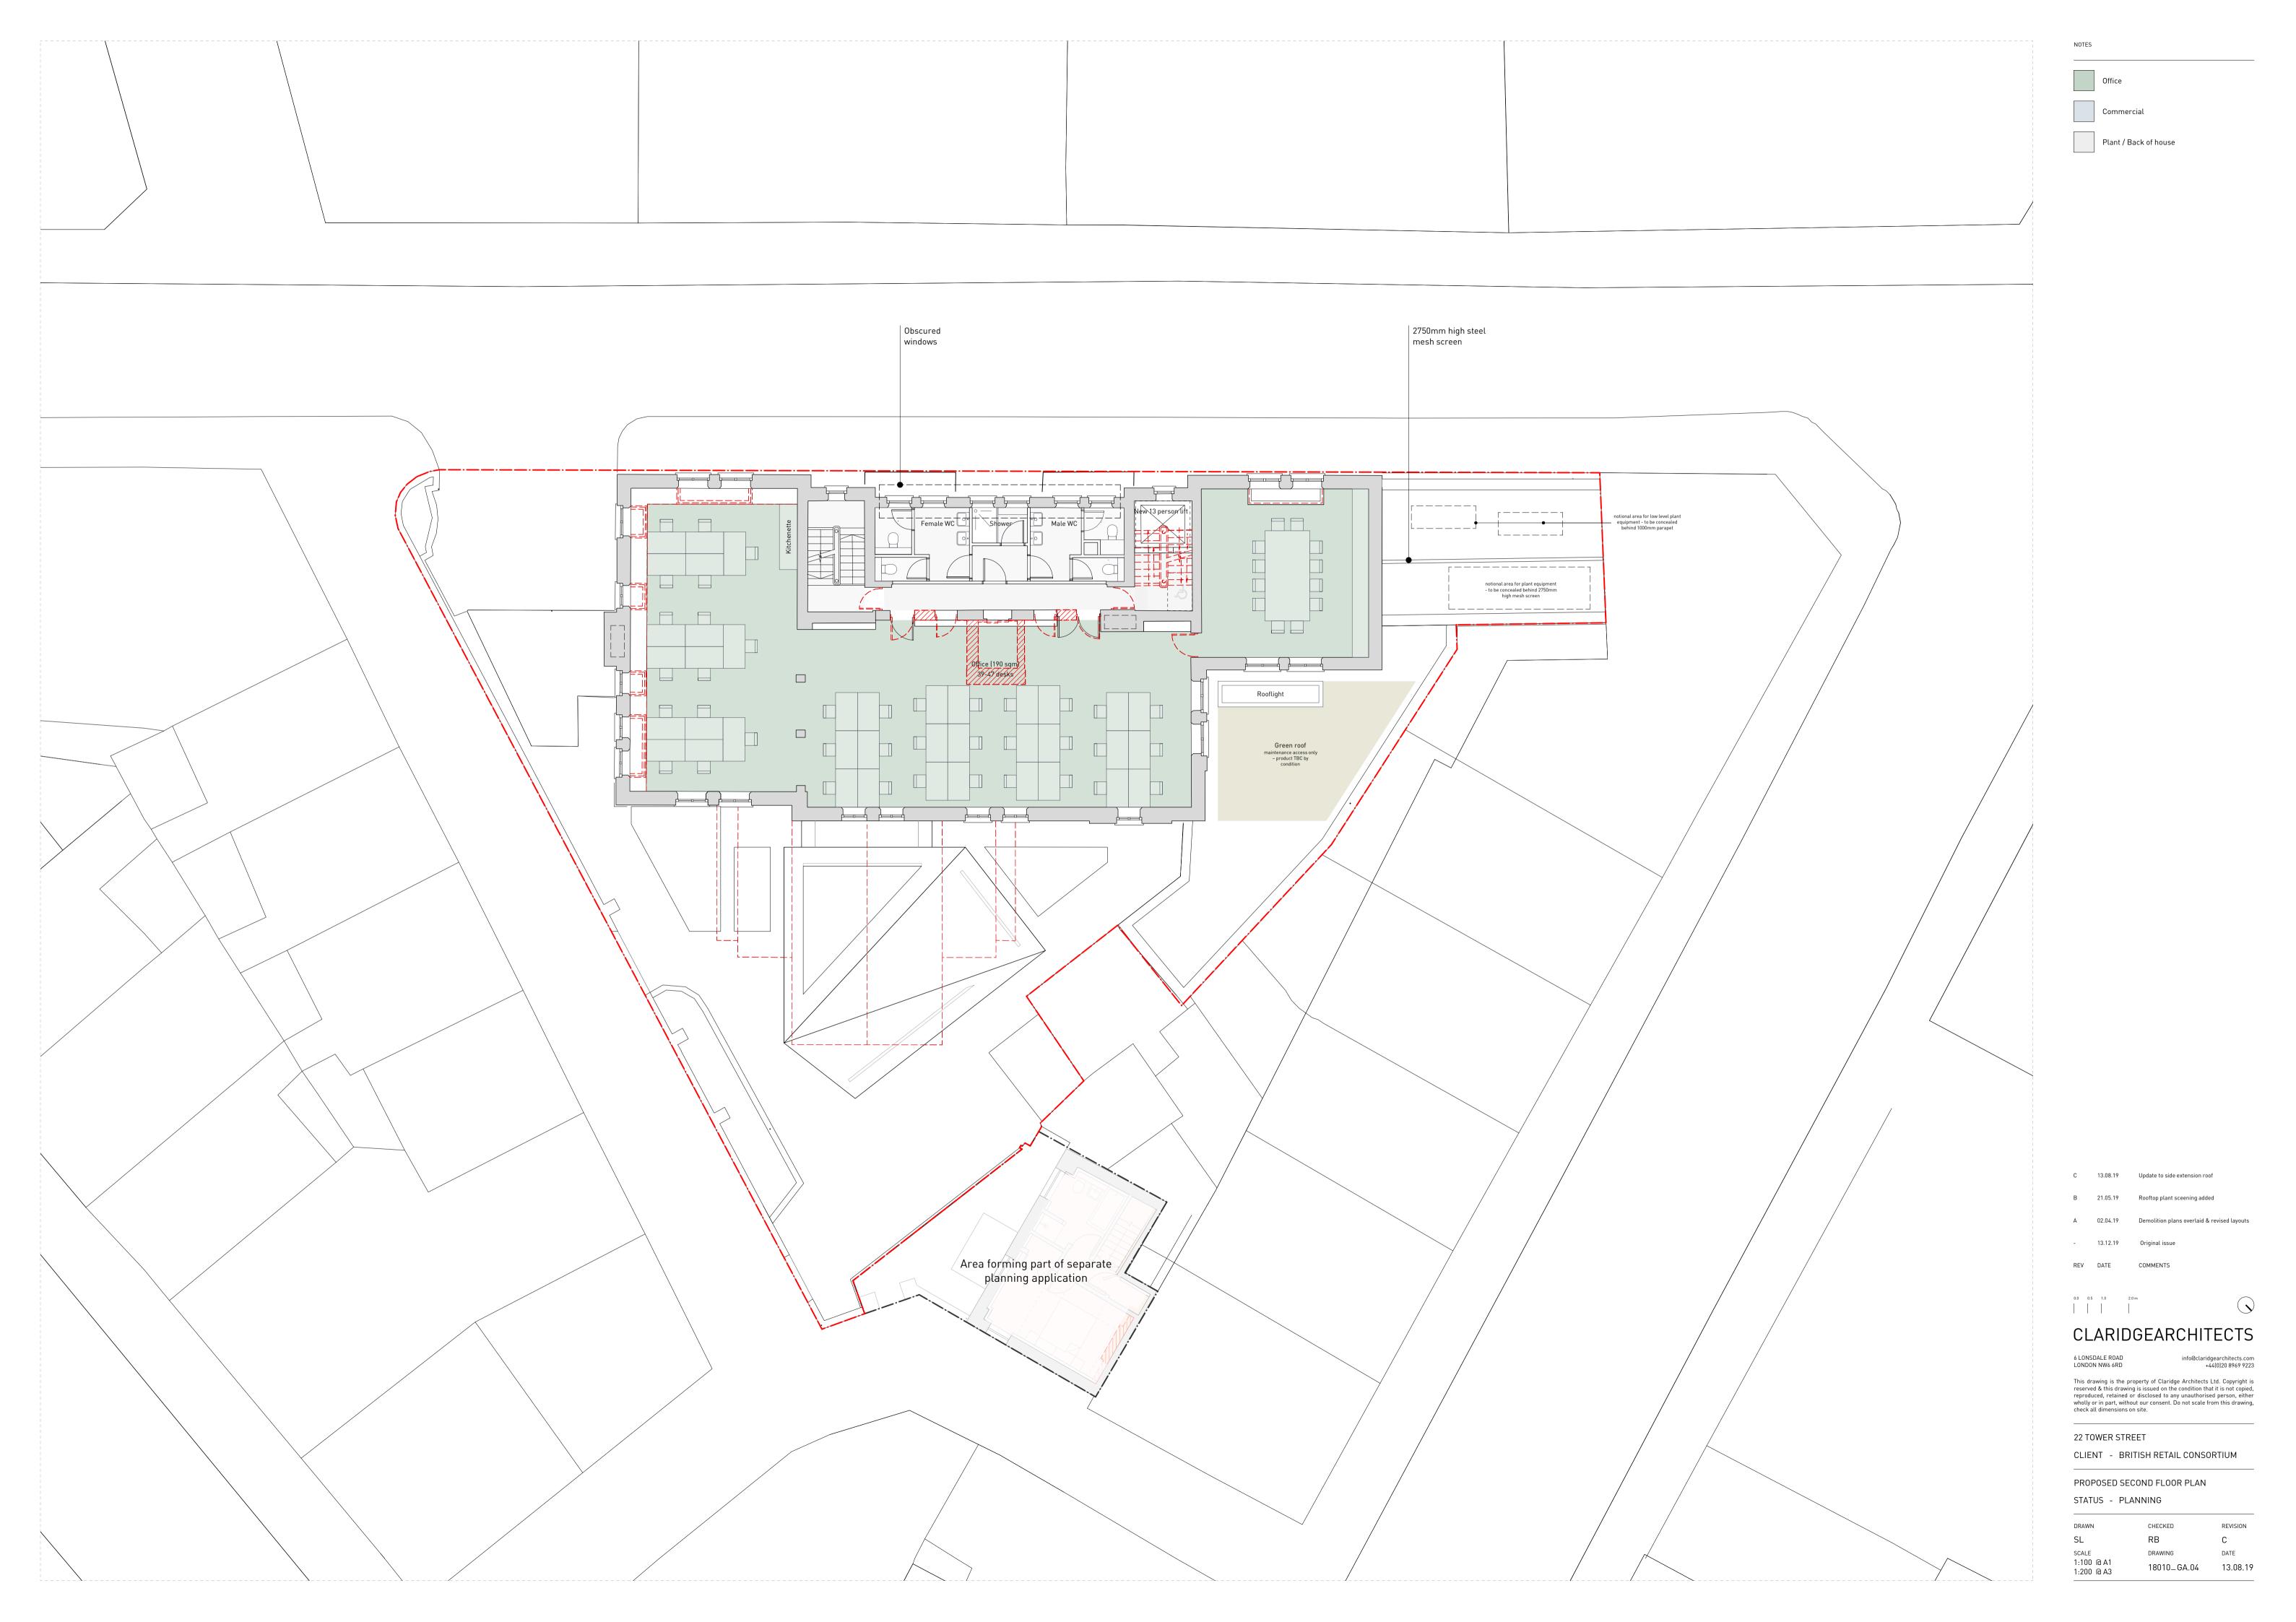

Plant / Back of house

A 02.04.19 Demolition plans overlaid & revised layouts

REV DATE COMMENTS

## CLARIDGEARCHITECTS

6 LONSDALE ROAD LONDON NW6 6RD This drawing is the property of Claridge Architects Ltd. Copyright is reserved & this drawing is issued on the condition that it is not copied, reproduced, retained or disclosed to any unauthorised person, either wholly or in part, without our consent. Do not scale from this drawing, check all dimensions on site.

22 TOWER STREET

CLIENT - BRITISH RETAIL CONSORTIUM

PROPOSED BASEMENT FLOOR PLAN STATUS - PLANNING

CHECKED 1:100 @ A1 1:200 @ A3 18010\_GA.01 26.03.18