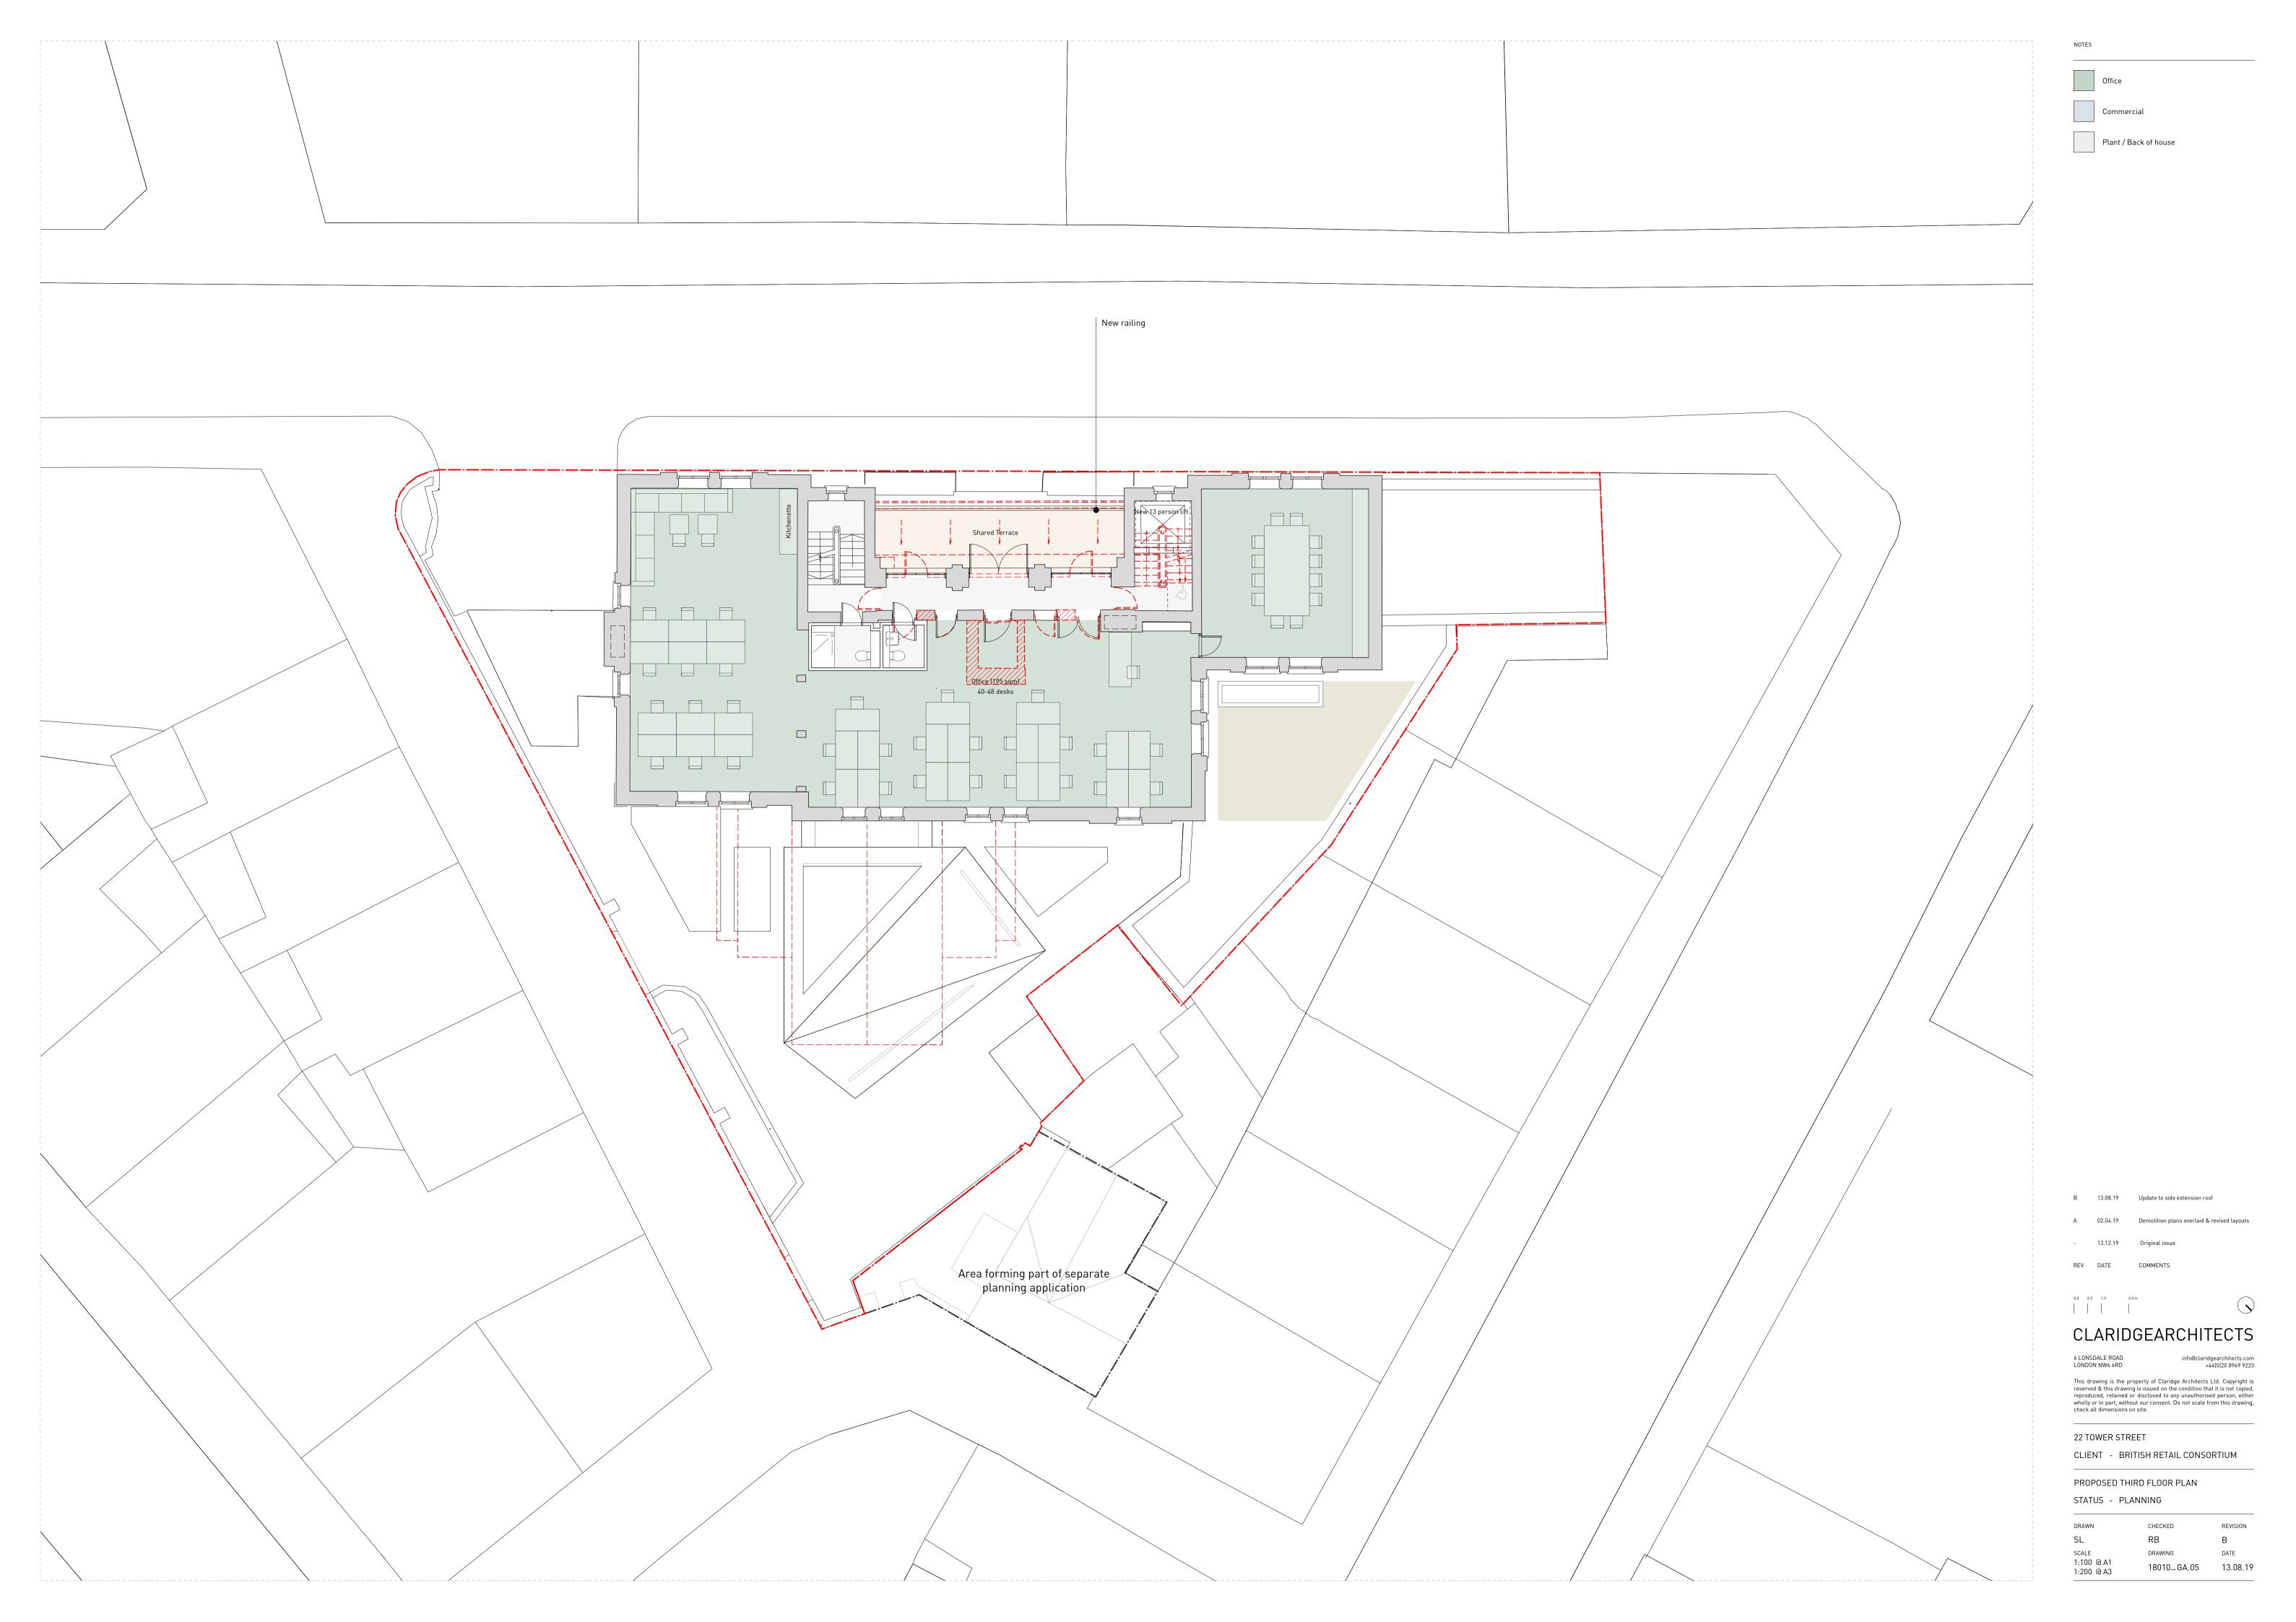

Plant / Back of house

A 02.04.19 Demolition plans overlaid & revised layouts

REV DATE COMMENTS

## CLARIDGEARCHITECTS

6 LONSDALE ROAD LONDON NW6 6RD This drawing is the property of Claridge Architects Ltd. Copyright is reserved & this drawing is issued on the condition that it is not copied, reproduced, retained or disclosed to any unauthorised person, either wholly or in part, without our consent. Do not scale from this drawing, check all dimensions on site.

22 TOWER STREET

CLIENT - BRITISH RETAIL CONSORTIUM

PROPOSED BASEMENT FLOOR PLAN STATUS - PLANNING

CHECKED 1:100 @ A1 1:200 @ A3 18010\_GA.01 26.03.18