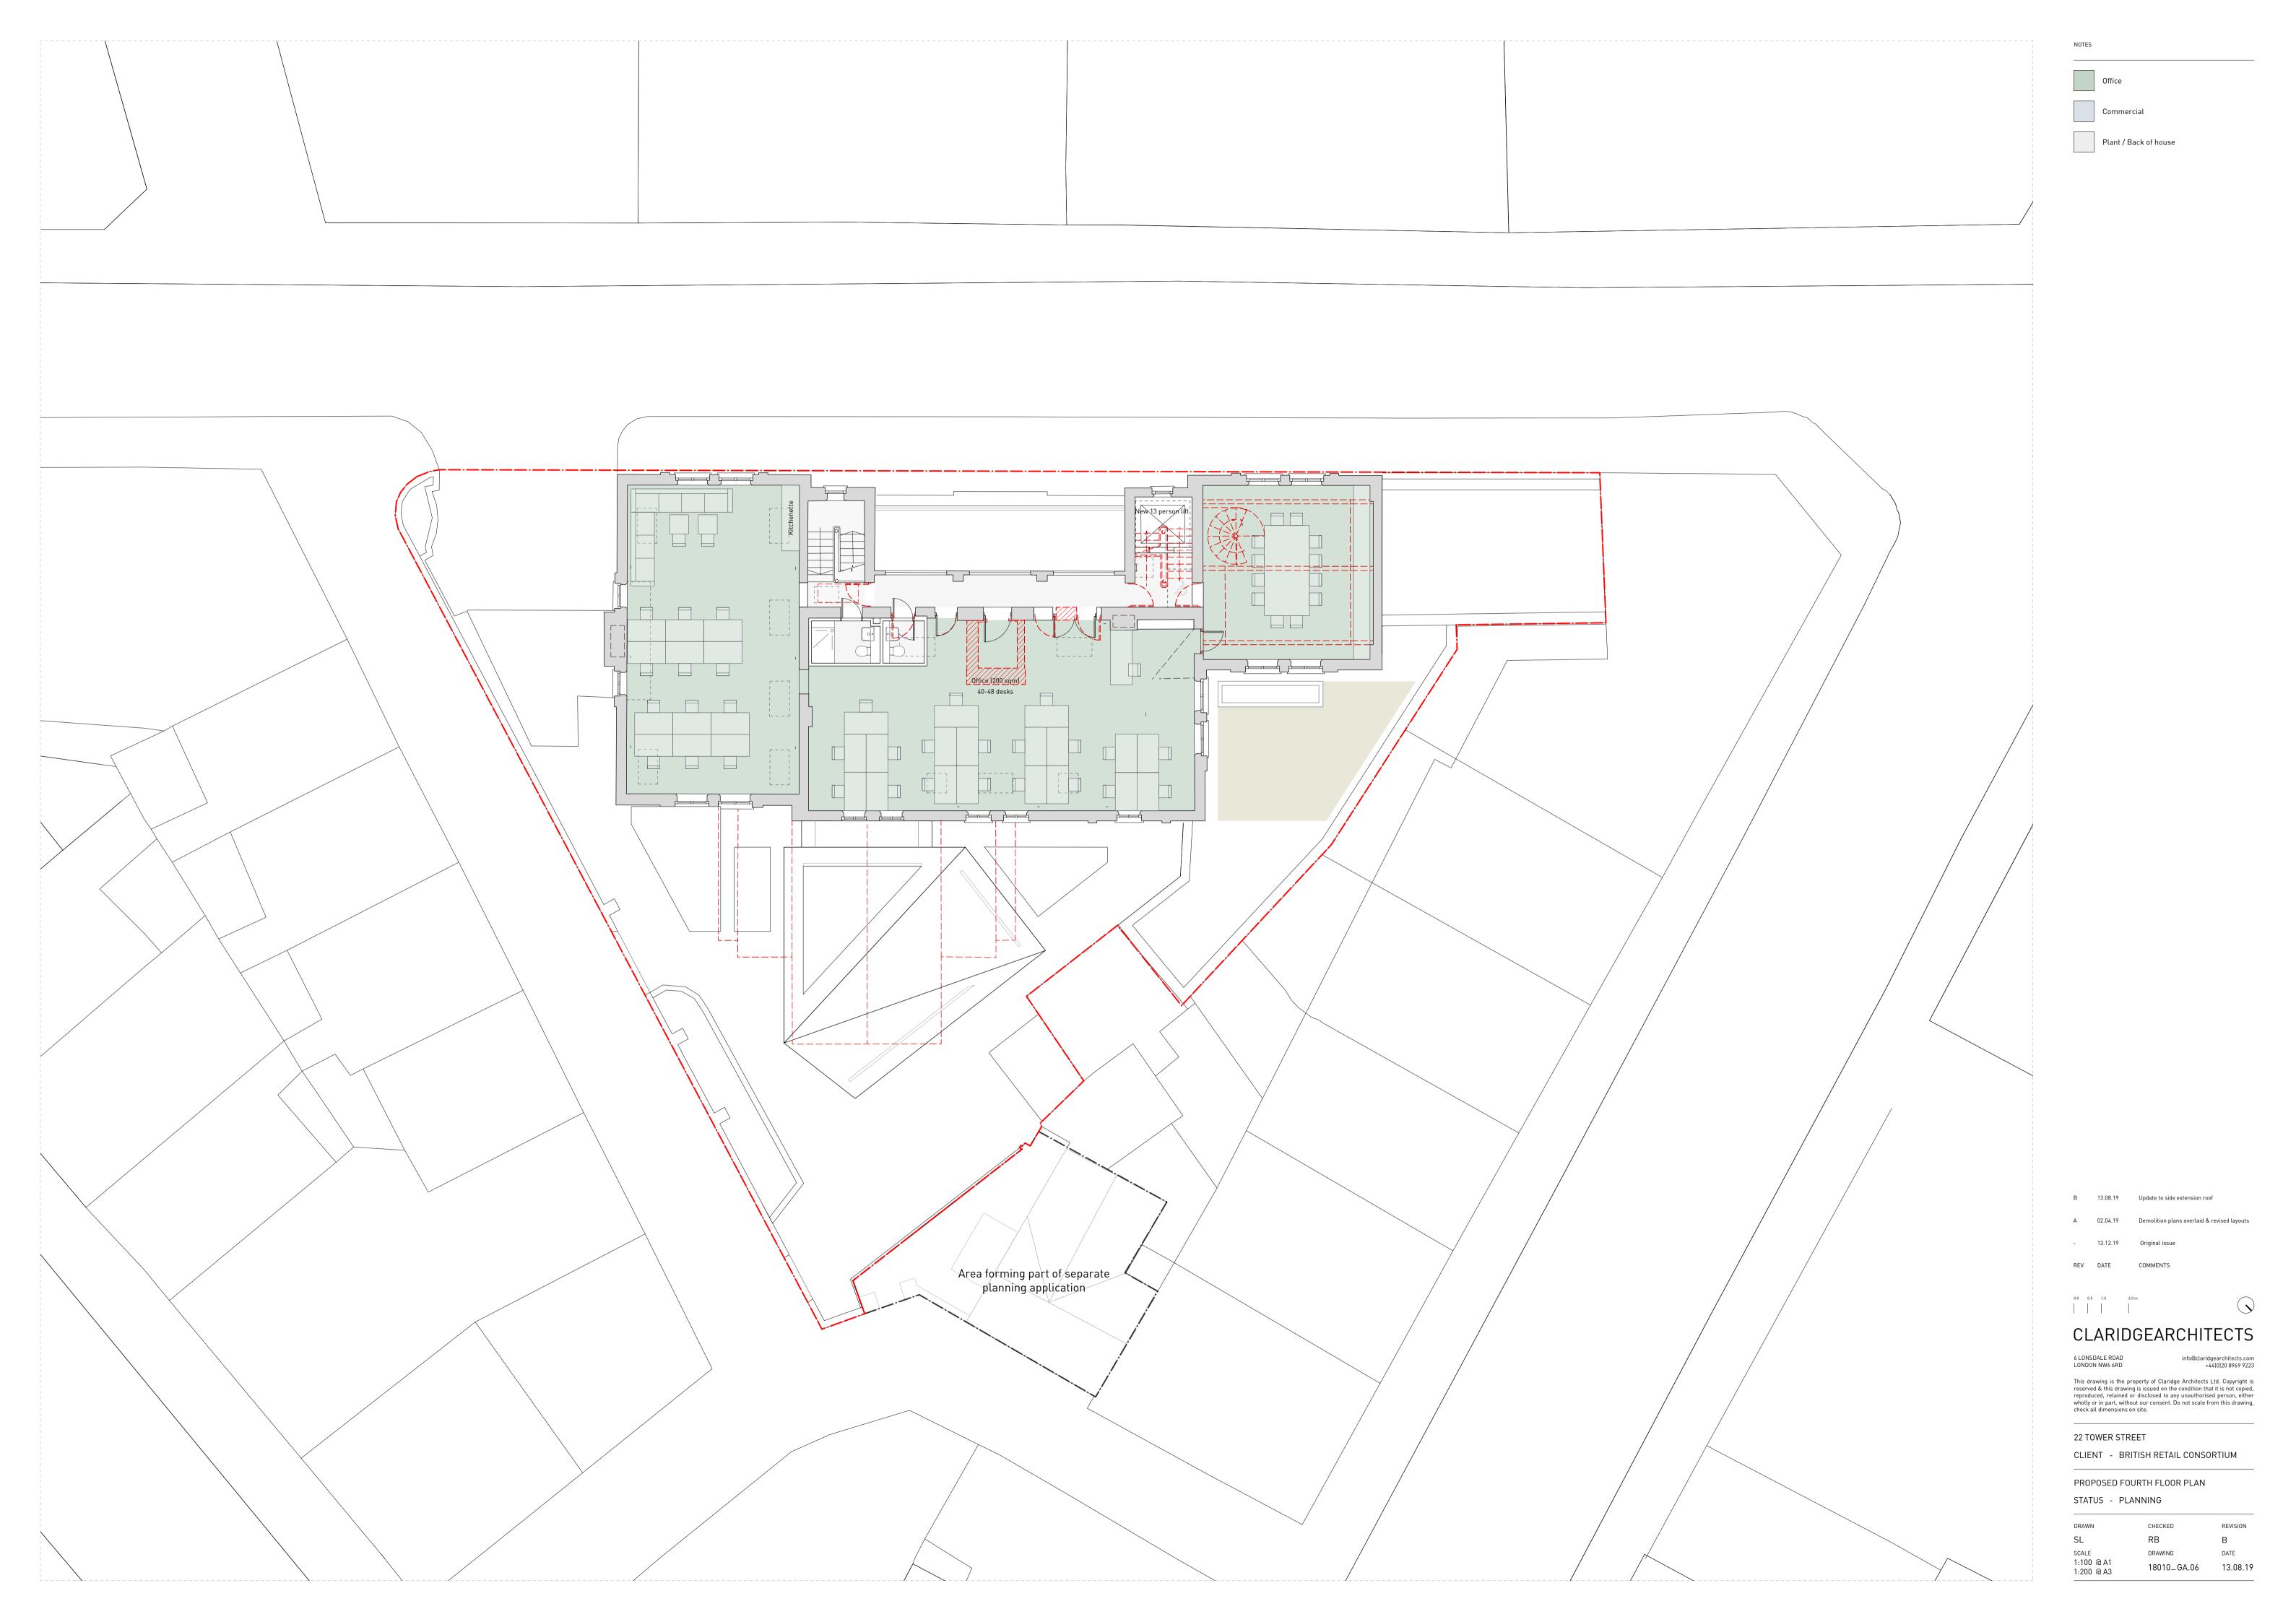

Plant / Back of house

A 02.04.19 Demolition plans overlaid & revised layouts

REV DATE COMMENTS

## CLARIDGEARCHITECTS

6 LONSDALE ROAD LONDON NW6 6RD This drawing is the property of Claridge Architects Ltd. Copyright is reserved & this drawing is issued on the condition that it is not copied, reproduced, retained or disclosed to any unauthorised person, either wholly or in part, without our consent. Do not scale from this drawing, check all dimensions on site.

22 TOWER STREET

CLIENT - BRITISH RETAIL CONSORTIUM

PROPOSED BASEMENT FLOOR PLAN STATUS - PLANNING

CHECKED 1:100 @ A1 1:200 @ A3 18010\_GA.01 26.03.18