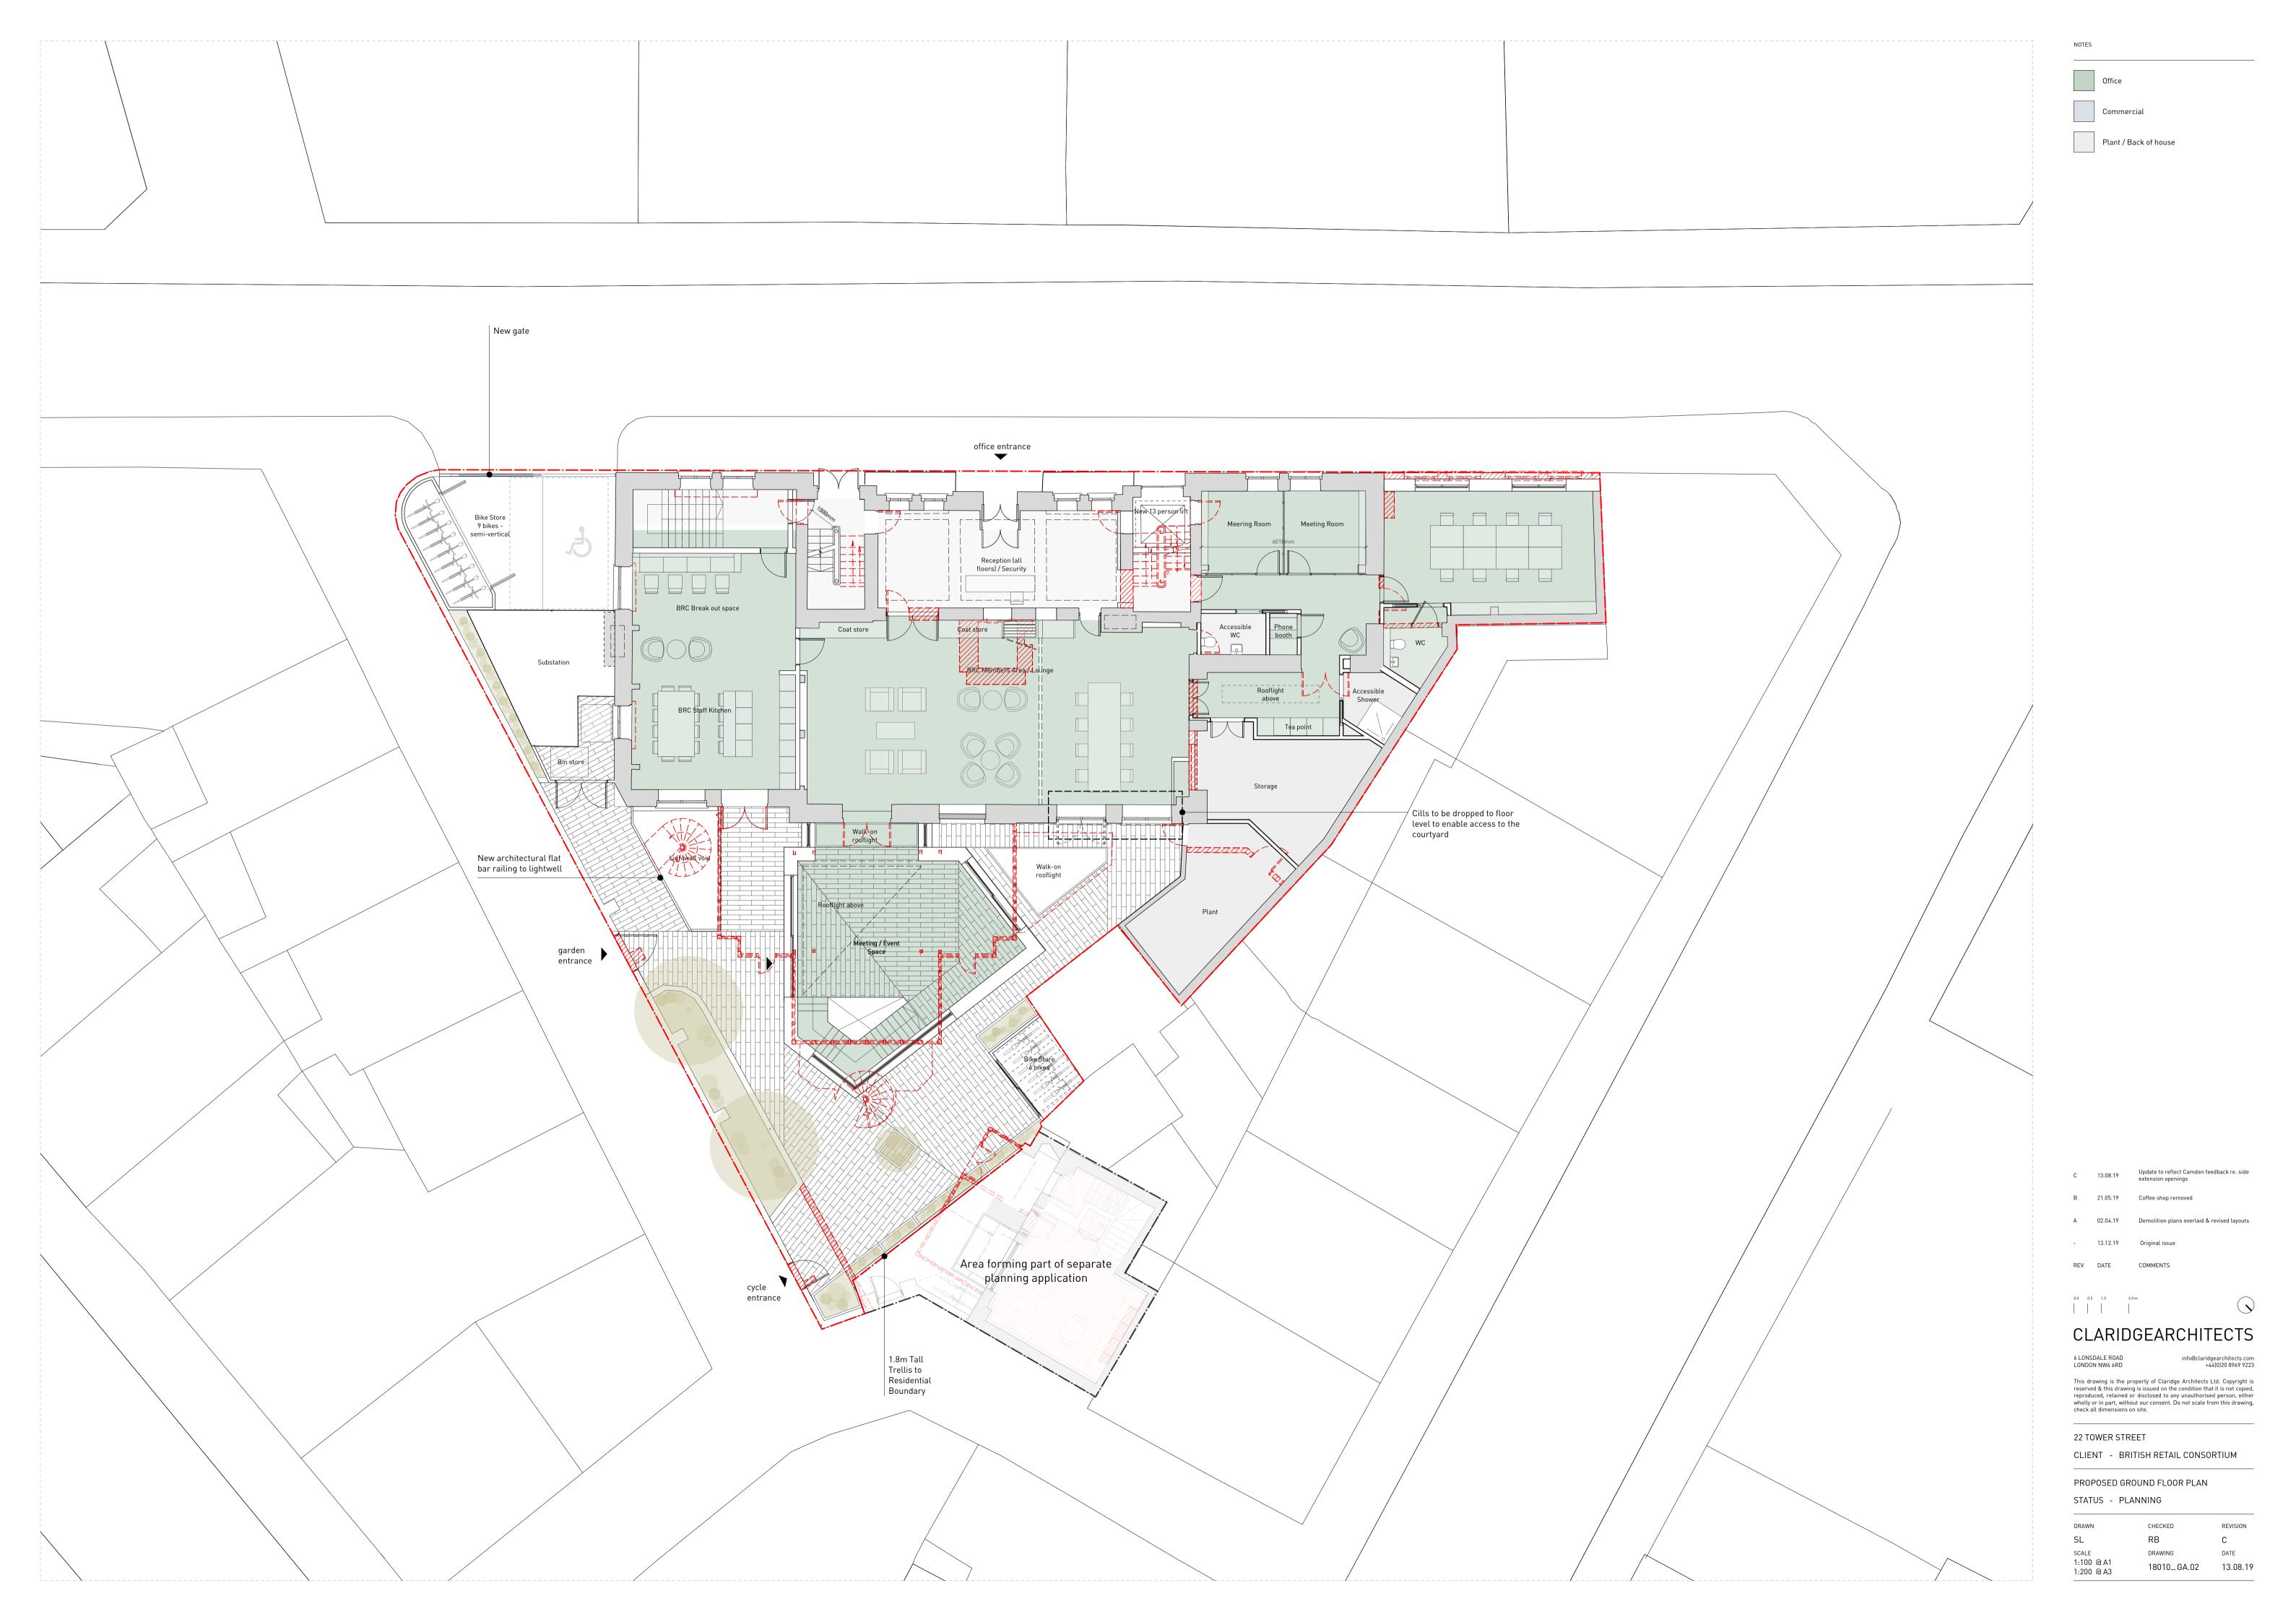

Plant / Back of house

A 02.04.19 Demolition plans overlaid & revised layouts

REV DATE COMMENTS

## CLARIDGEARCHITECTS

6 LONSDALE ROAD LONDON NW6 6RD This drawing is the property of Claridge Architects Ltd. Copyright is reserved & this drawing is issued on the condition that it is not copied, reproduced, retained or disclosed to any unauthorised person, either wholly or in part, without our consent. Do not scale from this drawing, check all dimensions on site.

22 TOWER STREET

CLIENT - BRITISH RETAIL CONSORTIUM

PROPOSED BASEMENT FLOOR PLAN STATUS - PLANNING

CHECKED 1:100 @ A1 1:200 @ A3 18010\_GA.01 26.03.18