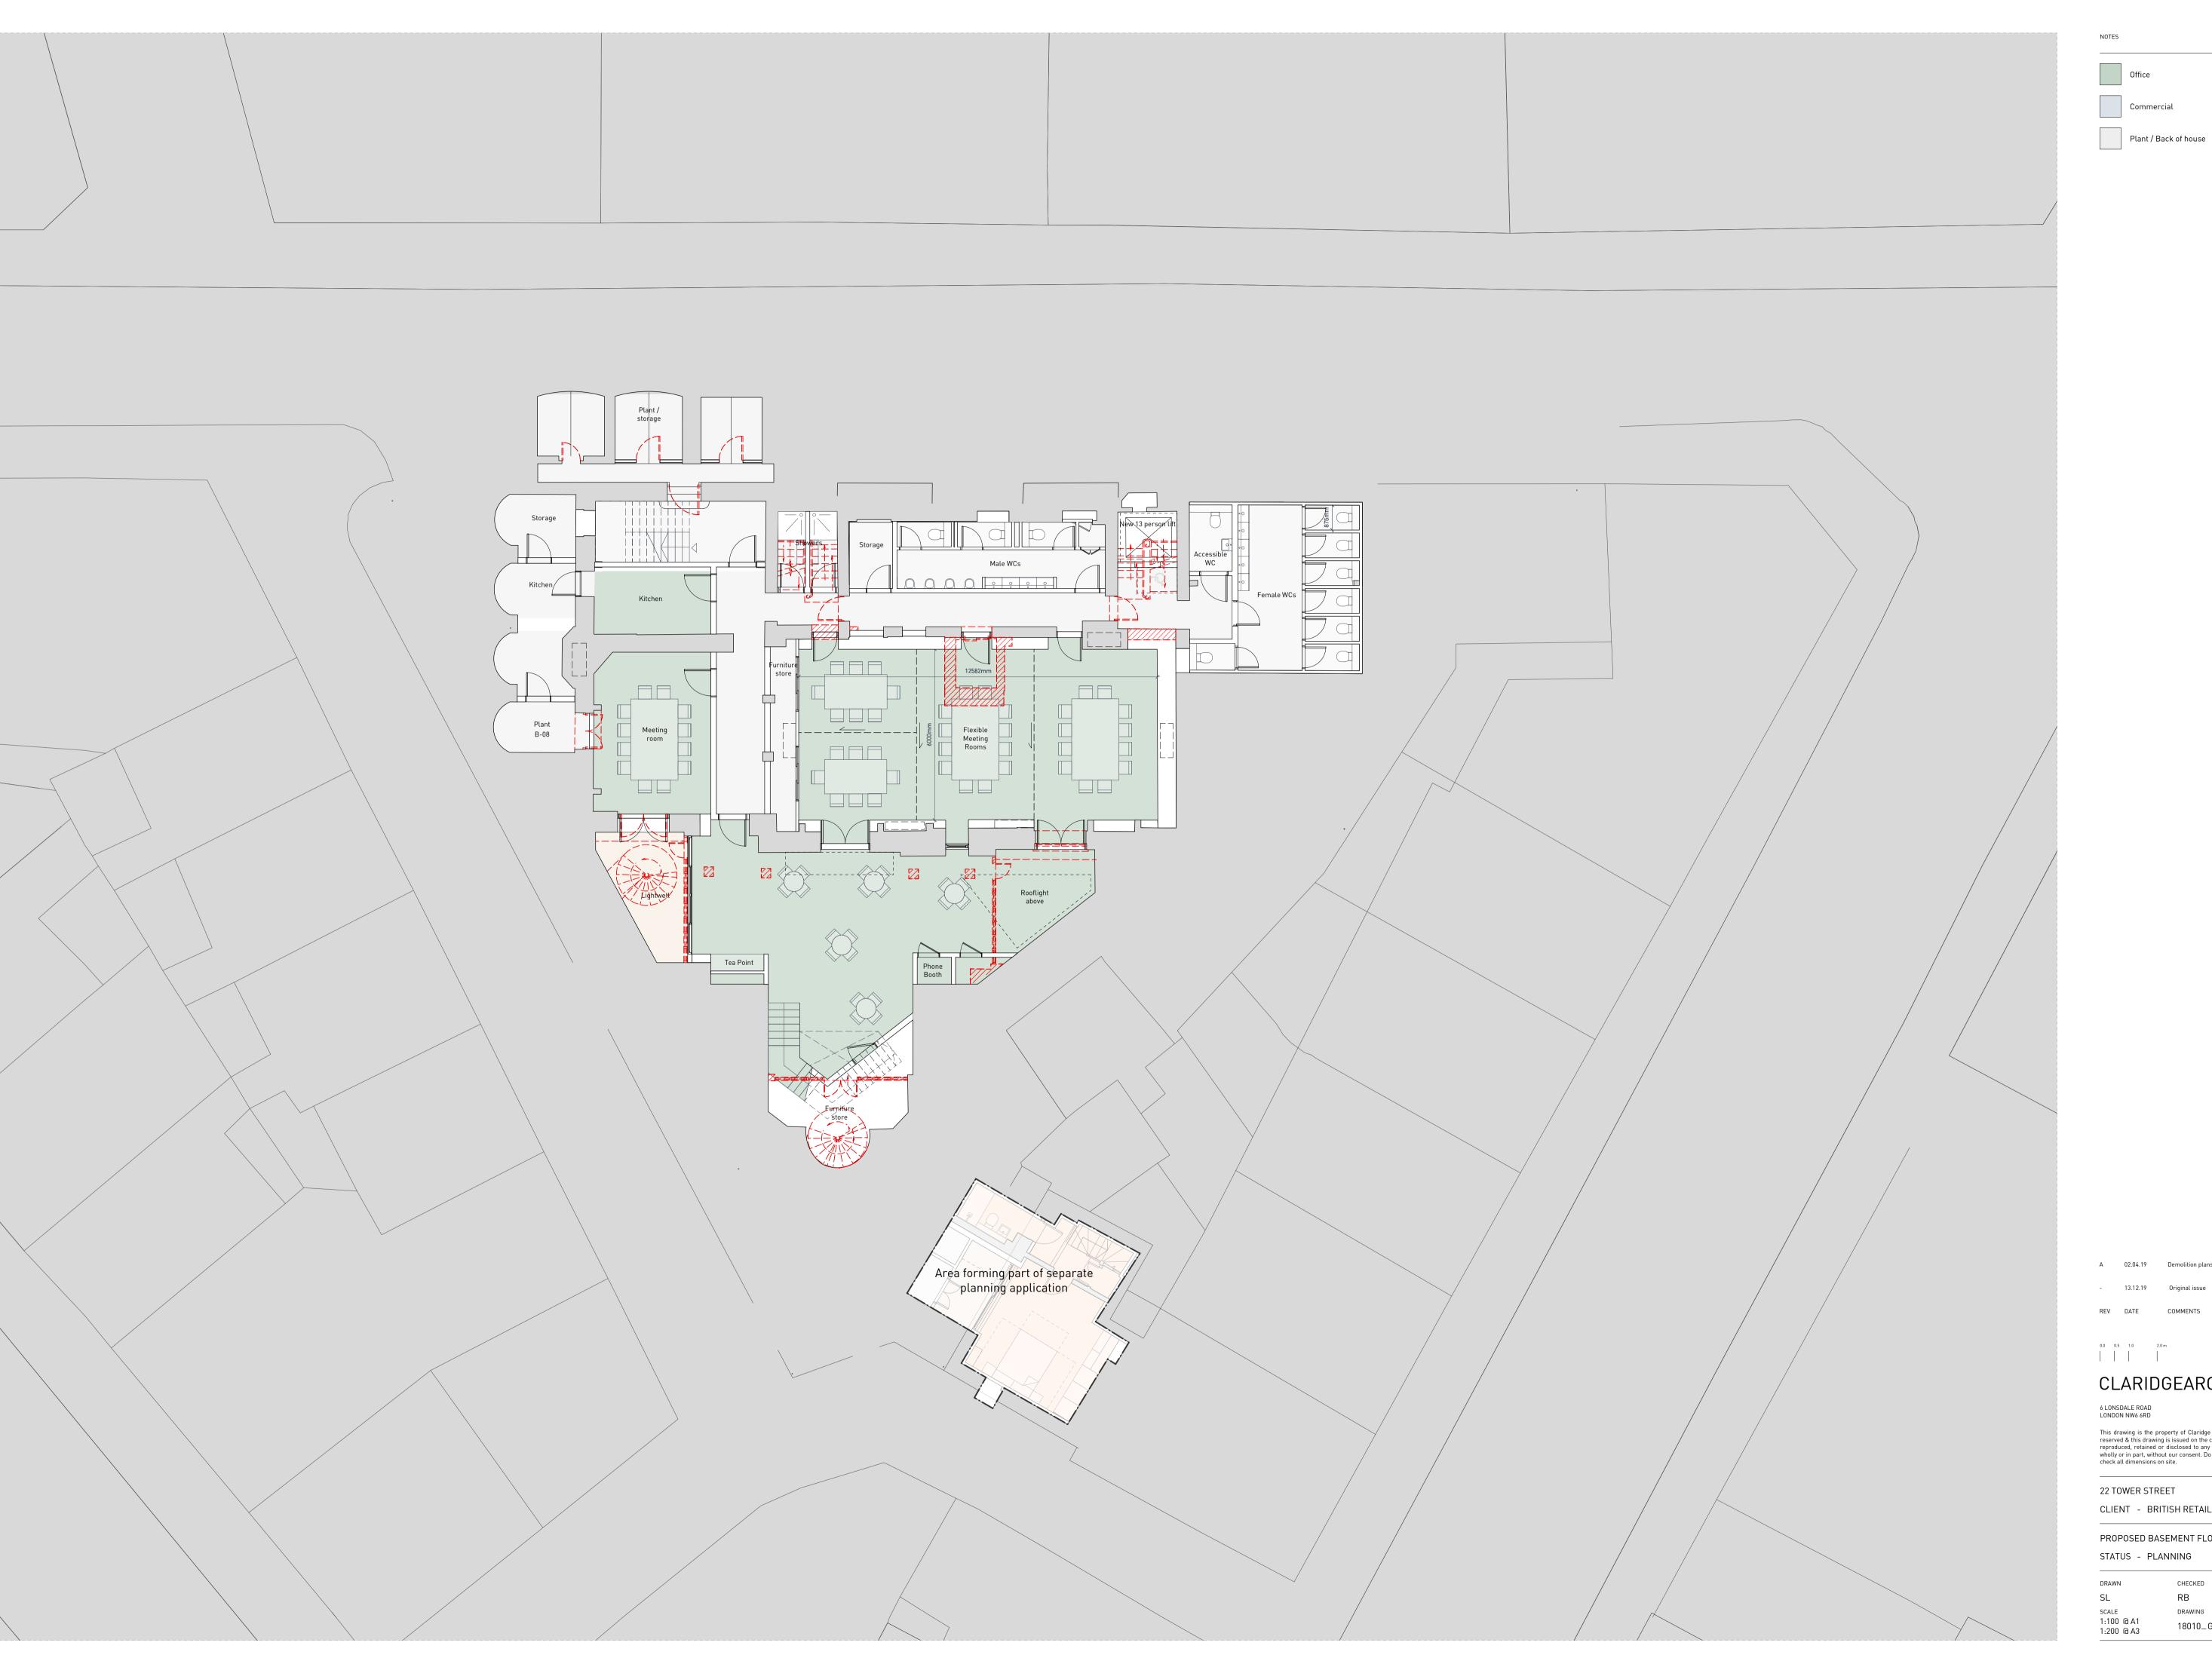

Plant / Back of house

A 02.04.19 Demolition plans overlaid & revised layouts

REV DATE COMMENTS

## CLARIDGEARCHITECTS

6 LONSDALE ROAD LONDON NW6 6RD This drawing is the property of Claridge Architects Ltd. Copyright is reserved & this drawing is issued on the condition that it is not copied, reproduced, retained or disclosed to any unauthorised person, either wholly or in part, without our consent. Do not scale from this drawing, check all dimensions on site.

22 TOWER STREET

CLIENT - BRITISH RETAIL CONSORTIUM

PROPOSED BASEMENT FLOOR PLAN STATUS - PLANNING

CHECKED 1:100 @ A1 1:200 @ A3 18010\_GA.01 26.03.18