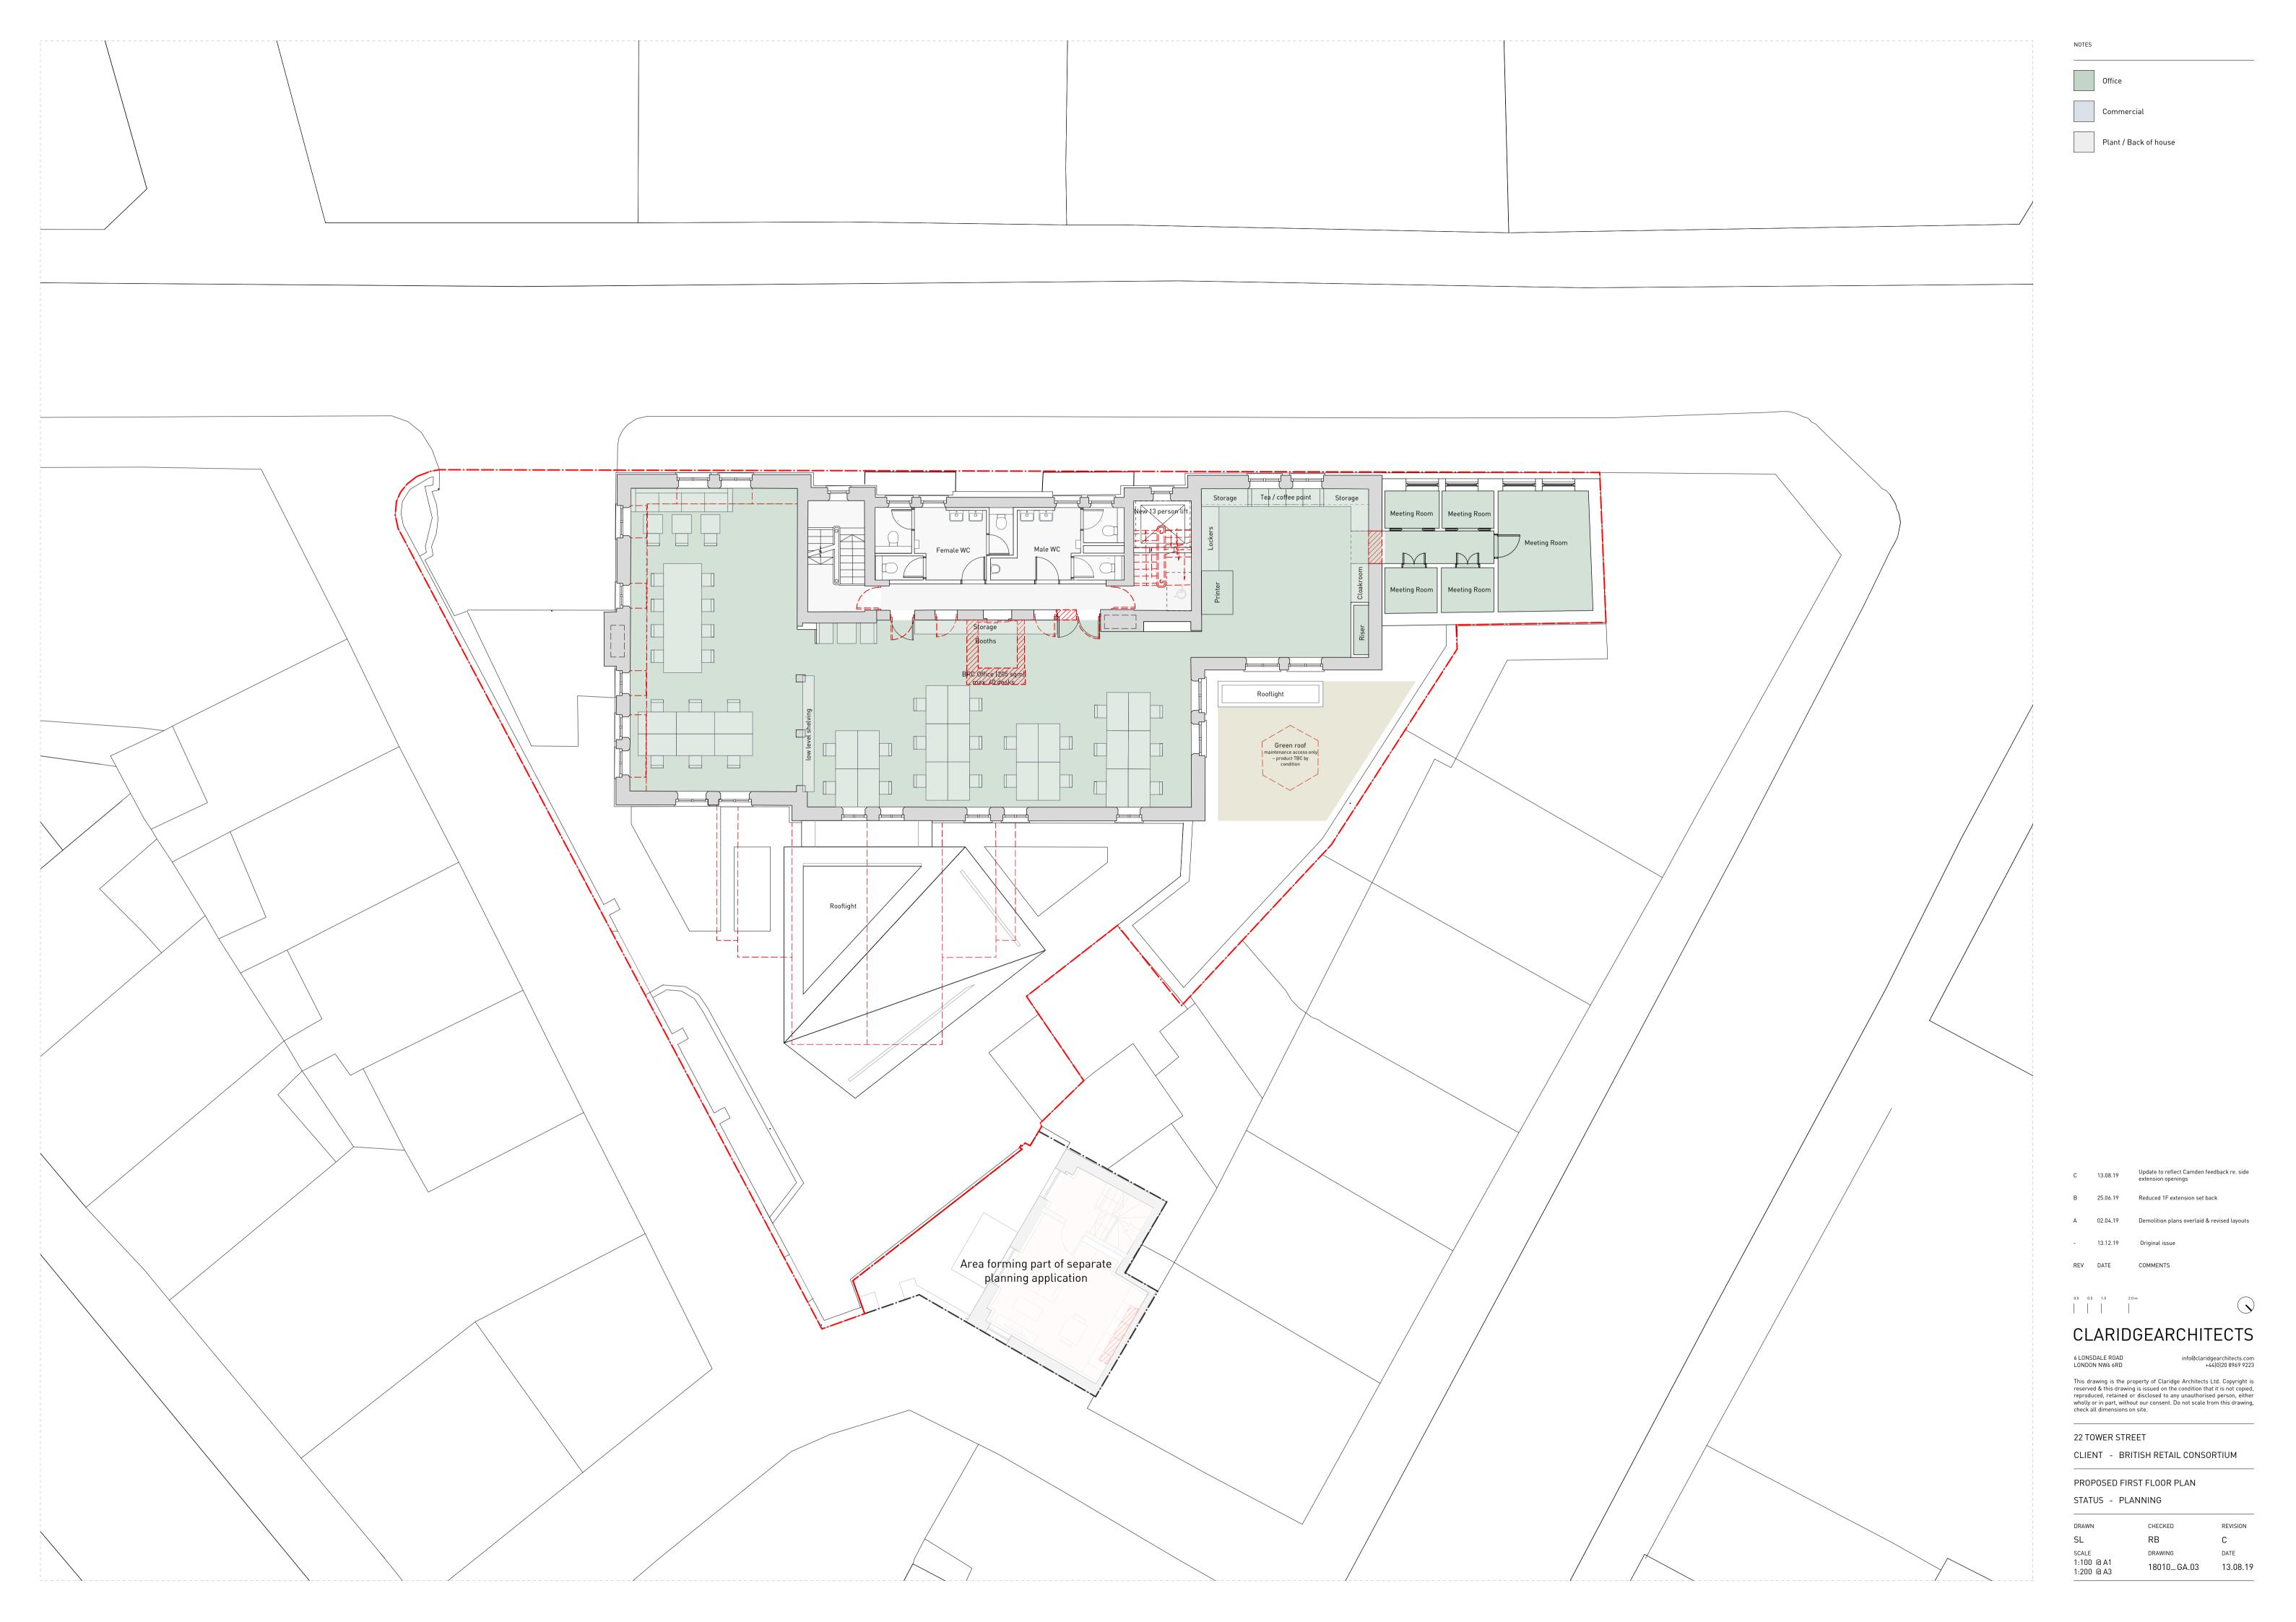

Plant / Back of house

A 02.04.19 Demolition plans overlaid & revised layouts

REV DATE COMMENTS

## CLARIDGEARCHITECTS

6 LONSDALE ROAD LONDON NW6 6RD This drawing is the property of Claridge Architects Ltd. Copyright is reserved & this drawing is issued on the condition that it is not copied, reproduced, retained or disclosed to any unauthorised person, either wholly or in part, without our consent. Do not scale from this drawing, check all dimensions on site.

22 TOWER STREET

CLIENT - BRITISH RETAIL CONSORTIUM

PROPOSED BASEMENT FLOOR PLAN STATUS - PLANNING

CHECKED 1:100 @ A1 1:200 @ A3 18010\_GA.01 26.03.18