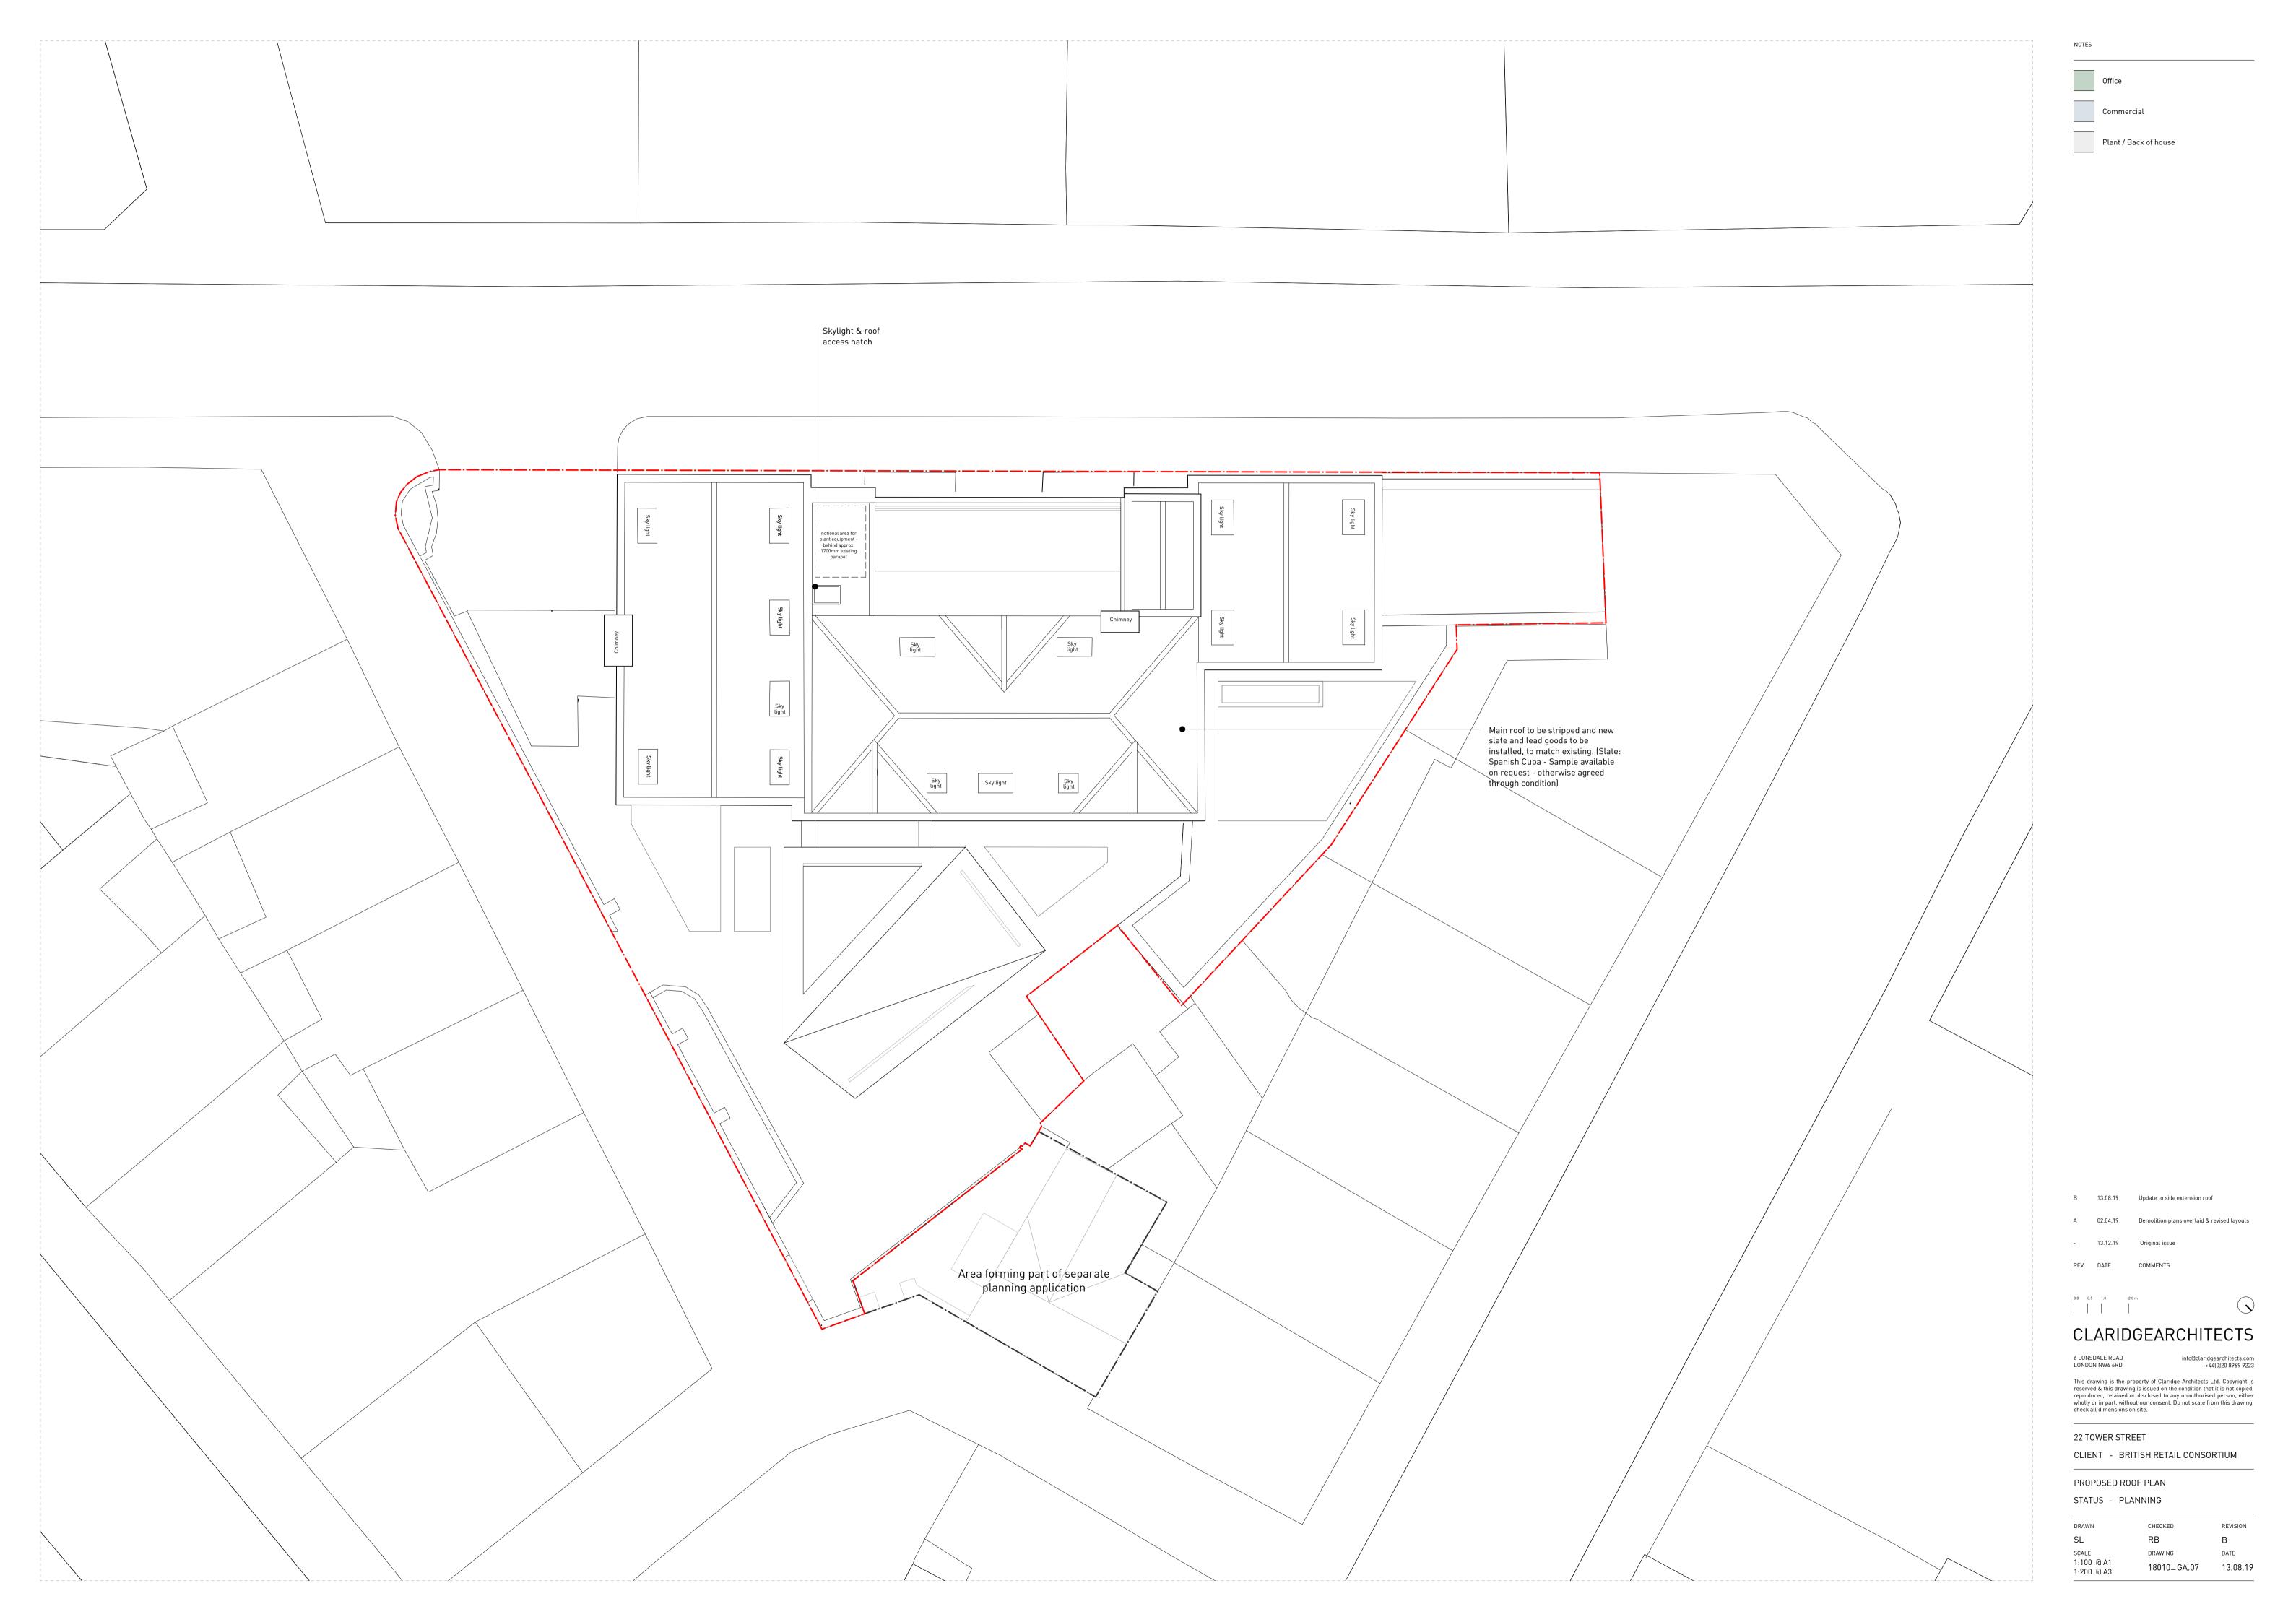

Plant / Back of house

A 02.04.19 Demolition plans overlaid & revised layouts

REV DATE COMMENTS

## CLARIDGEARCHITECTS

6 LONSDALE ROAD LONDON NW6 6RD This drawing is the property of Claridge Architects Ltd. Copyright is reserved & this drawing is issued on the condition that it is not copied, reproduced, retained or disclosed to any unauthorised person, either wholly or in part, without our consent. Do not scale from this drawing, check all dimensions on site.

22 TOWER STREET

CLIENT - BRITISH RETAIL CONSORTIUM

PROPOSED BASEMENT FLOOR PLAN STATUS - PLANNING

CHECKED 1:100 @ A1 1:200 @ A3 18010\_GA.01 26.03.18