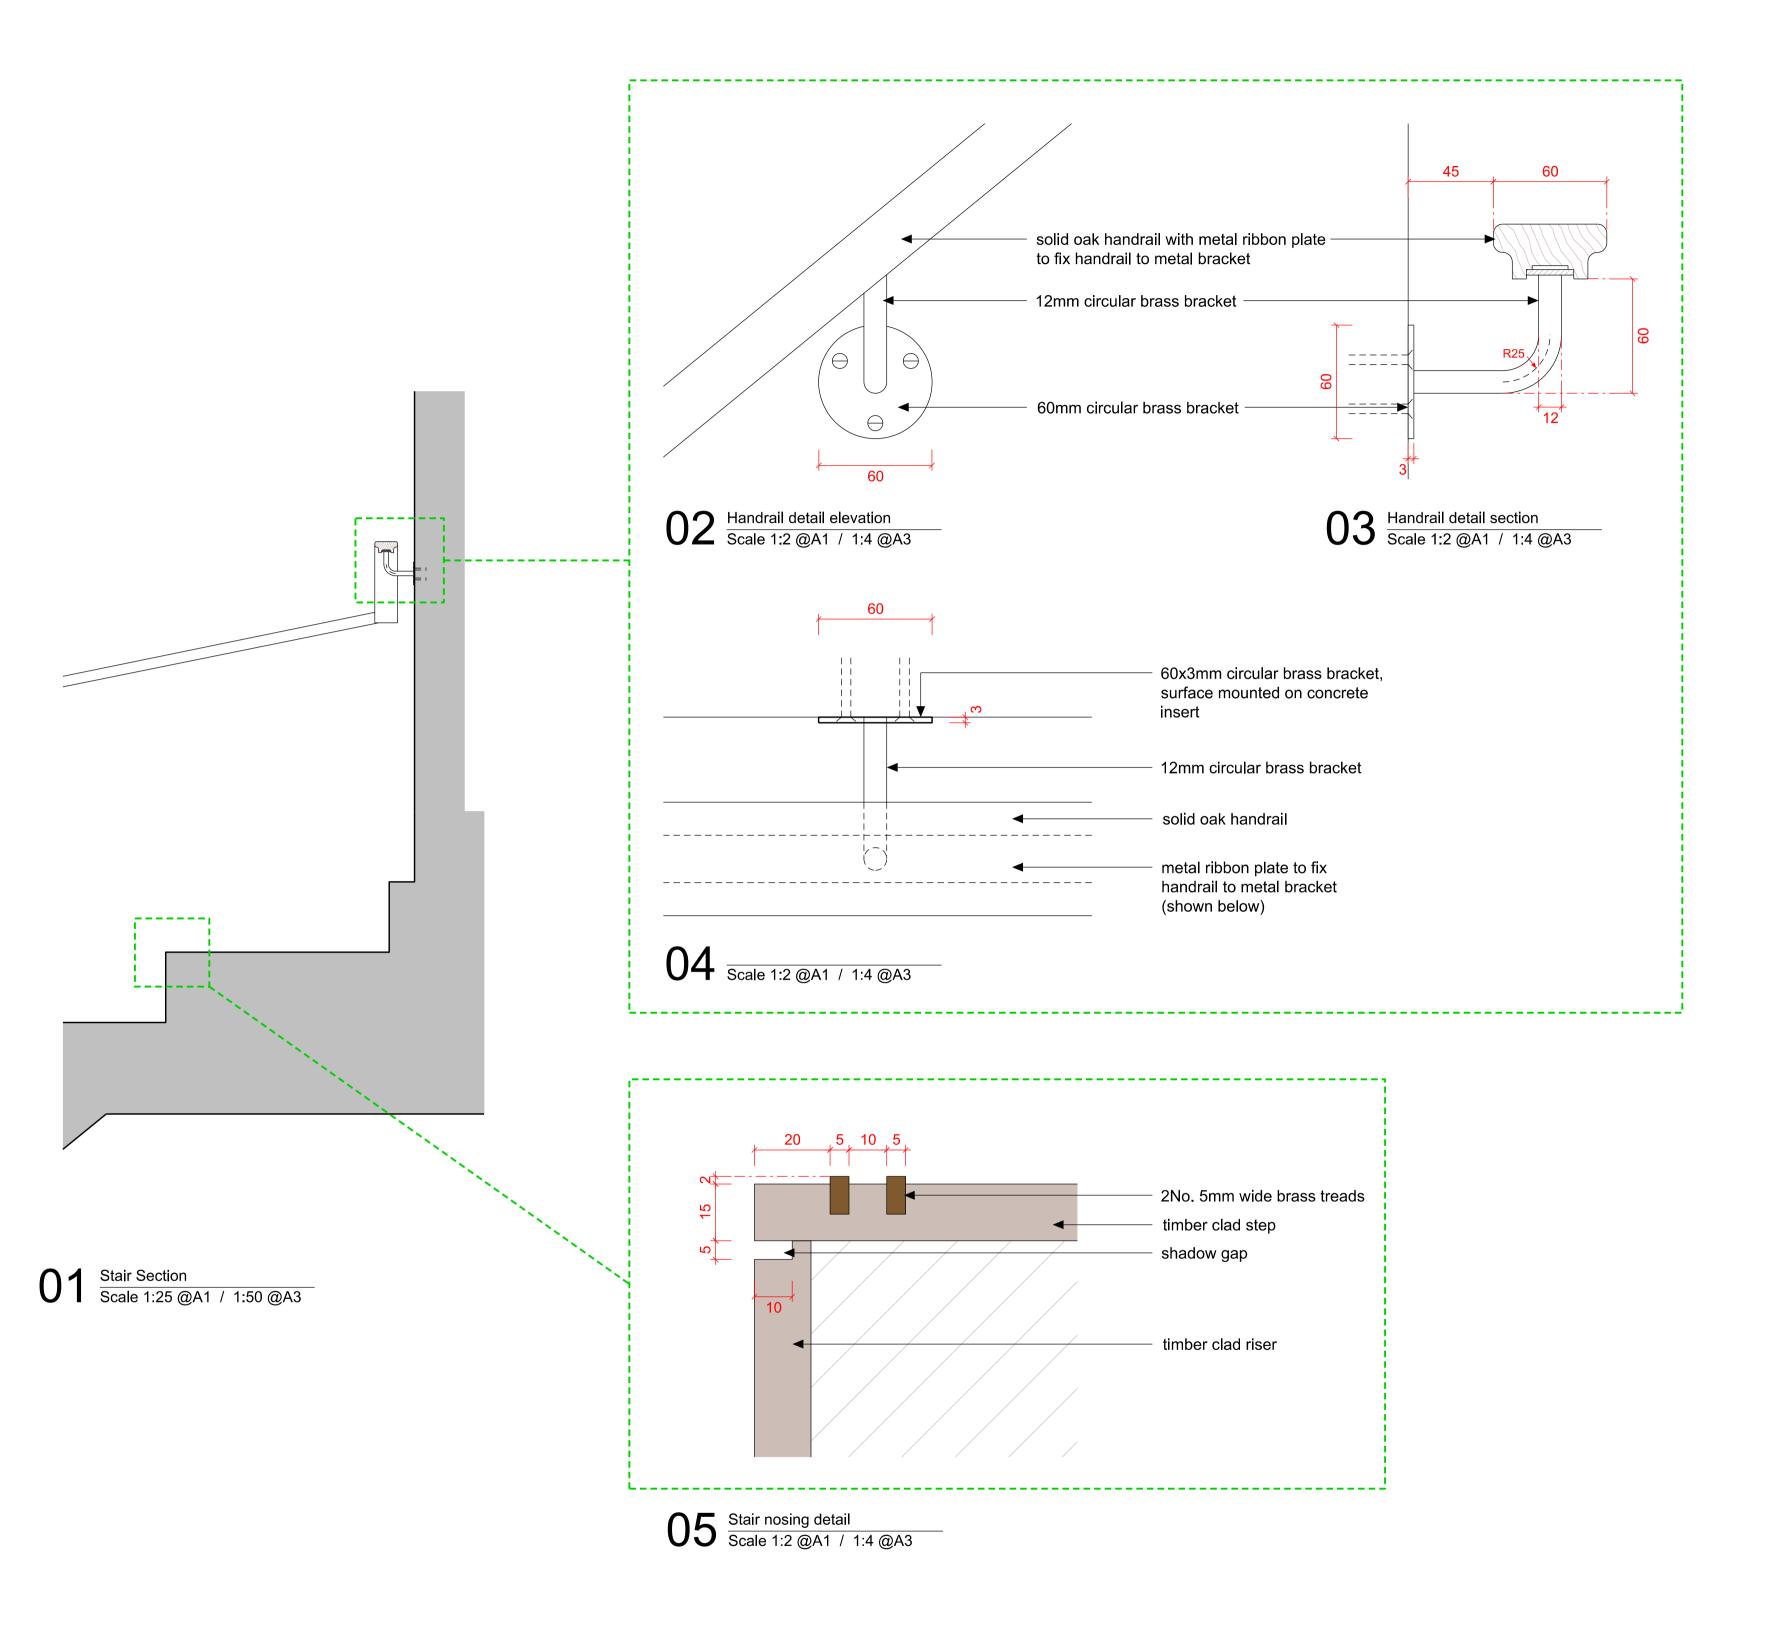

## **PATA**LAB

72 Hampstead High Street

Drawing Title Proposed Stair Details

1:25 / 1:50 Paper Size A1 / A3 1415 PA5411 01 17.02.2020 Date