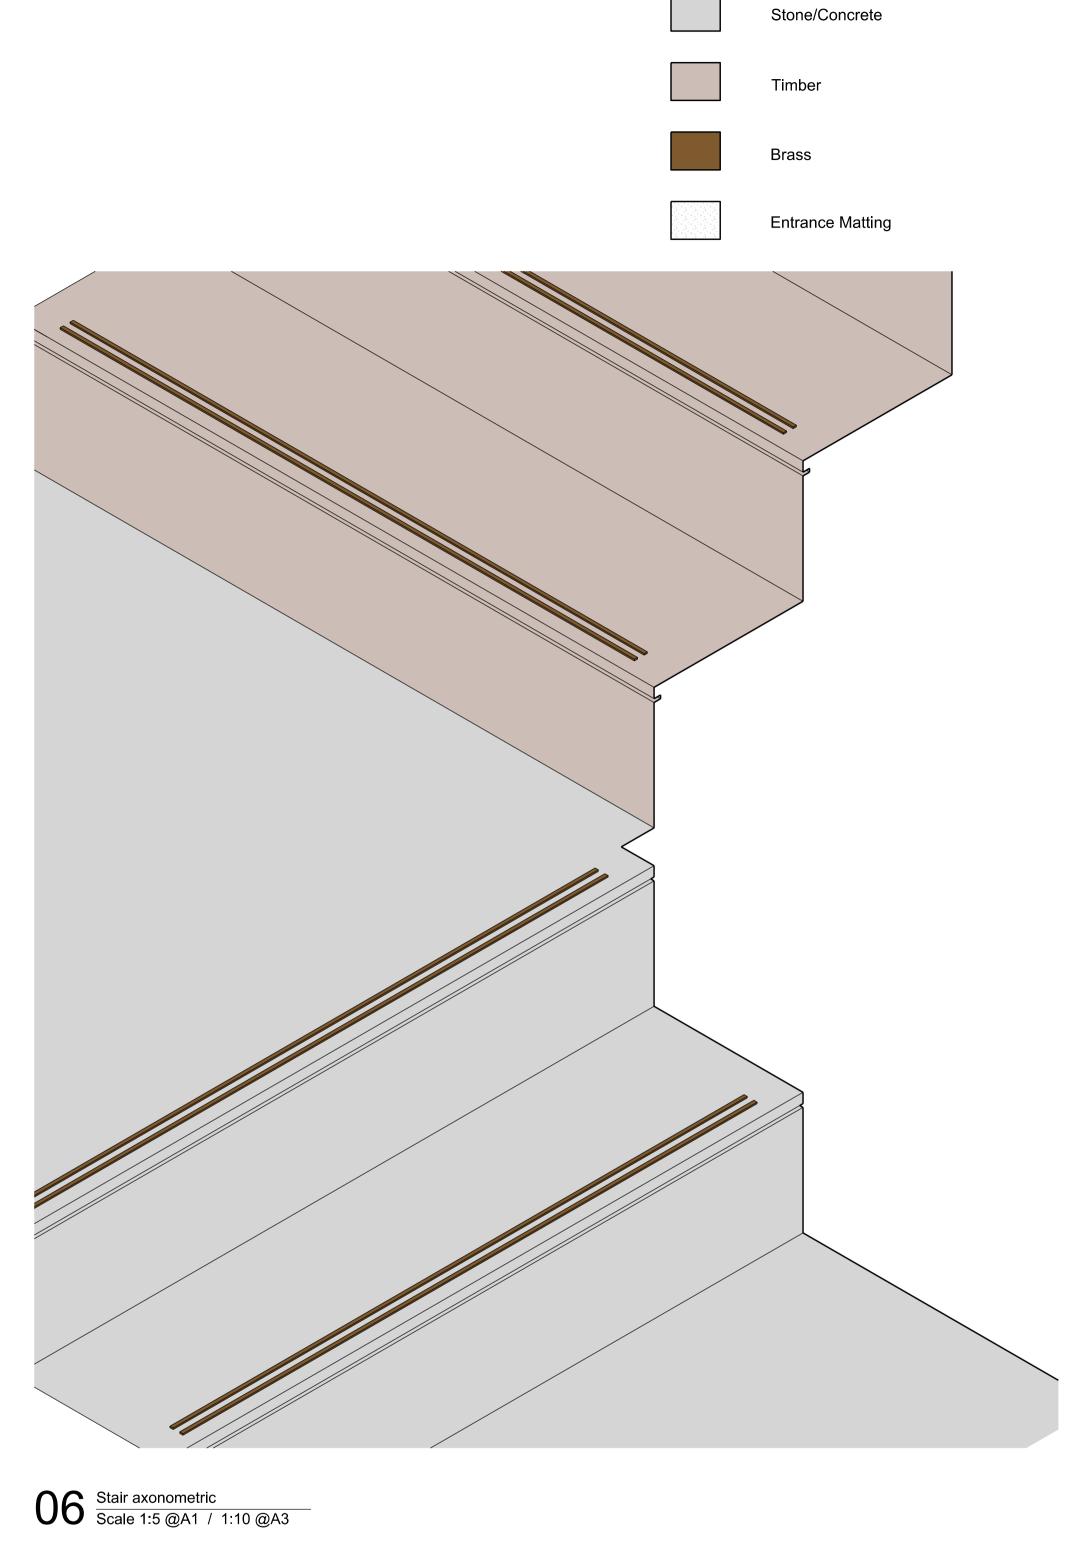

## **PATA**LAB

72 Hampstead High Street

Drawing Title Proposed Stair Details

1:25 / 1:50 Paper Size A1 / A3 1415 PA5411 01 17.02.2020 Date