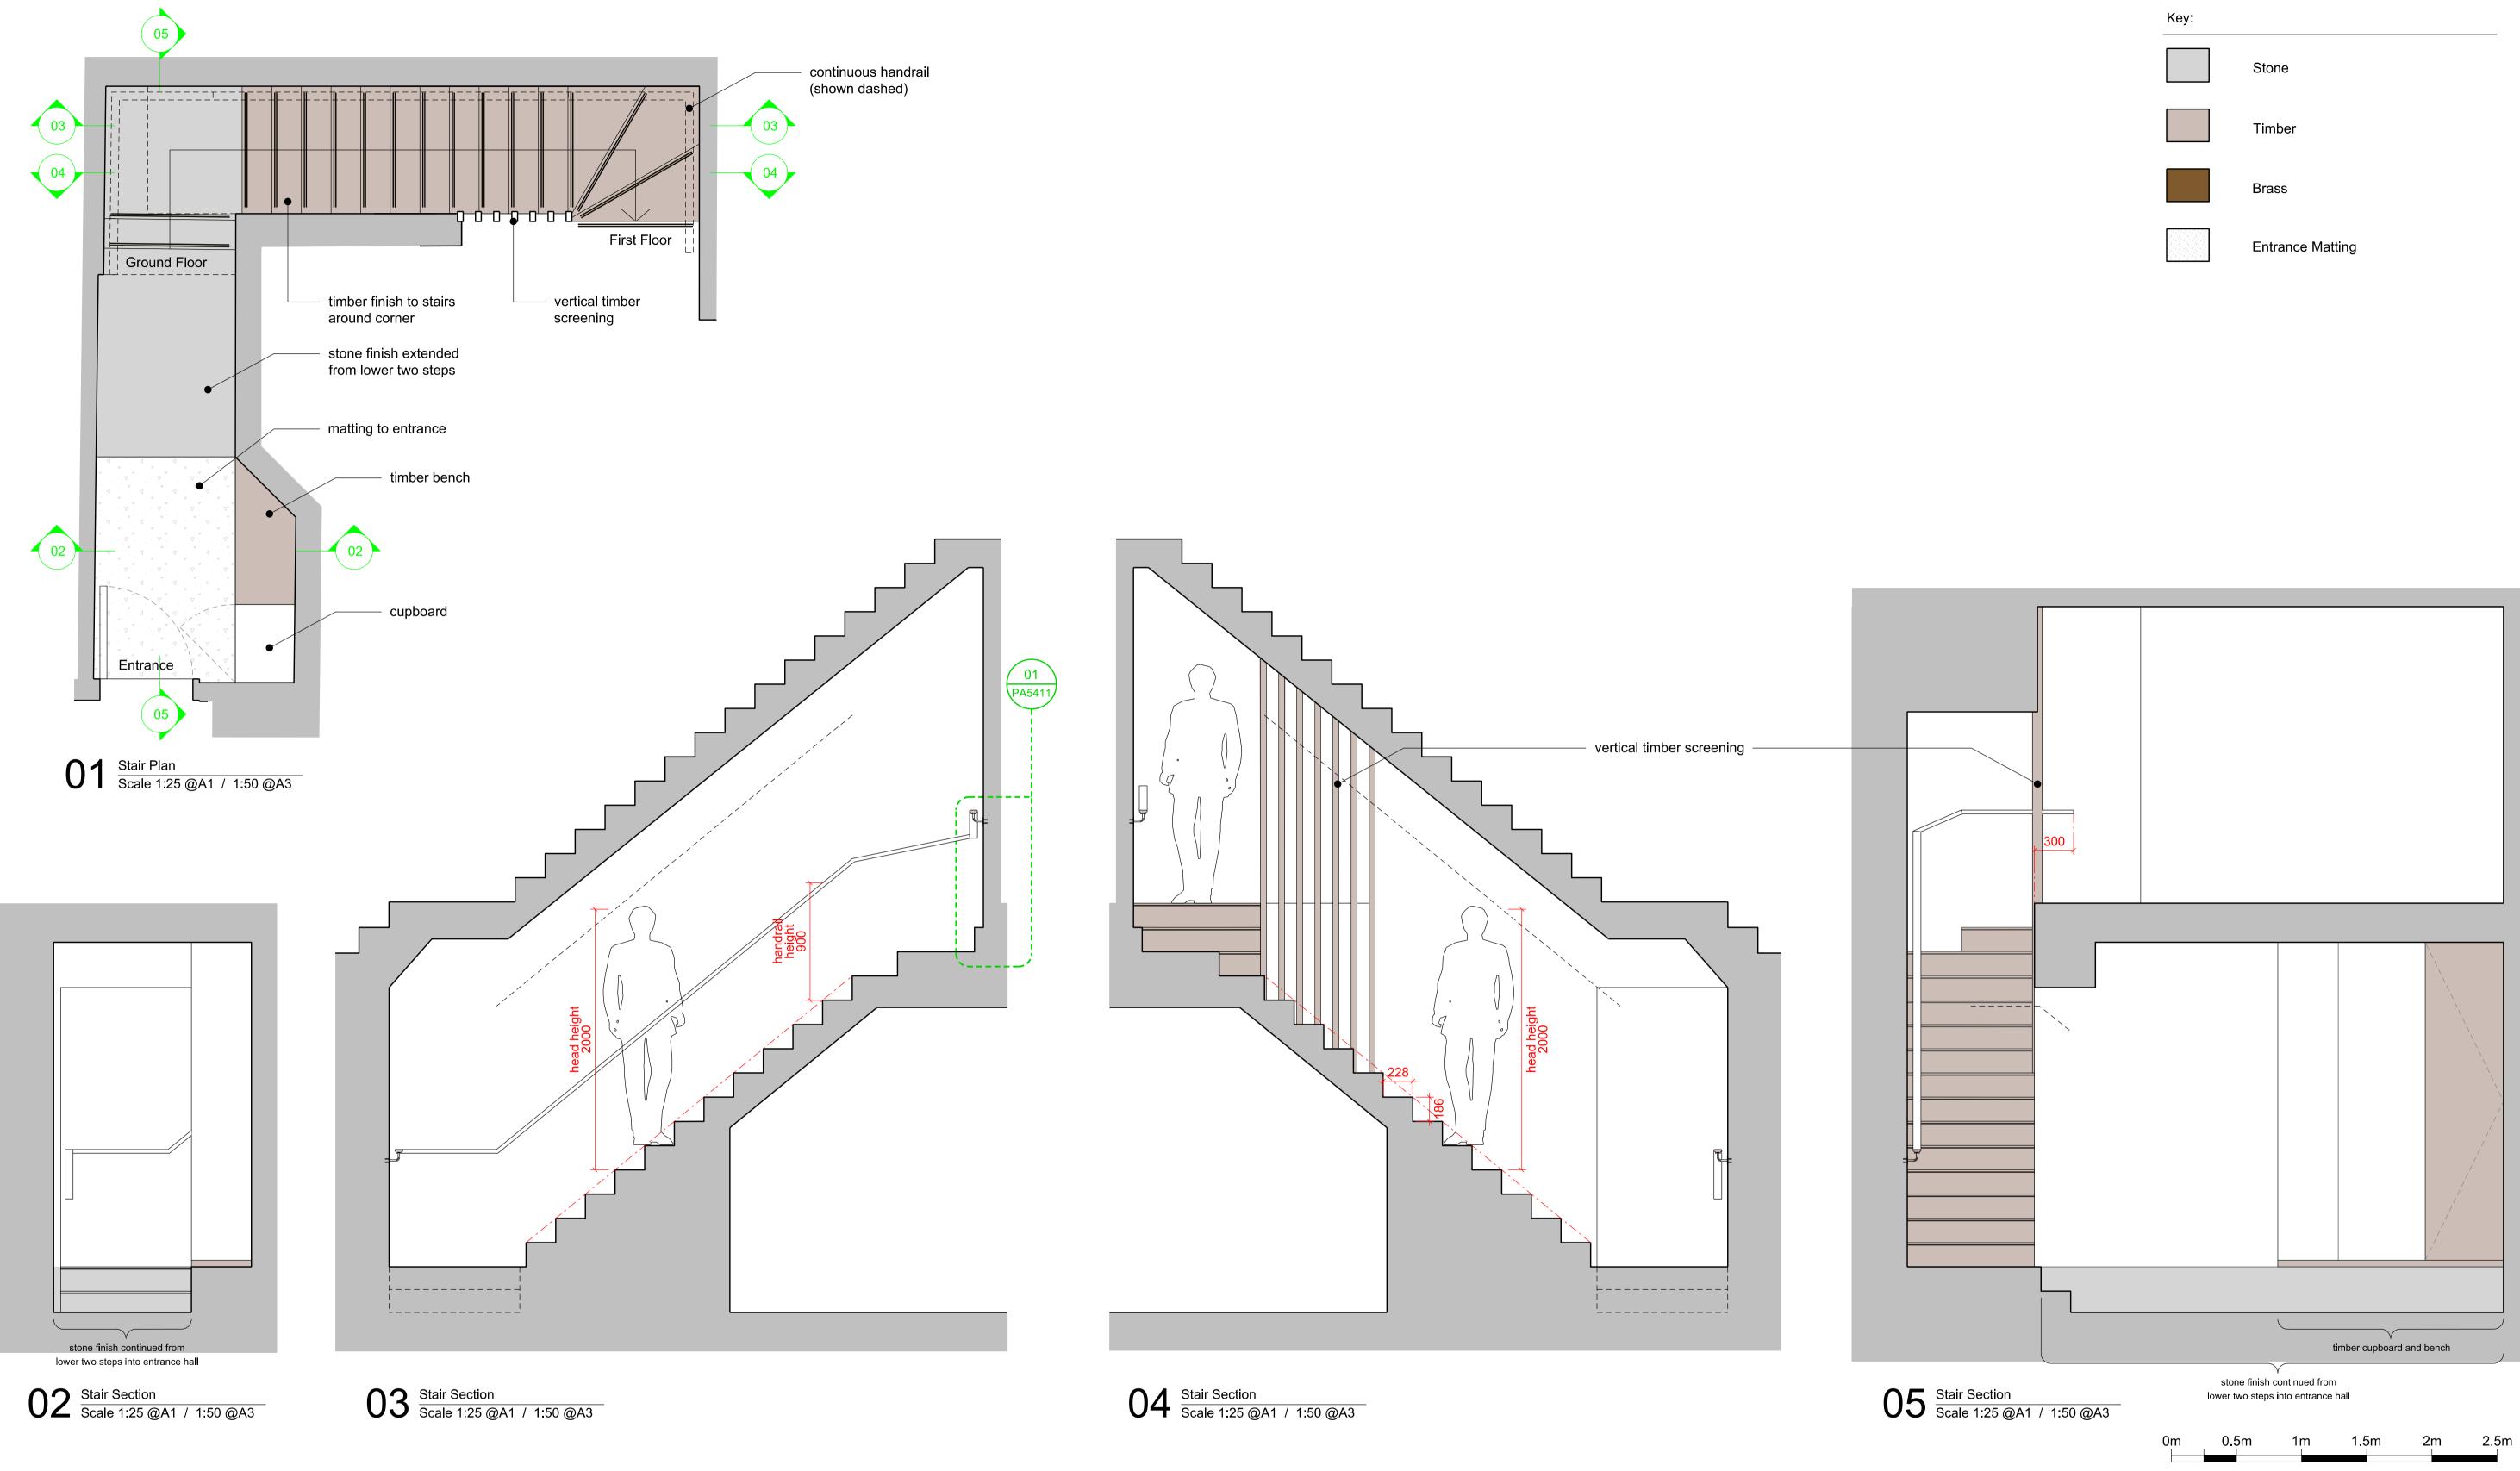

## Project

72 Hampstead High Street London NW3 1QP

| Key: |                  |
|------|------------------|
|      | Stone            |
|      | Timber           |
|      | Brass            |
|      | Entrance Matting |