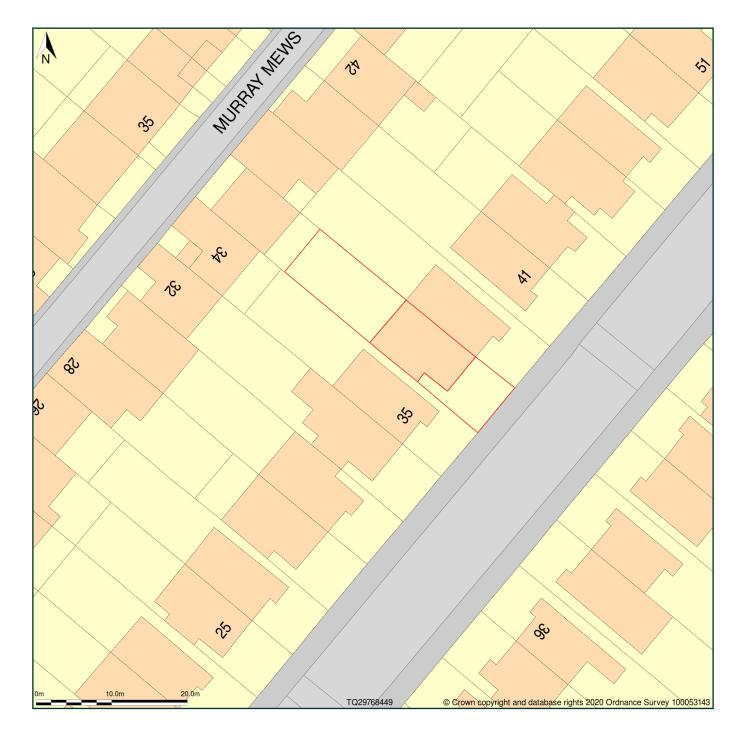

## 37A, St Augustine s Road, London, Camden, NW1 9RL

Block Plan shows area bounded by: 529716.55, 184452.44 529806.55, 184542.44 (at a scale of 1:500), OSGridRef: TQ29768449. The representation of a road, track or path is no evidence of a right of way. The representation of features as lines is no evidence of a property boundary.