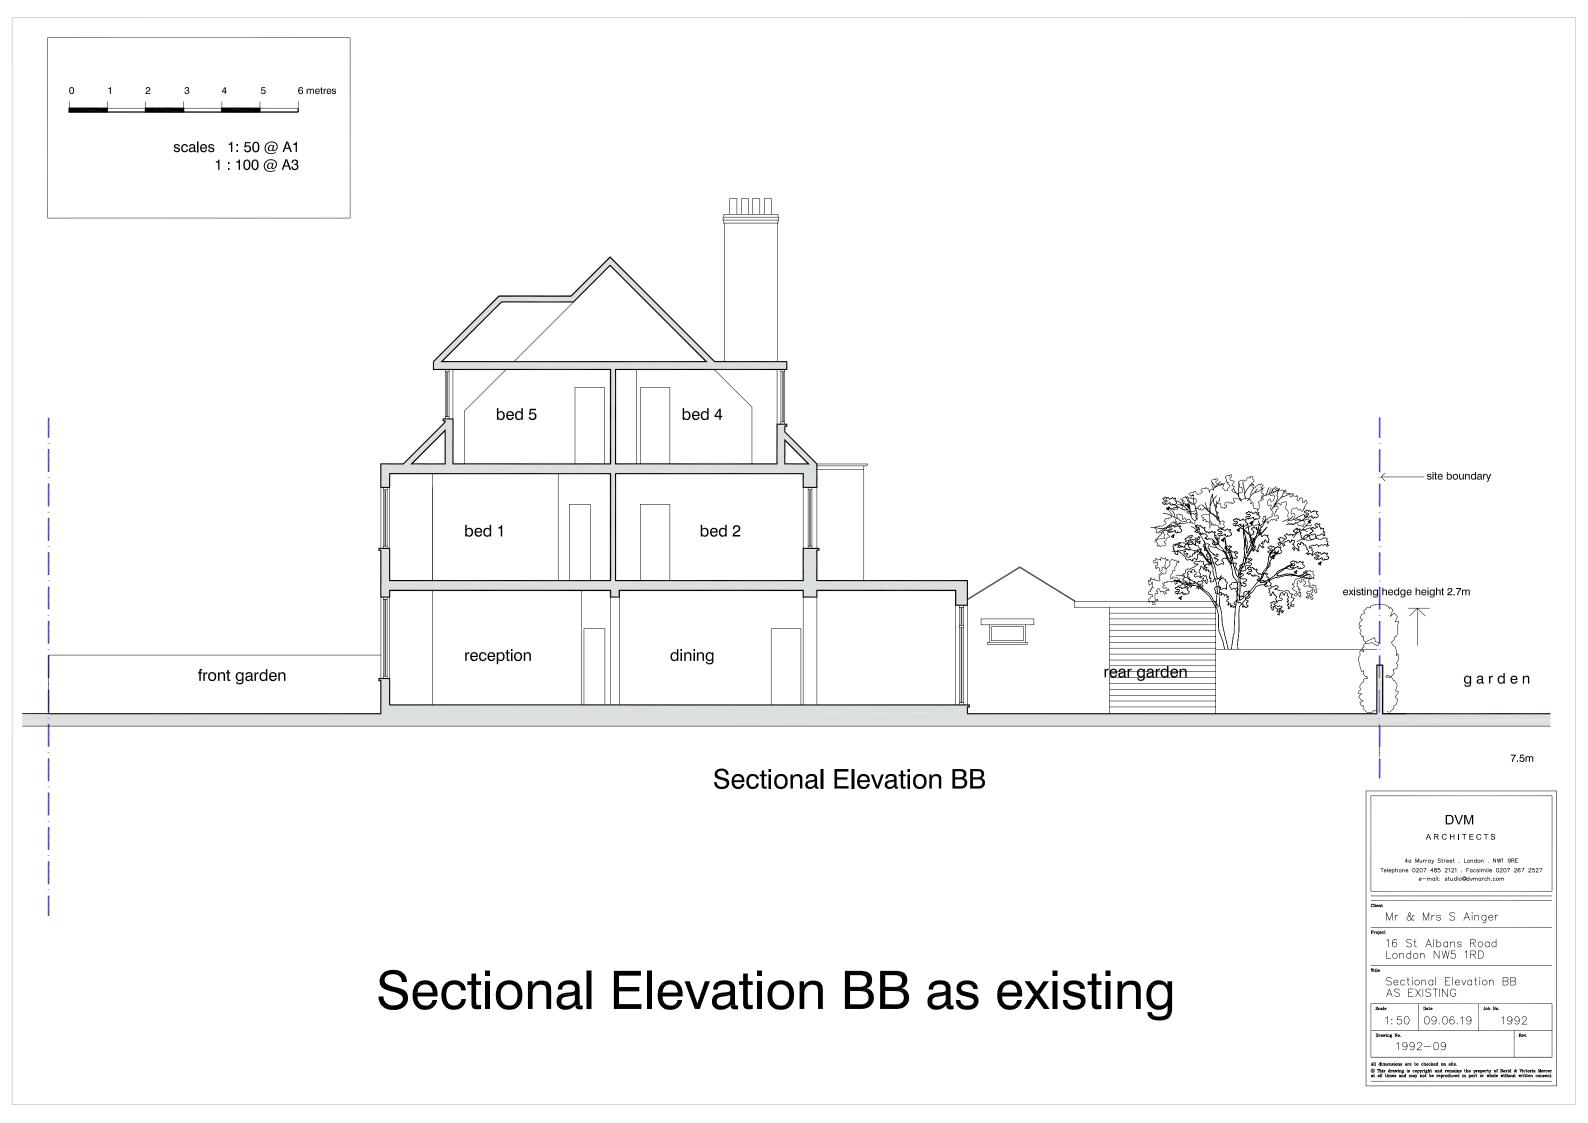

rray Street . Lond<br>207 485 2121 . Facs<br>e—mail: studio@dvm | simile 0207   |      |  |
| <sup>7ient</sup><br>Mr & | Mrs S Air                                                         | nger          |      |  |
|                          | Albans R<br>on NW5 1R                                             |               |      |  |
|                          | Elevation<br>KISTING                                              |               |      |  |
| scale<br>1:50            | Date<br>09.06.19                                                  | Job No.<br>19 | 92   |  |
| Drawing No.              | 2-06                                                              |               | Rev. |  |



West Elevation

West Elevation as existing









Section AA

Section AA as existing