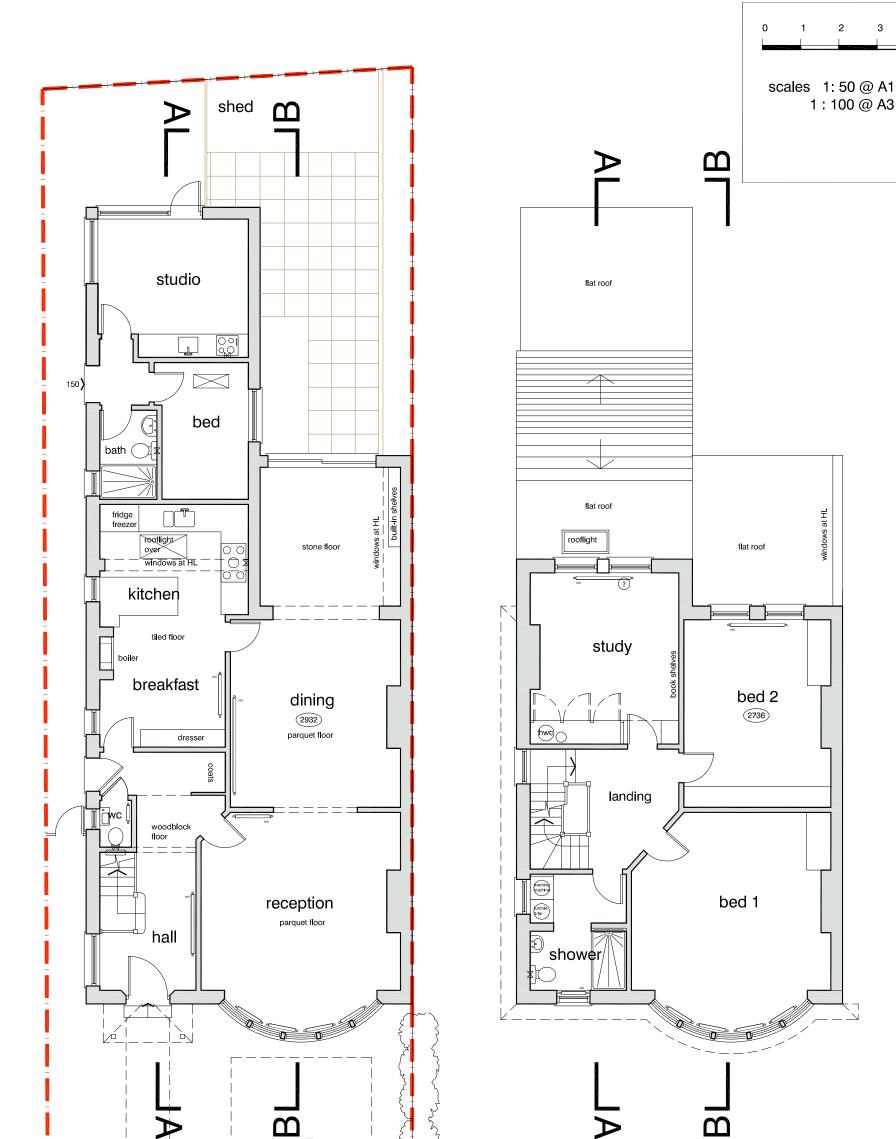

## **First Floor**

 $\triangleright$ 

| A R C H I T E C T<br>4a Murray Street . London             | S                |
|------------------------------------------------------------|------------------|
| ,                                                          |                  |
| Telephone 0207 485 2121 . Facsimi<br>e—mail: studio@dvmarc | le 0207 267 2527 |
| <sup>Client</sup><br>Mr & Mrs S Aing                       | er               |
| nopeet<br>16 St Albans Roc<br>London NW5 1RD               | bd               |
| ™<br>Ground + First F<br>AS EXISTING                       | loor Plans       |
| Scale Date Je   1:50 09.06.19                              | ъ No.<br>1992    |
| Drawing No.<br>1992-03                                     | Rev.             |