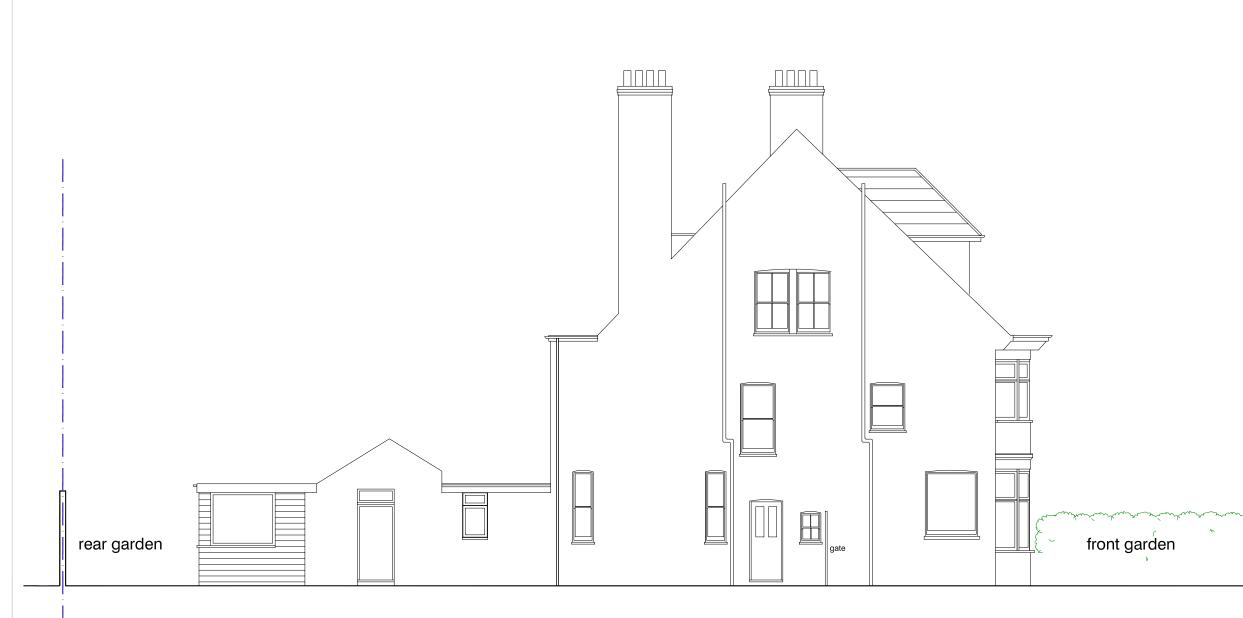

| стѕ           |      |  |
|                          | Murray Street . Lond<br>207 485 2121 . Facs<br>e—mail: studio@dvm | simile 0207   |      |  |
| <sup>7ient</sup><br>Mr & | Mrs S Air                                                         | nger          |      |  |
|                          | Albans R<br>on NW5 1R                                             |               |      |  |
|                          | Elevation<br>KISTING                                              |               |      |  |
| scale<br>1:50            | Date<br>09.06.19                                                  | Job No.<br>19 | 92   |  |
| Drawing No.              | 2-06                                                              |               | Rev. |  |



West Elevation

West Elevation as existing









Section AA

Section AA as existing