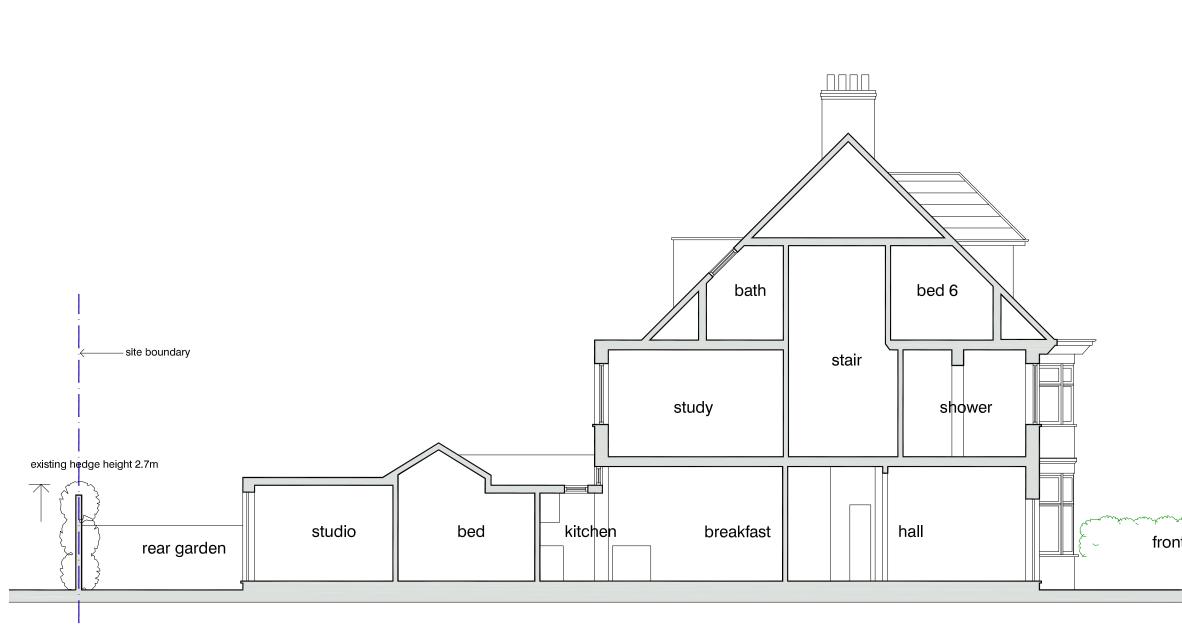

|  |
|                          | Murray Street . Lond<br>207 485 2121 . Facs<br>e—mail: studio@dvm | simile 0207   |      |  |
| <sup>7ient</sup><br>Mr & | Mrs S Air                                                         | nger          |      |  |
|                          | Albans R<br>on NW5 1R                                             |               |      |  |
|                          | Elevation<br>KISTING                                              |               |      |  |
| scale<br>1:50            | Date<br>09.06.19                                                  | Job No.<br>19 | 92   |  |
| Drawing No.              | 2-06                                                              |               | Rev. |  |



West Elevation

West Elevation as existing









Section AA

Section AA as existing