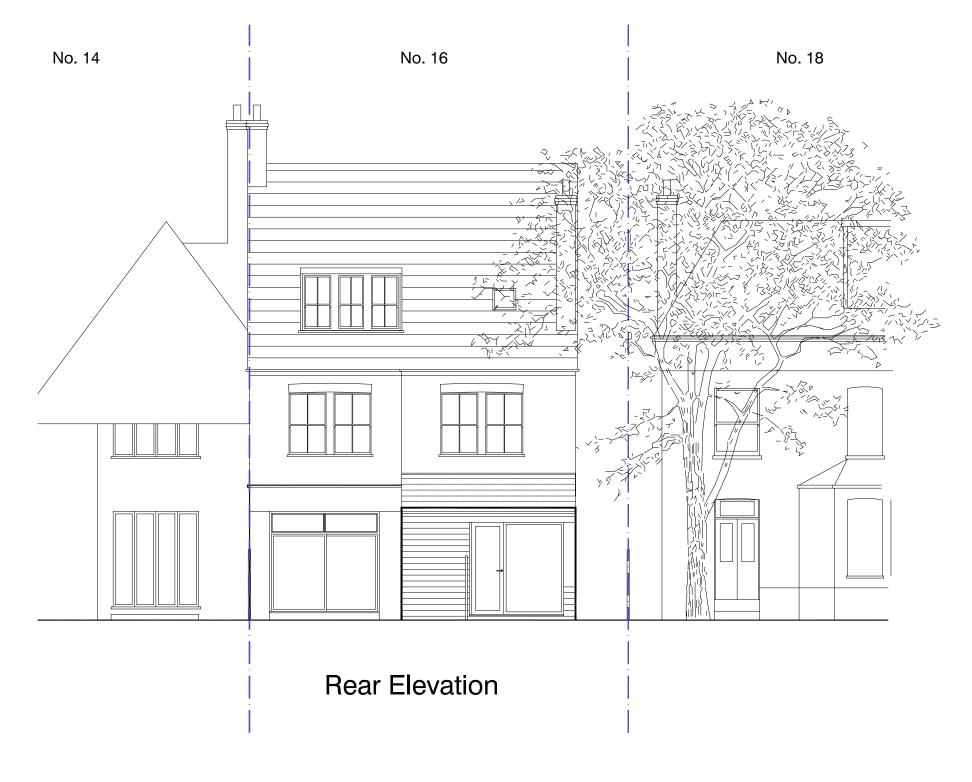

## Rear Elevation as existing

| DVM                      |                                                                   |               |      |  |
|--------------------------|-------------------------------------------------------------------|---------------|------|--|
|                          | ARCHITE                                                           | стѕ           |      |  |
|                          | Murray Street . Lond<br>207 485 2121 . Facs<br>e—mail: studio@dvm | simile 0207   |      |  |
| <sup>7ient</sup><br>Mr & | Mrs S Air                                                         | nger          |      |  |
|                          | Albans R<br>on NW5 1R                                             |               |      |  |
|                          | Elevation<br>KISTING                                              |               |      |  |
| scale<br>1:50            | Date<br>09.06.19                                                  | Job No.<br>19 | 92   |  |
| Drawing No.              | 2-06                                                              |               | Rev. |  |