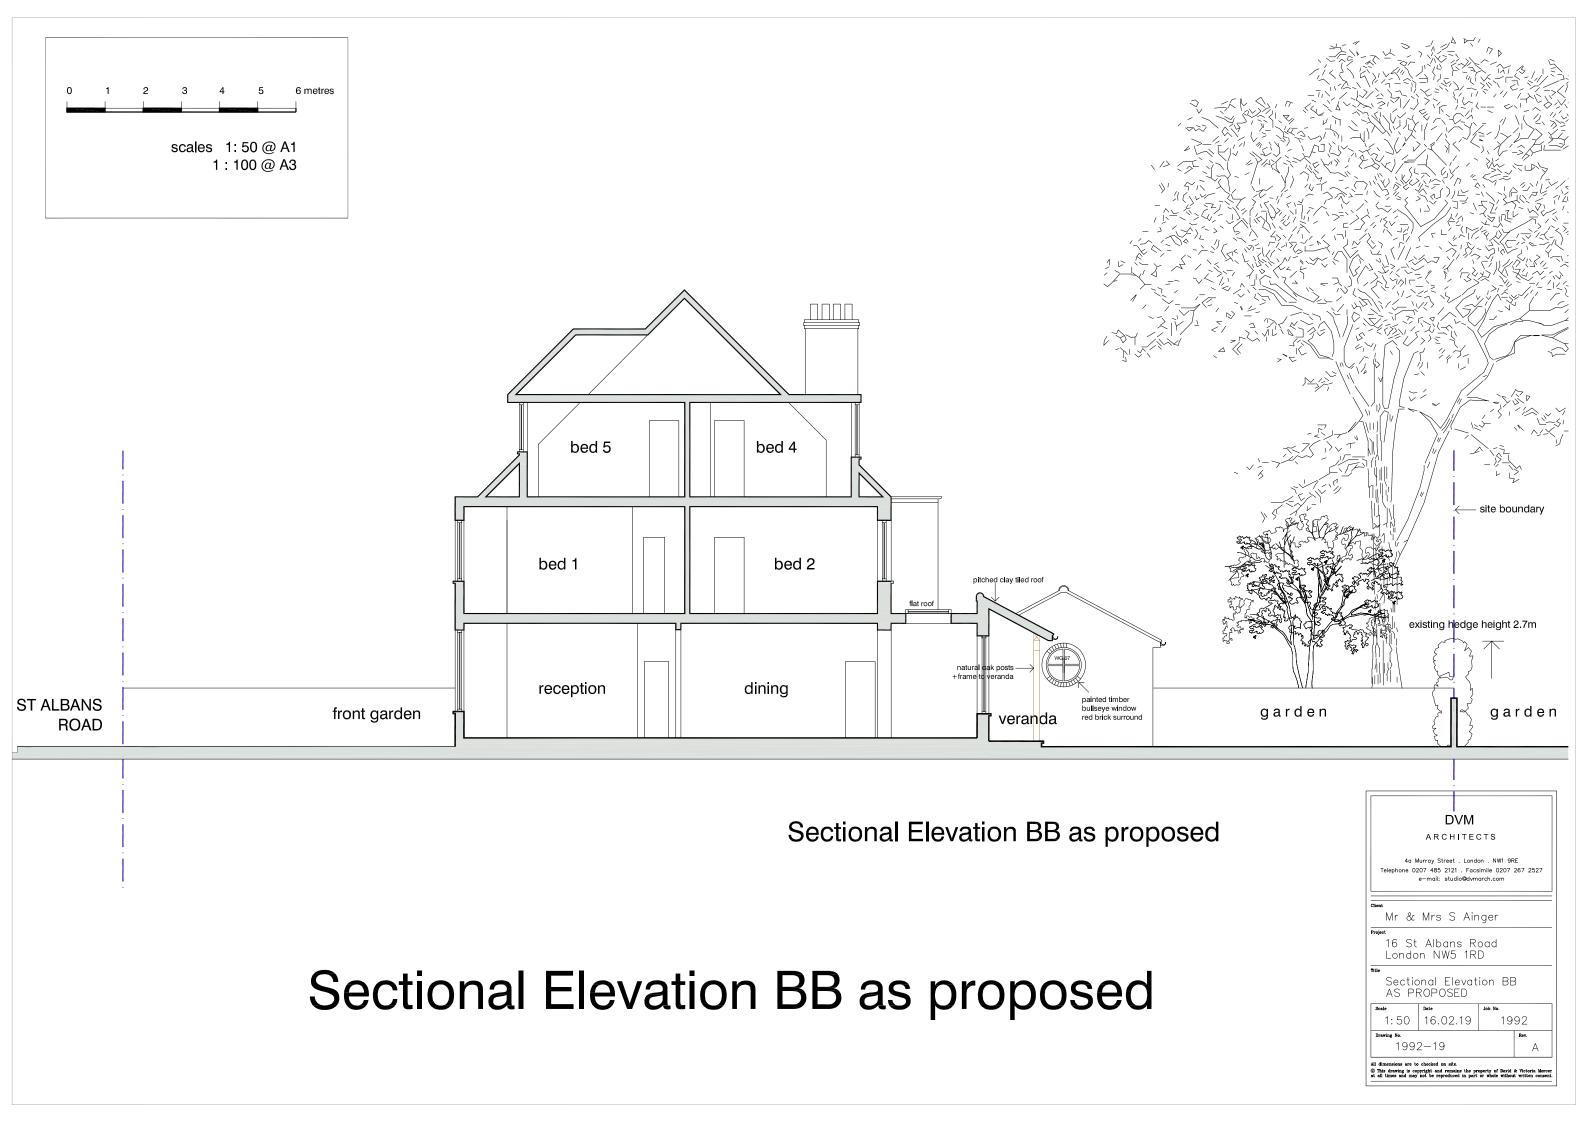

| ARCHITE                                                           | стѕ           |    |
|       | Murray Street . Lond<br>207 485 2121 . Fac:<br>e—mail: studio@dvm | simile 0207   |    |
| Mr &  | Mrs S Air                                                         | nger          |    |
|       | : Albans R<br>on NW5 1R                                           |               |    |
|       | Elevation<br>ROPOSED                                              |               |    |
| Scale | Date 16.02.20                                                     | Job No.<br>19 | 92 |
| 1:50  |                                                                   |               |    |



West Elevation as proposed

West Elevation as proposed





Section AA as proposed

Section AA as proposed