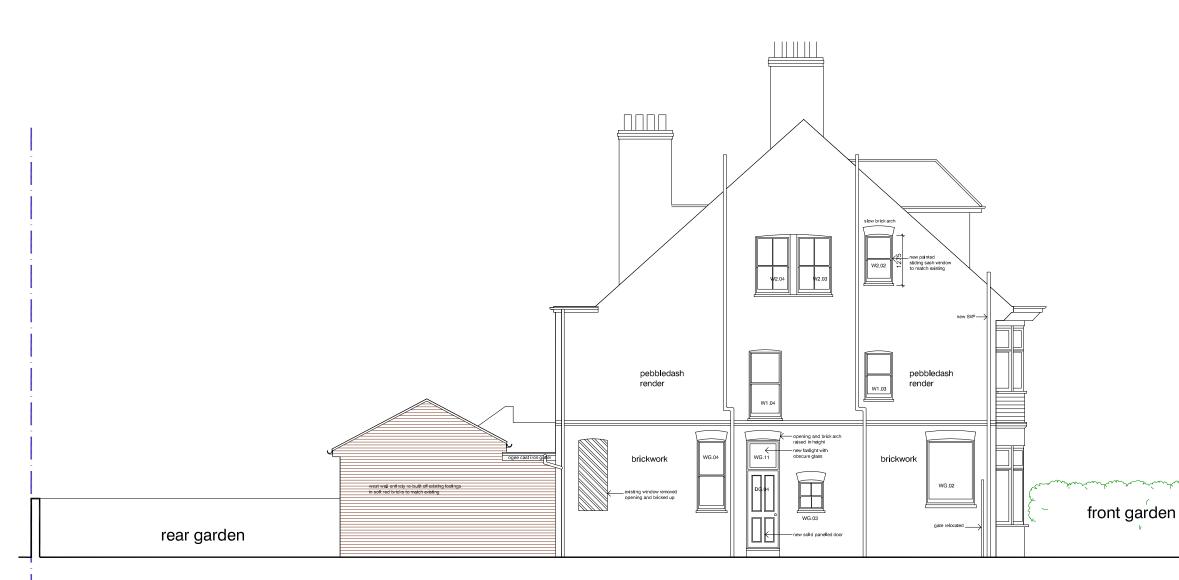

## Rear Elevation as proposed

|       | DVM                                                               |               |    |
|-------|-------------------------------------------------------------------|---------------|----|
|       | ARCHITE                                                           | стѕ           |    |
|       | Murray Street . Lond<br>207 485 2121 . Fac:<br>e—mail: studio@dvm | simile 0207   |    |
| Mr &  | Mrs S Air                                                         | nger          |    |
|       | : Albans R<br>on NW5 1R                                           |               |    |
|       | Elevation<br>ROPOSED                                              |               |    |
| Scale | Date 16.02.20                                                     | Job No.<br>19 | 92 |
| 1:50  |                                                                   |               |    |