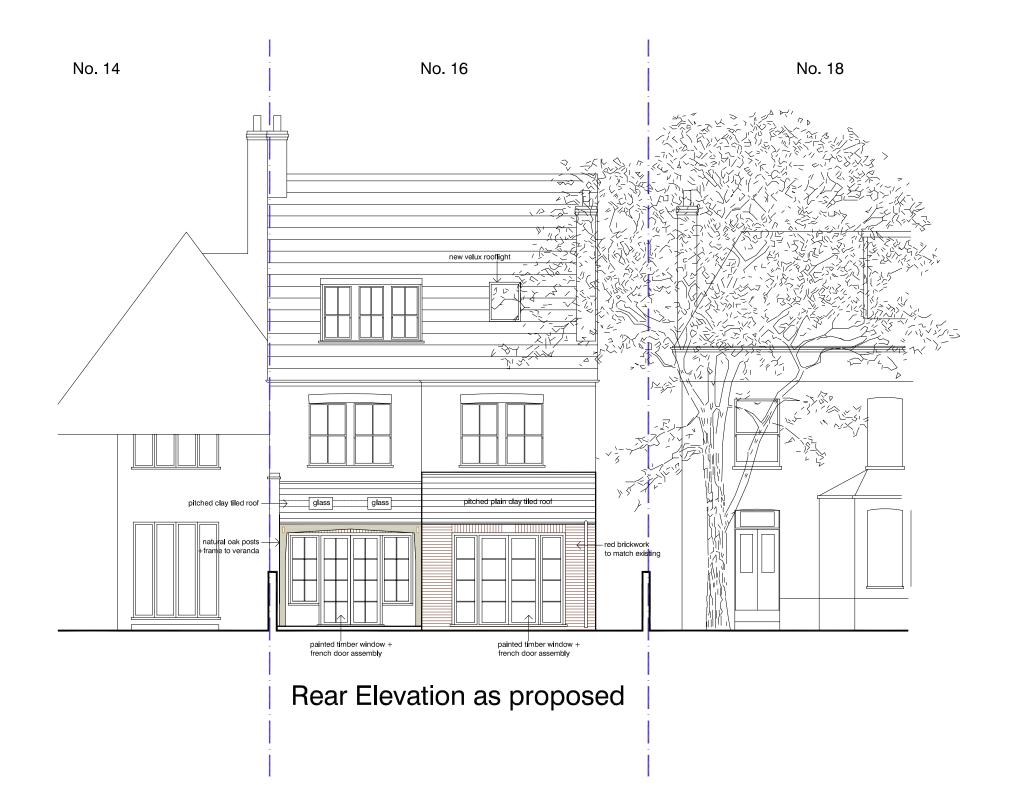

## Rear Elevation as proposed

|       | DVM                                                               |               |    |
|-------|-------------------------------------------------------------------|---------------|----|
|       | ARCHITE                                                           | стѕ           |    |
|       | Murray Street . Lond<br>207 485 2121 . Fac:<br>e—mail: studio@dvm | simile 0207   |    |
| Mr &  | Mrs S Air                                                         | nger          |    |
|       | : Albans R<br>on NW5 1R                                           |               |    |
|       | Elevation<br>ROPOSED                                              |               |    |
| Scale | Date 16.02.20                                                     | Job No.<br>19 | 92 |
| 1:50  |                                                                   |               |    |