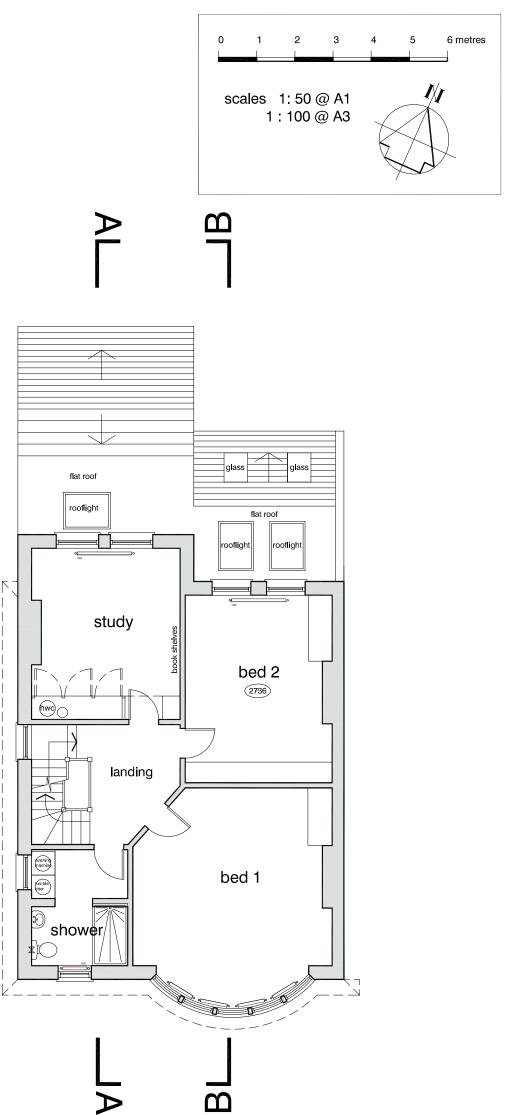

## **First Floor**

|                                                         | DVM                                                               |             |       |
|---------------------------------------------------------|-------------------------------------------------------------------|-------------|-------|
|                                                         | ARCHITE                                                           | стѕ         |       |
|                                                         | Murray Street . Lond<br>207 485 2121 . Fac:<br>e-mail: studio@dvm | simile 0207 |       |
| Mr &                                                    | Mrs S Air                                                         | nger        |       |
|                                                         |                                                                   |             |       |
|                                                         | Albans R<br>on NW5 1R                                             |             |       |
| Londo<br>Ille<br>Groun                                  |                                                                   | D           | Plans |
| Londo<br>Itte<br>Groun<br>AS Pf                         | d + First<br>ROPOSED<br>Date                                      | Floor       |       |
| Londo<br>Groun<br>AS Pf<br>Scale<br>1:50                | n NW5 1R<br>d + First<br>ROPOSED                                  | Floor       | 92    |
| Londo<br>Groun<br>AS Pf<br>Scale<br>1:50<br>Draving No. | d + First<br>ROPOSED<br>Date                                      | Floor       |       |