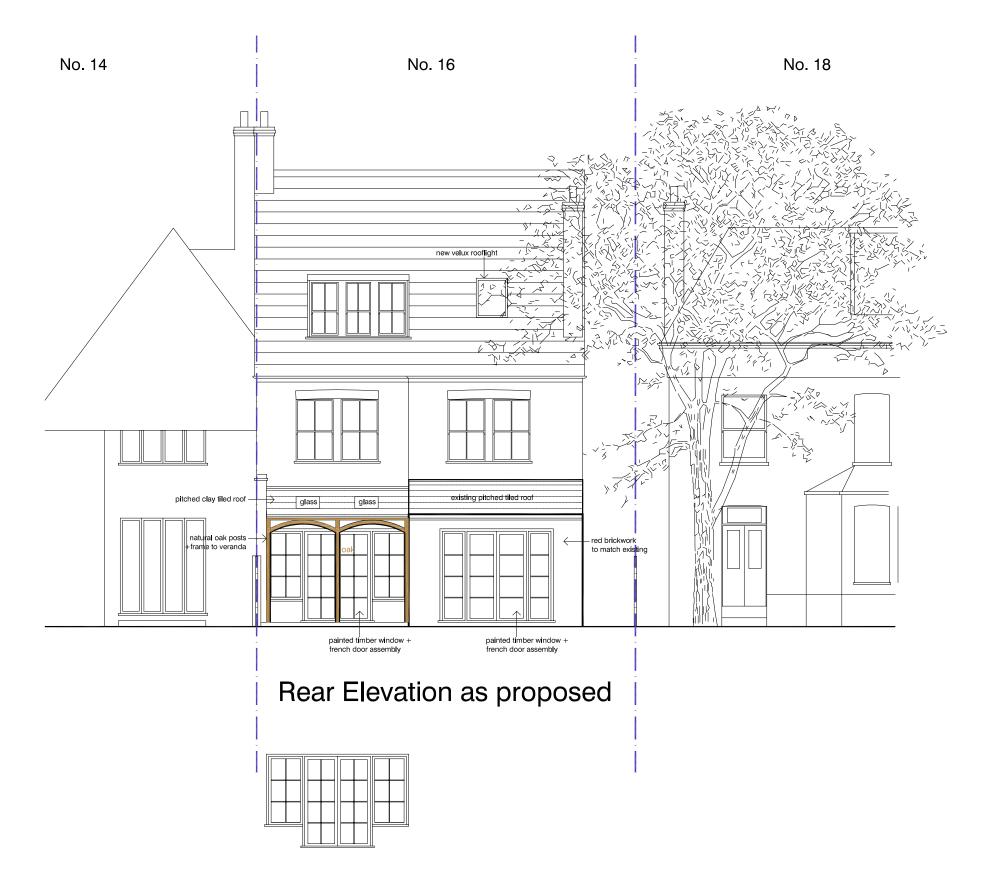

Rear Elevation as proposed

|               | DVM                                                             |               |      |
|---------------|-----------------------------------------------------------------|---------------|------|
|               | ARCHITE                                                         | стѕ           |      |
| Telephone 02  | urray Street . Lond<br>07 485 2121 . Facs<br>e-mail: studio@dvm | simile 0207   |      |
| Mr &          | Mrs S Air                                                       | nger          |      |
|               | Albans R<br>n NW5 1R                                            |               |      |
|               | Elevation<br>ROPOSED                                            |               |      |
| scale<br>1:50 | Date<br>16.09.19                                                | Job No.<br>19 | 92   |
| Drawing No.   | 2–16                                                            |               | Rev. |