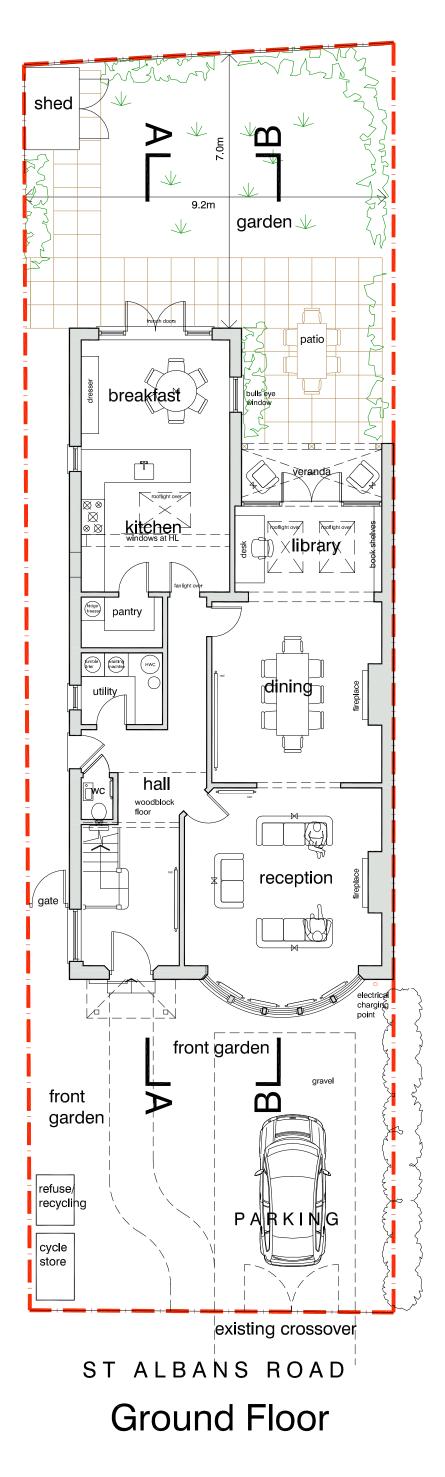

## floor plans as proposed





## **First Floor**

|                                                         | DVM                                                               |             |       |
|---------------------------------------------------------|-------------------------------------------------------------------|-------------|-------|
|                                                         | ARCHITE                                                           | стѕ         |       |
|                                                         | Murray Street . Lond<br>207 485 2121 . Fac:<br>e-mail: studio@dvm | simile 0207 |       |
| Mr &                                                    | Mrs S Air                                                         | nger        |       |
|