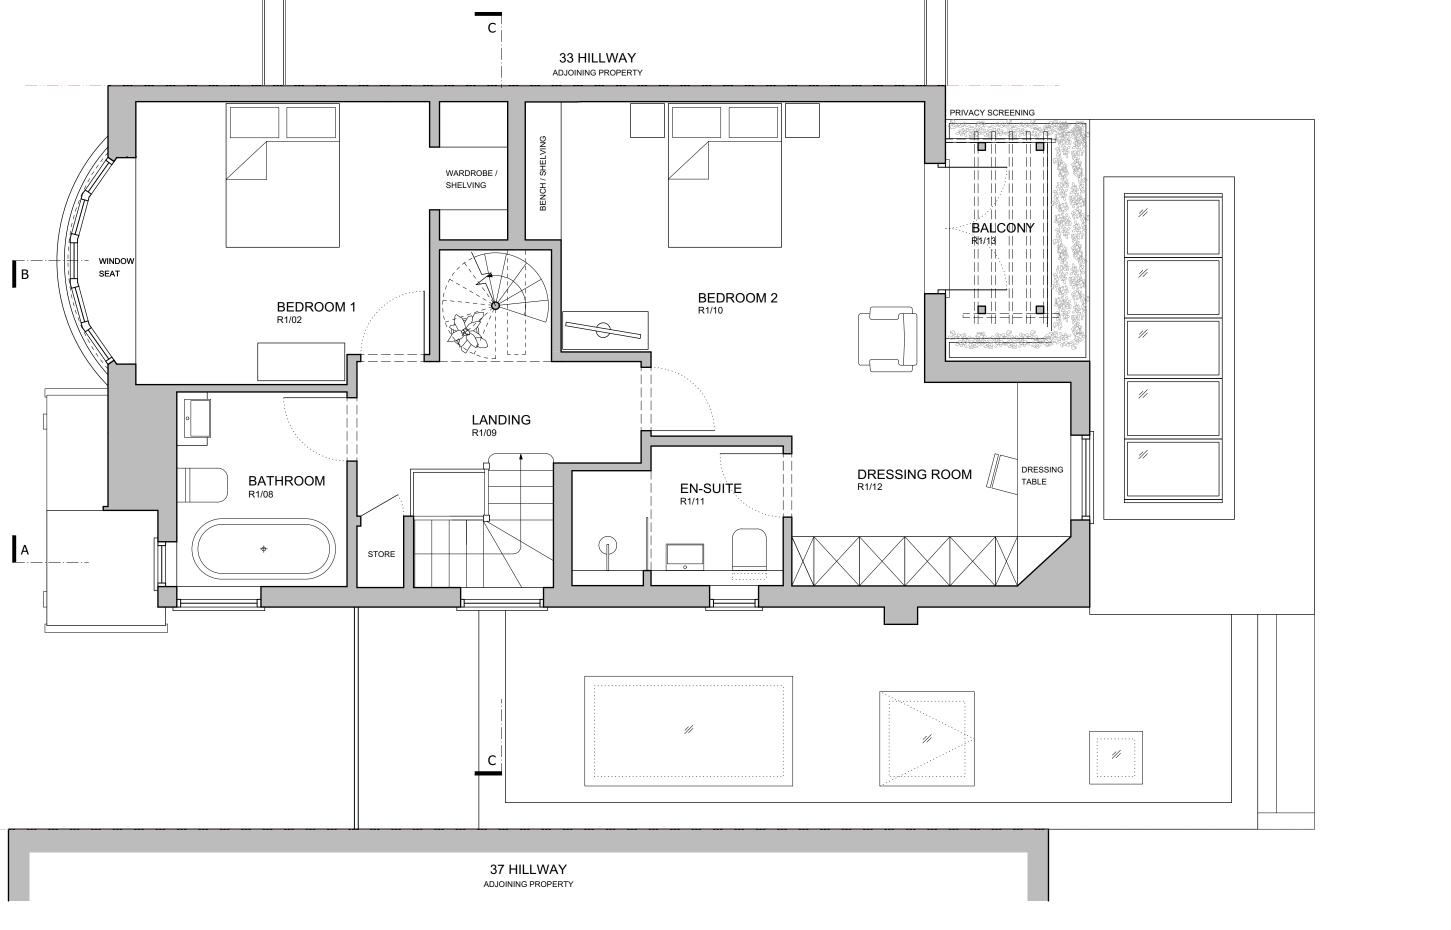

В

1/50 Scale Bar - Metres Project Extension & Alterations Notes Neil Kahawatte Architect at 35 Hillway, London - All contents copyright. N6 6AH - Do not scale. Unit 310 4 Fortess Road London - Based on survey by others. Drawing First Floor Plan - Contractor to verify all dimensions on site. As Proposed - Read in conjunction with all relevant Architect's, North - Indicative Only NW5 2ES Consultant's & Supplier's information. Number **1809\_A202** Status Information - Report any discrepancies to the Architect. 020 3239 0748 Scale 1/50 @ A3 Drawn FMS mail@neilkahawatte.com