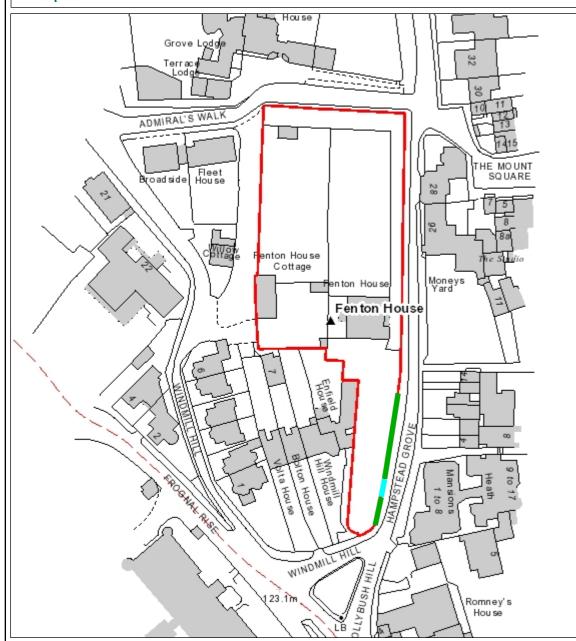

## Fenton House - site plan

Legend

NT Acquisitions

Known section of delamination above newly constructed arch

Drill holes required to determine if delamination is also occuring in this section of the wall