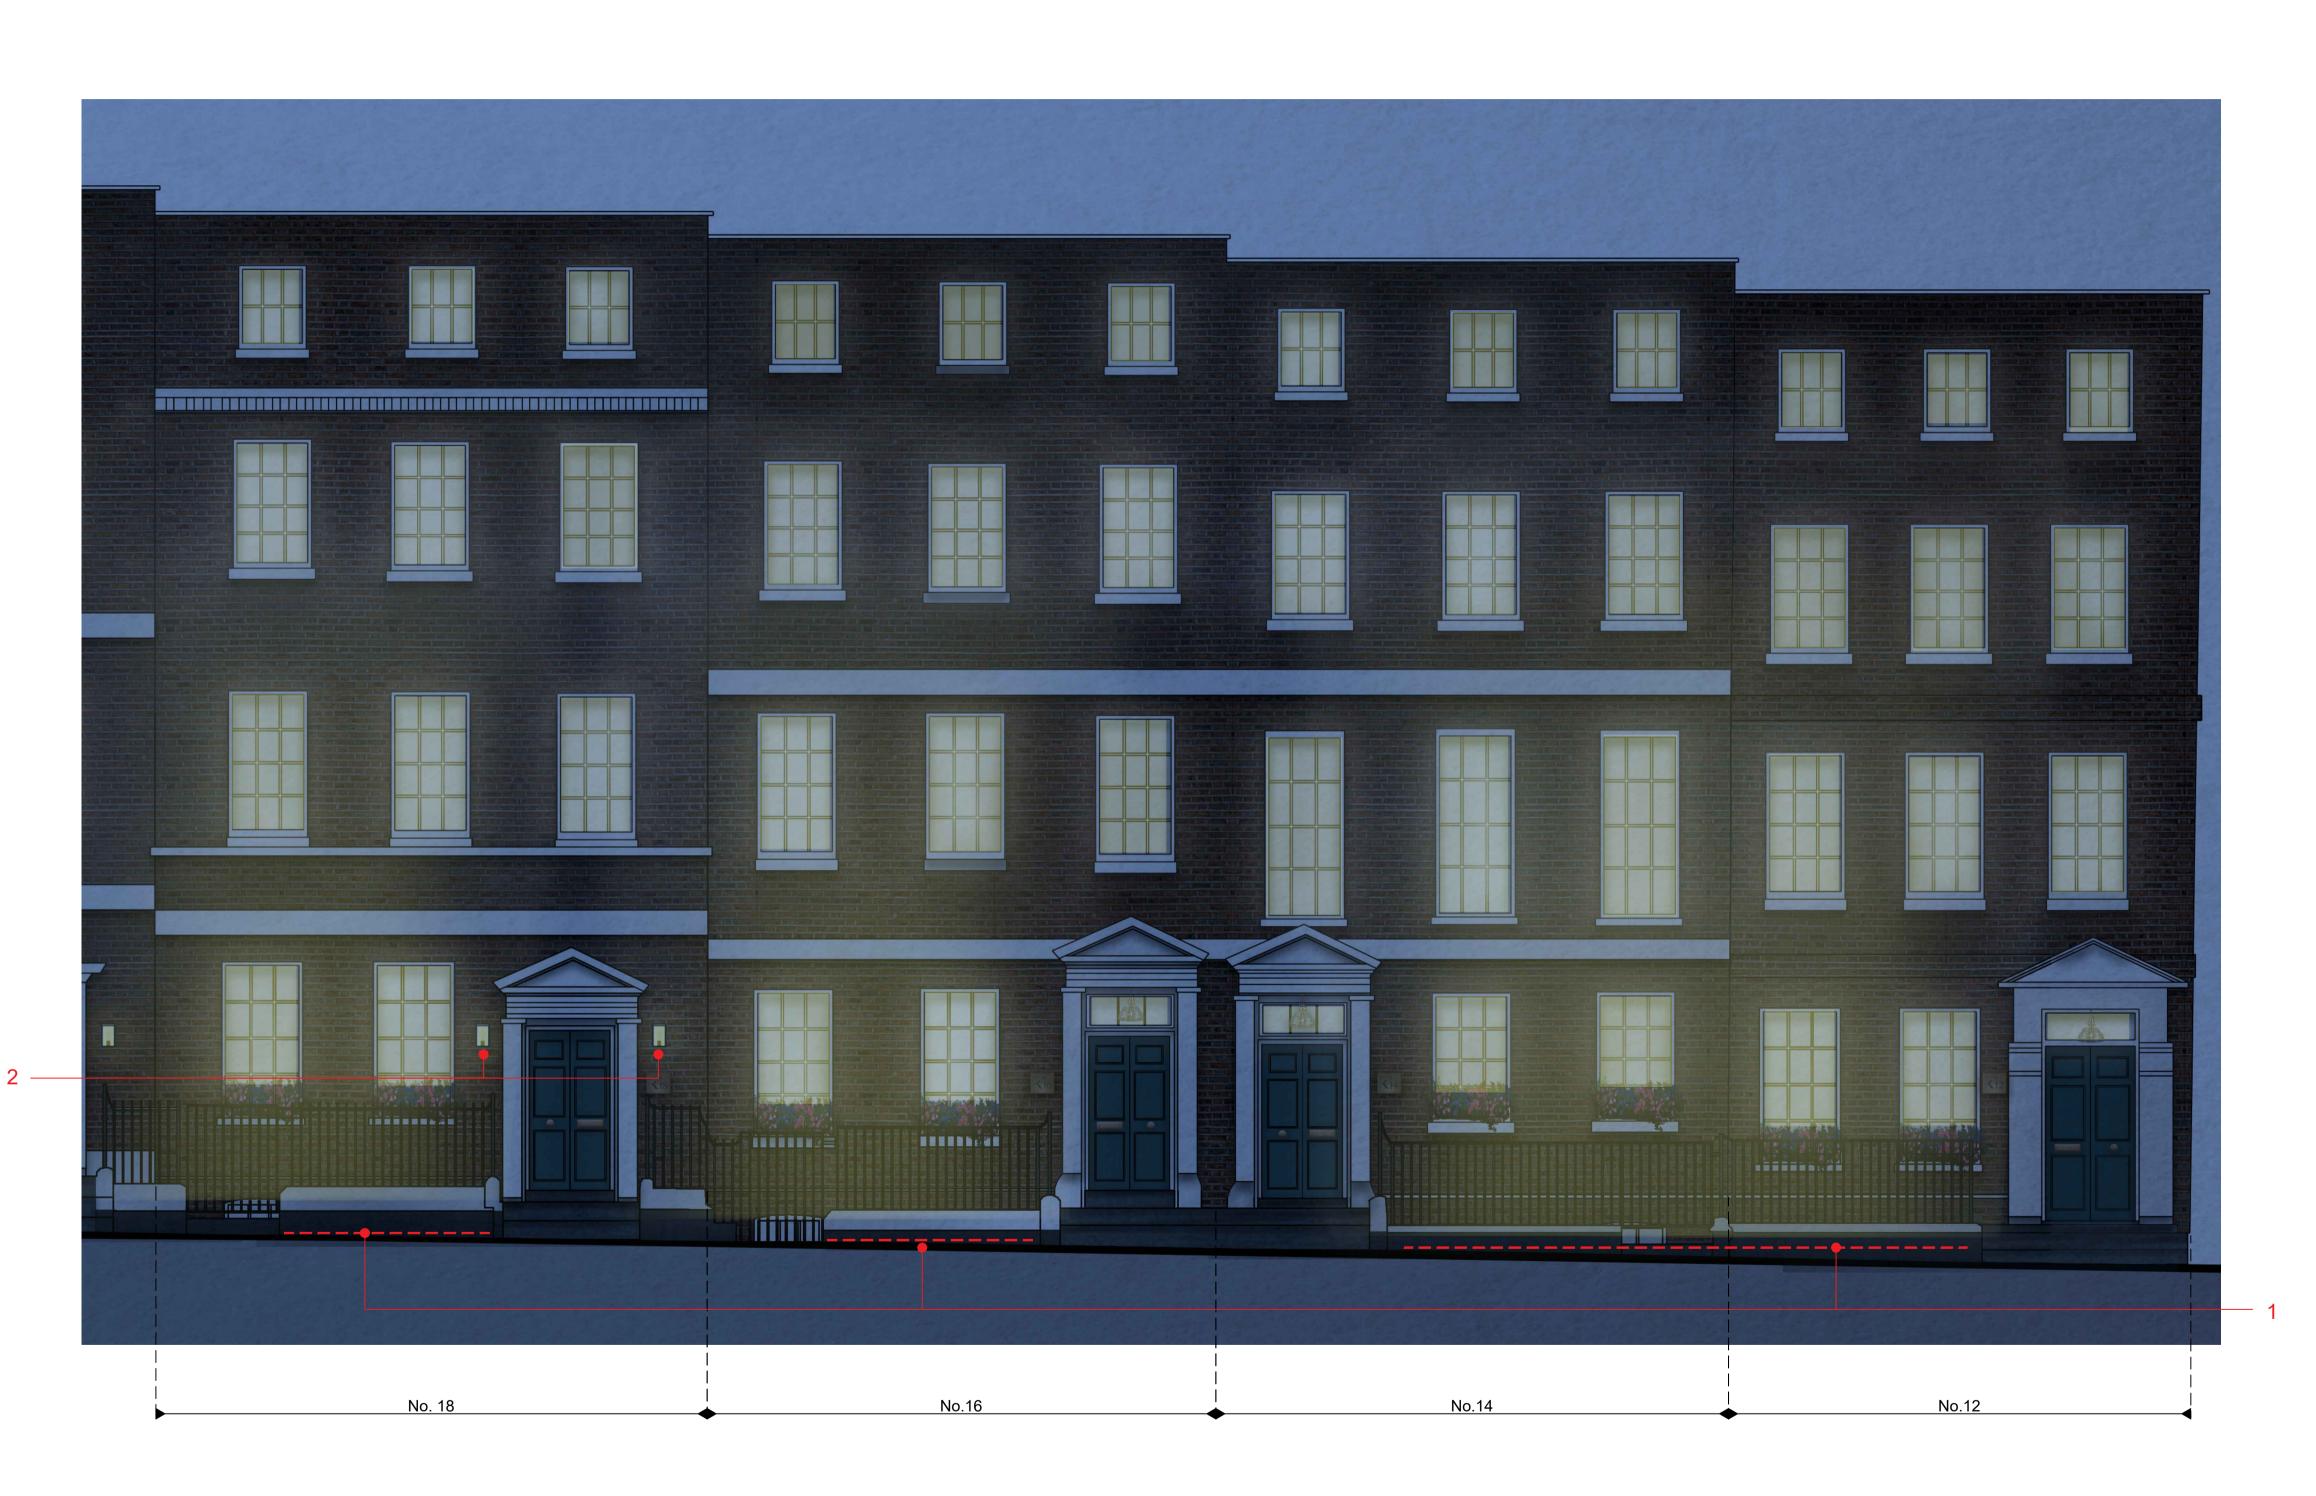

01 Proposed Front Elevation - Theobalds Road (No.12-18)

- Do not scale from this drawing. - Dimensions are in millimeters unless stated otherwise. - Levels are in metres above AOD unless stated otherwise. - All drawings to be read in conjunction with relevant specifications, all relevant engineers and specialists' drawings and specifications + any other documents as specified by Thirdway Architecture. - Report any discrepancies in writing to Thirdway Architecture.

on site by the contractor before proceeding.

© Thirdway Architecture Ltd

- Linear lighting (ELT-01)within lightwell, to uplight facade to provide gentle glow. IGuzzine Linealuce Mini 47 or sim approved
- 2. Wall mounted traditional light (ELT-02), Belgrave Carraige Light or sim approved

- All dimensions are subject to site survey and are to be verified

3. Wall mounted light within lightwell (ELT03), Astina slim up and down light or sim approved

Refer to Design Statement for lighting specifications

12-22 Theobalds Road

Fernglen Properties Ltd. Drawing Title

Proposed Front Elevation Facade Lighting
Scale @ A1 1:50

1:100

Morelands 5-23 Old Street

www.thirdwayarchitecture.com 020 7054 1145

017-TWA-XX-XX-DR-AR-17020