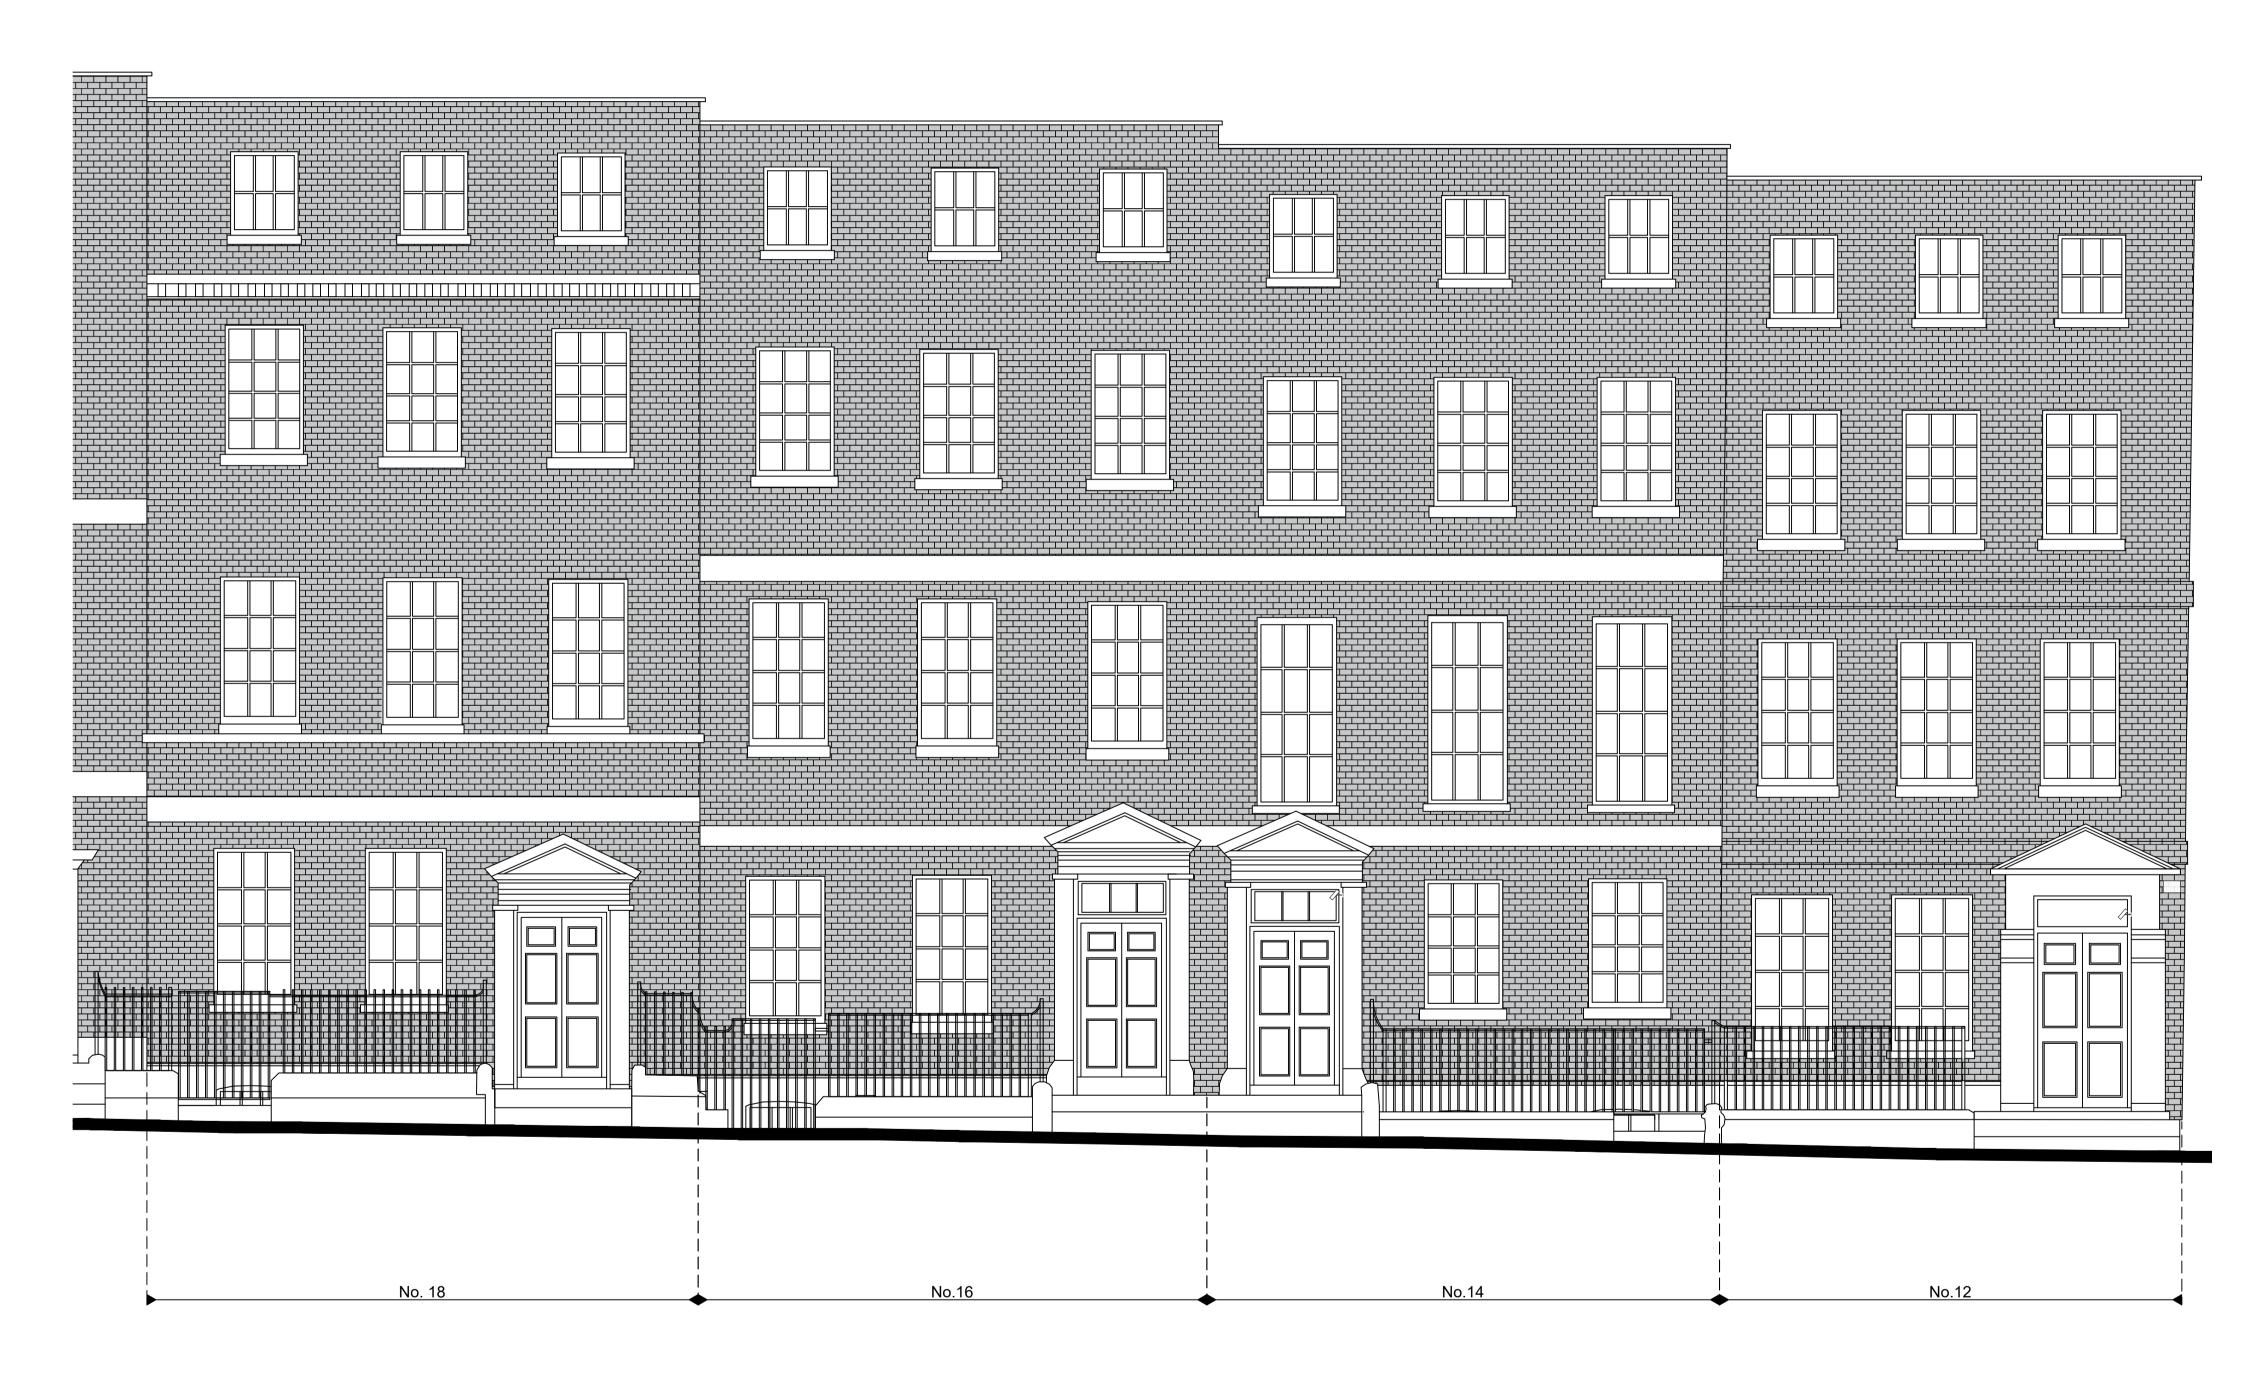

01 Existing Front Elevation - Theobalds Road (No.12-18)

- Do not scale from this drawing.
- Dimensions are in millimeters unless stated otherwise.
- Levels are in metres above AOD unless stated otherwise.All drawings to be read in conjunction with relevant
- specifications, all relevant engineers and specialists' drawings and specifications + any other documents as specified by Thirdway Architecture.
- Report any discrepancies in writing to Thirdway Architecture.
   All dimensions are subject to site survey and are to be verified
- All dimensions are subject to site survey and are to be verified on site by the contractor before proceeding.

## Project 12-22 Theobalds Road

Client Fernglen Properties Ltd.

Drawing Title
Existing Front Elevation

Scale @ A1 **1:50** 

10

Scale @ A3

Revision

\_