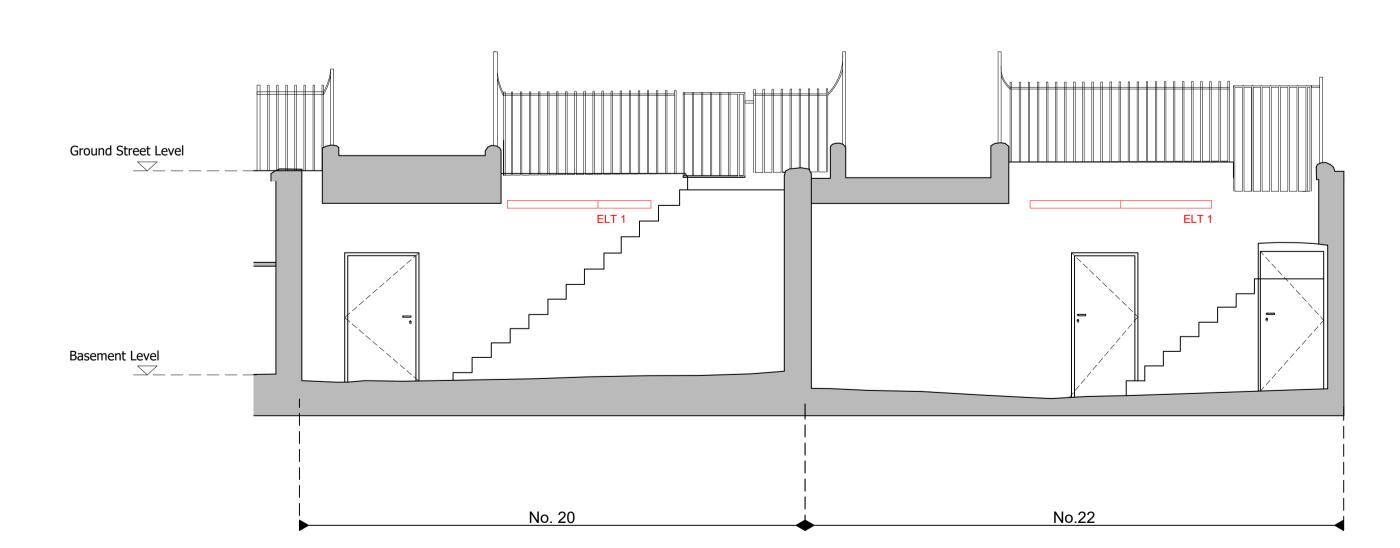

01 Proposed Sections - Lightwell Lighting for No.12-18

02 Proposed Sections - Lightwell Lighting for No.20-22

- Do not scale from this drawing.

- Dimensions are in millimeters unless stated otherwise. - Levels are in metres above AOD unless stated otherwise.
- All drawings to be read in conjunction with relevant
- specifications, all relevant engineers and specialists' drawings and specifications + any other documents as specified by Thirdway Architecture.
- Report any discrepancies in writing to Thirdway Architecture. - All dimensions are subject to site survey and are to be verified on site by the contractor before proceeding.

© Thirdway Architecture Ltd

- Linear lighting (ELT-01)within lightwell, to uplight facade to provide gentle glow. IGuzzine Linealuce Mini 47 or sim approved
- Wall mounted traditional light (ELT-02), Belgrave Carraige Light or sim approved
- 3. Wall mounted light within lightwell (ELT03), Astina slim up and down light or sim approved

Refer to Design Statement for lighting specifications

Description

FOR PLANNING

12-22 Theobalds Road

Fernglen Properties Ltd.

Drawing Title

Proposed Lightwell Sections - Lighting

Scale @ A1 1:50