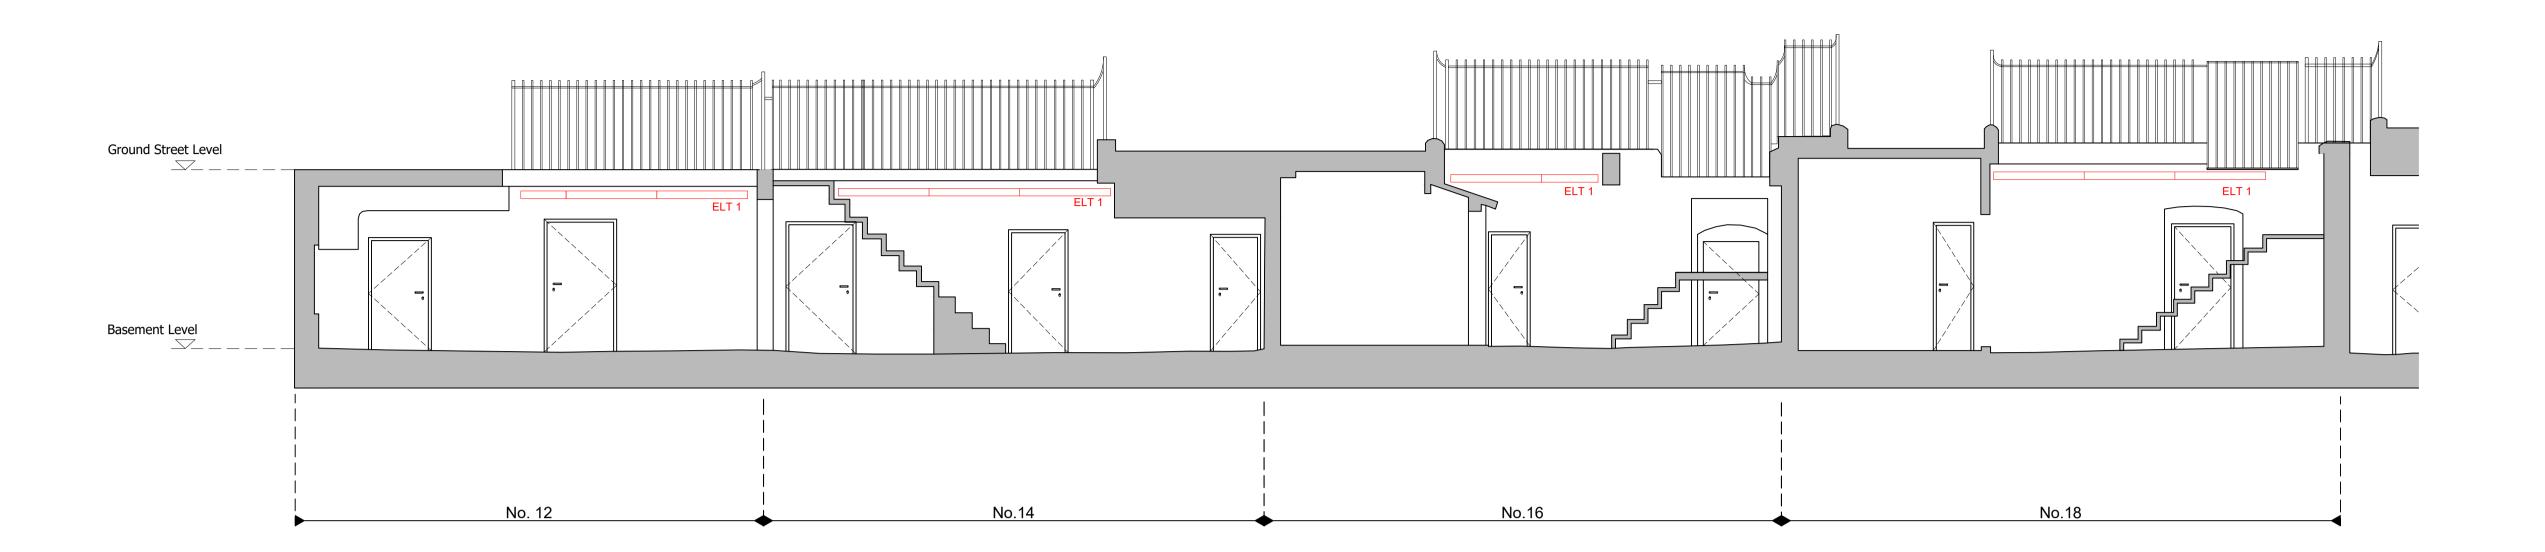

01 Proposed Sections - Lightwell Lighting for No.12-18

02 Proposed Sections - Lightwell Lighting for No.20-22

- Do not scale from this drawing.

- Dimensions are in millimeters unless stated otherwise. - Levels are in metres above AOD unless stated otherwise.
- All drawings to be read in conjunction with relevant
- specifications, all relevant engineers and specialists' drawings and specifications + any other documents as specified by Thirdway Architecture.
- Report any discrepancies in writing to Thirdway Architecture. - All dimensions are subject to site survey and are to be verified on site by the contractor before proceeding.

© Thirdway Architecture Ltd

- Linear lighting (ELT-01)within lightwell, to uplight facade to provide gentle glow. IGuzzine Linealuce Mini 47 or sim approved
- Wall mounted traditional light (ELT-02), Belgrave Carraige Light or sim approved
- 3. Wall mounted light within lightwell (ELT03), Astina slim up and down light or sim approved

Refer to Design Statement for lighting specifications

Description

FOR PLANNING

12-22 Theobalds Road

Fernglen Properties Ltd.

Drawing Title

Proposed Lightwell Sections - Lighting

Scale @ A1 1:50