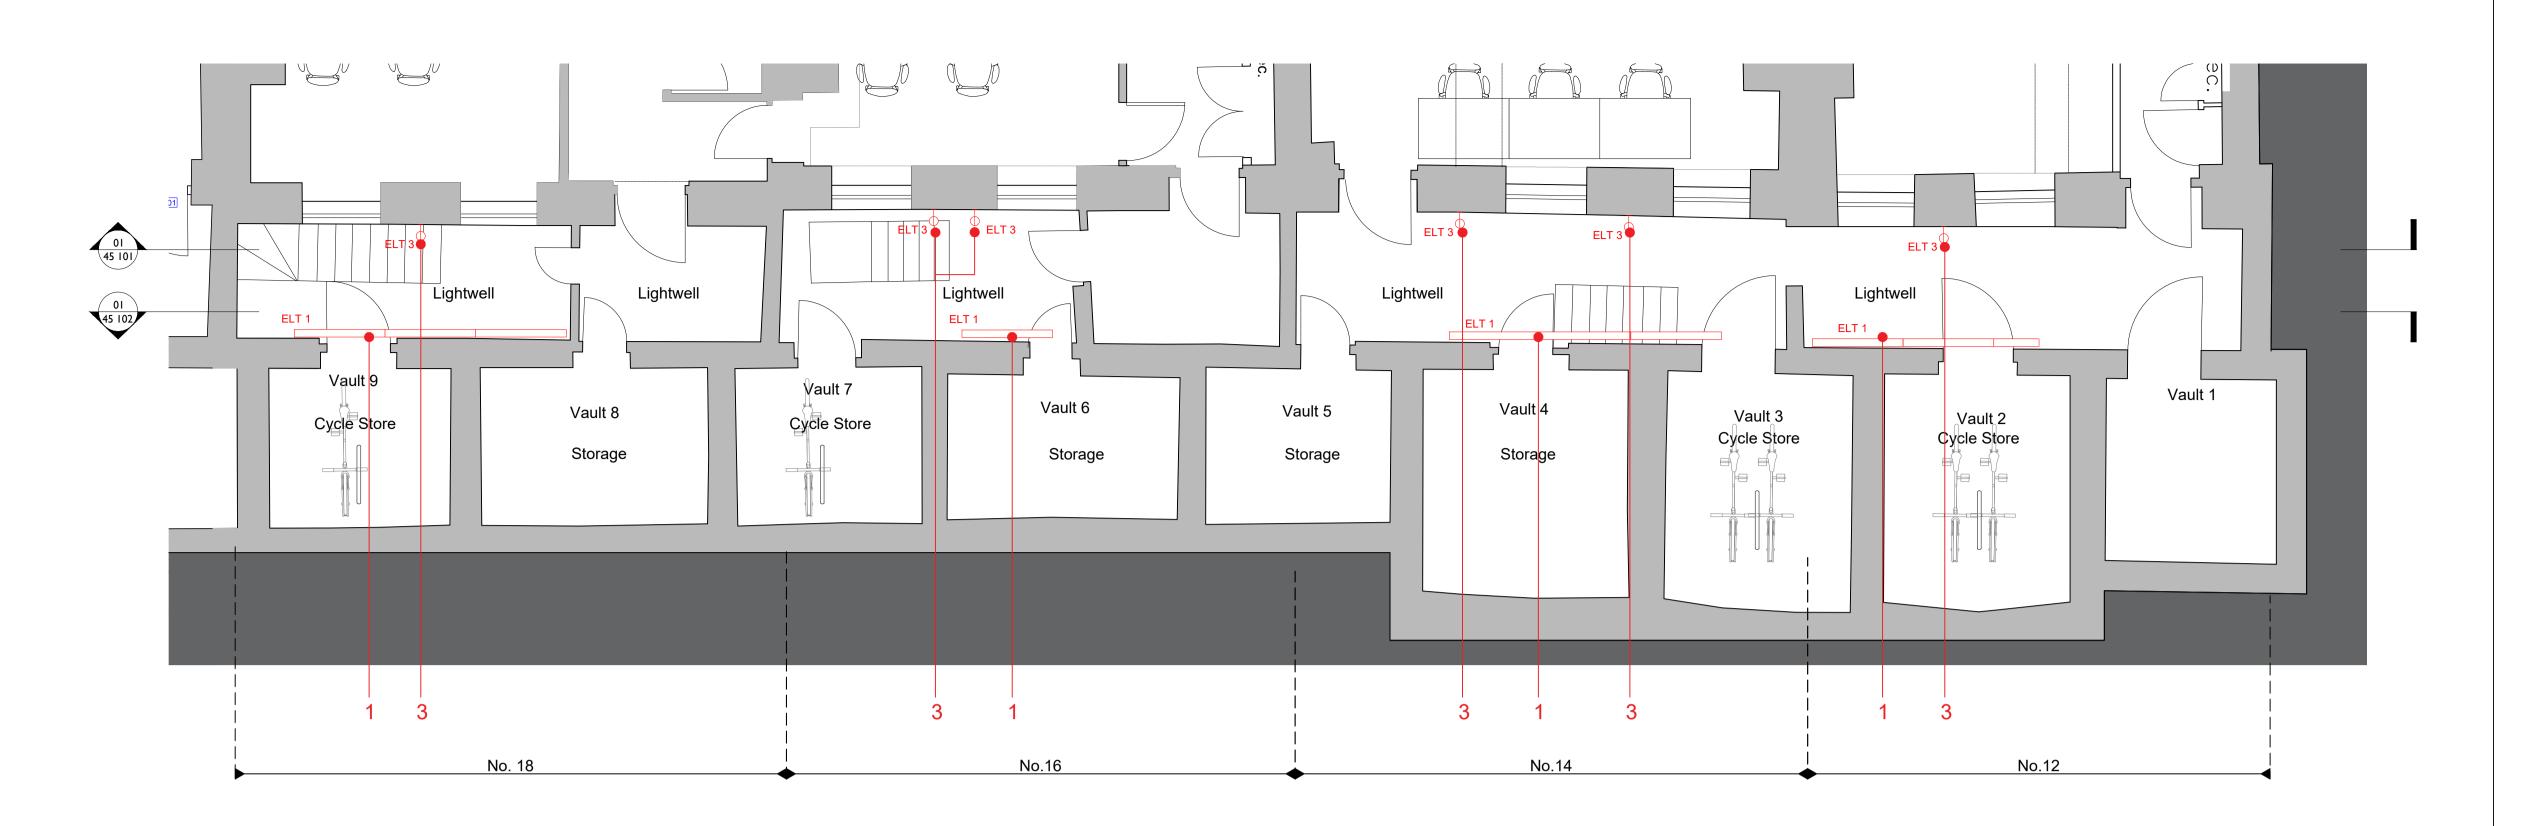

## Key

- Linear lighting (ELT-01)within lightwell, to uplight facade to provide gentle glow. IGuzzine Linealuce Mini 47 or sim approved
- Wall mounted traditional light (ELT-02), Belgrave Carraige Light or sim approved
- 3. Wall mounted light within lightwell (ELT03), Astina slim up and down light or sim approved

Refer to Design Statement for lighting specifications

| Rev. | Date     | Description  |
|------|----------|--------------|
| -    | 11/02/20 | FOR PLANNING |

12-22 Theobalds Road

Fernglen Properties Ltd.

Drawing Title

Proposed Lightwell Plans - Lighting

Scale @ A1 1:50

Scale @ A3 1:100

Morelands 5-23 Old Street

020 7054 1145

017-TWA-XX-B1-DR-AX-45100