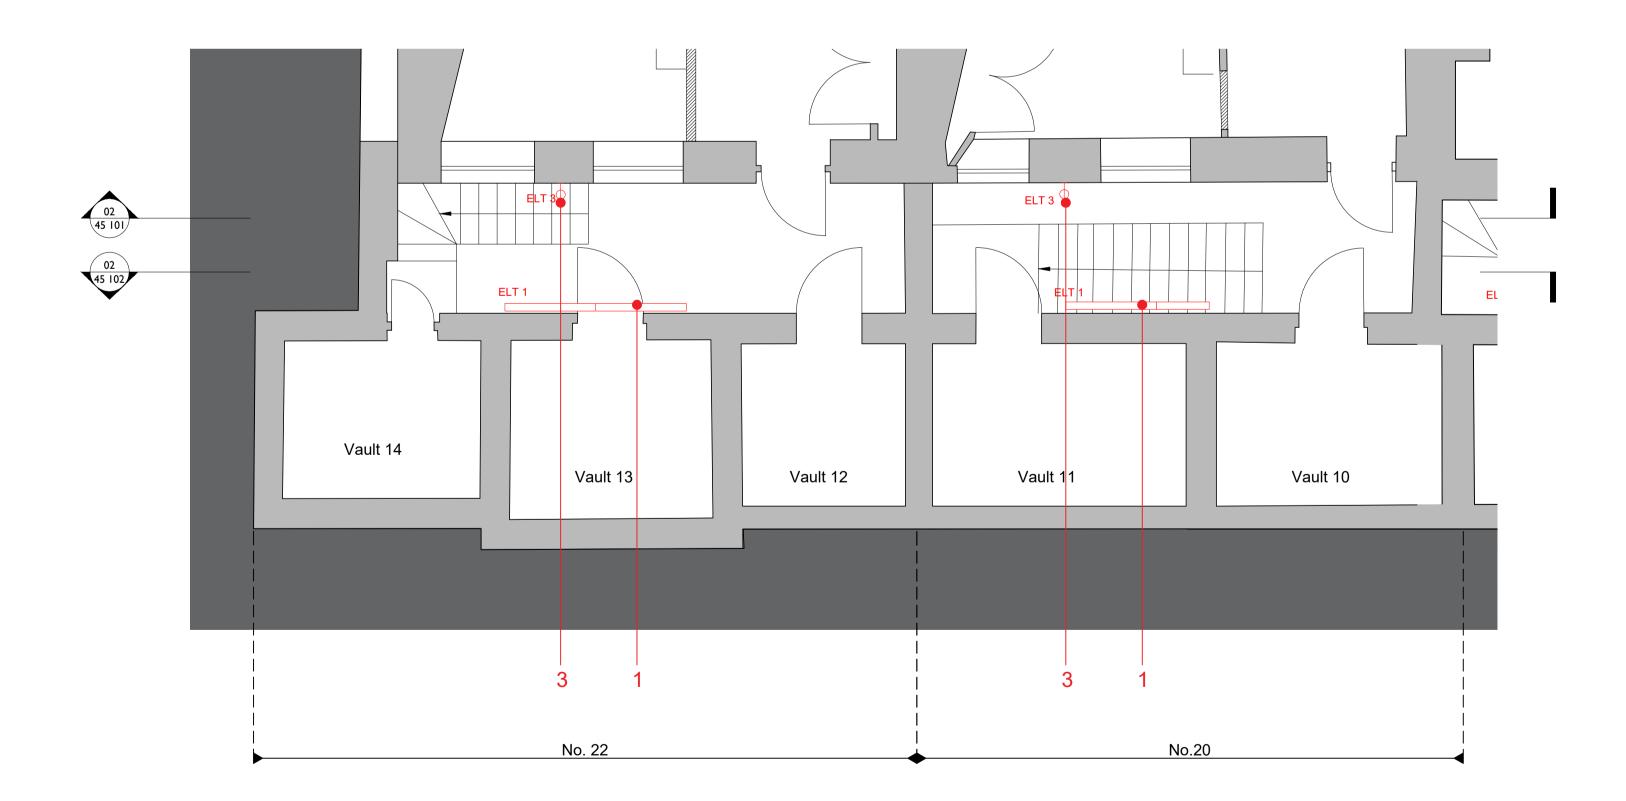

## Key

- Linear lighting (ELT-01)within lightwell, to uplight facade to provide gentle glow. IGuzzine Linealuce Mini 47 or sim approved
- Wall mounted traditional light (ELT-02), Belgrave Carraige Light or sim approved
- 3. Wall mounted light within lightwell (ELT03), Astina slim up and down light or sim approved

Refer to Design Statement for lighting specifications

| Rev. | Date     | Description  |
|------|----------|--------------|
| -    | 11/02/20 | FOR PLANNING |

12-22 Theobalds Road

Fernglen Properties Ltd.

Drawing Title

Proposed Lightwell Plans - Lighting

Scale @ A1 1:50

Scale @ A3 1:100

Morelands 5-23 Old Street

020 7054 1145

017-TWA-XX-B1-DR-AX-45100