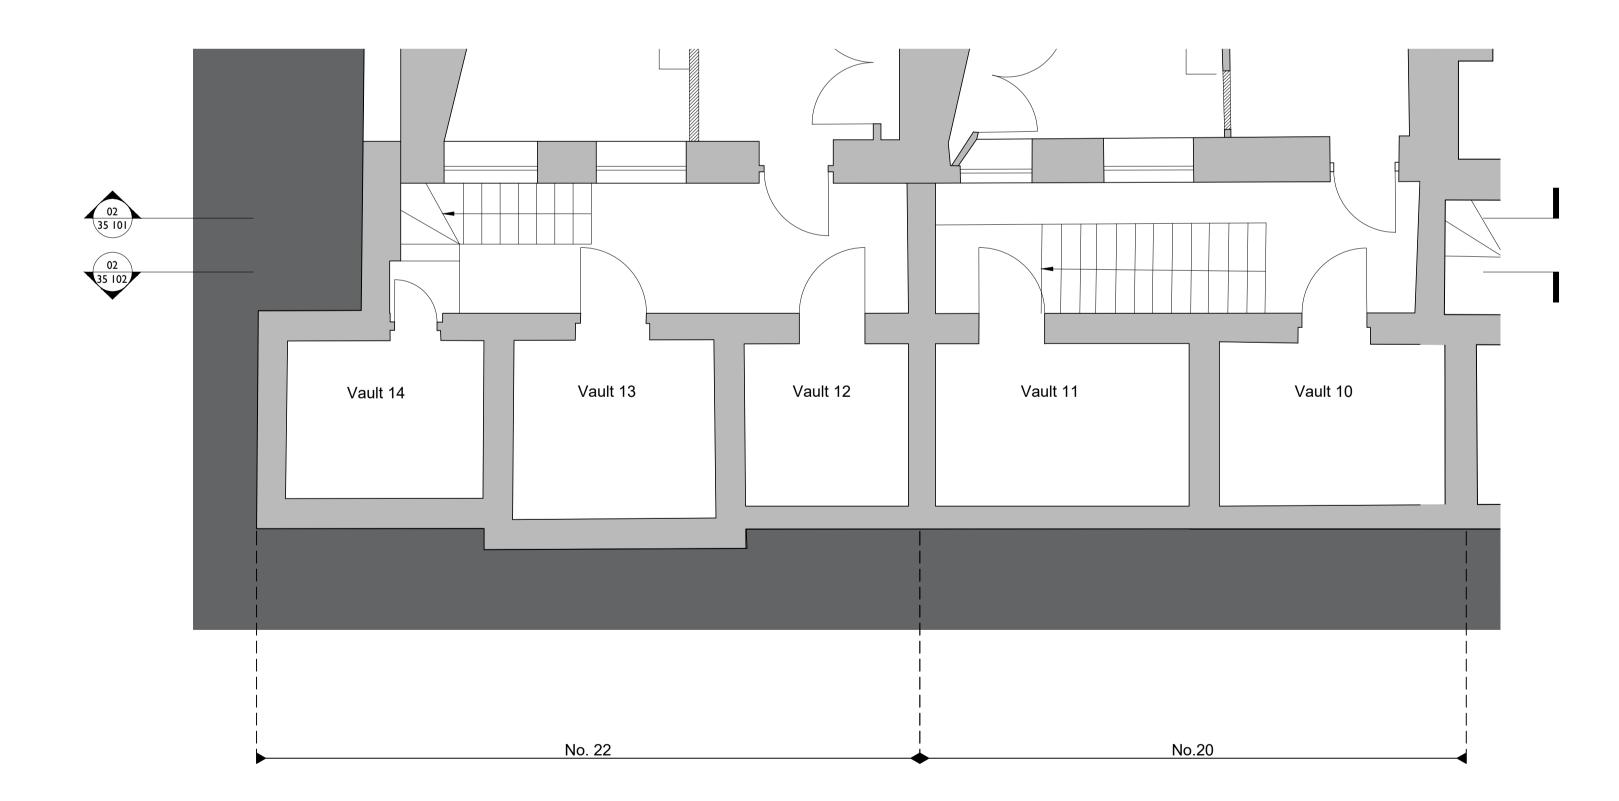

## 01 Existing Plans - Lightwell at No.12-18

02 Existing Plans - Lightwell at No.20-22

- Do not scale from this drawing.

- Dimensions are in millimeters unless stated otherwise. - Levels are in metres above AOD unless stated otherwise.

© Thirdway Architecture Ltd

Key

Description

FOR PLANNING

Project 12-22 Theobalds Road

Fernglen Properties Ltd.

Drawing Title

Existing Lightwell Plans