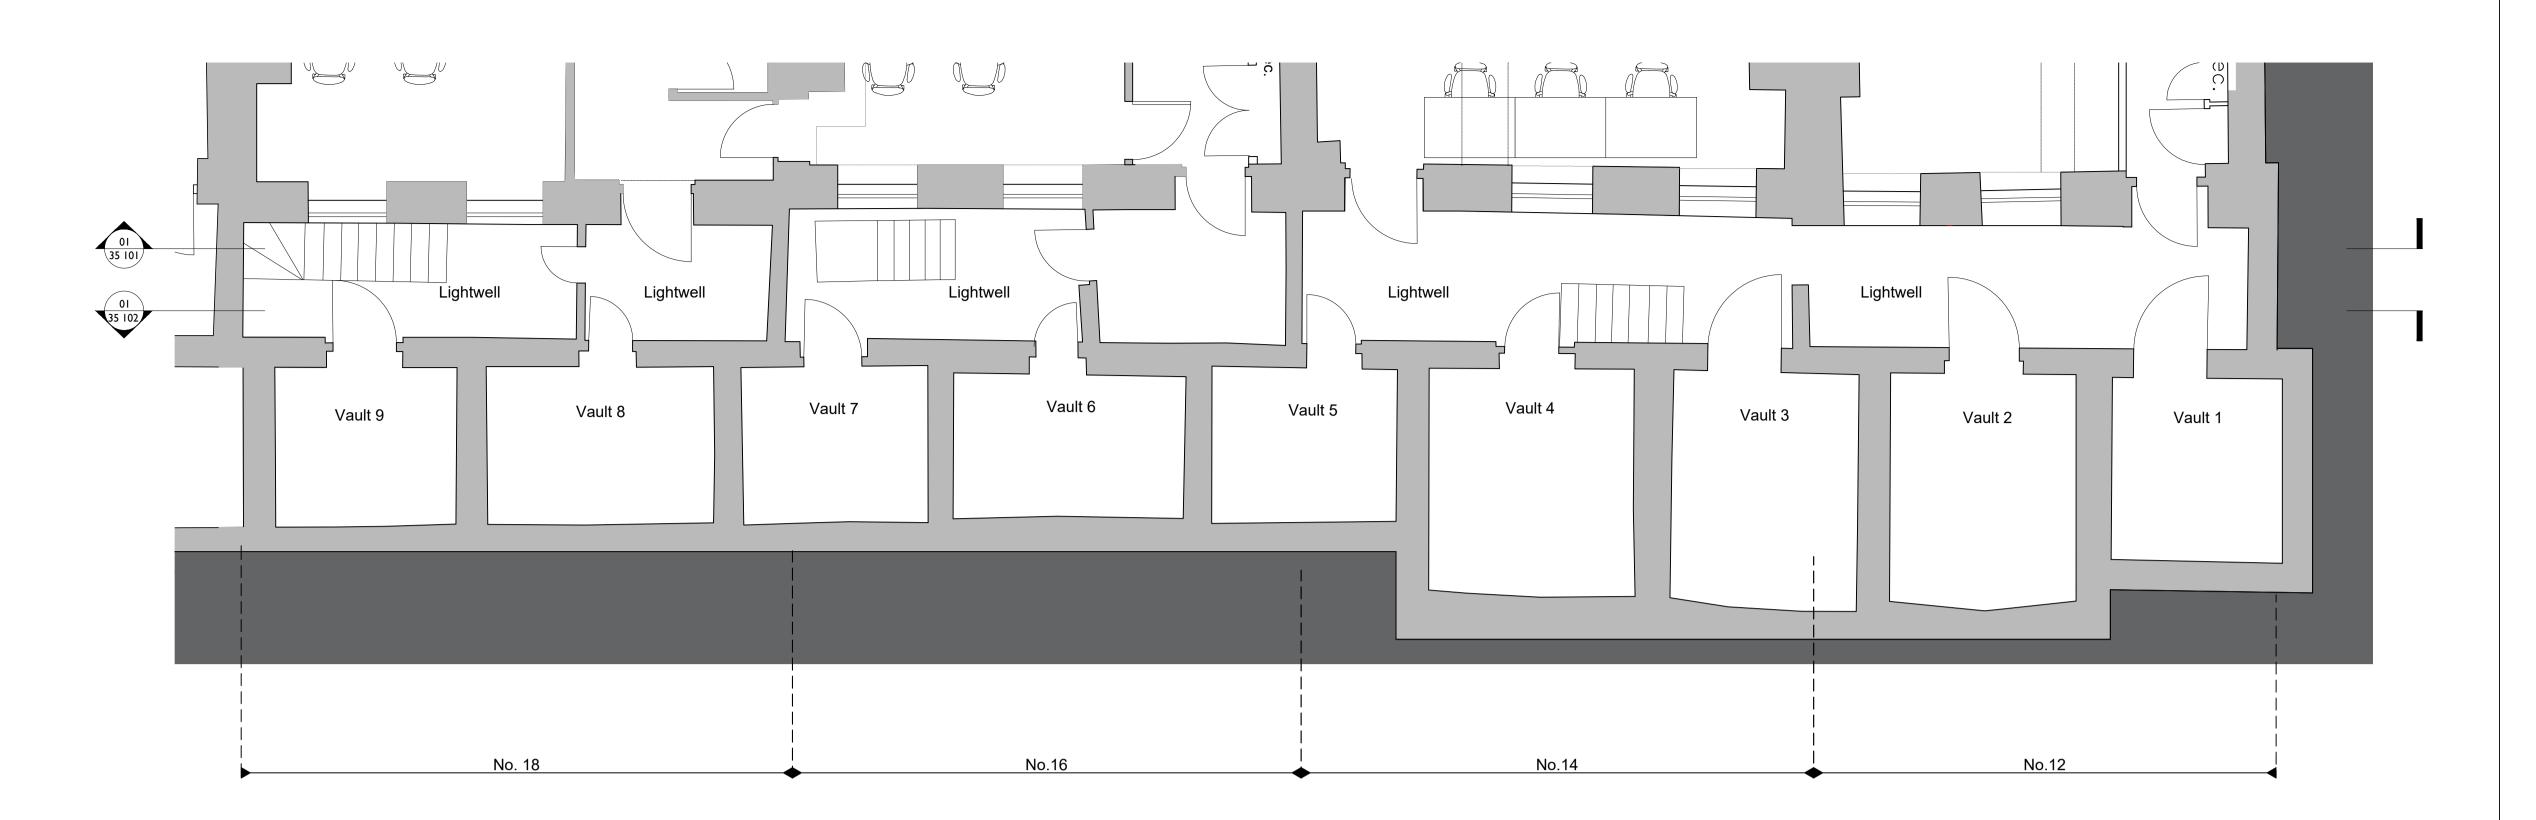

## 01 Existing Plans - Lightwell at No.12-18

02 Existing Plans - Lightwell at No.20-22

- Do not scale from this drawing.

- Dimensions are in millimeters unless stated otherwise. - Levels are in metres above AOD unless stated otherwise.

© Thirdway Architecture Ltd

Key

Description

FOR PLANNING

Project 12-22 Theobalds Road

Fernglen Properties Ltd.

Drawing Title

Existing Lightwell Plans