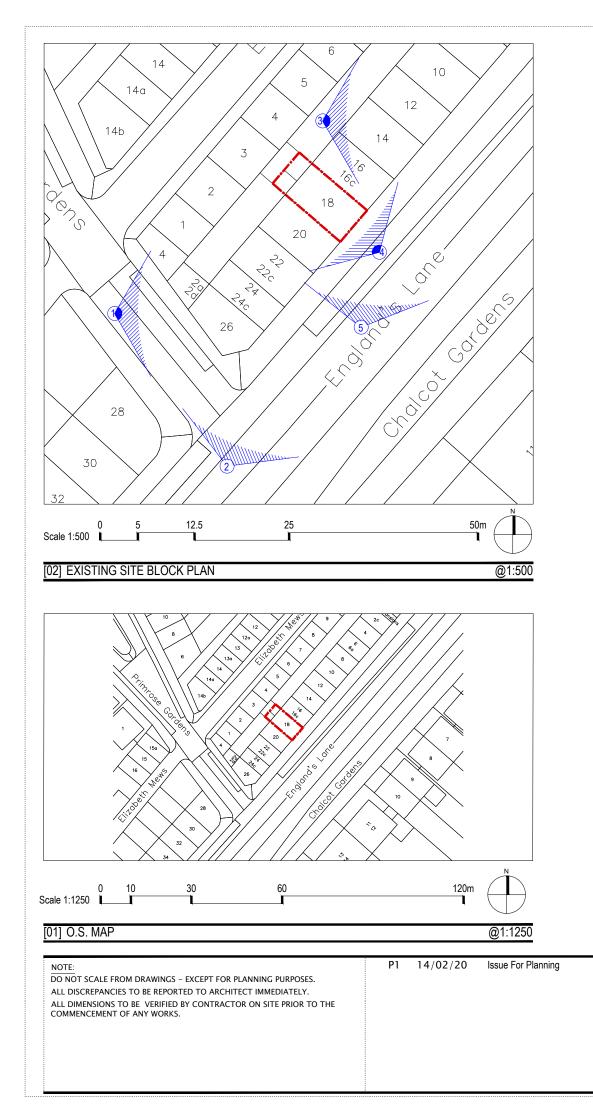

## [03] SITE PHOTOS

|            |                     |                        | @NTS |
|------------|---------------------|------------------------|------|
|            |                     |                        |      |
| MENTS LTD. | DRAWN:<br>AP        | STATUS:                |      |
|            | CHECKED:<br>GK      | PLA                    |      |
|            |                     | SCALE AT A3: REVISION: |      |
|            | ISSUED BY:<br>GK    | 1:1250/1:500 P1        |      |
|            | JOB AND DRAWING NO: |                        |      |
|            |                     |                        |      |
|            | 1772                | 1772-E01-00            |      |
|            | 1772-LOT 00         |                        |      |
|            |                     |                        |      |