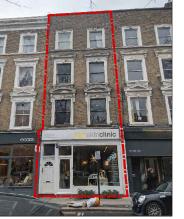

1. REAR ELEVATION OF PARADE

4. FRONT/STREETSCENE ELEVATION

5. STREETSCENE PERSPECTIVE DEMONSTRATING NEIGHBORING ROOF EXTENSIONS AND ROOF TERRACES AT NO. 6 &14. NO.6 ROOF TERRACE IS NOT VISIBLE AS IT IS SET BACK.