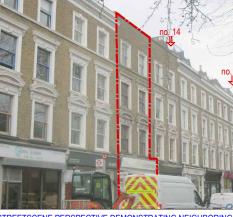

1. REAR ELEVATION OF PARADE

4. FRONT/STREETSCENE ELEVATION

5. STREETSCENE PERSPECTIVE DEMONSTRATING NEIGHBORING ROOF EXTENSIONS AND ROOF TERRACES AT NO. 6 &14. NO.6 ROOF TERRACE IS NOT VISIBLE AS IT IS SET BACK.