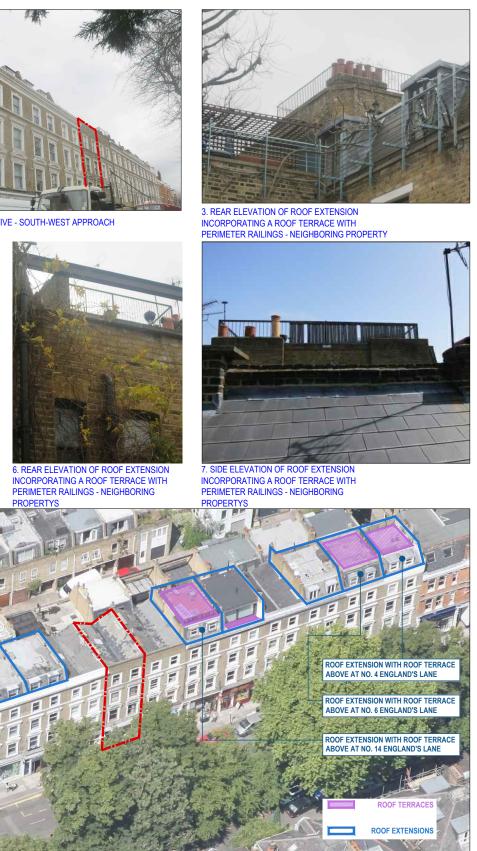

1. REAR ELEVATION OF PARADE

4. FRONT/STREETSCENE ELEVATION

5. STREETSCENE PERSPECTIVE DEMONSTRATING NEIGHBORING ROOF EXTENSIONS AND ROOF TERRACES AT NO. 6 &14. NO.6 ROOF TERRACE IS NOT VISIBLE AS IT IS SET BACK.

AERIAL PERSPECTIVE - SOUTH ELEVATION ALONG ENGLAND'S LANE