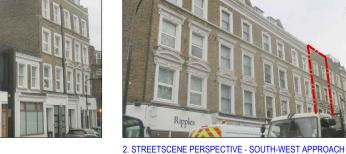

1. REAR ELEVATION OF PARADE

4. FRONT/STREETSCENE ELEVATION

5. STREETSCENE PERSPECTIVE DEMONSTRATING NEIGHBORING ROOF EXTENSIONS AND ROOF TERRACES AT NO. 6 &14. NO.6 ROOF TERRACE IS NOT VISIBLE AS IT IS SET BACK.