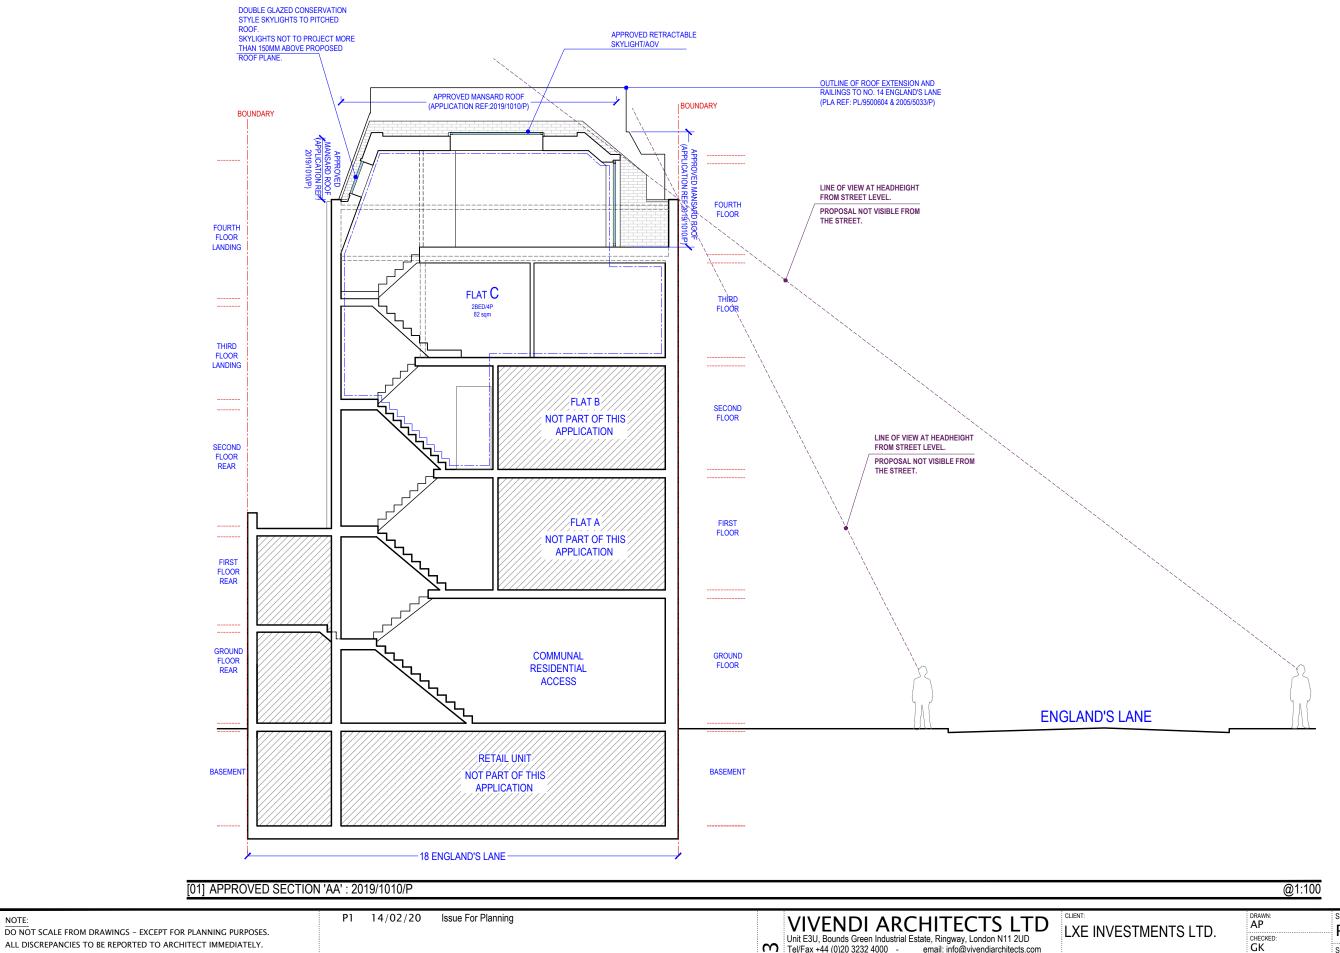

VIVENDI ARCHITECTS LTD
Unit E3U, Bounds Green Industrial Estate, Ringway, London N11 2UD
Tel/Fax +44 (0)20 3232 4000 - email: info@vivendiarchitects.com STATUS: PLA DO NOT SCALE FROM DRAWINGS - EXCEPT FOR PLANNING PURPOSES. CHECKED: SCALE AT A3: REVISION: ALL DIMENSIONS TO BE VERIFIED BY CONTRACTOR ON SITE PRIOR TO THE © VIVENDI ARCHITECTS LTD 2009

I all rights reserved, including but not limited to The Copyright, Designs and Patents Act 1988 ISSUED BY: P1 1:100 COMMENCEMENT OF ANY WORKS. JOB AND DRAWING NO: PROJECT TITLE:
18 ENGLAND'S LANE, LONDON NW3 4TG 1772-AP04-00 10m Scale 1:100 Approved Section 'AA': 2019/1010/P