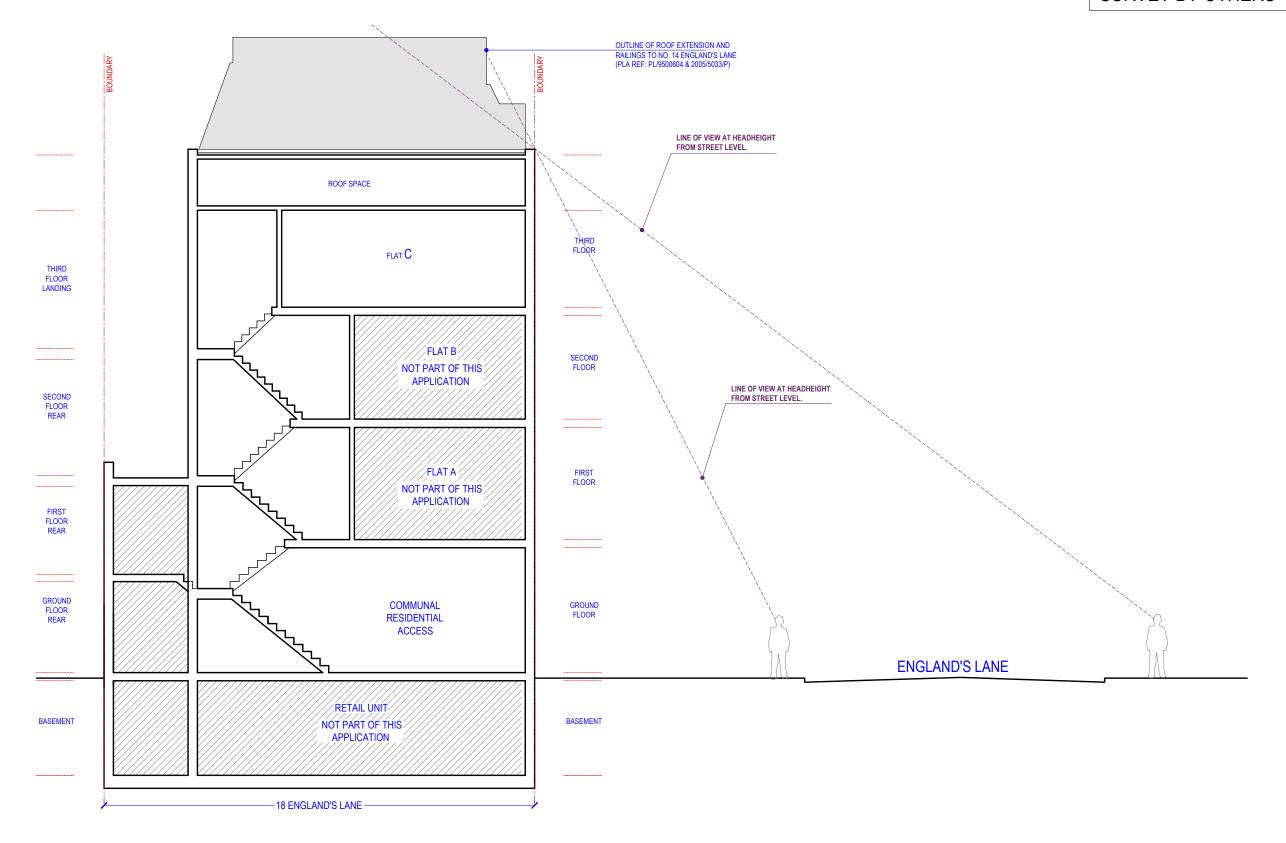

## [01] EXISTING SECTION AA'

| NOTE: DO NOT SCALE FROM DRAWINGS – EXCEPT FOR PLANNING PURPOSES. ALL DISCREPANCIES TO BE REPORTED TO ARCHITECT IMMEDIATELY. ALL DIMENSIONS TO BE VERIFIED BY CONTRACTOR ON SITE PRIOR TO THE COMMENCEMENT OF ANY WORKS. | P1 14/02/20 | Issue For Planning |                 | VIVENDI ARCHITECTS LTD Unit E3U, Bounds Green Industrial Estate, Ringway, London N11 2UD Tel/Fax +44 (0)20 3232 4000 - email: info@vivendiarchitects.com © VIVENDI ARCHITECTS LTD 2009 All rights reserved, including but not limited to The Copyright, Designs and Patents Act 1988 PROJECT TITLE:  18 ENGLAND'S LANE, LONDON NW3 4TG | DRAWN: AP   |
|-------------------------------------------------------------------------------------------------------------------------------------------------------------------------------------------------------------------------|-------------|--------------------|-----------------|----------------------------------------------------------------------------------------------------------------------------------------------------------------------------------------------------------------------------------------------------------------------------------------------------------------------------------------|-------------|
| Scale 1:100 <b>I</b>                                                                                                                                                                                                    | 1 2.5       | 5                  | 10m<br><b>l</b> | DRAWING TITLE: Existing Section AA'                                                                                                                                                                                                                                                                                                    | 1772-E04-00 |