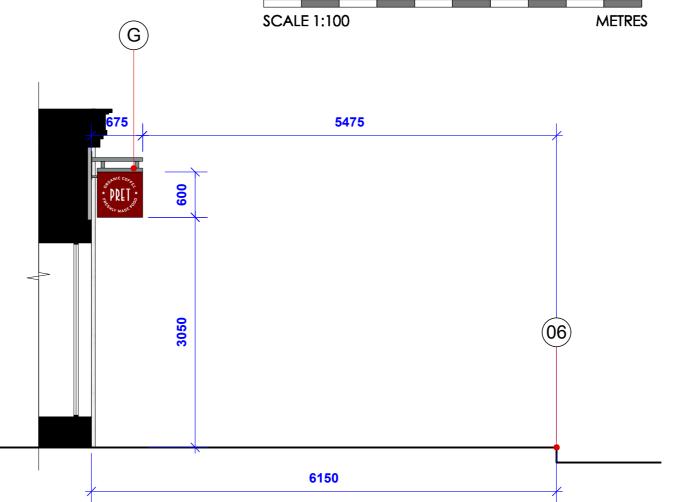

## **Proposed Shopfront Elevation**

07)

**G** 

<del>-</del>09

5475

levels not to exceed 150cd/m Pret to confirm if bracket is to be

redecorated in RAL 7012.

Scale 1:50 @ A1

| Signage                                                                                                                                                                                                                                                    |                                                                                                                                                                                                                                                                                                                                                                                                                                                                          | Notes                             |                                                                                               |  |
|------------------------------------------------------------------------------------------------------------------------------------------------------------------------------------------------------------------------------------------------------------|--------------------------------------------------------------------------------------------------------------------------------------------------------------------------------------------------------------------------------------------------------------------------------------------------------------------------------------------------------------------------------------------------------------------------------------------------------------------------|-----------------------------------|-----------------------------------------------------------------------------------------------|--|
| A                                                                                                                                                                                                                                                          | Aluminium fascia pan powder coated RAL 3004 satin finish. Signage contractor to confirm site dims (approx sizes shown due to height).                                                                                                                                                                                                                                                                                                                                    | 01)                               | Existing double glass entrance doors to be retained. Locks to be overhauled to Pret standard  |  |
|                                                                                                                                                                                                                                                            | Aluminium fascia pan powder coated RAL 3004 satin finish. Signage contractor to confirm site dims (approx sizes shown due to height).                                                                                                                                                                                                                                                                                                                                    | 02)                               | Existing glazing. Pret project manager to confirm if frame requires redecoration              |  |
| $\bigcirc$ B                                                                                                                                                                                                                                               | B  3D '* PRET A MANGER *' 35mm deep built up rimless letters & stars with opal 040 acrylic front face. Side returns vinyl wrapped, Avery Dennison Supreme wrapping easy apply cast vinyl film. Colour ref: AR1300001 textured brushed. Tre-Chip ultra bright LEDs to illuminate letters and stars. Ultra low profile 42 x 15 x 5mm. 0.5w per module with luminous flux of 39 lm. Modules will require a 12v power supply unit. Illumination levels not to exceed 150cd/m | 03)                               | Existing timber boarding removed and overhaul window and surrounds to Pret standard           |  |
| )                                                                                                                                                                                                                                                          |                                                                                                                                                                                                                                                                                                                                                                                                                                                                          | 04)                               | Star manifestation strip all applied to inside face of glass. Artwork to be confirmed by Pret |  |
|                                                                                                                                                                                                                                                            |                                                                                                                                                                                                                                                                                                                                                                                                                                                                          | 05)                               | Pret to confirm if existing timber shutters to be replaced or re-decorated                    |  |
| $\bigcirc$                                                                                                                                                                                                                                                 | Aluminium fascia pan powder coated RAL 3004 satin finish. Signage contractor to confirm site dims (approx sizes shown due to height).                                                                                                                                                                                                                                                                                                                                    | 06)                               | Kerb                                                                                          |  |
|                                                                                                                                                                                                                                                            | Aluminium fascia pan powder coated RAL 3004 satin finish. Signage contractor to confirm site dims (approx sizes shown due to height).  3D '* PRET A MANGER *' 35mm deep built up rimless letters & stars with opal 040 acrylic front face. Side returns vinyl wrapped, Avery Dennison Supreme wrapping easy apply cast vinyl film. Colour ref: AR1300001                                                                                                                 | 07)                               | Existing sign post                                                                            |  |
| (D)                                                                                                                                                                                                                                                        |                                                                                                                                                                                                                                                                                                                                                                                                                                                                          | 08)                               | Existing lamp post                                                                            |  |
| textured brushed. Tre-Chip ultra bright LEDs to illuminate letters and stars. Ultra low profile 42 x 15 x 5mm. 0.5w per module with luminous flux of 39 lm. Modules will require a 12v power supply unit. <u>Illumination levels not to exceed 150cd/m</u> | 09                                                                                                                                                                                                                                                                                                                                                                                                                                                                       | Existing trees within tarmac base |                                                                                               |  |
| E                                                                                                                                                                                                                                                          | Aluminium fascia pan powder coated RAL 3004 satin finish. Signage contractor to confirm site dims (approx sizes shown due to height).                                                                                                                                                                                                                                                                                                                                    |                                   |                                                                                               |  |
| F                                                                                                                                                                                                                                                          | Aluminium fascia pan powder coated RAL 3004 satin finish. Signage contractor to confirm site dims (approx sizes shown due to height).                                                                                                                                                                                                                                                                                                                                    |                                   |                                                                                               |  |
|                                                                                                                                                                                                                                                            | Externally illuminated: New aluminium panel powder coated RAL 3004                                                                                                                                                                                                                                                                                                                                                                                                       |                                   |                                                                                               |  |