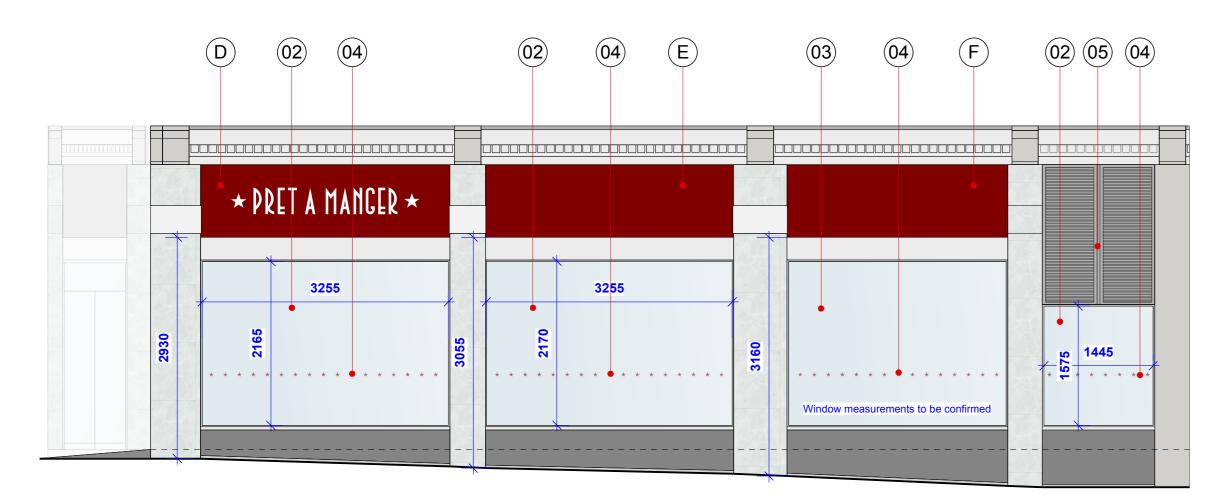

## **Propsed Shopfront Elevation AA** Scale 1:50 @ A1

\* PRET A MANCER \*

3755

levels not to exceed 150cd/m Pret to confirm if bracket is to be

redecorated in RAL 7012.

Scale 1:50 @ A1

| Signage                                                                                                                                                                                                                                                    |                                                                                                                                                                                                                                                                                                                                                                                                                                                                          | Notes                             |                                                                                               |  |
|------------------------------------------------------------------------------------------------------------------------------------------------------------------------------------------------------------------------------------------------------------|--------------------------------------------------------------------------------------------------------------------------------------------------------------------------------------------------------------------------------------------------------------------------------------------------------------------------------------------------------------------------------------------------------------------------------------------------------------------------|-----------------------------------|-----------------------------------------------------------------------------------------------|--|
| A                                                                                                                                                                                                                                                          | Aluminium fascia pan powder coated RAL 3004 satin finish. Signage contractor to confirm site dims (approx sizes shown due to height).                                                                                                                                                                                                                                                                                                                                    | 01)                               | Existing double glass entrance doors to be retained. Locks to be overhauled to Pret standard  |  |
|                                                                                                                                                                                                                                                            | Aluminium fascia pan powder coated RAL 3004 satin finish. Signage contractor to confirm site dims (approx sizes shown due to height).                                                                                                                                                                                                                                                                                                                                    | 02)                               | Existing glazing. Pret project manager to confirm if frame requires redecoration              |  |
| $\bigcirc$ B                                                                                                                                                                                                                                               | B  3D '* PRET A MANGER *' 35mm deep built up rimless letters & stars with opal 040 acrylic front face. Side returns vinyl wrapped, Avery Dennison Supreme wrapping easy apply cast vinyl film. Colour ref: AR1300001 textured brushed. Tre-Chip ultra bright LEDs to illuminate letters and stars. Ultra low profile 42 x 15 x 5mm. 0.5w per module with luminous flux of 39 lm. Modules will require a 12v power supply unit. Illumination levels not to exceed 150cd/m | 03)                               | Existing timber boarding removed and overhaul window and surrounds to Pret standard           |  |
| )                                                                                                                                                                                                                                                          |                                                                                                                                                                                                                                                                                                                                                                                                                                                                          | 04)                               | Star manifestation strip all applied to inside face of glass. Artwork to be confirmed by Pret |  |
|                                                                                                                                                                                                                                                            |                                                                                                                                                                                                                                                                                                                                                                                                                                                                          | 05)                               | Pret to confirm if existing timber shutters to be replaced or re-decorated                    |  |
| $\bigcirc$                                                                                                                                                                                                                                                 | Aluminium fascia pan powder coated RAL 3004 satin finish. Signage contractor to confirm site dims (approx sizes shown due to height).                                                                                                                                                                                                                                                                                                                                    | 06)                               | Kerb                                                                                          |  |
|                                                                                                                                                                                                                                                            | Aluminium fascia pan powder coated RAL 3004 satin finish. Signage contractor to confirm site dims (approx sizes shown due to height).  3D '* PRET A MANGER *' 35mm deep built up rimless letters & stars with opal 040 acrylic front face. Side returns vinyl wrapped, Avery Dennison Supreme wrapping easy apply cast vinyl film. Colour ref: AR1300001                                                                                                                 | 07)                               | Existing sign post                                                                            |  |
| (D)                                                                                                                                                                                                                                                        |                                                                                                                                                                                                                                                                                                                                                                                                                                                                          | 08)                               | Existing lamp post                                                                            |  |
| textured brushed. Tre-Chip ultra bright LEDs to illuminate letters and stars. Ultra low profile 42 x 15 x 5mm. 0.5w per module with luminous flux of 39 lm. Modules will require a 12v power supply unit. <u>Illumination levels not to exceed 150cd/m</u> | 09                                                                                                                                                                                                                                                                                                                                                                                                                                                                       | Existing trees within tarmac base |                                                                                               |  |
| E                                                                                                                                                                                                                                                          | Aluminium fascia pan powder coated RAL 3004 satin finish. Signage contractor to confirm site dims (approx sizes shown due to height).                                                                                                                                                                                                                                                                                                                                    |                                   |                                                                                               |  |
| F                                                                                                                                                                                                                                                          | Aluminium fascia pan powder coated RAL 3004 satin finish. Signage contractor to confirm site dims (approx sizes shown due to height).                                                                                                                                                                                                                                                                                                                                    |                                   |                                                                                               |  |
|                                                                                                                                                                                                                                                            | Externally illuminated: New aluminium panel powder coated RAL 3004                                                                                                                                                                                                                                                                                                                                                                                                       |                                   |                                                                                               |  |