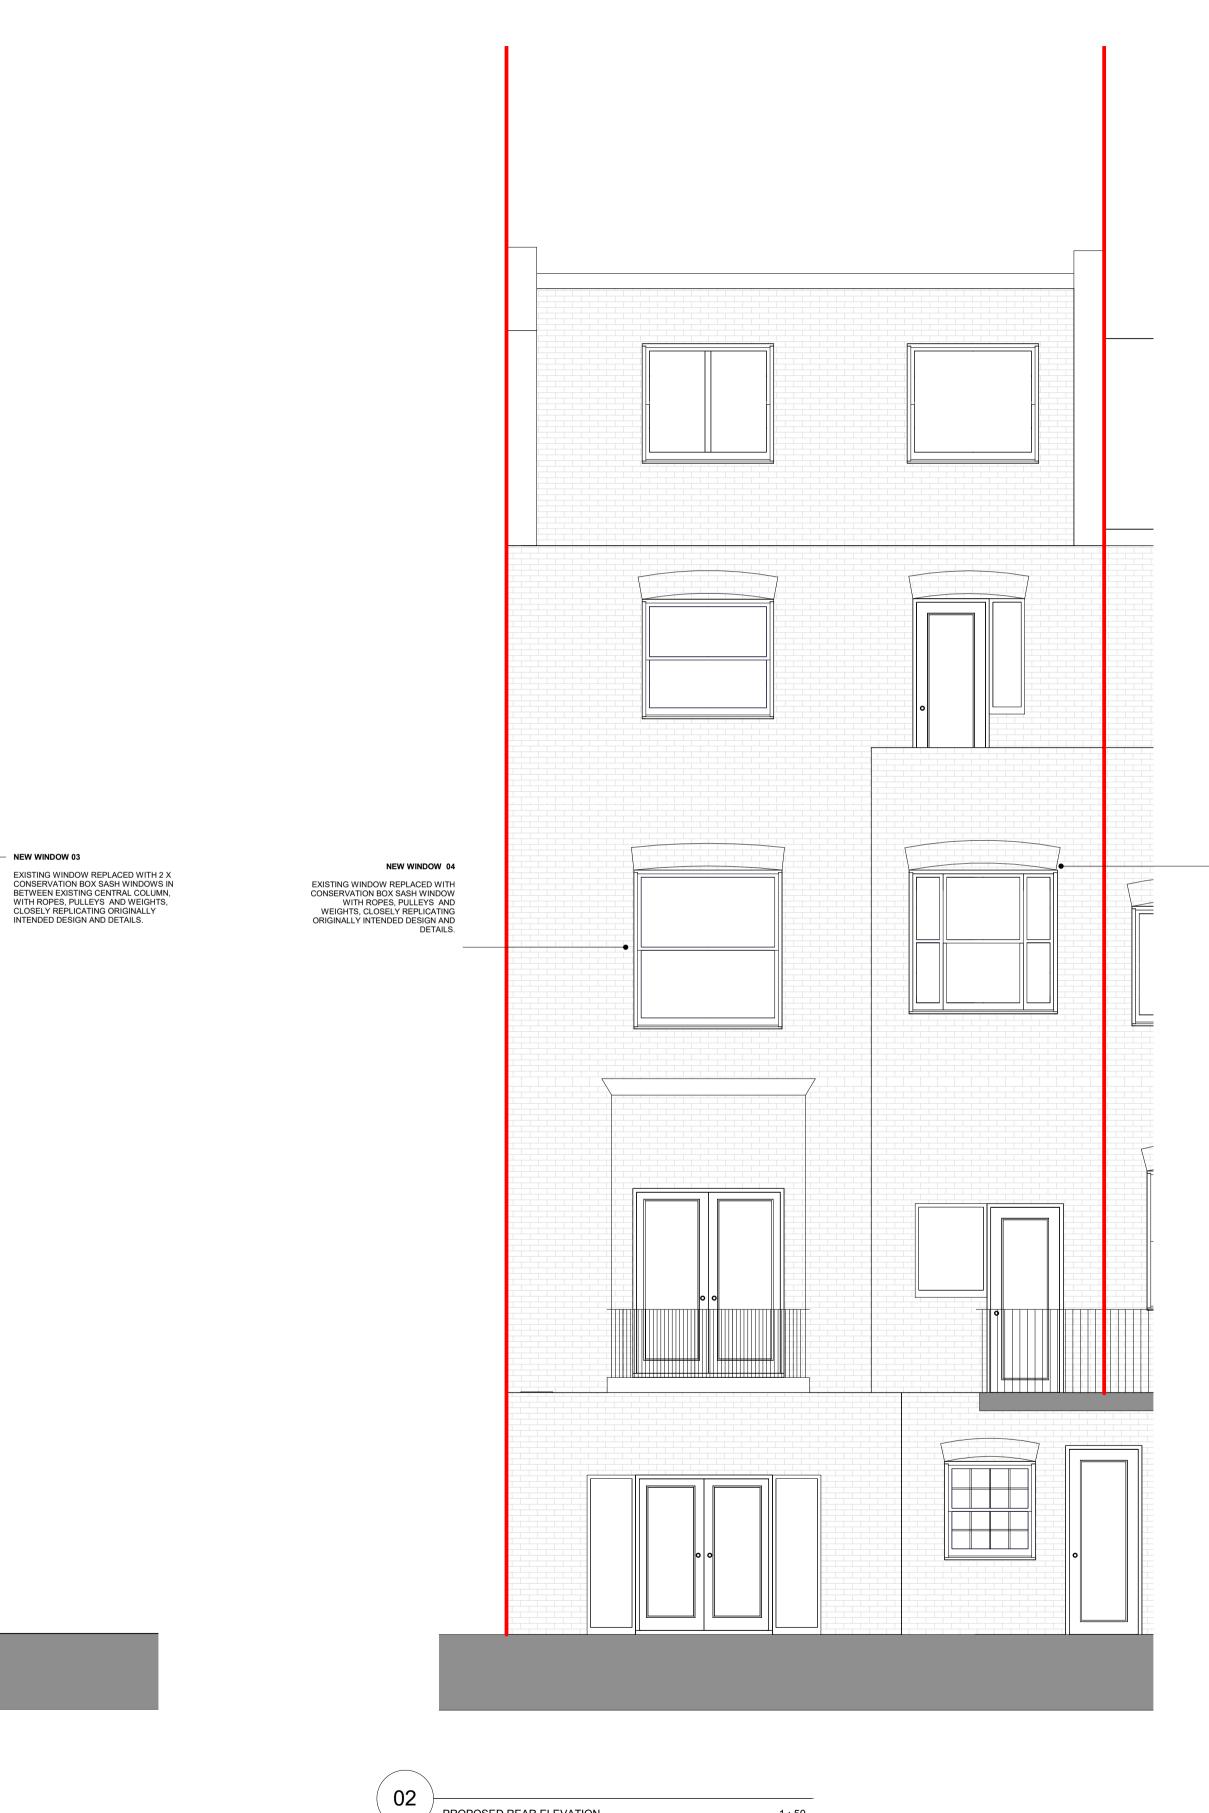

© Mida Architecture Ltd 2017

PROPOSED REAR ELEVATION

1 : 50

|                                                                                                              | A IFP<br>B IFI                                                   |                                                                                    | DATE DRW CHK<br>30.01.20 MIDA MIDA<br>22.02.20 MIDA MIDA |
|--------------------------------------------------------------------------------------------------------------|------------------------------------------------------------------|------------------------------------------------------------------------------------|----------------------------------------------------------|
|                                                                                                              | B IFI                                                            |                                                                                    | 22.02.20 MIDA MIDA                                       |
|                                                                                                              |                                                                  |                                                                                    |                                                          |
|                                                                                                              |                                                                  |                                                                                    |                                                          |
|                                                                                                              |                                                                  |                                                                                    |                                                          |
|                                                                                                              |                                                                  |                                                                                    |                                                          |
|                                                                                                              |                                                                  |                                                                                    |                                                          |
|                                                                                                              | Planni                                                           | ng                                                                                 |                                                          |
|                                                                                                              |                                                                  |                                                                                    | ion B                                                    |
|                                                                                                              | Issued 30.01                                                     | .20 Revis                                                                          | ion <b>D</b>                                             |
|                                                                                                              |                                                                  |                                                                                    |                                                          |
|                                                                                                              |                                                                  |                                                                                    |                                                          |
|                                                                                                              |                                                                  |                                                                                    |                                                          |
|                                                                                                              |                                                                  |                                                                                    |                                                          |
|                                                                                                              |                                                                  |                                                                                    |                                                          |
|                                                                                                              |                                                                  |                                                                                    |                                                          |
|                                                                                                              |                                                                  |                                                                                    |                                                          |
|                                                                                                              |                                                                  |                                                                                    |                                                          |
|                                                                                                              |                                                                  |                                                                                    |                                                          |
|                                                                                                              |                                                                  |                                                                                    |                                                          |
|                                                                                                              |                                                                  |                                                                                    |                                                          |
|                                                                                                              |                                                                  |                                                                                    |                                                          |
|                                                                                                              |                                                                  |                                                                                    |                                                          |
|                                                                                                              |                                                                  |                                                                                    |                                                          |
| <ul> <li>NEW WINDOW 05</li> <li>EXISTING WINDOW REPLACED WITH<br/>CENTRAL CONSERVATION BOX SASH</li> </ul>   |                                                                  |                                                                                    |                                                          |
| WINDOW WITH ROPES, PULLEYS<br>AND WEIGHTS, CLOSELY<br>REPLICATING ORIGINALLY INTENDED<br>DESIGN AND DETAILS. |                                                                  |                                                                                    |                                                          |
|                                                                                                              |                                                                  |                                                                                    |                                                          |
|                                                                                                              |                                                                  |                                                                                    |                                                          |
|                                                                                                              |                                                                  |                                                                                    |                                                          |
|                                                                                                              |                                                                  |                                                                                    |                                                          |
|                                                                                                              |                                                                  |                                                                                    |                                                          |
|                                                                                                              |                                                                  |                                                                                    |                                                          |
|                                                                                                              |                                                                  |                                                                                    |                                                          |
|                                                                                                              |                                                                  |                                                                                    |                                                          |
|                                                                                                              |                                                                  |                                                                                    |                                                          |
|                                                                                                              |                                                                  |                                                                                    |                                                          |
|                                                                                                              |                                                                  |                                                                                    |                                                          |
|                                                                                                              |                                                                  |                                                                                    |                                                          |
|                                                                                                              |                                                                  |                                                                                    |                                                          |
|                                                                                                              |                                                                  |                                                                                    |                                                          |
|                                                                                                              |                                                                  |                                                                                    |                                                          |
|                                                                                                              | ARCHITECAURE                                                     | MIDA ARCHITECTURE LTD                                                              |                                                          |
|                                                                                                              |                                                                  | 76 Portland Place<br>London<br>W1B 1NT                                             |                                                          |
|                                                                                                              | · · · · · · · · · · · · · · · · · · ·                            | info@mida-architecture.co.uk<br>+44 (0)207-998-3781<br>www.mida-architecture.co.uk |                                                          |
|                                                                                                              | PROJECT                                                          |                                                                                    |                                                          |
|                                                                                                              | 44 REGENT'S PARK ROAD<br>TITLE PROPOSED ELEVATIONS<br>DWG № 0003 |                                                                                    |                                                          |
|                                                                                                              |                                                                  |                                                                                    |                                                          |
|                                                                                                              | DATE                                                             | REVISION                                                                           | SCALE                                                    |
|                                                                                                              | 30.01.20                                                         | В                                                                                  | 1:50 @A1                                                 |