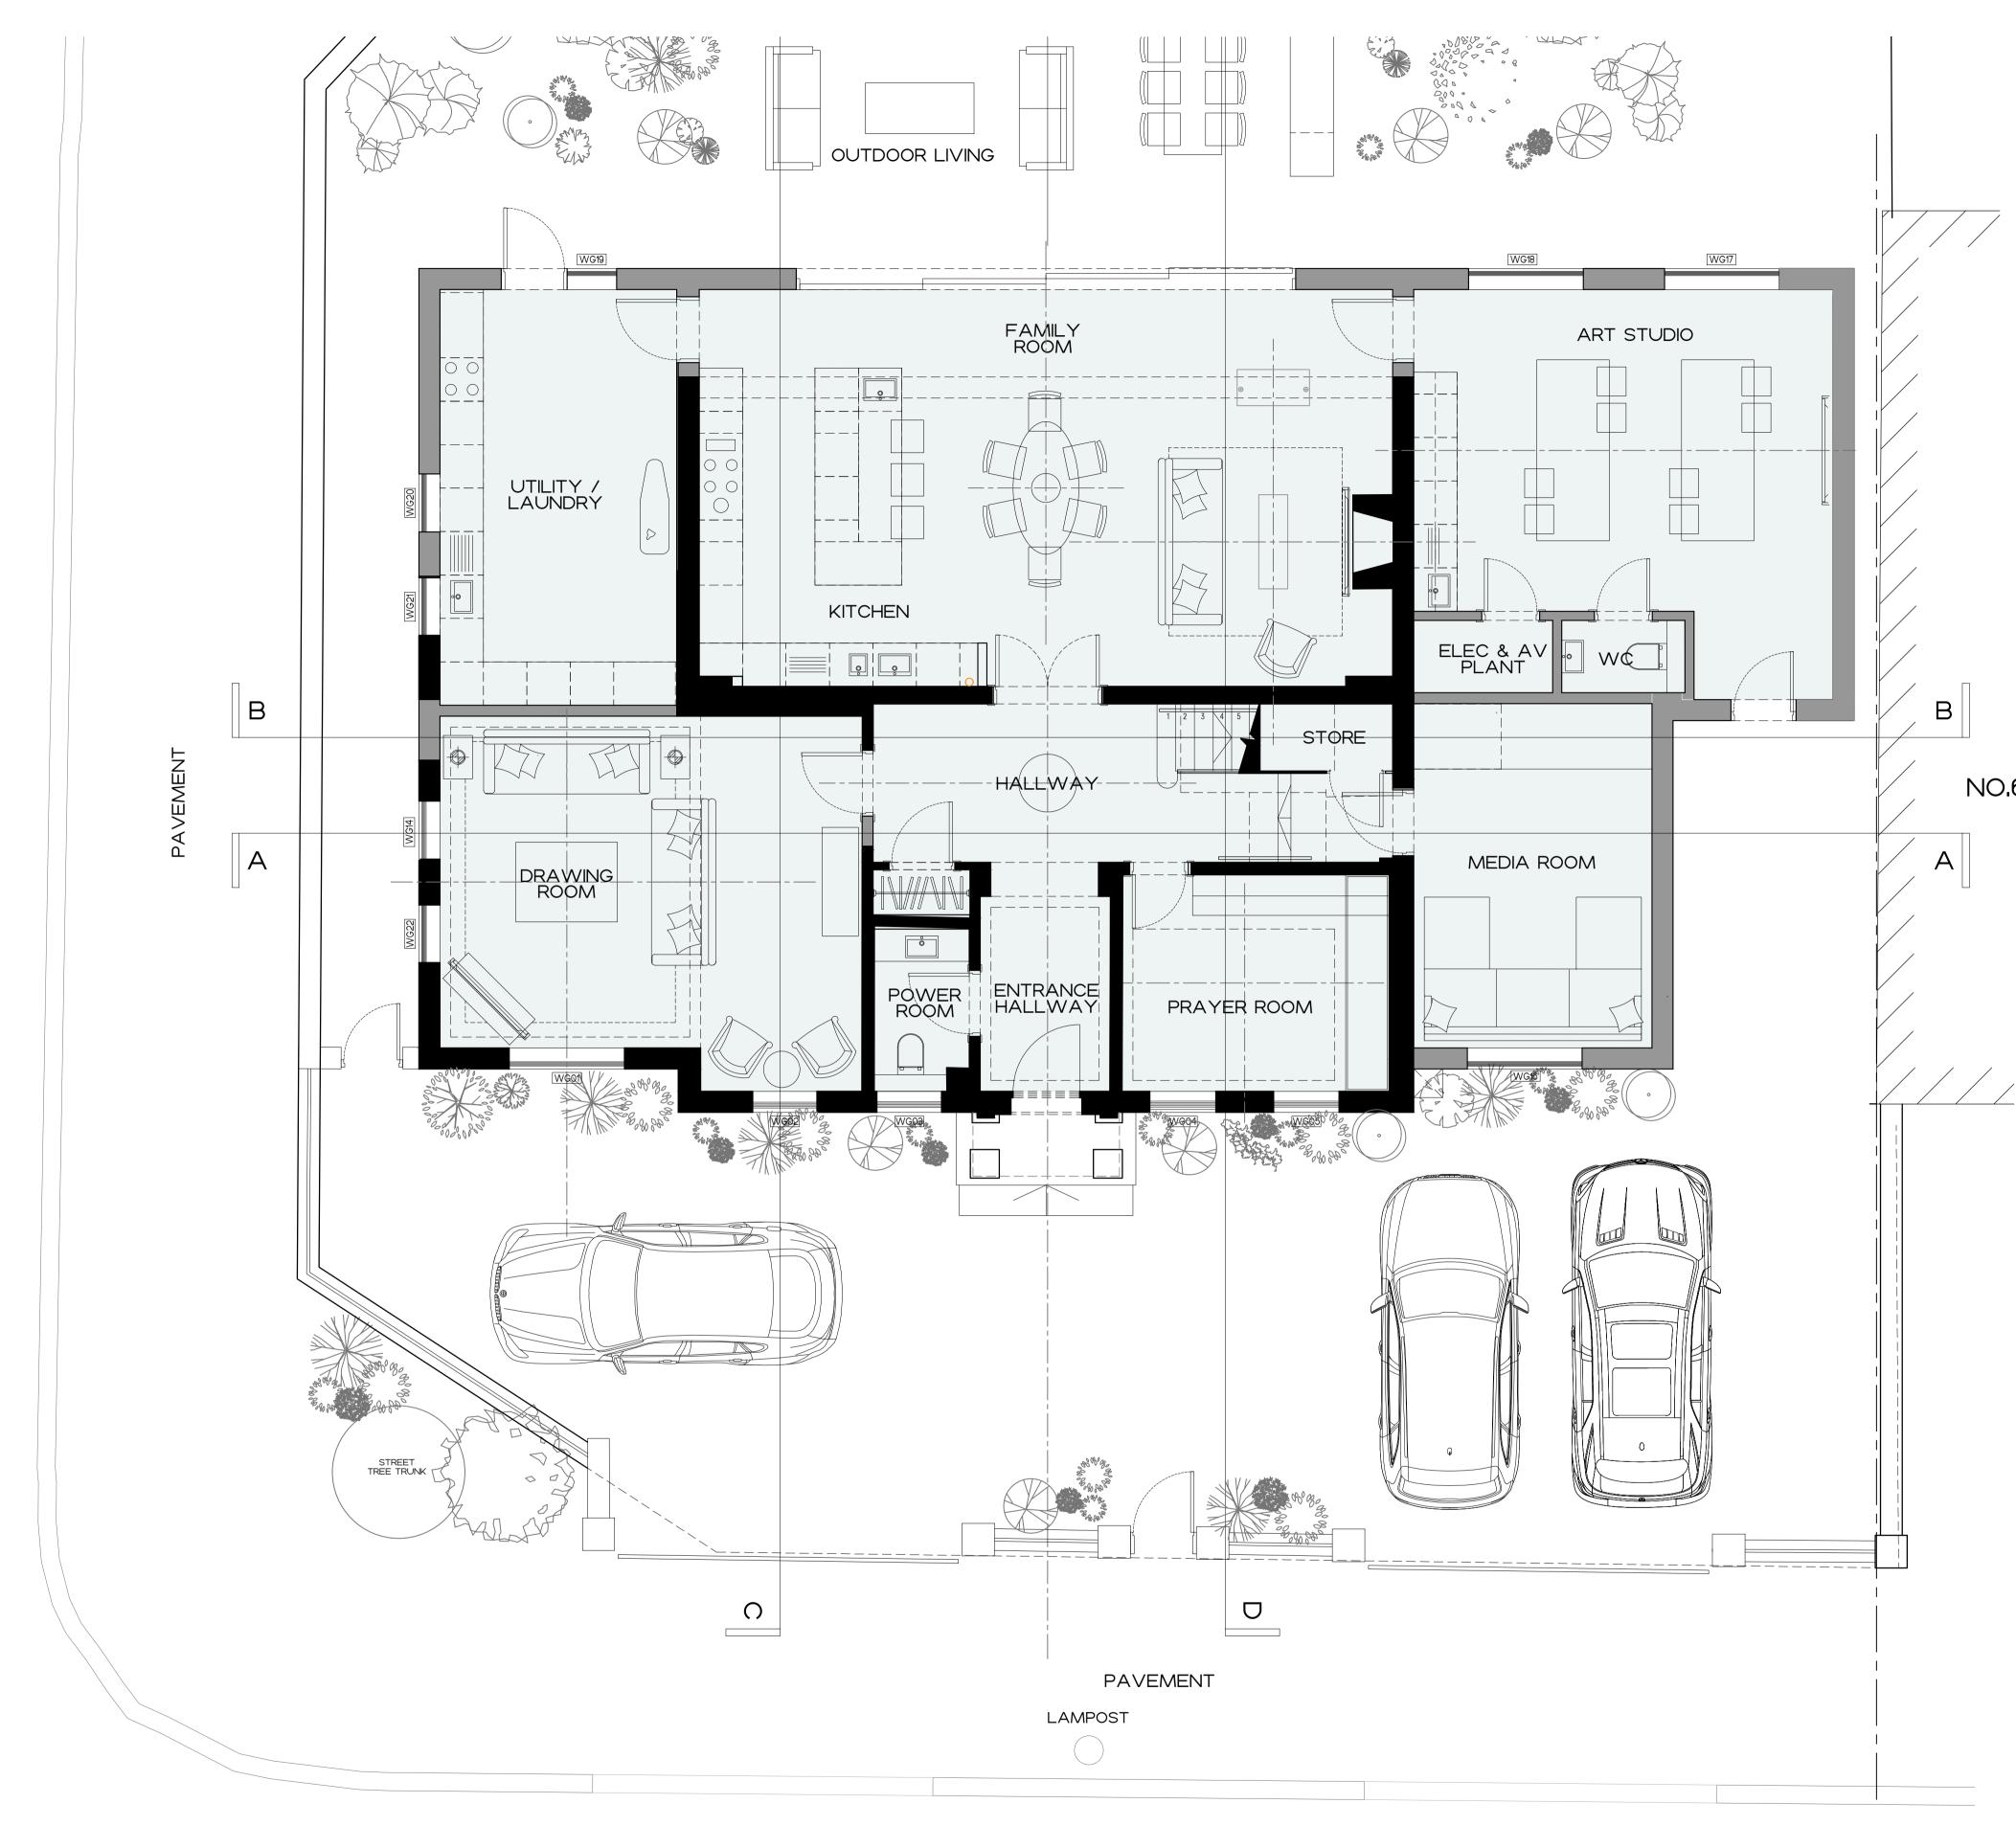

## RIBA #

NOTE:

PROPOSALS TO BE

READ IN CONJUNCTION WITH APPROVED APPLICATIONS REF NO. 2019/5373/P AND 2019/5433/P.

ROAD

BOUNDARY

Aniaha Aniaha Mataka Mataka Data

## REVISIONS

A 19.12.19 Updated following client comments B 12.02.20 Updated following revised planning layouts

NO.6

7 ST JOHNS WOOD PARK CAMDEN PROPOSED FRONT GATES GROUND FLOOR PLAN 187\_850 REV B 1:50 @ A1, 1:100 @ A3 PRELIMINARY