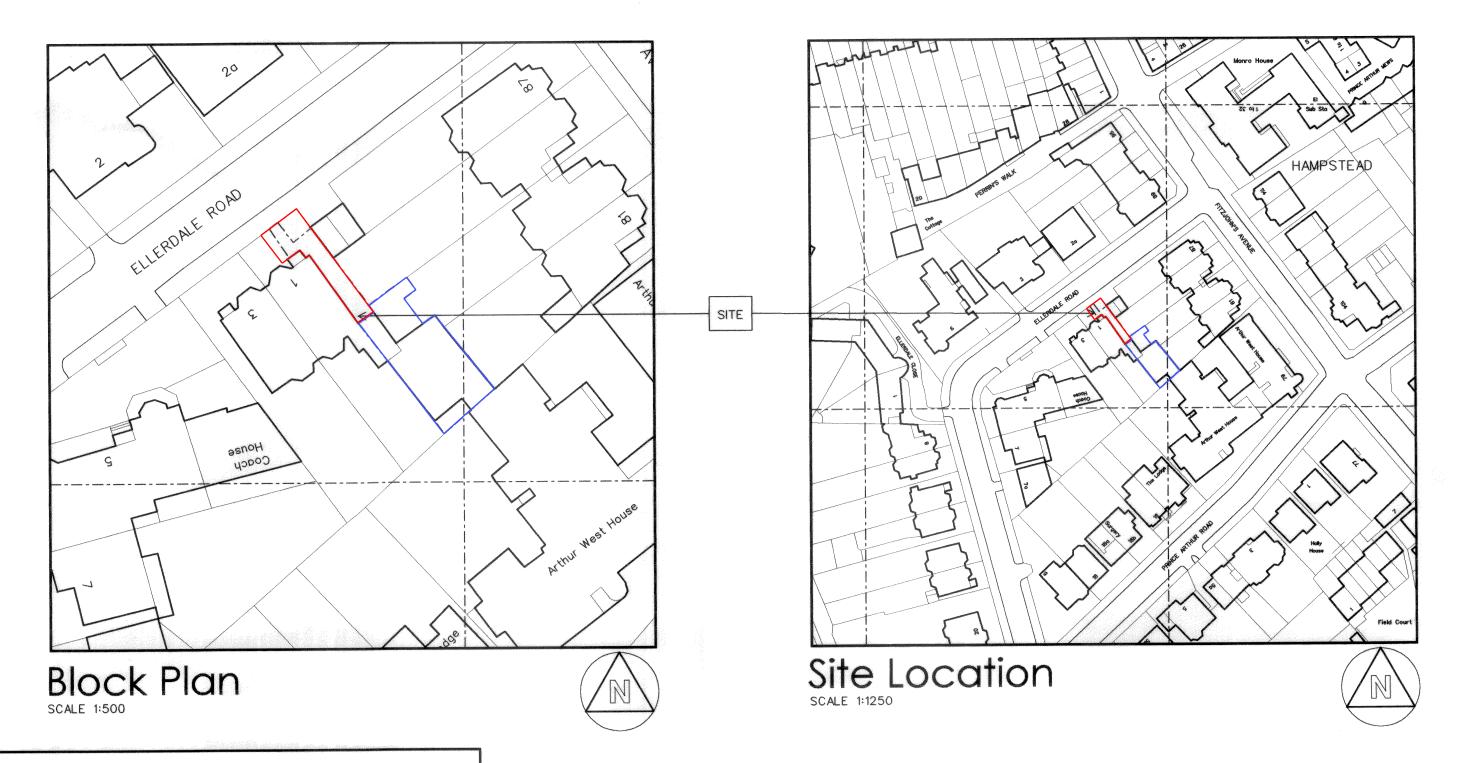

## KNIGHT ARCHITECTURE 17 Stillebrook Road

17 Stilebrook Road
Olney
Bucks MK46 5EA
Tel: 01234 711600 Fax: 01234 711607
e-mail: mark@knight-architects.co.uk

| Client          | Ar I Maclina | Project<br>Land adjoing 1 Ellerdale Road, Hampstead, NW3 6BA |          |        |
|-----------------|--------------|--------------------------------------------------------------|----------|--------|
|                 | Mr J McElroy | Title<br>Proposed Block Plan and Site I                      | Location |        |
| Scale           | Date         | Drawing No.                                                  | Rev.     | $\neg$ |
| 1:500<br>1:1250 | 18 Apr 2019  | 1607-16                                                      |          |        |