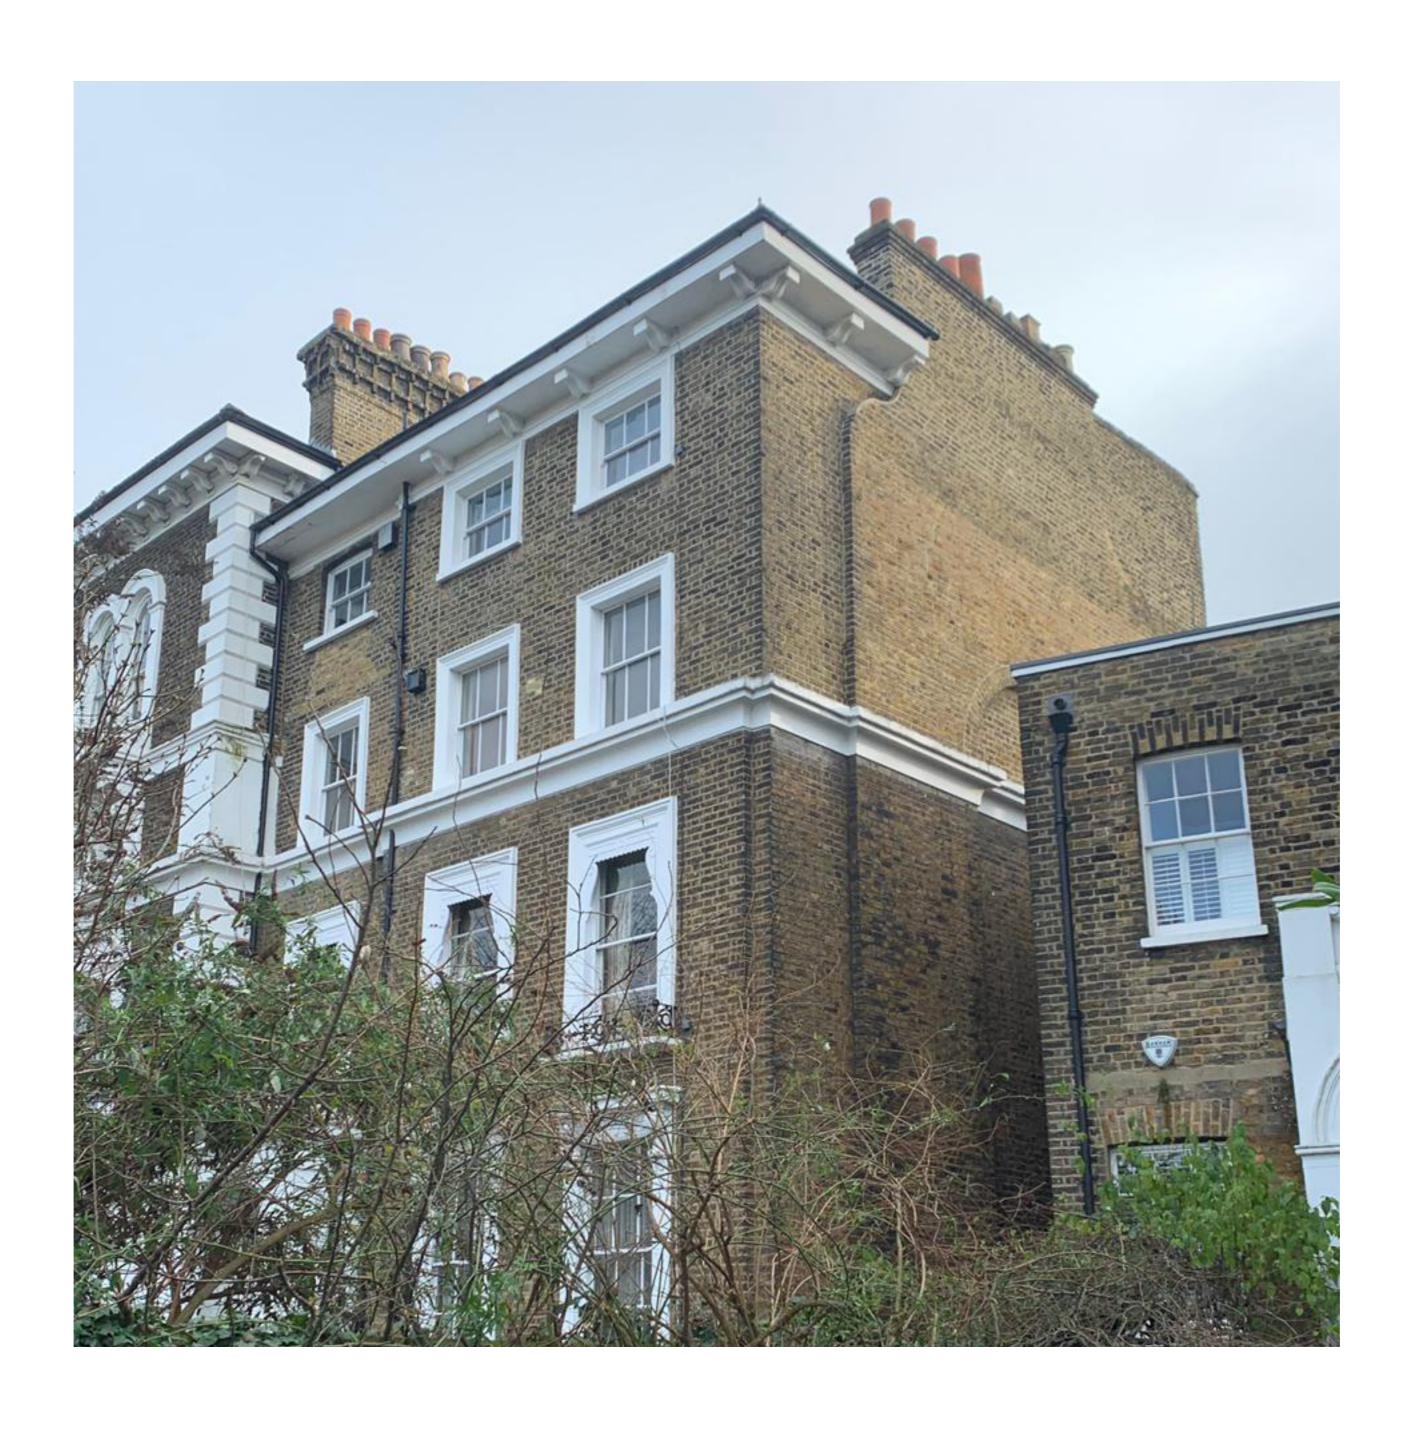

## Existing Flank Wall

Proposed location of the cooker hood extract and external dark brown metal grille. Route to avoid chimney stacks and flues. Max size of grille 150mm x 150mm