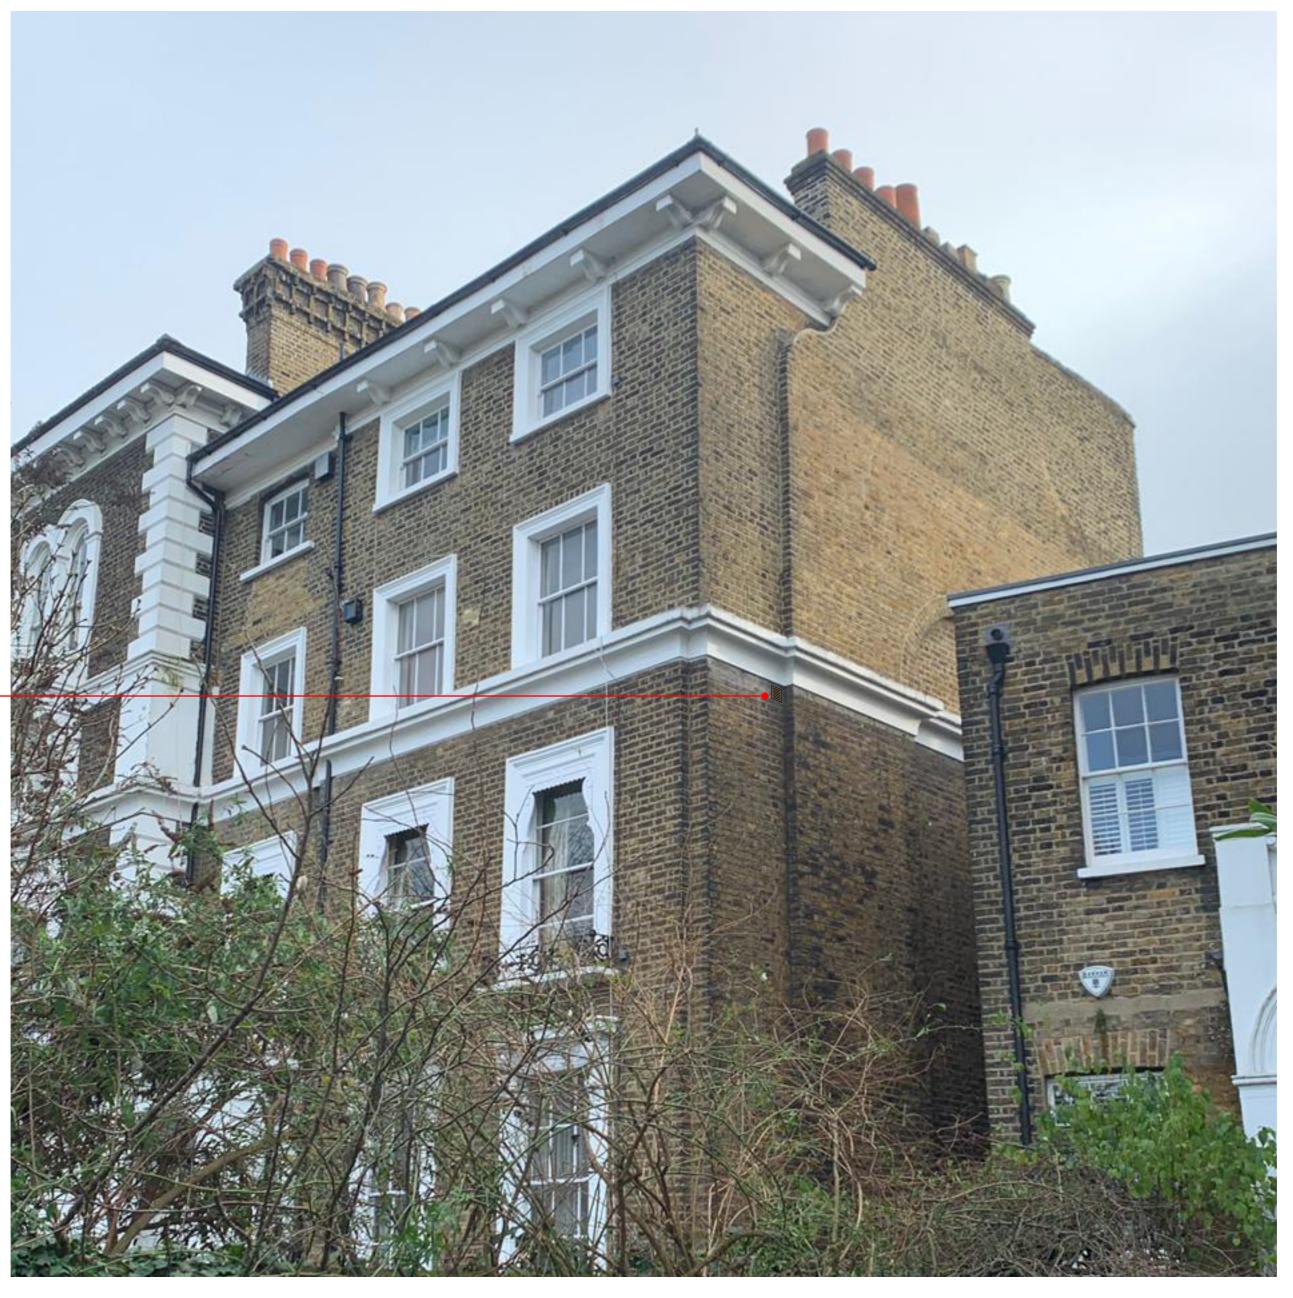

## Proposed Flank Wall

|            |                 | REV | DATE     | NOTES                              | PROJECT Flat 4, 3 Gloucester        | CODE                | DRAWING STATUS          |
|------------|-----------------|-----|----------|------------------------------------|-------------------------------------|---------------------|-------------------------|
| WODDROW    |                 | A   | 27.01.20 | ISSUED FOR LISTED BUILDING CONSENT | Crescent, NW1 7DS                   | GCF                 | Listed Building Consent |
|            |                 | В   | 05 02 20 | ISSUED FOR LISTED BUILDING CONSENT | CLIENT                              | DRAWING             |                         |
|            |                 |     |          |                                    | Ryan D'Souza                        | Flank Wall Addition |                         |
| ARCHITECTS | London, W12 9EA |     |          |                                    | STRUCTURAL ENGINEER                 | SCALE               | DRAWING NUMBER Rev      |
|            |                 |     |          |                                    | J Friis Consulting Structural Eng's | NTS                 | GCF_202 B               |