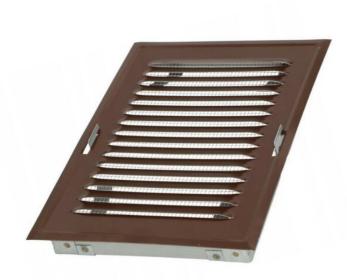

## Existing Flank Wall

Proposed location of the cooker hood extract and external dark brown metal grille. Route to avoid chimney stacks and flues. Max size of grille 150mm x 150mm