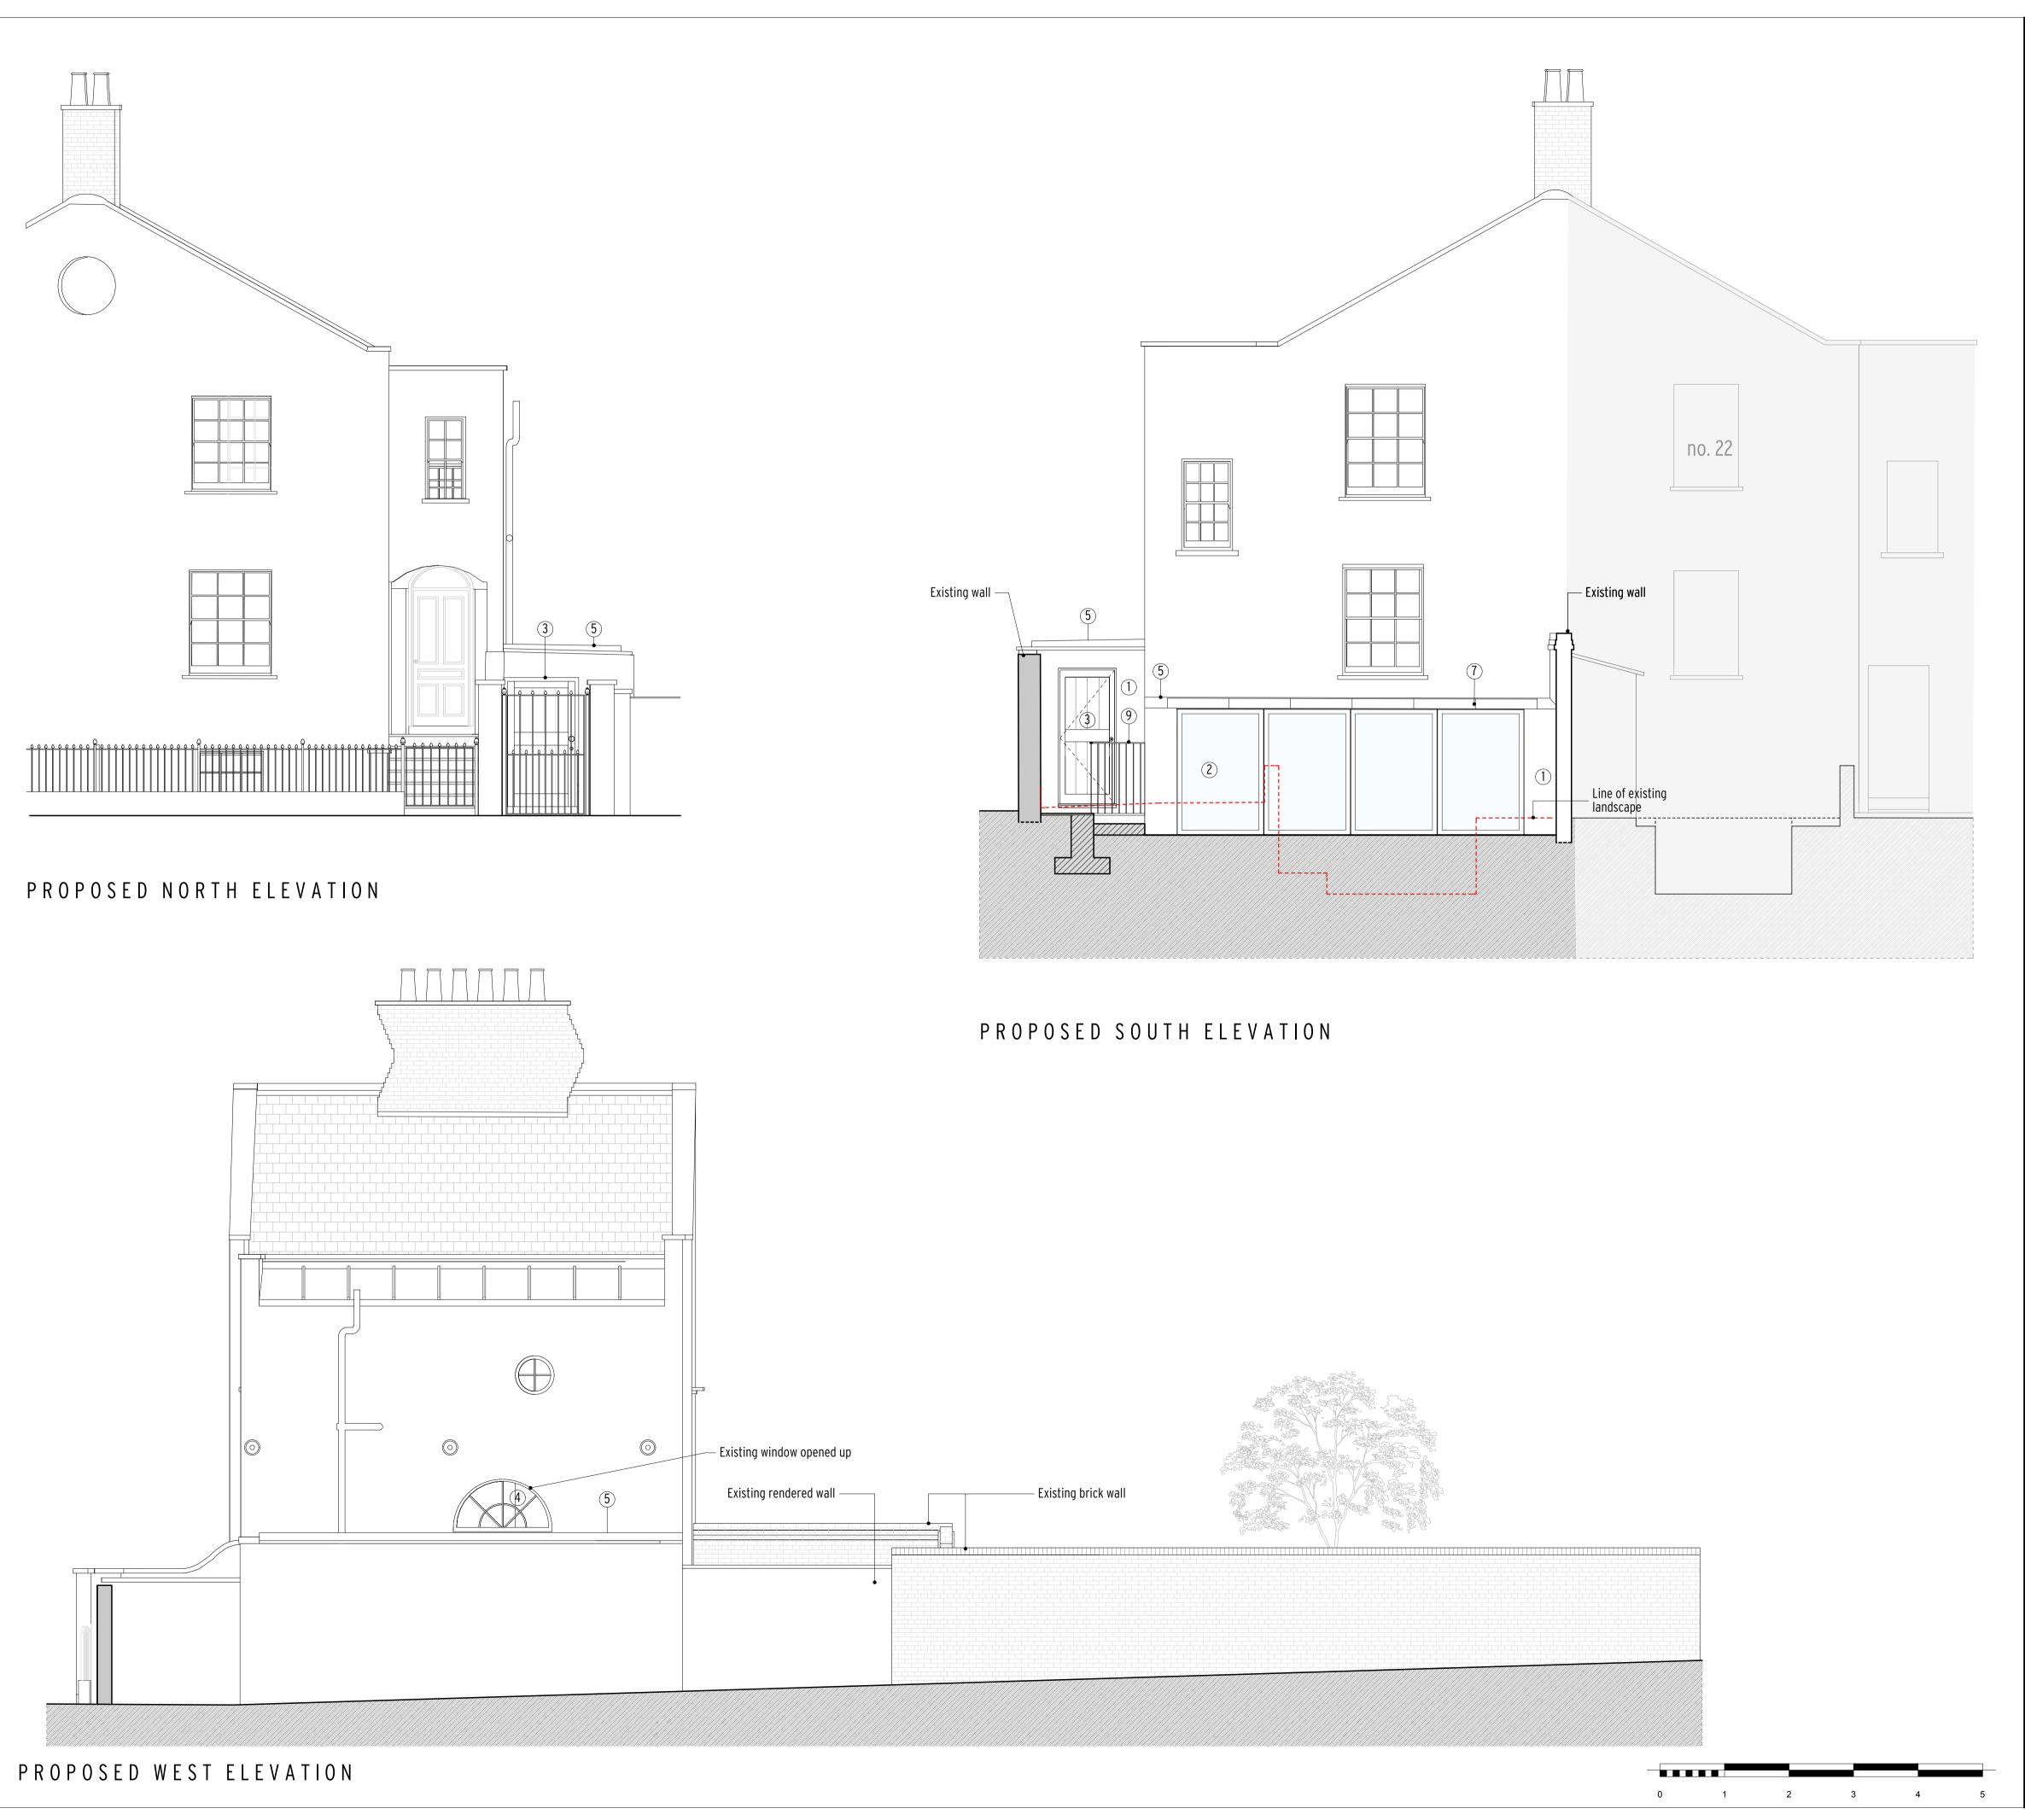

All copyrights retained. All information remains the property of Gregori\_Chiarotti Projects Ltd. and may not be used for any purpose whatsoever, or reproduced through any medium without the written consent of Gregori\_Chiarotti Projects Ltd. No responsibility is accepted for unauthorised use. All information is subject to statutory consents, rights of light and survey. Do not scale from drawings - Use figured dimensions only and verify on site. 2019-11-18 ebz Planning - revised scheme 2020-01-20 ebz Planning - revised scheme LEGEND Existing Construction New Construction MATERIAL LEGEND 1 Lime Based Render to Match Existing (2) PPC Aluminium Windows (3) New Painted Timber Door 4 New Timber Framed Window, Painted as Existing Windows (5) Lead Roof (6) Flush Roof-Light (7) Photovoltaic Solar Panels 8 Yorkstone Paving/Cladding 9 Mental Railing Balustrade (10) Reclaimed London Stock Bricks Gregori 🛮 Chiarotti Gregori | Chiarotti Projects United House North Road London N7 9DP
Telephone +44 (0)20 7619 0522
Facsimile +44 (0)20 7619 0532
e-mail gc@gregori-chiarotti.com
website www.gregori-chiarotti.com

Mr Wagner & Dr Dille 20 Leighton Road London NW5 2QE

20 Leighton Road London NW5 2QE

FOR APPROVAL

Proposed Elevations

Scale(s): 1:50@A1 Chd by: 21/01/2020 ebz 1:100@A3 Project No: Drawing No: 1720