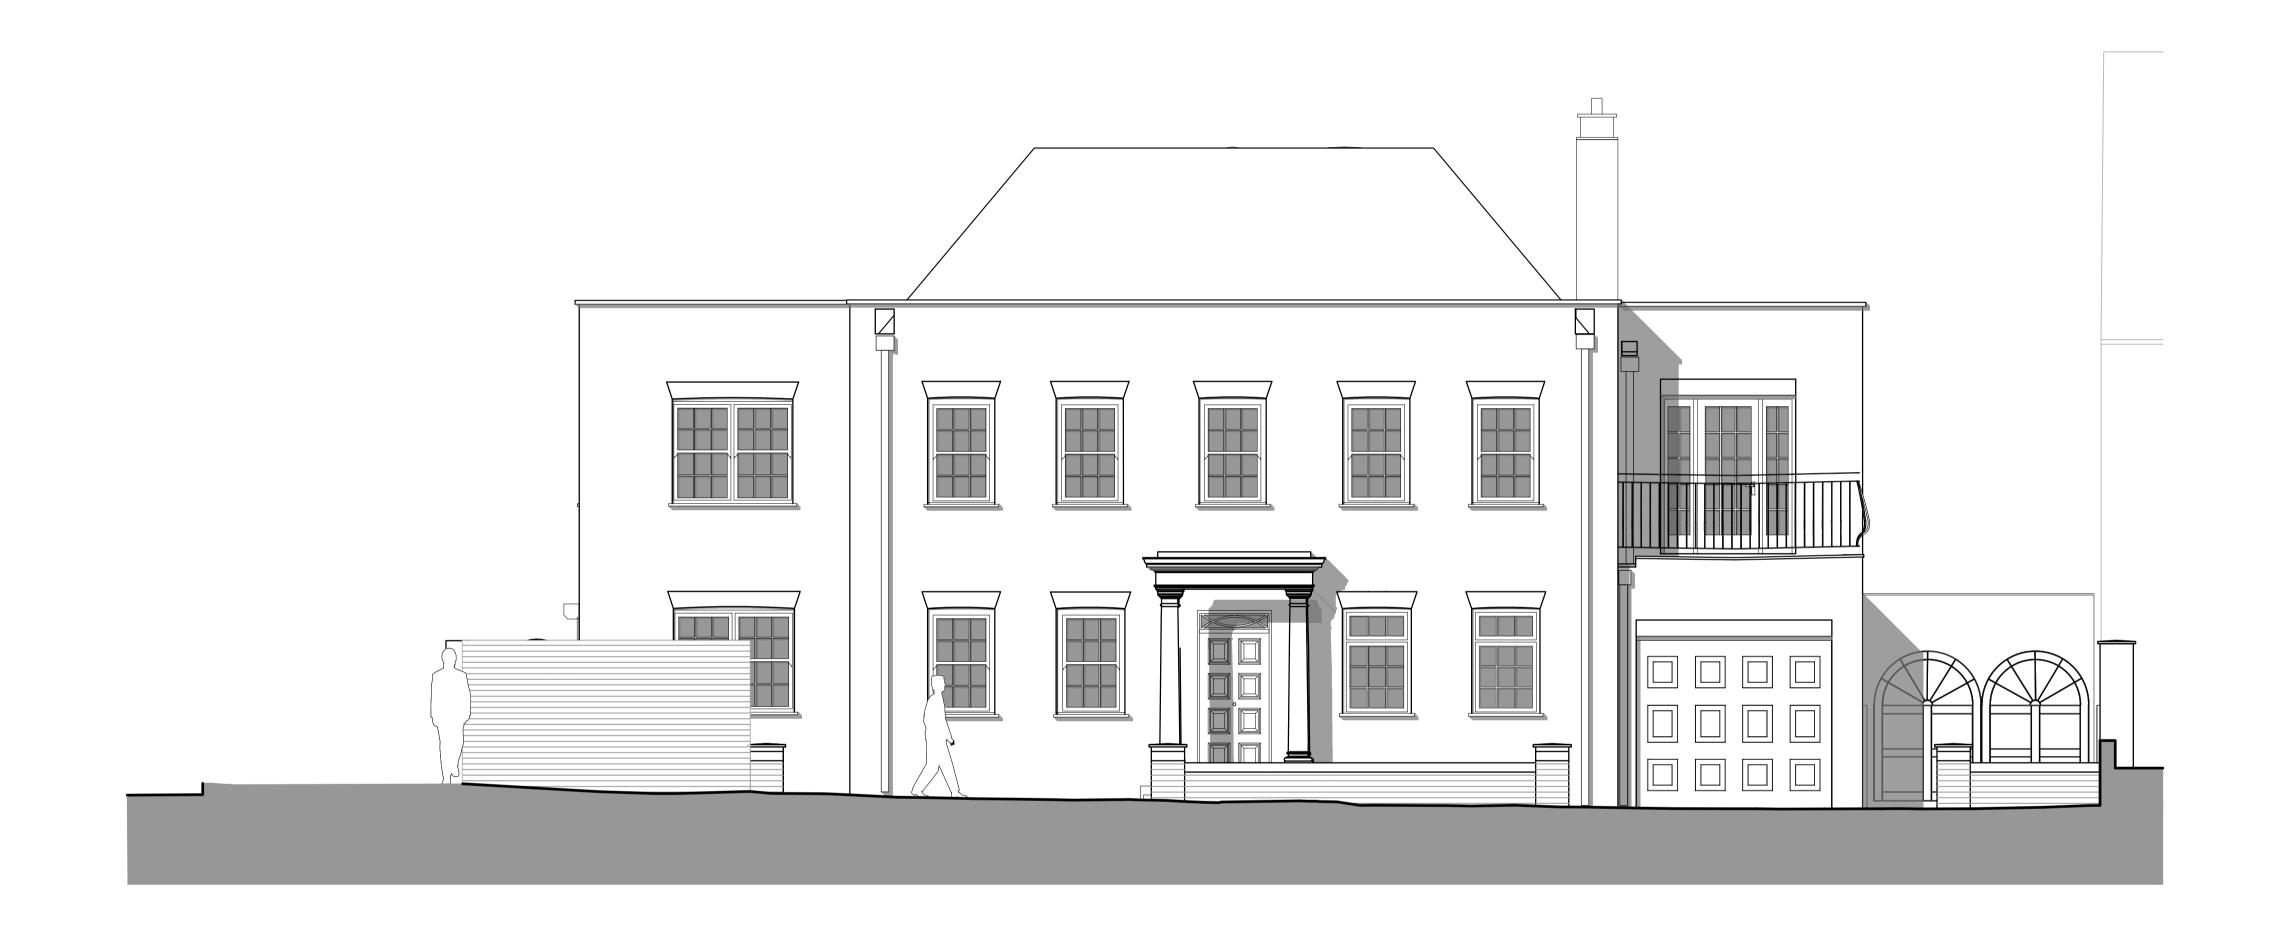

REVISIONS

7 ST JOHNS WOOD PARK CAMDEN EXISTING FRONT GATES GROUND FLOOR PLAN 187\_800 REV-1:50 @ A1, 1:100 @ A3 PRELIMINARY

EXISTING FRONT ELEVATION (EAST)

DISCLAIMER THIS DRAWING IS THE COPYRIGHT OF RIGBY & RIGBY. DO NOT SCALE, ALL DIMENSIONS TO BE CHECKED ON SITE. PLEASE REFER TO WWW.RIGBYANDRIGBY.COM/LEGAL FOR ALL TERMS & CONDITIONS.

REVISIONS

7 ST JOHNS WOOD PARK CAMDEN EXISTING FRONT GATES FRONT EXTERNAL ELEVATION 187\_801 REV-1:50 @ A1, 1:100 @ A3 PRELIMINARY

+44 (0)20 3418 0446 RIGBYANDRIGBY.COM

EXISTING STREETSCENE ELEVATION

DISCLAIMER