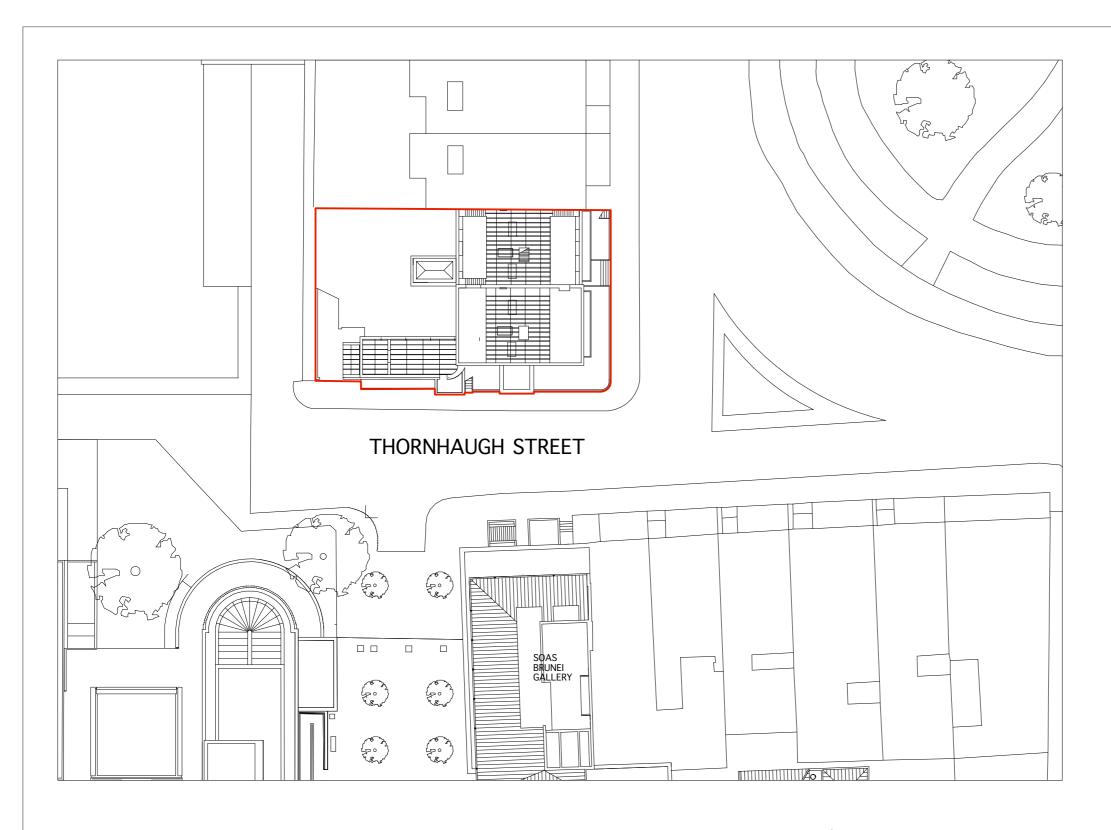

## FABER BUILDING - BLOCK PLAN

Kendall Kingscott

**Chartered Architects Chartered Building Surveyors Interior Designers CDM Services** 

Suite 3 Sandford House, 1B Claremont Road, Teddington, TW11 8DH +44 (0)2089 435 300

Faber Building No 24 Russel Sq.

SOAS

1:500 A3 190604.vwx www.kendallkingscott.co.uk © Copyright

Scale Paper Size Filename

Drawing Title

Block Plan

190604 1151

GC **PLANNING** 10/01/20 LW

Check all dimensions and levels on site

Rev Date By Ap Note

Only to be used on the site for which designed. The electronic transmission of designs/information contained in this drawing is carried out entirely at the User's risk and Kendall Kingscott Ltd. will have no liability for any errors or inaccuracies arising therefrom. The production of amended or updated information from the said designs/information by the User is entirely the responsibility of the User and Kendall Kingscott Ltd. shall have no responsibility in respect thereof whatsoever.