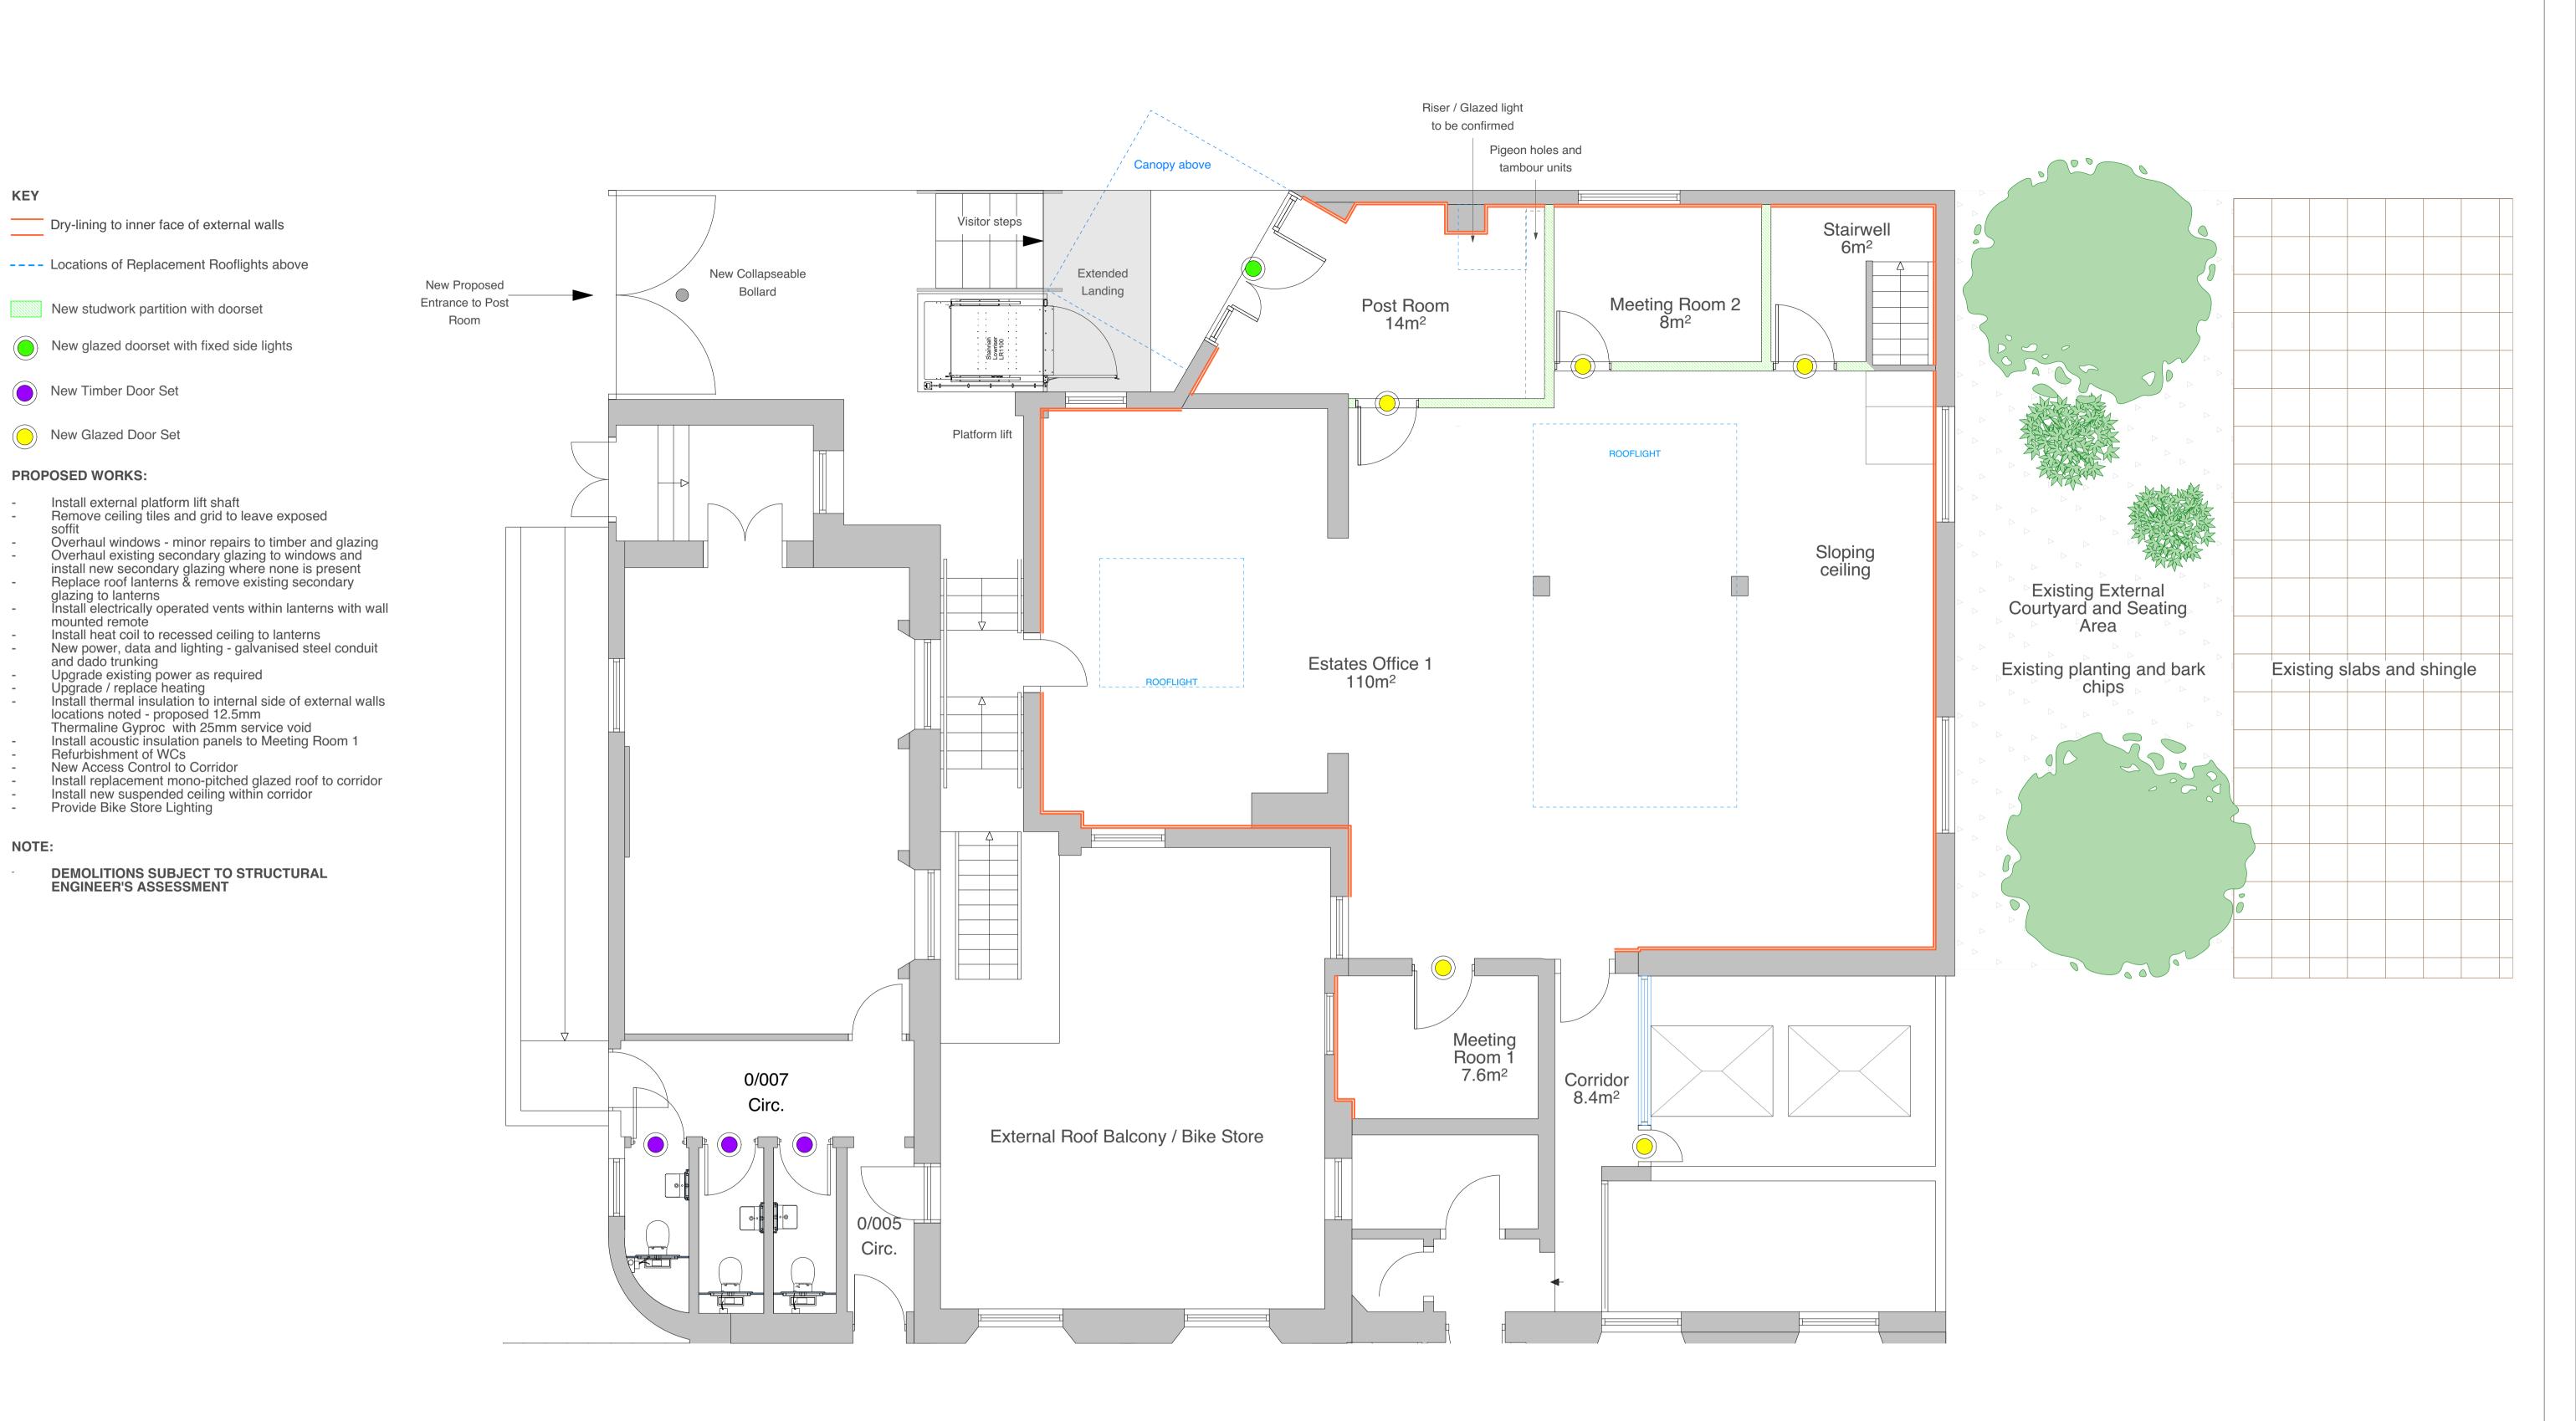

Kendall Kingscott Rev Date By Ap Note Drawing Title **Chartered Architects** Faber Building No 23/24 Russell Proposed Ground Floor Plan **Chartered Building Surveyors** Interior Designers CDM Services SOAS University of London Suite 3, Sandford House, 1b Claremont Road, Scale Paper Size Filename Teddington, TW11 8DH 1:50 A1 190604.vwx 08/01/20 CB MM PLANNING +44 (0)1425 472 833 www.kendallkingscott.co.uk © Copyright Do not scale this drawing Check all dimensions and levels on site Only to be used on the site for which designed. The electronic transmission of designs/information contained in this drawing is carried out entirely at the User's risk and Kendall Kingscott Ltd. will have no liability for any errors or inaccuracies

**KEY** 

New Timber Door Set

New Glazed Door Set

**PROPOSED WORKS:** 

NOTE: