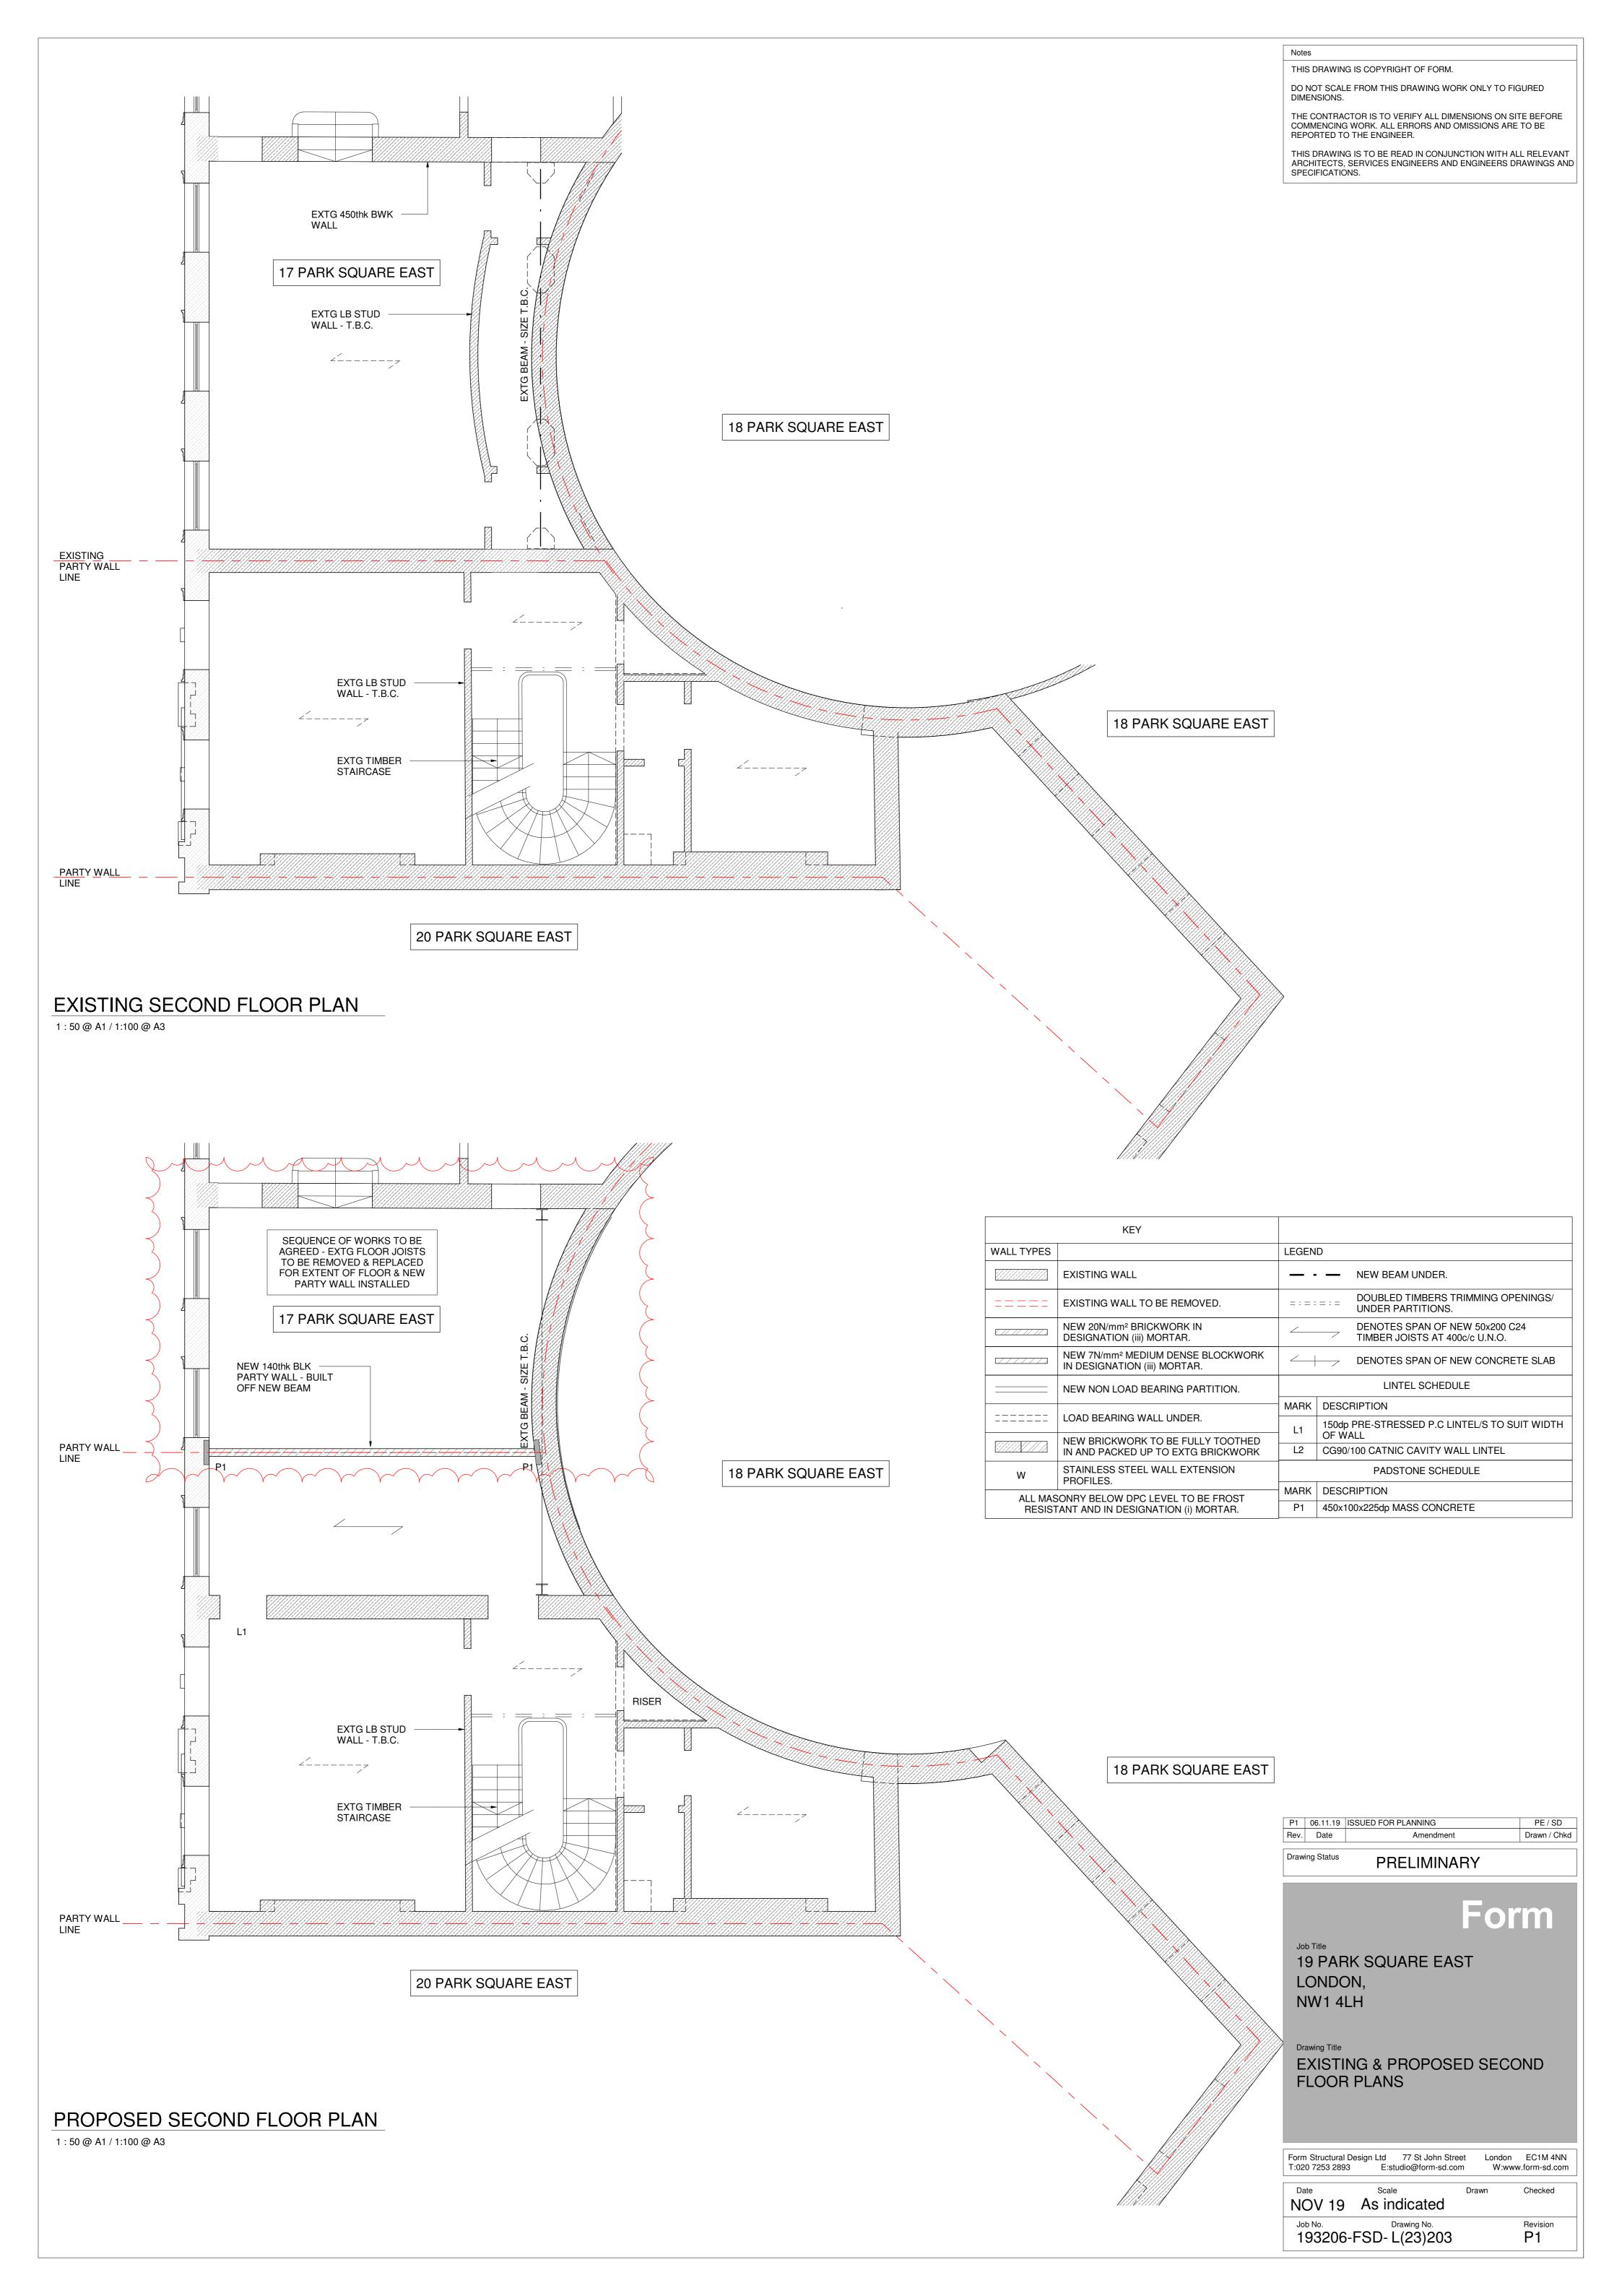

## GENERAL ARRANGEMENT DOCUMENT REGISTER

JOB NUMBER JOB TITLE

193206 19 PARK SQUARE EAST

Form

| DISTRIBUTION LIST    | COMPANY                         | CONTACT                   |      |             |          |                 | NU | МВІ      | ER C | F C  | OPI     | ES O     | R E= | EM/ | lL.      |          |              |
|----------------------|---------------------------------|---------------------------|------|-------------|----------|-----------------|----|----------|------|------|---------|----------|------|-----|----------|----------|--------------|
| Client               |                                 | 2 211112                  |      |             |          |                 | 1  | Ī        | Ī    |      |         |          |      |     |          |          |              |
| Architect            | MWA                             | TIM BLACKWELL             |      |             |          |                 |    |          |      |      |         |          |      |     | Е        | E        | Е            |
| Contractor           |                                 | 32 (3) (1)                |      |             |          |                 |    |          |      |      |         |          |      |     | _        | _        | H            |
| Party Wall Surveyor  |                                 |                           |      |             |          |                 |    |          |      |      |         |          |      |     |          |          | H            |
|                      |                                 |                           |      |             |          |                 |    |          |      |      |         |          |      |     |          |          | <u> </u>     |
| Project Manager      |                                 |                           |      |             |          |                 |    |          |      |      |         |          |      |     |          |          | Ш            |
| Quantity Surveyor    |                                 |                           |      |             |          |                 |    |          |      |      |         |          |      |     |          |          |              |
| M & E Engineer       |                                 |                           |      |             |          |                 |    |          |      |      |         |          |      |     |          |          |              |
| Building Control     |                                 |                           |      |             |          |                 |    |          |      |      |         |          |      |     |          |          |              |
|                      |                                 |                           |      |             |          |                 |    |          |      |      |         |          |      |     |          |          |              |
|                      |                                 |                           |      |             |          |                 |    |          |      |      |         |          |      |     |          |          |              |
|                      |                                 |                           |      |             |          |                 |    |          |      |      |         |          |      |     |          |          | H .          |
|                      |                                 |                           |      |             |          |                 |    |          |      |      |         |          |      |     |          |          | <u> </u>     |
|                      |                                 |                           |      |             |          |                 |    |          |      |      |         |          |      |     | _        |          | Ļ            |
| PURPOSE OF IS        | SUE: P=PRELIMINARY T=TENDER C=C | ONSTRUCTION FR=FINAL RECO | ORD  |             |          |                 |    |          |      |      |         |          |      |     | Р        | Р        | Р            |
|                      |                                 |                           |      | B           |          |                 |    |          | [    | DATE | OF      | ISSUE    | =    |     |          |          |              |
|                      |                                 |                           |      | SS          |          |                 |    |          |      |      |         |          |      |     | 19       | 20       | 20           |
|                      |                                 |                           |      | <u></u>     |          |                 |    |          |      |      |         |          |      |     | Ξ.       | 25.2     | 02.2         |
|                      |                                 |                           | SIZE | LAST ISSUED |          |                 |    |          |      |      |         |          |      |     | 06.11.19 | 06.02.20 | 14.02.20     |
| DOCUMENT BEE         | DOCUMENT TITLE                  |                           | - 0, | _           | _        |                 |    |          |      | P    | VIC     | 100      |      |     | _        |          | تنب          |
| DOCUMENT REF.        | DOCUMENT TITLE                  |                           |      |             |          | , ,             | ,  |          |      | KE   | VISI    | ON       |      |     |          |          |              |
|                      |                                 |                           |      |             |          |                 |    |          |      |      |         |          |      |     |          |          |              |
| L(23)200             | EXISTING & PROPOSED BASEM       | ENT PLANS                 | A1   | P3          |          |                 | T  | П        | П    |      |         |          |      |     | P1       |          |              |
| L(23)201             | EXISTING & PROPOSED GROUN       | ID FLOOR PLANS            | A1   | Р3          |          |                 |    |          |      |      |         |          |      |     | P1       | P2       |              |
| L(23)202             | EXISTING & PROPOSED FIRST I     | FLOOR PLANS               | A1   | P1          |          |                 | -  |          |      |      |         |          |      |     | P1       |          | P            |
| L(23)202<br>L(23)203 | EXISTING & PROPOSED SECON       |                           | A1   | P1          | 1        | $\vdash$        | -+ | $\dashv$ |      |      |         |          |      |     | P1       |          | Р            |
|                      |                                 |                           |      |             |          |                 |    |          |      |      |         |          |      |     |          |          |              |
| L(23)204             | EXISTING & PROPOSED THIRD       |                           | A1   | P1          | L        |                 |    |          |      |      |         | <u> </u> |      |     | P1       |          | P            |
| L(23)205             | EXISTING & PROPOSED ROOF I      | PLANS                     | A1   | P1          |          |                 |    |          |      |      |         |          |      |     | P1       |          | Р            |
| <del></del>          |                                 |                           |      |             |          |                 | T  |          |      |      |         |          |      |     |          |          |              |
| A(28)200             | PROPOSED CROSS SECTION A        | - A                       | A1   | P1          |          |                 |    |          |      |      |         |          |      |     |          |          | P.           |
| (==)===              |                                 |                           |      |             |          |                 |    |          |      |      |         |          |      |     |          |          | Ė            |
|                      |                                 |                           |      |             |          |                 |    |          |      |      |         |          |      |     |          |          | -            |
|                      |                                 |                           |      |             |          |                 |    |          |      |      |         |          |      |     |          |          |              |
|                      |                                 |                           |      |             |          |                 |    |          |      |      |         |          |      |     |          |          |              |
|                      |                                 |                           |      |             |          |                 |    |          |      |      |         |          |      |     |          |          |              |
|                      |                                 |                           |      |             |          |                 |    |          |      |      |         |          |      |     |          |          |              |
|                      |                                 |                           |      |             |          |                 |    |          |      |      |         |          |      |     |          |          |              |
|                      |                                 |                           |      |             |          |                 |    |          |      |      |         |          |      |     |          |          |              |
|                      |                                 |                           |      |             |          |                 |    |          |      |      |         |          |      |     |          |          | -            |
|                      |                                 |                           |      |             |          |                 |    |          |      |      |         |          |      |     |          |          |              |
|                      |                                 |                           |      |             |          |                 |    |          |      |      |         |          |      |     |          |          |              |
|                      |                                 |                           |      |             |          |                 |    |          |      |      |         |          |      |     |          |          |              |
|                      |                                 |                           |      |             |          |                 |    |          |      |      |         |          |      |     |          |          |              |
|                      |                                 |                           |      |             |          |                 |    |          |      |      |         |          |      |     |          |          | 1            |
|                      |                                 |                           |      |             |          |                 |    |          |      |      |         |          |      |     |          |          | <del> </del> |
|                      |                                 |                           |      |             |          |                 |    |          |      |      |         |          |      |     |          |          | _            |
|                      |                                 |                           |      |             |          |                 |    |          |      |      |         |          |      |     |          |          |              |
|                      |                                 |                           |      |             |          |                 |    |          |      |      |         |          |      |     |          |          |              |
|                      |                                 |                           |      |             |          |                 |    |          |      |      |         |          |      |     |          |          |              |
|                      |                                 |                           |      |             |          |                 |    |          |      |      |         |          |      |     |          |          |              |
|                      |                                 |                           |      |             |          |                 |    |          |      |      |         |          |      |     |          |          | 1            |
|                      |                                 |                           |      | <b> </b>    | 1        | +               |    |          |      |      |         | <b> </b> | -    |     |          |          | H            |
|                      |                                 |                           |      | -           | -        | $\vdash$        |    |          |      |      | -       | -        | -    |     |          |          | H            |
|                      |                                 |                           |      |             | 1        | $\vdash$        |    |          |      |      |         |          | 1    |     |          |          | L            |
|                      |                                 |                           |      |             |          |                 |    |          |      |      |         |          |      |     |          |          |              |
|                      |                                 |                           |      |             | l        |                 |    |          |      |      |         |          |      |     |          |          |              |
|                      |                                 |                           |      |             |          |                 |    |          |      |      |         |          |      |     |          |          |              |
|                      |                                 |                           |      |             |          |                 |    |          |      |      |         |          |      |     |          |          |              |
|                      |                                 |                           |      |             |          |                 |    |          |      |      |         |          |      |     |          |          | -            |
|                      |                                 |                           |      | -           | -        | +               |    |          |      |      | -       | -        | -    |     |          |          |              |
|                      |                                 |                           |      | <u> </u>    | -        | $\vdash$        |    | _        |      |      |         | ļ        |      |     |          |          |              |
|                      |                                 |                           |      | <u> </u>    | L        |                 |    |          |      |      |         | <u> </u> |      |     |          |          |              |
|                      |                                 |                           |      | <u></u>     |          |                 |    |          |      |      | <u></u> | <u></u>  |      |     |          |          |              |
|                      |                                 |                           |      |             |          |                 |    |          |      |      |         |          |      |     |          |          |              |
|                      |                                 |                           |      |             |          |                 |    |          |      |      |         |          |      |     |          |          |              |
|                      |                                 |                           |      |             |          |                 |    |          |      |      |         |          |      |     |          |          | H            |
|                      |                                 |                           |      |             | 1        |                 |    |          |      |      |         |          |      |     |          |          |              |
|                      |                                 |                           |      |             |          |                 |    |          |      |      |         |          |      |     |          |          |              |
|                      |                                 |                           |      |             |          |                 |    |          |      |      |         |          |      |     |          |          |              |
|                      |                                 |                           |      | L           | L        |                 |    |          |      |      |         |          |      |     |          |          |              |
|                      |                                 |                           |      |             |          |                 |    |          |      |      |         |          |      |     |          |          |              |
|                      |                                 |                           |      |             |          |                 |    |          |      |      |         |          |      |     |          |          | t            |
|                      |                                 |                           |      |             | 1        |                 |    |          |      |      |         |          |      |     |          |          |              |
|                      |                                 |                           |      |             | -        |                 |    |          |      |      |         |          |      |     |          |          |              |
|                      |                                 |                           |      |             | <u> </u> | $\vdash \vdash$ | _  |          |      |      |         |          |      |     |          |          |              |
|                      |                                 |                           |      |             |          |                 |    |          |      |      |         |          |      |     |          |          |              |