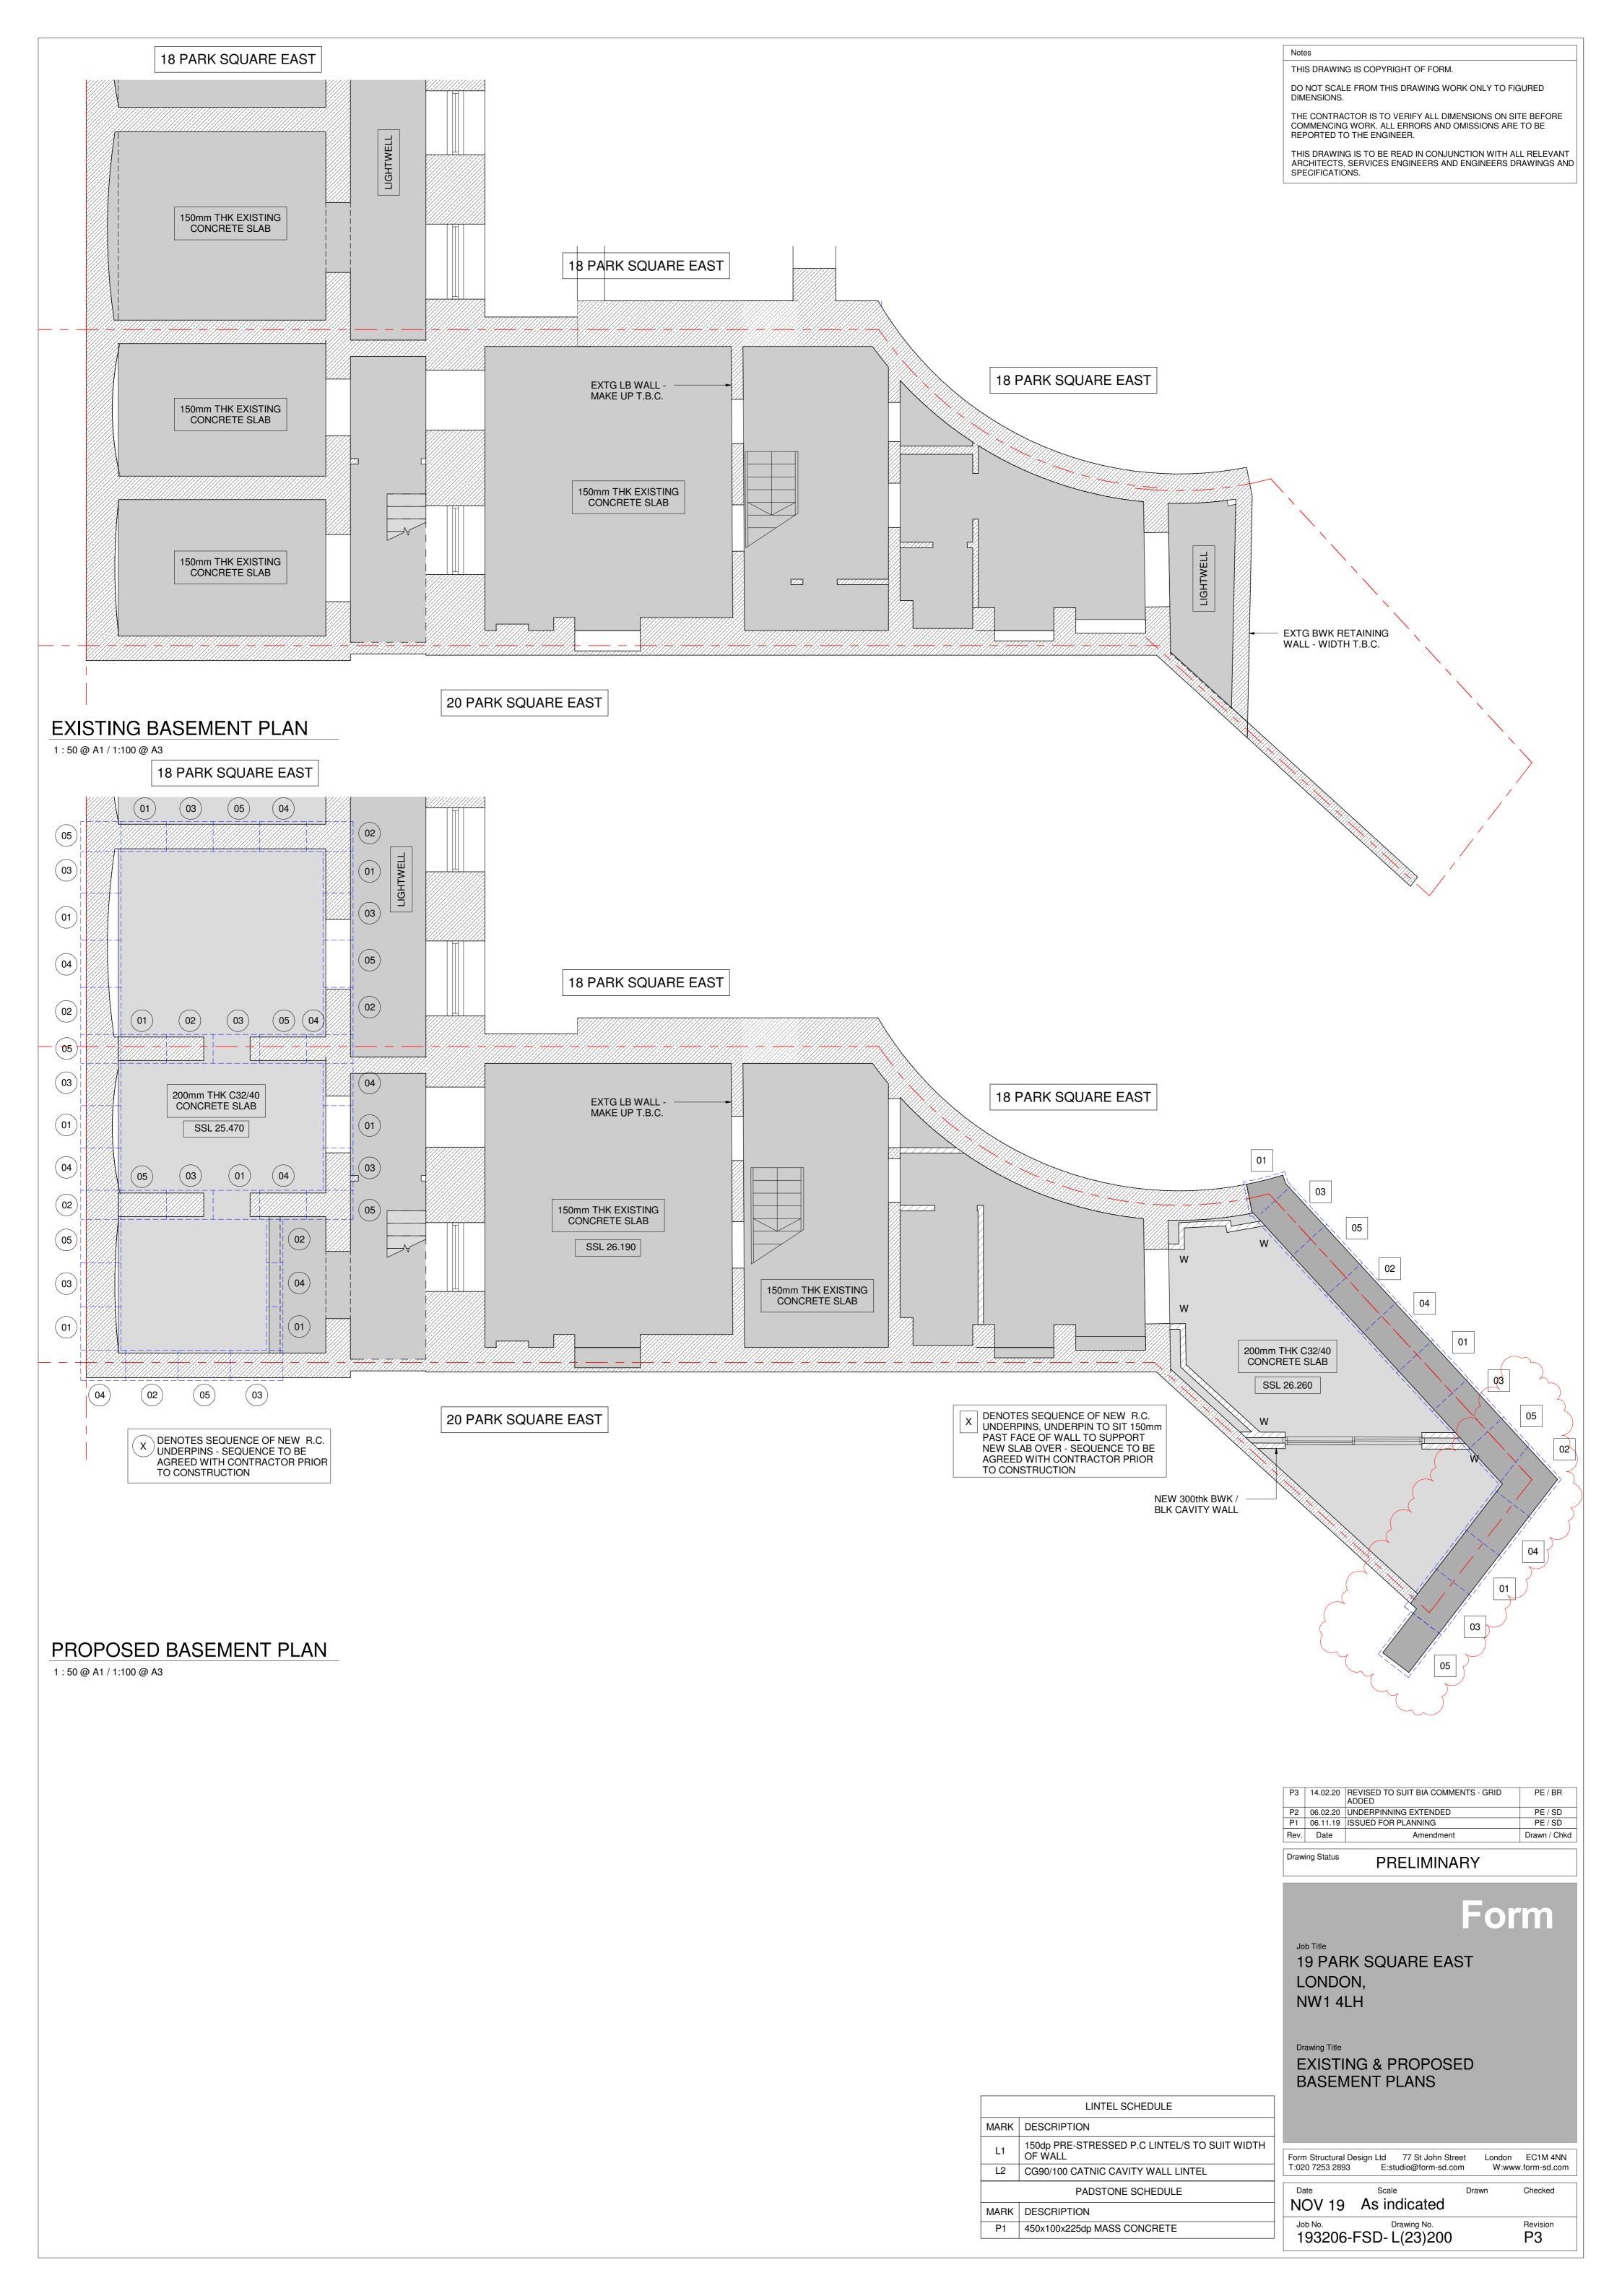

## GENERAL ARRANGEMENT DOCUMENT REGISTER

JOB NUMBER JOB TITLE

193206 19 PARK SQUARE EAST

Form

| DISTRIBUTION LIST    | COMPANY                         | CONTACT                   |      |             |          |                 | NU | МВІ      | ER C | F C  | OPI     | ES O     | R E= | EM/ | lL.      |          |              |
|----------------------|---------------------------------|---------------------------|------|-------------|----------|-----------------|----|----------|------|------|---------|----------|------|-----|----------|----------|--------------|
| Client               |                                 | 2 211112                  |      |             |          |                 | 1  | Ī        | Ī    |      |         |          |      |     |          |          |              |
| Architect            | MWA                             | TIM BLACKWELL             |      |             |          |                 |    |          |      |      |         |          |      |     | Е        | E        | Е            |
| Contractor           |                                 | 32 (3) (1)                |      |             |          |                 |    |          |      |      |         |          |      |     | _        | _        | H            |
| Party Wall Surveyor  |                                 |                           |      |             |          |                 |    |          |      |      |         |          |      |     |          |          | H            |
|                      |                                 |                           |      |             |          |                 |    |          |      |      |         |          |      |     |          |          | <u> </u>     |
| Project Manager      |                                 |                           |      |             |          |                 |    |          |      |      |         |          |      |     |          |          | Ш            |
| Quantity Surveyor    |                                 |                           |      |             |          |                 |    |          |      |      |         |          |      |     |          |          |              |
| M & E Engineer       |                                 |                           |      |             |          |                 |    |          |      |      |         |          |      |     |          |          |              |
| Building Control     |                                 |                           |      |             |          |                 |    |          |      |      |         |          |      |     |          |          |              |
|                      |                                 |                           |      |             |          |                 |    |          |      |      |         |          |      |     |          |          |              |
|                      |                                 |                           |      |             |          |                 |    |          |      |      |         |          |      |     |          |          |              |
|                      |                                 |                           |      |             |          |                 |    |          |      |      |         |          |      |     |          |          | H .          |
|                      |                                 |                           |      |             |          |                 |    |          |      |      |         |          |      |     |          |          | <u> </u>     |
|                      |                                 |                           |      |             |          |                 |    |          |      |      |         |          |      |     | _        |          | Ļ            |
| PURPOSE OF IS        | SUE: P=PRELIMINARY T=TENDER C=C | ONSTRUCTION FR=FINAL RECO | ORD  |             |          |                 |    |          |      |      |         |          |      |     | Р        | Р        | Р            |
|                      |                                 |                           |      | B           |          |                 |    |          | [    | DATE | OF      | ISSUE    | =    |     |          |          |              |
|                      |                                 |                           |      | SS          |          |                 |    |          |      |      |         |          |      |     | 19       | 20       | 20           |
|                      |                                 |                           |      | <u></u>     |          |                 |    |          |      |      |         |          |      |     | Ξ.       | 25.2     | 02.2         |
|                      |                                 |                           | SIZE | LAST ISSUED |          |                 |    |          |      |      |         |          |      |     | 06.11.19 | 06.02.20 | 14.02.20     |
| DOCUMENT BEE         | DOCUMENT TITLE                  |                           | - 0, | _           | _        |                 |    |          |      | P    | VIC     | 100      |      |     | _        |          | تنب          |
| DOCUMENT REF.        | DOCUMENT TITLE                  |                           |      |             |          | , ,             | ,  |          |      | KE   | VISI    | ON       |      |     |          |          |              |
|                      |                                 |                           |      |             |          |                 |    |          |      |      |         |          |      |     |          |          |              |
| L(23)200             | EXISTING & PROPOSED BASEM       | ENT PLANS                 | A1   | P3          |          |                 | T  | П        | П    |      |         |          |      |     | P1       |          |              |
| L(23)201             | EXISTING & PROPOSED GROUN       | ID FLOOR PLANS            | A1   | Р3          |          |                 |    |          |      |      |         |          |      |     | P1       | P2       |              |
| L(23)202             | EXISTING & PROPOSED FIRST I     | FLOOR PLANS               | A1   | P1          |          |                 | -  |          |      |      |         |          |      |     | P1       |          | P            |
| L(23)202<br>L(23)203 | EXISTING & PROPOSED SECON       |                           | A1   | P1          | 1        | $\vdash$        | -+ | $\dashv$ |      |      |         |          |      |     | P1       |          | Р            |
|                      |                                 |                           |      |             |          |                 |    |          |      |      |         |          |      |     |          |          |              |
| L(23)204             | EXISTING & PROPOSED THIRD       |                           | A1   | P1          | L        |                 |    |          |      |      |         | <u> </u> |      |     | P1       |          | P            |
| L(23)205             | EXISTING & PROPOSED ROOF I      | PLANS                     | A1   | P1          |          |                 |    |          |      |      |         |          |      |     | P1       |          | Р            |
| <del></del>          |                                 |                           |      |             |          |                 | T  |          |      |      |         |          |      |     |          |          |              |
| A(28)200             | PROPOSED CROSS SECTION A        | - A                       | A1   | P1          |          |                 |    |          |      |      |         |          |      |     |          |          | P.           |
| (==)===              |                                 |                           |      |             |          |                 |    |          |      |      |         |          |      |     |          |          | Ė            |
|                      |                                 |                           |      |             |          |                 |    |          |      |      |         |          |      |     |          |          | -            |
|                      |                                 |                           |      |             |          |                 |    |          |      |      |         |          |      |     |          |          |              |
|                      |                                 |                           |      |             |          |                 |    |          |      |      |         |          |      |     |          |          |              |
|                      |                                 |                           |      |             |          |                 |    |          |      |      |         |          |      |     |          |          |              |
|                      |                                 |                           |      |             |          |                 |    |          |      |      |         |          |      |     |          |          |              |
|                      |                                 |                           |      |             |          |                 |    |          |      |      |         |          |      |     |          |          |              |
|                      |                                 |                           |      |             |          |                 |    |          |      |      |         |          |      |     |          |          |              |
|                      |                                 |                           |      |             |          |                 |    |          |      |      |         |          |      |     |          |          | -            |
|                      |                                 |                           |      |             |          |                 |    |          |      |      |         |          |      |     |          |          |              |
|                      |                                 |                           |      |             |          |                 |    |          |      |      |         |          |      |     |          |          |              |
|                      |                                 |                           |      |             |          |                 |    |          |      |      |         |          |      |     |          |          |              |
|                      |                                 |                           |      |             |          |                 |    |          |      |      |         |          |      |     |          |          |              |
|                      |                                 |                           |      |             |          |                 |    |          |      |      |         |          |      |     |          |          | 1            |
|                      |                                 |                           |      |             |          |                 |    |          |      |      |         |          |      |     |          |          | <del> </del> |
|                      |                                 |                           |      |             |          |                 |    |          |      |      |         |          |      |     |          |          | _            |
|                      |                                 |                           |      |             |          |                 |    |          |      |      |         |          |      |     |          |          |              |
|                      |                                 |                           |      |             |          |                 |    |          |      |      |         |          |      |     |          |          |              |
|                      |                                 |                           |      |             |          |                 |    |          |      |      |         |          |      |     |          |          |              |
|                      |                                 |                           |      |             |          |                 |    |          |      |      |         |          |      |     |          |          |              |
|                      |                                 |                           |      |             |          |                 |    |          |      |      |         |          |      |     |          |          | 1            |
|                      |                                 |                           |      | <b> </b>    | 1        | +               |    |          |      |      |         | <b> </b> | -    |     |          |          | H            |
|                      |                                 |                           |      | -           | -        | $\vdash$        |    |          |      |      | -       | -        | -    |     |          |          | H            |
|                      |                                 |                           |      |             | 1        | $\vdash$        |    |          |      |      |         |          | 1    |     |          |          | L            |
|                      |                                 |                           |      |             |          |                 |    |          |      |      |         |          |      |     |          |          |              |
|                      |                                 |                           |      |             | l        |                 |    |          |      |      |         |          |      |     |          |          |              |
|                      |                                 |                           |      |             |          |                 |    |          |      |      |         |          |      |     |          |          |              |
|                      |                                 |                           |      |             |          |                 |    |          |      |      |         |          |      |     |          |          |              |
|                      |                                 |                           |      |             |          |                 |    |          |      |      |         |          |      |     |          |          | -            |
|                      |                                 |                           |      | -           | -        | +               |    |          |      |      | -       | -        | -    |     |          |          |              |
|                      |                                 |                           |      | <u> </u>    | -        | $\vdash$        |    | _        |      |      |         | ļ        |      |     |          |          |              |
|                      |                                 |                           |      | <u> </u>    | L        |                 |    |          |      |      |         | <u> </u> |      |     |          |          |              |
|                      |                                 |                           |      | <u></u>     |          |                 |    |          |      |      | <u></u> | <u></u>  |      |     |          |          |              |
|                      |                                 |                           |      |             |          |                 |    |          |      |      |         |          |      |     |          |          |              |
|                      |                                 |                           |      |             |          |                 |    |          |      |      |         |          |      |     |          |          |              |
|                      |                                 |                           |      |             |          |                 |    |          |      |      |         |          |      |     |          |          | H            |
|                      |                                 |                           |      |             | 1        |                 |    |          |      |      |         |          |      |     |          |          |              |
|                      |                                 |                           |      |             |          |                 |    |          |      |      |         |          |      |     |          |          |              |
|                      |                                 |                           |      |             |          |                 |    |          |      |      |         |          |      |     |          |          |              |
|                      |                                 |                           |      | L           | L        |                 |    |          |      |      |         |          |      |     |          |          |              |
|                      |                                 |                           |      |             |          |                 |    |          |      |      |         |          |      |     |          |          |              |
|                      |                                 |                           |      |             |          |                 |    |          |      |      |         |          |      |     |          |          | t            |
|                      |                                 |                           |      |             | 1        |                 |    |          |      |      |         |          |      |     |          |          |              |
|                      |                                 |                           |      |             | -        |                 |    |          |      |      |         |          |      |     |          |          |              |
|                      |                                 |                           |      |             | <u> </u> | $\vdash \vdash$ | _  |          |      |      |         |          |      |     |          |          |              |
|                      |                                 |                           |      |             |          |                 |    |          |      |      |         |          |      |     |          |          |              |