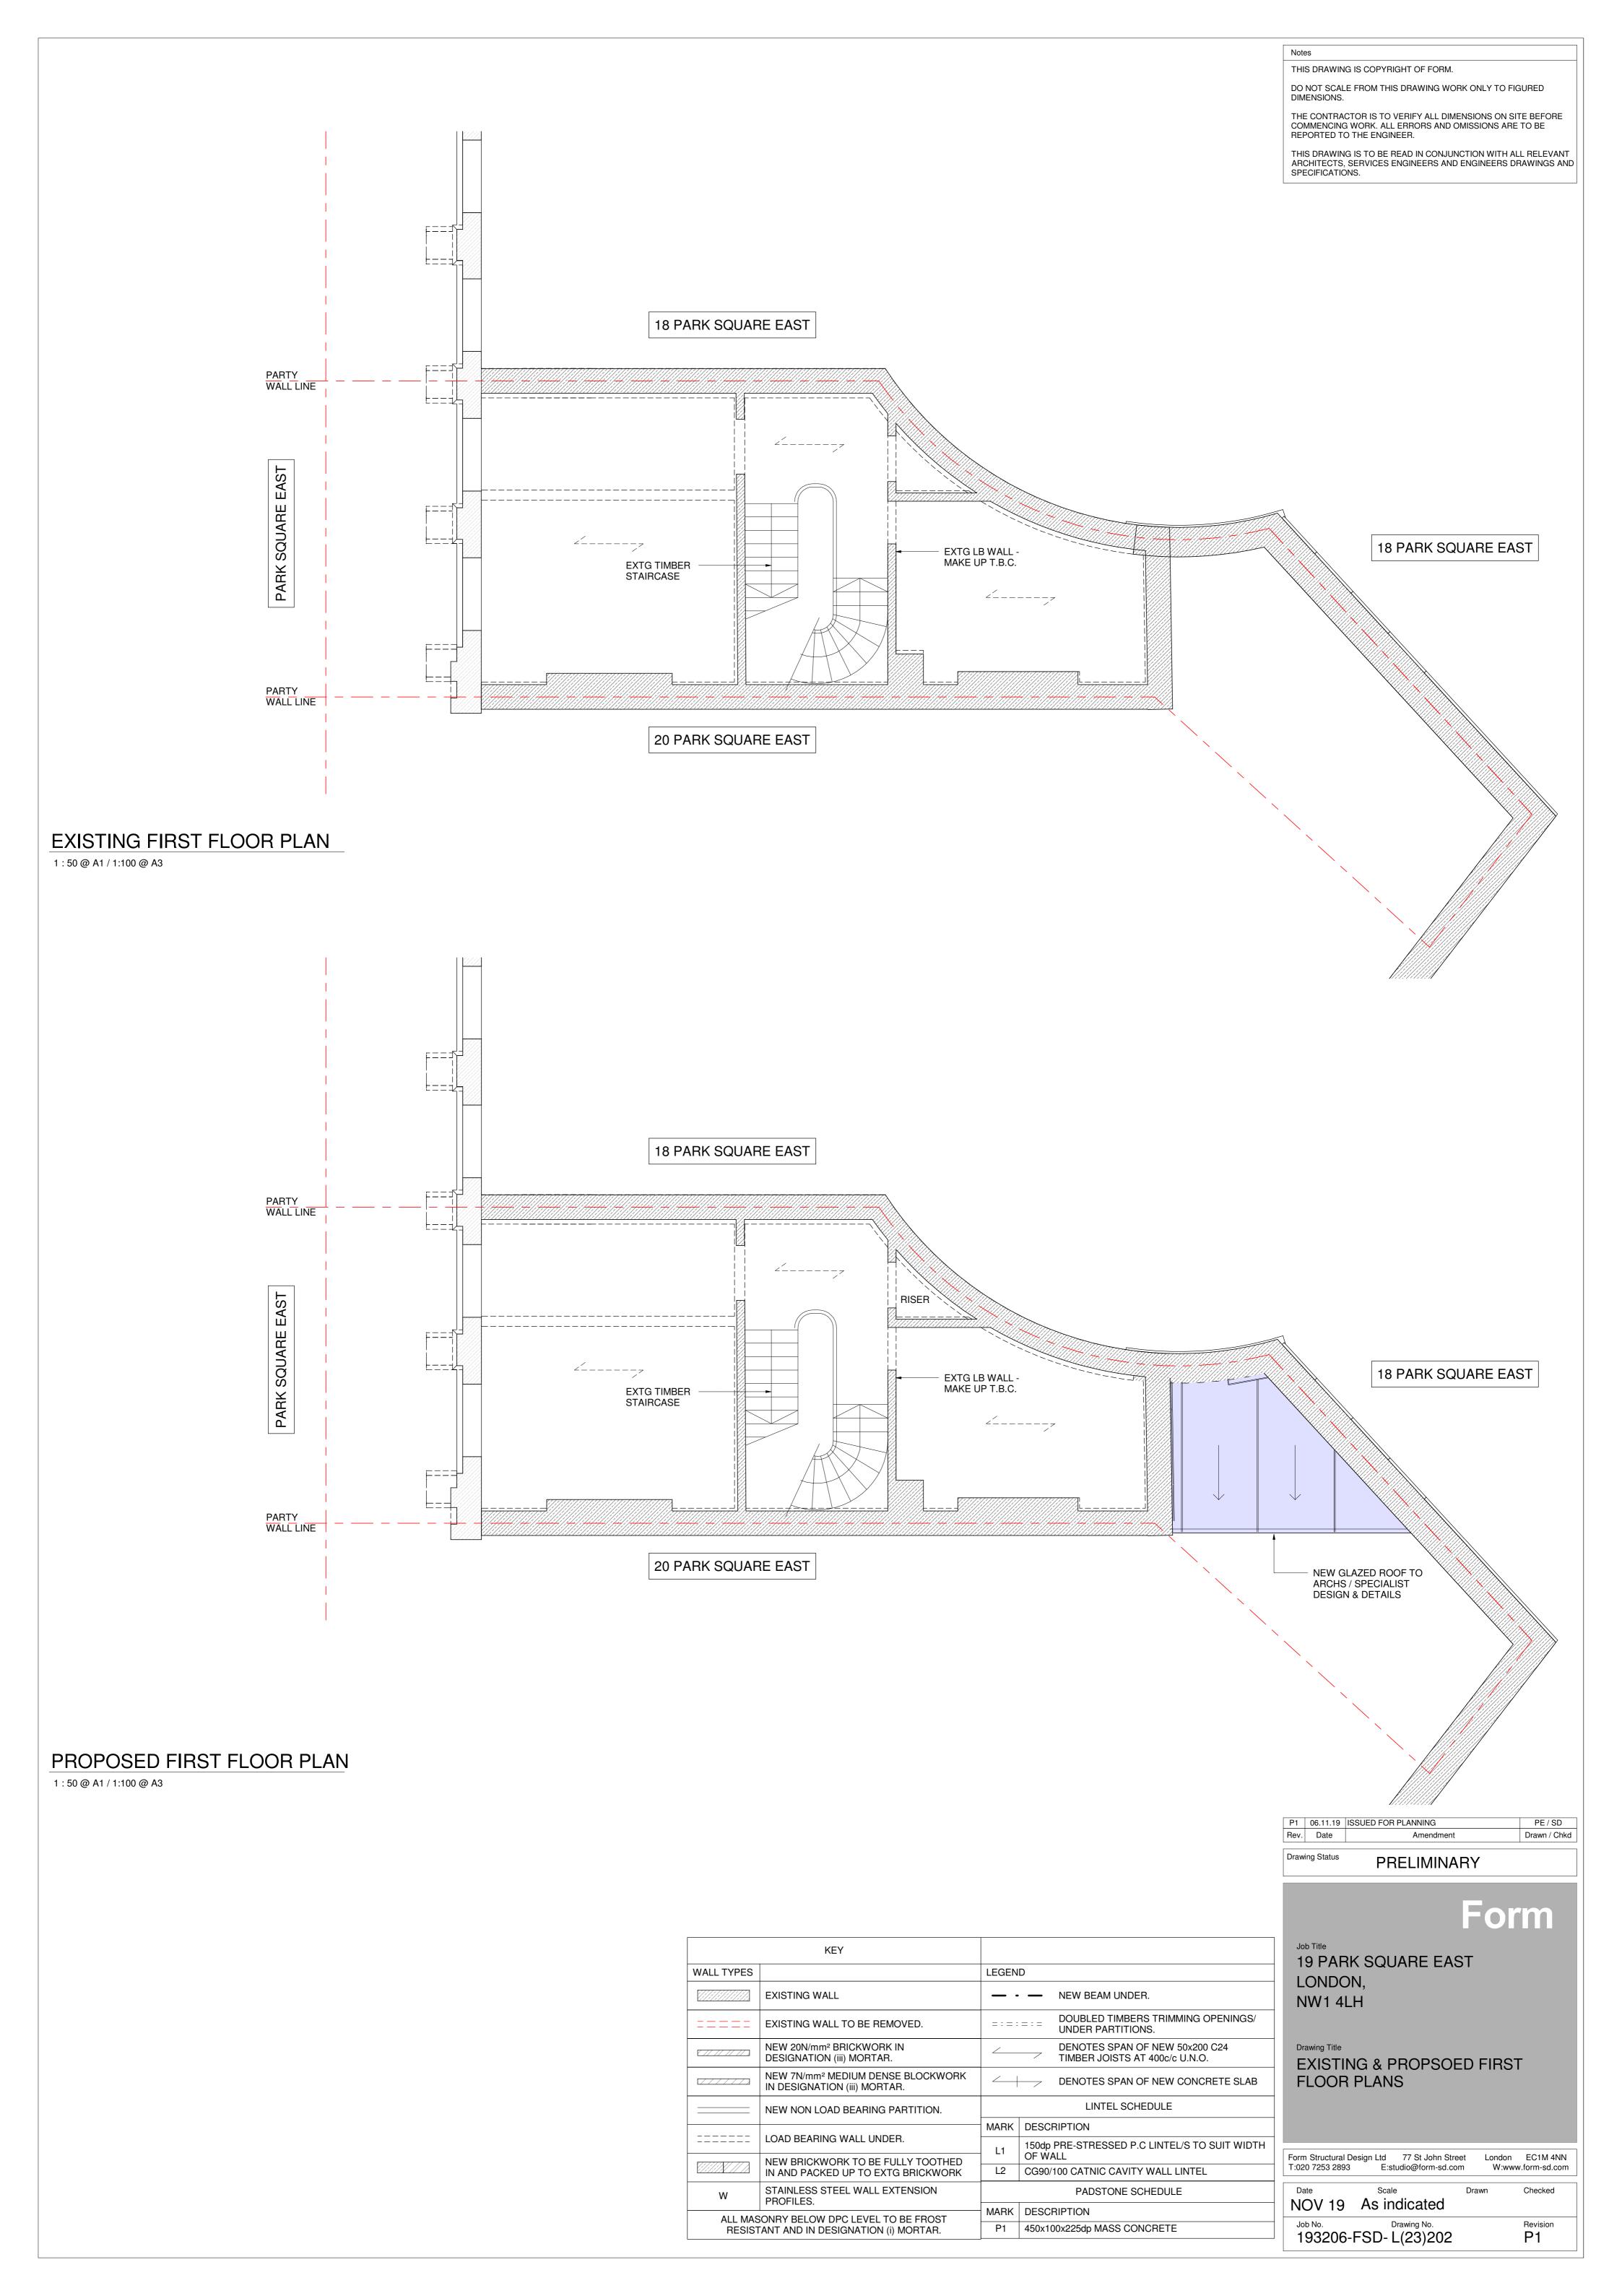

## GENERAL ARRANGEMENT DOCUMENT REGISTER

JOB NUMBER JOB TITLE

193206 19 PARK SQUARE EAST

Form

| DISTRIBUTION LIST    | COMPANY                         | CONTACT                   |      |             |          |                 | NU | МВІ      | ER C | F C  | OPI     | ES O     | R E= | EM/ | lL.      |          |              |
|----------------------|---------------------------------|---------------------------|------|-------------|----------|-----------------|----|----------|------|------|---------|----------|------|-----|----------|----------|--------------|
| Client               |                                 | 2 211112                  |      |             |          |                 | 1  | Ī        | Ī    |      |         |          |      |     |          |          |              |
| Architect            | MWA                             | TIM BLACKWELL             |      |             |          |                 |    |          |      |      |         |          |      |     | Е        | E        | Е            |
| Contractor           |                                 | 32 (3) (1)                |      |             |          |                 |    |          |      |      |         |          |      |     | _        | _        | H            |
| Party Wall Surveyor  |                                 |                           |      |             |          |                 |    |          |      |      |         |          |      |     |          |          | H            |
|                      |                                 |                           |      |             |          |                 |    |          |      |      |         |          |      |     |          |          | <u> </u>     |
| Project Manager      |                                 |                           |      |             |          |                 |    |          |      |      |         |          |      |     |          |          | Ш            |
| Quantity Surveyor    |                                 |                           |      |             |          |                 |    |          |      |      |         |          |      |     |          |          |              |
| M & E Engineer       |                                 |                           |      |             |          |                 |    |          |      |      |         |          |      |     |          |          |              |
| Building Control     |                                 |                           |      |             |          |                 |    |          |      |      |         |          |      |     |          |          |              |
|                      |                                 |                           |      |             |          |                 |    |          |      |      |         |          |      |     |          |          |              |
|                      |                                 |                           |      |             |          |                 |    |          |      |      |         |          |      |     |          |          |              |
|                      |                                 |                           |      |             |          |                 |    |          |      |      |         |          |      |     |          |          | H .          |
|                      |                                 |                           |      |             |          |                 |    |          |      |      |         |          |      |     |          |          | <u> </u>     |
|                      |                                 |                           |      |             |          |                 |    |          |      |      |         |          |      |     | _        |          | Ļ            |
| PURPOSE OF IS        | SUE: P=PRELIMINARY T=TENDER C=C | ONSTRUCTION FR=FINAL RECO | ORD  |             |          |                 |    |          |      |      |         |          |      |     | Р        | Р        | Р            |
|                      |                                 |                           |      | B           |          |                 |    |          | [    | DATE | OF      | ISSUE    | =    |     |          |          |              |
|                      |                                 |                           |      | SS          |          |                 |    |          |      |      |         |          |      |     | 19       | 20       | 20           |
|                      |                                 |                           |      | <u></u>     |          |                 |    |          |      |      |         |          |      |     | Ξ.       | 25.2     | 02.2         |
|                      |                                 |                           | SIZE | LAST ISSUED |          |                 |    |          |      |      |         |          |      |     | 06.11.19 | 06.02.20 | 14.02.20     |
| DOCUMENT BEE         | DOCUMENT TITLE                  |                           | - 0, | _           | _        |                 |    |          |      | P    | VIC     | 100      |      |     | _        |          | تنب          |
| DOCUMENT REF.        | DOCUMENT TITLE                  |                           |      |             |          | , ,             | ,  |          |      | KE   | VISI    | ON       |      |     |          |          |              |
|                      |                                 |                           |      |             |          |                 |    |          |      |      |         |          |      |     |          |          |              |
| L(23)200             | EXISTING & PROPOSED BASEM       | ENT PLANS                 | A1   | P3          |          |                 | T  | П        | П    |      |         |          |      |     | P1       |          |              |
| L(23)201             | EXISTING & PROPOSED GROUN       | ID FLOOR PLANS            | A1   | Р3          |          |                 |    |          |      |      |         |          |      |     | P1       | P2       |              |
| L(23)202             | EXISTING & PROPOSED FIRST I     | FLOOR PLANS               | A1   | P1          |          |                 | -  |          |      |      |         |          |      |     | P1       |          | P            |
| L(23)202<br>L(23)203 | EXISTING & PROPOSED SECON       |                           | A1   | P1          | 1        | $\vdash$        | -+ | $\dashv$ |      |      |         |          |      |     | P1       |          | Р            |
|                      |                                 |                           |      |             |          |                 |    |          |      |      |         |          |      |     |          |          |              |
| L(23)204             | EXISTING & PROPOSED THIRD       |                           | A1   | P1          | L        |                 |    |          |      |      |         | <u> </u> |      |     | P1       |          | P            |
| L(23)205             | EXISTING & PROPOSED ROOF I      | PLANS                     | A1   | P1          |          |                 |    |          |      |      |         |          |      |     | P1       |          | Р            |
| <del></del>          |                                 |                           |      |             |          |                 | T  |          |      |      |         |          |      |     |          |          |              |
| A(28)200             | PROPOSED CROSS SECTION A        | - A                       | A1   | P1          |          |                 |    |          |      |      |         |          |      |     |          |          | P.           |
| (==)===              |                                 |                           |      |             |          |                 |    |          |      |      |         |          |      |     |          |          | Ė            |
|                      |                                 |                           |      |             |          |                 |    |          |      |      |         |          |      |     |          |          | -            |
|                      |                                 |                           |      |             |          |                 |    |          |      |      |         |          |      |     |          |          |              |
|                      |                                 |                           |      |             |          |                 |    |          |      |      |         |          |      |     |          |          |              |
|                      |                                 |                           |      |             |          |                 |    |          |      |      |         |          |      |     |          |          |              |
|                      |                                 |                           |      |             |          |                 |    |          |      |      |         |          |      |     |          |          |              |
|                      |                                 |                           |      |             |          |                 |    |          |      |      |         |          |      |     |          |          |              |
|                      |                                 |                           |      |             |          |                 |    |          |      |      |         |          |      |     |          |          |              |
|                      |                                 |                           |      |             |          |                 |    |          |      |      |         |          |      |     |          |          | -            |
|                      |                                 |                           |      |             |          |                 |    |          |      |      |         |          |      |     |          |          |              |
|                      |                                 |                           |      |             |          |                 |    |          |      |      |         |          |      |     |          |          |              |
|                      |                                 |                           |      |             |          |                 |    |          |      |      |         |          |      |     |          |          |              |
|                      |                                 |                           |      |             |          |                 |    |          |      |      |         |          |      |     |          |          |              |
|                      |                                 |                           |      |             |          |                 |    |          |      |      |         |          |      |     |          |          | 1            |
|                      |                                 |                           |      |             |          |                 |    |          |      |      |         |          |      |     |          |          | <del> </del> |
|                      |                                 |                           |      |             |          |                 |    |          |      |      |         |          |      |     |          |          | _            |
|                      |                                 |                           |      |             |          |                 |    |          |      |      |         |          |      |     |          |          |              |
|                      |                                 |                           |      |             |          |                 |    |          |      |      |         |          |      |     |          |          |              |
|                      |                                 |                           |      |             |          |                 |    |          |      |      |         |          |      |     |          |          |              |
|                      |                                 |                           |      |             |          |                 |    |          |      |      |         |          |      |     |          |          |              |
|                      |                                 |                           |      |             |          |                 |    |          |      |      |         |          |      |     |          |          | 1            |
|                      |                                 |                           |      | <b> </b>    | 1        | +               |    |          |      |      |         | <b> </b> | -    |     |          |          | H            |
|                      |                                 |                           |      | -           | -        | $\vdash$        |    |          |      |      | -       | -        | -    |     |          |          | H            |
|                      |                                 |                           |      |             | 1        | $\vdash$        |    |          |      |      |         |          | 1    |     |          |          | L            |
|                      |                                 |                           |      |             |          |                 |    |          |      |      |         |          |      |     |          |          |              |
|                      |                                 |                           |      |             | l        |                 |    |          |      |      |         |          |      |     |          |          |              |
|                      |                                 |                           |      |             |          |                 |    |          |      |      |         |          |      |     |          |          |              |
|                      |                                 |                           |      |             |          |                 |    |          |      |      |         |          |      |     |          |          |              |
|                      |                                 |                           |      |             |          |                 |    |          |      |      |         |          |      |     |          |          | -            |
|                      |                                 |                           |      | -           | -        | +               |    |          |      |      | -       | -        | -    |     |          |          |              |
|                      |                                 |                           |      | <u> </u>    | -        | $\vdash$        |    | _        |      |      |         | ļ        |      |     |          |          |              |
|                      |                                 |                           |      | <u> </u>    | L        |                 |    |          |      |      |         | <u> </u> |      |     |          |          |              |
|                      |                                 |                           |      | <u></u>     |          |                 |    |          |      |      | <u></u> | <u></u>  |      |     |          |          |              |
|                      |                                 |                           |      |             |          |                 |    |          |      |      |         |          |      |     |          |          |              |
|                      |                                 |                           |      |             |          |                 |    |          |      |      |         |          |      |     |          |          |              |
|                      |                                 |                           |      |             |          |                 |    |          |      |      |         |          |      |     |          |          | H            |
|                      |                                 |                           |      |             | 1        |                 |    |          |      |      |         |          |      |     |          |          |              |
|                      |                                 |                           |      |             |          |                 |    |          |      |      |         |          |      |     |          |          |              |
|                      |                                 |                           |      |             |          |                 |    |          |      |      |         |          |      |     |          |          |              |
|                      |                                 |                           |      | L           | L        |                 |    |          |      |      |         |          |      |     |          |          |              |
|                      |                                 |                           |      |             |          |                 |    |          |      |      |         |          |      |     |          |          |              |
|                      |                                 |                           |      |             |          |                 |    |          |      |      |         |          |      |     |          |          | t            |
|                      |                                 |                           |      |             | 1        |                 |    |          |      |      |         |          |      |     |          |          |              |
|                      |                                 |                           |      |             | -        |                 |    |          |      |      |         |          |      |     |          |          |              |
|                      |                                 |                           |      |             | <u> </u> | $\vdash \vdash$ | _  |          |      |      |         |          |      |     |          |          |              |
|                      |                                 |                           |      |             |          |                 |    |          |      |      |         |          |      |     |          |          |              |