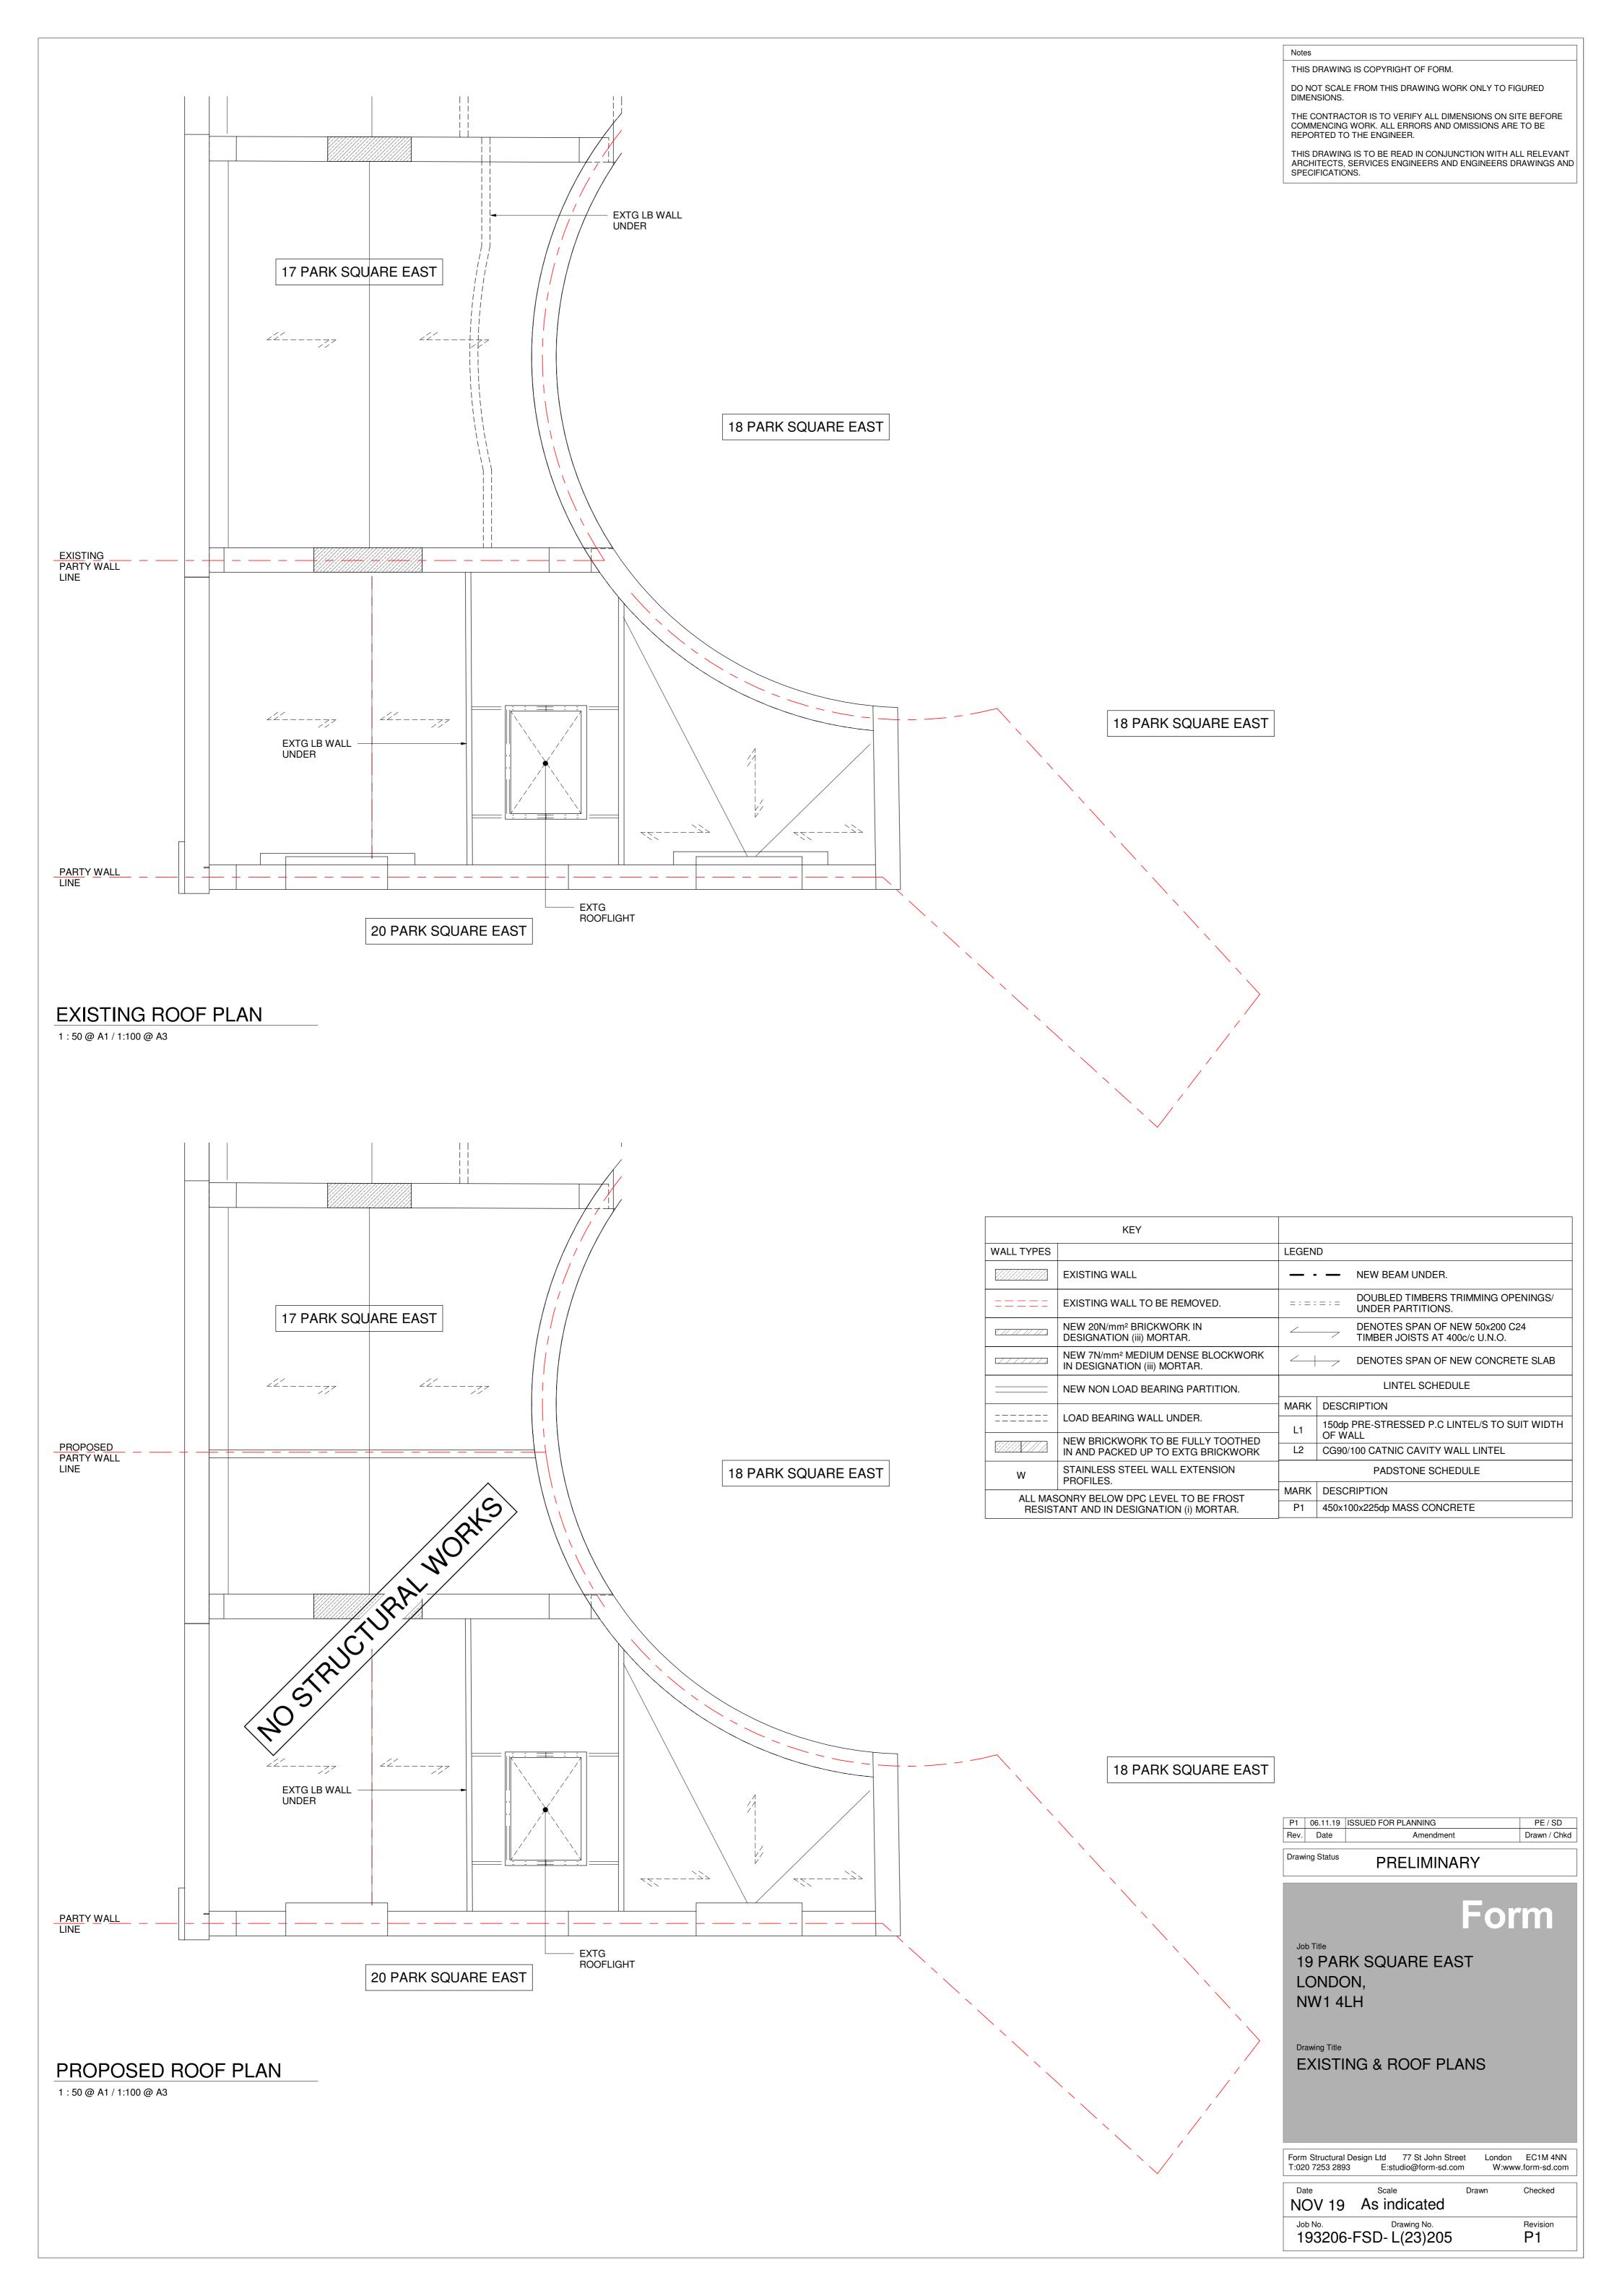

## GENERAL ARRANGEMENT DOCUMENT REGISTER

JOB NUMBER JOB TITLE

193206 19 PARK SQUARE EAST

Form

| DISTRIBUTION LIST    | COMPANY                         | CONTACT                   |      |             |          |                 | NU | МВІ      | ER C | F C  | OPI     | ES O     | R E= | EM/ | lL.      |          |              |
|----------------------|---------------------------------|---------------------------|------|-------------|----------|-----------------|----|----------|------|------|---------|----------|------|-----|----------|----------|--------------|
| Client               |                                 | 2 211112                  |      |             |          |                 | 1  | Ī        | Ī    |      |         |          |      |     |          |          |              |
| Architect            | MWA                             | TIM BLACKWELL             |      |             |          |                 |    |          |      |      |         |          |      |     | Е        | E        | Е            |
| Contractor           |                                 | 32 (3) (1)                |      |             |          |                 |    |          |      |      |         |          |      |     | _        | _        | H            |
| Party Wall Surveyor  |                                 |                           |      |             |          |                 |    |          |      |      |         |          |      |     |          |          | H            |
|                      |                                 |                           |      |             |          |                 |    |          |      |      |         |          |      |     |          |          | <u> </u>     |
| Project Manager      |                                 |                           |      |             |          |                 |    |          |      |      |         |          |      |     |          |          | Ш            |
| Quantity Surveyor    |                                 |                           |      |             |          |                 |    |          |      |      |         |          |      |     |          |          |              |
| M & E Engineer       |                                 |                           |      |             |          |                 |    |          |      |      |         |          |      |     |          |          |              |
| Building Control     |                                 |                           |      |             |          |                 |    |          |      |      |         |          |      |     |          |          |              |
|                      |                                 |                           |      |             |          |                 |    |          |      |      |         |          |      |     |          |          |              |
|                      |                                 |                           |      |             |          |                 |    |          |      |      |         |          |      |     |          |          |              |
|                      |                                 |                           |      |             |          |                 |    |          |      |      |         |          |      |     |          |          | H .          |
|                      |                                 |                           |      |             |          |                 |    |          |      |      |         |          |      |     |          |          | <u> </u>     |
|                      |                                 |                           |      |             |          |                 |    |          |      |      |         |          |      |     | _        |          | Ļ            |
| PURPOSE OF IS        | SUE: P=PRELIMINARY T=TENDER C=C | ONSTRUCTION FR=FINAL RECO | ORD  |             |          |                 |    |          |      |      |         |          |      |     | Р        | Р        | Р            |
|                      |                                 |                           |      | B           |          |                 |    |          | [    | DATE | OF      | ISSUE    | =    |     |          |          |              |
|                      |                                 |                           |      | SS          |          |                 |    |          |      |      |         |          |      |     | 19       | 20       | 20           |
|                      |                                 |                           |      | <u></u>     |          |                 |    |          |      |      |         |          |      |     | Ξ.       | 25.2     | 02.2         |
|                      |                                 |                           | SIZE | LAST ISSUED |          |                 |    |          |      |      |         |          |      |     | 06.11.19 | 06.02.20 | 14.02.20     |
| DOCUMENT BEE         | DOCUMENT TITLE                  |                           | - 0, | _           | _        |                 |    |          |      | P    | VIC     | 100      |      |     | _        |          | تنب          |
| DOCUMENT REF.        | DOCUMENT TITLE                  |                           |      |             |          | , ,             | ,  |          |      | KE   | VISI    | ON       |      |     |          |          |              |
|                      |                                 |                           |      |             |          |                 |    |          |      |      |         |          |      |     |          |          |              |
| L(23)200             | EXISTING & PROPOSED BASEM       | ENT PLANS                 | A1   | P3          |          |                 | T  | П        | П    |      |         |          |      |     | P1       |          |              |
| L(23)201             | EXISTING & PROPOSED GROUN       | ID FLOOR PLANS            | A1   | Р3          |          |                 |    |          |      |      |         |          |      |     | P1       | P2       |              |
| L(23)202             | EXISTING & PROPOSED FIRST I     | FLOOR PLANS               | A1   | P1          |          |                 | -  |          |      |      |         |          |      |     | P1       |          | P            |
| L(23)202<br>L(23)203 | EXISTING & PROPOSED SECON       |                           | A1   | P1          | 1        | $\vdash$        | -+ | $\dashv$ |      |      |         |          |      |     | P1       |          | Р            |
|                      |                                 |                           |      |             |          |                 |    |          |      |      |         |          |      |     |          |          |              |
| L(23)204             | EXISTING & PROPOSED THIRD       |                           | A1   | P1          | L        |                 |    |          |      |      |         | <u> </u> |      |     | P1       |          | P            |
| L(23)205             | EXISTING & PROPOSED ROOF I      | PLANS                     | A1   | P1          |          |                 |    |          |      |      |         |          |      |     | P1       |          | Р            |
| <del></del>          |                                 |                           |      |             |          |                 | T  |          |      |      |         |          |      |     |          |          |              |
| A(28)200             | PROPOSED CROSS SECTION A        | - A                       | A1   | P1          |          |                 |    |          |      |      |         |          |      |     |          |          | P.           |
| (==)===              |                                 |                           |      |             |          |                 |    |          |      |      |         |          |      |     |          |          | Ė            |
|                      |                                 |                           |      |             |          |                 |    |          |      |      |         |          |      |     |          |          | -            |
|                      |                                 |                           |      |             |          |                 |    |          |      |      |         |          |      |     |          |          |              |
|                      |                                 |                           |      |             |          |                 |    |          |      |      |         |          |      |     |          |          |              |
|                      |                                 |                           |      |             |          |                 |    |          |      |      |         |          |      |     |          |          |              |
|                      |                                 |                           |      |             |          |                 |    |          |      |      |         |          |      |     |          |          |              |
|                      |                                 |                           |      |             |          |                 |    |          |      |      |         |          |      |     |          |          |              |
|                      |                                 |                           |      |             |          |                 |    |          |      |      |         |          |      |     |          |          |              |
|                      |                                 |                           |      |             |          |                 |    |          |      |      |         |          |      |     |          |          | -            |
|                      |                                 |                           |      |             |          |                 |    |          |      |      |         |          |      |     |          |          |              |
|                      |                                 |                           |      |             |          |                 |    |          |      |      |         |          |      |     |          |          |              |
|                      |                                 |                           |      |             |          |                 |    |          |      |      |         |          |      |     |          |          |              |
|                      |                                 |                           |      |             |          |                 |    |          |      |      |         |          |      |     |          |          |              |
|                      |                                 |                           |      |             |          |                 |    |          |      |      |         |          |      |     |          |          | 1            |
|                      |                                 |                           |      |             |          |                 |    |          |      |      |         |          |      |     |          |          | <del> </del> |
|                      |                                 |                           |      |             |          |                 |    |          |      |      |         |          |      |     |          |          | _            |
|                      |                                 |                           |      |             |          |                 |    |          |      |      |         |          |      |     |          |          |              |
|                      |                                 |                           |      |             |          |                 |    |          |      |      |         |          |      |     |          |          |              |
|                      |                                 |                           |      |             |          |                 |    |          |      |      |         |          |      |     |          |          |              |
|                      |                                 |                           |      |             |          |                 |    |          |      |      |         |          |      |     |          |          |              |
|                      |                                 |                           |      |             |          |                 |    |          |      |      |         |          |      |     |          |          | 1            |
|                      |                                 |                           |      | <b> </b>    | 1        | +               |    |          |      |      |         | <b> </b> | -    |     |          |          | H            |
|                      |                                 |                           |      | -           | -        | $\vdash$        |    |          |      |      | -       | -        | -    |     |          |          | H            |
|                      |                                 |                           |      |             | 1        | $\vdash$        |    |          |      |      |         |          | 1    |     |          |          | L            |
|                      |                                 |                           |      |             |          |                 |    |          |      |      |         |          |      |     |          |          |              |
|                      |                                 |                           |      |             | l        |                 |    |          |      |      |         |          |      |     |          |          |              |
|                      |                                 |                           |      |             |          |                 |    |          |      |      |         |          |      |     |          |          |              |
|                      |                                 |                           |      |             |          |                 |    |          |      |      |         |          |      |     |          |          |              |
|                      |                                 |                           |      |             |          |                 |    |          |      |      |         |          |      |     |          |          | -            |
|                      |                                 |                           |      | -           | -        | +               |    |          |      |      | -       | -        | -    |     |          |          |              |
|                      |                                 |                           |      | <u> </u>    | -        | $\vdash$        |    | _        |      |      |         | ļ        |      |     |          |          |              |
|                      |                                 |                           |      | <u> </u>    | L        |                 |    |          |      |      |         | <u> </u> |      |     |          |          |              |
|                      |                                 |                           |      | <u></u>     |          |                 |    |          |      |      | <u></u> | <u></u>  |      |     |          |          |              |
|                      |                                 |                           |      |             |          |                 |    |          |      |      |         |          |      |     |          |          |              |
|                      |                                 |                           |      |             |          |                 |    |          |      |      |         |          |      |     |          |          |              |
|                      |                                 |                           |      |             |          |                 |    |          |      |      |         |          |      |     |          |          | H            |
|                      |                                 |                           |      |             | 1        |                 |    |          |      |      |         |          |      |     |          |          |              |
|                      |                                 |                           |      |             |          |                 |    |          |      |      |         |          |      |     |          |          |              |
|                      |                                 |                           |      |             |          |                 |    |          |      |      |         |          |      |     |          |          |              |
|                      |                                 |                           |      | L           | L        |                 |    |          |      |      |         |          |      |     |          |          |              |
|                      |                                 |                           |      |             |          |                 |    |          |      |      |         |          |      |     |          |          |              |
|                      |                                 |                           |      |             |          |                 |    |          |      |      |         |          |      |     |          |          | t            |
|                      |                                 |                           |      |             | 1        |                 |    |          |      |      |         |          |      |     |          |          |              |
|                      |                                 |                           |      |             | -        |                 |    |          |      |      |         |          |      |     |          |          |              |
|                      |                                 |                           |      |             | <u> </u> | $\vdash \vdash$ | _  |          |      |      |         |          |      |     |          |          |              |
|                      |                                 |                           |      |             |          |                 |    |          |      |      |         |          |      |     |          |          |              |