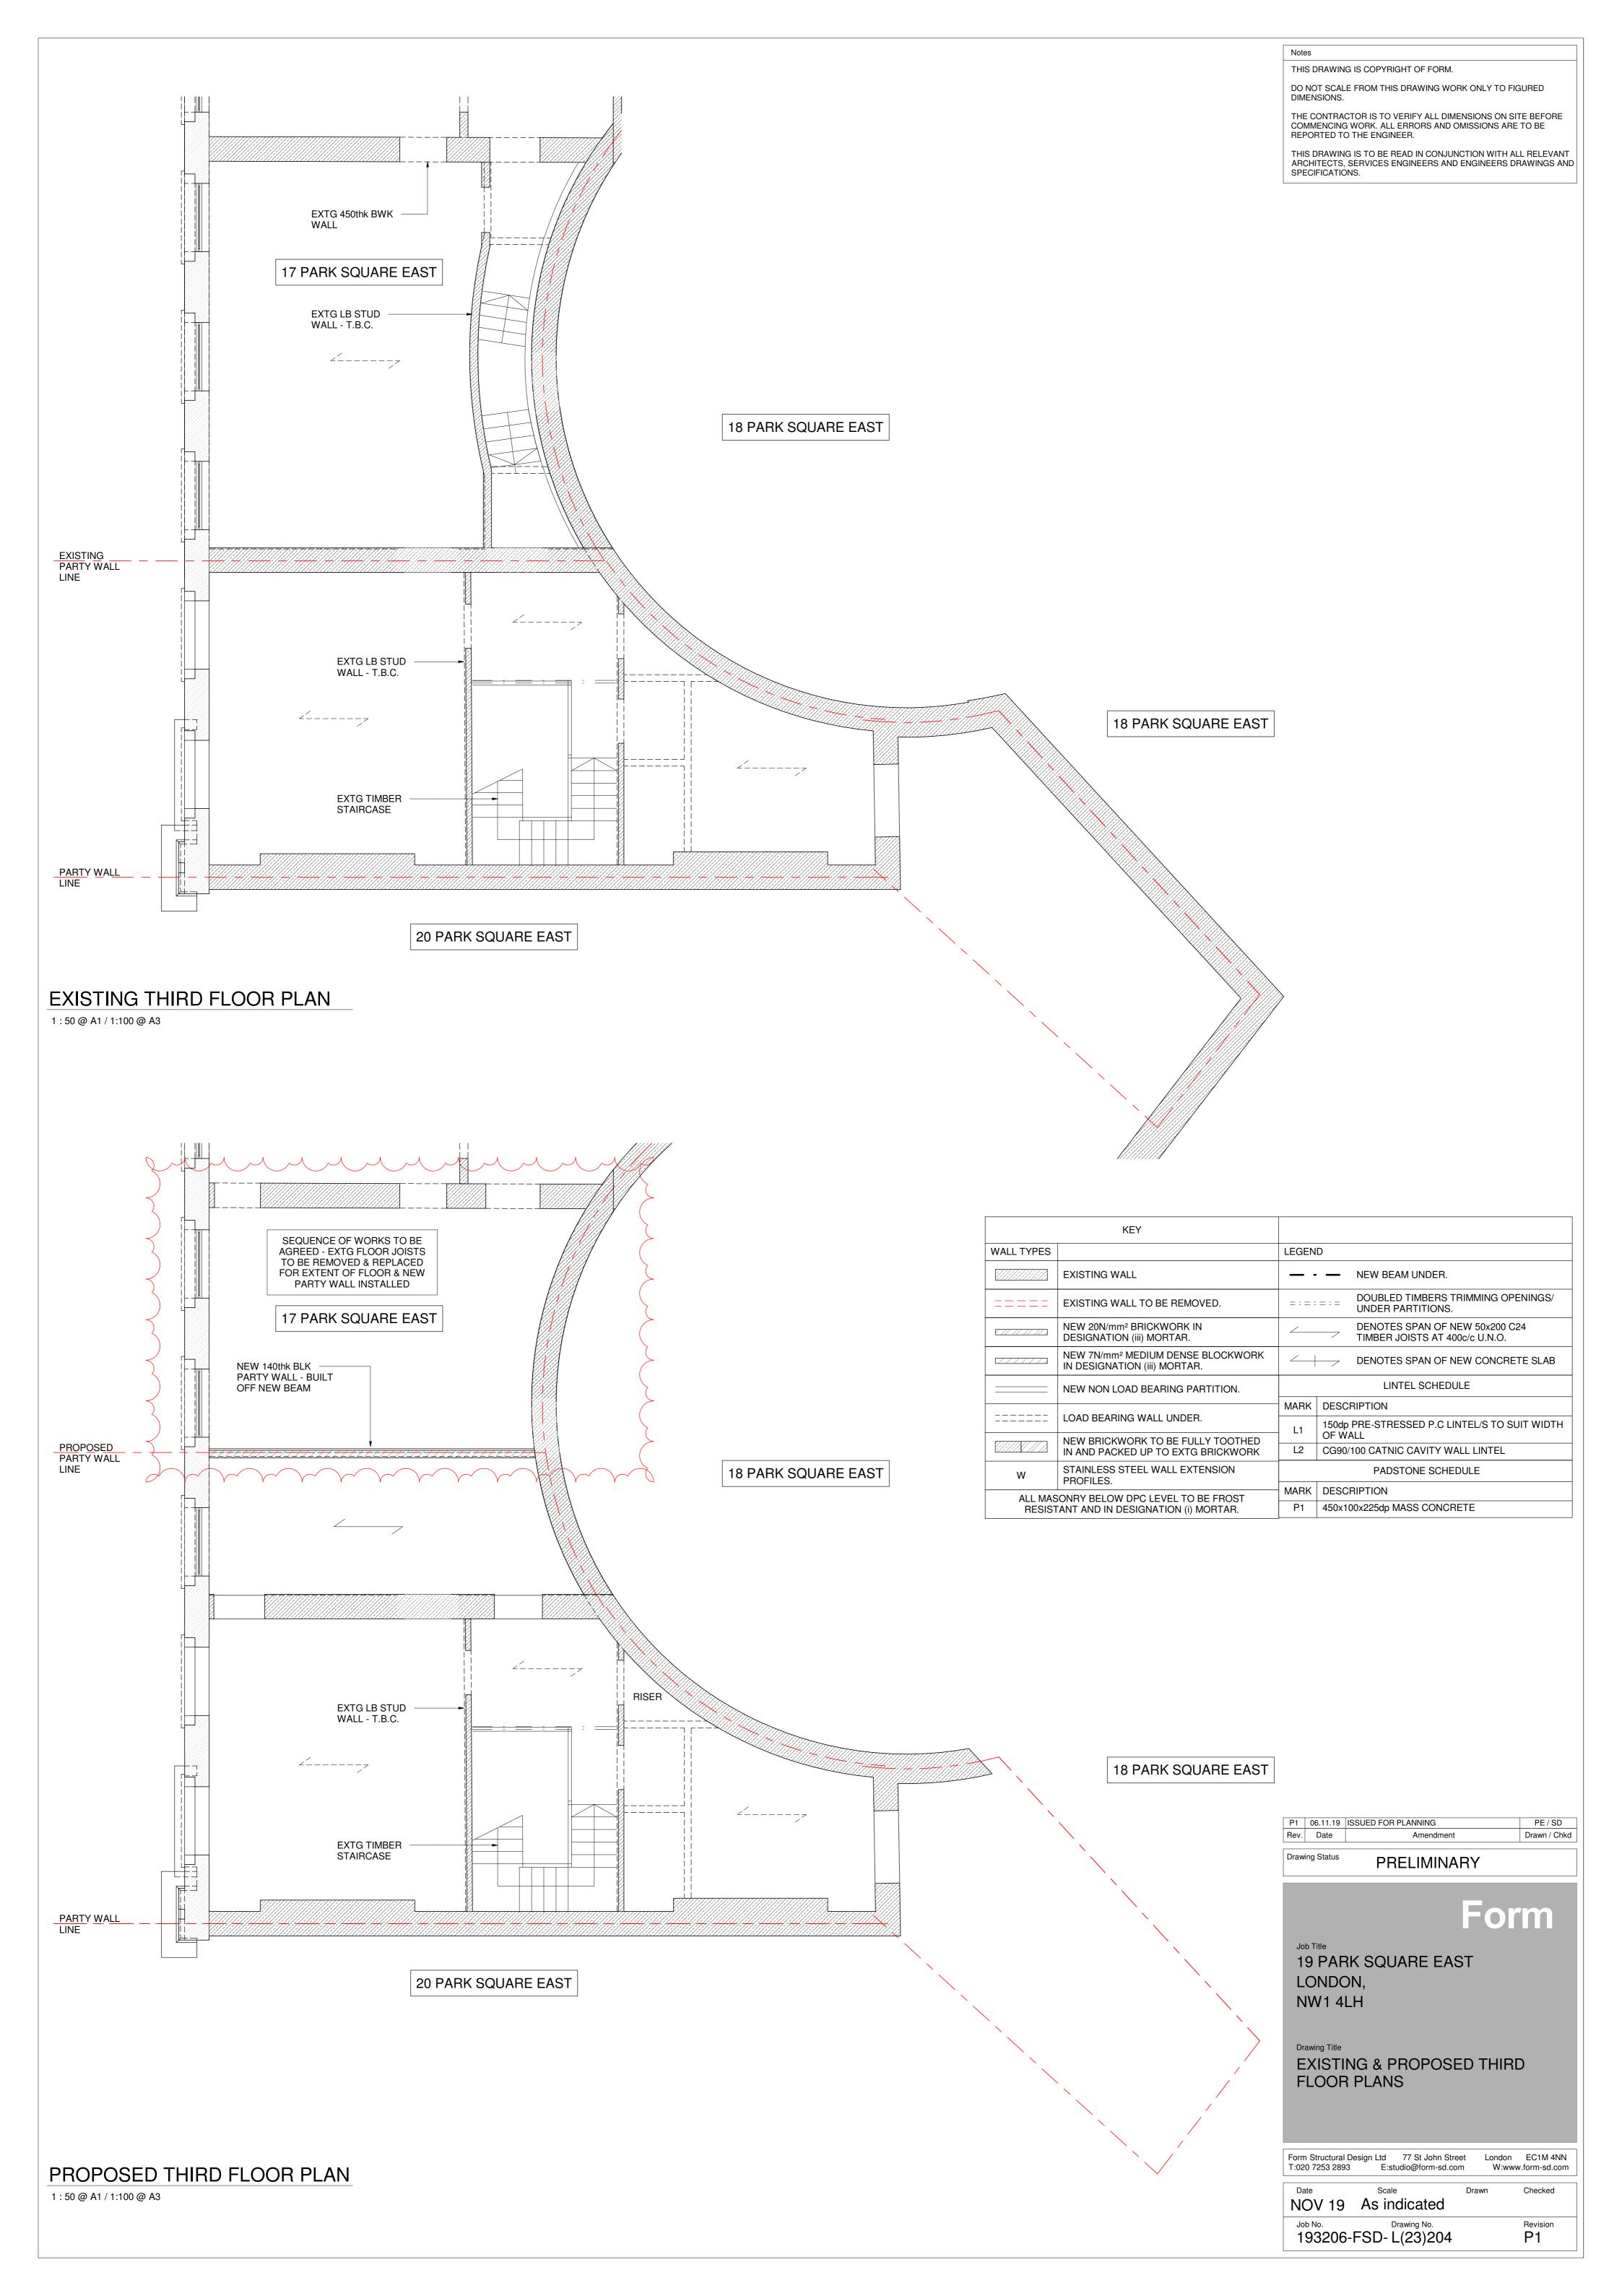

## GENERAL ARRANGEMENT DOCUMENT REGISTER

JOB NUMBER JOB TITLE

193206 19 PARK SQUARE EAST

Form

| DISTRIBUTION LIST    | COMPANY                         | CONTACT                   |      |             |          |                 | NU | МВІ      | ER C | F C  | OPI     | ES O     | R E= | EM/ | lL.      |          |              |
|----------------------|---------------------------------|---------------------------|------|-------------|----------|-----------------|----|----------|------|------|---------|----------|------|-----|----------|----------|--------------|
| Client               |                                 | 2 211112                  |      |             |          |                 | 1  | Ī        | Ī    |      |         |          |      |     |          |          |              |
| Architect            | MWA                             | TIM BLACKWELL             |      |             |          |                 |    |          |      |      |         |          |      |     | Е        | E        | Е            |
| Contractor           |                                 | 32 (3) (1)                |      |             |          |                 |    |          |      |      |         |          |      |     | _        | _        | H            |
| Party Wall Surveyor  |                                 |                           |      |             |          |                 |    |          |      |      |         |          |      |     |          |          | H            |
|                      |                                 |                           |      |             |          |                 |    |          |      |      |         |          |      |     |          |          | <u> </u>     |
| Project Manager      |                                 |                           |      |             |          |                 |    |          |      |      |         |          |      |     |          |          | Ш            |
| Quantity Surveyor    |                                 |                           |      |             |          |                 |    |          |      |      |         |          |      |     |          |          |              |
| M & E Engineer       |                                 |                           |      |             |          |                 |    |          |      |      |         |          |      |     |          |          |              |
| Building Control     |                                 |                           |      |             |          |                 |    |          |      |      |         |          |      |     |          |          |              |
|                      |                                 |                           |      |             |          |                 |    |          |      |      |         |          |      |     |          |          |              |
|                      |                                 |                           |      |             |          |                 |    |          |      |      |         |          |      |     |          |          |              |
|                      |                                 |                           |      |             |          |                 |    |          |      |      |         |          |      |     |          |          | H .          |
|                      |                                 |                           |      |             |          |                 |    |          |      |      |         |          |      |     |          |          | <u> </u>     |
|                      |                                 |                           |      |             |          |                 |    |          |      |      |         |          |      |     | _        |          | Ļ            |
| PURPOSE OF IS        | SUE: P=PRELIMINARY T=TENDER C=C | ONSTRUCTION FR=FINAL RECO | ORD  |             |          |                 |    |          |      |      |         |          |      |     | Р        | Р        | Р            |
|                      |                                 |                           |      | B           |          |                 |    |          | [    | DATE | OF      | ISSUE    | =    |     |          |          |              |
|                      |                                 |                           |      | SS          |          |                 |    |          |      |      |         |          |      |     | 19       | 20       | 20           |
|                      |                                 |                           |      | <u></u>     |          |                 |    |          |      |      |         |          |      |     | Ξ.       | 25.2     | 02.2         |
|                      |                                 |                           | SIZE | LAST ISSUED |          |                 |    |          |      |      |         |          |      |     | 06.11.19 | 06.02.20 | 14.02.20     |
| DOCUMENT BEE         | DOCUMENT TITLE                  |                           | - 0, | _           | _        |                 |    |          |      | P    | VIC     | 100      |      |     | _        |          | تنب          |
| DOCUMENT REF.        | DOCUMENT TITLE                  |                           |      |             |          | , ,             | ,  |          |      | KE   | VISI    | ON       |      |     |          |          |              |
|                      |                                 |                           |      |             |          |                 |    |          |      |      |         |          |      |     |          |          |              |
| L(23)200             | EXISTING & PROPOSED BASEM       | ENT PLANS                 | A1   | P3          |          |                 | T  | П        | П    |      |         |          |      |     | P1       |          |              |
| L(23)201             | EXISTING & PROPOSED GROUN       | ID FLOOR PLANS            | A1   | Р3          |          |                 |    |          |      |      |         |          |      |     | P1       | P2       |              |
| L(23)202             | EXISTING & PROPOSED FIRST I     | FLOOR PLANS               | A1   | P1          |          |                 | -  |          |      |      |         |          |      |     | P1       |          | P            |
| L(23)202<br>L(23)203 | EXISTING & PROPOSED SECON       |                           | A1   | P1          | 1        | $\vdash$        | -+ | $\dashv$ |      |      |         |          |      |     | P1       |          | Р            |
|                      |                                 |                           |      |             |          |                 |    |          |      |      |         |          |      |     |          |          |              |
| L(23)204             | EXISTING & PROPOSED THIRD       |                           | A1   | P1          | L        |                 |    |          |      |      |         | <u> </u> |      |     | P1       |          | P            |
| L(23)205             | EXISTING & PROPOSED ROOF I      | PLANS                     | A1   | P1          |          |                 |    |          |      |      |         |          |      |     | P1       |          | Р            |
| <del></del>          |                                 |                           |      |             |          |                 | T  |          |      |      |         |          |      |     |          |          |              |
| A(28)200             | PROPOSED CROSS SECTION A        | - A                       | A1   | P1          |          |                 |    |          |      |      |         |          |      |     |          |          | P.           |
| (==)===              |                                 |                           |      |             |          |                 |    |          |      |      |         |          |      |     |          |          | Ė            |
|                      |                                 |                           |      |             |          |                 |    |          |      |      |         |          |      |     |          |          | -            |
|                      |                                 |                           |      |             |          |                 |    |          |      |      |         |          |      |     |          |          |              |
|                      |                                 |                           |      |             |          |                 |    |          |      |      |         |          |      |     |          |          |              |
|                      |                                 |                           |      |             |          |                 |    |          |      |      |         |          |      |     |          |          |              |
|                      |                                 |                           |      |             |          |                 |    |          |      |      |         |          |      |     |          |          |              |
|                      |                                 |                           |      |             |          |                 |    |          |      |      |         |          |      |     |          |          |              |
|                      |                                 |                           |      |             |          |                 |    |          |      |      |         |          |      |     |          |          |              |
|                      |                                 |                           |      |             |          |                 |    |          |      |      |         |          |      |     |          |          | -            |
|                      |                                 |                           |      |             |          |                 |    |          |      |      |         |          |      |     |          |          |              |
|                      |                                 |                           |      |             |          |                 |    |          |      |      |         |          |      |     |          |          |              |
|                      |                                 |                           |      |             |          |                 |    |          |      |      |         |          |      |     |          |          |              |
|                      |                                 |                           |      |             |          |                 |    |          |      |      |         |          |      |     |          |          |              |
|                      |                                 |                           |      |             |          |                 |    |          |      |      |         |          |      |     |          |          | 1            |
|                      |                                 |                           |      |             |          |                 |    |          |      |      |         |          |      |     |          |          | <del> </del> |
|                      |                                 |                           |      |             |          |                 |    |          |      |      |         |          |      |     |          |          | _            |
|                      |                                 |                           |      |             |          |                 |    |          |      |      |         |          |      |     |          |          |              |
|                      |                                 |                           |      |             |          |                 |    |          |      |      |         |          |      |     |          |          |              |
|                      |                                 |                           |      |             |          |                 |    |          |      |      |         |          |      |     |          |          |              |
|                      |                                 |                           |      |             |          |                 |    |          |      |      |         |          |      |     |          |          |              |
|                      |                                 |                           |      |             |          |                 |    |          |      |      |         |          |      |     |          |          | 1            |
|                      |                                 |                           |      | <b> </b>    | 1        | +               |    |          |      |      |         | <b> </b> | -    |     |          |          | H            |
|                      |                                 |                           |      | -           | -        | $\vdash$        |    |          |      |      | -       | -        | -    |     |          |          | H            |
|                      |                                 |                           |      |             | 1        | $\vdash$        |    |          |      |      |         |          | 1    |     |          |          | L            |
|                      |                                 |                           |      |             |          |                 |    |          |      |      |         |          |      |     |          |          |              |
|                      |                                 |                           |      |             | l        |                 |    |          |      |      |         |          |      |     |          |          |              |
|                      |                                 |                           |      |             |          |                 |    |          |      |      |         |          |      |     |          |          |              |
|                      |                                 |                           |      |             |          |                 |    |          |      |      |         |          |      |     |          |          |              |
|                      |                                 |                           |      |             |          |                 |    |          |      |      |         |          |      |     |          |          | -            |
|                      |                                 |                           |      | -           | -        | +               |    |          |      |      | -       | -        | -    |     |          |          |              |
|                      |                                 |                           |      | <u> </u>    | -        | $\vdash$        |    | _        |      |      |         | ļ        |      |     |          |          |              |
|                      |                                 |                           |      | <u> </u>    | L        |                 |    |          |      |      |         | <u> </u> |      |     |          |          |              |
|                      |                                 |                           |      | <u></u>     |          |                 |    |          |      |      | <u></u> | <u></u>  |      |     |          |          |              |
|                      |                                 |                           |      |             |          |                 |    |          |      |      |         |          |      |     |          |          |              |
|                      |                                 |                           |      |             |          |                 |    |          |      |      |         |          |      |     |          |          |              |
|                      |                                 |                           |      |             |          |                 |    |          |      |      |         |          |      |     |          |          | H            |
|                      |                                 |                           |      |             | 1        |                 |    |          |      |      |         |          |      |     |          |          |              |
|                      |                                 |                           |      |             |          |                 |    |          |      |      |         |          |      |     |          |          |              |
|                      |                                 |                           |      |             |          |                 |    |          |      |      |         |          |      |     |          |          |              |
|                      |                                 |                           |      | L           | L        |                 |    |          |      |      |         |          |      |     |          |          |              |
|                      |                                 |                           |      |             |          |                 |    |          |      |      |         |          |      |     |          |          |              |
|                      |                                 |                           |      |             |          |                 |    |          |      |      |         |          |      |     |          |          | t            |
|                      |                                 |                           |      |             | 1        |                 |    |          |      |      |         |          |      |     |          |          |              |
|                      |                                 |                           |      |             | -        |                 |    |          |      |      |         |          |      |     |          |          |              |
|                      |                                 |                           |      |             | <u> </u> | $\vdash \vdash$ | _  |          |      |      |         |          |      |     |          |          |              |
|                      |                                 |                           |      |             |          |                 |    |          |      |      |         |          |      |     |          |          |              |