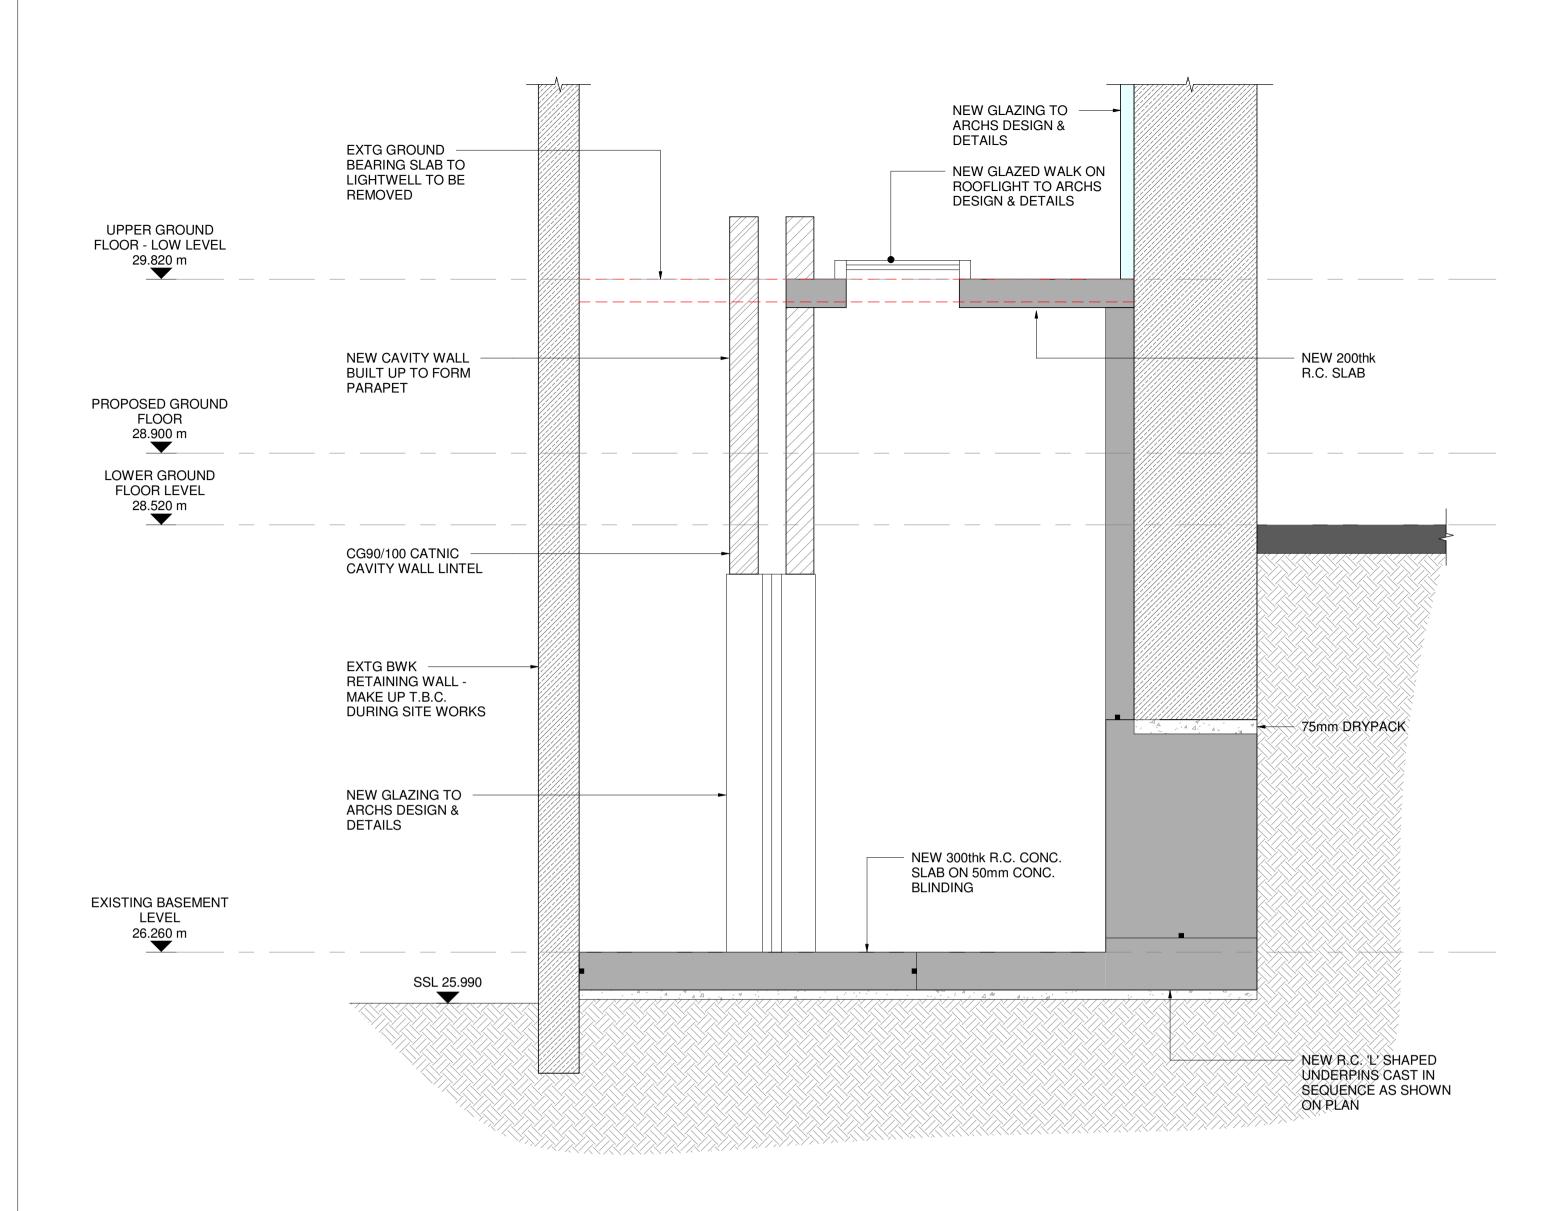

## PROPOSED CROSS SECTION - 19 PARK SQUARE EAST

1:20

THIS DRAWING IS COPYRIGHT OF FORM.

Notes

DO NOT SCALE FROM THIS DRAWING WORK ONLY TO FIGURED DIMENSIONS.

THE CONTRACTOR IS TO VERIFY ALL DIMENSIONS ON SITE BEFORE COMMENCING WORK. ALL ERRORS AND OMISSIONS ARE TO BE REPORTED TO THE ENGINEER.

THIS DRAWING IS TO BE READ IN CONJUNCTION WITH ALL RELEVANT ARCHITECTS, SERVICES ENGINEERS AND ENGINEERS DRAWINGS AND SPECIFICATIONS.

| Drawi | ing Status |                     |              |
|-------|------------|---------------------|--------------|
| Rev.  | Date       | Amendment           | Drawn / Chko |
| P1    | 14.02.20   | ISSUED FOR PLANNING | PE / BR      |

PRELIMINARY

19 PARK SQUARE EAST LONDON NW1 4LH

PROPOSED CROSS SECTION A - A

Form Structural Design Ltd 77 St John Street London EC1M 4NN T:020 7253 2893 E:studio@form-sd.com W:www.form-sd.com

Date Scale FEB 20 1:20 Drawn **PE** Checked BR Job No. Drawing No. 193206-FSD- A(28)200 Revision P1