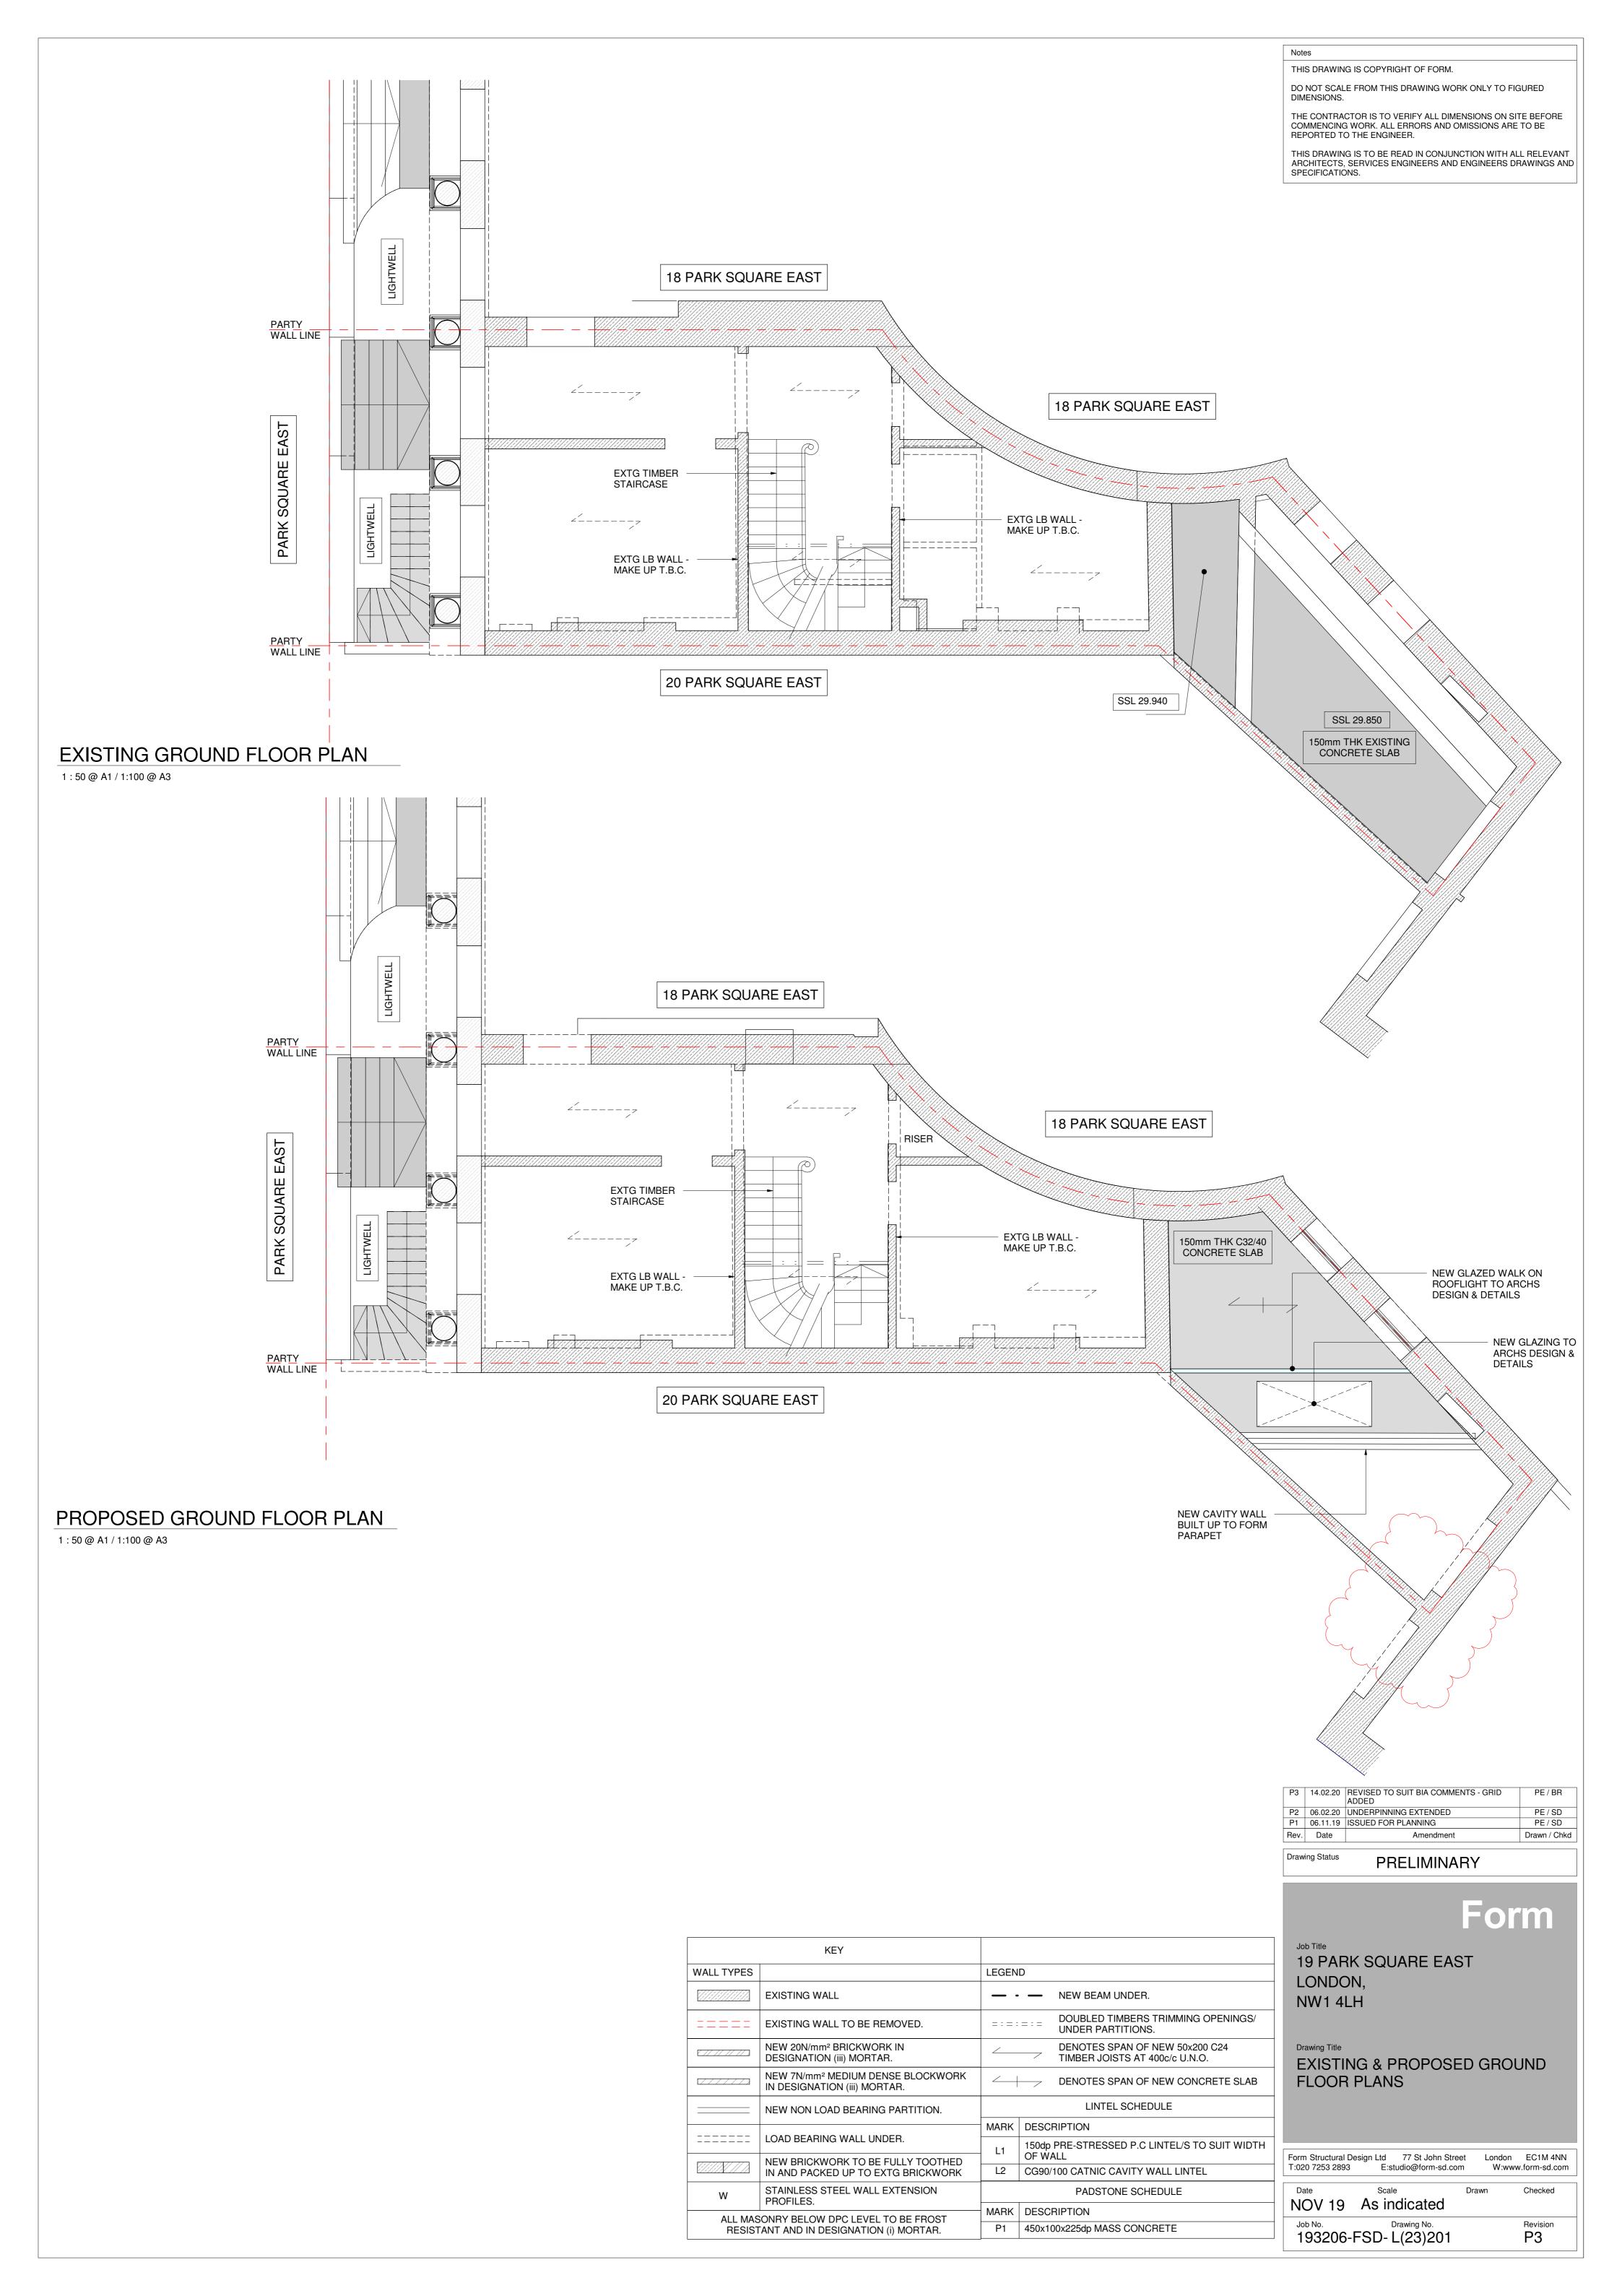

## GENERAL ARRANGEMENT DOCUMENT REGISTER

JOB NUMBER JOB TITLE

193206 19 PARK SQUARE EAST

Form

| DISTRIBUTION LIST    | COMPANY                         | CONTACT                   |      |             |          |                 | NU | МВІ      | ER C | F C  | OPI     | ES O     | R E= | EM/ | lL.      |          |              |
|----------------------|---------------------------------|---------------------------|------|-------------|----------|-----------------|----|----------|------|------|---------|----------|------|-----|----------|----------|--------------|
| Client               |                                 | 2 211112                  |      |             |          |                 | 1  | Ī        | Ī    |      |         |          |      |     |          |          |              |
| Architect            | MWA                             | TIM BLACKWELL             |      |             |          |                 |    |          |      |      |         |          |      |     | Е        | E        | Е            |
| Contractor           |                                 | 32 (3) (1)                |      |             |          |                 |    |          |      |      |         |          |      |     | _        | _        | H            |
| Party Wall Surveyor  |                                 |                           |      |             |          |                 |    |          |      |      |         |          |      |     |          |          | H            |
|                      |                                 |                           |      |             |          |                 |    |          |      |      |         |          |      |     |          |          | <u> </u>     |
| Project Manager      |                                 |                           |      |             |          |                 |    |          |      |      |         |          |      |     |          |          | Ш            |
| Quantity Surveyor    |                                 |                           |      |             |          |                 |    |          |      |      |         |          |      |     |          |          |              |
| M & E Engineer       |                                 |                           |      |             |          |                 |    |          |      |      |         |          |      |     |          |          |              |
| Building Control     |                                 |                           |      |             |          |                 |    |          |      |      |         |          |      |     |          |          |              |
|                      |                                 |                           |      |             |          |                 |    |          |      |      |         |          |      |     |          |          |              |
|                      |                                 |                           |      |             |          |                 |    |          |      |      |         |          |      |     |          |          |              |
|                      |                                 |                           |      |             |          |                 |    |          |      |      |         |          |      |     |          |          | H .          |
|                      |                                 |                           |      |             |          |                 |    |          |      |      |         |          |      |     |          |          | <u> </u>     |
|                      |                                 |                           |      |             |          |                 |    |          |      |      |         |          |      |     | _        |          | Ļ            |
| PURPOSE OF IS        | SUE: P=PRELIMINARY T=TENDER C=C | ONSTRUCTION FR=FINAL RECO | ORD  |             |          |                 |    |          |      |      |         |          |      |     | Р        | Р        | Р            |
|                      |                                 |                           |      | B           |          |                 |    |          | [    | DATE | OF      | ISSUE    | =    |     |          |          |              |
|                      |                                 |                           |      | SS          |          |                 |    |          |      |      |         |          |      |     | 19       | 20       | 20           |
|                      |                                 |                           |      | <u></u>     |          |                 |    |          |      |      |         |          |      |     | Ξ.       | 25.2     | 02.2         |
|                      |                                 |                           | SIZE | LAST ISSUED |          |                 |    |          |      |      |         |          |      |     | 06.11.19 | 06.02.20 | 14.02.20     |
| DOCUMENT BEE         | DOCUMENT TITLE                  |                           | - 0, | _           | _        |                 |    |          |      | P    | VIC     | 100      |      |     | _        |          | تنب          |
| DOCUMENT REF.        | DOCUMENT TITLE                  |                           |      |             |          | , ,             | ,  |          |      | KE   | VISI    | ON       |      |     |          |          |              |
|                      |                                 |                           |      |             |          |                 |    |          |      |      |         |          |      |     |          |          |              |
| L(23)200             | EXISTING & PROPOSED BASEM       | ENT PLANS                 | A1   | P3          |          |                 | T  | П        | П    |      |         |          |      |     | P1       |          |              |
| L(23)201             | EXISTING & PROPOSED GROUN       | ID FLOOR PLANS            | A1   | Р3          |          |                 |    |          |      |      |         |          |      |     | P1       | P2       |              |
| L(23)202             | EXISTING & PROPOSED FIRST I     | FLOOR PLANS               | A1   | P1          |          |                 | -  |          |      |      |         |          |      |     | P1       |          | P            |
| L(23)202<br>L(23)203 | EXISTING & PROPOSED SECON       |                           | A1   | P1          | 1        | $\vdash$        | -+ | $\dashv$ |      |      |         |          |      |     | P1       |          | Р            |
|                      |                                 |                           |      |             |          |                 |    |          |      |      |         |          |      |     |          |          |              |
| L(23)204             | EXISTING & PROPOSED THIRD       |                           | A1   | P1          | L        |                 |    |          |      |      |         | <u> </u> |      |     | P1       |          | P            |
| L(23)205             | EXISTING & PROPOSED ROOF I      | PLANS                     | A1   | P1          |          |                 |    |          |      |      |         |          |      |     | P1       |          | Р            |
| <del></del>          |                                 |                           |      |             |          |                 | T  |          |      |      |         |          |      |     |          |          |              |
| A(28)200             | PROPOSED CROSS SECTION A        | - A                       | A1   | P1          |          |                 |    |          |      |      |         |          |      |     |          |          | P.           |
| (==)===              |                                 |                           |      |             |          |                 |    |          |      |      |         |          |      |     |          |          | Ė            |
|                      |                                 |                           |      |             |          |                 |    |          |      |      |         |          |      |     |          |          | -            |
|                      |                                 |                           |      |             |          |                 |    |          |      |      |         |          |      |     |          |          |              |
|                      |                                 |                           |      |             |          |                 |    |          |      |      |         |          |      |     |          |          |              |
|                      |                                 |                           |      |             |          |                 |    |          |      |      |         |          |      |     |          |          |              |
|                      |                                 |                           |      |             |          |                 |    |          |      |      |         |          |      |     |          |          |              |
|                      |                                 |                           |      |             |          |                 |    |          |      |      |         |          |      |     |          |          |              |
|                      |                                 |                           |      |             |          |                 |    |          |      |      |         |          |      |     |          |          |              |
|                      |                                 |                           |      |             |          |                 |    |          |      |      |         |          |      |     |          |          | -            |
|                      |                                 |                           |      |             |          |                 |    |          |      |      |         |          |      |     |          |          |              |
|                      |                                 |                           |      |             |          |                 |    |          |      |      |         |          |      |     |          |          |              |
|                      |                                 |                           |      |             |          |                 |    |          |      |      |         |          |      |     |          |          |              |
|                      |                                 |                           |      |             |          |                 |    |          |      |      |         |          |      |     |          |          |              |
|                      |                                 |                           |      |             |          |                 |    |          |      |      |         |          |      |     |          |          | 1            |
|                      |                                 |                           |      |             |          |                 |    |          |      |      |         |          |      |     |          |          | <del> </del> |
|                      |                                 |                           |      |             |          |                 |    |          |      |      |         |          |      |     |          |          | _            |
|                      |                                 |                           |      |             |          |                 |    |          |      |      |         |          |      |     |          |          |              |
|                      |                                 |                           |      |             |          |                 |    |          |      |      |         |          |      |     |          |          |              |
|                      |                                 |                           |      |             |          |                 |    |          |      |      |         |          |      |     |          |          |              |
|                      |                                 |                           |      |             |          |                 |    |          |      |      |         |          |      |     |          |          |              |
|                      |                                 |                           |      |             |          |                 |    |          |      |      |         |          |      |     |          |          | 1            |
|                      |                                 |                           |      | <b> </b>    | 1        | +               |    |          |      |      |         | <b> </b> | -    |     |          |          | H            |
|                      |                                 |                           |      | -           | -        | $\vdash$        |    |          |      |      | -       | -        | -    |     |          |          | H            |
|                      |                                 |                           |      |             | 1        | $\vdash$        |    |          |      |      |         |          | 1    |     |          |          | L            |
|                      |                                 |                           |      |             |          |                 |    |          |      |      |         |          |      |     |          |          |              |
|                      |                                 |                           |      |             | l        |                 |    |          |      |      |         |          |      |     |          |          |              |
|                      |                                 |                           |      |             |          |                 |    |          |      |      |         |          |      |     |          |          |              |
|                      |                                 |                           |      |             |          |                 |    |          |      |      |         |          |      |     |          |          |              |
|                      |                                 |                           |      |             |          |                 |    |          |      |      |         |          |      |     |          |          | -            |
|                      |                                 |                           |      | -           | -        | +               |    |          |      |      | -       | -        | -    |     |          |          |              |
|                      |                                 |                           |      | <u> </u>    | -        | $\vdash$        |    | _        |      |      |         | ļ        |      |     |          |          |              |
|                      |                                 |                           |      | <u> </u>    | L        |                 |    |          |      |      |         | <u> </u> |      |     |          |          |              |
|                      |                                 |                           |      | <u></u>     |          |                 |    |          |      |      | <u></u> | <u></u>  |      |     |          |          |              |
|                      |                                 |                           |      |             |          |                 |    |          |      |      |         |          |      |     |          |          |              |
|                      |                                 |                           |      |             |          |                 |    |          |      |      |         |          |      |     |          |          |              |
|                      |                                 |                           |      |             |          |                 |    |          |      |      |         |          |      |     |          |          | H            |
|                      |                                 |                           |      |             | 1        |                 |    |          |      |      |         |          |      |     |          |          |              |
|                      |                                 |                           |      |             |          |                 |    |          |      |      |         |          |      |     |          |          |              |
|                      |                                 |                           |      |             |          |                 |    |          |      |      |         |          |      |     |          |          |              |
|                      |                                 |                           |      | L           | L        |                 |    |          |      |      |         |          |      |     |          |          |              |
|                      |                                 |                           |      |             |          |                 |    |          |      |      |         |          |      |     |          |          |              |
|                      |                                 |                           |      |             |          |                 |    |          |      |      |         |          |      |     |          |          | t            |
|                      |                                 |                           |      |             | 1        |                 |    |          |      |      |         |          |      |     |          |          |              |
|                      |                                 |                           |      |             | -        |                 |    |          |      |      |         |          |      |     |          |          |              |
|                      |                                 |                           |      |             | <u> </u> | $\vdash \vdash$ | _  |          |      |      |         |          |      |     |          |          |              |
|                      |                                 |                           |      |             |          |                 |    |          |      |      |         |          |      |     |          |          |              |