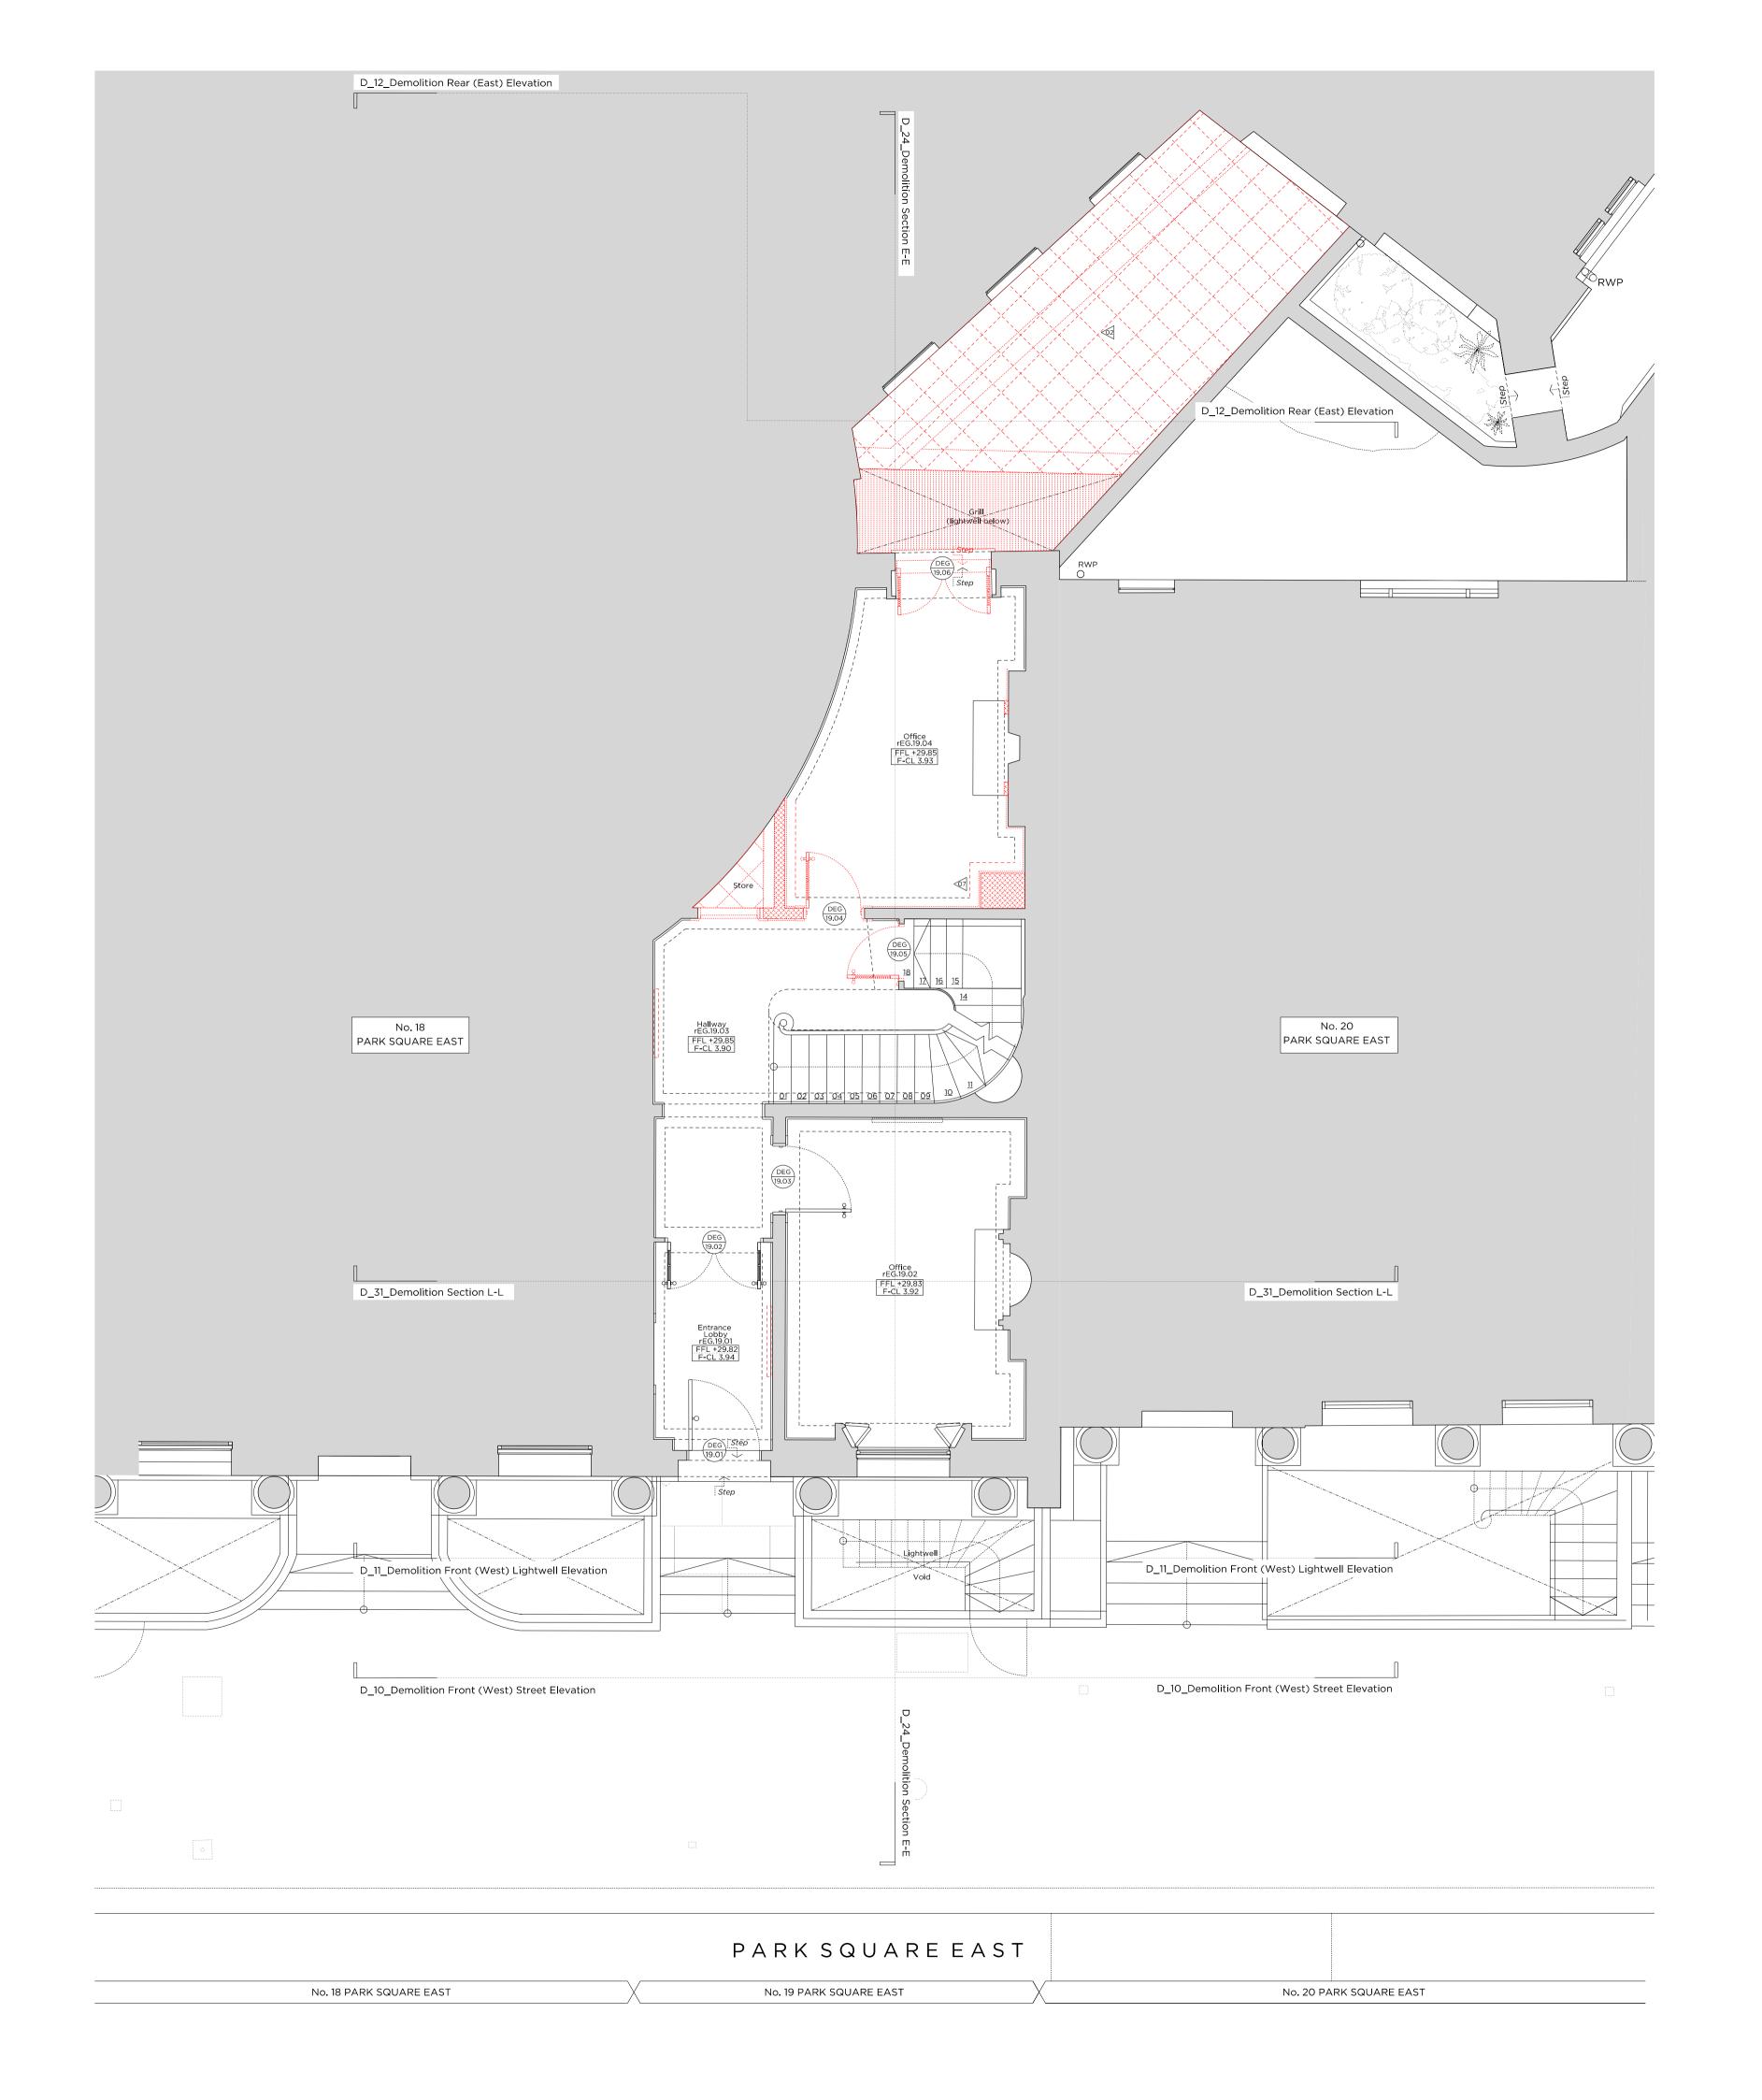

Issued for Planning

| Project No.    | 1901<br>19 Park Square East Ltd  |                     |        |
|----------------|----------------------------------|---------------------|--------|
| Client         |                                  |                     |        |
| Date           | February 2020                    |                     |        |
| Sca <b>l</b> e | 1:50 @ A1 / 1:100 @ A3           |                     |        |
| Project        | No. 19 Park Square East, NW1 4LH |                     |        |
| Drawing Title: | Den                              | nolition First Floo | r Plan |
| Drawing No.    |                                  | D_03                | Rev.   |
| Drawn          | Approved                         | Signed              | l      |