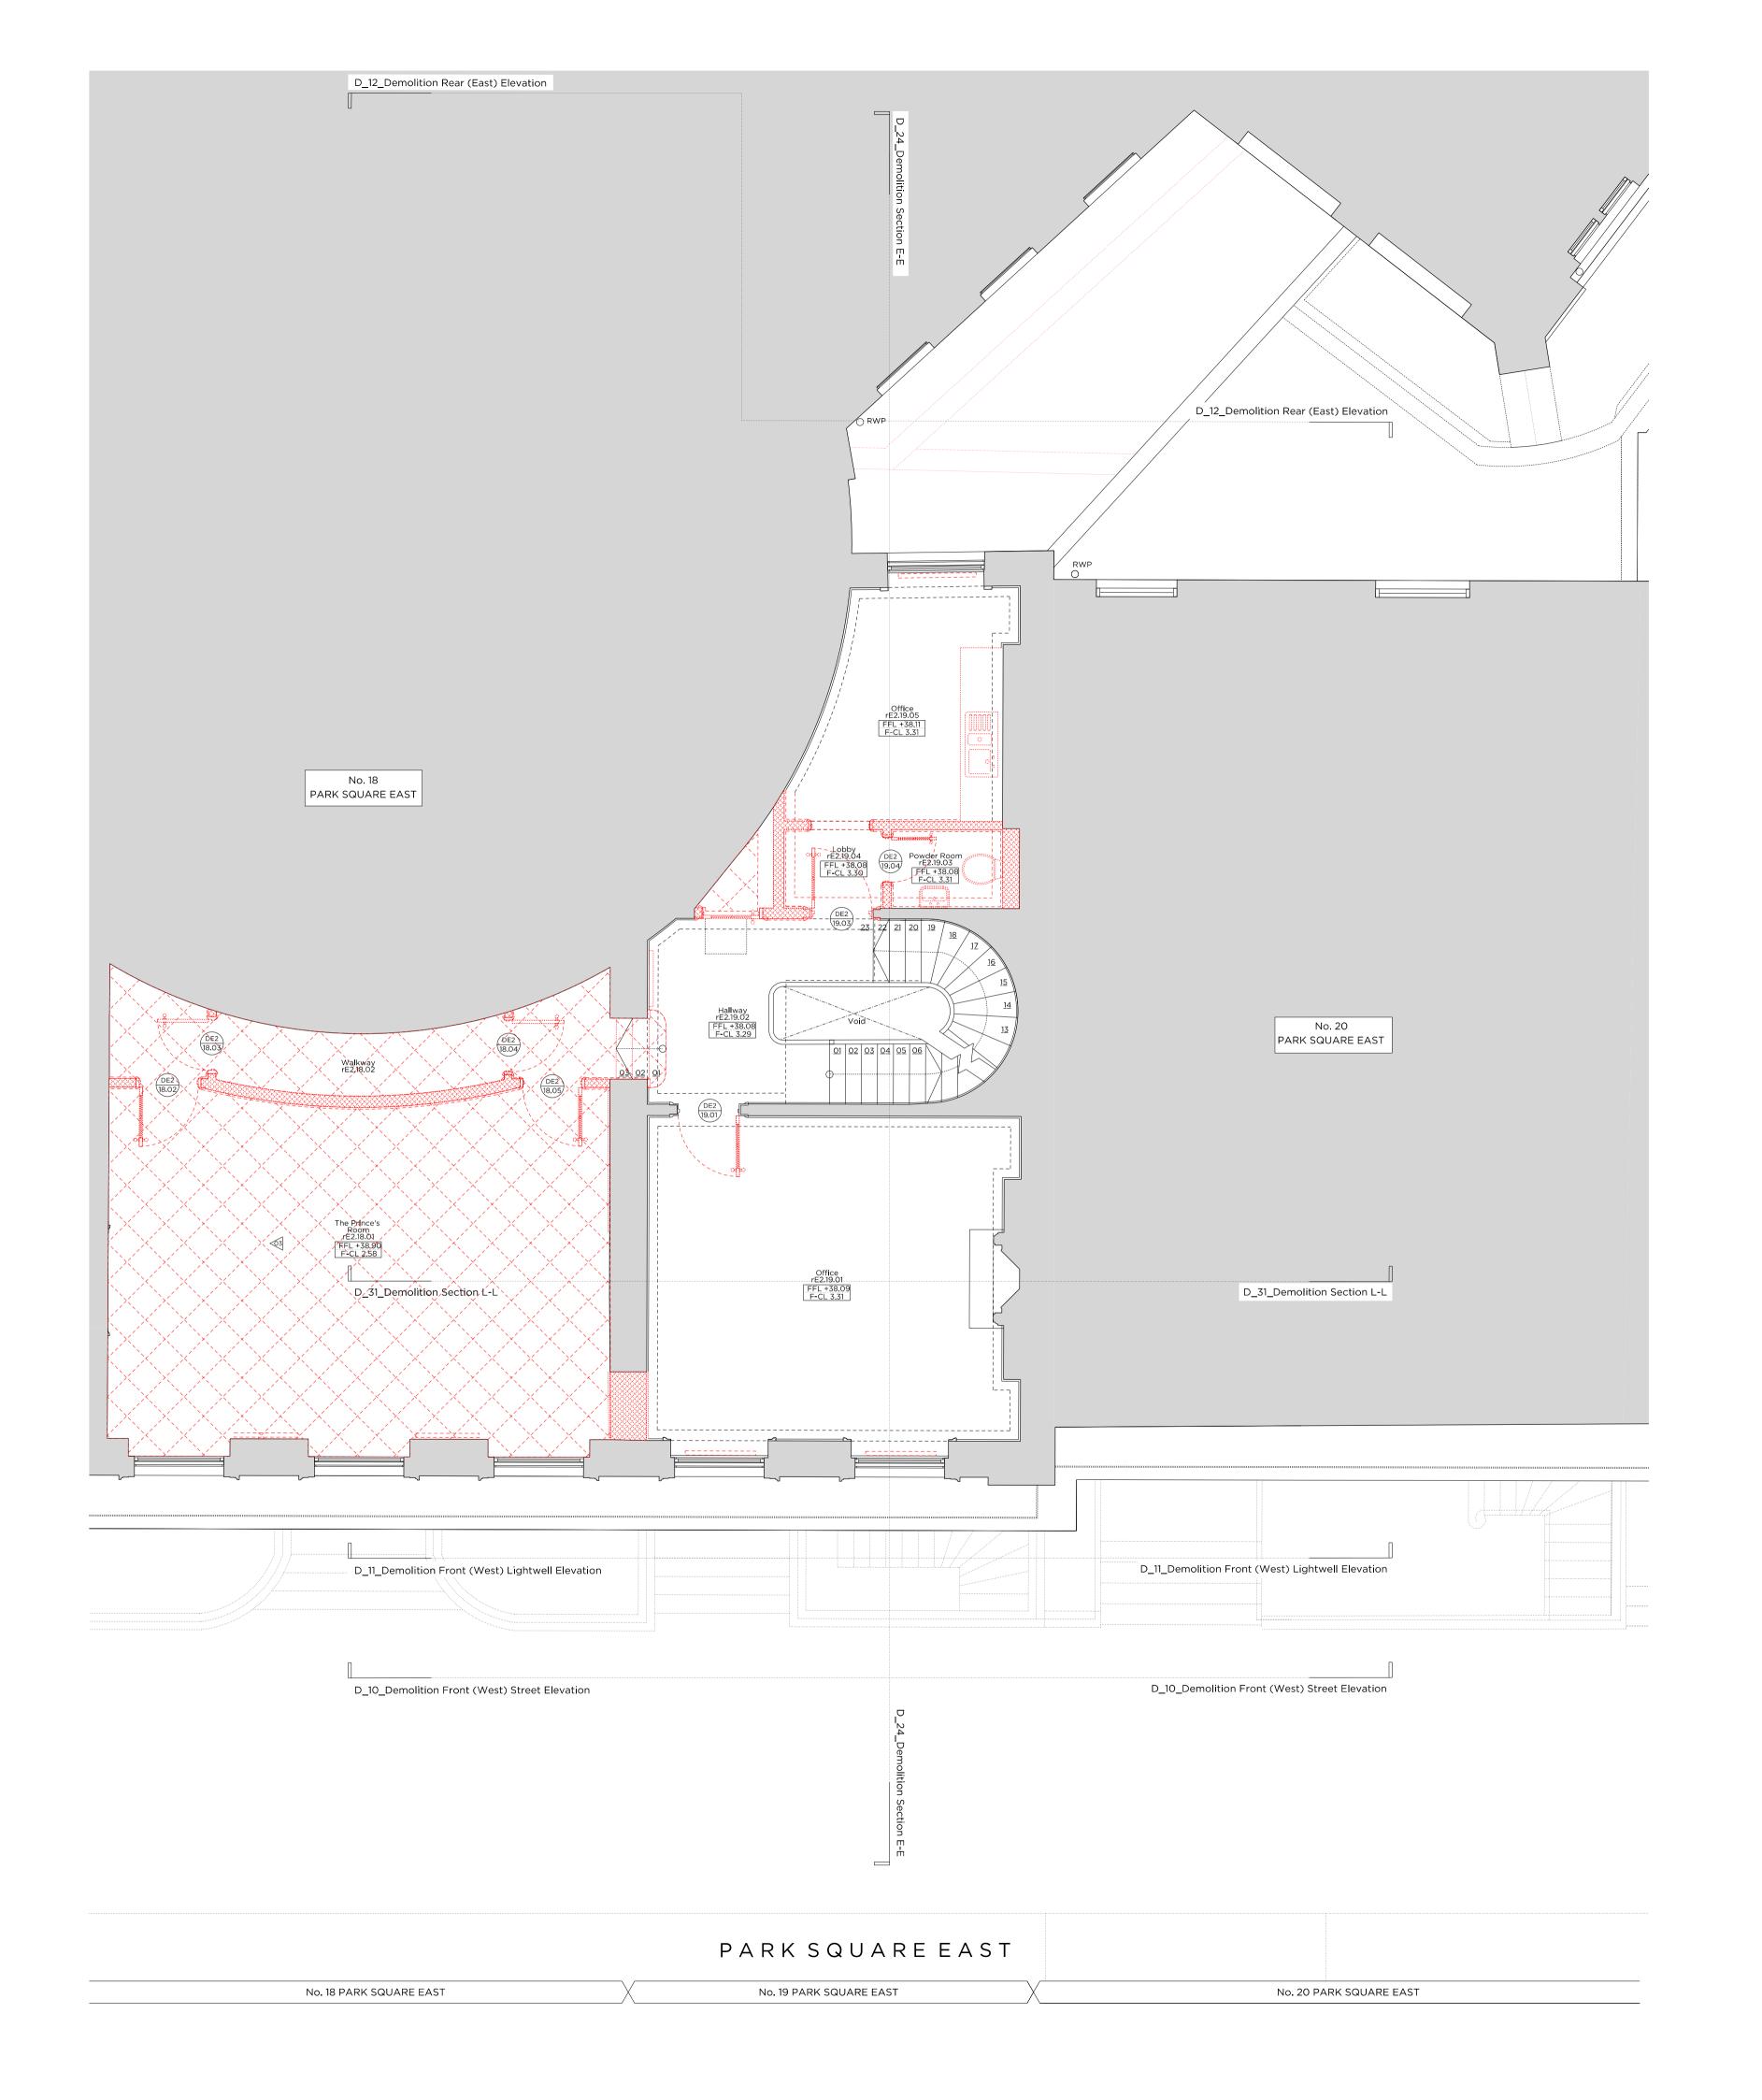

Project No. 19011 19 Park Square East Ltd. February 2020 Scale 1:50 @ A1 / 1:100 @ A3 Project No. 19 Park Square East, NW1 4LH Demolition Ground Floor Plan Drawing No. D\_02 -

66 - 68 Margaret Street W1W 8SR T. 020 7580 9336 www.mw-a.co.uk

Issued for Planning

| Project No.    | 1901<br>19 Park Square East Ltd  |                     |        |
|----------------|----------------------------------|---------------------|--------|
| Client         |                                  |                     |        |
| Date           | February 2020                    |                     |        |
| Sca <b>l</b> e | 1:50 @ A1 / 1:100 @ A3           |                     |        |
| Project        | No. 19 Park Square East, NW1 4LH |                     |        |
| Drawing Title: | Den                              | nolition First Floo | r Plan |
| Drawing No.    |                                  | D_03                | Rev.   |
| Drawn          | Approved                         | Signed              | l      |

Issued for Planning

Demolition Second Floor Plan

Issued for Planning

Issued for Planning

Remove non original riser.

PLANNING

Client

19 Park Square East Ltd.

Date
February 2020
Scale
1:50 @ A1 / 1:100 @ A3
Project
No. 19 Park Square East, NW1 4LH

Drawing Title:
Demolition Front (West) Lightwell Elevation

Drawing No.

D\_11 Rev

OB TB Signed

Approved Signed

66 - 68 Margaret Street WIW 8SR T. 020 7580 9336 www.mw-a.co.uk

Copyright Marek Wojciechowski Architects.

| Project No.    |                                  | 19               | 011    |
|----------------|----------------------------------|------------------|--------|
| Client         | 19 Park Square East Ltd.         |                  |        |
| Date           | February 2020                    |                  |        |
| Scale          | 1:50 @ A1 / 1:100 @ A3           |                  |        |
| Project        | No. 19 Park Square East, NW1 4LH |                  |        |
| Drawing Title: | Demolition I                     | Rear (East) Elev | /ation |
| Drawing No.    |                                  | D_12             | Rev.   |
| Drawn          | Approved                         | Signed           |        |
|                |                                  |                  |        |

Project No.

19011

Client

19 Park Square East Ltd.

Date
February 2020
Scale
1:50 @ A1 / 1:100 @ A3

Project

No. 19 Park Square East, NW1 4LH

Drawing Title:

Demolition Section E-E

Drawing No.

D\_24

Rev.
D\_24

Drawn

Approved

Signed

ОВ

AA

No. 19 Park Square East, NW1 4LH

14.02.2020

Issued for Planning

Drawing Title:

Demolition Section L-L

Drawing No.

D\_31