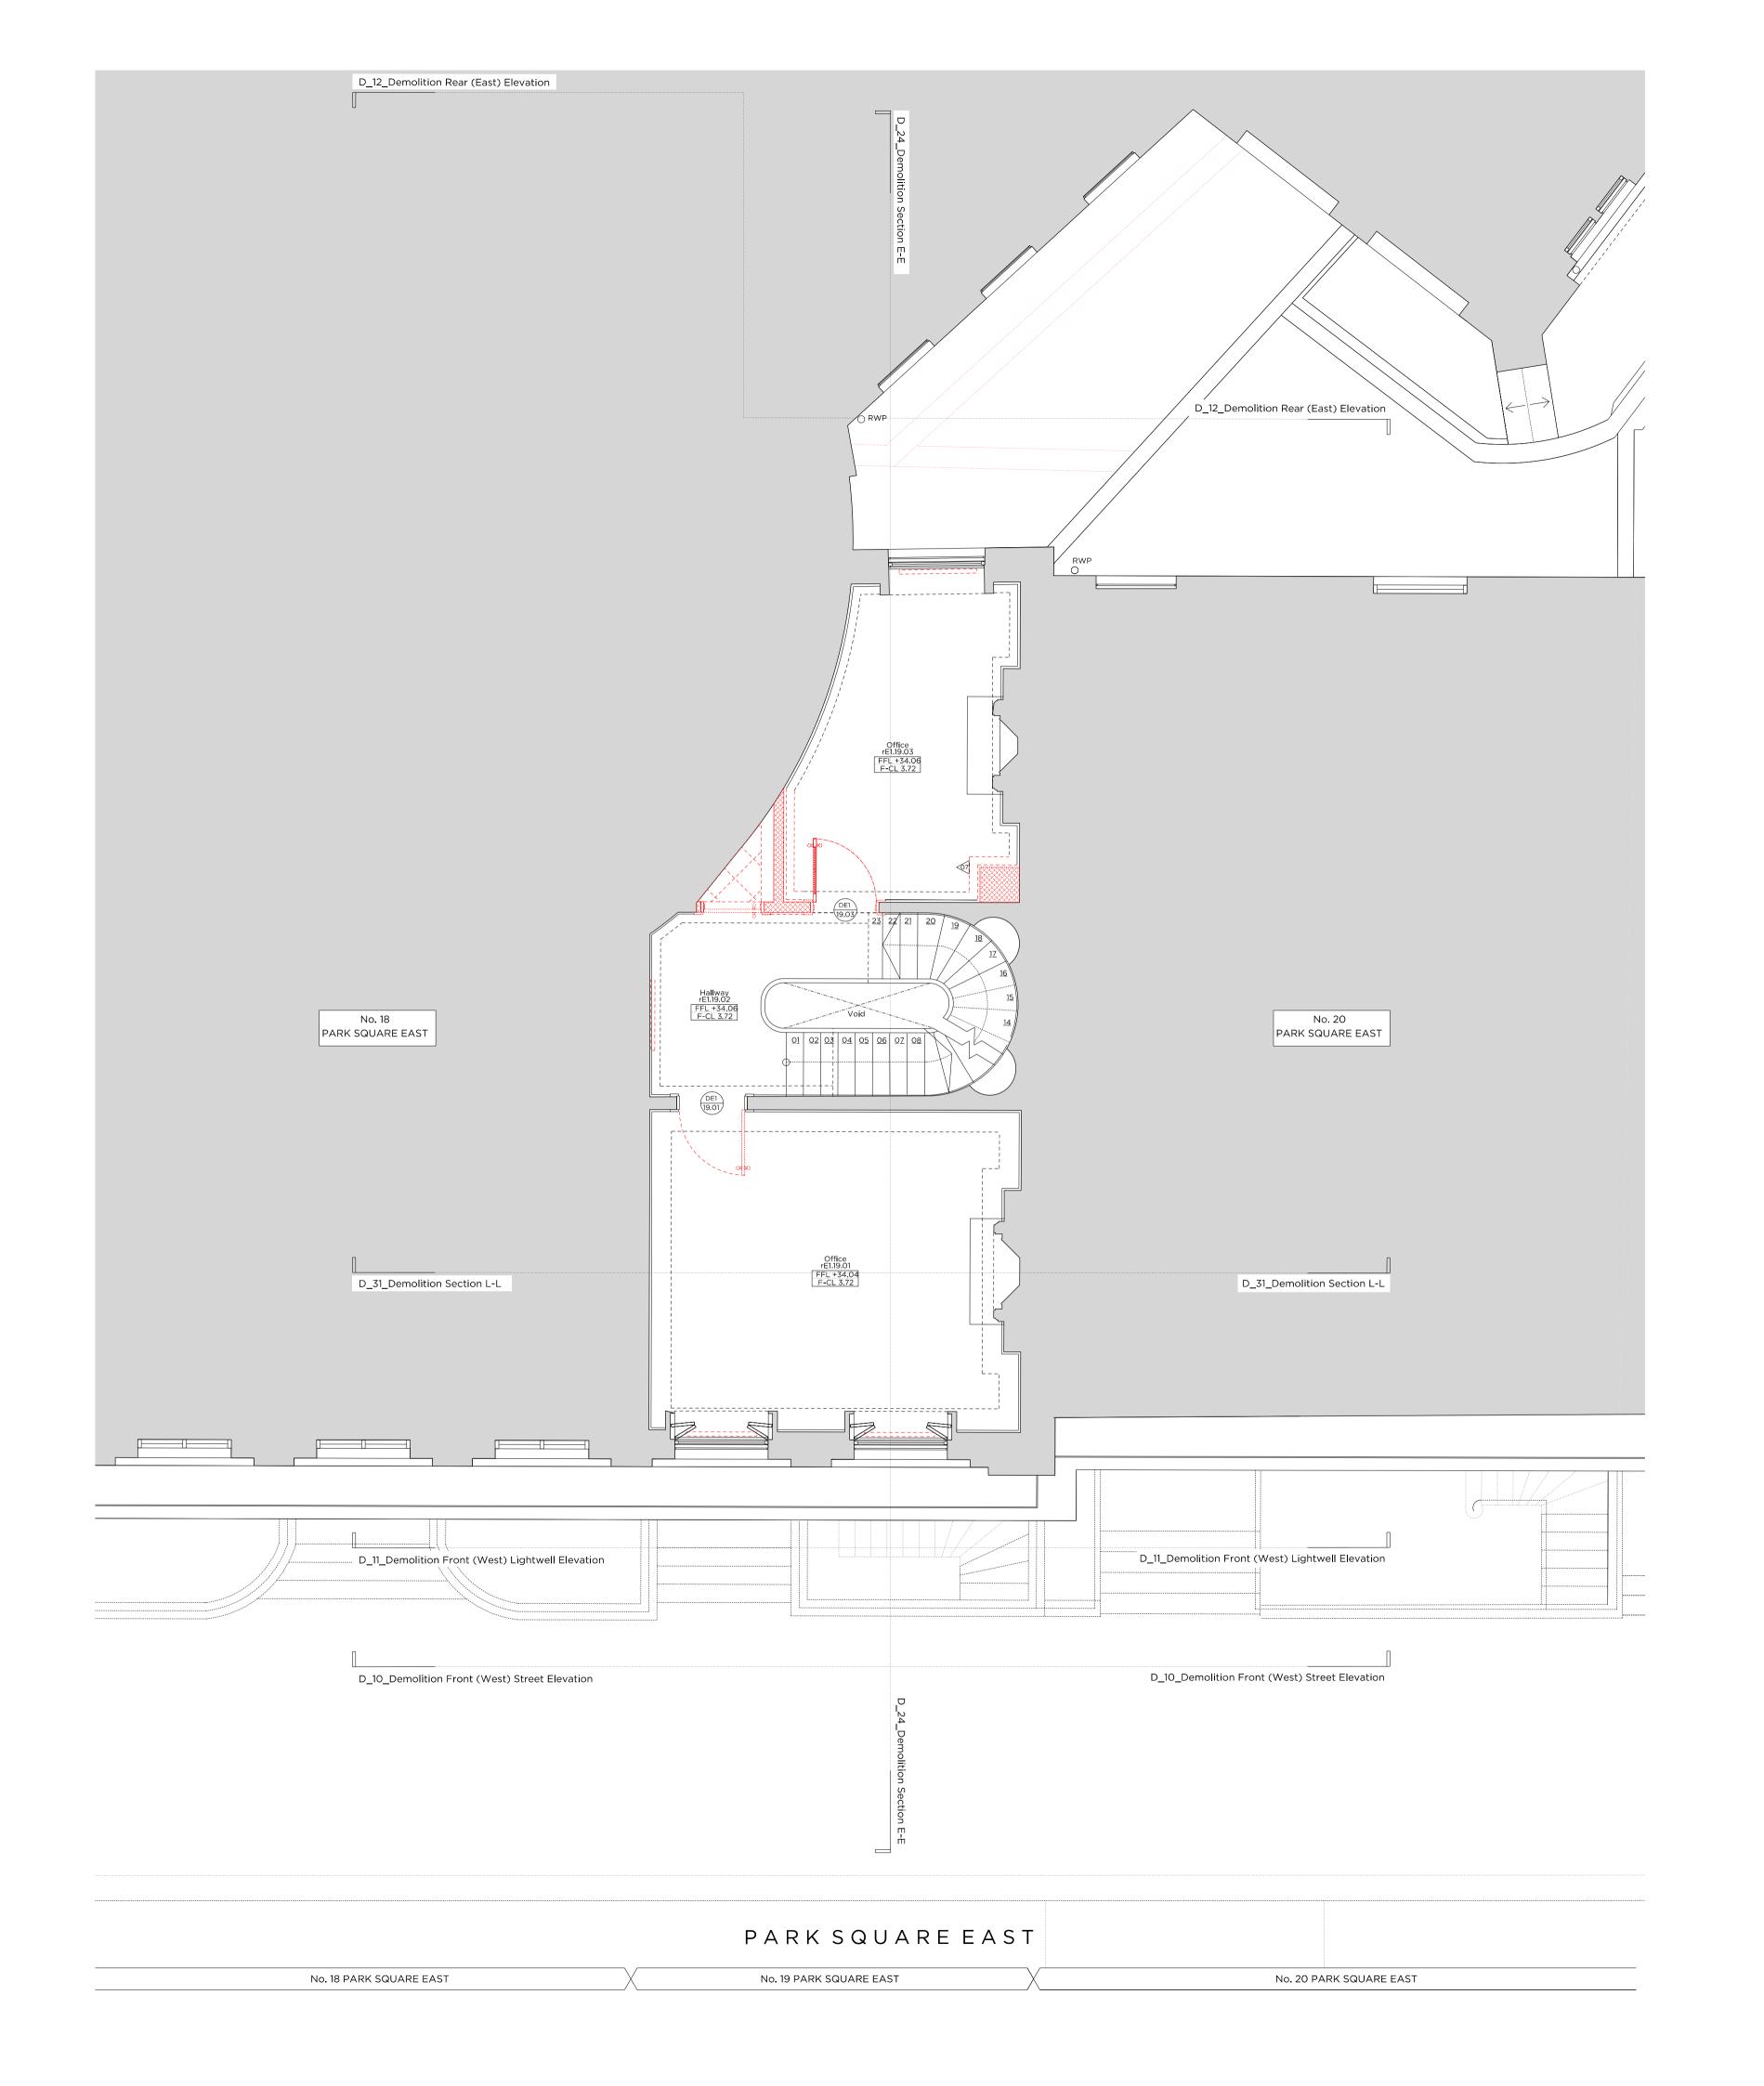

Issued for Planning

Demolition Second Floor Plan

Issued for Planning

Issued for Planning

Remove non original riser.

PLANNING

Client

19 Park Square East Ltd.

Date
February 2020
Scale
1:50 @ A1 / 1:100 @ A3
Project
No. 19 Park Square East, NW1 4LH

Drawing Title:
Demolition Front (West) Lightwell Elevation

Drawing No.

D\_11 Rev

OB TB Signed

Approved Signed

66 - 68 Margaret Street WIW 8SR T. 020 7580 9336 www.mw-a.co.uk

Copyright Marek Wojciechowski Architects.

| Project No.    |                                  | 19               | 011    |
|----------------|----------------------------------|------------------|--------|
| Client         | 19 Park Square East Ltd.         |                  |        |
| Date           | February 2020                    |                  |        |
| Scale          | 1:50 @ A1 / 1:100 @ A3           |                  |        |
| Project        | No. 19 Park Square East, NW1 4LH |                  |        |
| Drawing Title: | Demolition I                     | Rear (East) Elev | /ation |
| Drawing No.    |                                  | D_12             | Rev.   |
| Drawn          | Approved                         | Signed           |        |
|                |                                  |                  |        |

Demolition Section E-E

Drawing No.

D\_24

Rev.
D\_24

Drawn

Approved

Signed

ОВ

AA

No. 19 Park Square East, NW1 4LH

14.02.2020

Issued for Planning

Drawing Title:

Demolition Section L-L

Drawing No.

D\_31