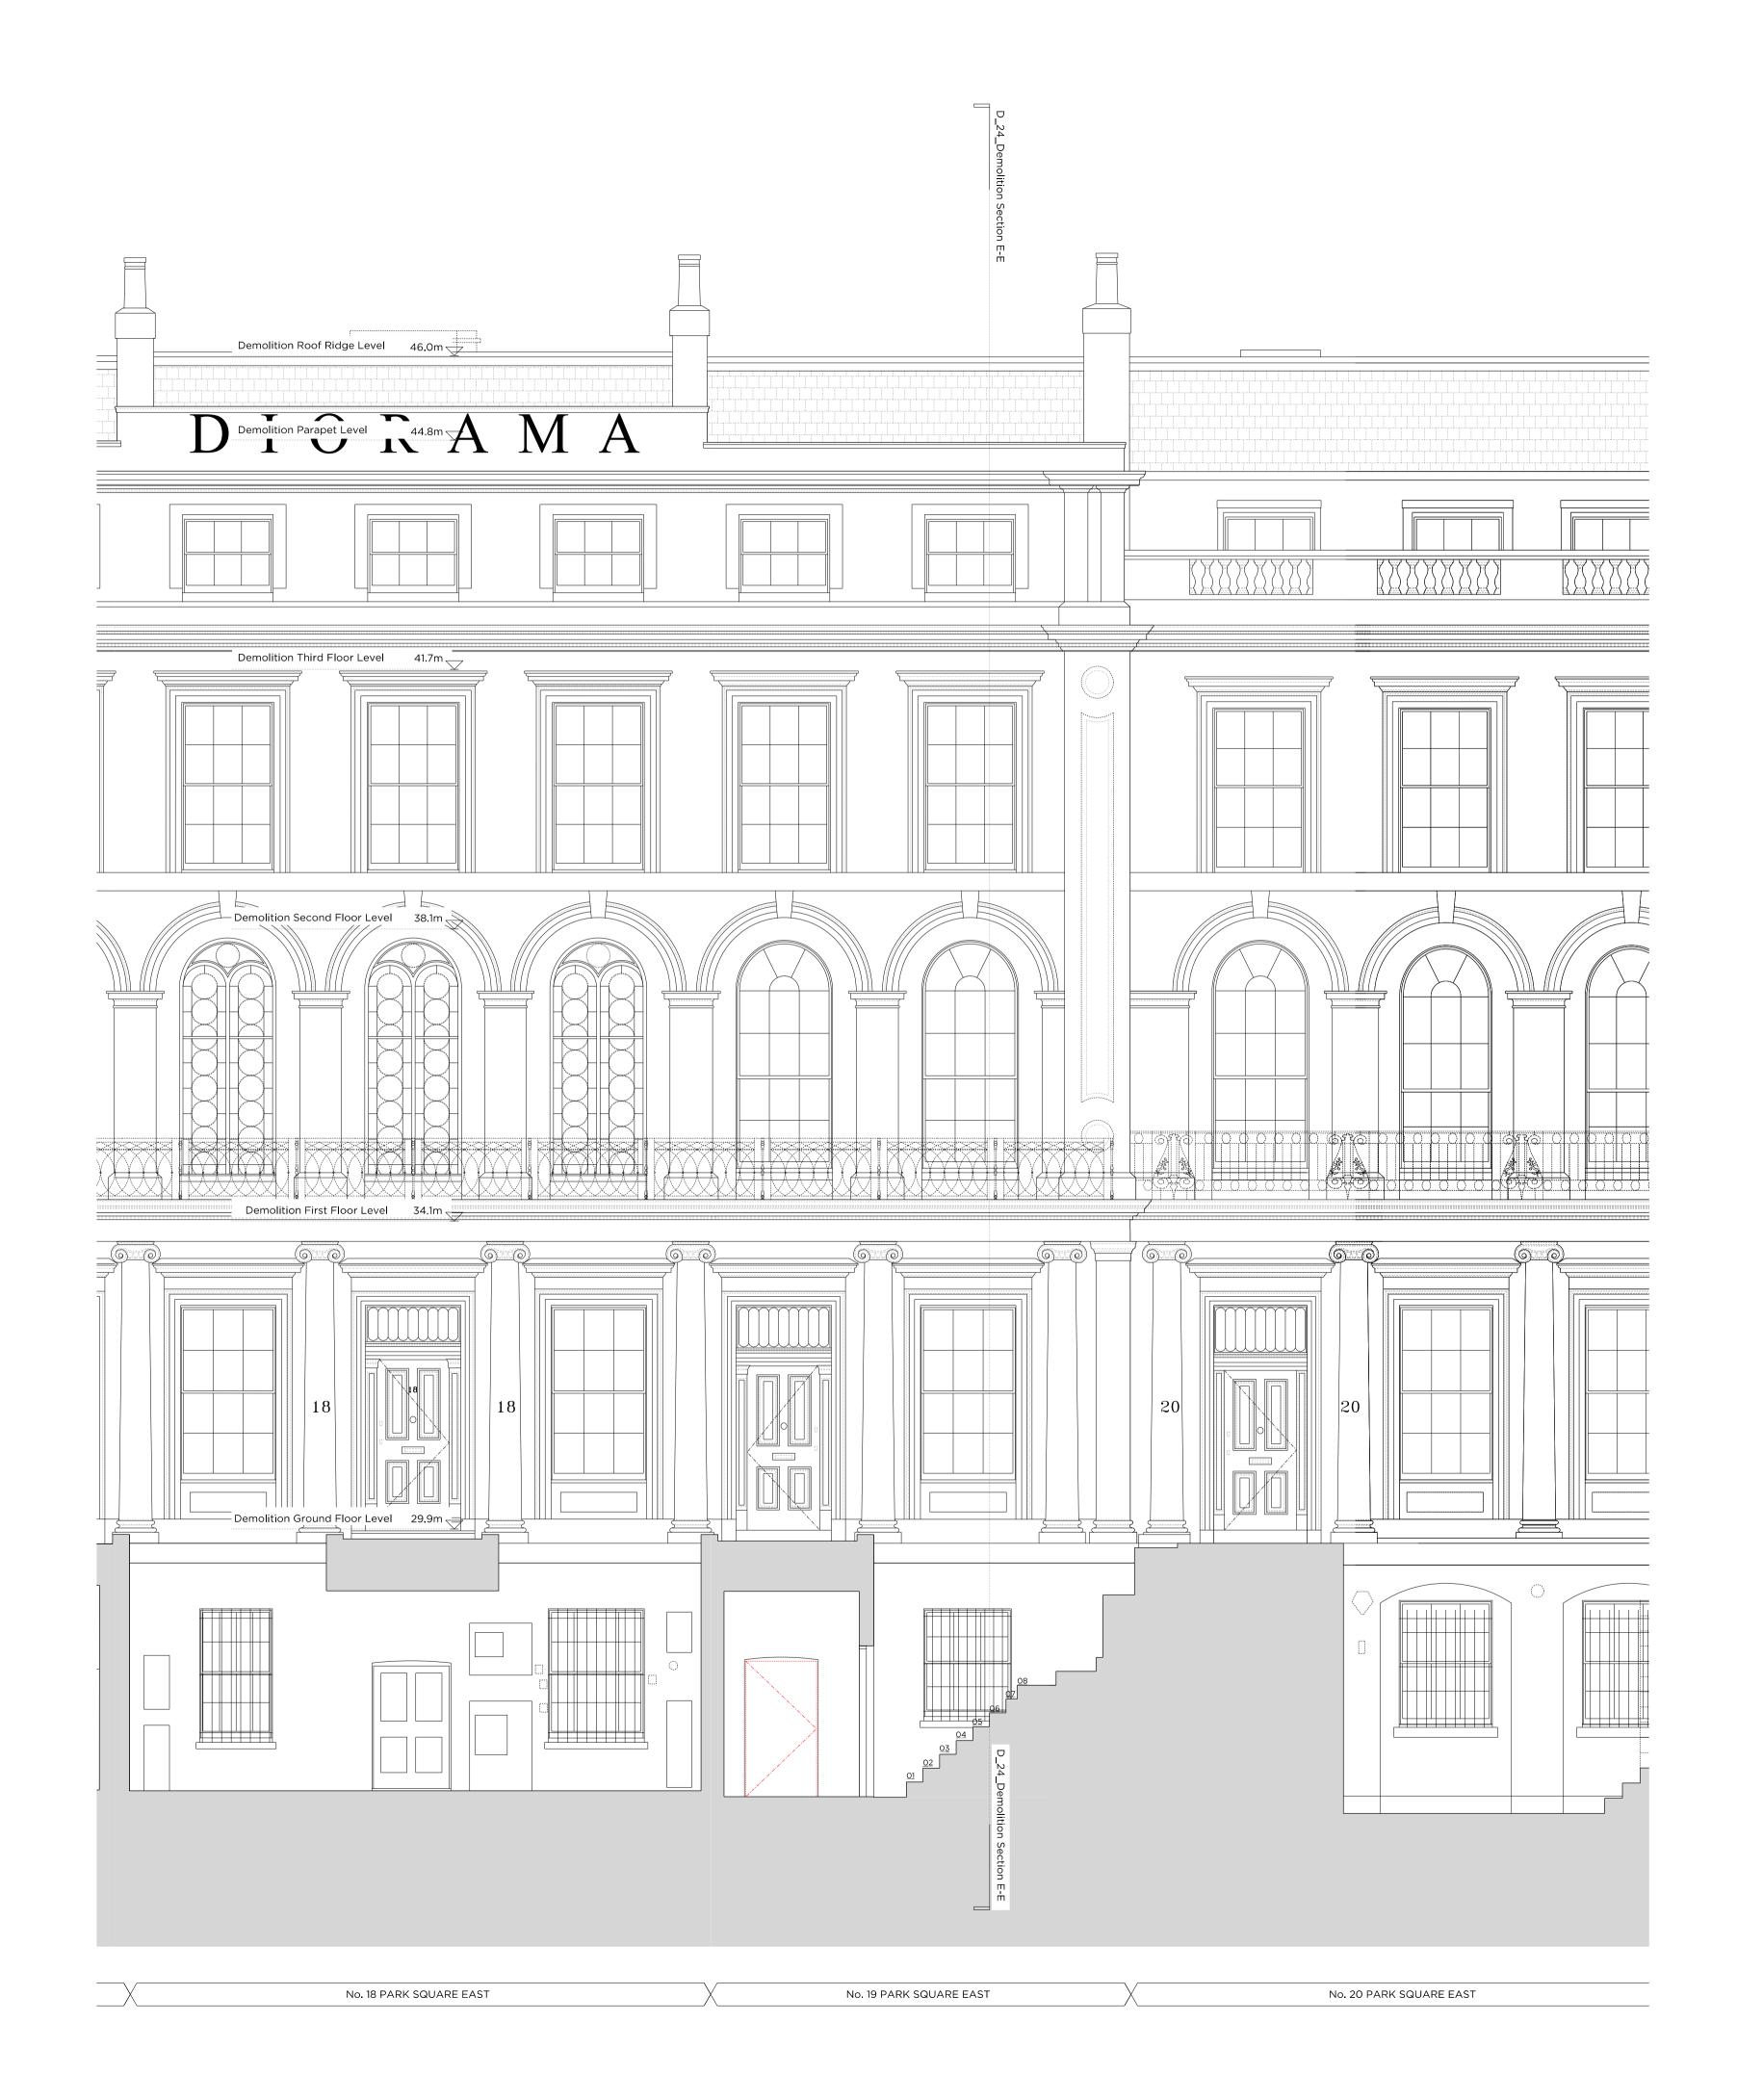

Date
February 2020
Scale
1:50 @ A1 / 1:100 @ A3
Project
No. 19 Park Square East, NW1 4LH

Drawing Title:
Demolition Front (West) Lightwell Elevation

Drawing No.

D\_11 Rev

OB TB Signed

Approved Signed

66 - 68 Margaret Street WIW 8SR T. 020 7580 9336 www.mw-a.co.uk

Copyright Marek Wojciechowski Architects.

| Project No.    |                                  | 19               | 011    |
|----------------|----------------------------------|------------------|--------|
| Client         | 19 Park Square East Ltd.         |                  |        |
| Date           | February 2020                    |                  |        |
| Scale          | 1:50 @ A1 / 1:100 @ A3           |                  |        |
| Project        | No. 19 Park Square East, NW1 4LH |                  |        |
| Drawing Title: | Demolition I                     | Rear (East) Elev | /ation |
| Drawing No.    |                                  | D_12             | Rev.   |
| Drawn          | Approved                         | Signed           |        |
|                |                                  |                  |        |