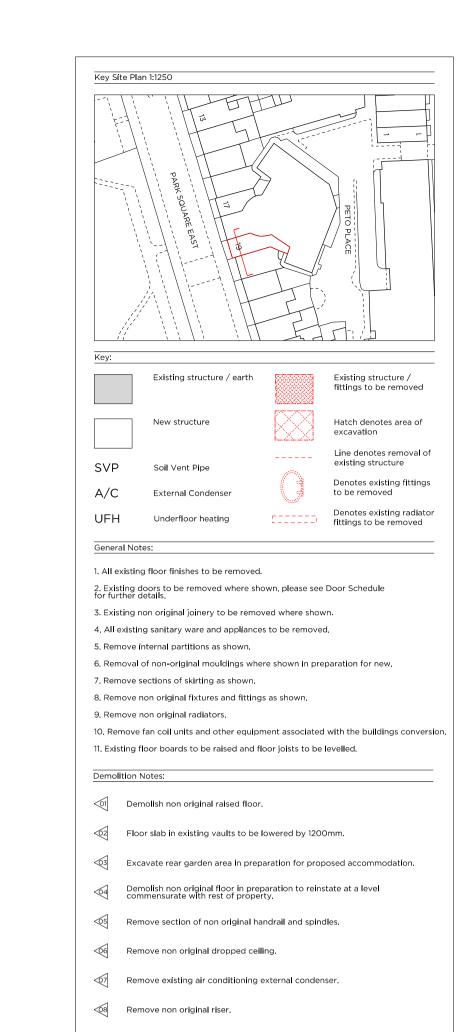

Issued for Planning

Project No.

19011

Client

19 Park Square East Ltd.

Date
February 2020
Scale
1:50 @ A1 / 1:100 @ A3

Project
No. 19 Park Square East, NW1 4LH

Drawing Title:
Demolition Basement Plan

Drawing No.

D\_01

Rev.
D\_01

Drawn
Approved
Signed

Remove non original riser.

14.02.2020

Issued for Planning

AA

Project No. 19011 19 Park Square East Ltd. February 2020 Scale 1:50 @ A1 / 1:100 @ A3 Project No. 19 Park Square East, NW1 4LH Demolition Ground Floor Plan Drawing No. D\_02 -

66 - 68 Margaret Street W1W 8SR T. 020 7580 9336 www.mw-a.co.uk

Issued for Planning

| Project No.    | 1901<br>19 Park Square East Ltd  |                     |        |
|----------------|----------------------------------|---------------------|--------|
| Client         |                                  |                     |        |
| Date           | February 2020                    |                     |        |
| Sca <b>l</b> e | 1:50 @ A1 / 1:100 @ A3           |                     |        |
| Project        | No. 19 Park Square East, NW1 4LH |                     |        |
| Drawing Title: | Den                              | nolition First Floo | r Plan |
| Drawing No.    |                                  | D_03                | Rev.   |
| Drawn          | Approved                         | Signed              | l      |

Issued for Planning

Demolition Second Floor Plan

Issued for Planning

Issued for Planning

Remove non original riser.

PLANNING

Client

19 Park Square East Ltd.