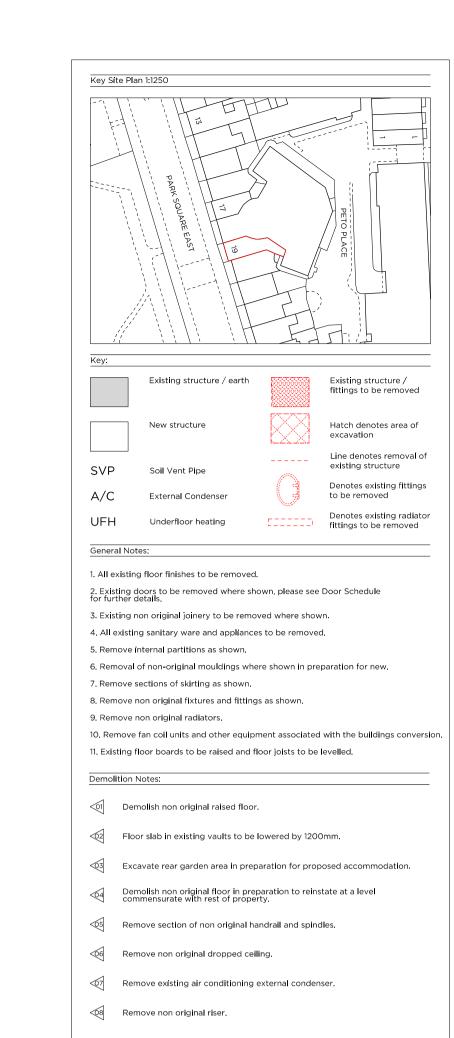

Issued for Planning

| Project No.    | 1901<br>19 Park Square East Ltd  |                     |        |
|----------------|----------------------------------|---------------------|--------|
| Client         |                                  |                     |        |
| Date           | February 2020                    |                     |        |
| Sca <b>l</b> e | 1:50 @ A1 / 1:100 @ A3           |                     |        |
| Project        | No. 19 Park Square East, NW1 4LH |                     |        |
| Drawing Title: | Den                              | nolition First Floo | r Plan |
| Drawing No.    |                                  | D_03                | Rev.   |
| Drawn          | Approved                         | Signed              | l      |