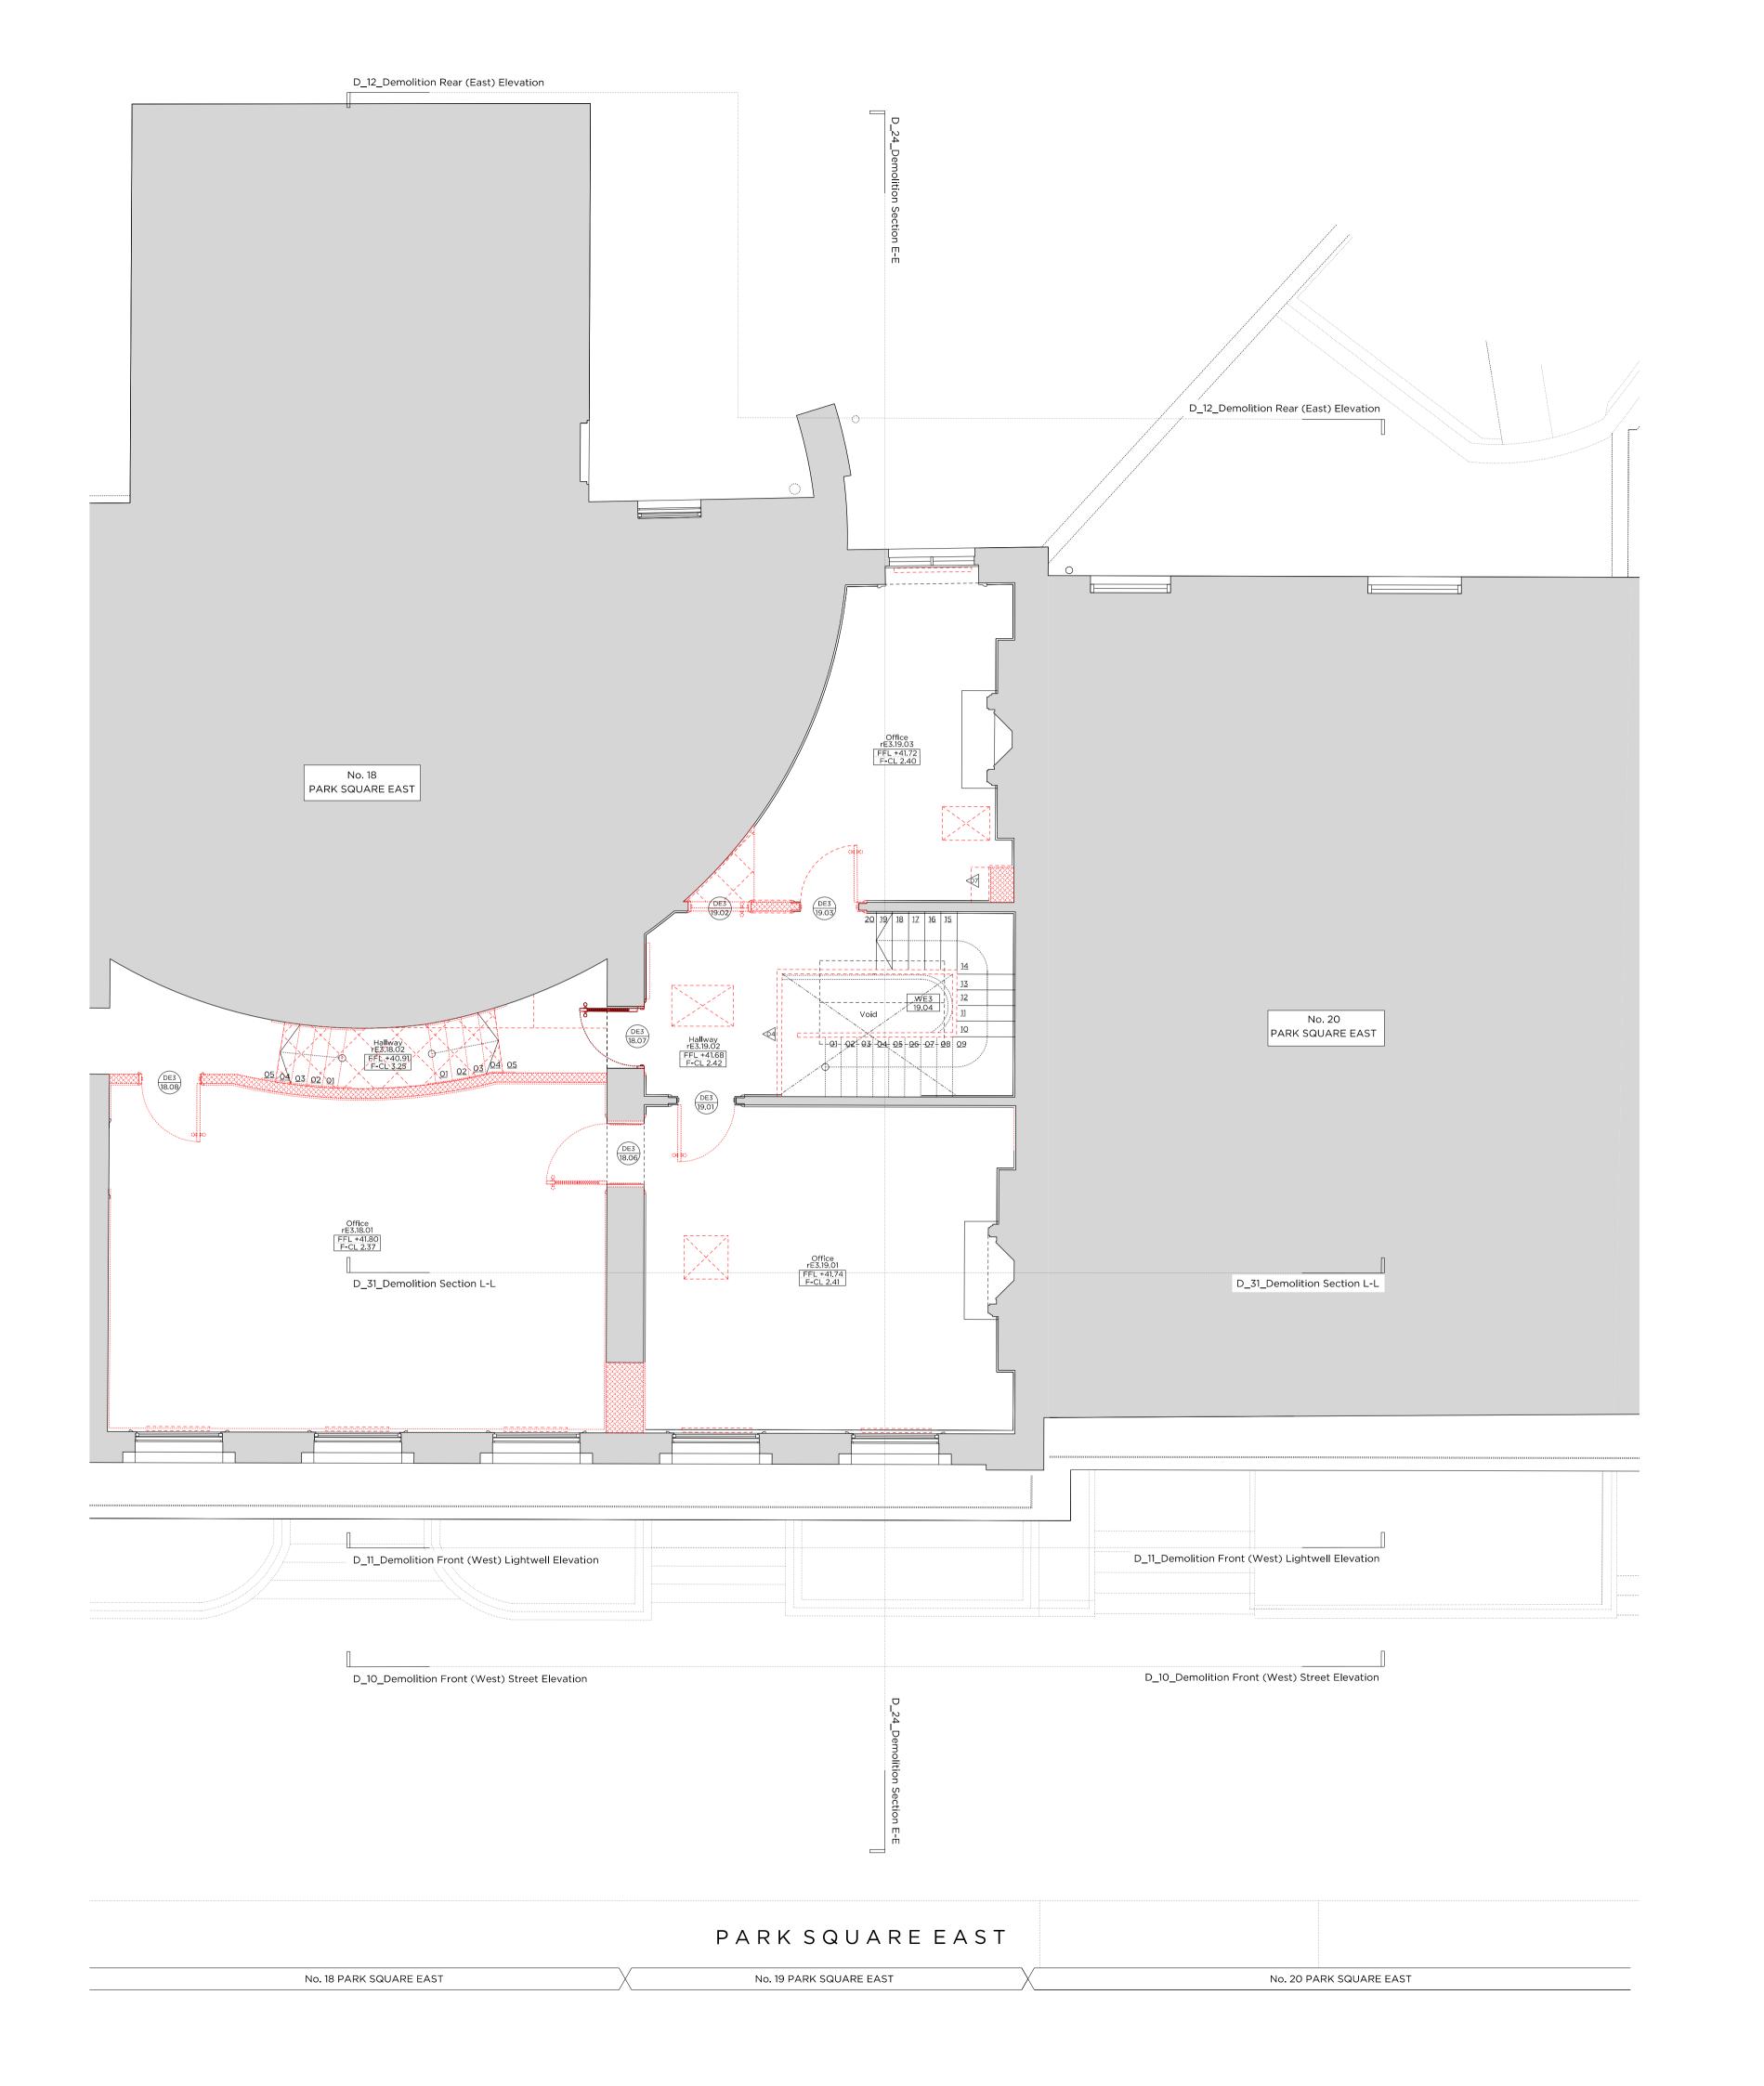

Issued for Planning

| Project No.    | 1901<br>19 Park Square East Ltd  |                     |        |
|----------------|----------------------------------|---------------------|--------|
| Client         |                                  |                     |        |
| Date           | February 2020                    |                     |        |
| Sca <b>l</b> e | 1:50 @ A1 / 1:100 @ A3           |                     |        |
| Project        | No. 19 Park Square East, NW1 4LH |                     |        |
| Drawing Title: | Den                              | nolition First Floo | r Plan |
| Drawing No.    |                                  | D_03                | Rev.   |
| Drawn          | Approved                         | Signed              | l      |