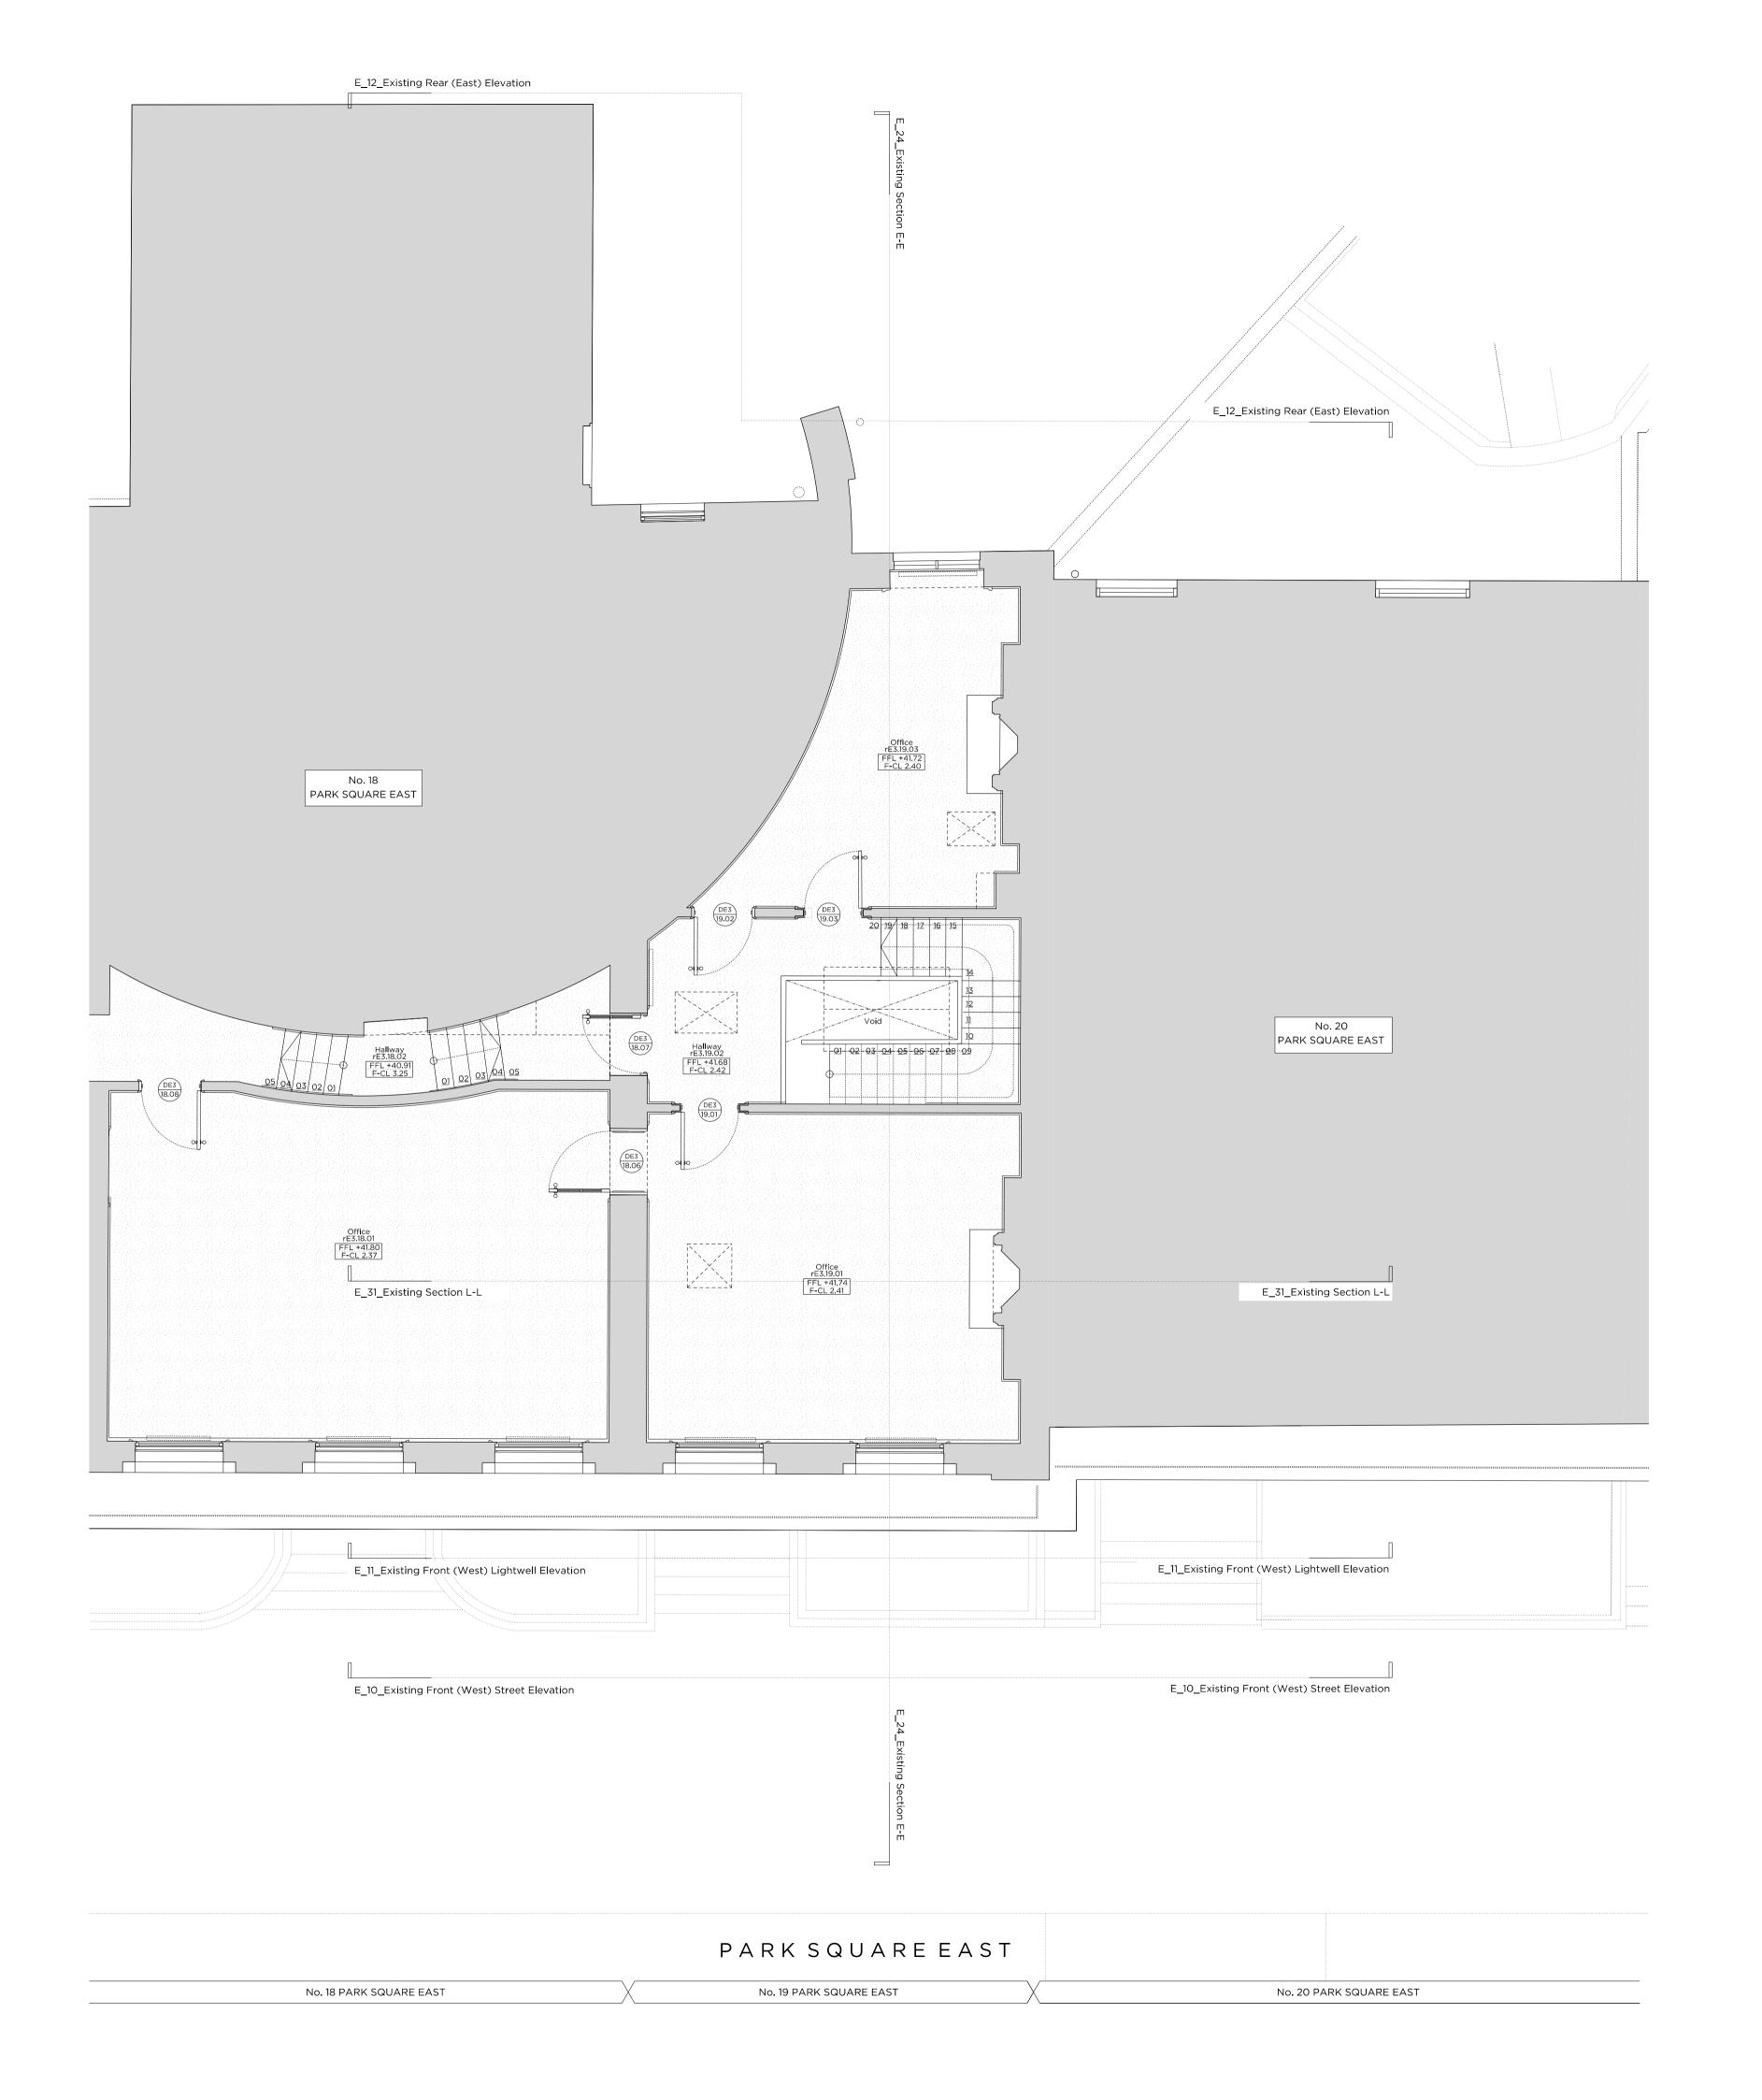

E\_06 -







Drawing No.







14.02.2020

Issued for Planning

Scale 1:50 @ A1 / 1:100 @ A3

Project No. 19 Park Square East, NW1 4LH

Drawing Title: Existing Front (West) Street Elevation

Drawing No. E\_10 -



66 - 68 Margaret Street WIW 8SR T. 020 7580 9336 www.mw-a.co.uk

Copyright Marek Wojciechowski Architects.
No implied license exists. This drawing should not be used to calculate areas for the purposes of valuation. All dimensions to be checked on site by the contractor and such dimensions to be their responsibility. Do not scale drawings. All work must comply with relevant British Standards and Building Regulations requirements. Drawing errors and omissions to be reported to the architect.







14.02.2020

Issued for Planning

| Project No.    |