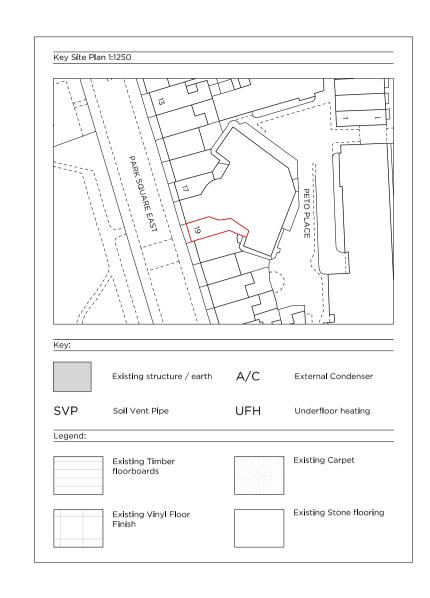

E\_06 -

Drawing No.

14.02.2020

Issued for Planning

Scale 1:50 @ A1 / 1:100 @ A3

Project No. 19 Park Square East, NW1 4LH

Drawing Title: Existing Front (West) Street Elevation

Drawing No. E\_10 -