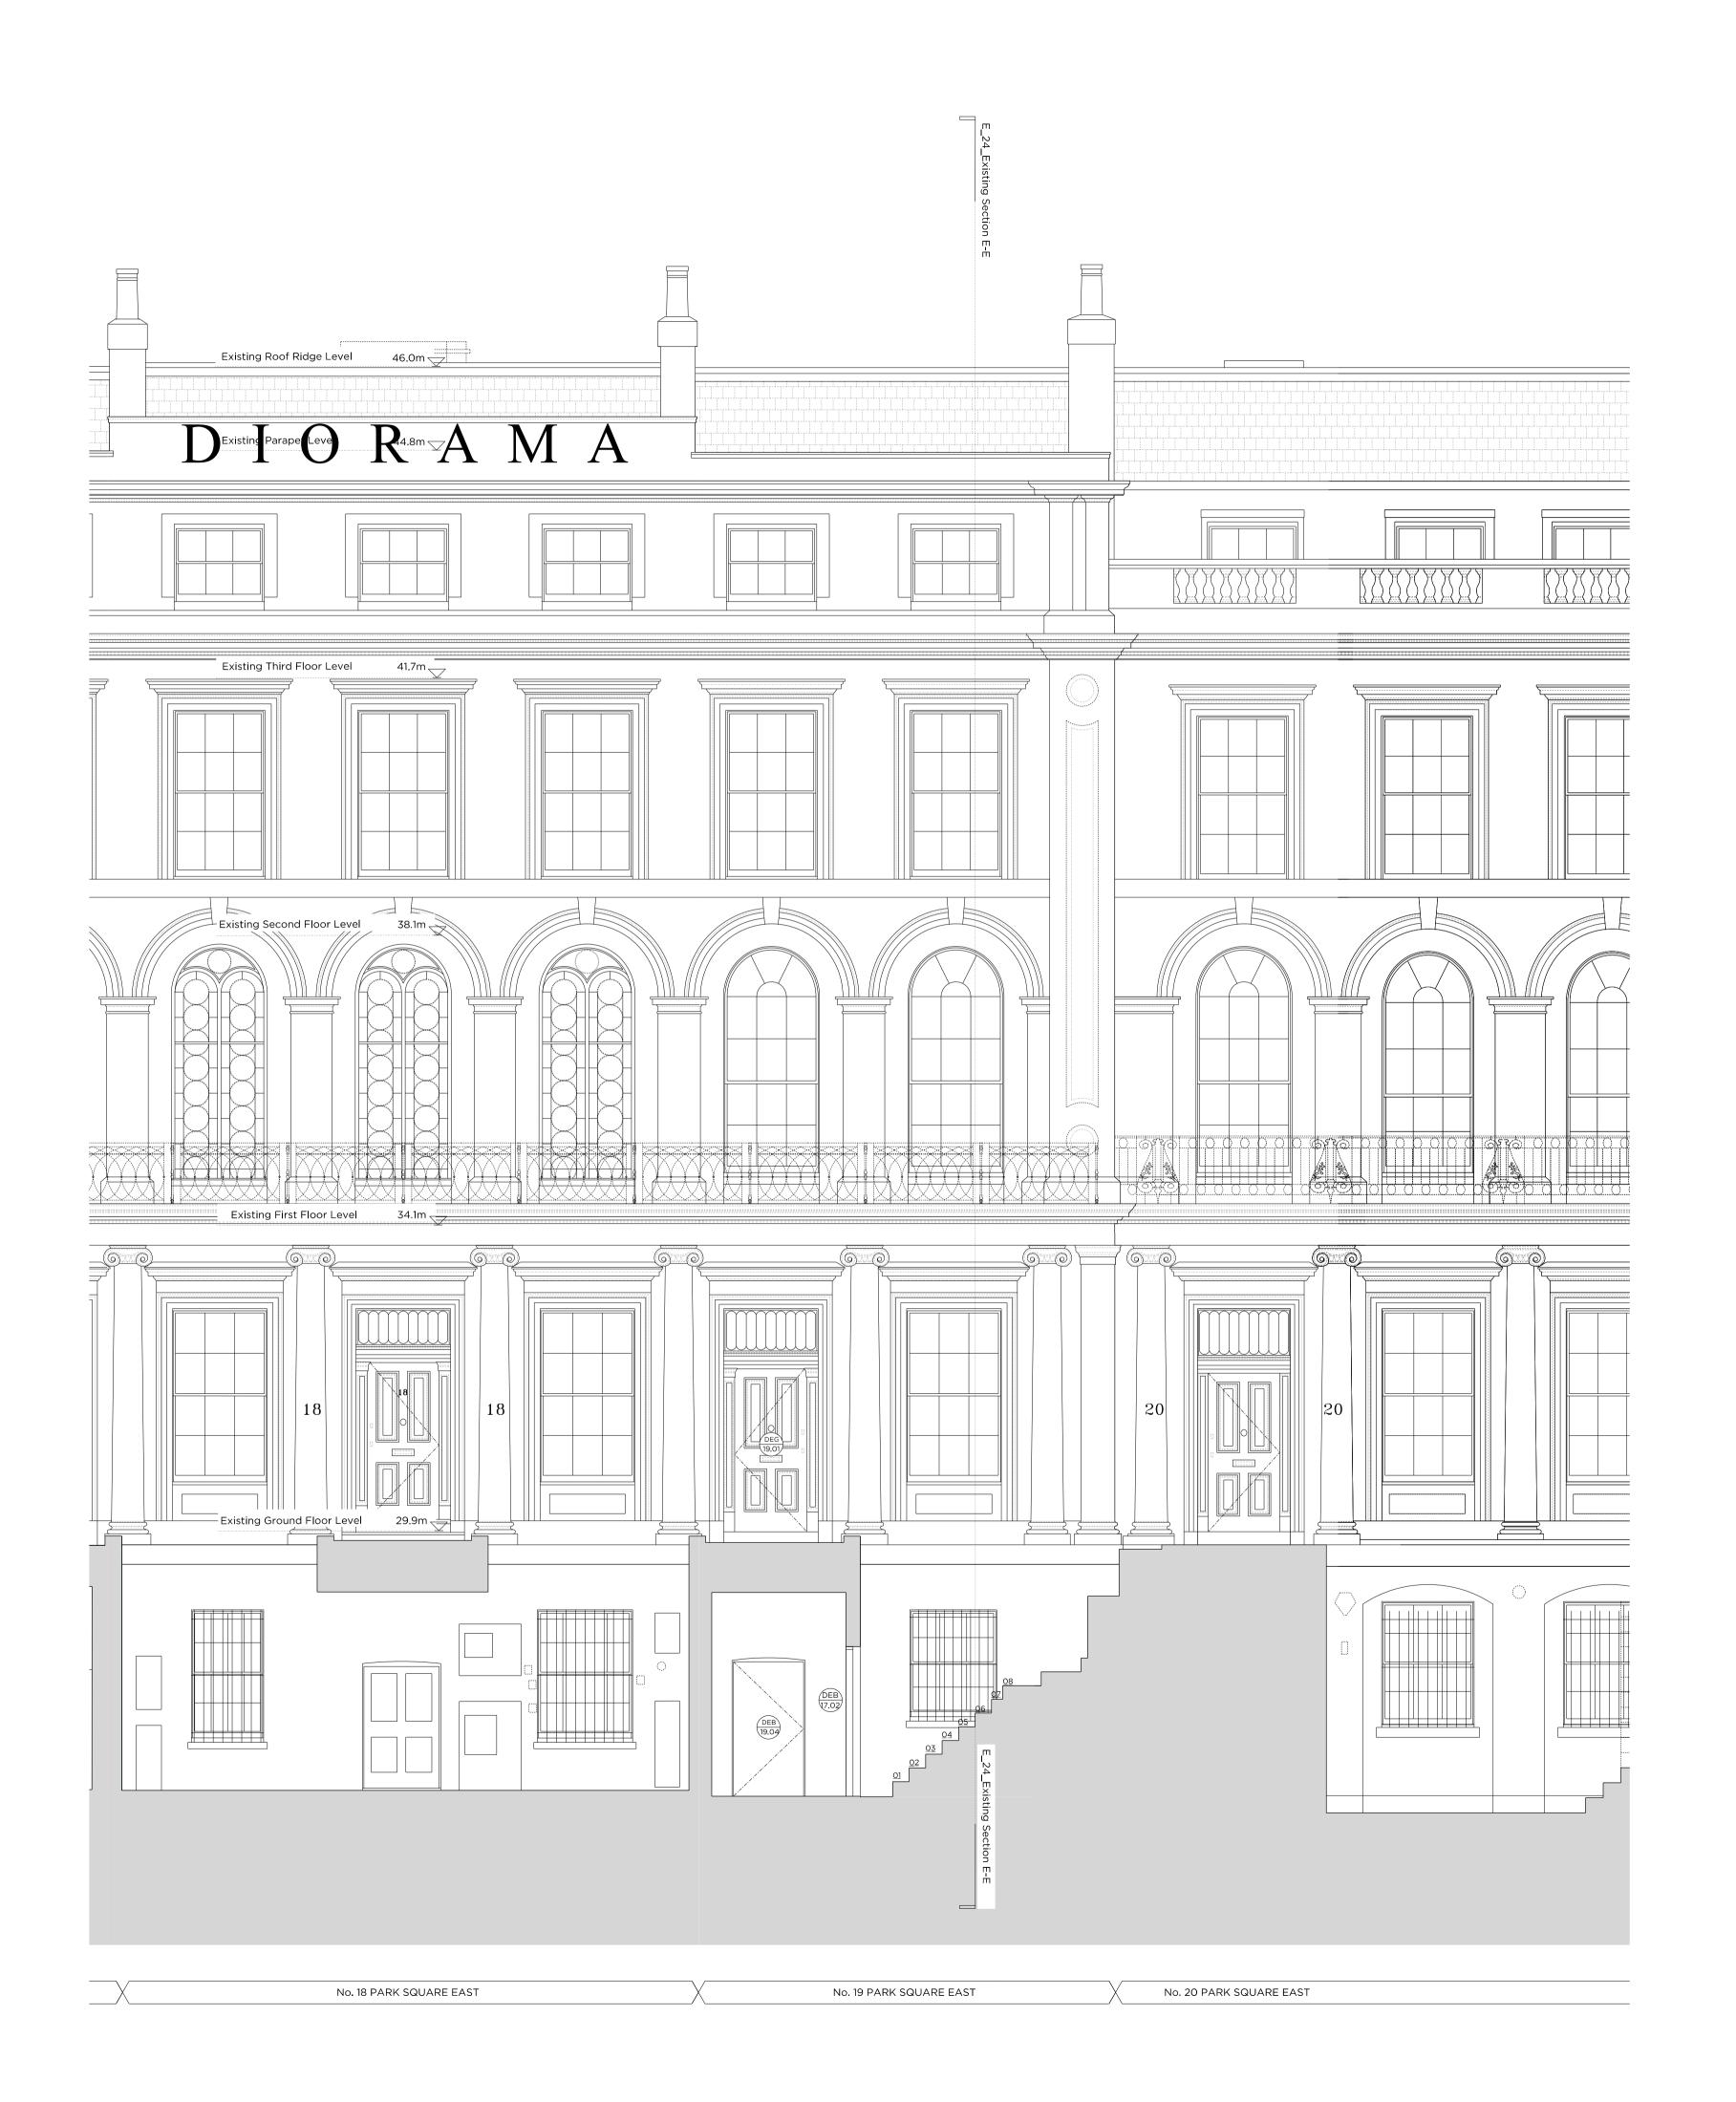

E\_06 -







Drawing No.







14.02.2020

Issued for Planning

Scale 1:50 @ A1 / 1:100 @ A3

Project No. 19 Park Square East, NW1 4LH

Drawing Title: Existing Front (West) Street Elevation

Drawing No. E\_10 -



66 - 68 Margaret Street WIW 8SR T. 020 7580 9336 www.mw-a.co.uk

Copyright Marek Wojciechowski Architects.
No implied license exists. This drawing should not be used to calculate areas for the purposes of valuation. All dimensions to be checked on site by the contractor and such dimensions to be their responsibility. Do not scale drawings. All work must comply with relevant British Standards and Building Regulations requirements. Drawing errors and omissions to be reported to the architect.







14.02.2020

Issued for Planning

| Project No.    |                        |          |           | 19          | 9011     |
|----------------|------------------------|----------|-----------|-------------|----------|
| Client         |                        |          | 19 Parl   | ς Square Εί | ast Ltd. |
| <br>Date       | February 2020          |          |           |             |          |
| Scale          | 1:50 @ A1 / 1:100 @ A3 |          |           |             |          |
| Project        |                        | No. 19 F | Park Squa | are East, N | W1 4LH   |
| Drawing Title: | Existi                 | ng Front | (West) L  | ightwell El | evation  |
| Drawing No.    |                        |          |           | E_11        | Rev.     |
| Drawn          |