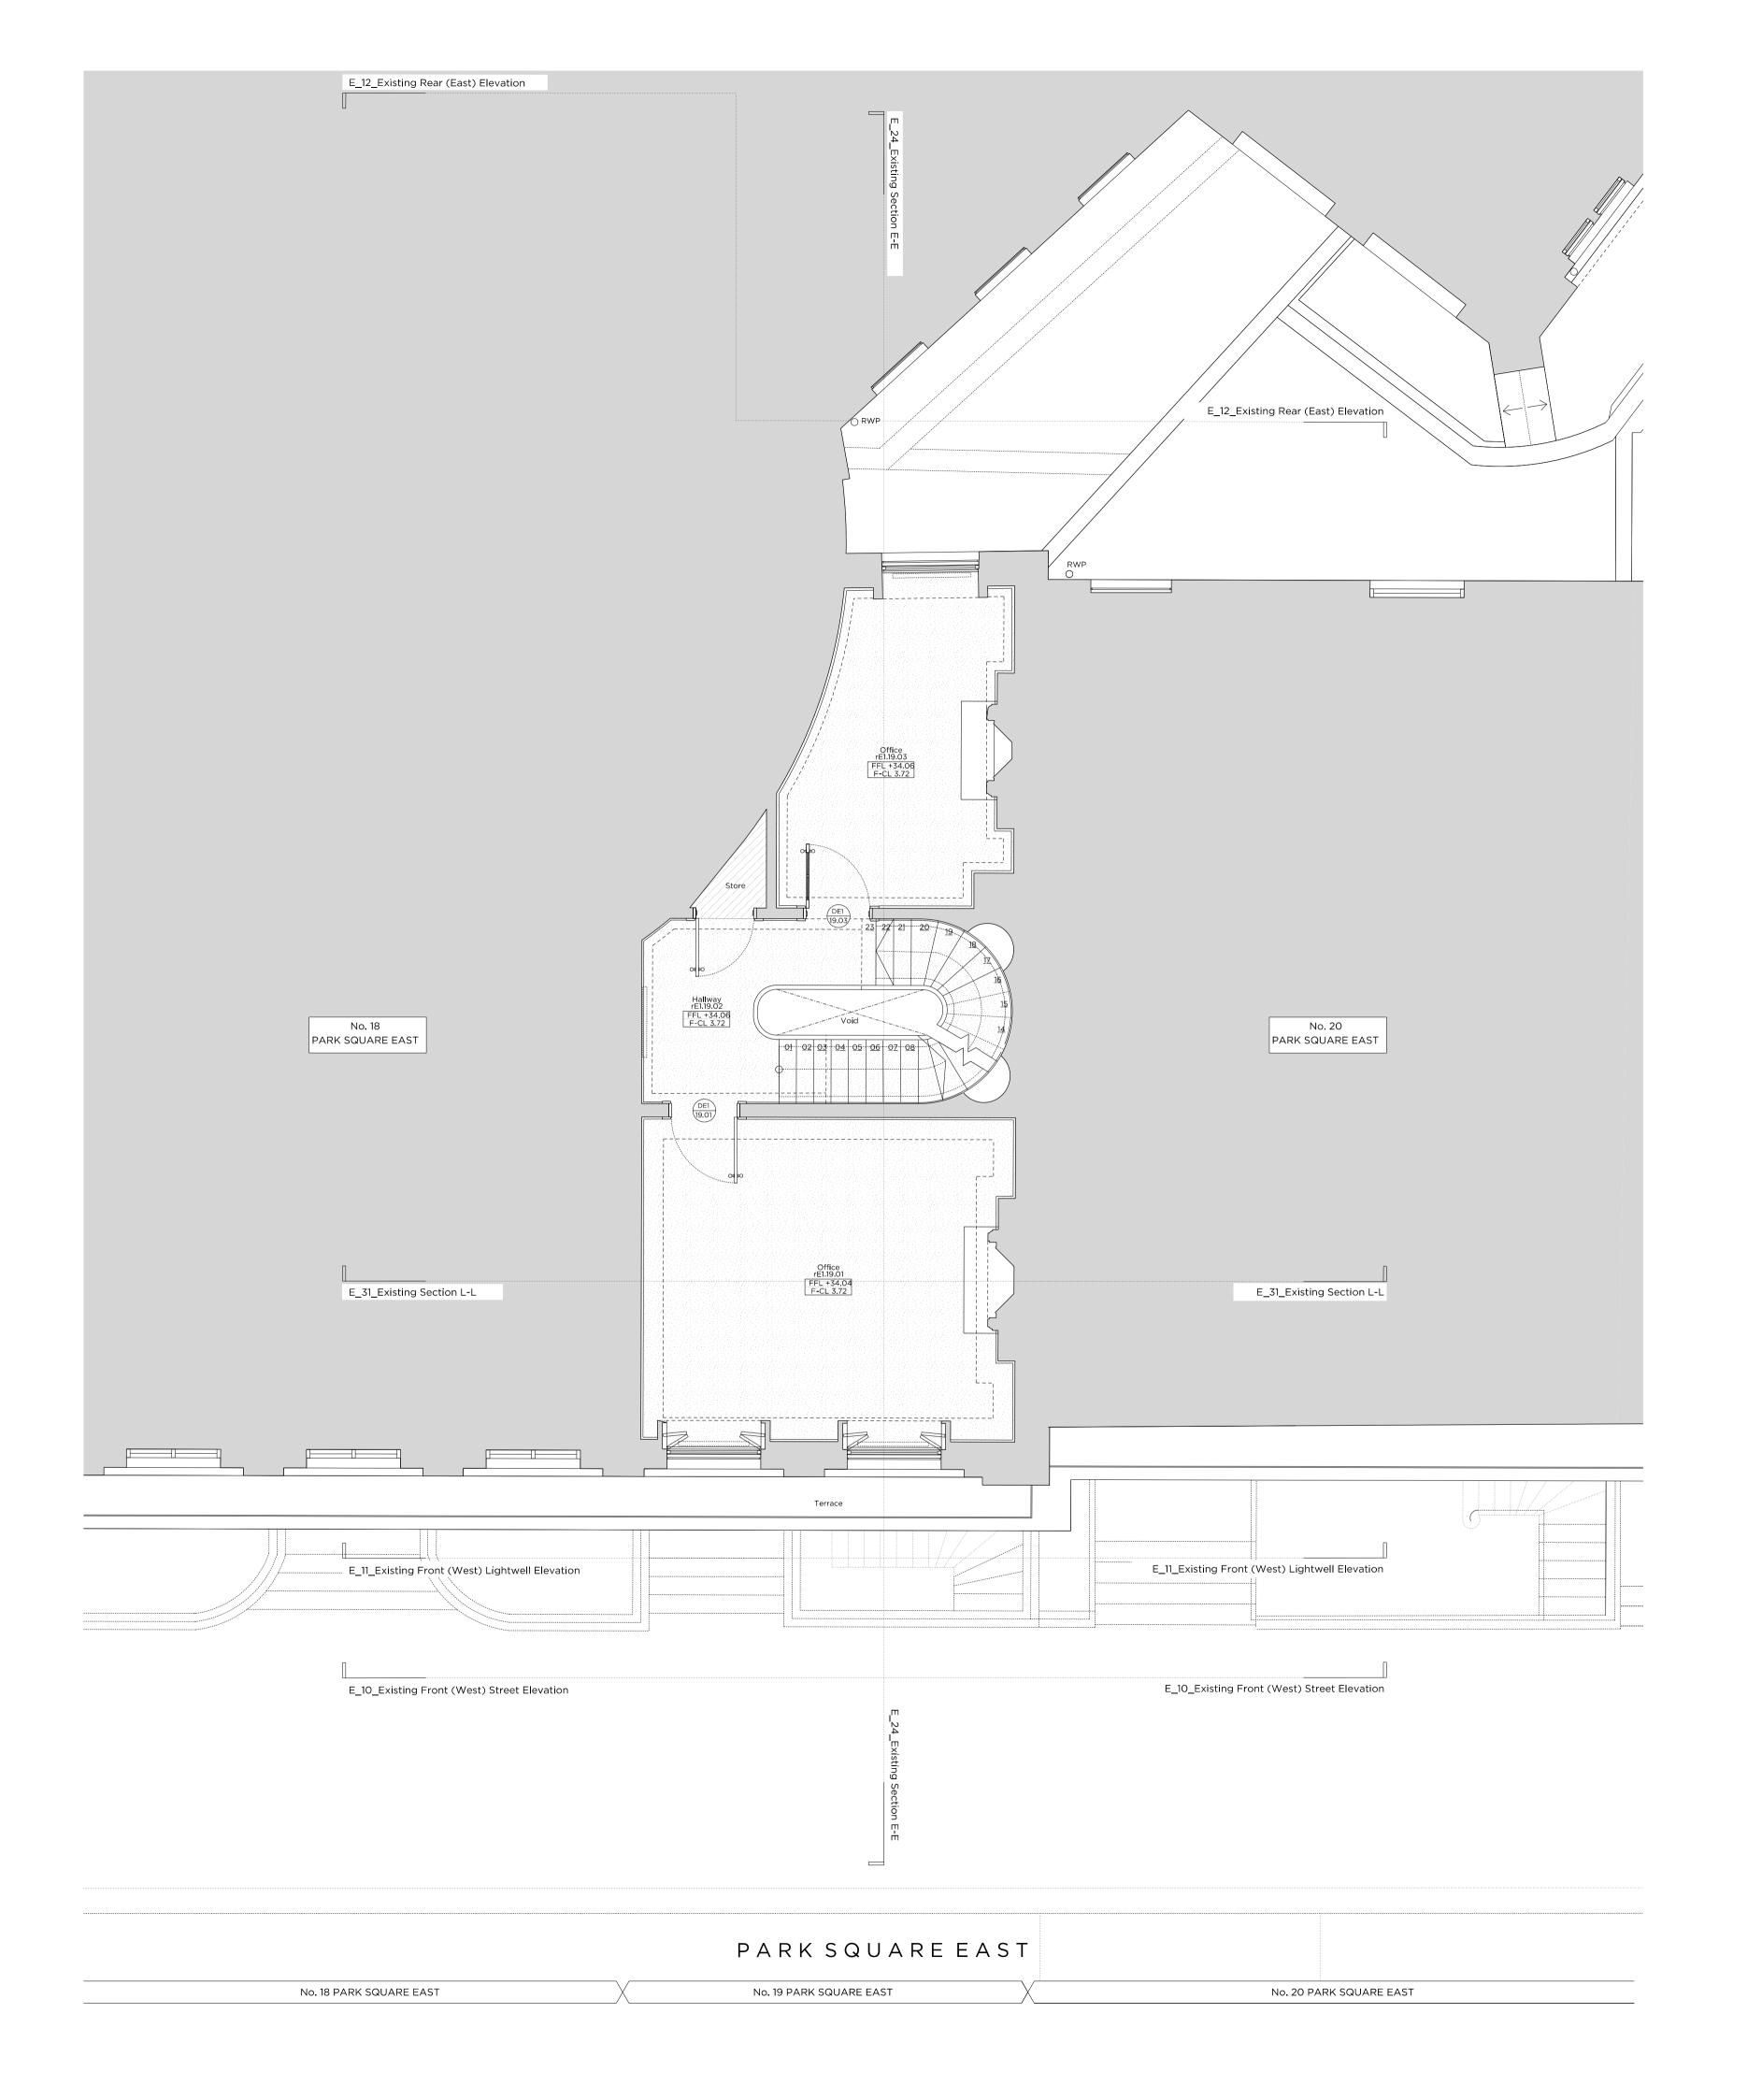

E\_06 -

Drawing No.

14.02.2020

Issued for Planning

Scale 1:50 @ A1 / 1:100 @ A3

Project No. 19 Park Square East, NW1 4LH

Drawing Title: Existing Front (West) Street Elevation

Drawing No. E\_10 -

14.02.2020

Issued for Planning

| Project No.    |                        |          |           | 19          | 9011     |
|----------------|------------------------|----------|-----------|-------------|----------|
| Client         |                        |          | 19 Parl   | ς Square Εί | ast Ltd. |
| <br>Date       | February 2020          |          |           |             |          |
| Scale          | 1:50 @ A1 / 1:100 @ A3 |          |           |             |          |
| Project        |                        | No. 19 F | Park Squa | are East, N | W1 4LH   |
| Drawing Title: | Existi                 | ng Front | (West) L  | ightwell El | evation  |
| Drawing No.    |                        |          |           | E_11        | Rev.     |
| Drawn          |                        | Approved |           | Signed      |          |

|                | 14.02.2020             | Issued for Plannin |         |  |
|----------------|------------------------|--------------------|---------|--|
| PL             | ANNI                   | N                  | G       |  |
| Project No.    |                        | 19                 | 011     |  |
| Client         | 19 Park Sc             | luare Eas          | st Ltd. |  |
| Date           | February 2020          |                    |         |  |
| Scale          | 1:50 @ A1 / 1:100 @ A3 |                    |         |  |
| Project        | No. 19 Park Square     | East, NW           | /1 4LH  |  |
| Drawing Title: | Existii                | ng Sectio          | on L-L  |  |
| Drawing No.    |                        | E_31               | Rev.    |  |