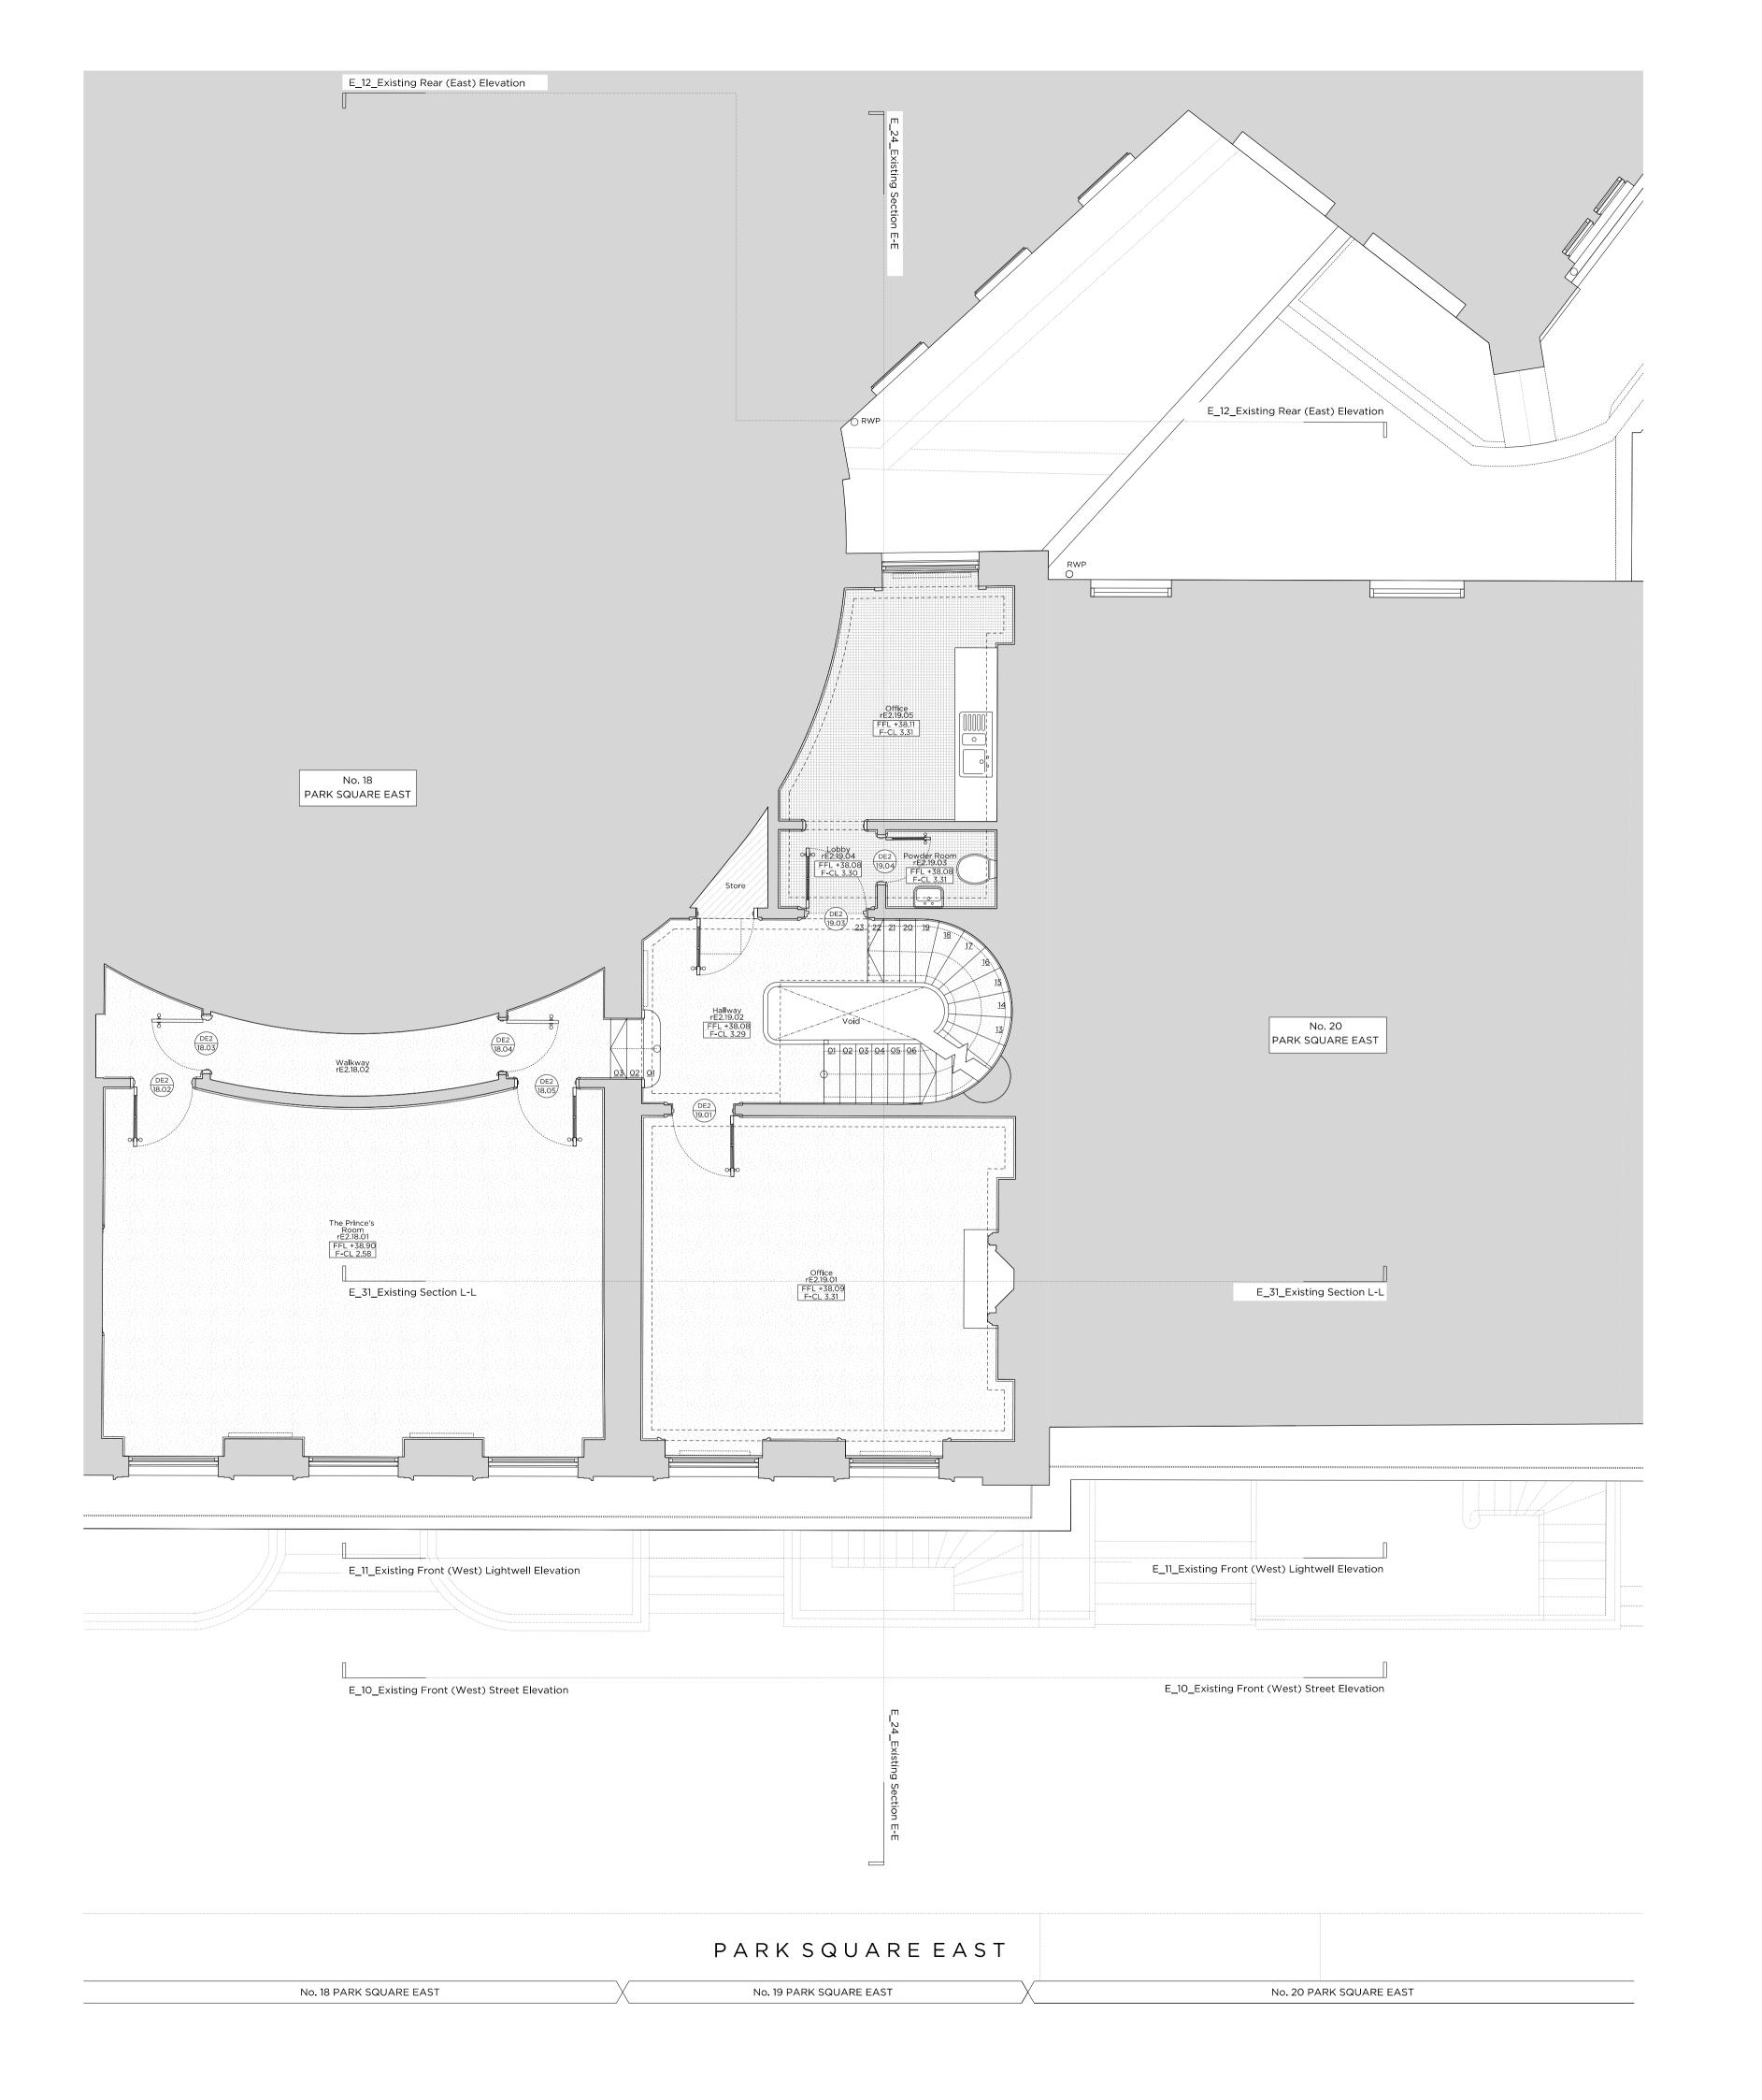

E\_06 -

Drawing No.

14.02.2020

Issued for Planning

Scale 1:50 @ A1 / 1:100 @ A3

Project No. 19 Park Square East, NW1 4LH

Drawing Title: Existing Front (West) Street Elevation

Drawing No. E\_10 -

66 - 68 Margaret Street WIW 8SR T. 020 7580 9336 www.mw-a.co.uk

Copyright Marek Wojciechowski Architects.
No implied license exists. This drawing should not be used to calculate areas for the purposes of valuation. All dimensions to be checked on site by the contractor and such dimensions to be their responsibility. Do not scale drawings. All work must comply with relevant British Standards and Building Regulations requirements. Drawing errors and omissions to be reported to the architect.