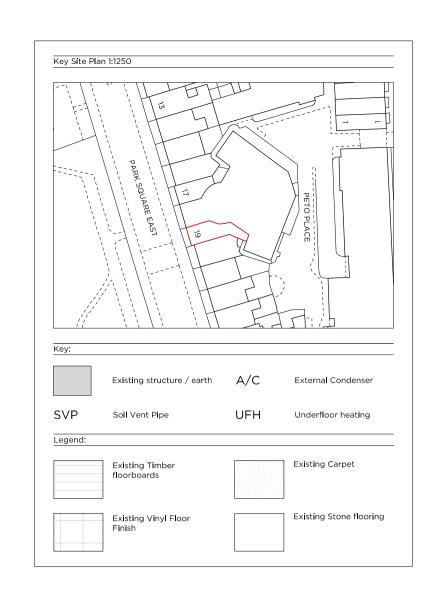

rawing should not be used to calculate areas for the purposes of valuation. All dimensions to be checked on site by the contractor and such dimensions to be their responsibility. Do not scale drawings. All work must comply with relevant British Standards and Building Regulations requirements. Drawing errors and omissions to be reported to the architect.









Copyright Marek Wojciechowski Architects.

No implied license exists. This drawing should not be used to calculate areas for the purposes of valuation. All dimensions to be checked on site by the contractor and such dimensions to be their responsibility. Do not scale drawings. All work must comply with relevant British Standards and Building Regulations requirements. Drawing errors and omissions to be reported to the architect.





|                | 14.02.2020             | Issued for Plannin |         |  |
|----------------|------------------------|--------------------|---------|--|
| PL             | ANNI                   | N                  | G       |  |
| Project No.    |                        | 19                 | 011     |  |
| Client         | 19 Park Sc             | luare Eas          | st Ltd. |  |
| Date           | February 2020          |                    |         |  |
| Scale          | 1:50 @ A1 / 1:100 @ A3 |                    |         |  |
| Project        | No. 19 Park Square     | East, NW           | /1 4LH  |  |
| Drawing Title: | Existii                | ng Sectio          | on L-L  |  |
| Drawing No.    |                        | E_31               | Rev.    |  |



66 - 68 Margare