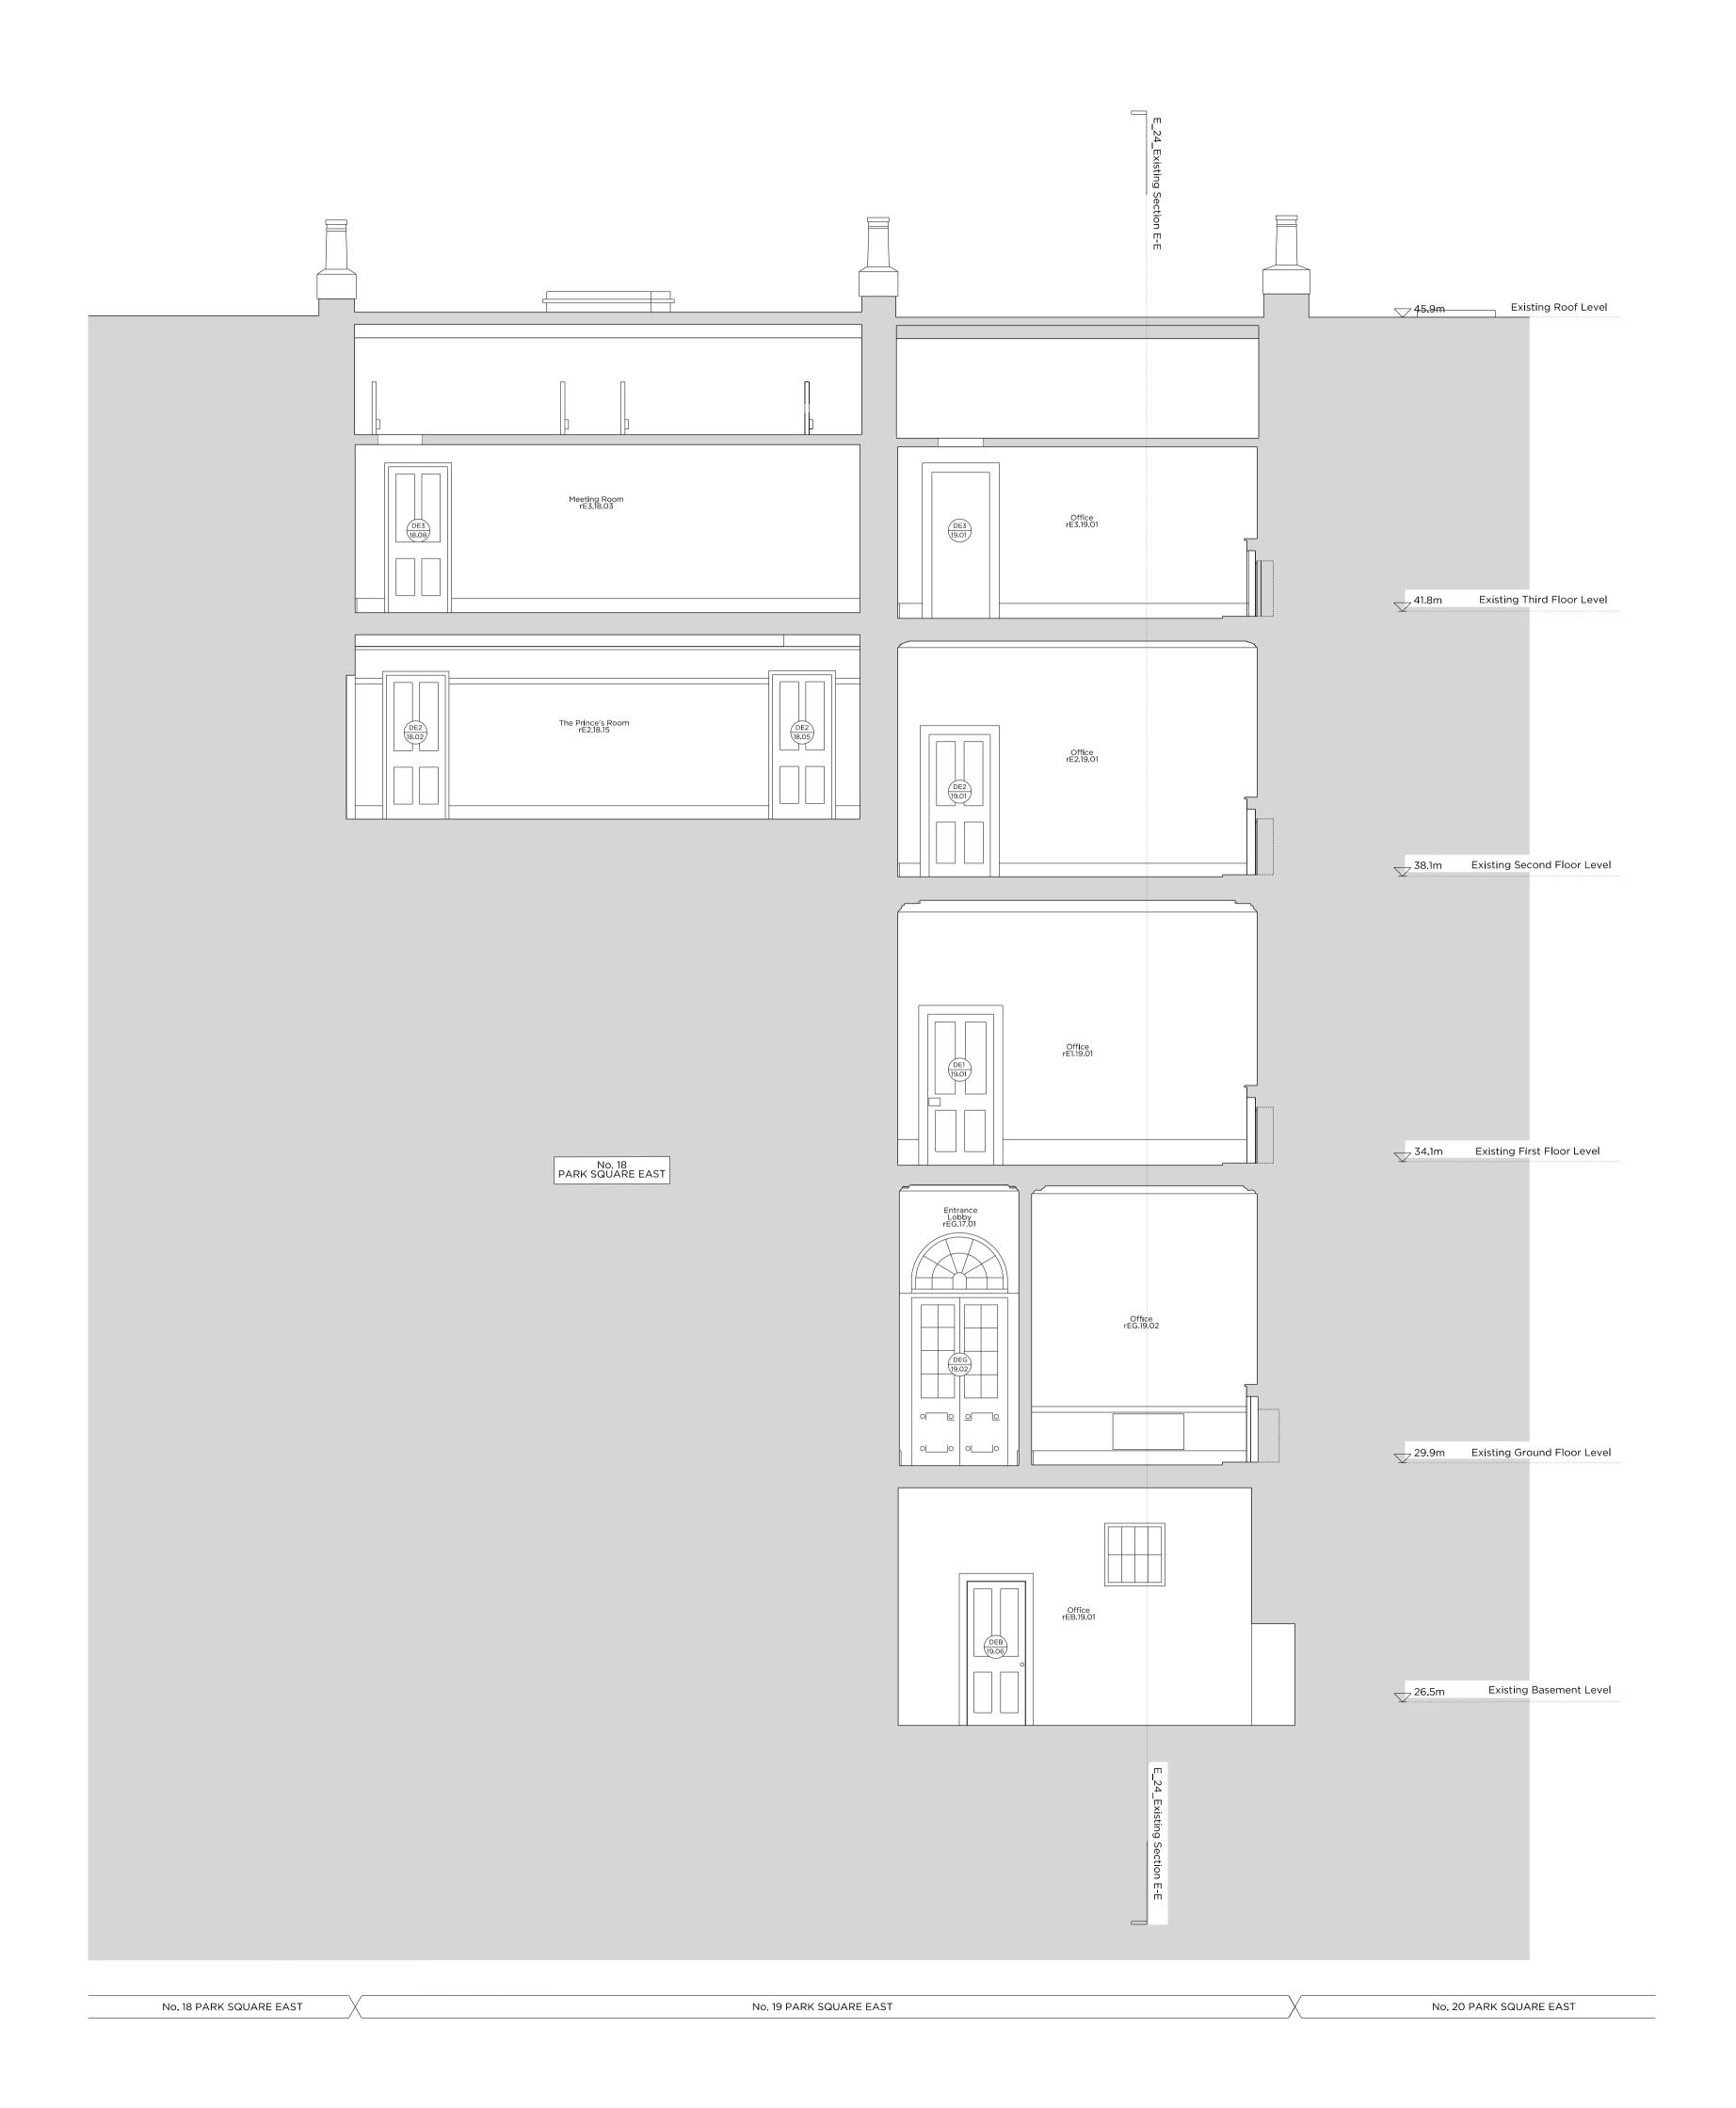

|                | 14.02.2020             | Issued for Plannin |         |  |
|----------------|------------------------|--------------------|---------|--|
| PL             | ANNI                   | N                  | G       |  |
| Project No.    |                        | 19                 | 011     |  |
| Client         | 19 Park Sc             | luare Eas          | st Ltd. |  |
| Date           | February 2020          |                    |         |  |
| Scale          | 1:50 @ A1 / 1:100 @ A3 |                    |         |  |
| Project        | No. 19 Park Square     | East, NW           | /1 4LH  |  |
| Drawing Title: | Existii                | ng Sectio          | on L-L  |  |
| Drawing No.    |                        | E_31               | Rev.    |  |