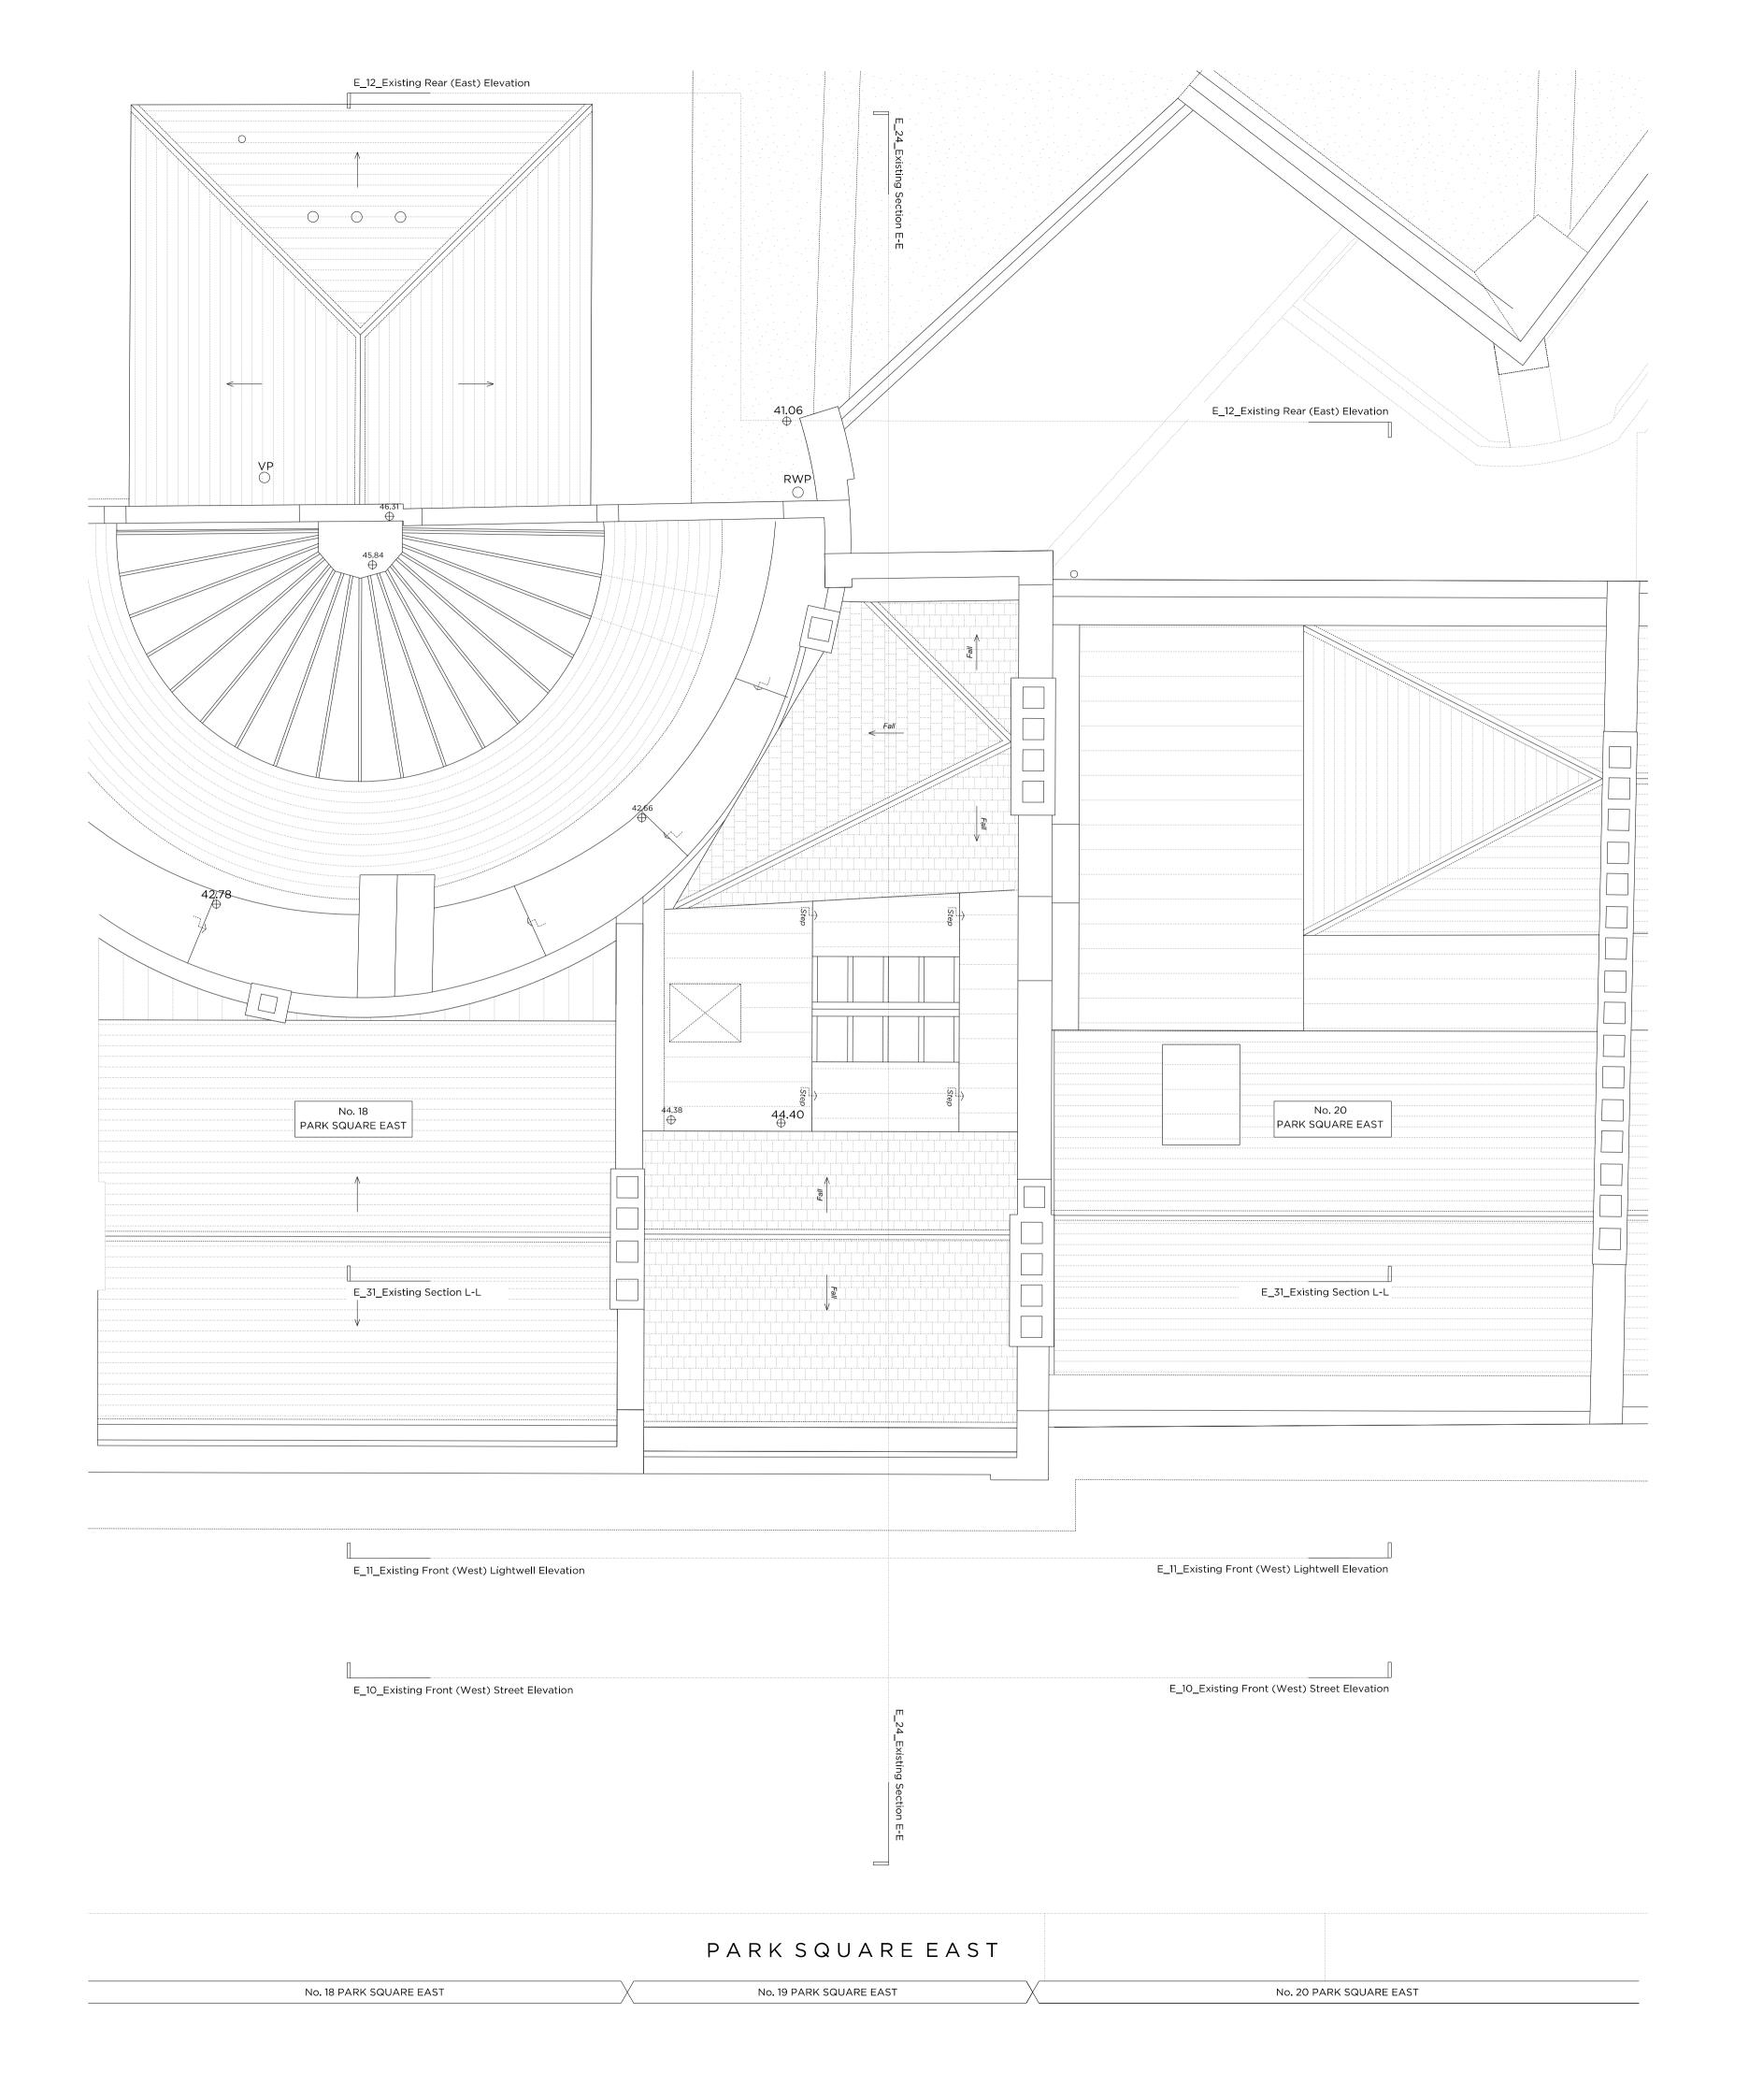

E\_06 -

Drawing No.

14.02.2020

Issued for Planning

Scale 1:50 @ A1 / 1:100 @ A3

Project No. 19 Park Square East, NW1 4LH

Drawing Title: Existing Front (West) Street Elevation

Drawing No. E\_10 -

14.02.2020

Issued for Planning

| Project No.    |                        |          |           | 19          | 9011     |
|----------------|------------------------|----------|-----------|-------------|----------|
| Client         |                        |          | 19 Parl   | ς Square Εί | ast Ltd. |
| <br>Date       | February 2020          |          |           |             |          |
| Scale          | 1:50 @ A1 / 1:100 @ A3 |          |           |             |          |
| Project        |                        | No. 19 F | Park Squa | are East, N | W1 4LH   |
| Drawing Title: | Existi                 | ng Front | (West) L  | ightwell El | evation  |
| Drawing No.    |                        |          |           | E_11        | Rev.     |
| Drawn          |                        | Approved |           | Signed      |          |

|                | 14.02.2020             | Issued for Plannin |         |  |
|----------------|------------------------|--------------------|---------|--|
| PL             | ANNI                   | N                  | G       |  |
| Project No.    |                        | 19                 | 011     |  |
| Client         | 19 Park Sc             | luare Eas          | st Ltd. |  |
| Date           | February 2020          |                    |         |  |
| Scale          | 1:50 @ A1 / 1:100 @ A3 |                    |         |  |
| Project        | No. 19 Park Square     | East, NW           | /1 4LH  |  |
| Drawing Title: | Existii                | ng Sectio          | on L-L  |  |
| Drawing No.    |                        | E_31               | Rev.    |  |