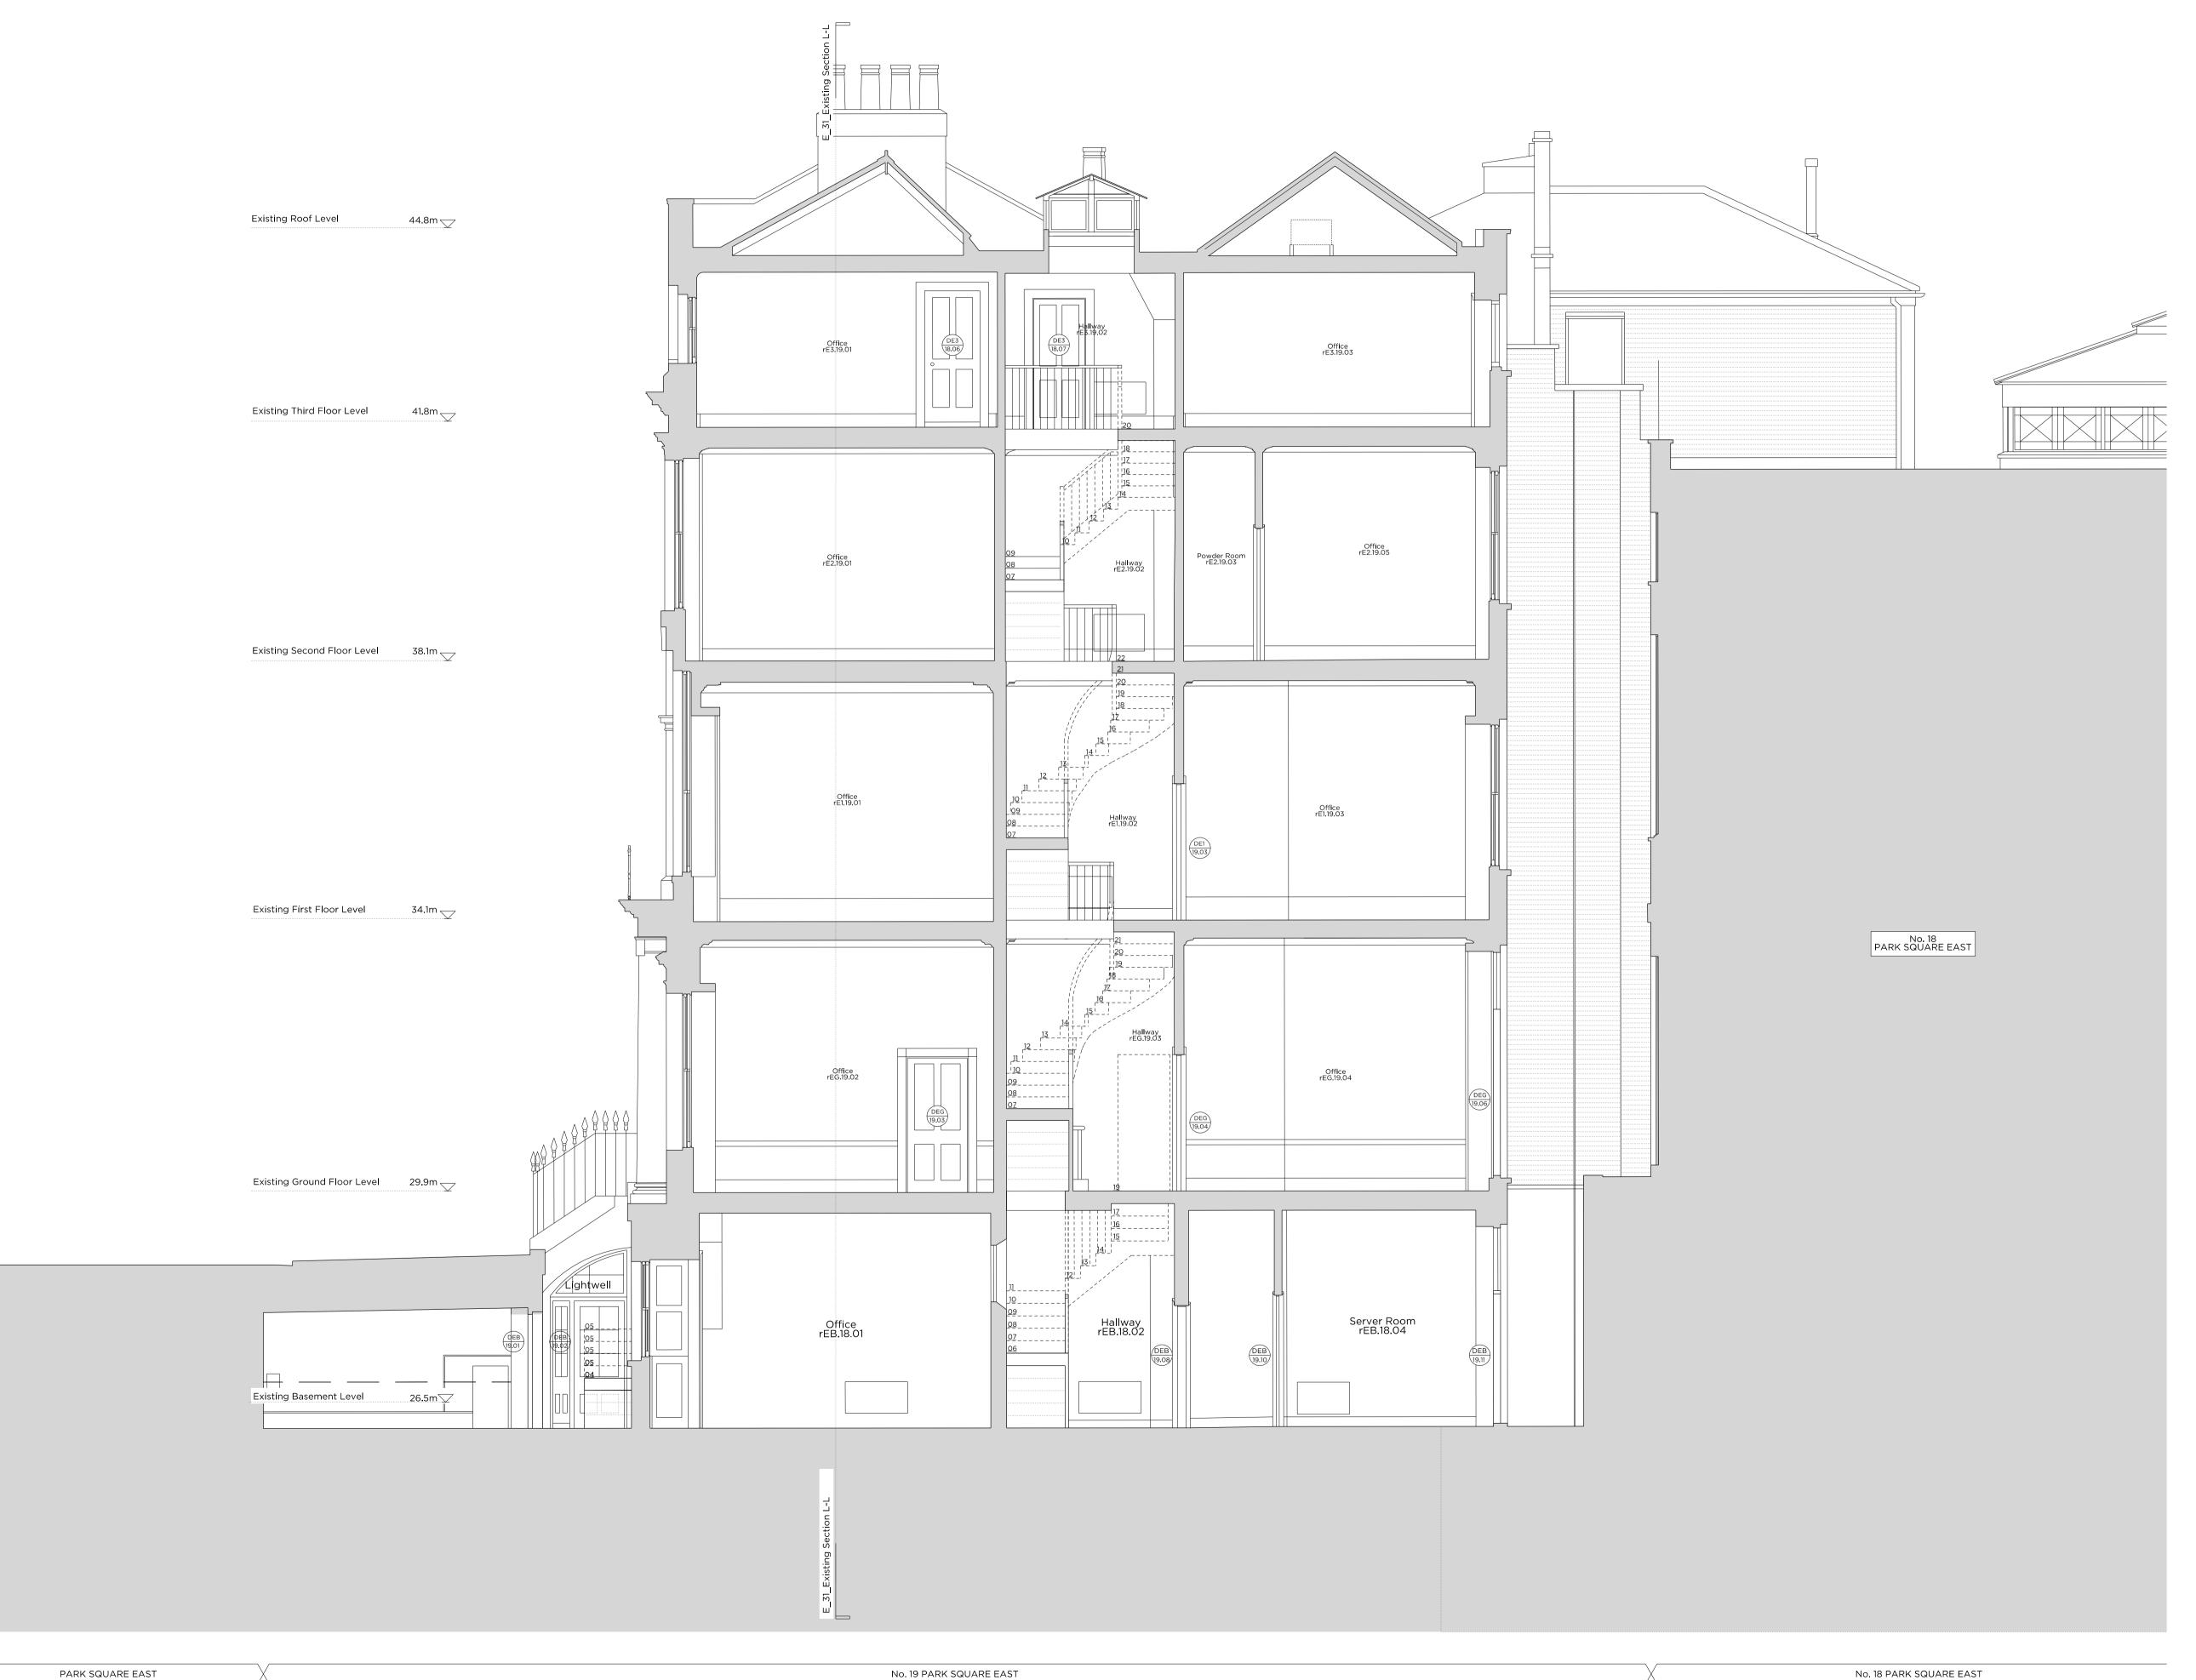

|                | 14.02.2020             | Issued for Plannin |         |  |
|----------------|------------------------|--------------------|---------|--|
| PL             | ANNI                   | N                  | G       |  |
| Project No.    |                        | 19                 | 011     |  |
| Client         | 19 Park Sc             | luare Eas          | st Ltd. |  |
| Date           | February 2020          |                    |         |  |
| Scale          | 1:50 @ A1 / 1:100 @ A3 |                    |         |  |
| Project        | No. 19 Park Square     | East, NW           | /1 4LH  |  |
| Drawing Title: | Existii                | ng Sectio          | on L-L  |  |
| Drawing No.    |                        | E_31               | Rev.    |  |