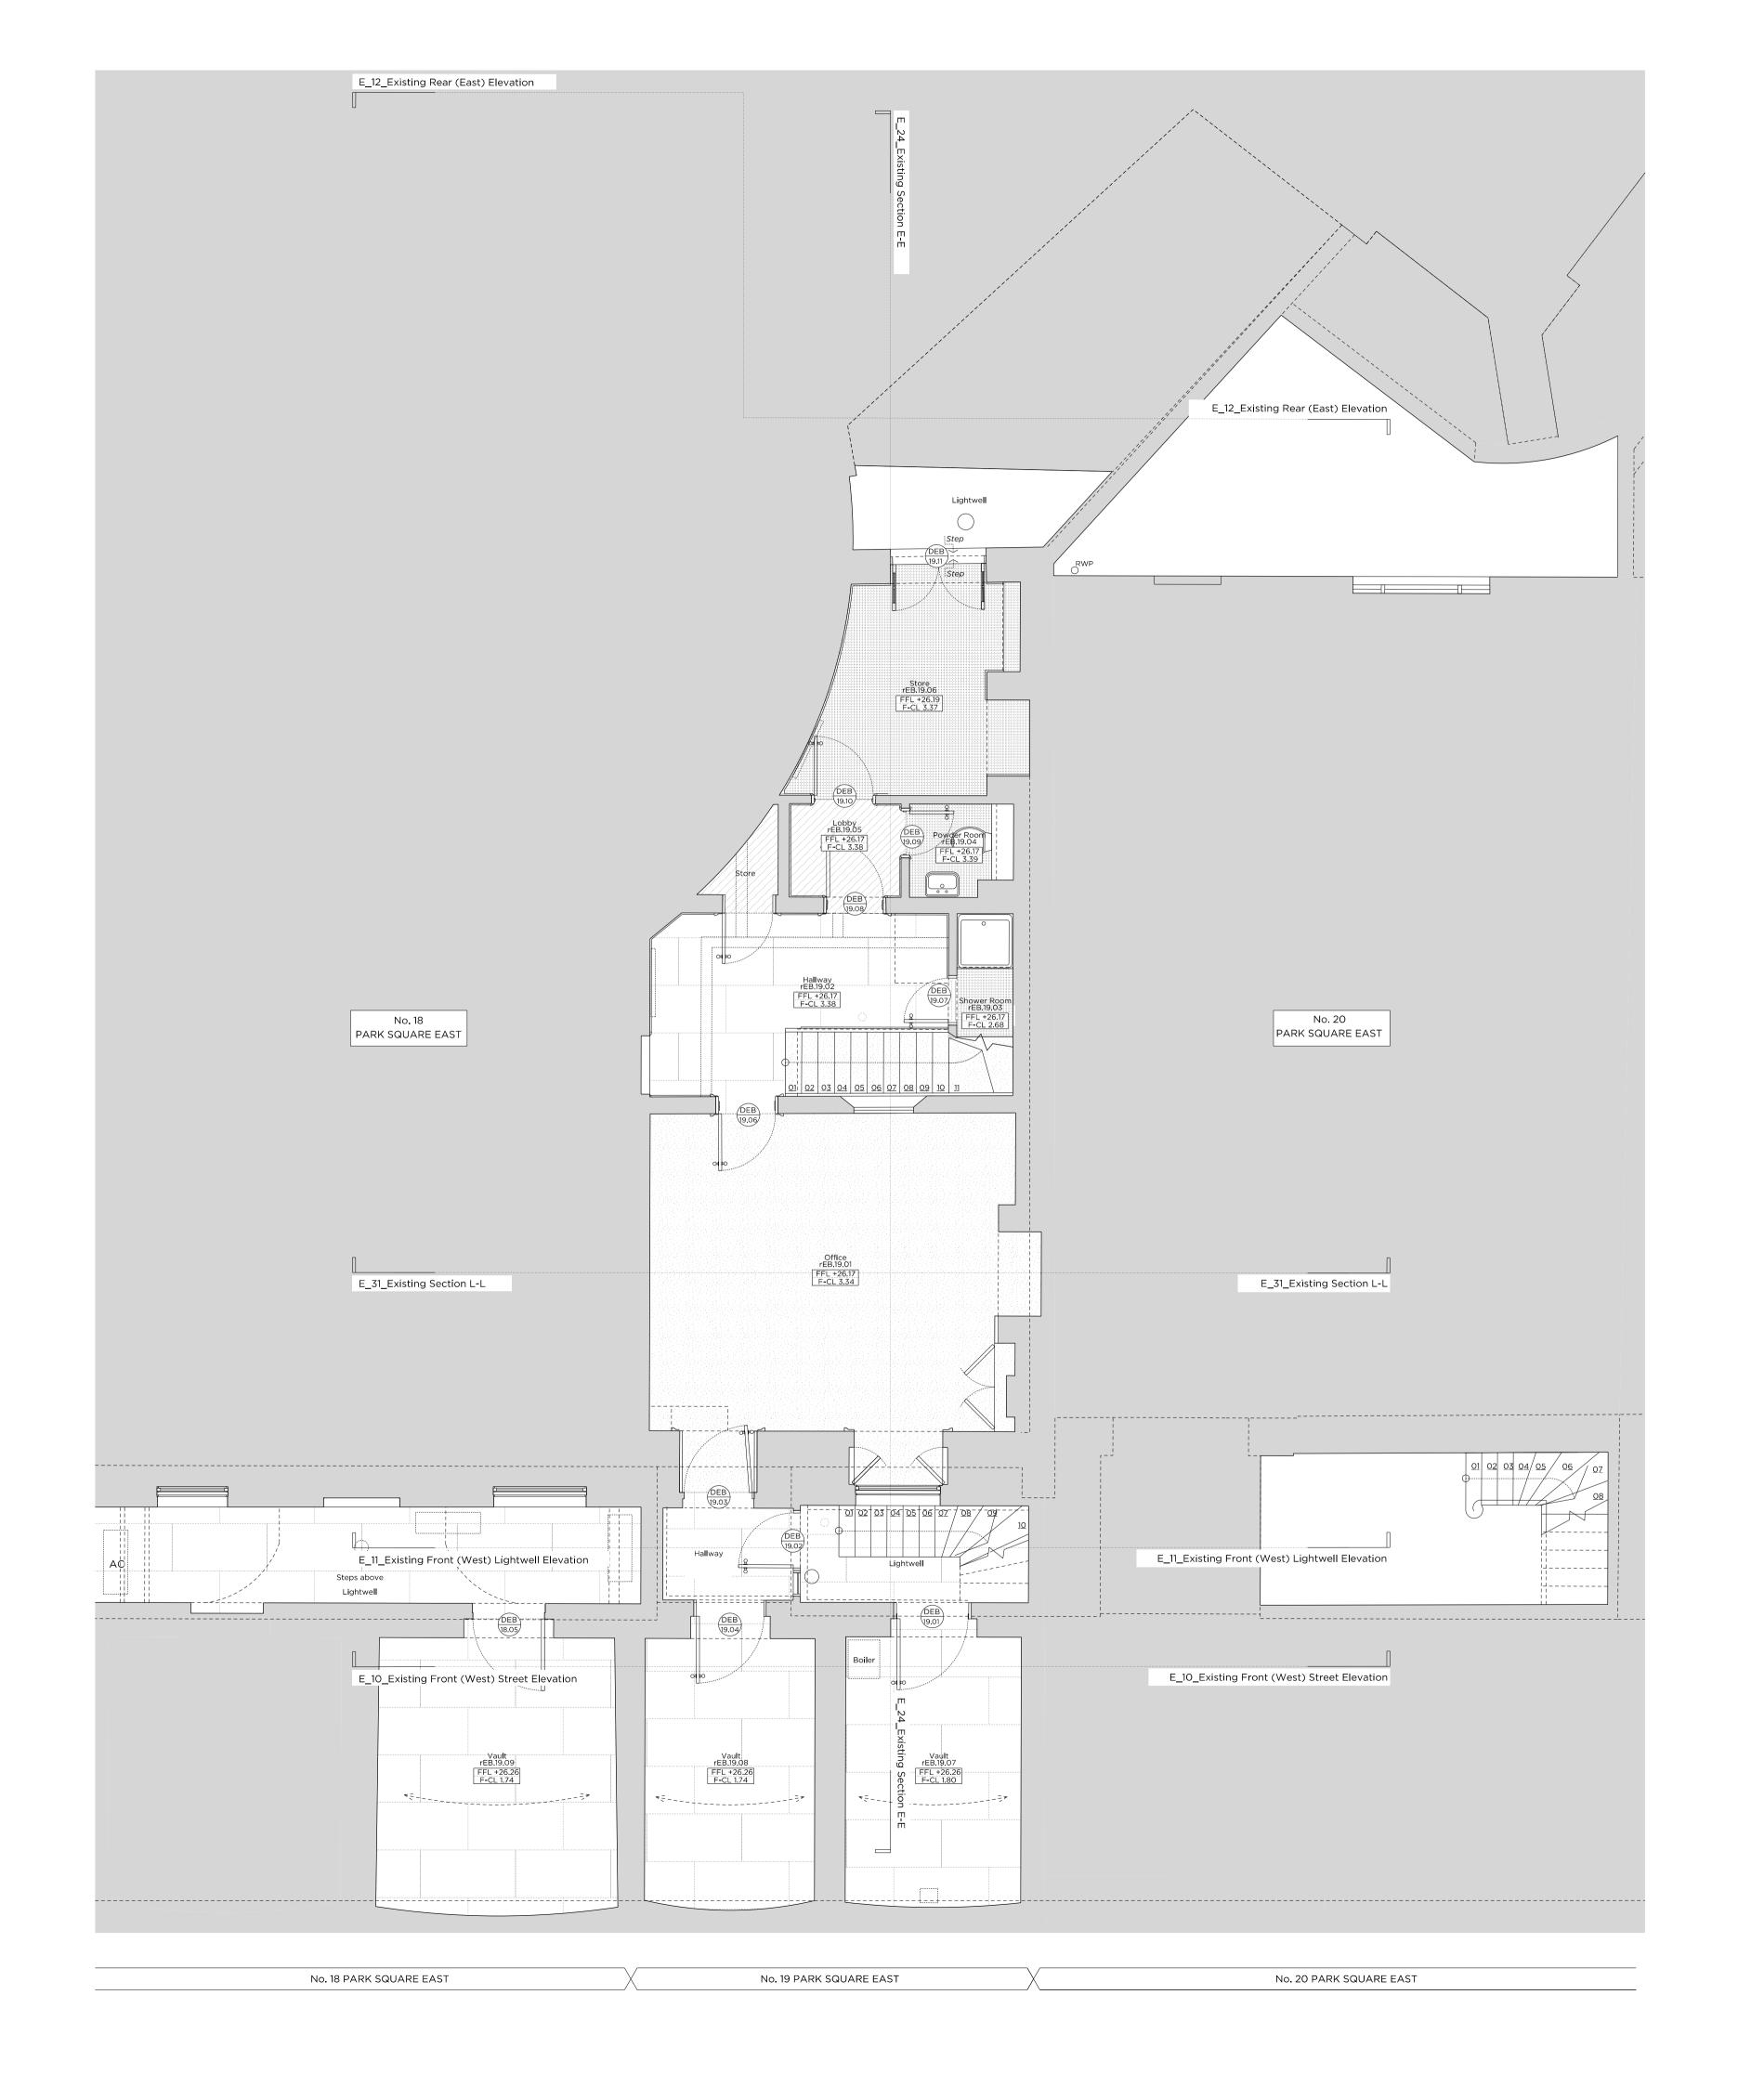

E\_06 -

Drawing No.

14.02.2020

Issued for Planning

Scale 1:50 @ A1 / 1:100 @ A3

Project No. 19 Park Square East, NW1 4LH

Drawing Title: Existing Front (West) Street Elevation

Drawing No. E\_10 -

66 - 68 Margaret Street WIW 8SR T. 020 7580 9336 www.mw-a.co.uk

Copyright Marek Wojciechowski Architects.
No implied license exists. This drawing should not be used to calculate areas for the purposes of valuation. All dimensions to be checked on site by the contractor and such dimensions to be their responsibility. Do not scale drawings. All work must comply with relevant British Standards and Building Regulations requirements. Drawing errors and omissions to be reported to the architect.