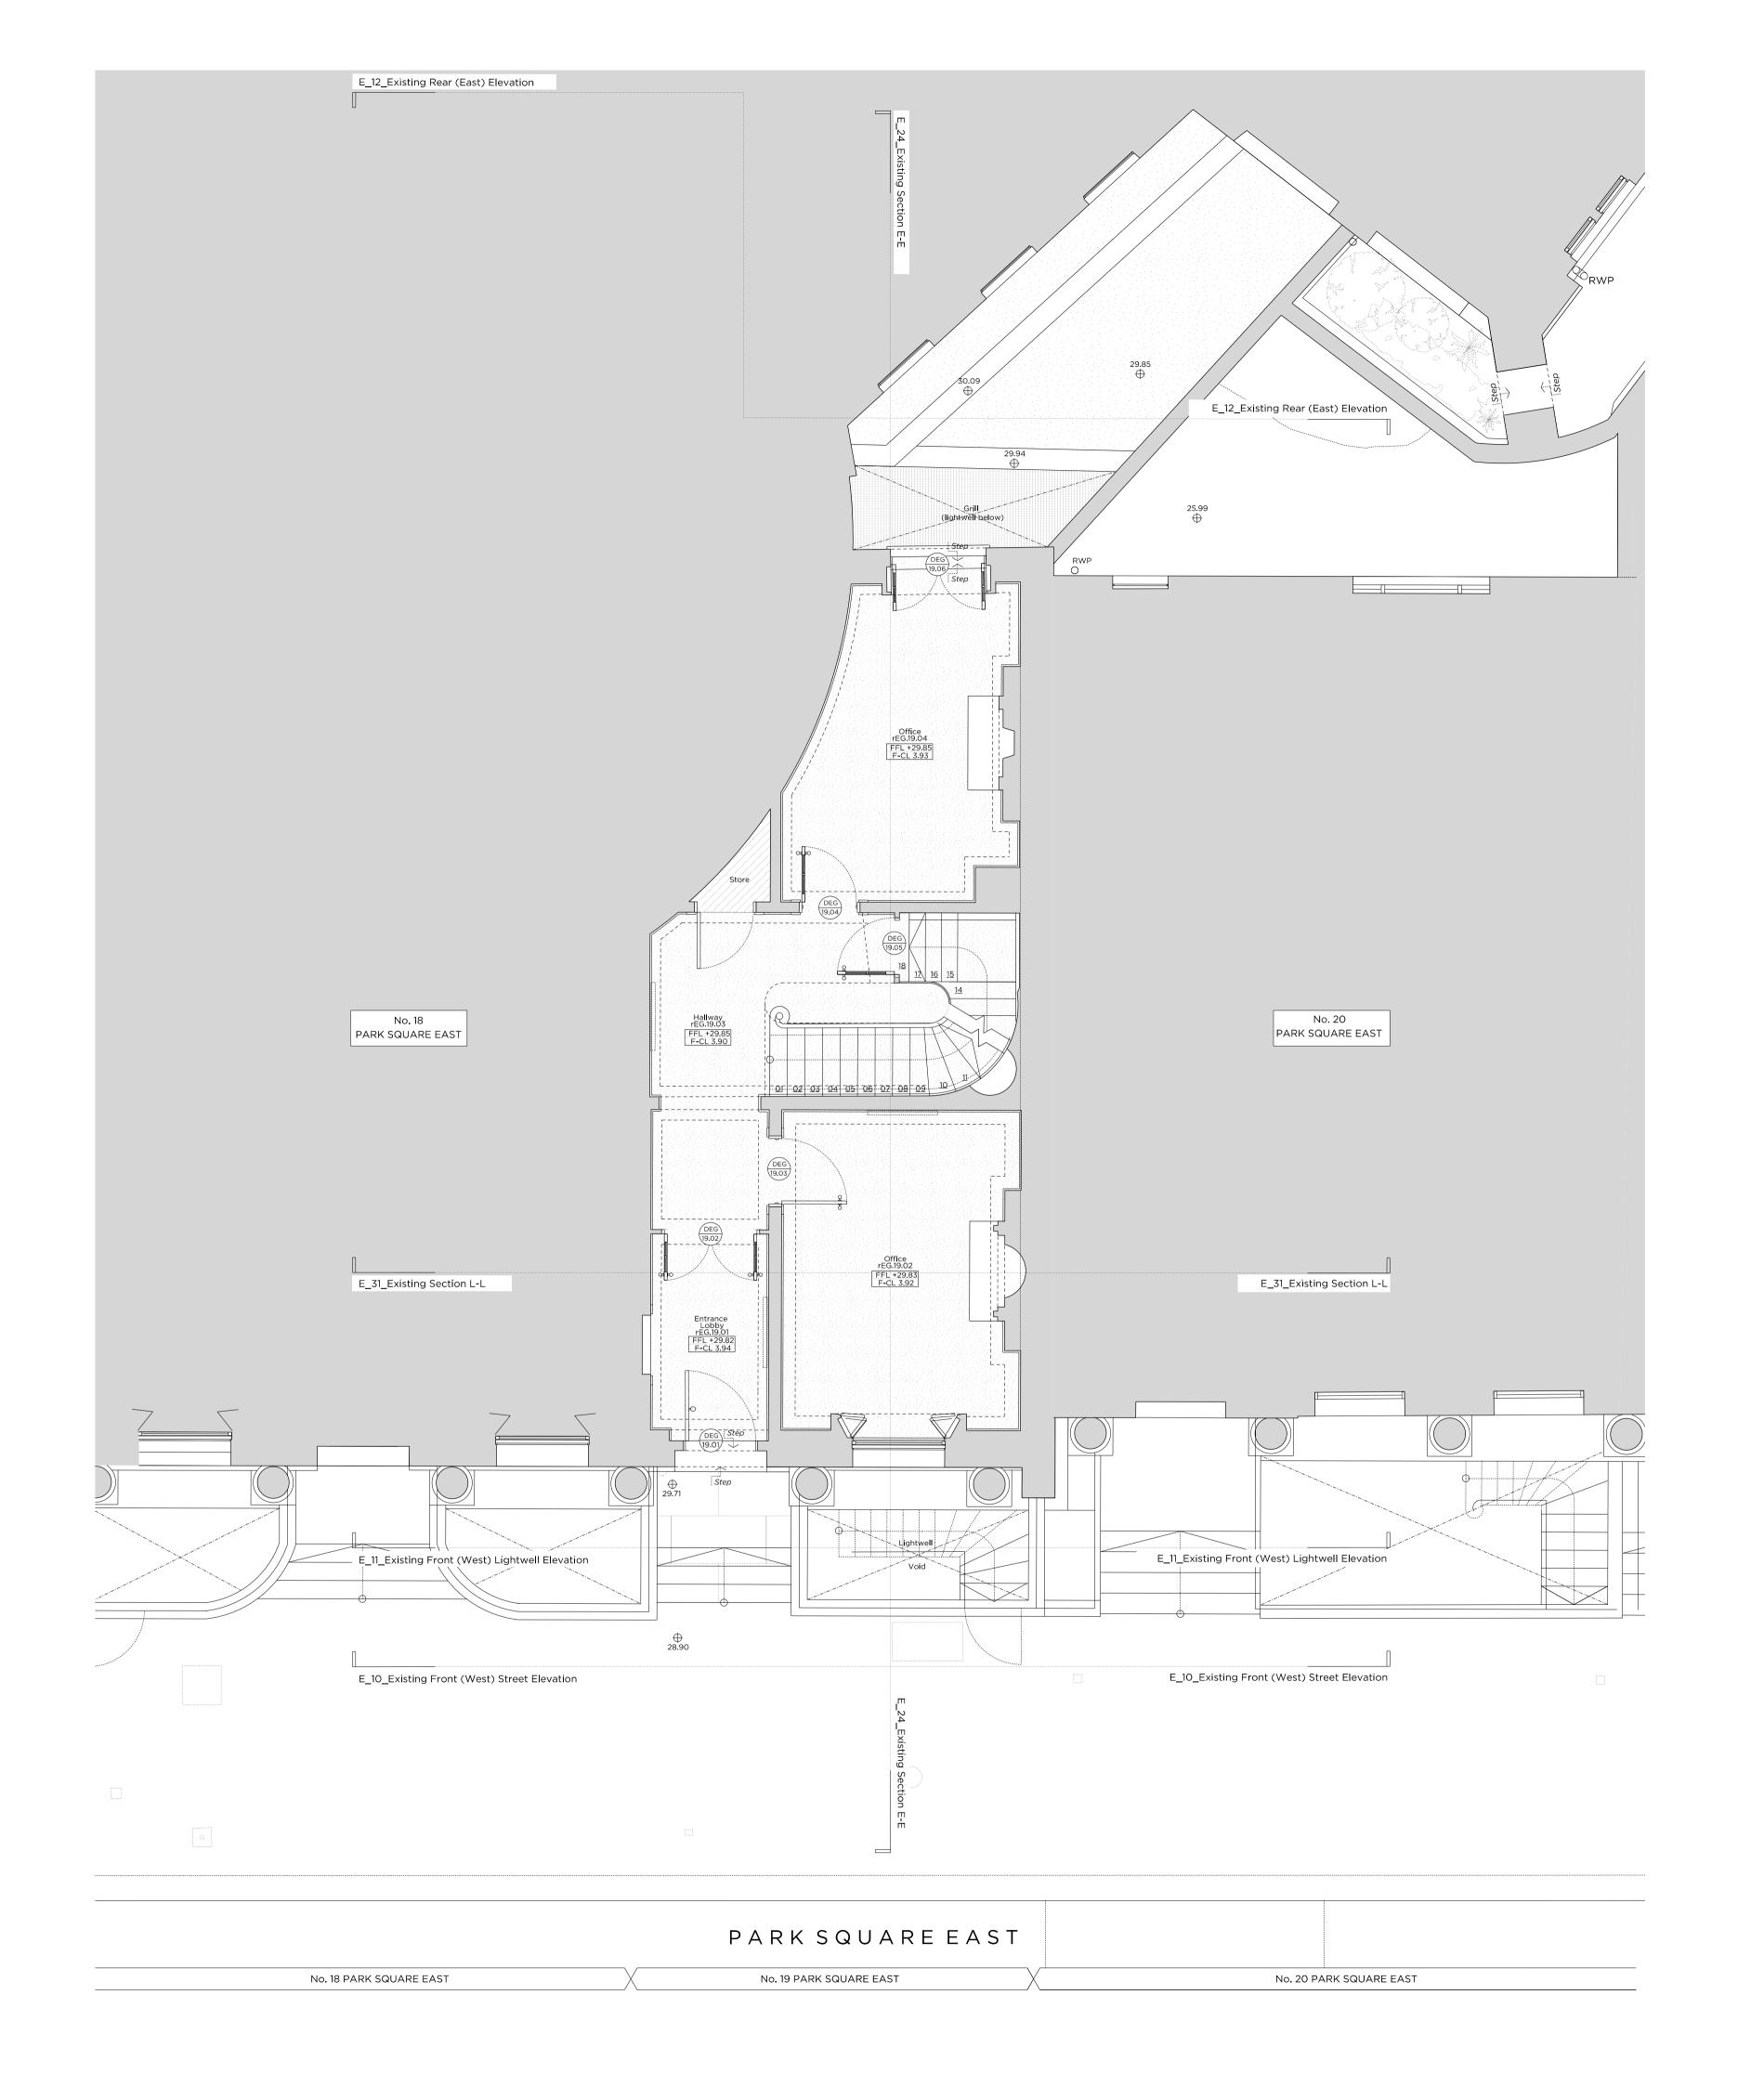

E\_06 -

Drawing No.

14.02.2020

Issued for Planning

Scale 1:50 @ A1 / 1:100 @ A3

Project No. 19 Park Square East, NW1 4LH

Drawing Title: Existing Front (West) Street Elevation

Drawing No. E\_10 -

14.02.2020

Issued for Planning

| Project No.    |                        |          |           | 19          | 9011     |
|----------------|------------------------|----------|-----------|-------------|----------|
| Client         |                        |          | 19 Parl   | ς Square Εί | ast Ltd. |
| <br>Date       | February 2020          |          |           |             |          |
| Scale          | 1:50 @ A1 / 1:100 @ A3 |          |           |             |          |
| Project        |                        | No. 19 F | Park Squa | are East, N | W1 4LH   |
| Drawing Title: | Existi                 | ng Front | (West) L  | ightwell El | evation  |
| Drawing No.    |                        |          |           | E_11        | Rev.     |
| Drawn          |                        | Approved |           | Signed      |          |

|                | 14.02.2020             | Issued for Plannin |         |  |
|----------------|------------------------|--------------------|---------|--|
| PL             | ANNI                   | N                  | G       |  |
| Project No.    |                        | 19                 | 011     |  |
| Client         | 19 Park Sc             | luare Eas          | st Ltd. |  |
| Date           | February 2020          |                    |         |  |
| Scale          | 1:50 @ A1 / 1:100 @ A3 |                    |         |  |
| Project        | No. 19 Park Square     | East, NW           | /1 4LH  |  |
| Drawing Title: | Existii                | ng Sectio          | on L-L  |  |
| Drawing No.    |                        | E_31               | Rev.    |  |