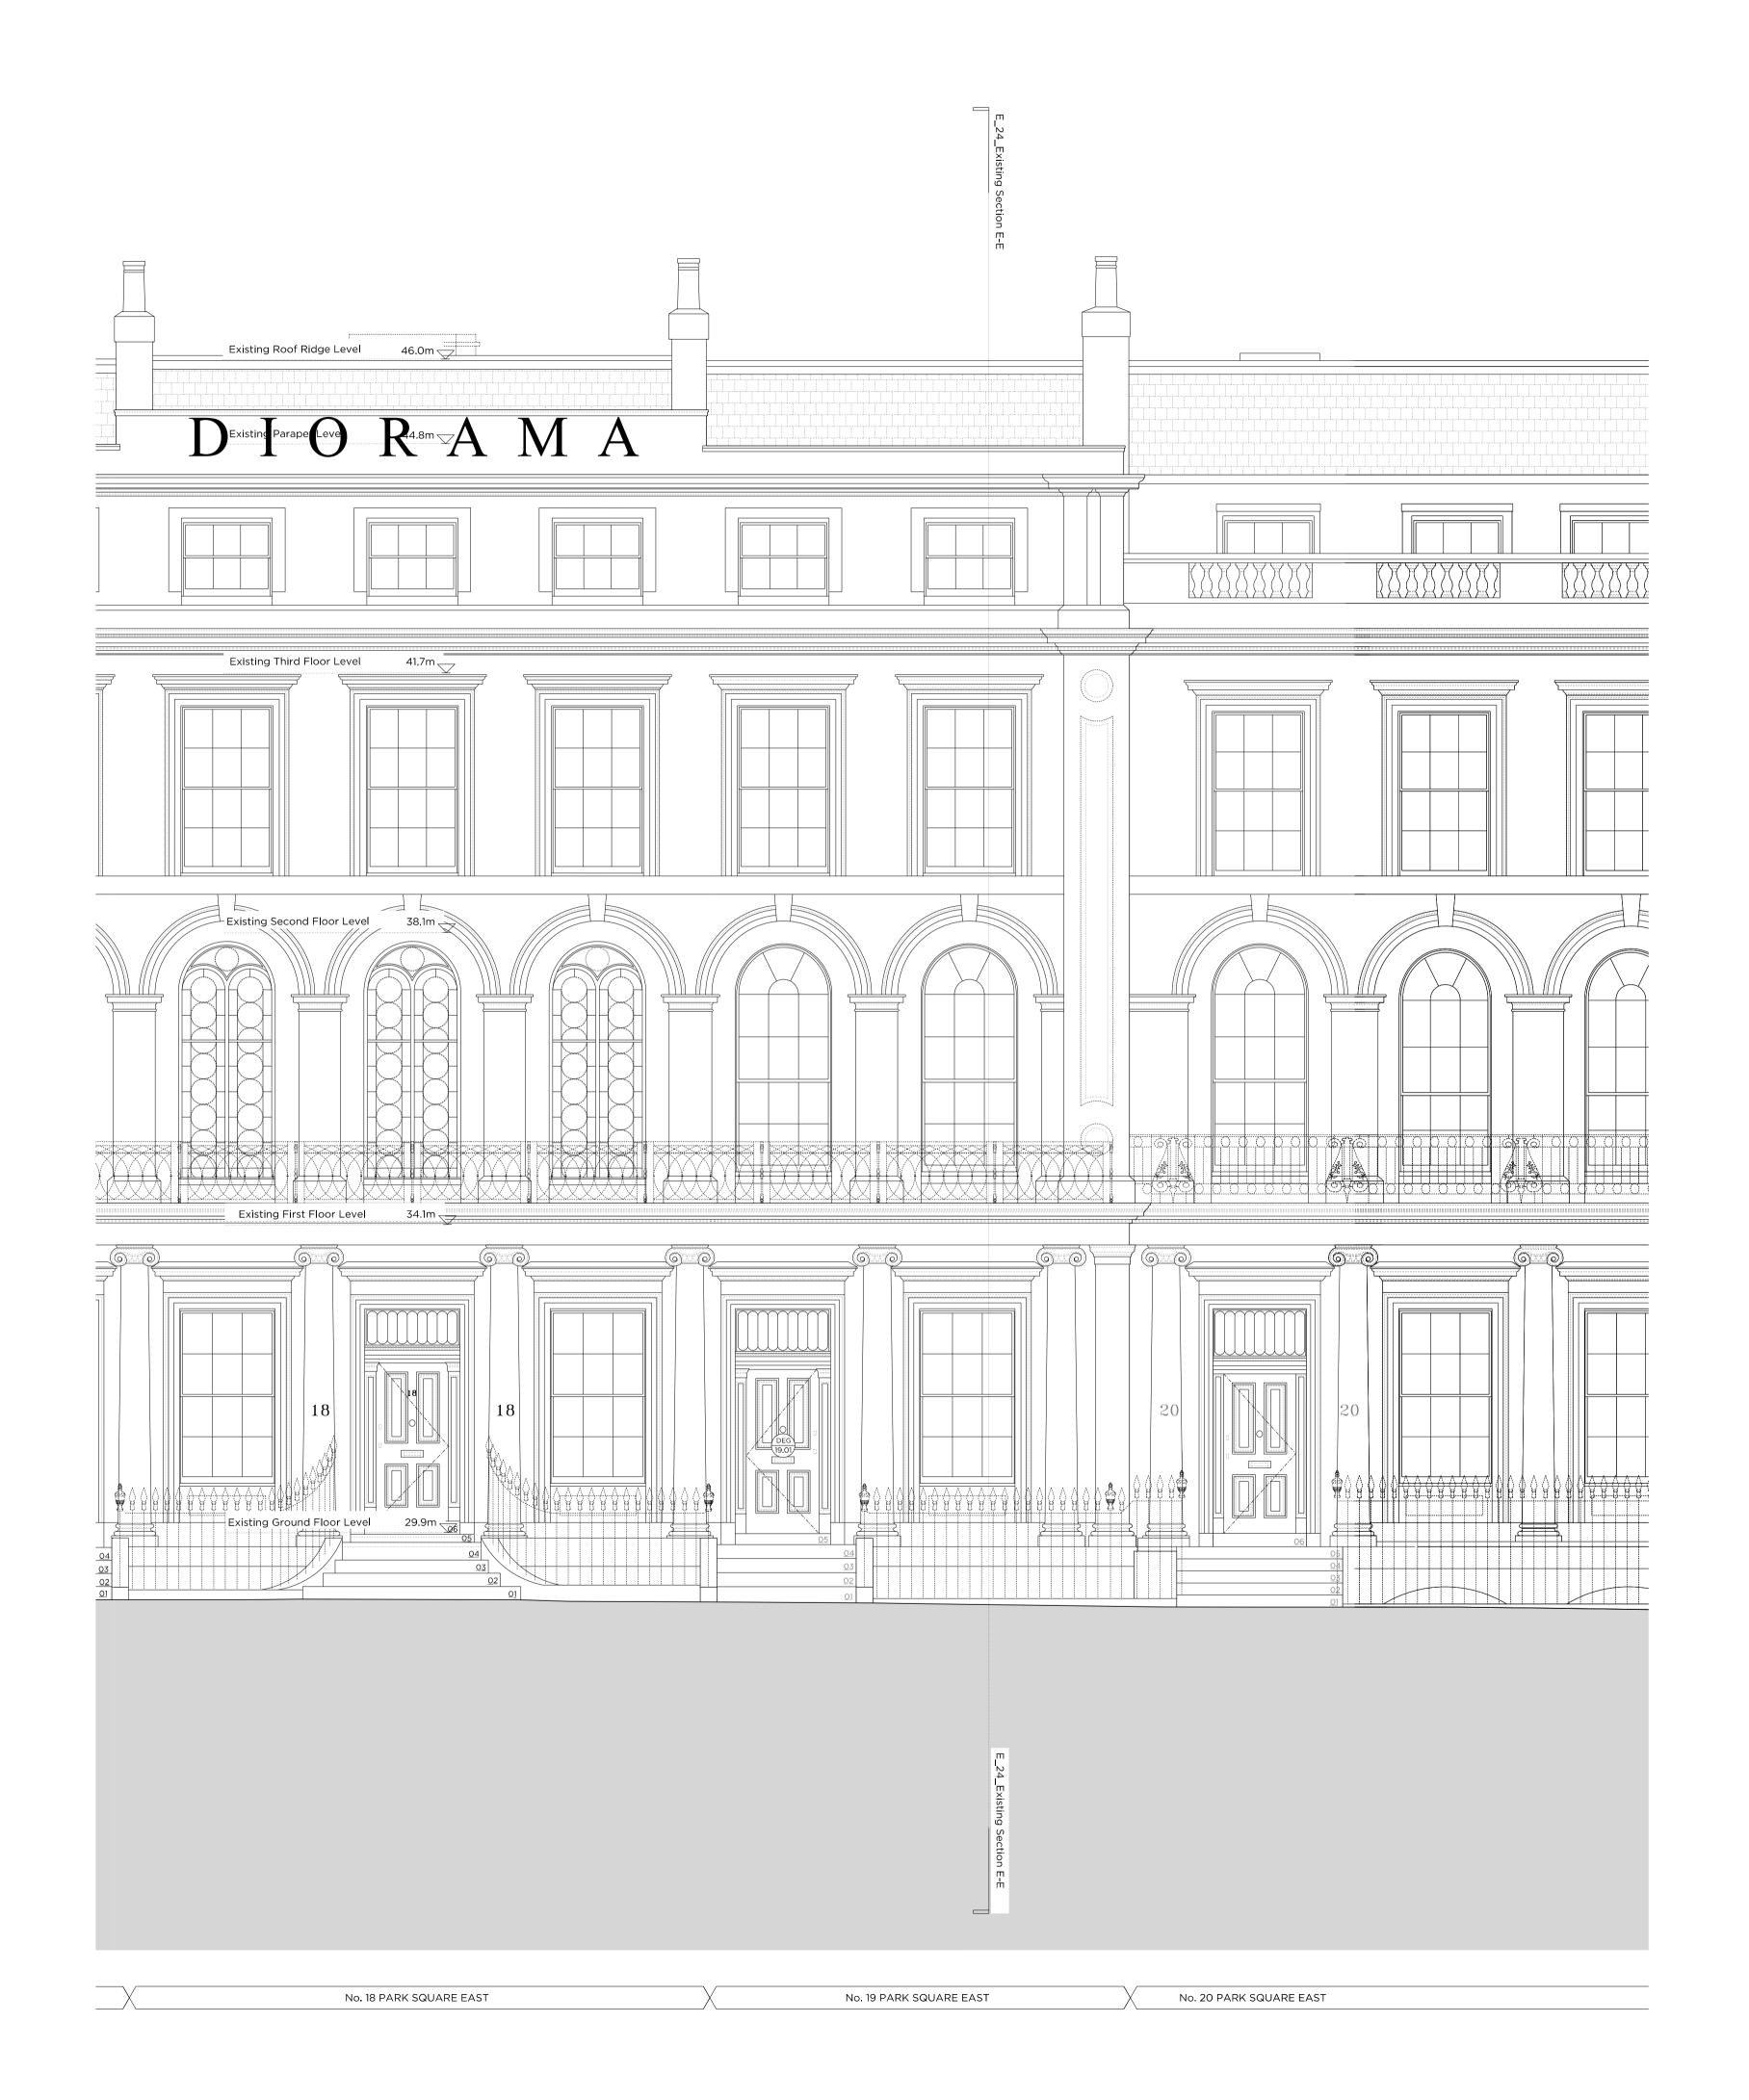

E\_06 -

Drawing No.

14.02.2020

Issued for Planning

Scale 1:50 @ A1 / 1:100 @ A3

Project No. 19 Park Square East, NW1 4LH

Drawing Title: Existing Front (West) Street Elevation

Drawing No. E\_10 -