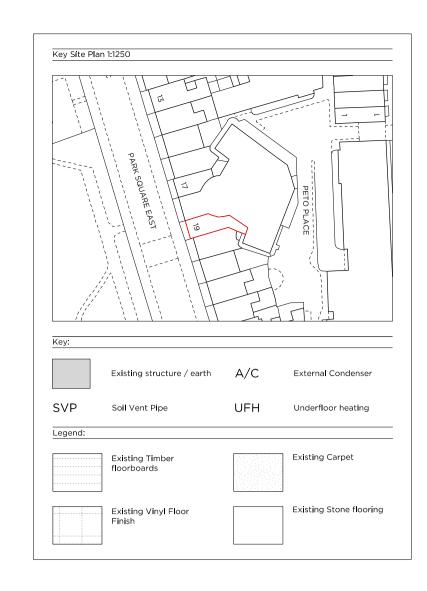

E\_06 -







Drawing No.







14.02.2020

Issued for Planning

Scale 1:50 @ A1 / 1:100 @ A3

Project No. 19 Park Square East, NW1 4LH

Drawing Title: Existing Front (West) Street Elevation

Drawing No. E\_10 -



66 - 68 Margaret Street WIW 8SR T. 020 7580 9336 www.mw-a.co.uk

Copyright Marek Wojciechowski Architects.
No implied license exists. This drawing should not be used to calculate areas for the purposes of valuation. All dimensions to be checked on site by the contractor and such dimensions to be their responsibility. Do not scale drawings. All work must comply with relevant British Standards and Building Regulations requirements. Drawing errors and omissions to be reported to the architect.







14.02.2020

Issued for Planning

| Project No.    |                        |          |           | 19          | 9011     |
|----------------|------------------------|----------|-----------|-------------|----------|
| Client         |                        |          | 19 Parl   | ς Square Εί | ast Ltd. |
| <br>Date       | February 2020          |          |           |             |          |
| Scale          | 1:50 @ A1 / 1:100 @ A3 |          |           |             |          |
| Project        |                        | No. 19 F | Park Squa | are East, N | W1 4LH   |
| Drawing Title: | Existi                 | ng Front | (West) L  | ightwell El | evation  |
| Drawing No.    |                        |          |           | E_11        | Rev.     |
| Drawn          |