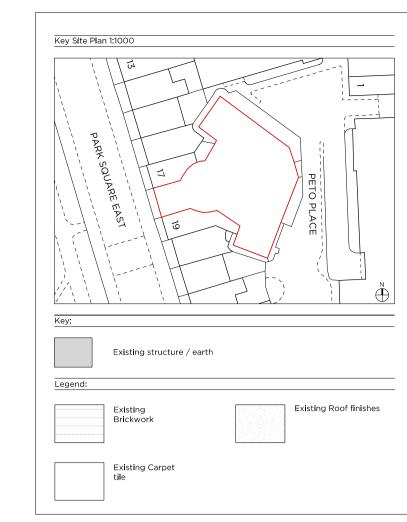

PLANNING

14.02.2020

Issued for Planning

Project No.

19011

Client

The Diorama Estates Ltd.

Date

February 2020

Scale

1:100 @ A1/ 1:200 @ A3

Project

No. 18 Park Square East, The Diorama, NW1 4LH

Drawing Title:

Existing Reference Plan

Drawing No.

Rev.

E\_000

-



Copyright Marek Wojciechowski Architects.

No implied license exists. This drawing should not be used to calculate areas for the purposes of valuation. All dimensions to be checked on site by the contractor and such dimensions to be their responsibility. Do not scale drawings. All work must comply with relevant British Standards and Building Regulations requirements. Drawing errors and omissions to be reported to the architect.















AA





























PLANNING

14.02.2020

Issued for Planning

The Diorama Estates Ltd.

Date February 2020
Scale 1:100 @ A1/ 1:200 @ A3
Project No. 18 Park Square East, The Diorama, NW1 4LH

Drawing Title: Existing Roof Plan

 Drawing No.
 E\_06
 Rev. 

 Drawn
 Approved
 Signed

 SW
 TB
 AA



Copyright Marek Wojciechowski Architects.

No implied license exists. This drawing should not be used to calculate areas for the purposes of valuation. All dimensions to be checked on site by the contractor and such dimensions to be their responsibility. Do not scale drawings. All work must comply with relevant British Standards and Building Regulations requirements. Drawing errors and omissions to be reported to the architect.







Issued for Planning



Drawing No.







Issued for Planning







Copyright Mare