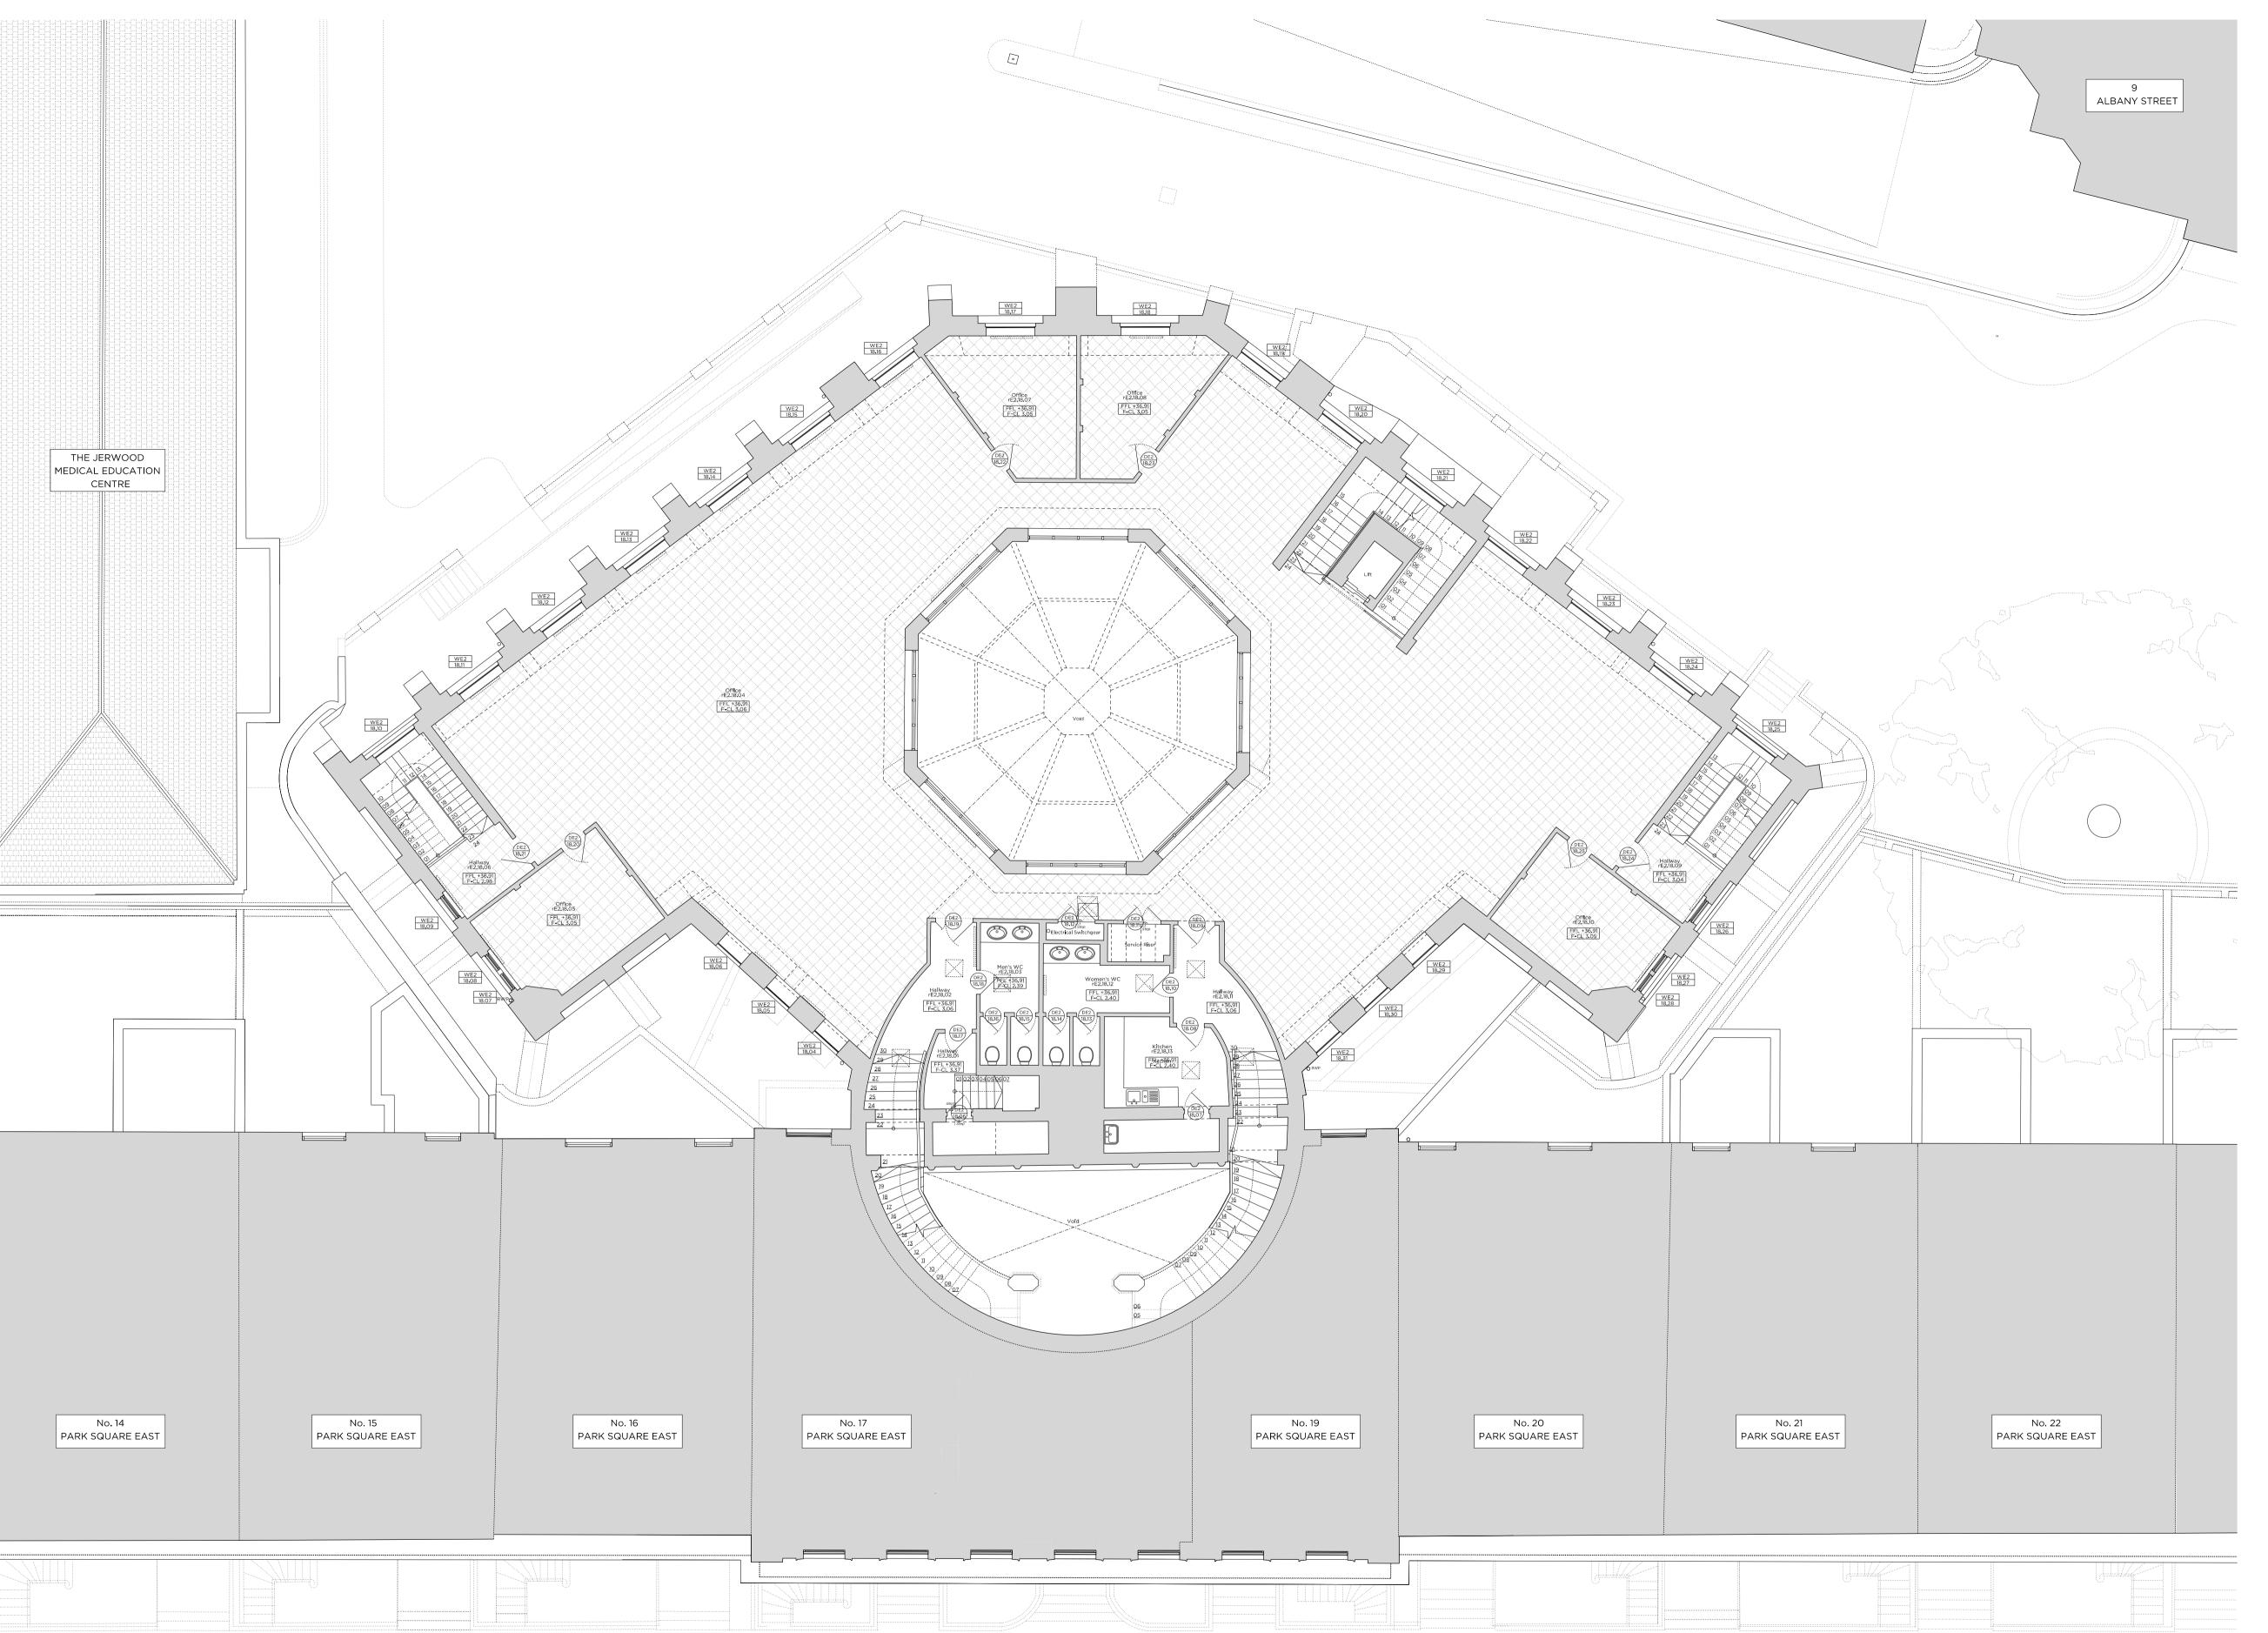

AA

PLANNING

14.02.2020

Issued for Planning

The Diorama Estates Ltd.

Date February 2020
Scale 1:100 @ A1/ 1:200 @ A3
Project No. 18 Park Square East, The Diorama, NW1 4LH

Drawing Title: Existing Roof Plan

 Drawing No.
 E\_06
 Rev. 

 Drawn
 Approved
 Signed

 SW
 TB
 AA

Copyright Marek Wojciechowski Architects.

No implied license exists. This drawing should not be used to calculate areas for the purposes of valuation. All dimensions to be checked on site by the contractor and such dimensions to be their responsibility. Do not scale drawings. All work must comply with relevant British Standards and Building Regulations requirements. Drawing errors and omissions to be reported to the architect.