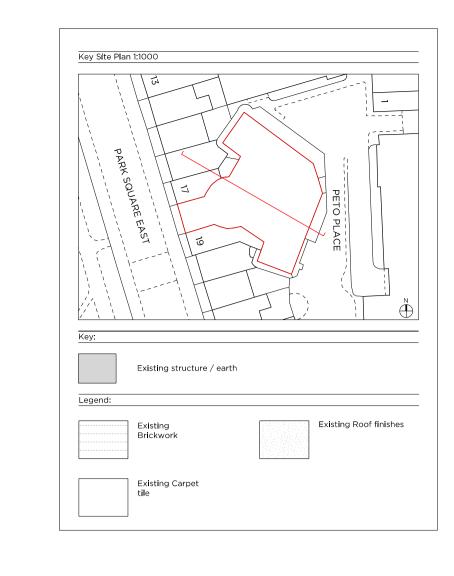

PLANNING

14.02.2020

Issued for Planning

Project No.

19011

Client

The Diorama Estates Ltd.

Date

February 2020

Scale

1:100 @ A1/ 1:200 @ A3

Project

No. 18 Park Square East, The Diorama, NW1 4LH

Drawing Title:

Existing Reference Plan

Drawing No.

Rev.

E\_000

-

Copyright Marek Wojciechowski Architects.

No implied license exists. This drawing should not be used to calculate areas for the purposes of valuation. All dimensions to be checked on site by the contractor and such dimensions to be their responsibility. Do not scale drawings. All work must comply with relevant British Standards and Building Regulations requirements. Drawing errors and omissions to be reported to the architect.