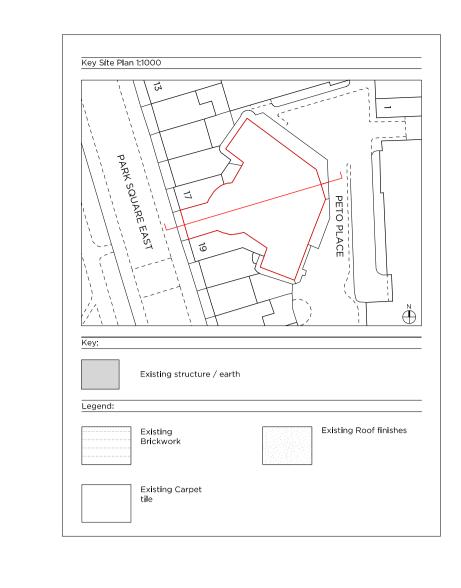

February 2020

Scale

1:100 @ A1/ 1:200 @ A3

Project

No. 18 Park Square East, The Diorama, NW1 4LH

Drawing Title:

Existing Reference Plan

Drawing No.