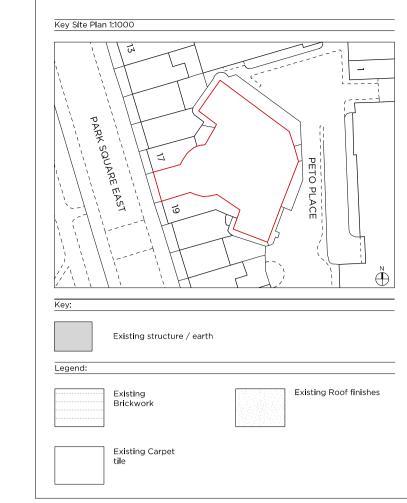

PLANNING

14.02.2020

Issued for Planning

Project No.

19011

Client

The Diorama Estates Ltd.

Date

February 2020

Scale

1:100 @ A1/ 1:200 @ A3

Project

No. 18 Park Square East, The Diorama, NW1 4LH

Drawing Title:

Existing Reference Plan

Drawing No.

Rev.

E\_000

-



Copyright Marek Wojciechowski Architects.

No implied license exists. This drawing should not be used to calculate areas for the purposes of valuation. All dimensions to be checked on site by the contractor and such dimensions to be their responsibility. Do not scale drawings. All work must comply with relevant British Standards and Building Regulations requirements. Drawing errors and omissions to be reported to the architect.















AA





























PLANNING

14.02.2020

Issued for Planning

The Diorama Estates Ltd.

Date February 2020
Scale 1:100 @ A1/ 1:200 @ A3
Project No. 18 Park Square East, The Diorama, NW1 4LH

Drawing Title: Existing Roof Plan

 Drawing No.
 E\_06
 Rev. 

 Drawn
 Approved
 Signed

 SW
 TB
 AA



Copyright Marek Wojciechowski Architects.

No implied license exists. This drawing should not be used to calculate areas for the purposes of valuation. All dimensions to be checked on site by the contractor and such dimensions to be their responsibility. Do not scale drawings. All work must comply with relevant British Standards and Building Regulations requirements. Drawing errors and omissions to be reported to the architect.







Issued for Planning



Drawing No.







Issued for Planning







Copyri