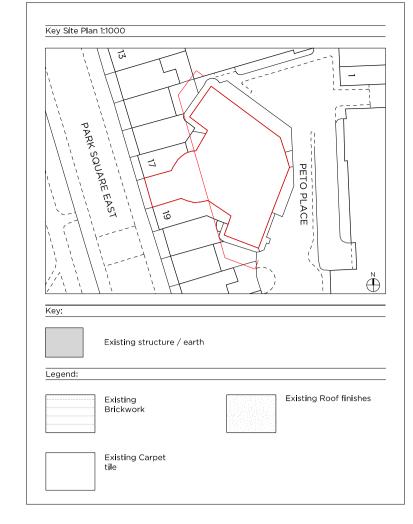

PLANNING

14.02.2020

Issued for Planning

Project No.

19011

Client

The Diorama Estates Ltd.

Date

February 2020

Scale

1:100 @ A1/ 1:200 @ A3

Project

No. 18 Park Square East, The Diorama, NW1 4LH

Drawing Title:

Existing Reference Plan

Drawing No.

Rev.

E\_000

-

Copyright Marek Wojciechowski Architects.

No implied license exists. This drawing should not be used to calculate areas for the purposes of valuation. All dimensions to be checked on site by the contractor and such dimensions to be their responsibility. Do not scale drawings. All work must comply with relevant British Standards and Building Regulations requirements. Drawing errors and omissions to be reported to the architect.