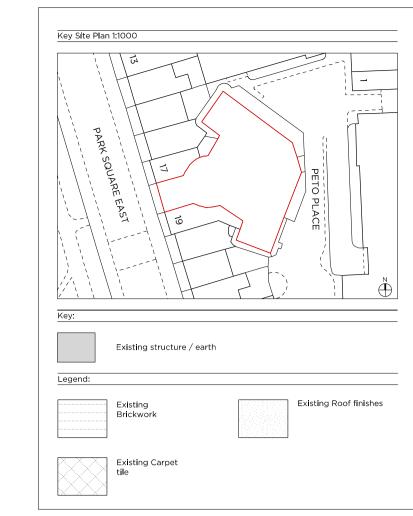

PLANNING

14.02.2020

Issued for Planning

Project No.

19011

Client

The Diorama Estates Ltd.

Date

February 2020

Scale

1:100 @ A1/ 1:200 @ A3

Project

No. 18 Park Square East, The Diorama, NW1 4LH

Drawing Title:

Existing Reference Plan

Drawing No.

Rev.

E\_000

-



Copyright Marek Wojciechowski Architects.

No implied license exists. This drawing should not be used to calculate areas for the purposes of valuation. All dimensions to be checked on site by the contractor and such dimensions to be their responsibility. Do not scale drawings. All work must comply with relevant British Standards and Building Regulations requirements. Drawing errors and omissions to be reported to the architect.















AA





























PLANNING

14.02.2020

Issued for Planning

The Diorama Estates Ltd.

Date February 2020
Scale 1:100 @ A1/ 1:200 @ A3
Project No. 18 Park Square East, The Diorama, NW1 4LH

Drawing Title: Existing Roof Plan

 Drawing No.
 E\_06
 Rev. 

 Drawn
 Approved
 Signed

 SW
 TB
 AA



Copyright Marek Wojciechowski Architects.

No implied license exists. This drawing should not be used to calculate areas for the purposes of valuation. All dimensions to be checked on site by the contractor and such dimensions to be their responsibility. Do not scale drawings. All work must comply with relevant British Standards and Building Regulations requirements. Drawing errors and omissions to be reported to the architect.







Issued for Planning



Drawing No.







Issued for Planning