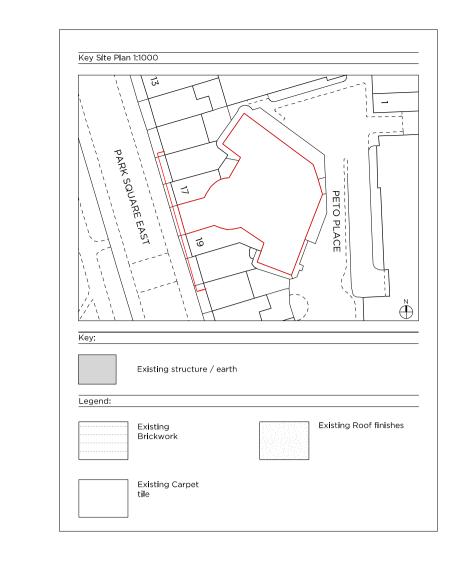

PLANNING

14.02.2020

Issued for Planning

Project No.

19011

Client

The Diorama Estates Ltd.

Date

February 2020

Scale

1:100 @ A1/ 1:200 @ A3

Project

No. 18 Park Square East, The Diorama, NW1 4LH

Drawing Title:

Existing Reference Plan

Drawing No.

Rev.

E\_000

-

Copyright Marek Wojciechowski Architects.

No implied license exists. This drawing should not be used to calculate areas for the purposes of valuation. All dimensions to be checked on site by the contractor and such dimensions to be their responsibility. Do not scale drawings. All work must comply with relevant British Standards and Building Regulations requirements. Drawing errors and omissions to be reported to the architect.