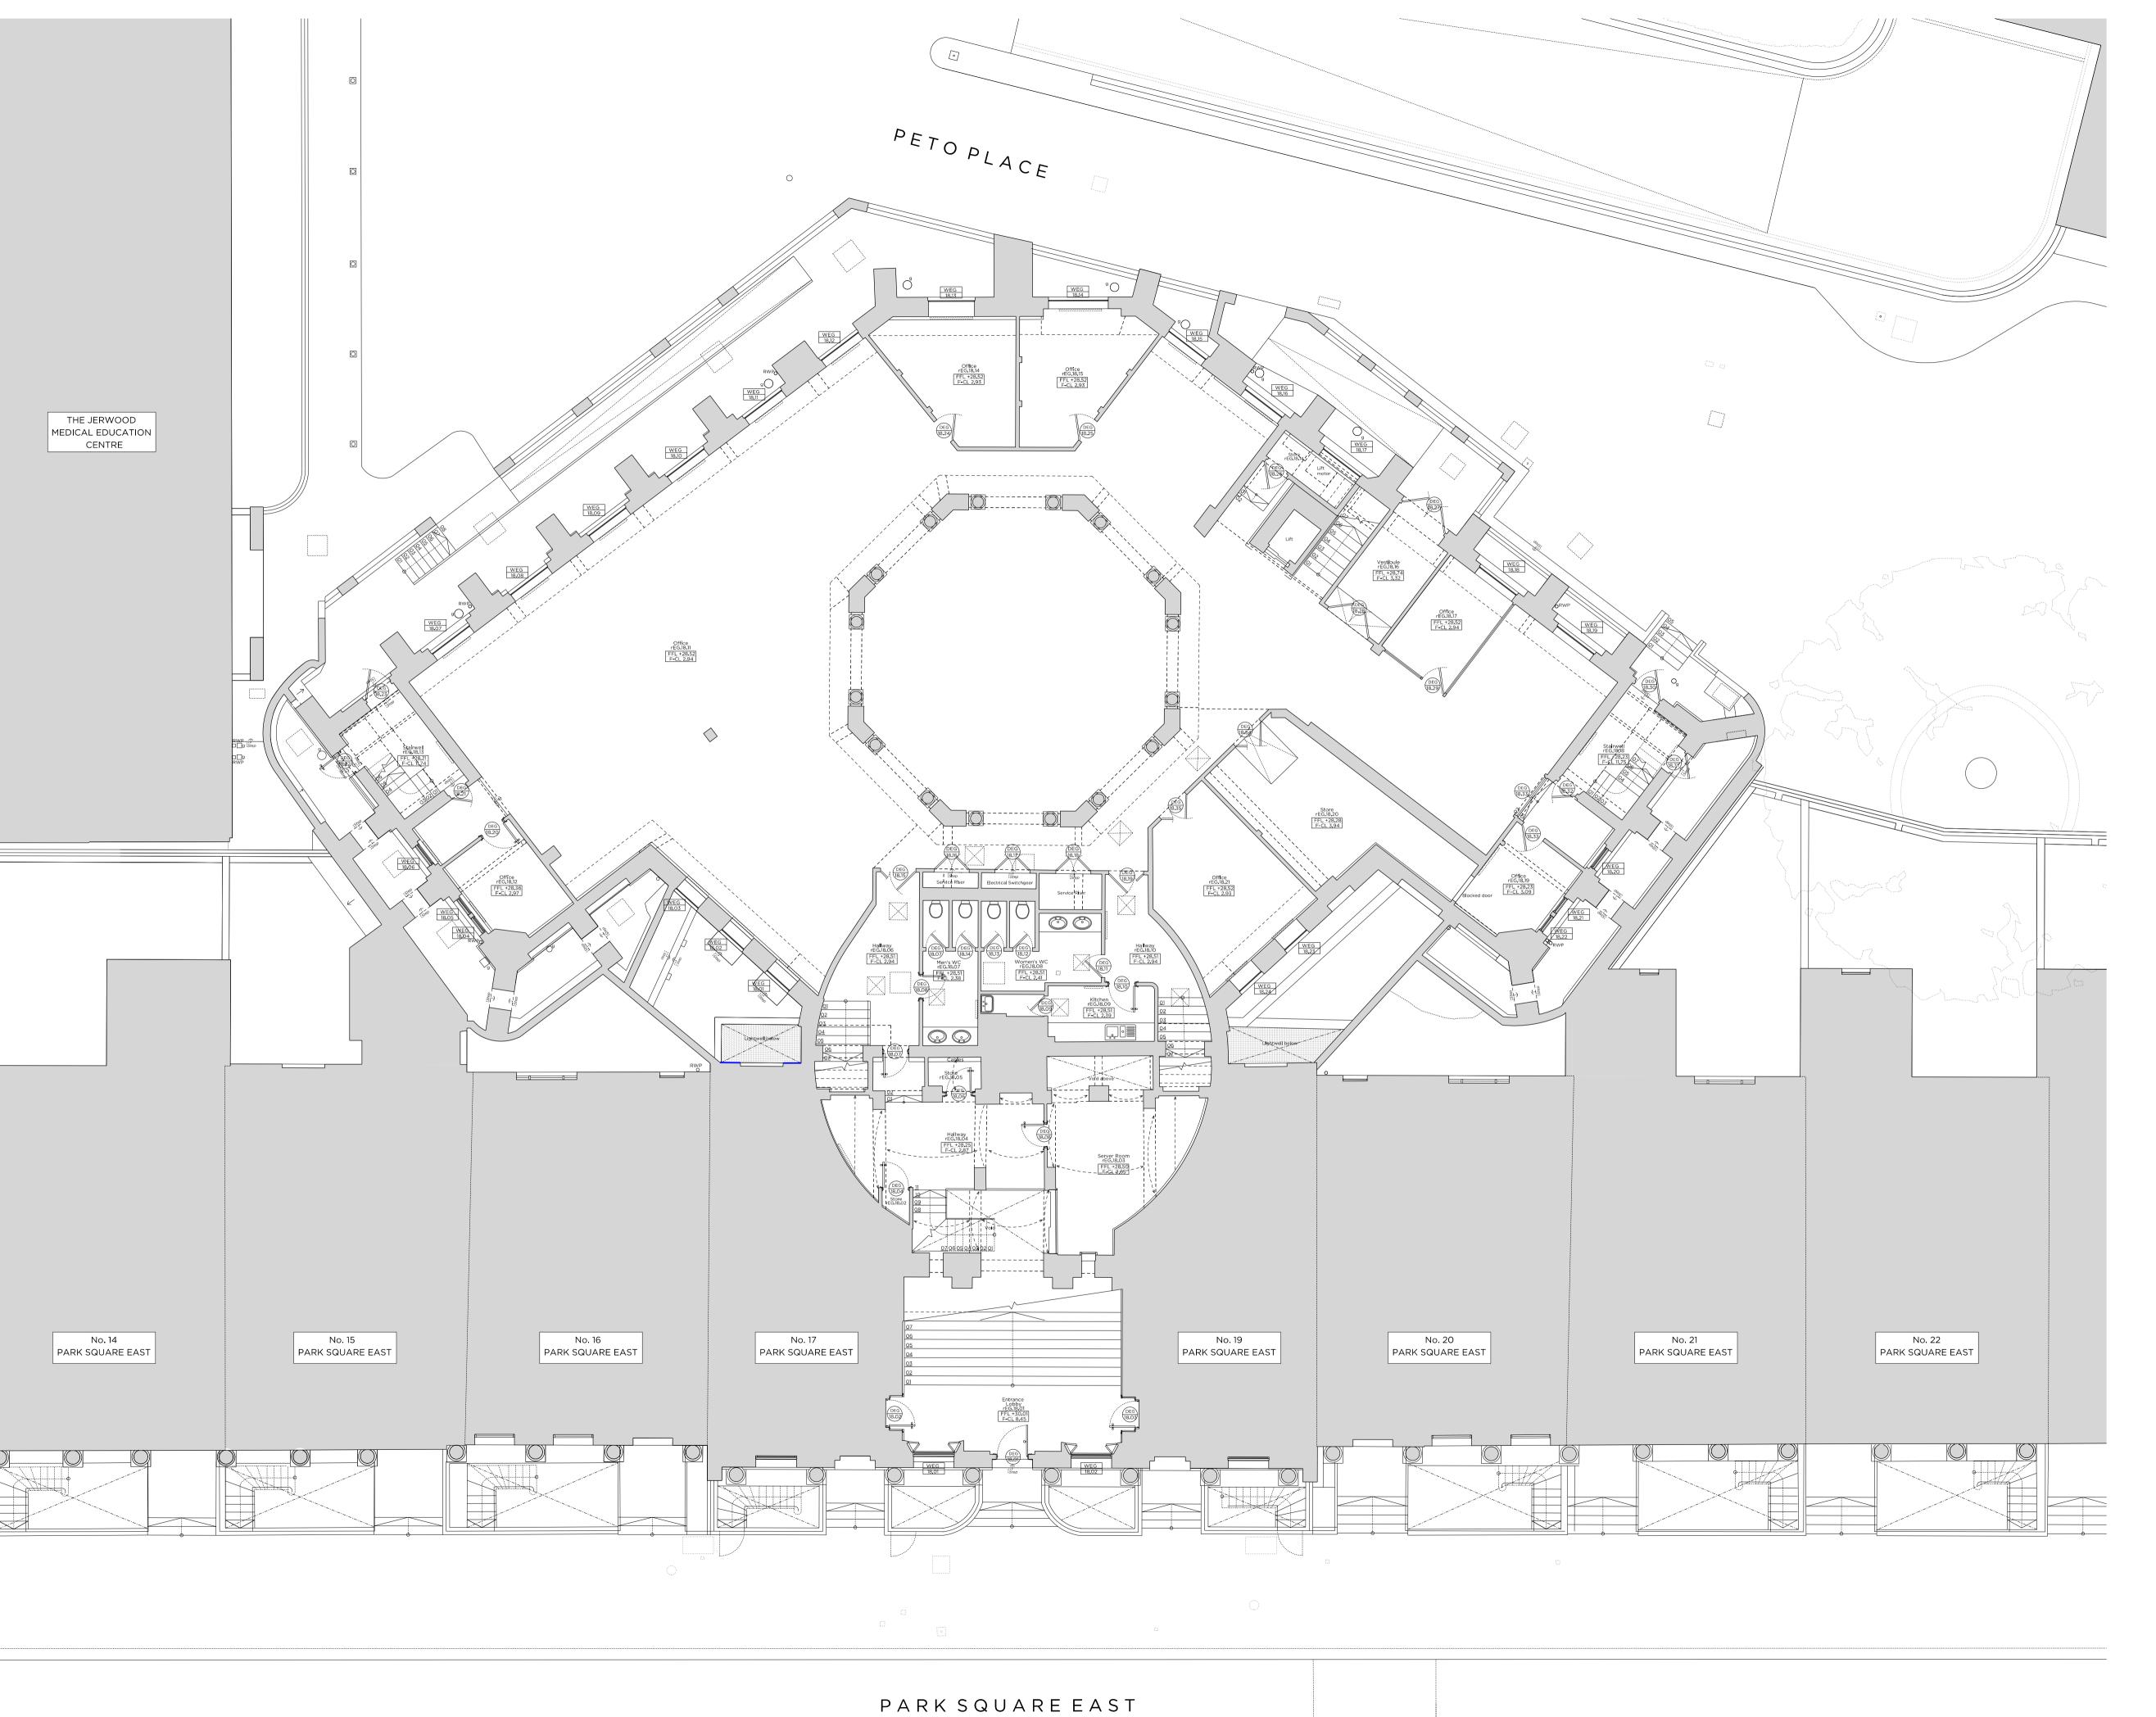

PLANNING

14.02.2020

Issued for Planning

Project No.

19011

Client

The Diorama Estates Ltd.

Date

February 2020

Scale

1:100 @ A1/ 1:200 @ A3

Project

No. 18 Park Square East, The Diorama, NW1 4LH

Drawing Title:

Existing Reference Plan

Drawing No.

Rev.

E\_000

-



Copyright Marek Wojciechowski Architects.

No implied license exists. This drawing should not be used to calculate areas for the purposes of valuation. All dimensions to be checked on site by the contractor and such dimensions to be their responsibility. Do not scale drawings. All work must comply with relevant British Standards and Building Regulations requirements. Drawing errors and omissions to be reported to the architect.















AA





























PLANNING

14.02.2020

Issued for Planning

The Diorama Estates Ltd.

Date February 2020
Scale 1:100 @ A1/ 1:200 @ A3
Project No. 18 Park Square East, The Diorama, NW1 4LH

Drawing Title: Existing Roof Plan

 Drawing No.
 E\_06
 Rev. 

 Drawn
 Approved
 Signed

 SW
 TB
 AA



Copyright Marek Wojciechowski Architects.

No implied license exists. This drawing should not be used to calculate areas for the purposes of valuation. All dimensions to be checked on site by the contractor and such dimensions to be their responsibility. Do not scale drawings. All work must comply with relevant British Standards and Building Regulations requirements. Drawing errors and omissions to be reported to the architect.







Issued for Planning



Drawing No.







Iss