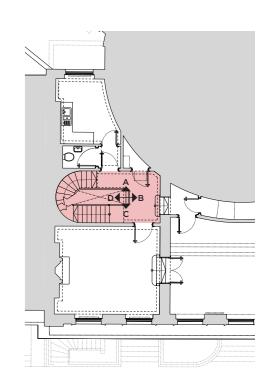

### Typical Floor Plan: Store

View A - Basement

View A - Ground Floor

View A - First Floor

View A - Second Floor

Basement: rEB.17.05 Lobby rEB.17.04 Powder Room

Elevation C

Elevation D

Elevation A Ele

Elevation E

**Existing Basement Key Plan**Not to scale

Basement: rEB.17.06 Kitchen

Elevation C

Elevation A Elevation B

Elevation D