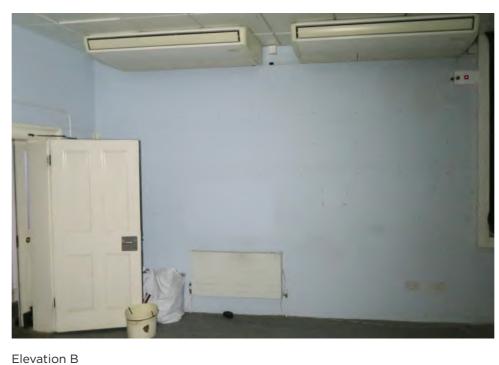

#### Basement: Hallway rEB.17.07 Vault Vault 2 Vault 3

Elevation A

Elevation B

Elevation C

Elevation D

View F

View G

Basement: rEB.17.01 Server Room