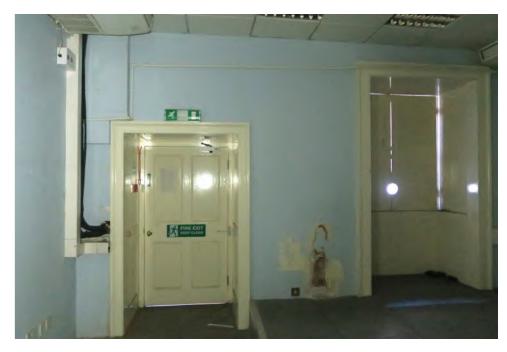

#### Basement: Hallway rEB.17.07 Vault Vault 2 Vault 3

Elevation A

Elevation B

Elevation C

Elevation D

View F

View G

Basement: rEB.17.01 Server Room