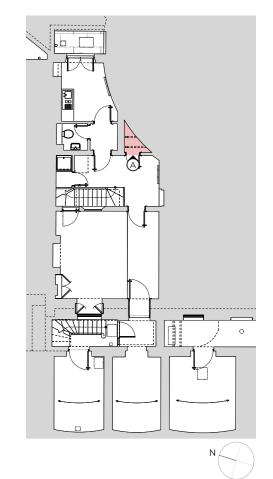

### Typical Floor Plan: Store

View A - Basement

View A - Ground Floor

View A - First Floor

View A - Second Floor

Basement: rEB.17.05 Lobby rEB.17.04 Powder Room

Elevation C

Elevation D