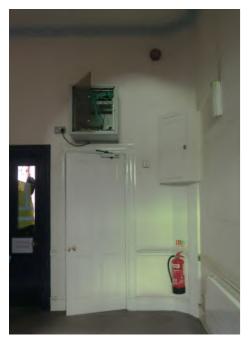

## Ground Floor: rEG.17.02 Office

Elevation D

Elevation B

Detail E

Detail F (above)

Detail H

Elevation C

Ground Floor: rEG.17.03 Hallway