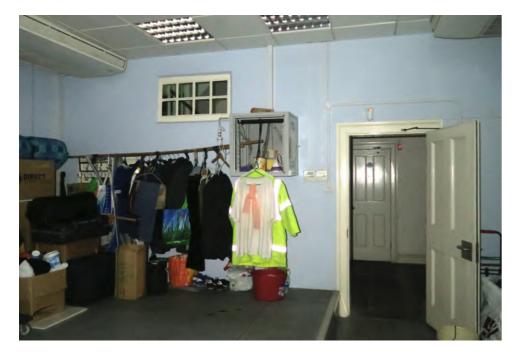

#### Basement: Hallway rEB.17.07 Vault Vault 2 Vault 3

Elevation A

Elevation B

Elevation C

Elevation D

View F

View G

Basement: rEB.17.01 Server Room