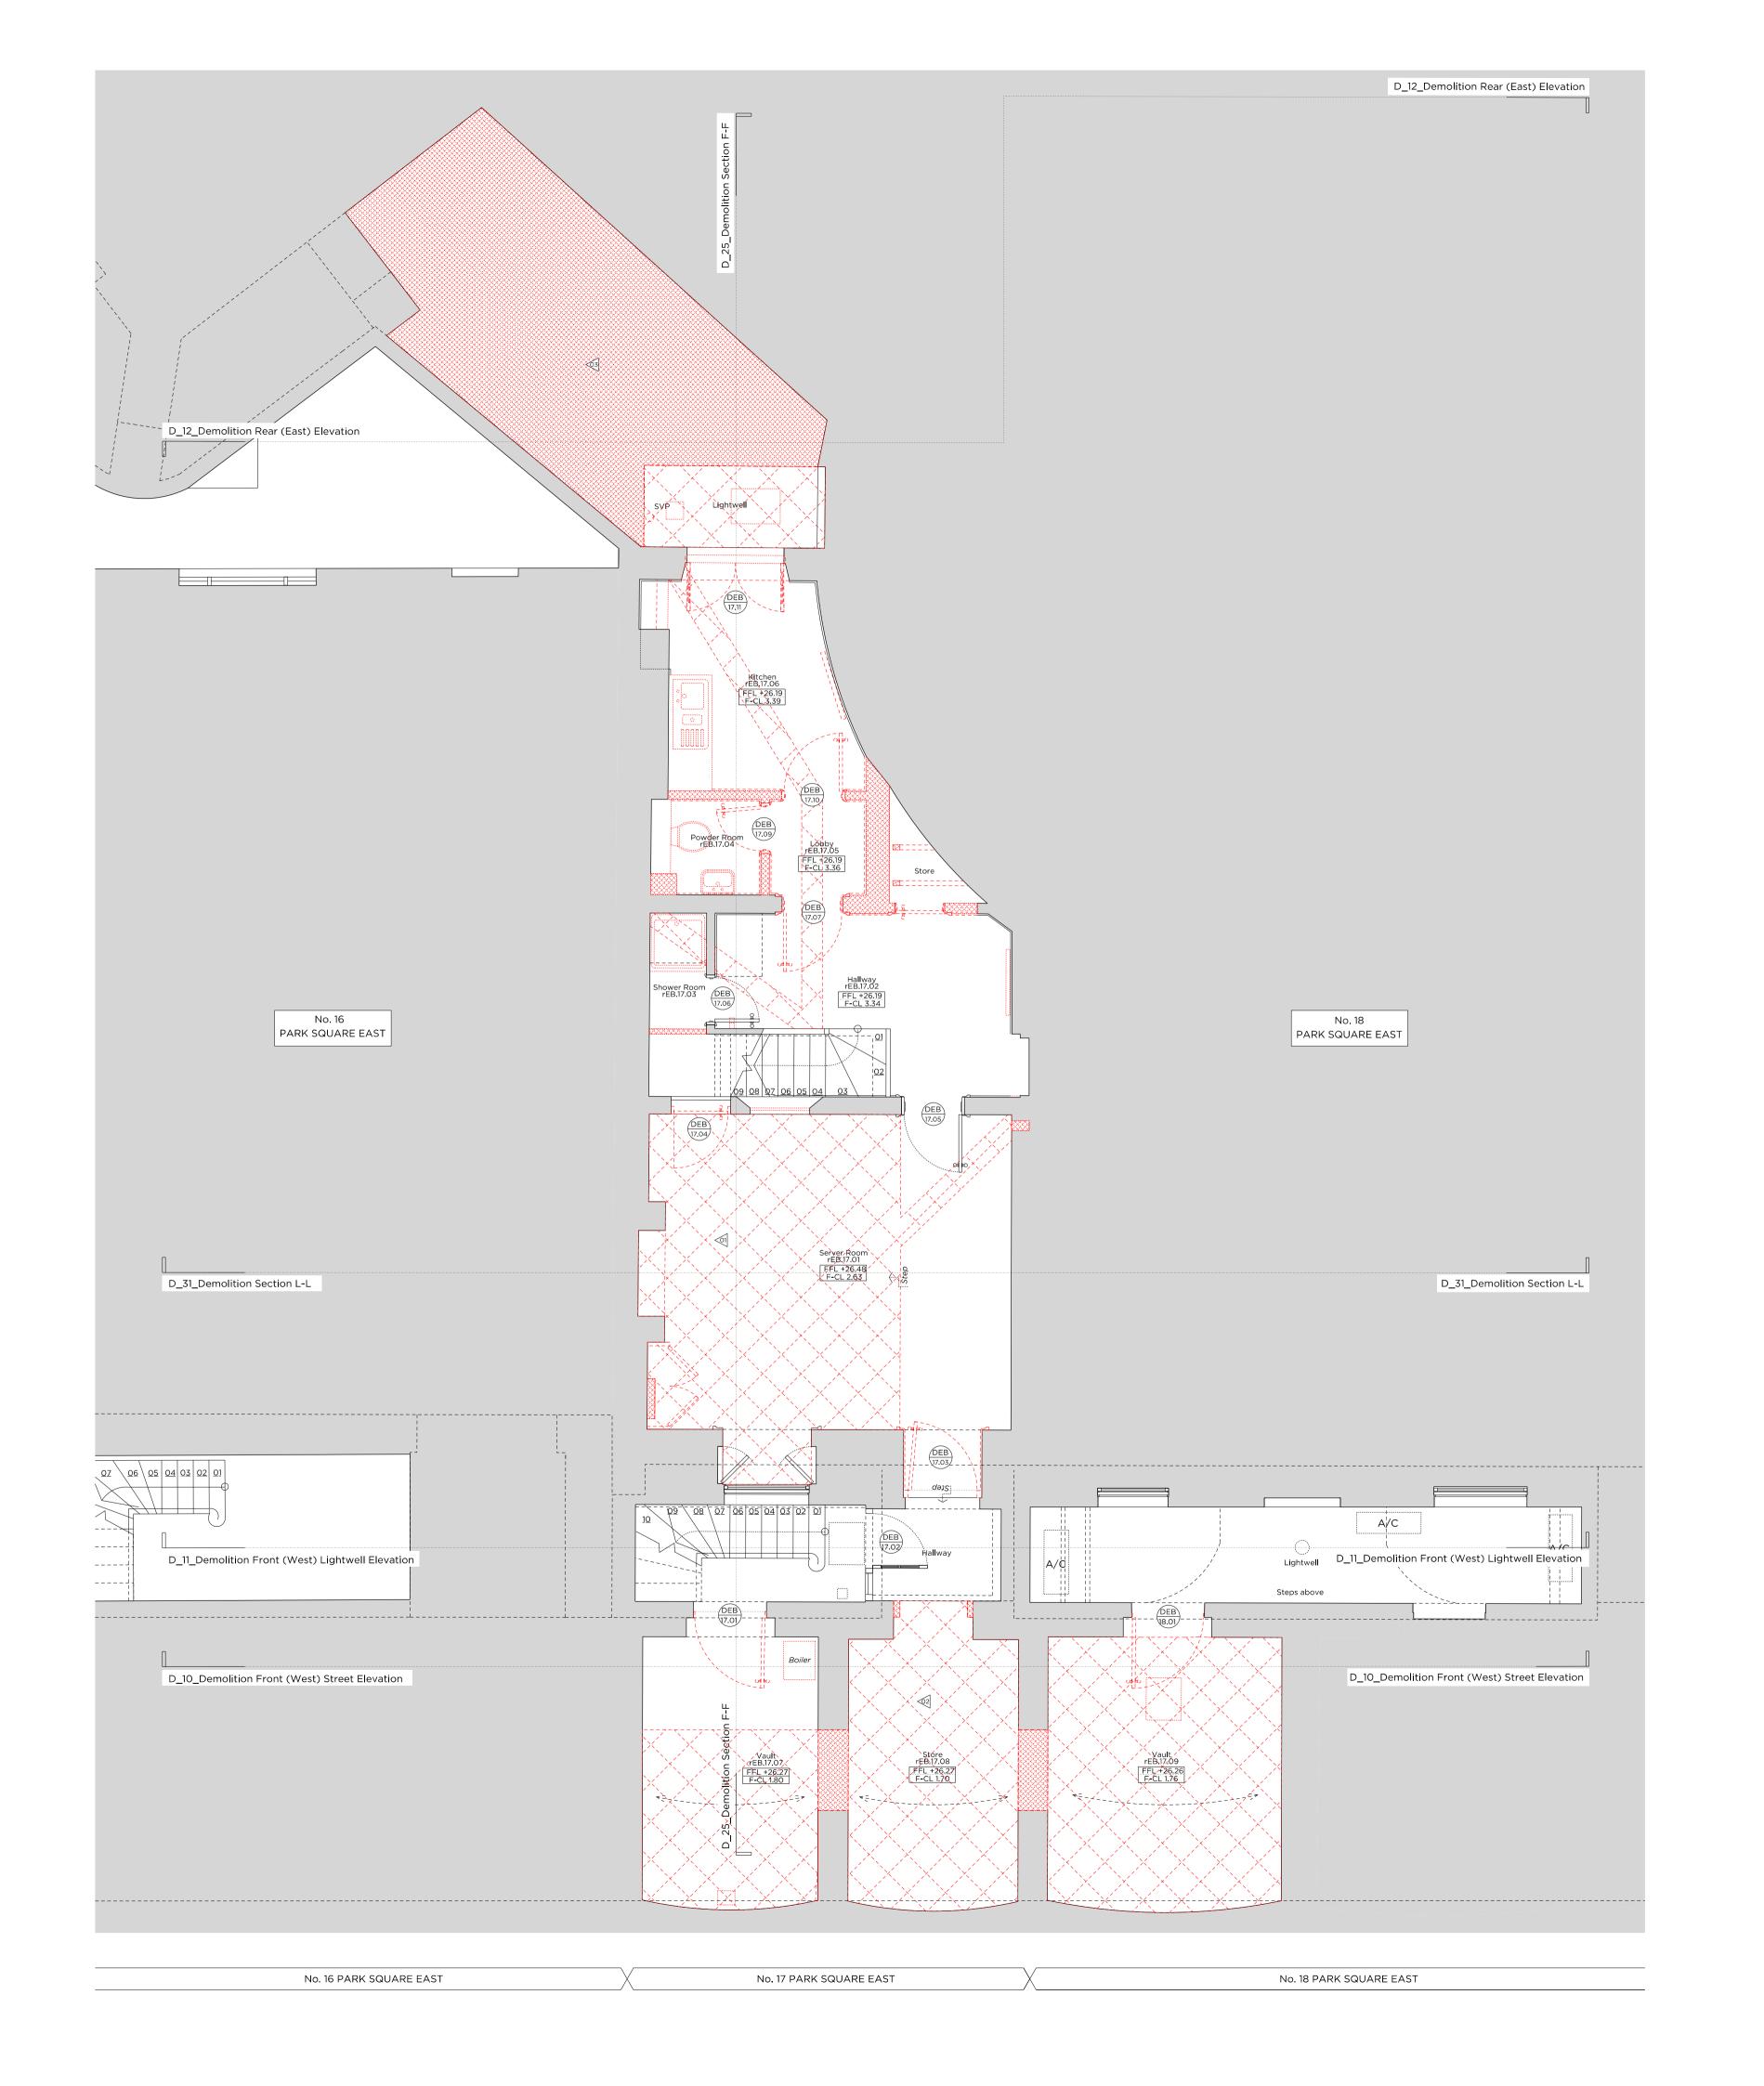

Issued for Planning













Issued for Planning

| Project No.    | 19011                    |                 |        |
|----------------|--------------------------|-----------------|--------|
| Client         | 17 Park Square East Ltd. |                 |        |
| Date           | February 2020            |                 |        |
| Scale          | 1:50 @ A1 / 1:100 @ A3   |                 |        |
| Project        | No. 17 Park              | Square East, NW | /1 4LH |
| Drawing Title: | Demolit                  | ion Ground Floo | r Plan |
| Drawing No.    |                          | D_02            | Rev.   |
| Drawn          | Approved                 | Signed          |        |











Issued for Planning

Project No.

19011

Client

17 Park Square East Ltd