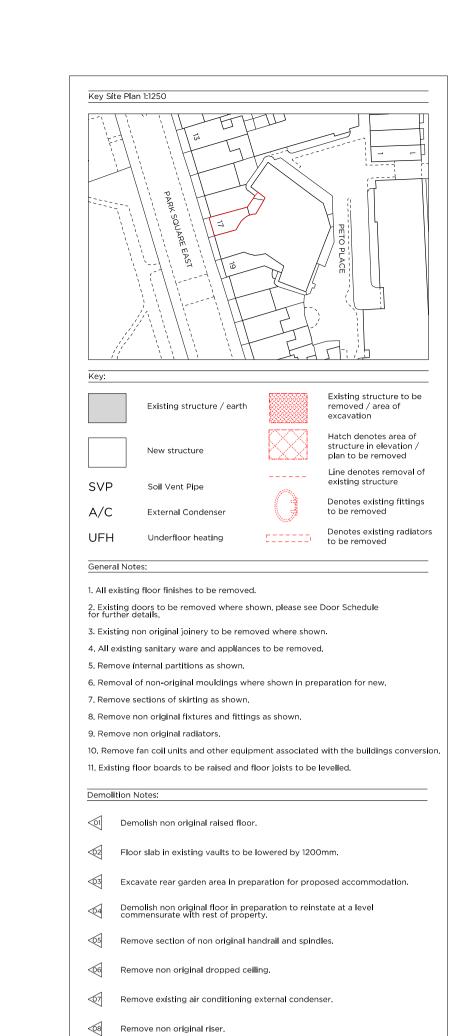

Issued for Planning

Issued for Planning

| Project No.    | 19011                    |                 |        |
|----------------|--------------------------|-----------------|--------|
| Client         | 17 Park Square East Ltd. |                 |        |
| Date           | February 2020            |                 |        |
| Scale          | 1:50 @ A1 / 1:100 @ A3   |                 |        |
| Project        | No. 17 Park              | Square East, NW | /1 4LH |
| Drawing Title: | Demolit                  | ion Ground Floo | r Plan |
| Drawing No.    |                          | D_02            | Rev.   |
| Drawn          | Approved                 | Signed          |        |