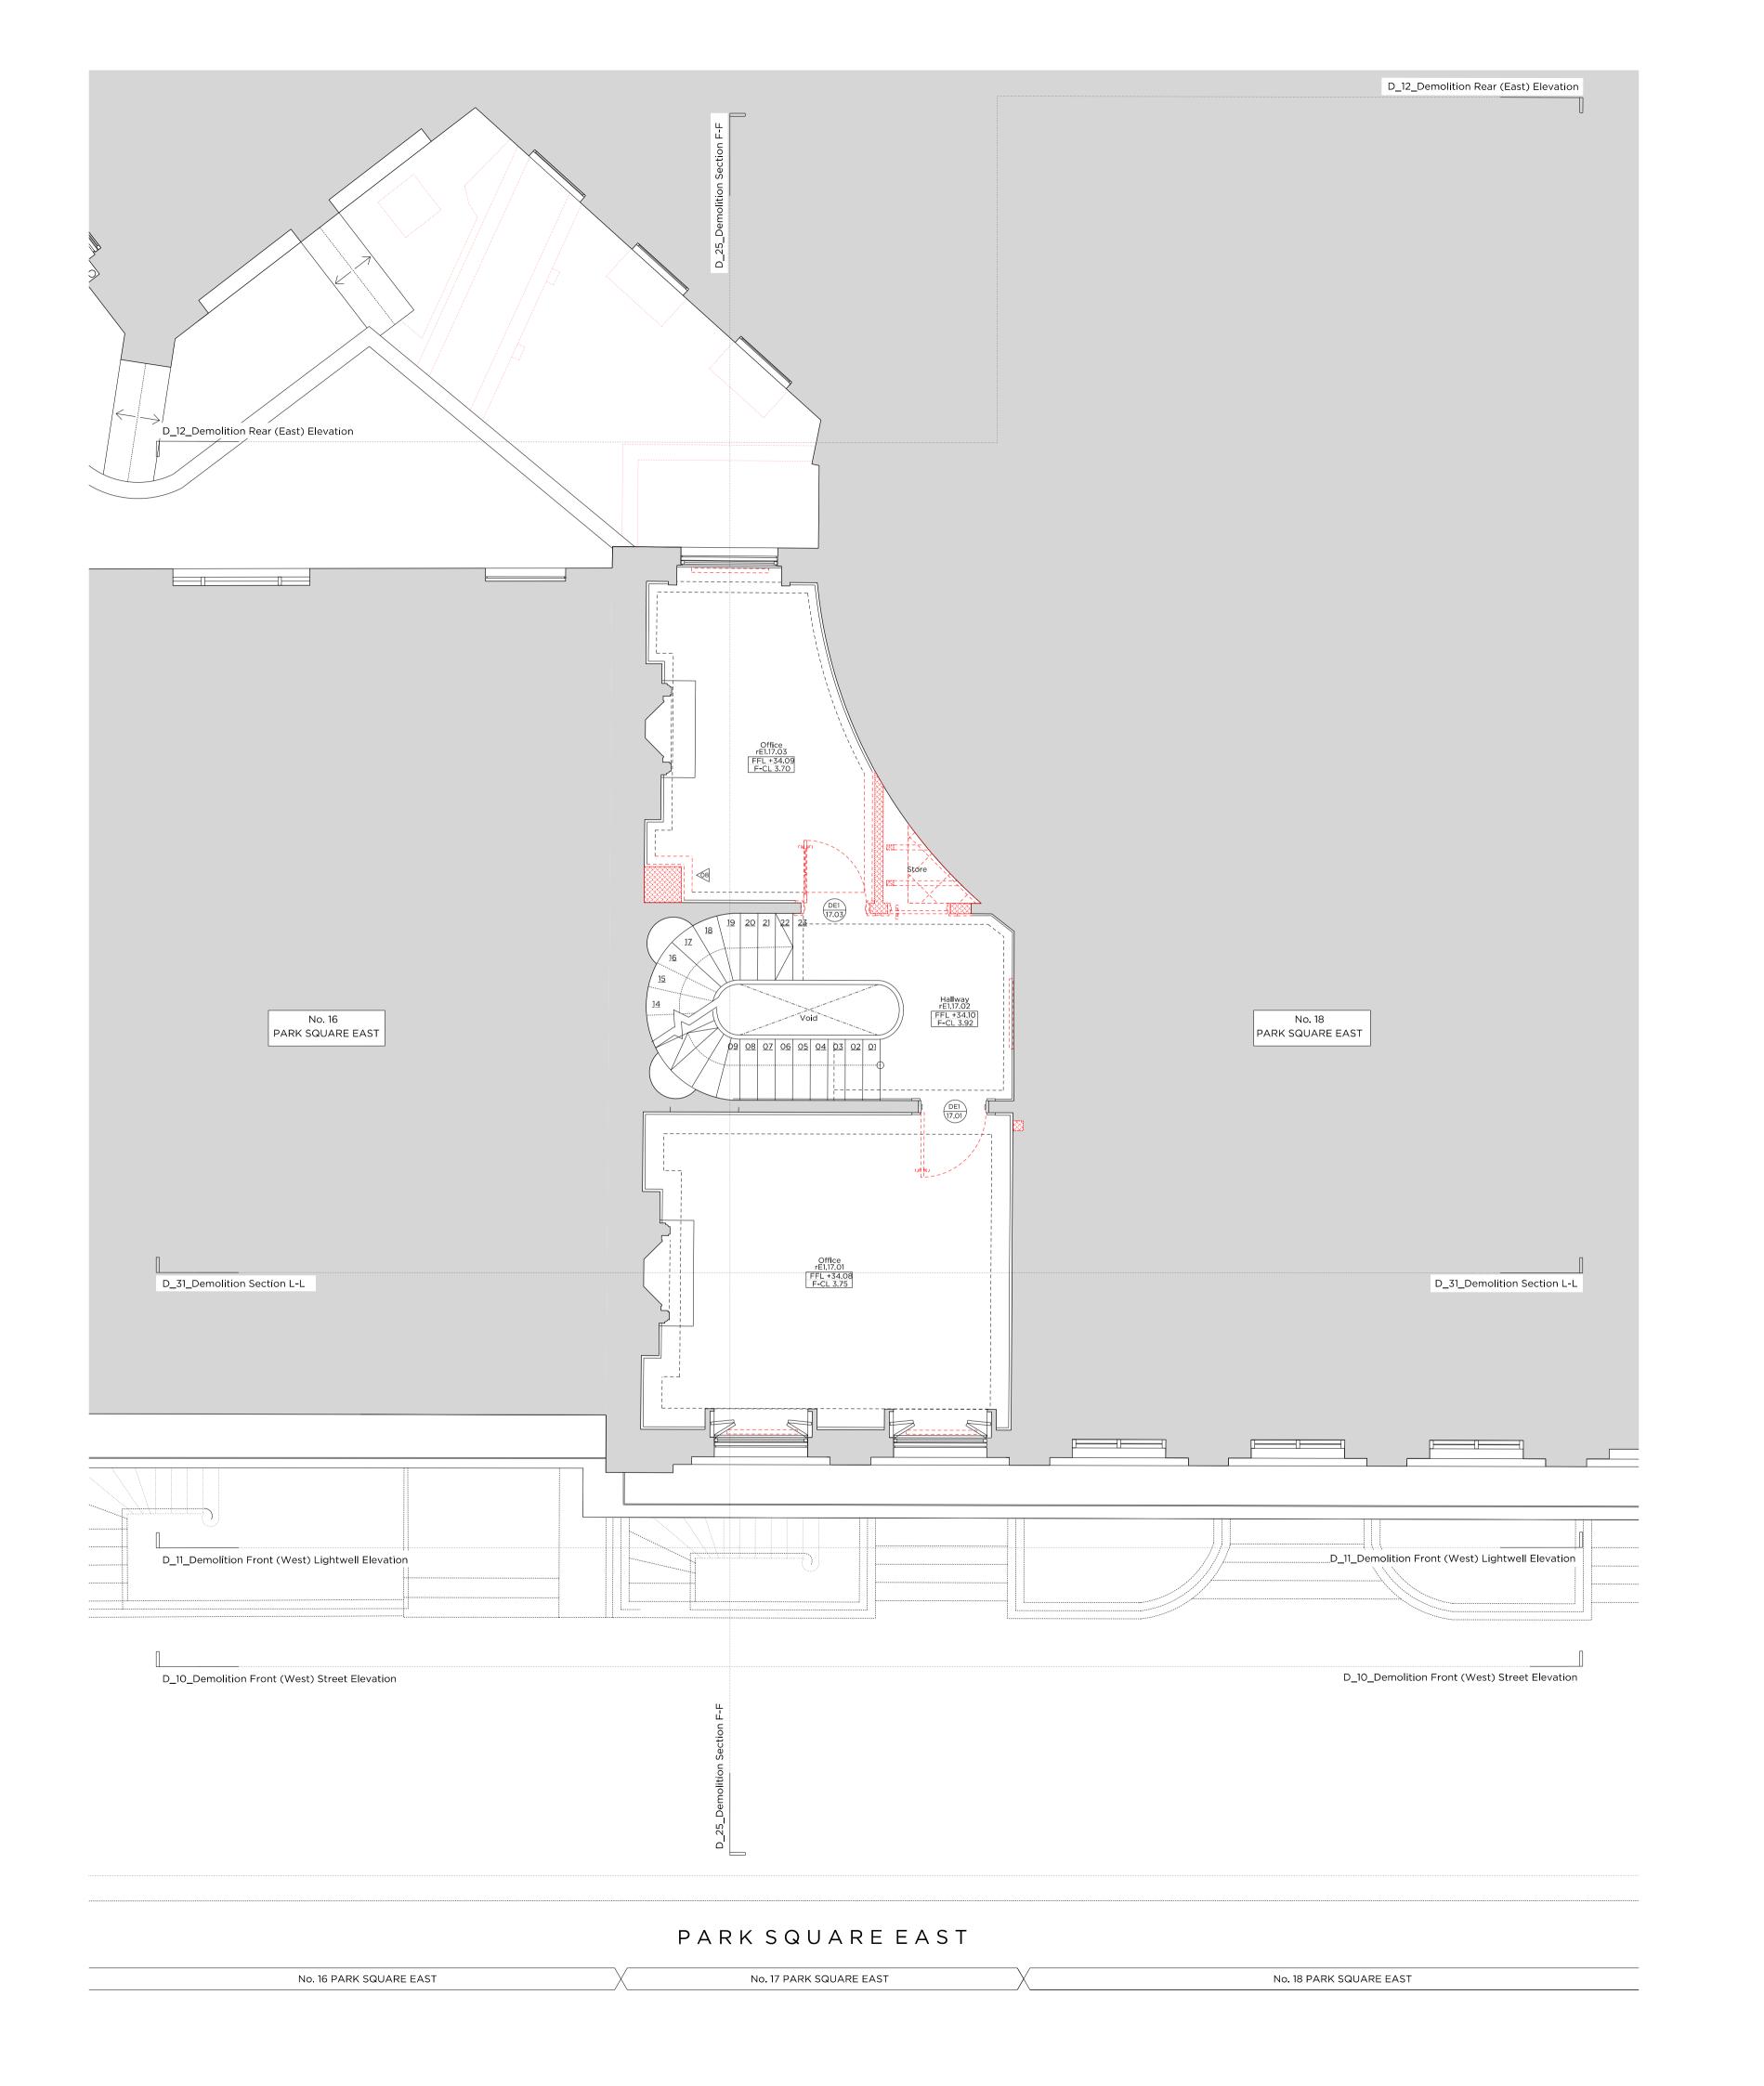

Issued for Planning

Project No.

19011

Client

17 Park Square East Ltd.

Date

February 2020

Scale

1:50 @ A1 / 1:100 @ A3

Project

No. 17 Park Square East, NW1 4LH

Drawing Title:

Demolition First Floor Plan

Drawing No.

Project

D\_03

Rev.
-

Issued for Planning

Project No.

19011

Client

17 Park Square East Ltd.

Date
February 2020
Scale
1:50 @ A1 / 1:100 @ A3

Project

No. 17 Park Square East, NW1 4LH

Drawing Title:

Demolition Second Floor Plan

Drawing No.

D\_04

Rev.
D\_04

Project

Approved

Approved

Signed

No. 17 PARK SQUARE EAST

No. 18 PARK SQUARE EAST

Remove non original riser.

66 - 68 Margaret Street WIW 8SR T. 020 7580 9336 www.mw-a.co.uk

Copyright Marek Wojciechowski Architects.
No implied license exists. This drawing should not be used to calculate areas for the purposes of valuation. All dimensions to be checked on site by the contractor and such dimensions to be their responsibility. Do not scale drawings. All work must comply with relevant British Standards and Building Regulations requirements. Drawing errors and omissions to be reported to the architect.