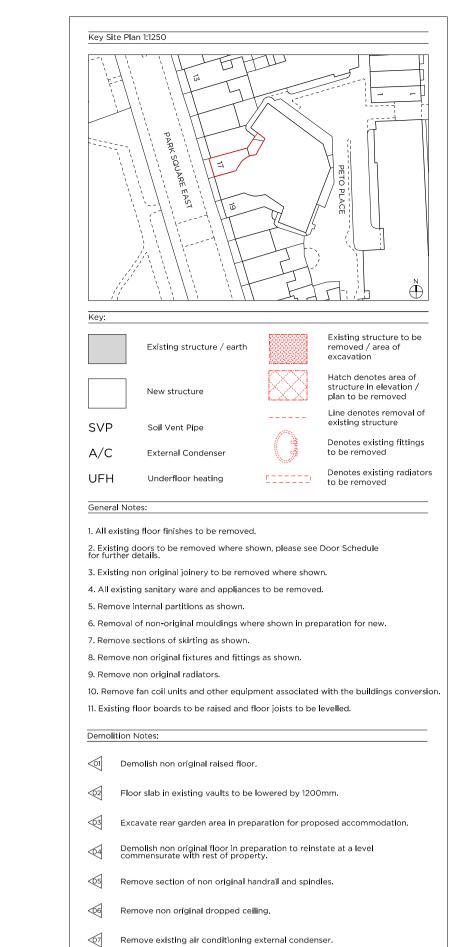

Issued for Planning

Issued for Planning

| Project No.    | 19011                    |                 |        |
|----------------|--------------------------|-----------------|--------|
| Client         | 17 Park Square East Ltd. |                 |        |
| Date           | February 2020            |                 |        |
| Scale          | 1:50 @ A1 / 1:100 @ A3   |                 |        |
| Project        | No. 17 Park              | Square East, NW | /1 4LH |
| Drawing Title: | Demolit                  | ion Ground Floo | r Plan |
| Drawing No.    |                          | D_02            | Rev.   |
| Drawn          | Approved                 | Signed          |        |