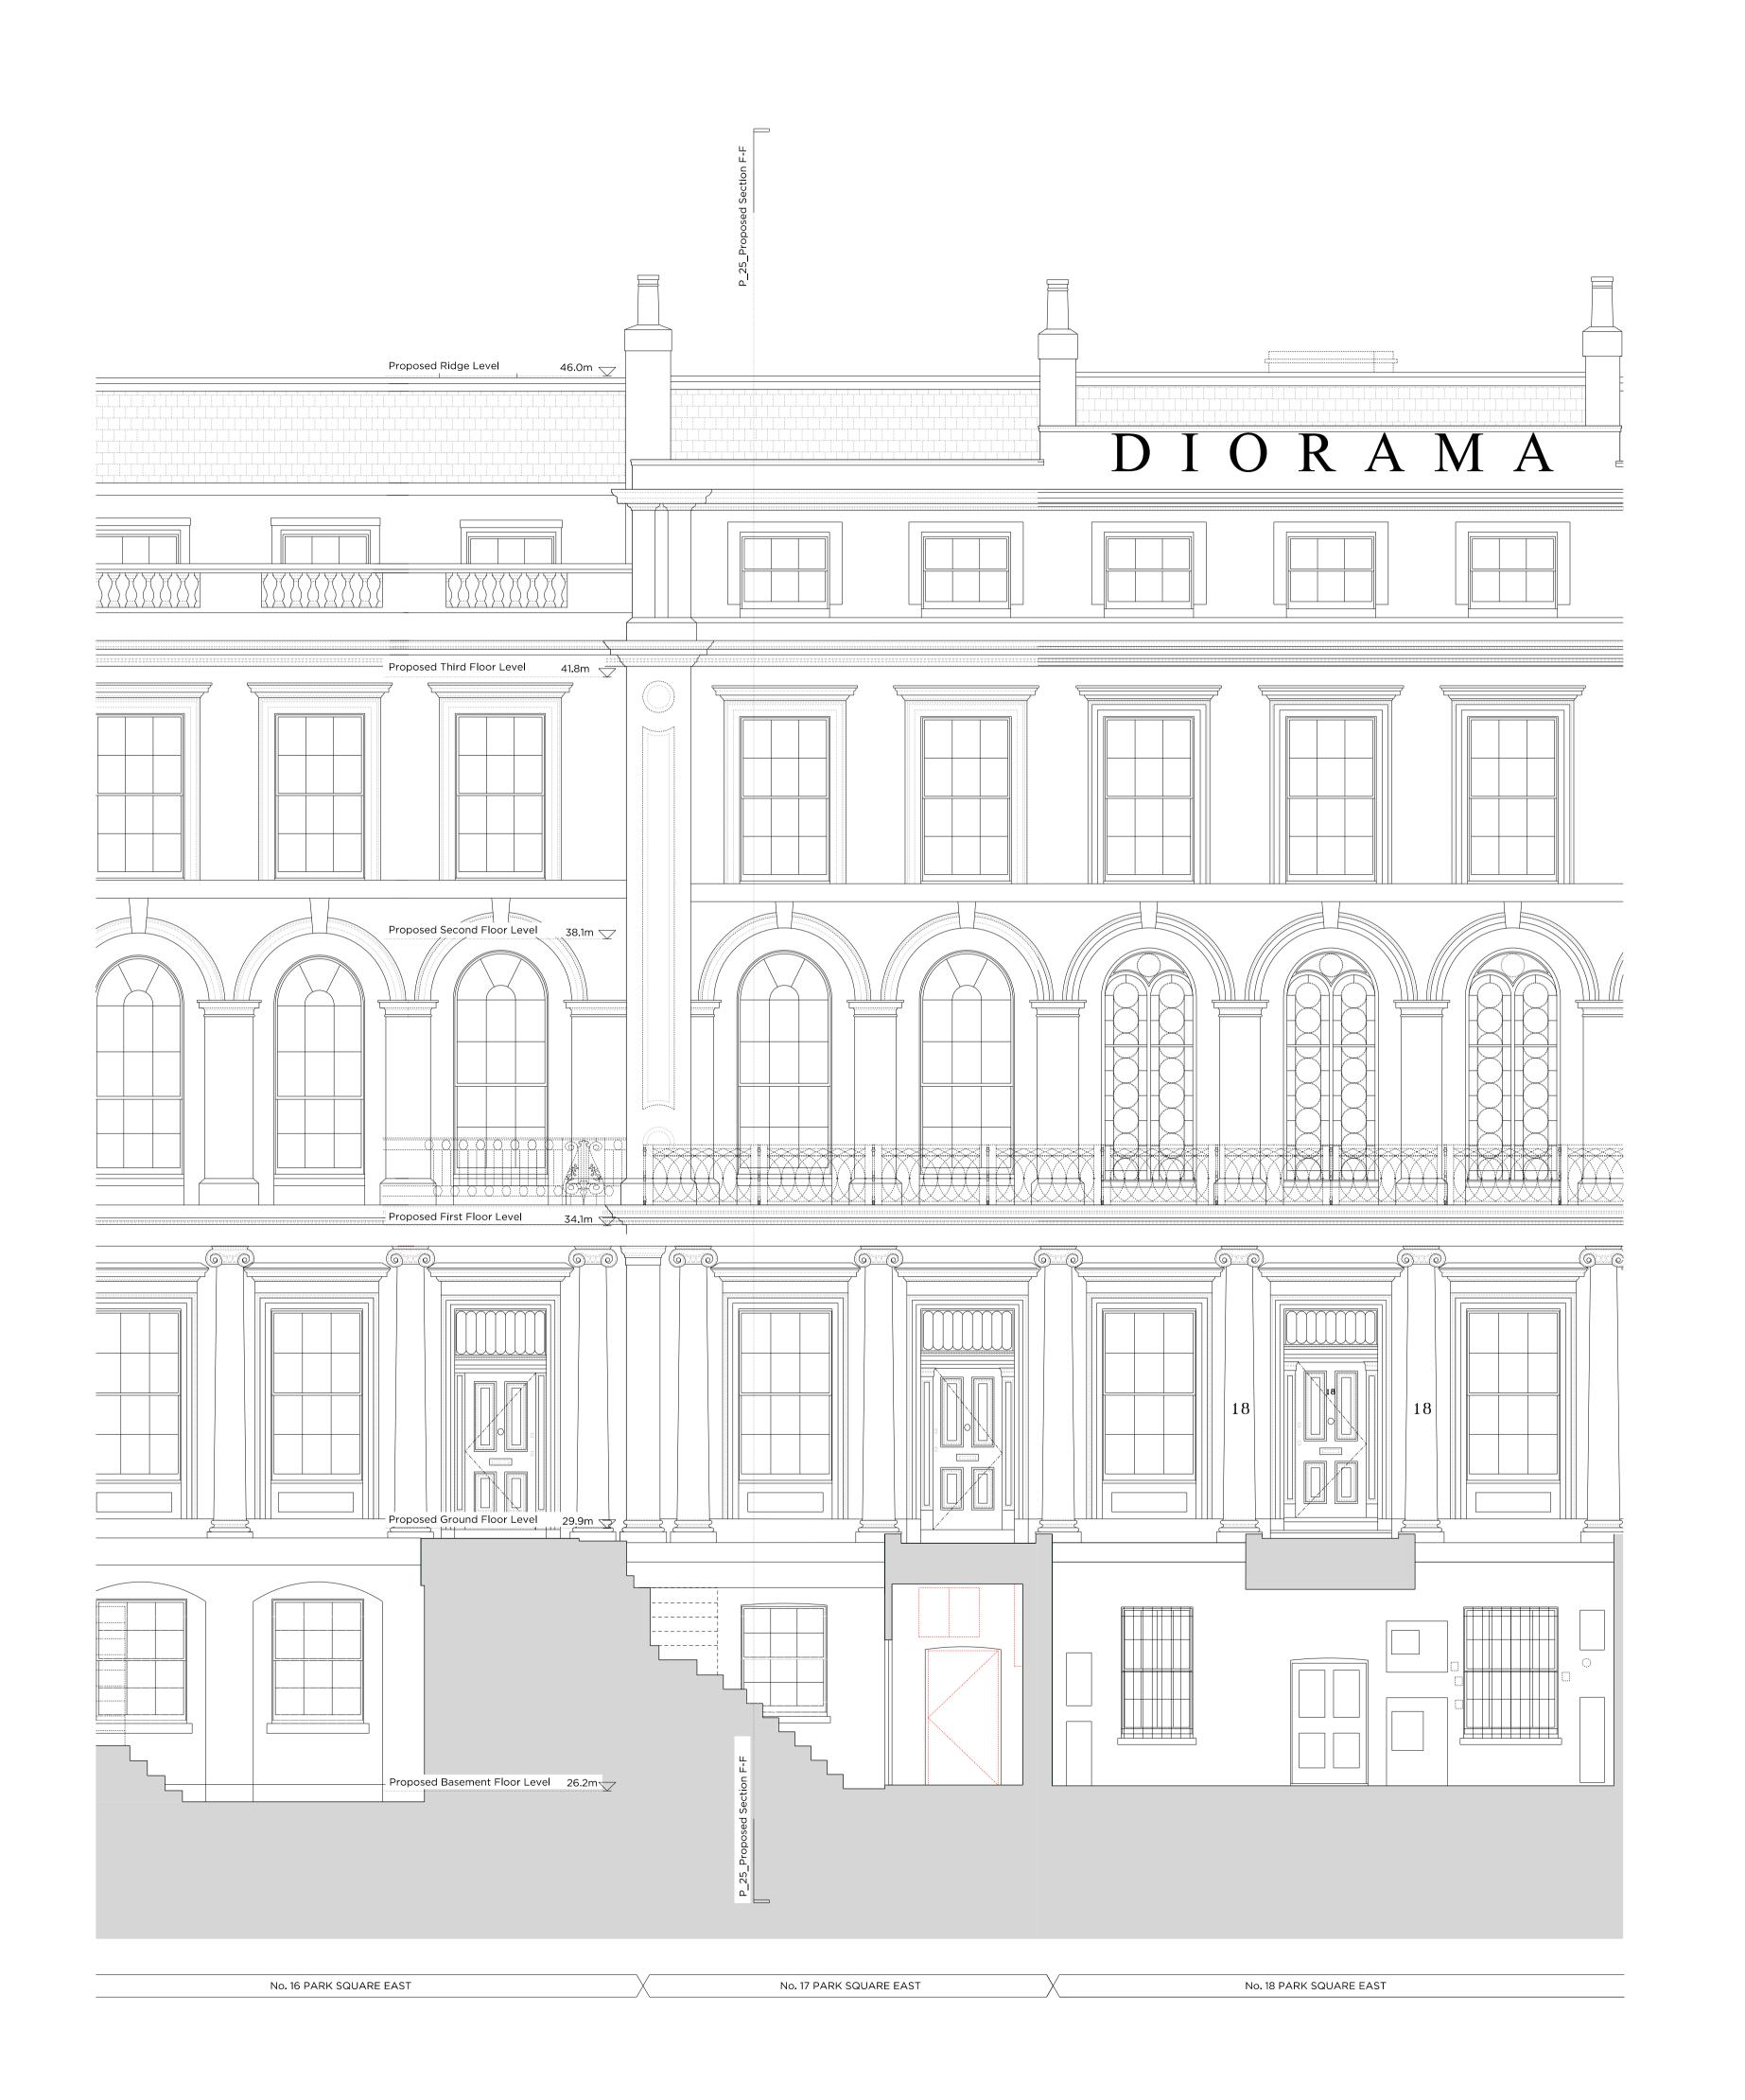

Project

No. 17 Park Square East, NW1 4LH

Drawing Title:

Demolition Rear (East) Elevation

Drawing No.

D\_12

Rev.

Drawn