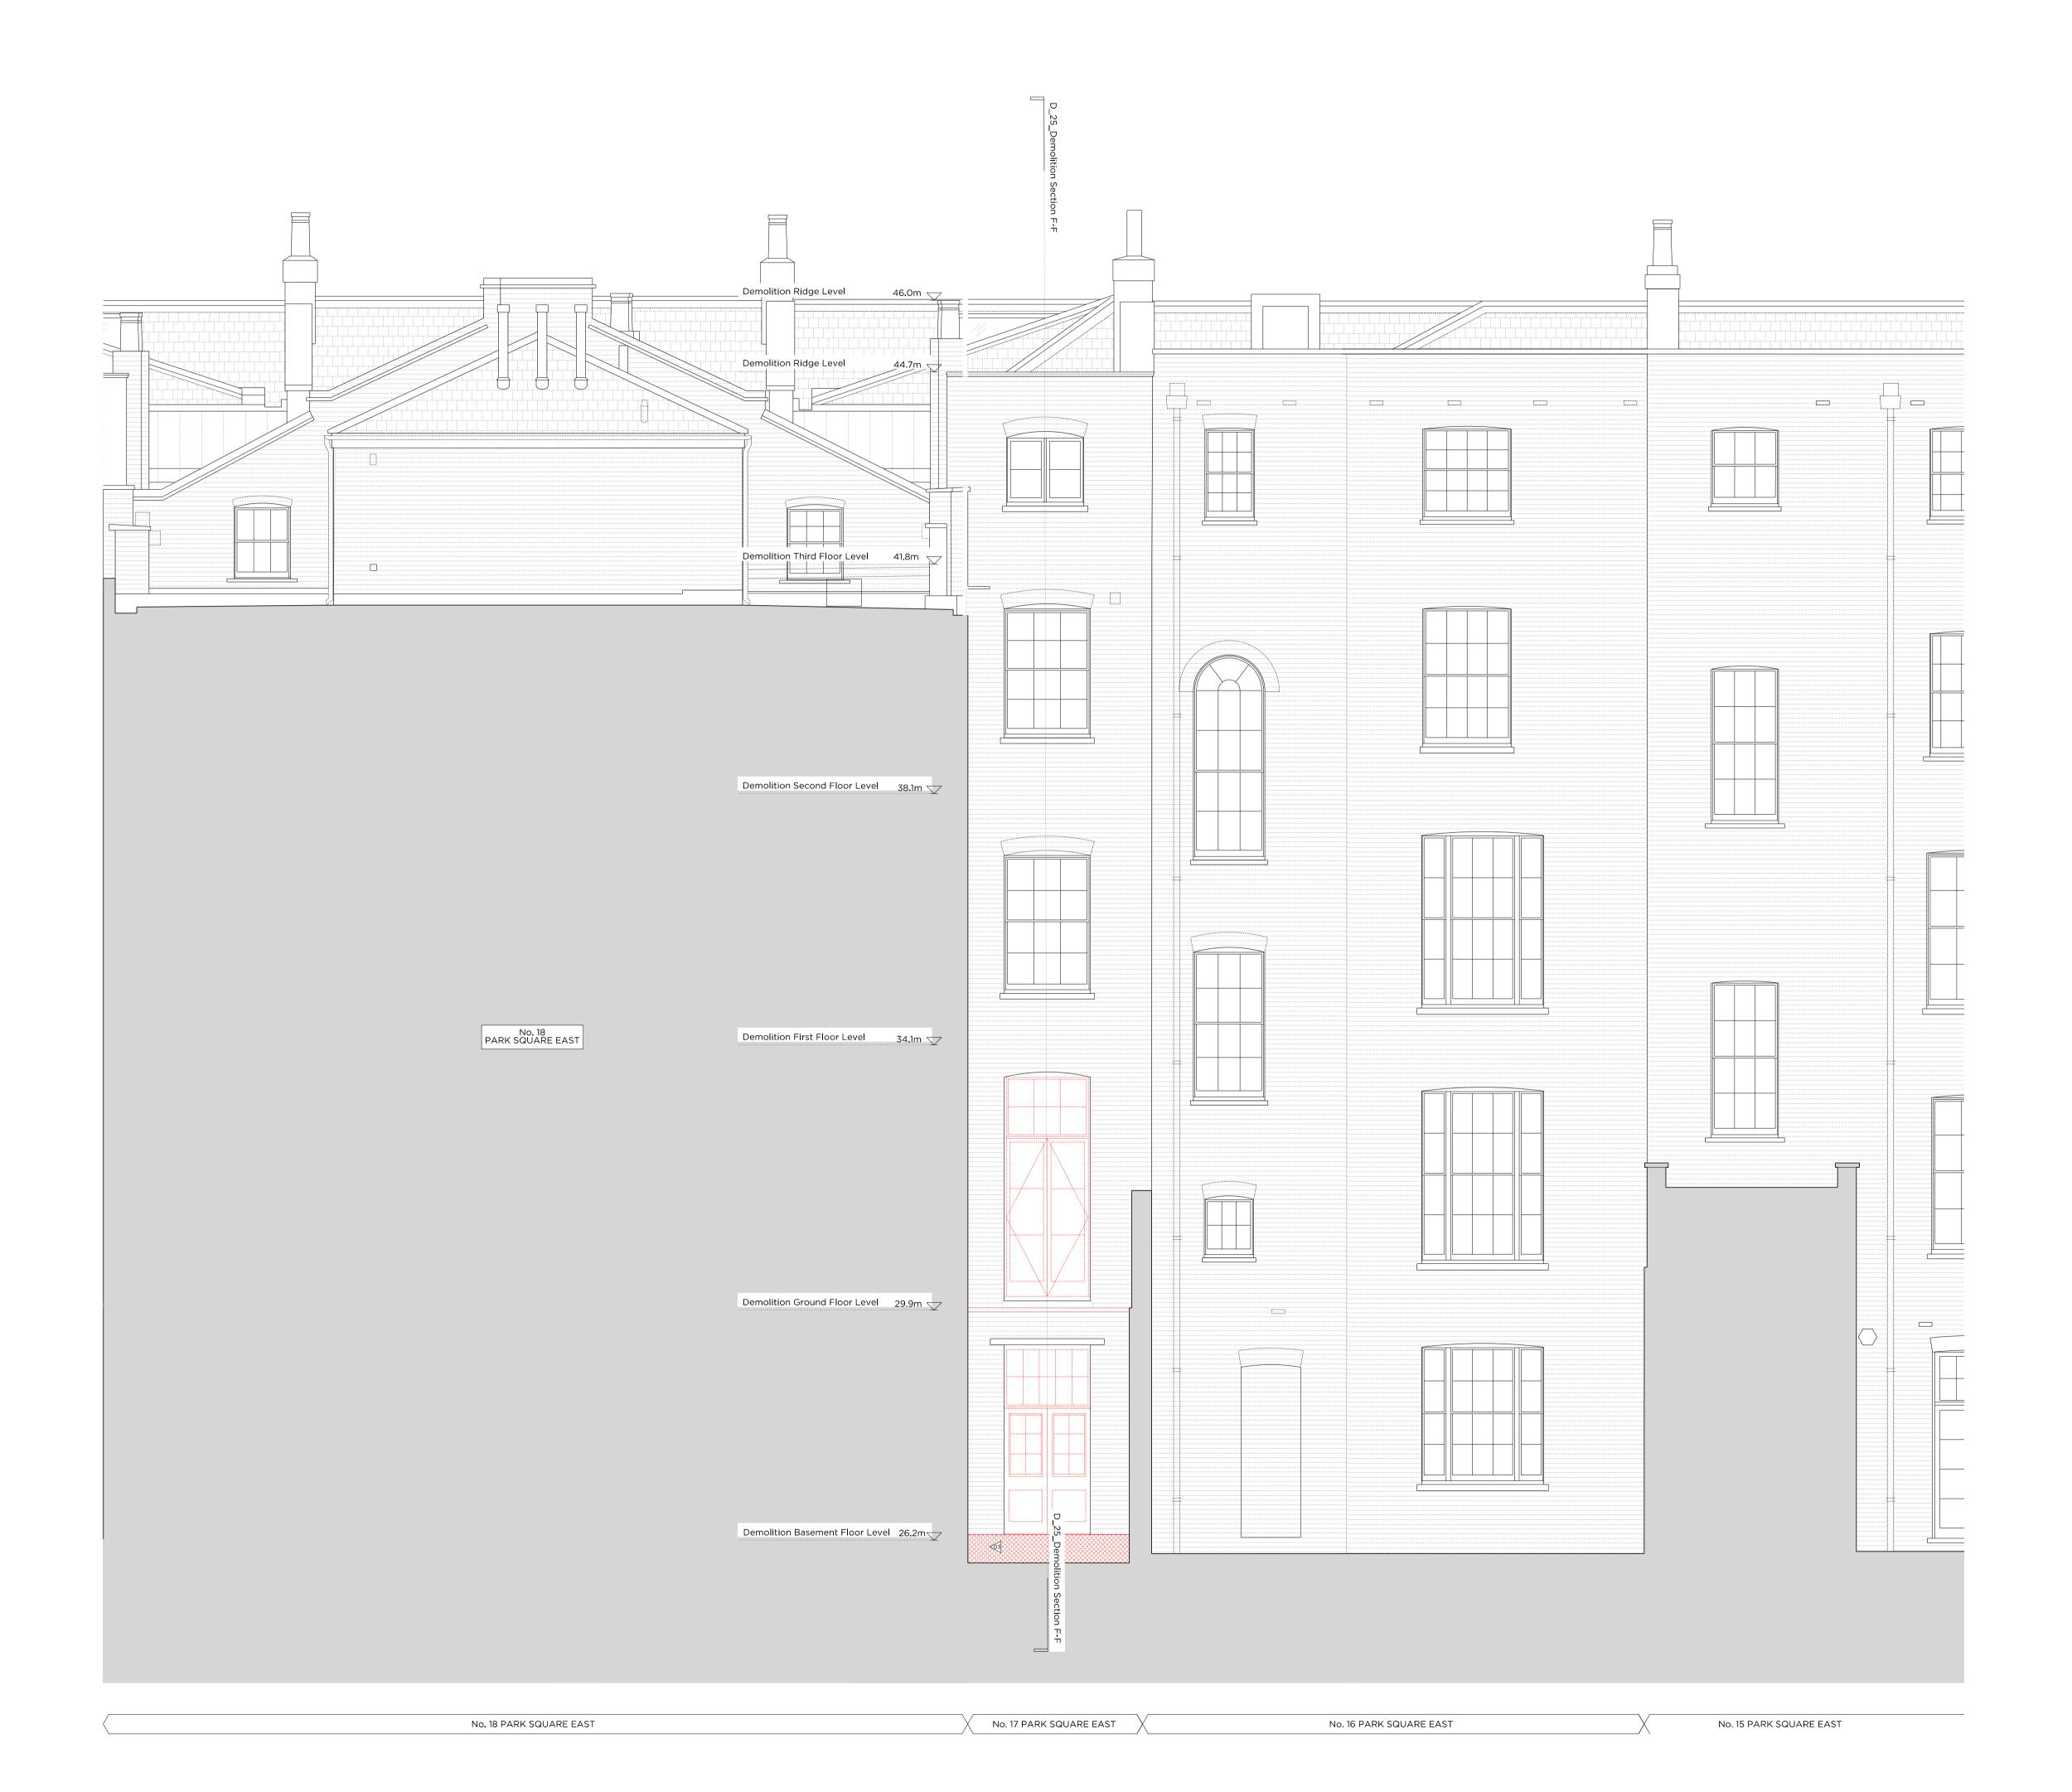

Project

No. 17 Park Square East, NW1 4LH

Drawing Title:

Demolition Rear (East) Elevation

Drawing No.

D\_12

Rev.

Drawn

Approved

Signed

No. 17 PARK SQUARE EAST

No. 18 PARK SQUARE EAST

Remove non original riser.

66 - 68 Margaret Street WIW 8SR T. 020 7580 9336 www.mw-a.co.uk

Copyright Marek Wojciechowski Architects.
No implied license exists. This drawing should not be used to calculate areas for the purposes of valuation. All dimensions to be checked on site by the contractor and such dimensions to be their responsibility. Do not scale drawings. All work must comply with relevant British Standards and Building Regulations requirements. Drawing errors and omissions to be reported to the architect.