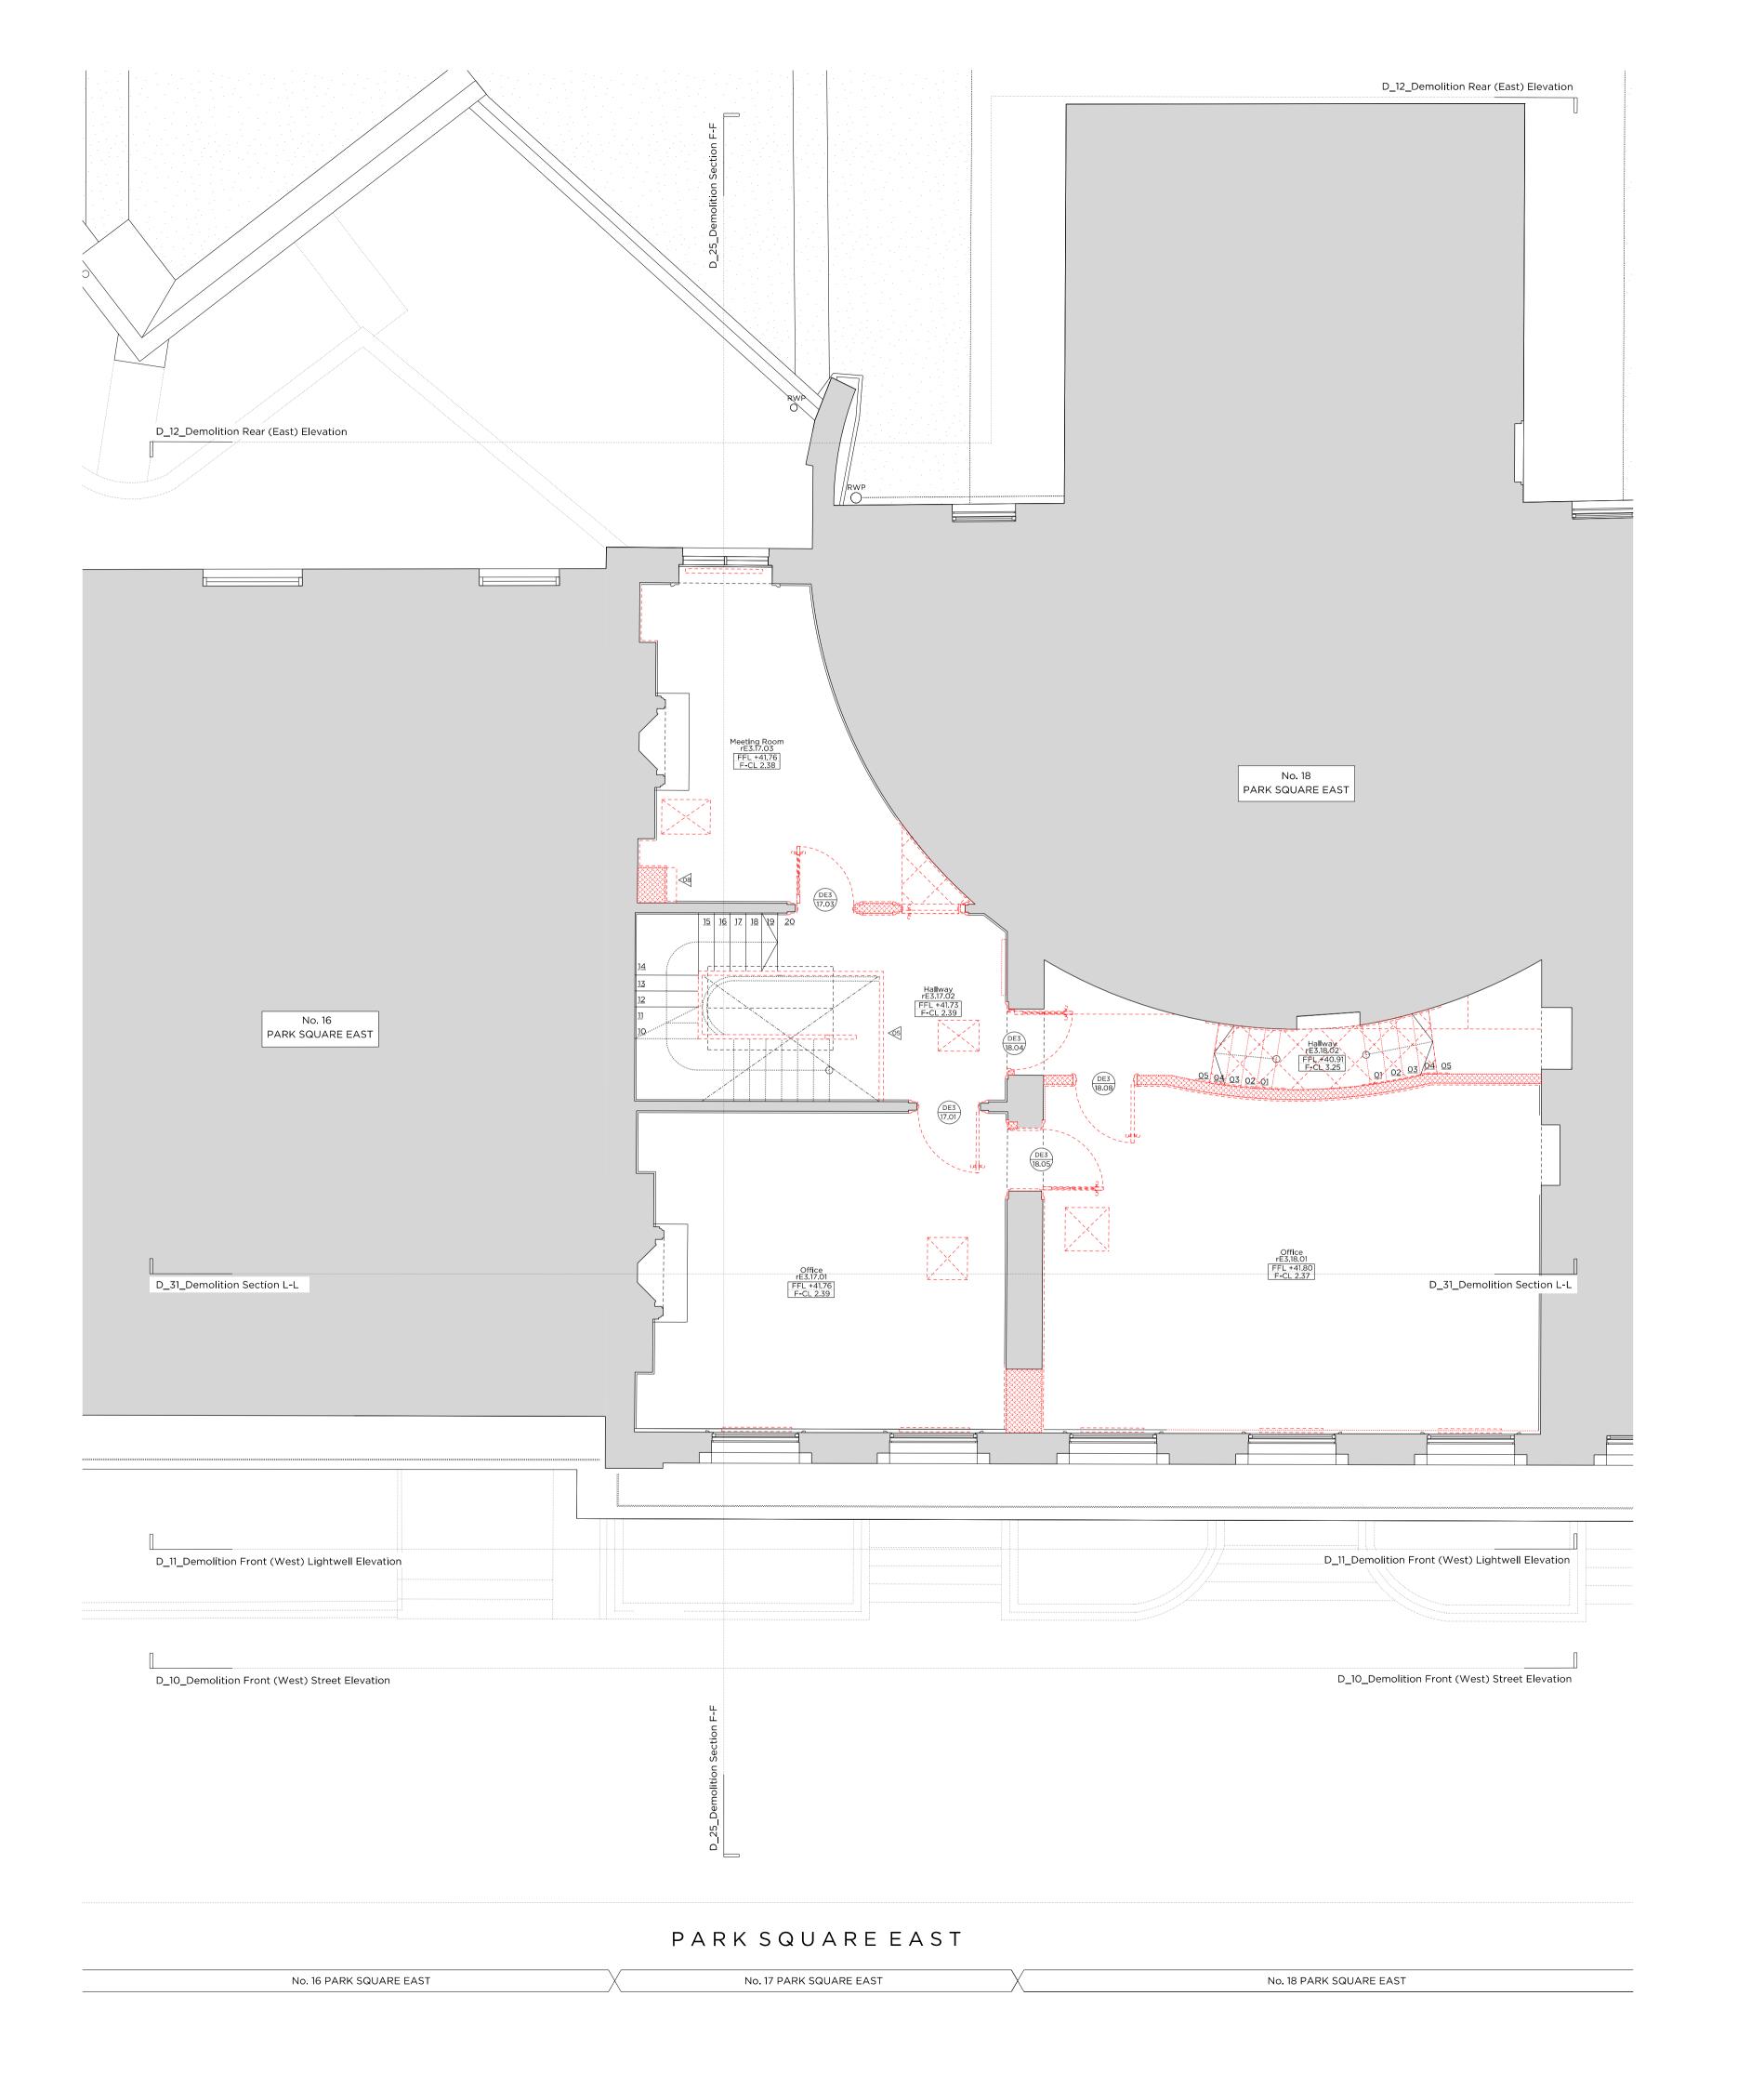

Approved

Signed

No. 17 PARK SQUARE EAST

No. 18 PARK SQUARE EAST

Remove non original riser.

66 - 68 Margaret Street WIW 8SR T. 020 7580 9336 www.mw-a.co.uk

Copyright Marek Wojciechowski Architects.
No implied license exists. This drawing should not be used to calculate areas for the purposes of valuation. All dimensions to be checked on site by the contractor and such dimensions to be their responsibility. Do not scale drawings. All work must comply with relevant British Standards and Building Regulations requirements. Drawing errors and omissions to be reported to the architect.

PARK SQUARE EAST

Remove non original riser.

14.02.2020

Issued for Planning

66 - 68 Margaret Street W1W 8SR T. 020 7580 9336 www.mw-a.co.uk

Copyright Marek Wojciechowski Architects.