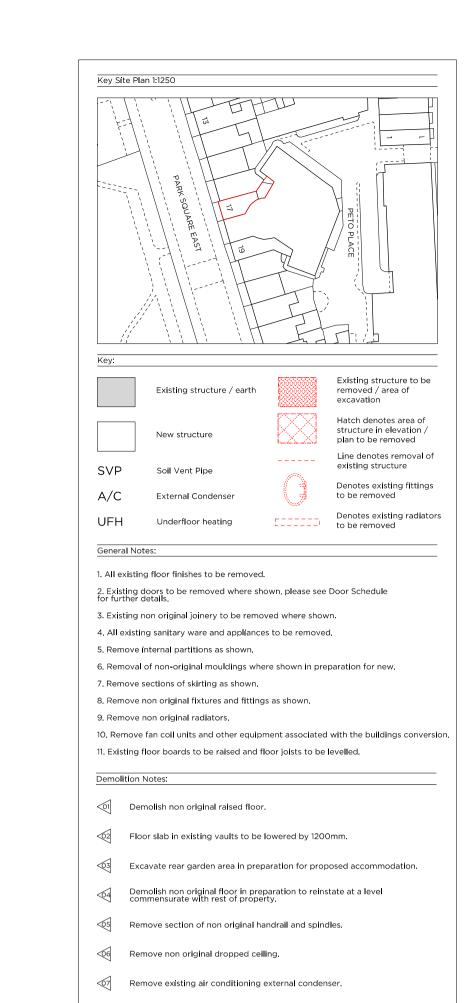

Approved

Signed

No. 17 PARK SQUARE EAST

No. 18 PARK SQUARE EAST

Remove non original riser.

66 - 68 Margaret Street WIW 8SR T. 020 7580 9336 www.mw-a.co.uk

Copyright Marek Wojciechowski Architects.
No implied license exists. This drawing should not be used to calculate areas for the purposes of valuation. All dimensions to be checked on site by the contractor and such dimensions to be their responsibility. Do not scale drawings. All work must comply with relevant British Standards and Building Regulations requirements. Drawing errors and omissions to be reported to the architect.

PARK SQUARE EAST

Remove non original riser.

14.02.2020

Issued for Planning

66 - 68 Margaret Street W1W 8SR T. 020 7580 9336 www.mw-a.co.uk

Copyright Marek Wojciechowski Architects.