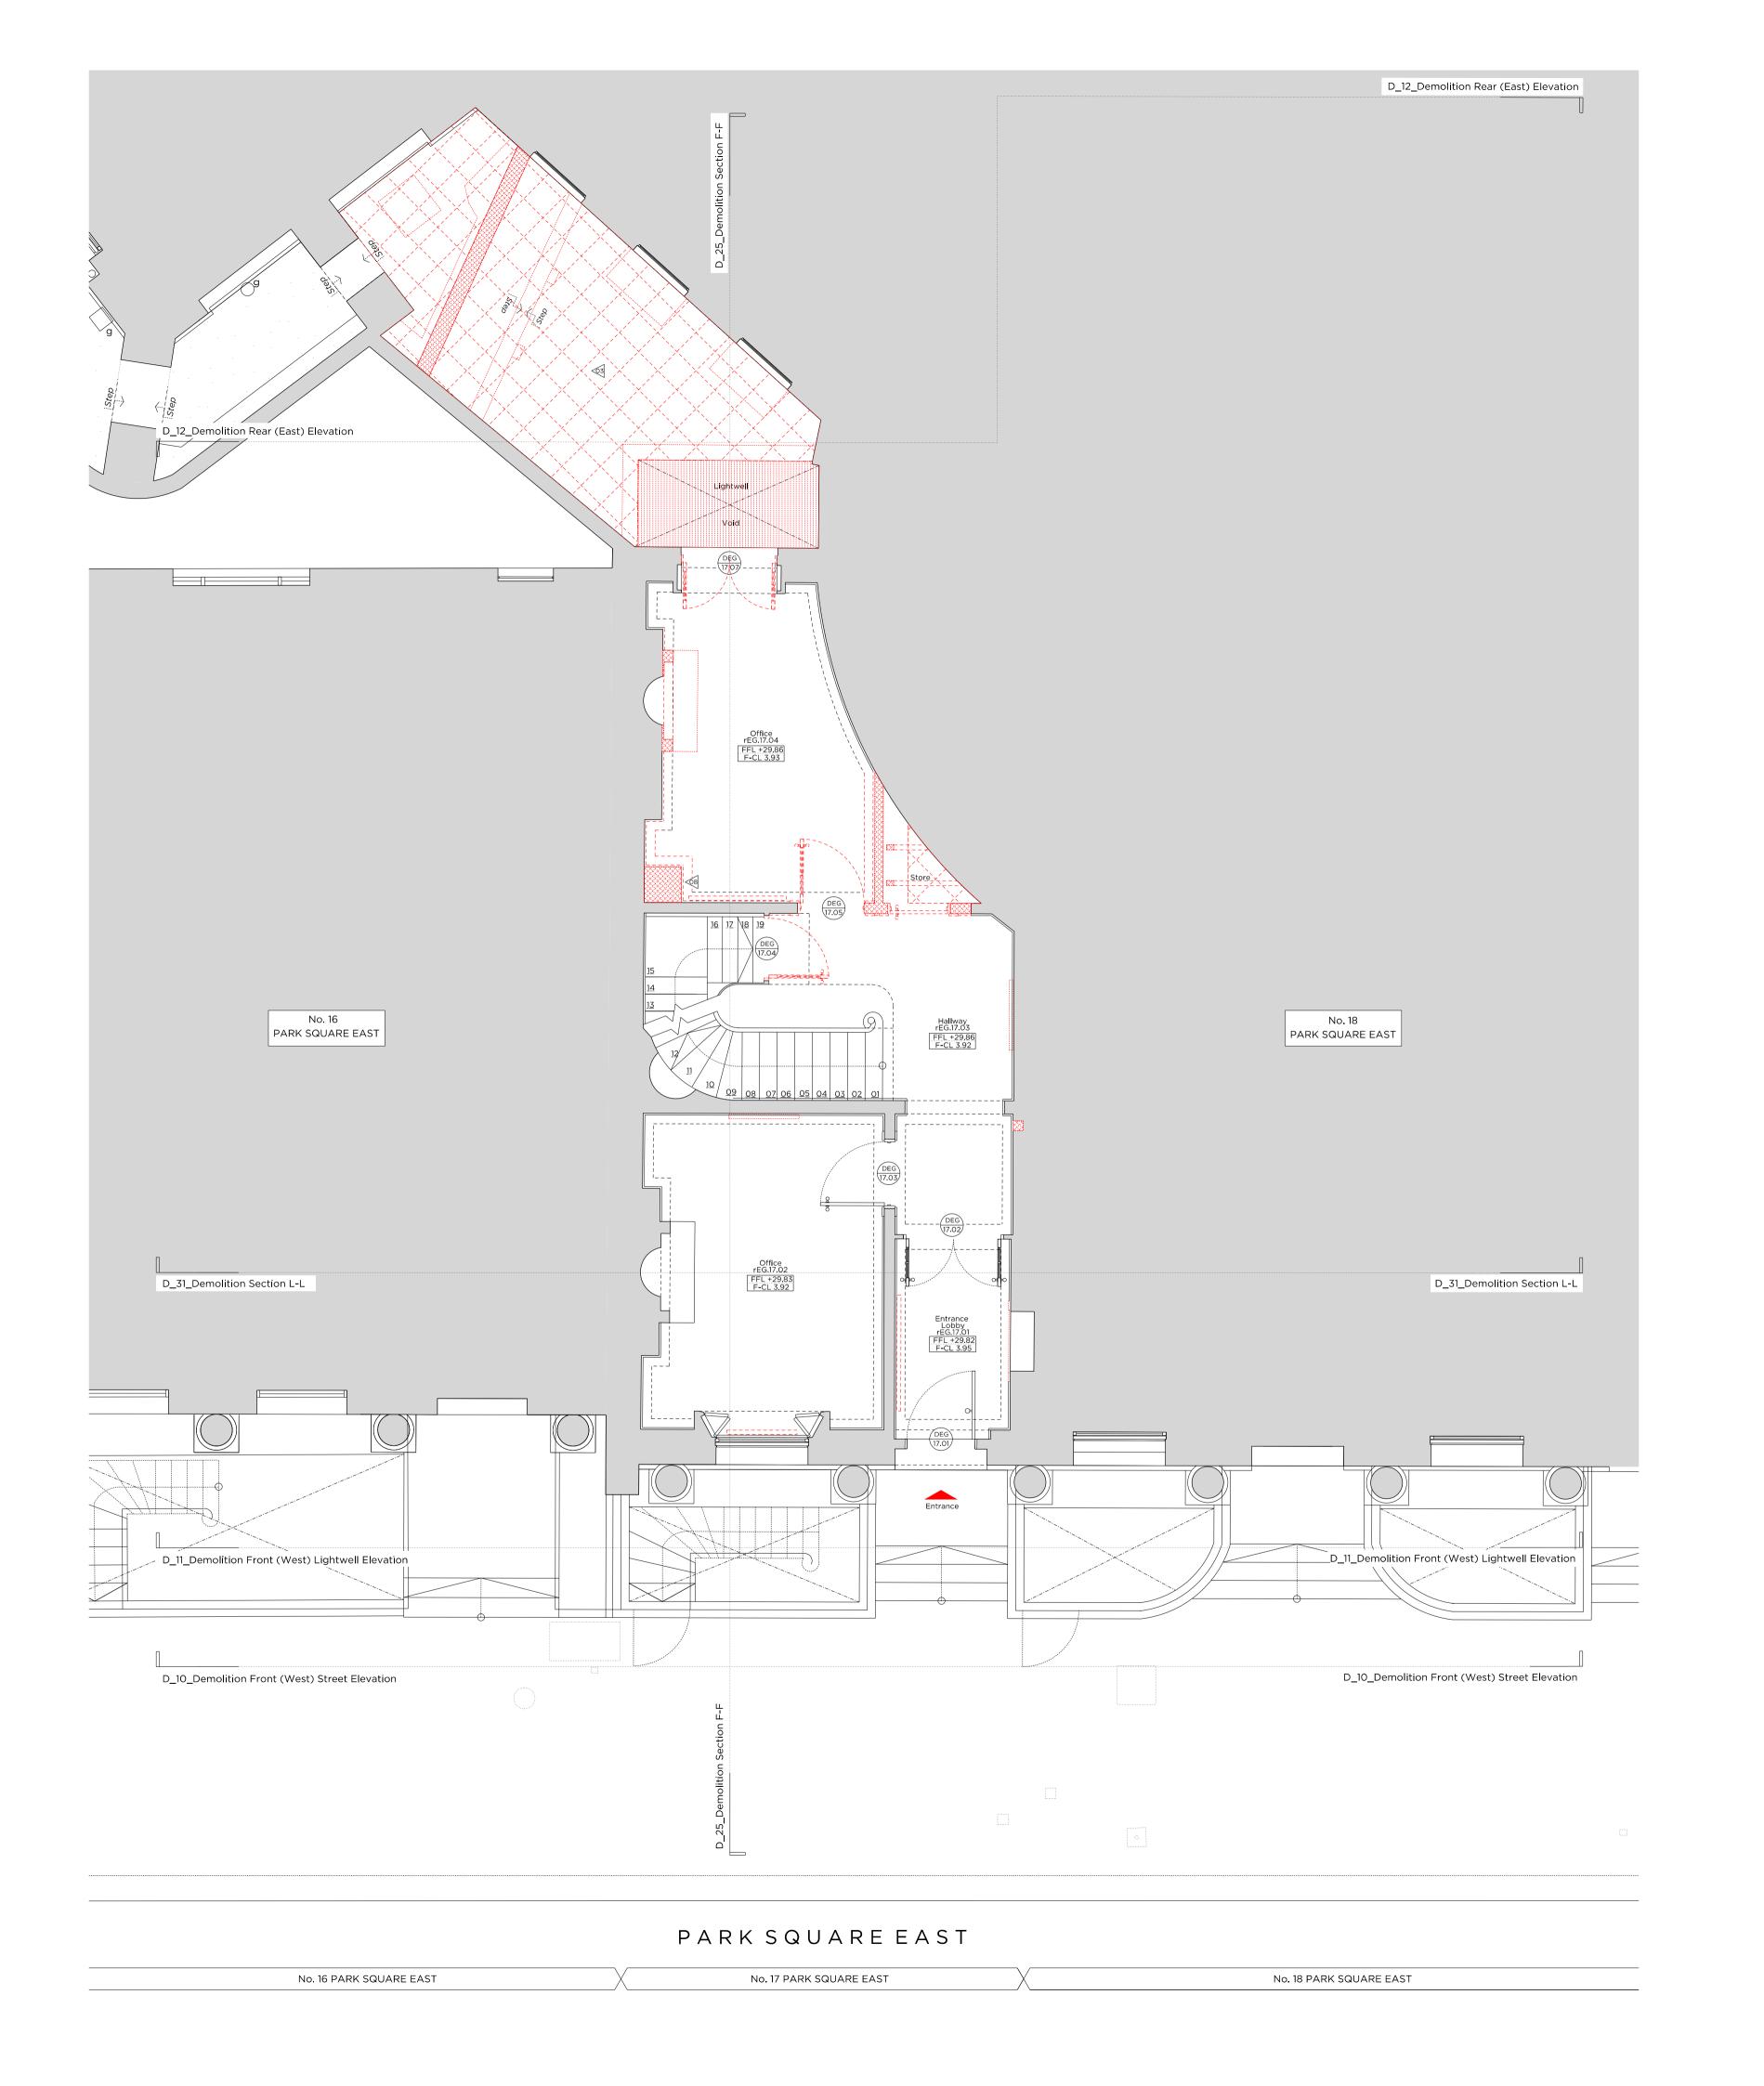

Issued for Planning

Issued for Planning

| Project No.    | 19011                    |                 |        |
|----------------|--------------------------|-----------------|--------|
| Client         | 17 Park Square East Ltd. |                 |        |
| Date           | February 2020            |                 |        |
| Scale          | 1:50 @ A1 / 1:100 @ A3   |                 |        |
| Project        | No. 17 Park              | Square East, NW | /1 4LH |
| Drawing Title: | Demolit                  | ion Ground Floo | r Plan |
| Drawing No.    |                          | D_02            | Rev.   |
| Drawn          | Approved                 | Signed          |        |

Issued for Planning

Project No.

19011

Client

17 Park Square East Ltd.

Date

February 2020

Scale

1:50 @ A1 / 1:100 @ A3

Project

No. 17 Park Square East, NW1 4LH

Drawing Title:

Demolition First Floor Plan

Drawing No.

Project

D\_03

Approved

Signed

No. 17 PARK SQUARE EAST

No. 18 PARK SQUARE EAST

Remove non original riser.

66 - 68 Margaret Street WIW 8SR T. 020 7580 9336 www.mw-a.co.uk

Copyright Marek Wojciechowski Architects.
No implied license exists. This drawing should not be used to calculate areas for the purposes of valuation. All dimensions to be checked on site by the contractor and such dimensions to be their responsibility. Do not scale drawings. All work must comply with relevant British Standards and Building Regulations requirements. Drawing errors and omissions to be reported to the architect.

PARK SQUARE EAST

Remove non original riser.

14.02.2020

Issued for Planning

66 - 68 Margaret Street W1W 8SR T. 020 7580 9336 www.mw-a.co.uk

Copyright Marek Wojciechowski Architects.