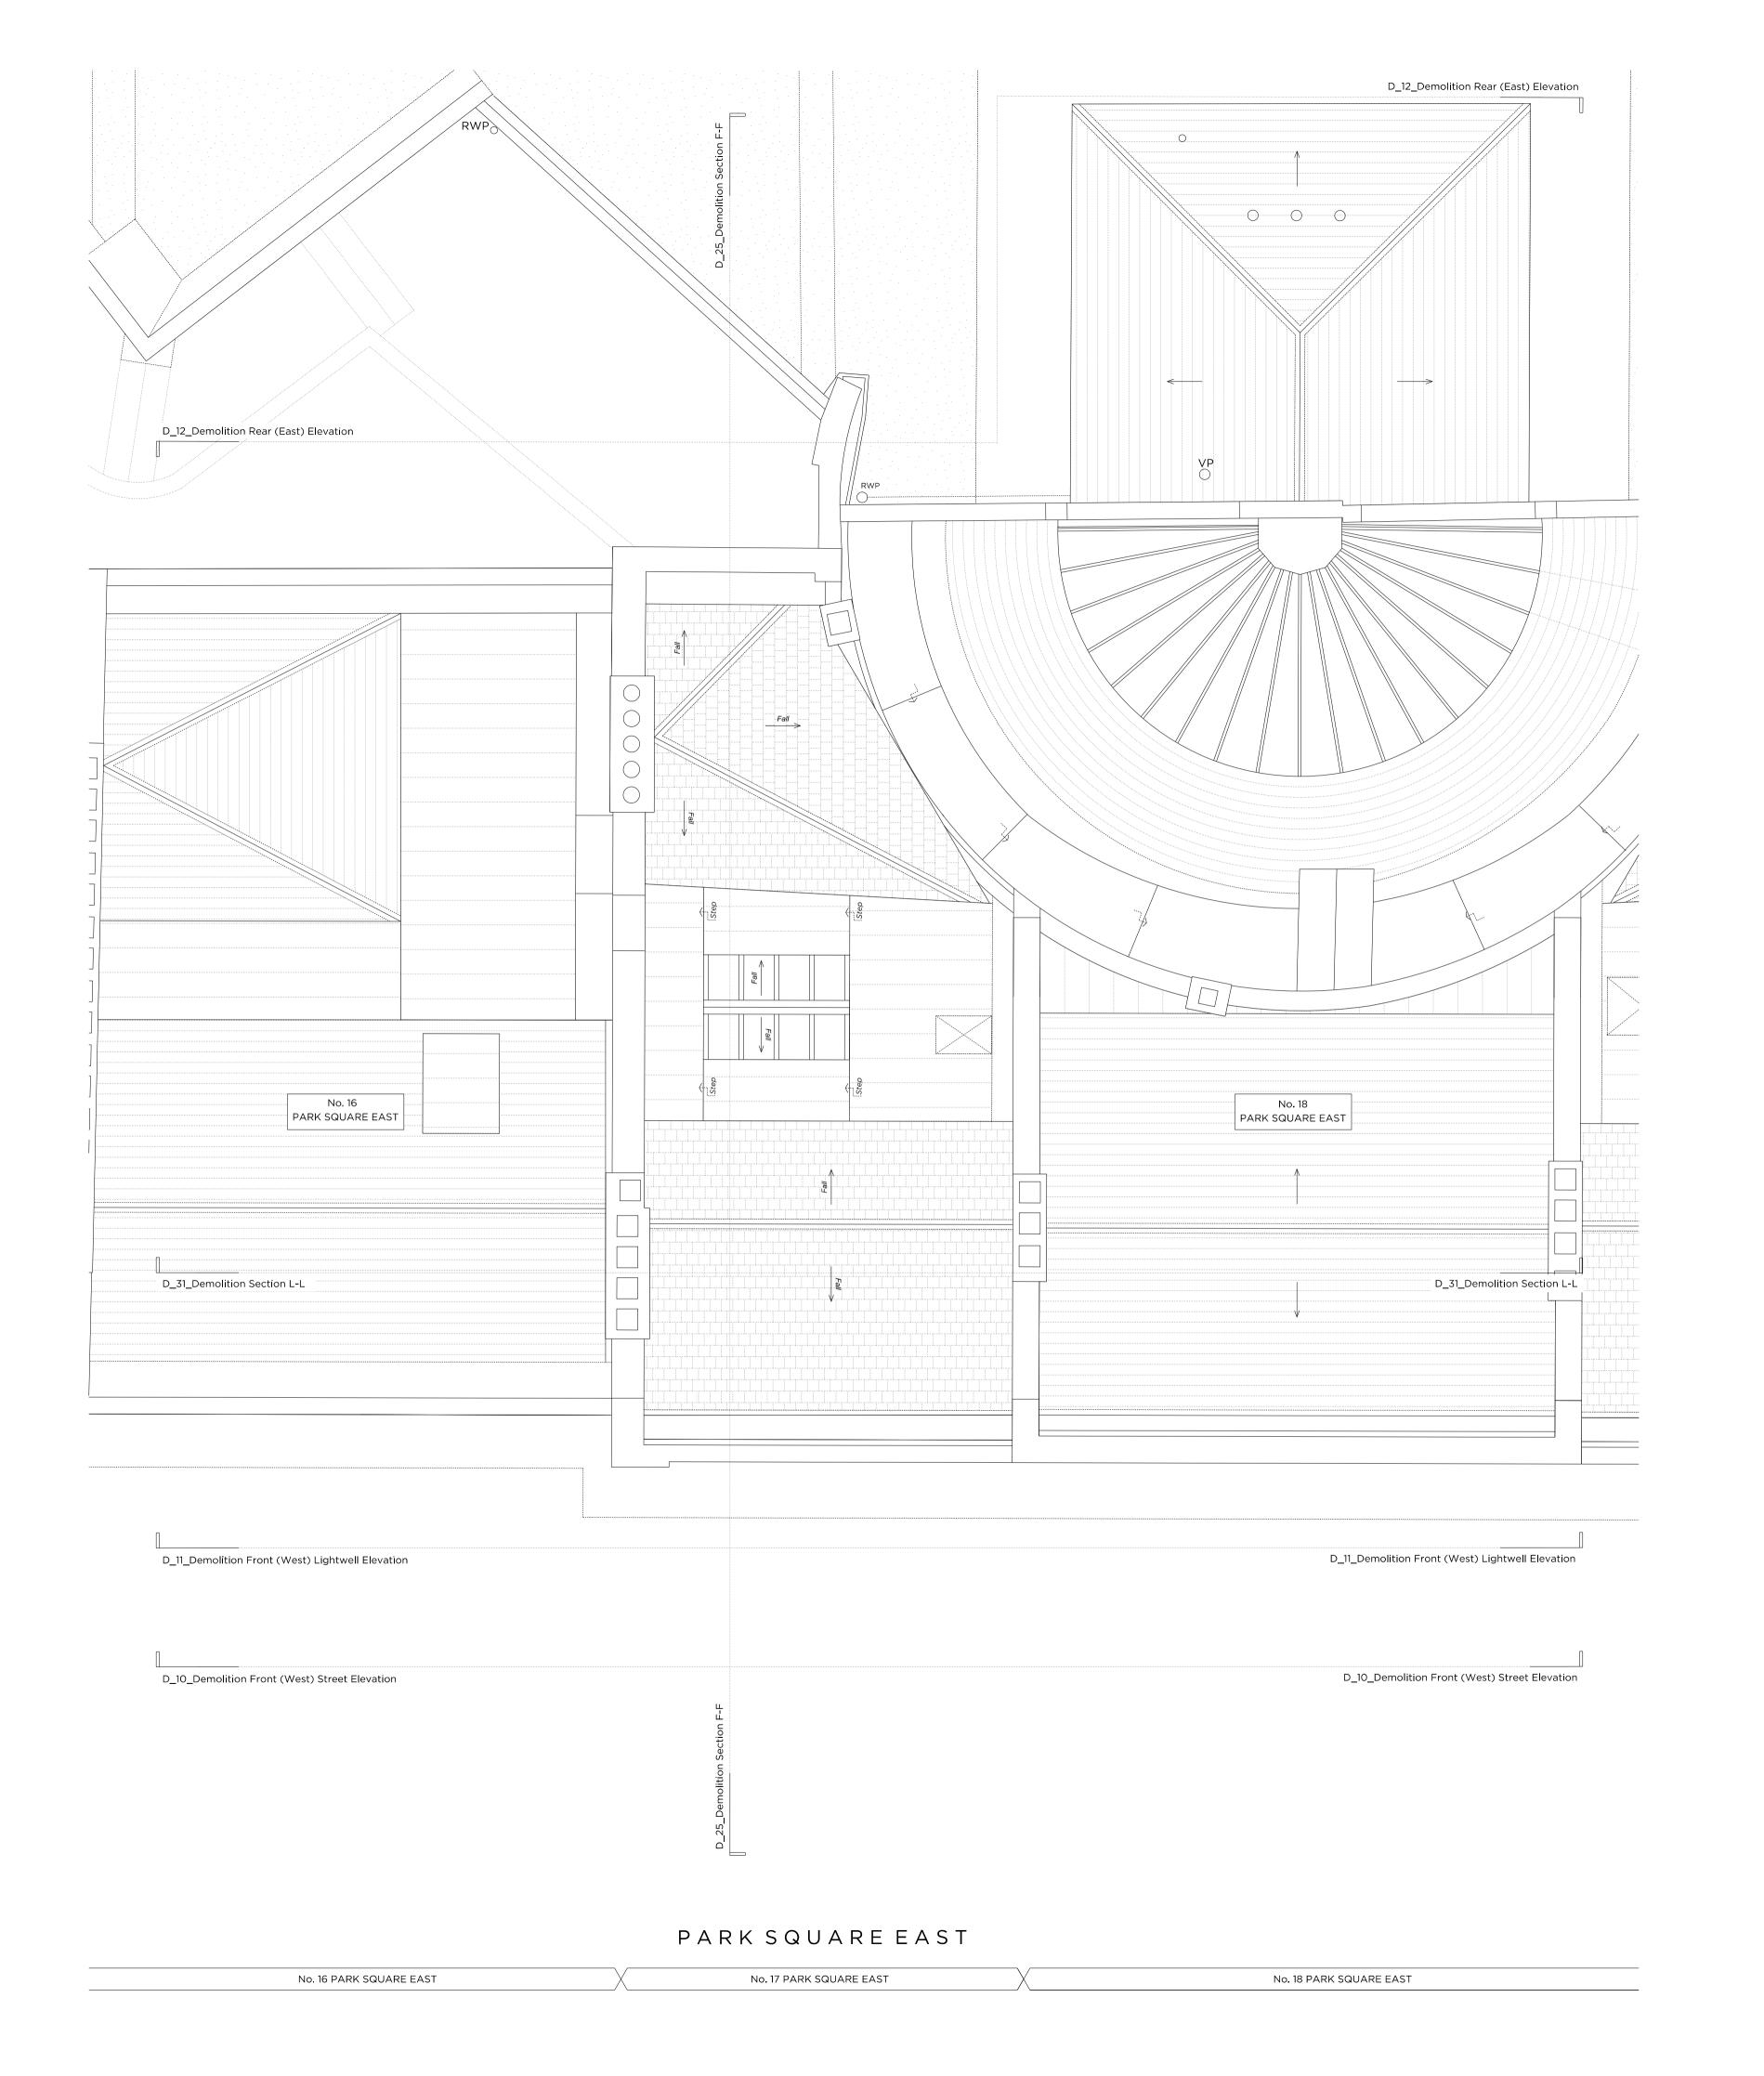

Approved

Signed

No. 17 PARK SQUARE EAST

No. 18 PARK SQUARE EAST

Remove non original riser.

66 - 68 Margaret Street WIW 8SR T. 020 7580 9336 www.mw-a.co.uk

Copyright Marek Wojciechowski Architects.
No implied license exists. This drawing should not be used to calculate areas for the purposes of valuation. All dimensions to be checked on site by the contractor and such dimensions to be their responsibility. Do not scale drawings. All work must comply with relevant British Standards and Building Regulations requirements. Drawing errors and omissions to be reported to the architect.

PARK SQUARE EAST

Remove non original riser.

14.02.2020

Issued for Planning

66 - 68 Margaret Street W1W 8SR T. 020 7580 9336 www.mw-a.co.uk

Copyright Marek Wojciechowski Architects.