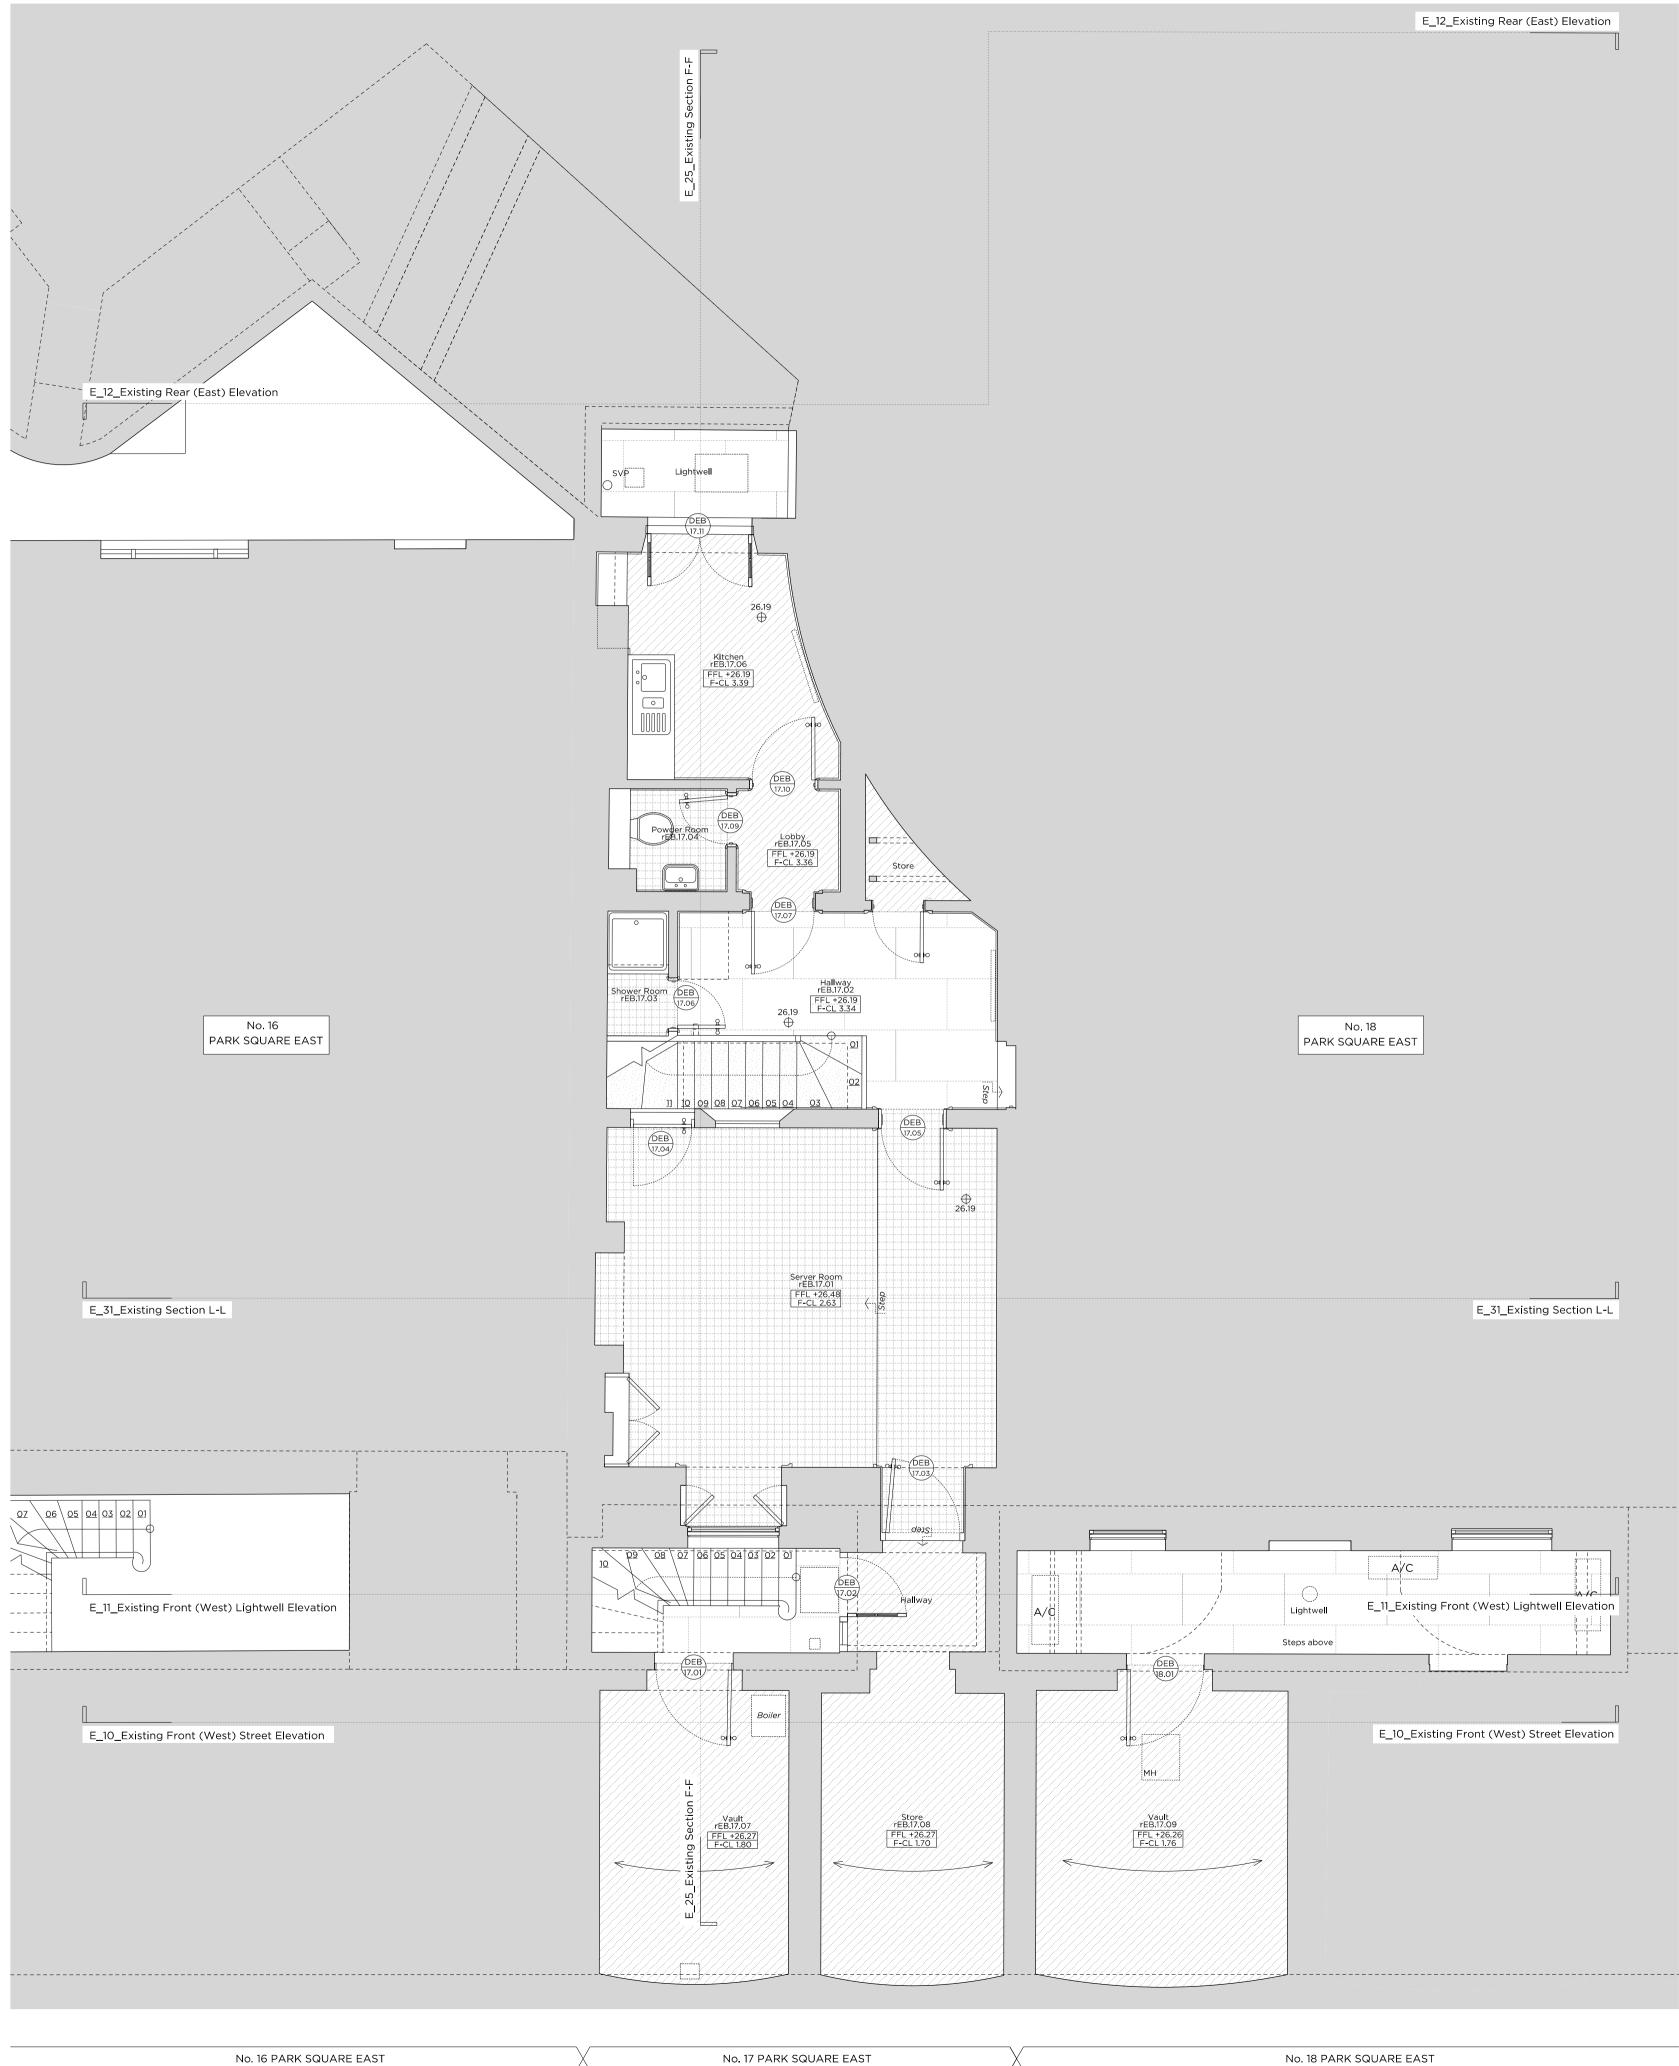

# PARK SQUARE EAST

No. 18 PARK SQUARE EAST No. 17 PARK SQUARE EAST







PARK SQUARE EAST

No. 17 PARK SQUARE EAST







### PARK SQUARE EAST

No. 17 PARK SQUARE EAST

No. 18 PARK SQUARE EAST







PARK SQUARE EAST

No. 17 PARK SQUARE EAST

No. 18 PARK SQUARE EAST







PARK SQUARE EAST

No. 17 PARK SQUARE EAST

No. 18 PARK SQUARE EAST







































## ── 38.2m Existing Second Floor Level

Existing Basement Level

PLANNING Project No. 19011 Client 17 Park Square East Ltd. Date February 2020 Scale 1:50 @ A1 / 1:100 @ A3 Project No. 17 Park Square East, NW1 4LH Drawing Title: Existing Section F-F E\_25 -Drawing No. Drawn Approved Signed ΤВ AA OB Marek Wojciechowski Architects Ltd. 66 - 68 Margaret Street W1W 8SR T. 020 7580 9336 www.mw-a.co.uk

Copyright