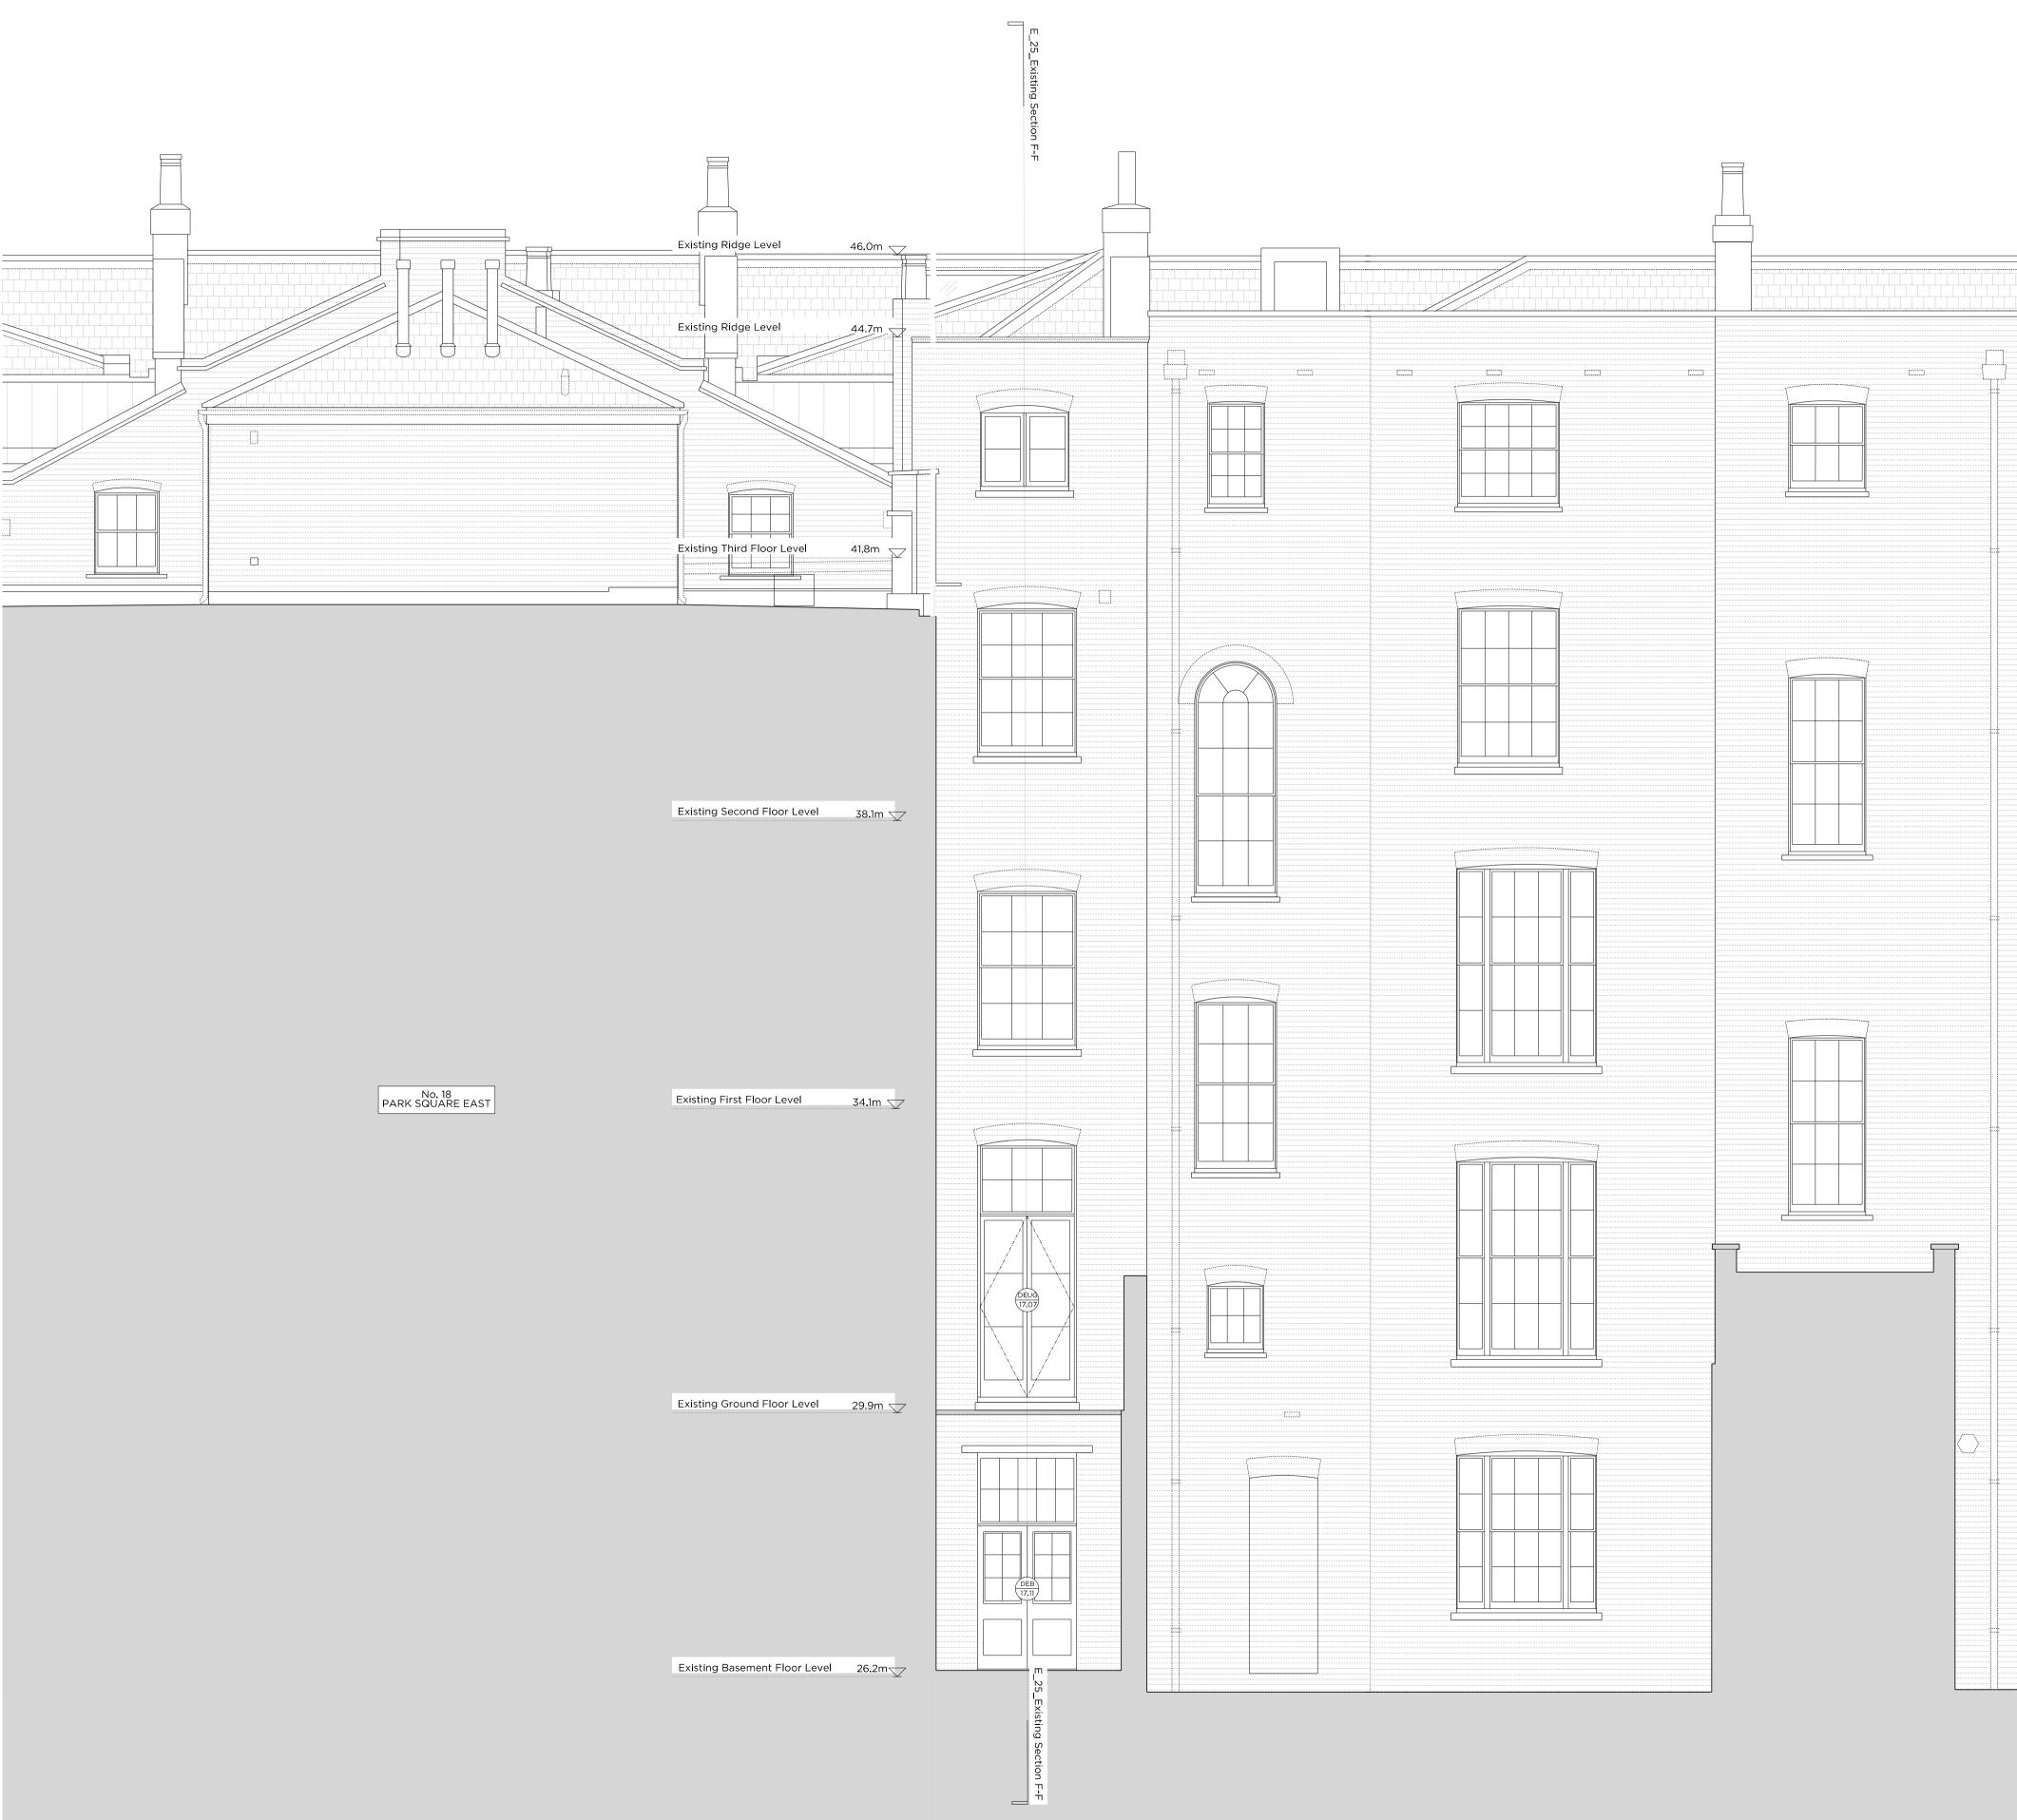

## ── 38.2m Existing Second Floor Level

Existing Basement Level

PLANNING Project No. 19011 Client 17 Park Square East Ltd. Date February 2020 Scale 1:50 @ A1 / 1:100 @ A3 Project No. 17 Park Square East, NW1 4LH Drawing Title: Existing Section F-F E\_25 -Drawing No. Drawn Approved Signed ΤВ AA OB Marek Wojciechowski Architects Ltd. 66 - 68 Margaret Street W1W 8SR T. 020 7580 9336 www.mw-a.co.uk

Copyright Marek Wojciechowski Architects. No implied license exists. This drawing should not be used to calculate areas for the purposes of valuation. All dimensions to be checked on site by the contractor and such dimensions to be their responsibility. Do not scale drawings. All work must comply with relevant British Standards and Building Regulations requirements. Drawing errors and omissions to be reported to the architect.