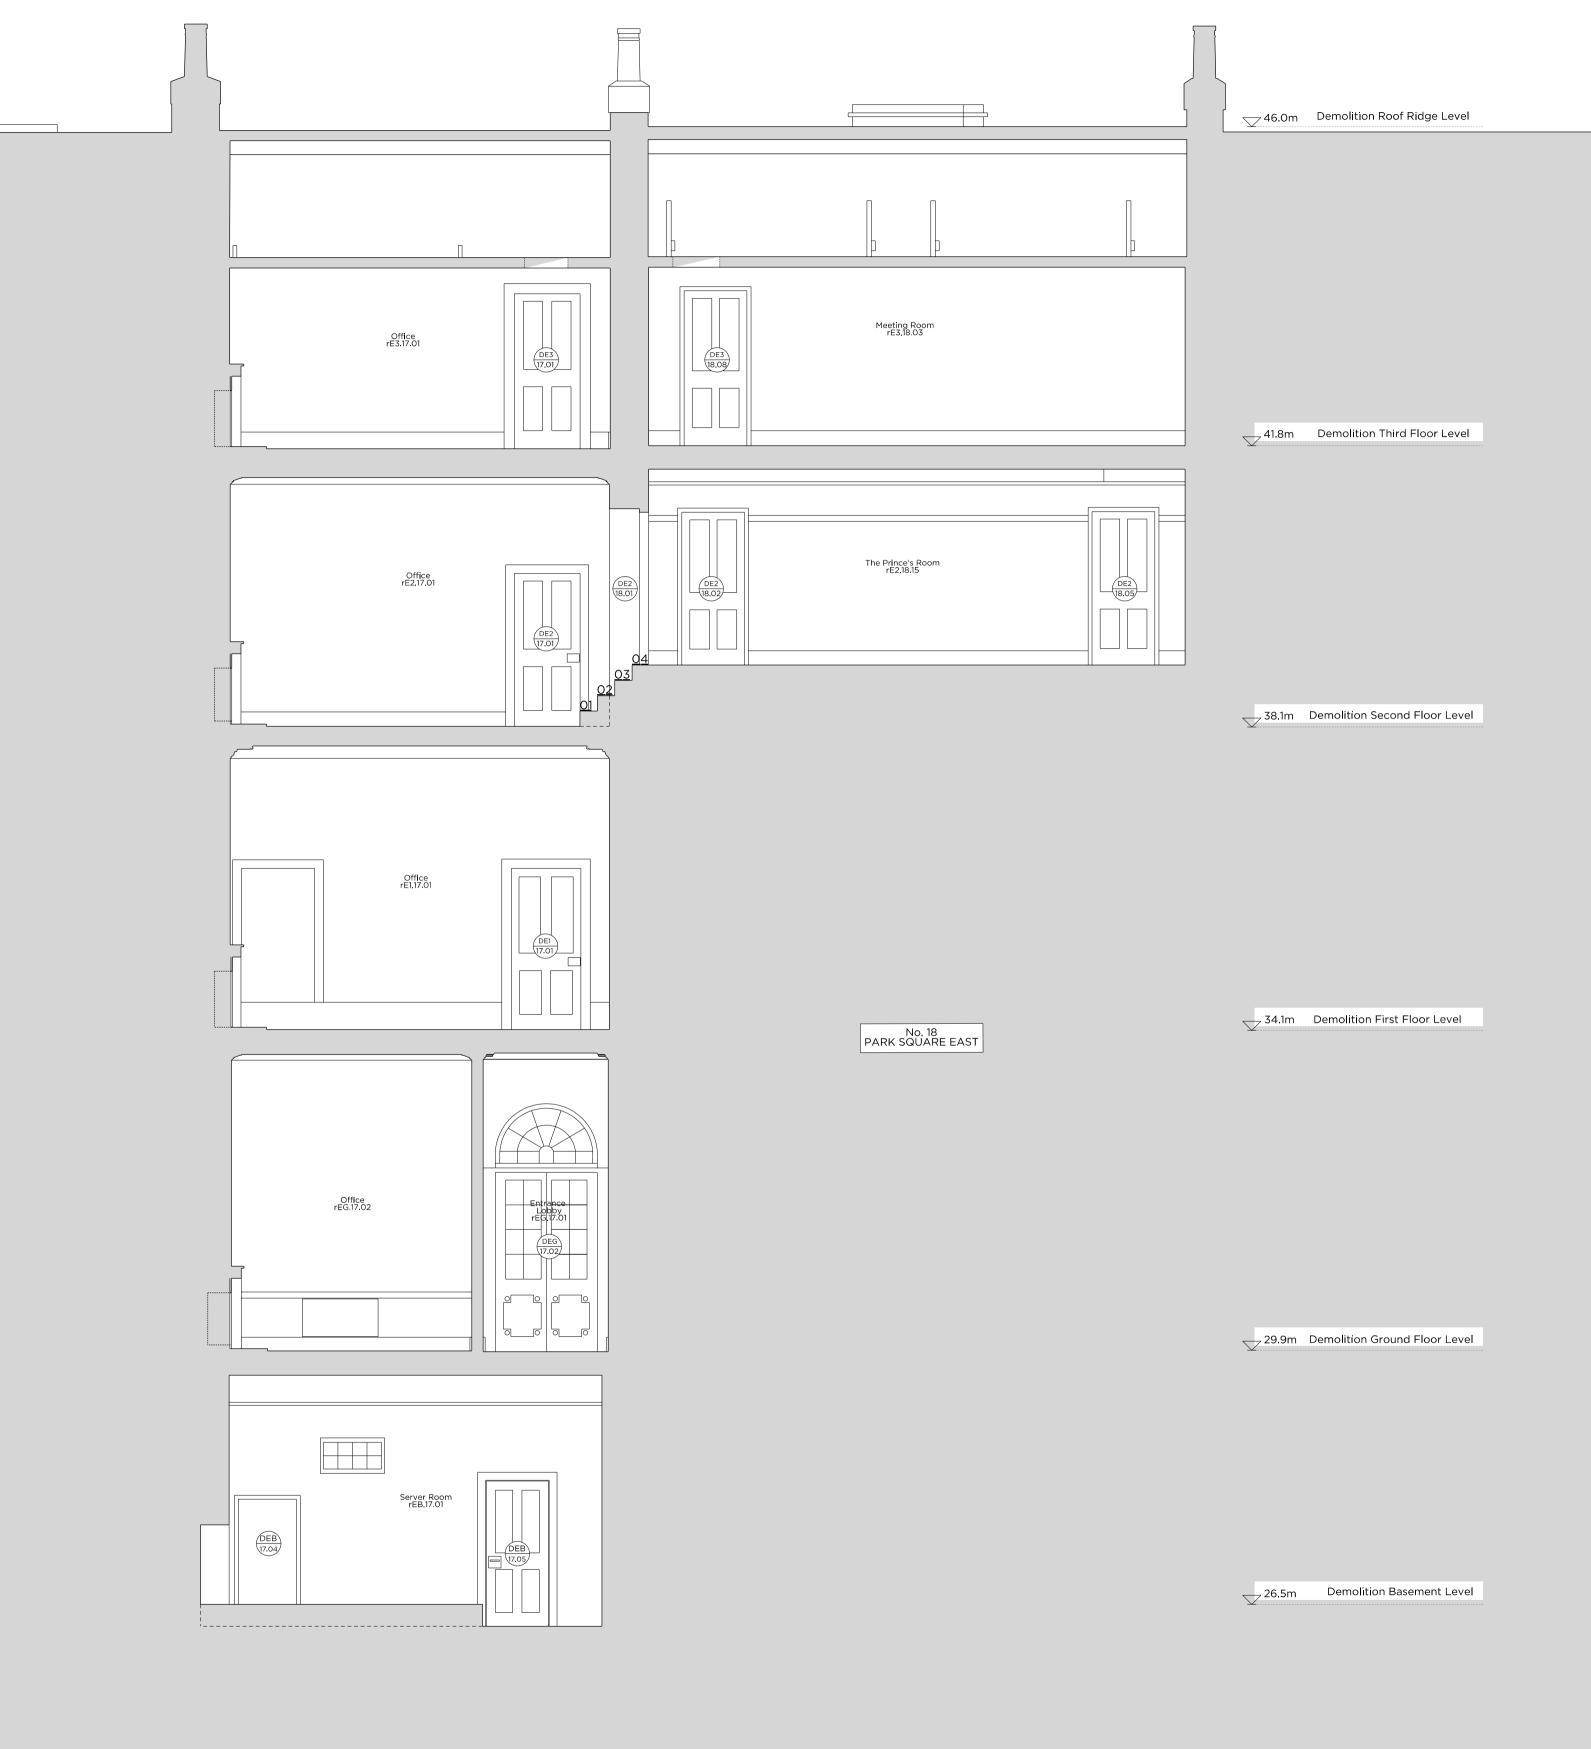

No. 18 PARK SQUARE EAST

## ── 38.2m Existing Second Floor Level

Existing Basement Level

PLANNING Project No. 19011 Client 17 Park Square East Ltd. Date February 2020 Scale 1:50 @ A1 / 1:100 @ A3 Project No. 17 Park Square East, NW1 4LH Drawing Title: Existing Section F-F E\_25 -Drawing No. Drawn Approved Signed ΤВ AA OB Marek Wojciechowski Architects Ltd. 66 - 68 Margaret Street W1W 8SR T. 020 7580 9336 www.mw-a.co.uk