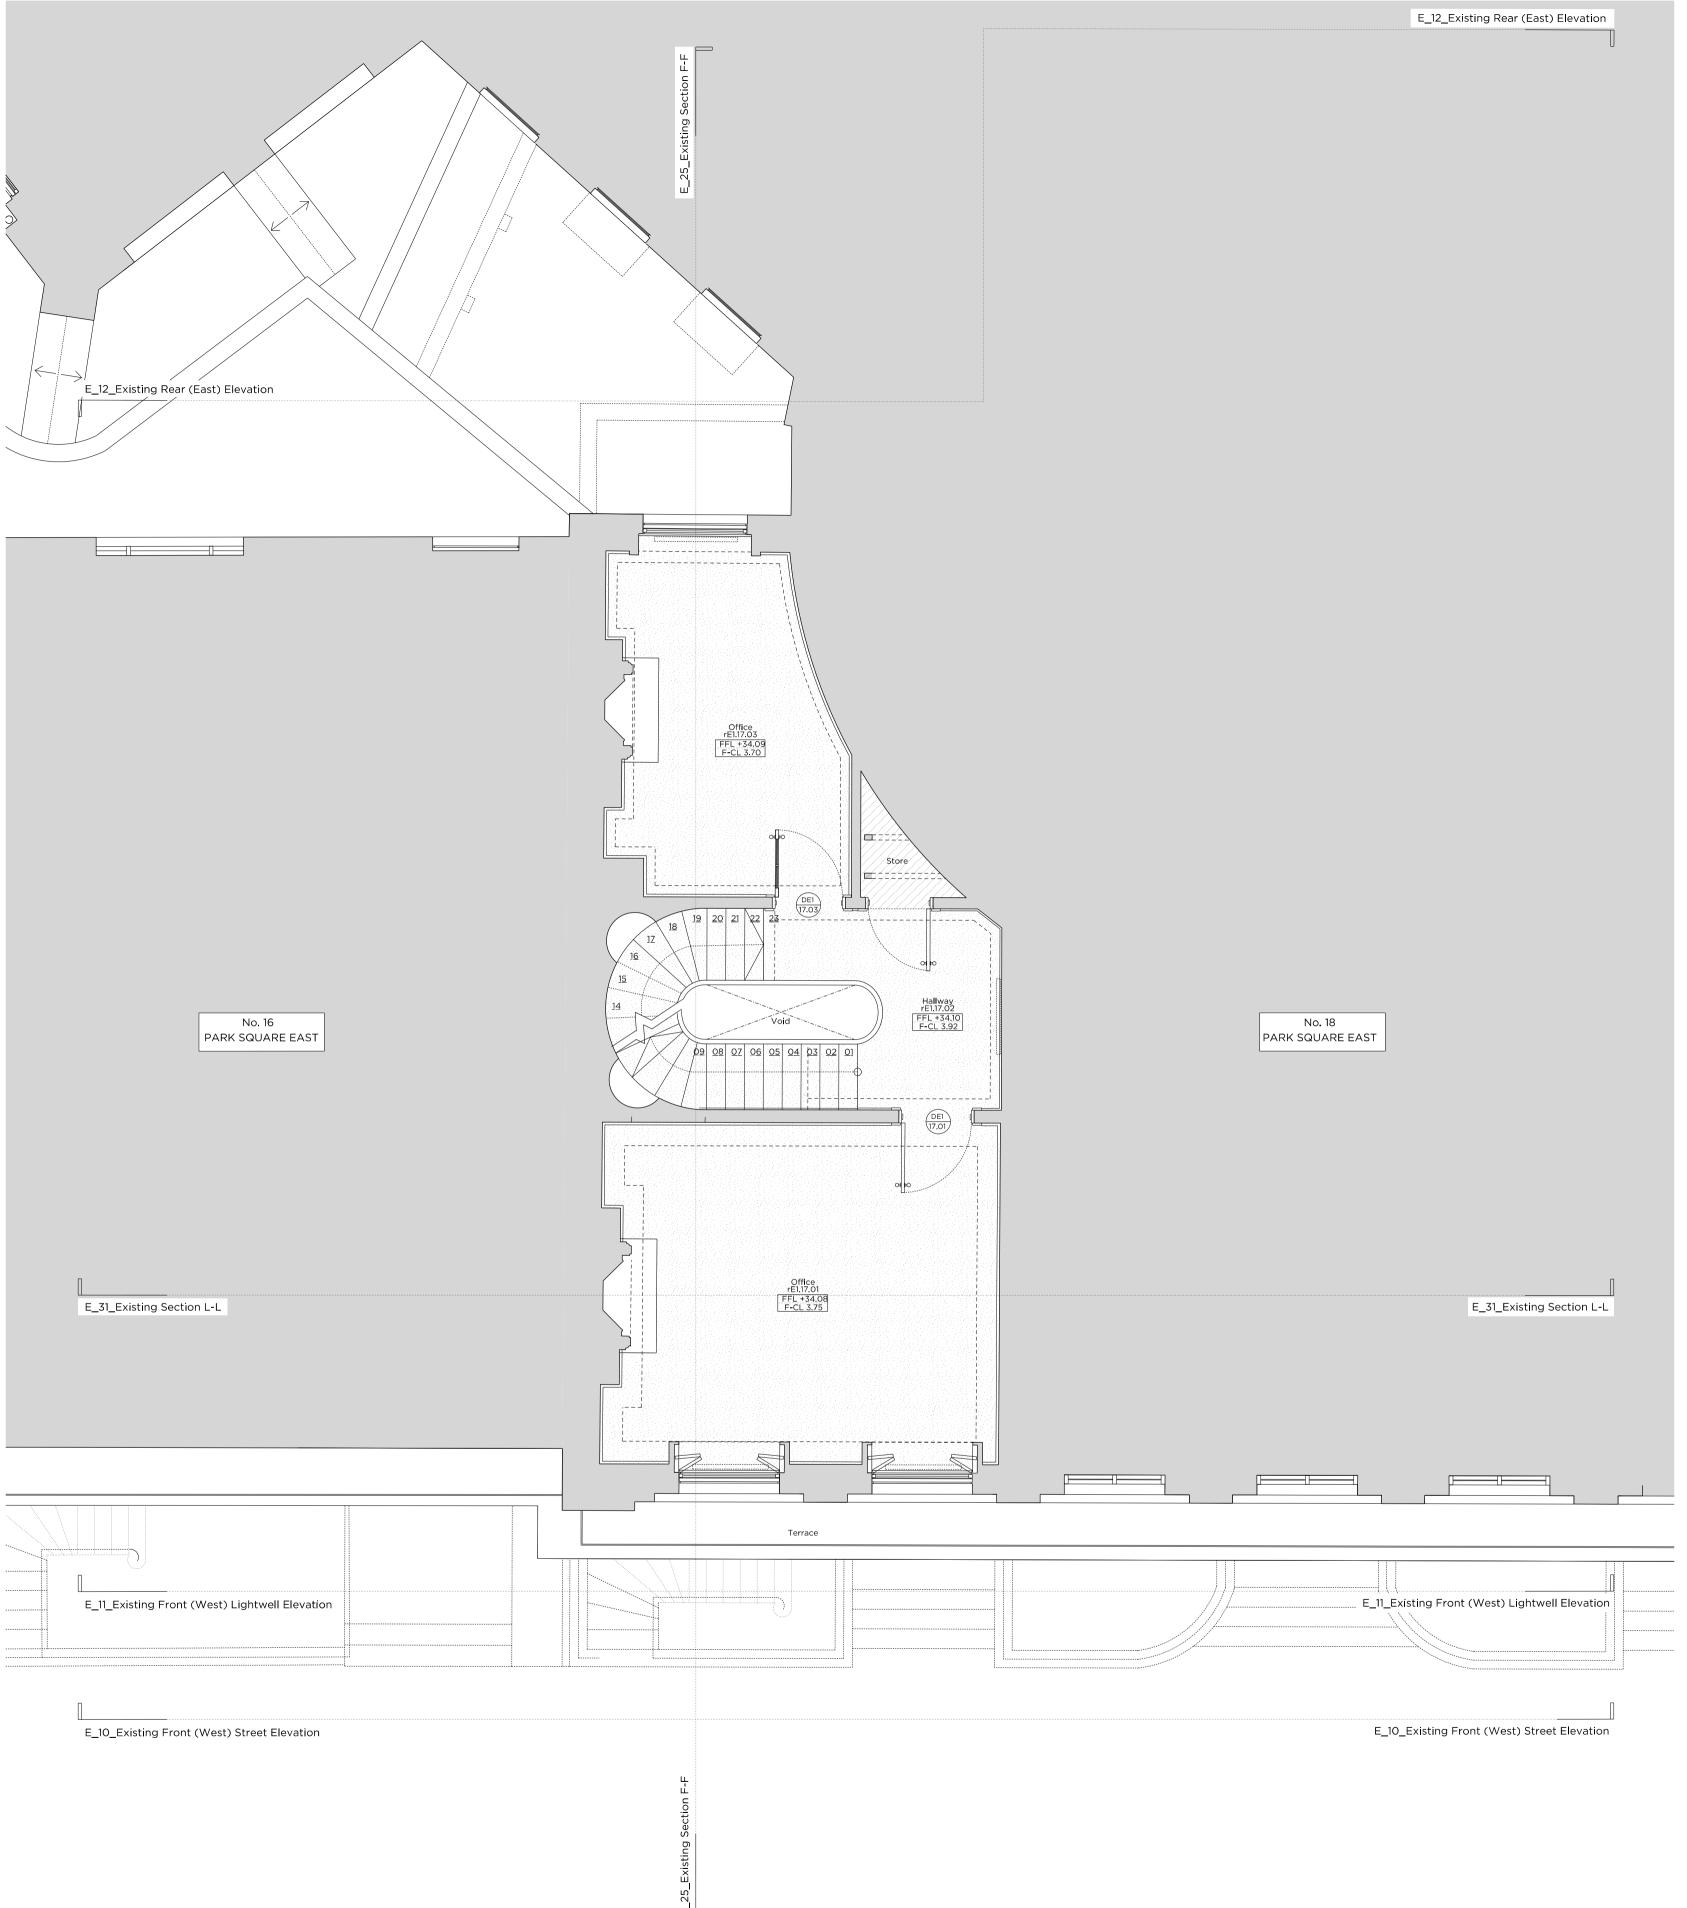

# PARK SQUARE EAST

No. 18 PARK SQUARE EAST No. 17 PARK SQUARE EAST







PARK SQUARE EAST

No. 17 PARK SQUARE EAST







### PARK SQUARE EAST

No. 17 PARK SQUARE EAST

No. 18 PARK SQUARE EAST







PARK SQUARE EAST

No. 17 PARK SQUARE EAST

No. 18 PARK SQUARE EAST







PARK SQUARE EAST

No. 17 PARK SQUARE EAST

No. 18 PARK SQUARE EAST







































## ── 38.2m Existing Second Floor Level

Existing Basement Level

PLANNING Project No. 19011 Client 17 Park Square East Ltd. Date February 2020 Scale 1:50 @ A1 / 1:100 @ A3 Project No. 17 Park Square East, NW1 4LH Drawing Title: Existing Section F-F E\_25 -Drawing No. Drawn Approved Signed ΤВ AA OB Marek Wojciechowski Architects Ltd. 66 - 68 Margaret Street W1W 8SR T. 020 7580 9336 www.mw-a.co.uk

Copyright Marek Wojciechowski Architects. No implied license exists. This drawing should n