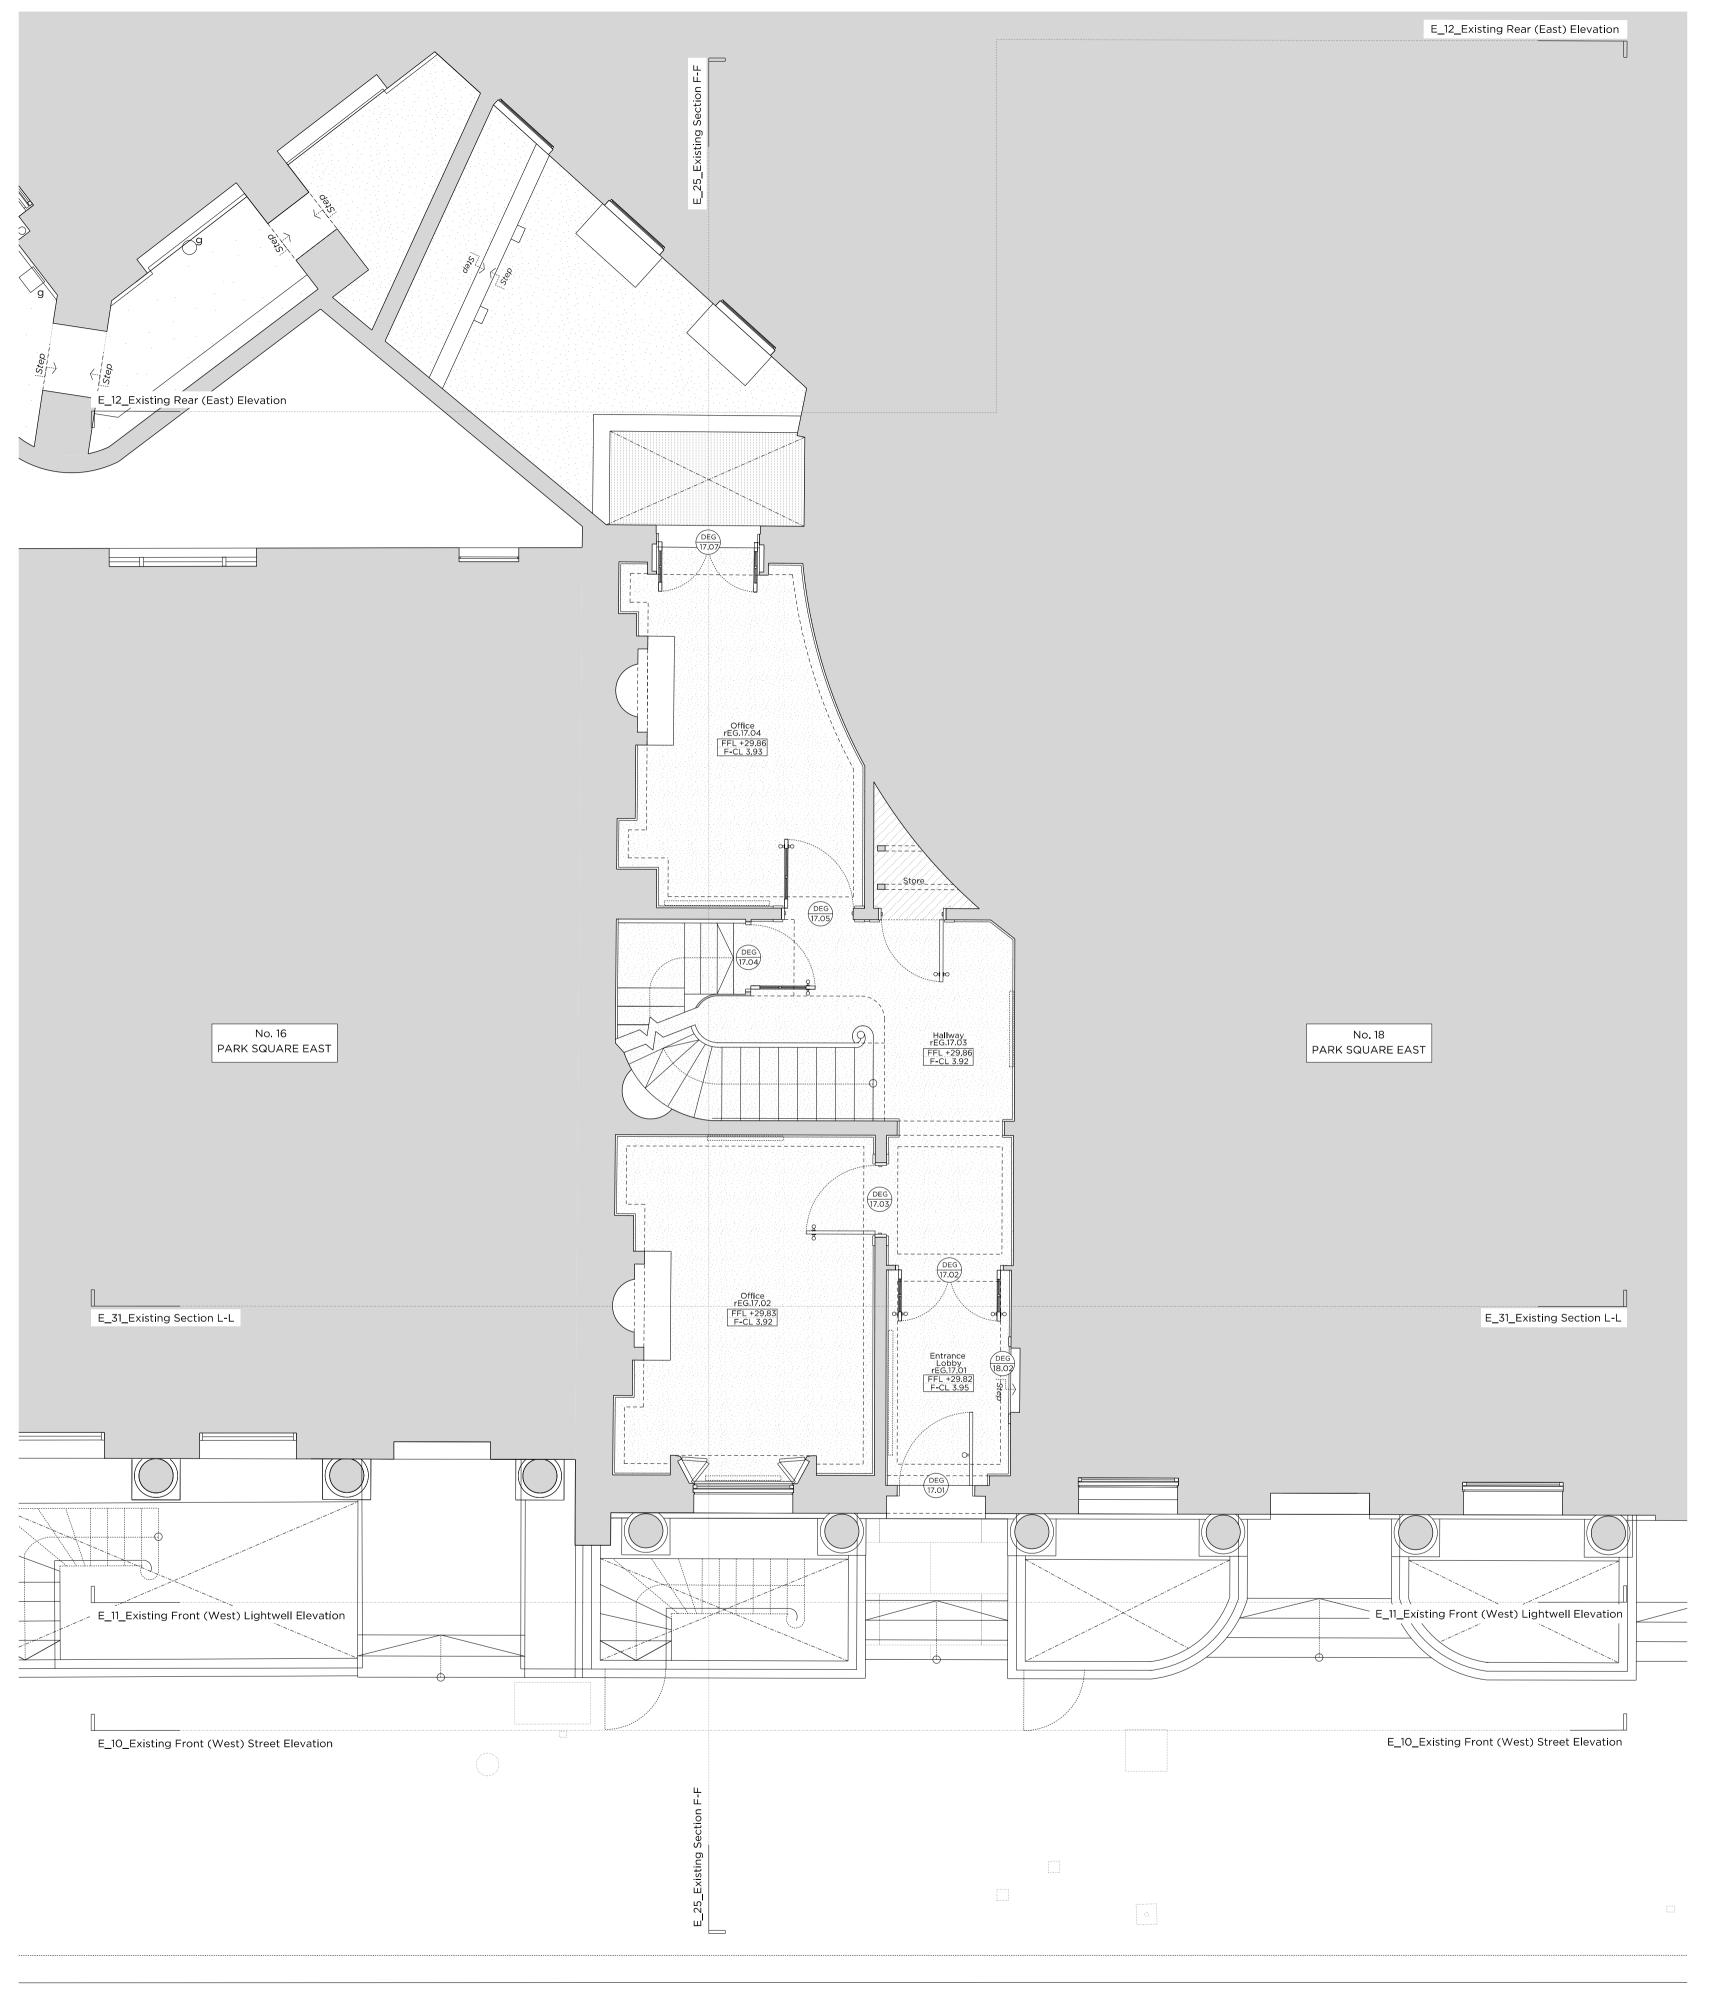

# PARK SQUARE EAST

No. 18 PARK SQUARE EAST No. 17 PARK SQUARE EAST







PARK SQUARE EAST

No. 17 PARK SQUARE EAST







### PARK SQUARE EAST

No. 17 PARK SQUARE EAST

No. 18 PARK SQUARE EAST







PARK SQUARE EAST

No. 17 PARK SQUARE EAST

No. 18 PARK SQUARE EAST







PARK SQUARE EAST

No. 17 PARK SQUARE EAST

No. 18 PARK SQUARE EAST







































## ── 38.2m Existing Second Floor Level

Existing Basement Level

PLANNING Project No. 19011 Client 17 Park Square East Ltd. Date February 2020 Scale 1:50 @ A1 / 1:100 @ A3 Project No. 17 Park Square East, NW1 4LH Drawing Title: Existing Section F-F E\_25 -Drawing No. Drawn Approved Signed ΤВ AA OB Marek Wojciechowski Architects Ltd. 66 - 68 Margaret Street W1W 8SR T. 020 7580 9336 www.mw-a.co.uk

Copyright Marek