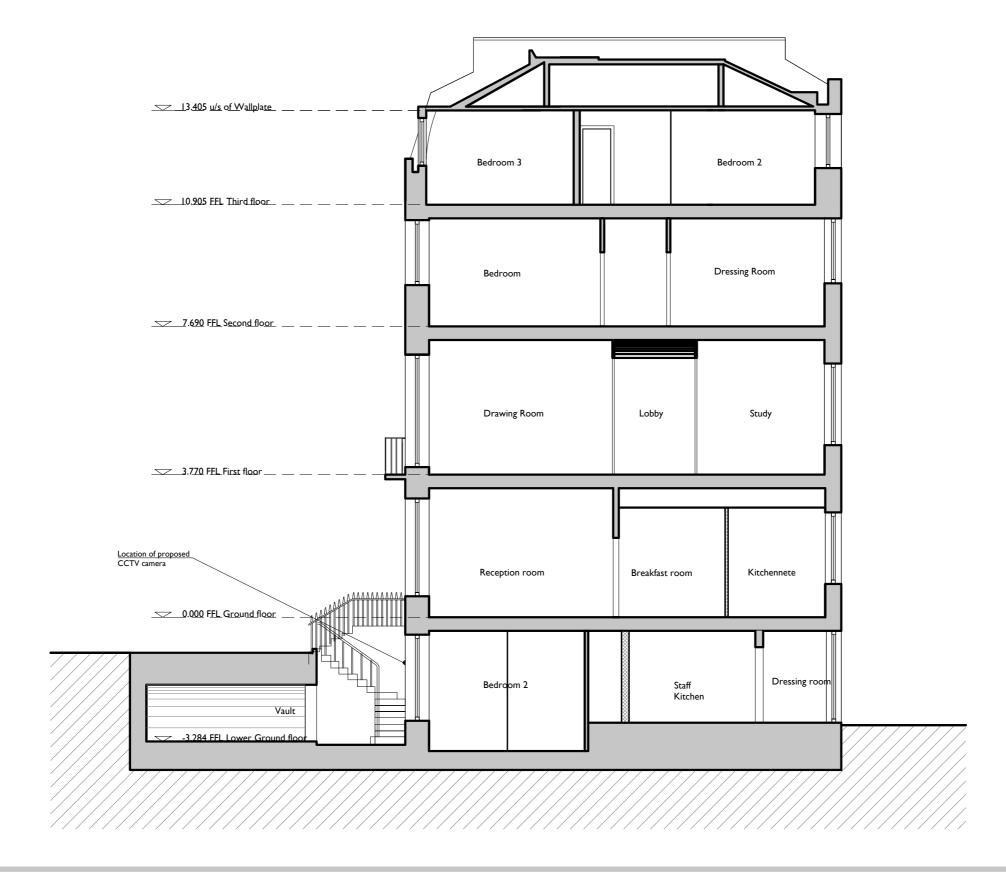

UNIT 11 ROTHERHITHE BUSINESS ESTATE ROTHERHITHE NEW ROAD LONDON SEI6 3RH

• LUCINDA SANFORD • INTERIOR, ARCHITECTURAL DESIGN & MANAGEMENT

Proposed SECTION A-A

PROJECT / CLIENT
Chester Terrace 18,
NW1 4ND

DRAWING No. DATE CREATED
241 06.11.2019

DRAWN BY SCALE

1:100@A3

SS

TED REVISI

24.12.2019 Drawing amended

. 4 . 4

- A. Check all dimensions and conditions on site.
- B. Precise positions & dimensions of all fixtures and fittings is subject to confirmation
- C. Allow for the protection of all finishes and fittings that are to be retained.
- D. All drawings are to be read in conjunction with the relevant specification.