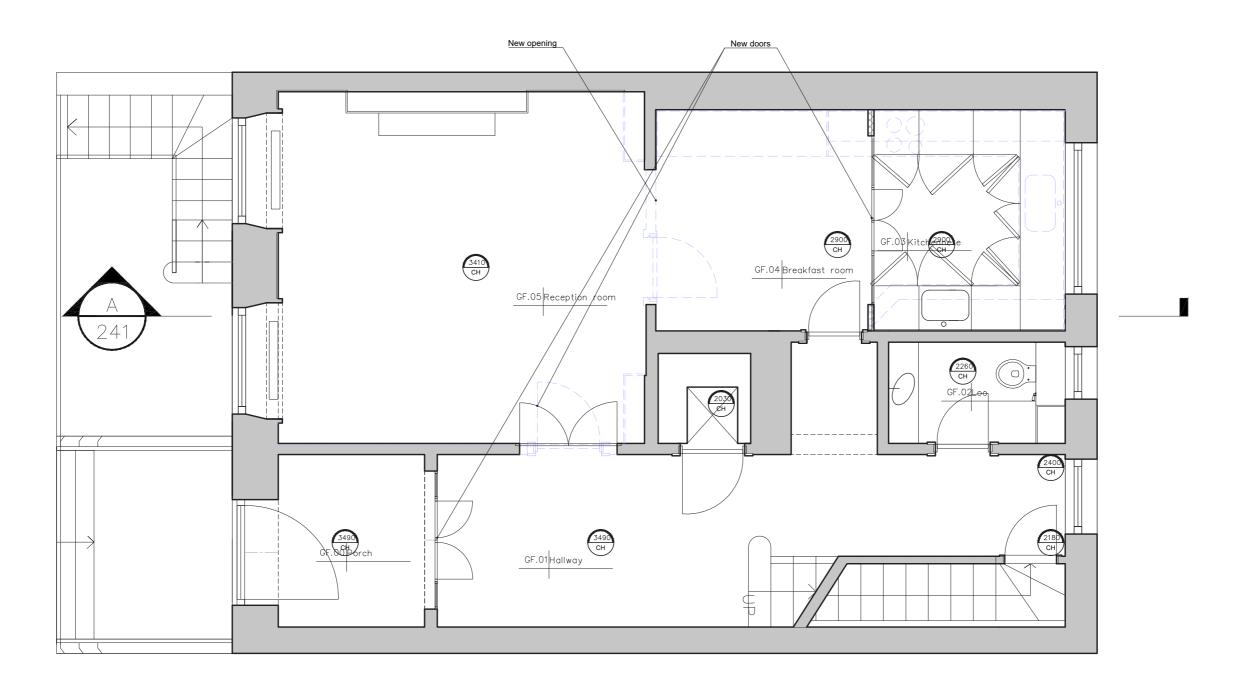

Proposed wall

Demolition

Proposed GROUND FLOOR

PROJECT / CLIENT Chester Terrace 18, NW1 4ND

DRAWING No. 121

SS

DRAWN BY

DATE CREATED | REVISION HISTORY 31.01.2019

SCALE

1:50@A3

24.12.2019 Drawing amended

- A. Check all dimensions and conditions on site.
- B. Precise positions & dimensions of all fixtures and fittings is subject to confirmation on site.
- C. Allow for the protection of all finishes and fittings that are to be retained.
- D. All drawings are to be read in conjunction with the relevant specification.

UNIT 11 ROTHERHITHE BUSINESS ESTATE ROTHERHITHE NEW ROAD LONDON SE16 3RH 020 7237 9098 BOYANA@LUCINDASANFORD.COM

WWW.LUCINDASANFORD.COM

Proposed wall

Demolition

| ·LUCINDA                | SANFORD.              |
|-------------------------|-----------------------|
| INTERIOR, ARCHITECTURAL | L DESIGN & MANAGEMENT |