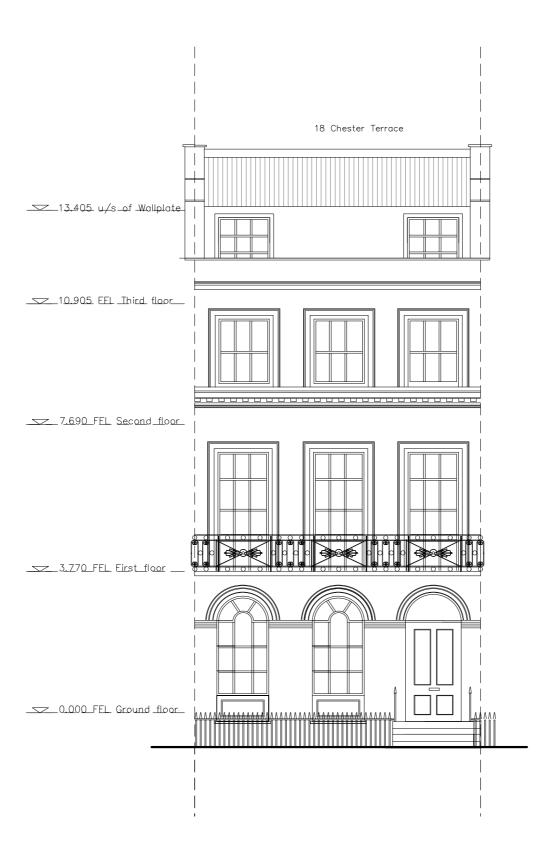

UNIT II ROTHERHITHE BUSINESS ESTATE ROTHERHITHE NEW ROAD

LONDON SEI6 3RH 020 7237 9098

Front Elevation remains without changes

| · LUCINDA                                   | SANFORD. |  |  |  |
|---------------------------------------------|----------|--|--|--|
| INTERIOR, ARCHITECTURAL DESIGN & MANAGEMENT |          |  |  |  |

Proposed FRONT ELEVATION

PROJECT / CLIENT Chester Terrace 18, NW1 4ND

DRAWING No. 260

SS

DRAWN BY

DATE CREATED | REVISION HISTORY 06.11.2019

1:100@A3

SCALE

24.12.2019 Drawing amended

- A. Check all dimensions and conditions on site. B. Precise positions & dimensions of all fixtures and fittings is
- subject to confirmation on site. C. Allow for the protection of all finishes and fittings that are to be retained.
- D. All drawings are to be read in conjunction with the relevant specification.