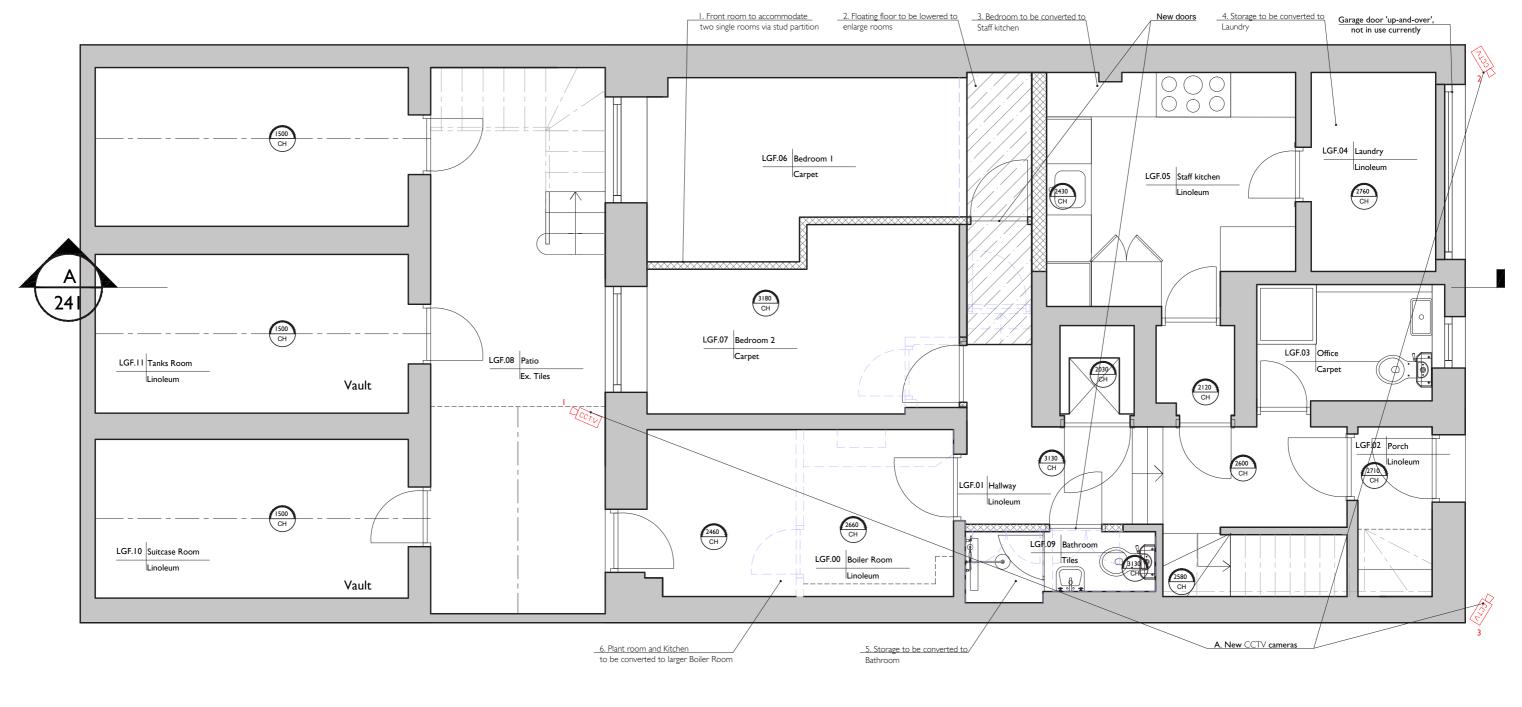

www.lucindasanford.com

Unit 11 Rotherhithe Business Estate 214 Rotherhithe New Road London SE16 3EH

| • LUCINDA SANFORD • INTERIOR, ARCHITECTURAL DESIGN & MANAGEMENT | Proposed LOWER GROUND FLOOR | PROJECT / CLIENT Chester Terrace 18, NW1 4ND | DRAWING No. 120  DRAWN BY | 20 31.01.2019 * RAWN BY SCALE | * | REVISION HISTORY  *   13.02.2020 | Drawing amended | A. Check all dimensions and conditions on site.     B. Precise positions & dimensions of all fixtures and fittings is subject to confirmation on site.     C. Allow for the protection of all finishes and fittings that are to be retained. | UNIT 11 ROTHERHITHE BUSINESS ESTATE ROTHERHITHE NEW ROAD LONDON SE16 3RH 020 7237 9098 BOYANA@LUCINDASANFORD.COM |
|-----------------------------------------------------------------|-----------------------------|----------------------------------------------|---------------------------|-------------------------------|---|----------------------------------|-----------------|----------------------------------------------------------------------------------------------------------------------------------------------------------------------------------------------------------------------------------------------|------------------------------------------------------------------------------------------------------------------|
|                                                                 |                             |                                              | SS                        | I:50@A3                       |   |                                  |                 | All drawings are to be read in conjunction with the relevant specification.                                                                                                                                                                  | BOYANA@LUCINDASANFORD.COM<br>WWW.LUCINDASANFORD.COM                                                              |