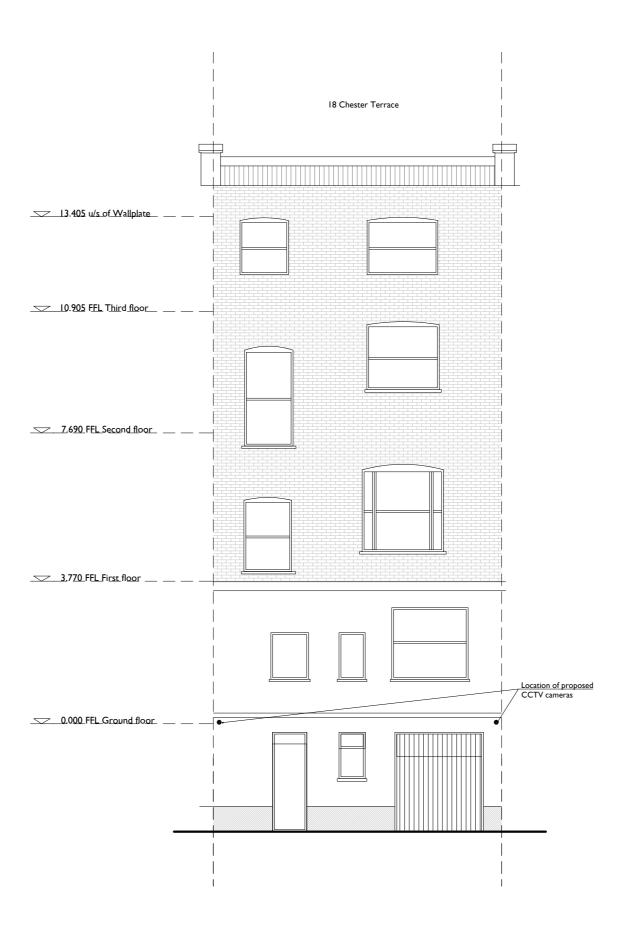

UNIT 11 ROTHERHITHE BUSINESS ESTATE ROTHERHITHE NEW ROAD LONDON SE16 3RH 020 7237 9098

• LUCINDA SANFORD • INTERIOR, ARCHITECTURAL DESIGN & MANAGEMENT

Proposed REAR ELEVATION PROJECT / CLIENT
Chester Terrace 18,
NW1 4ND

DRAWING No. DATE CREATED
261 06.11.2019

DRAWN BY SCALE

1:100@A3

SS

\* 24.12.2019

24.12.2019 Drawing amended