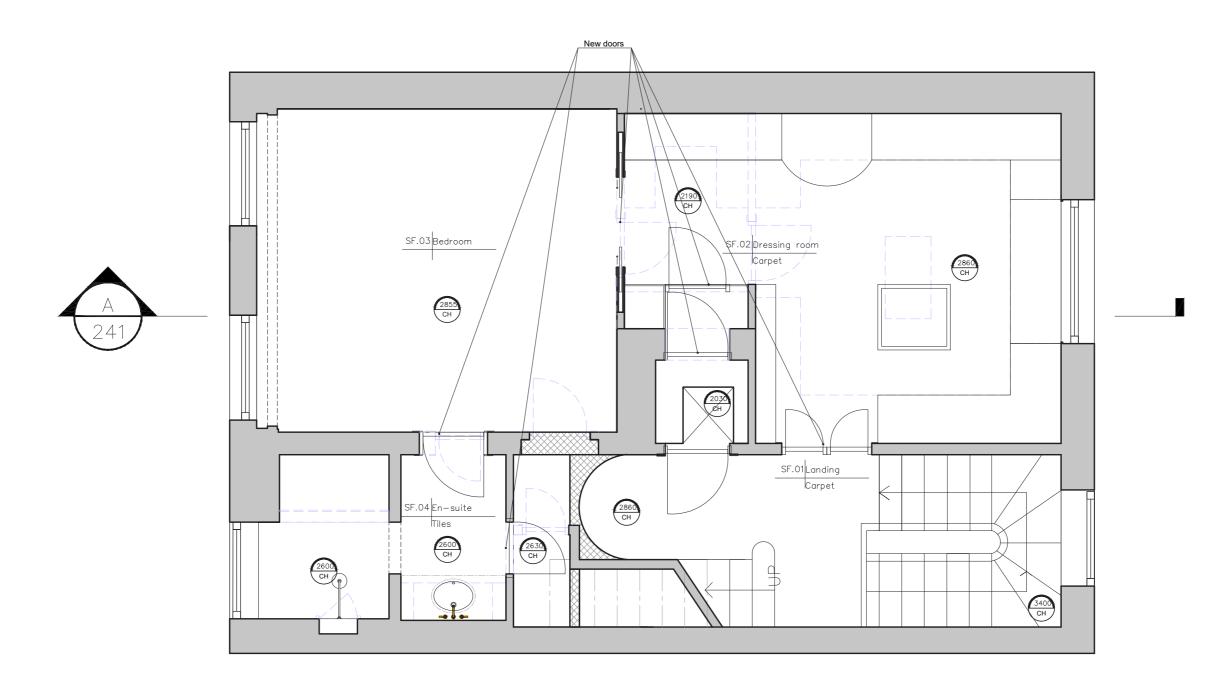

| HILLE  |       |
|--------|-------|
| Propo: | sed   |
| FIRST  | FLOOR |

PROJECT / CLIENT Chester Terrace 18, NW1 4ND DRAWING No. 122 DRAWN BY

SS

DATE CREATED | REVISION HISTORY 31.01.2019

1:50@A3

SCALE

24.12.2019 |Drawing amended

- A. Check all dimensions and conditions on site.
- B. Precise positions & dimensions of all fixtures and fittings is subject to confirmation on site.
- C. Allow for the protection of all finishes and fittings that are to be retained.
- D. All drawings are to be read in conjunction with the relevant specification.