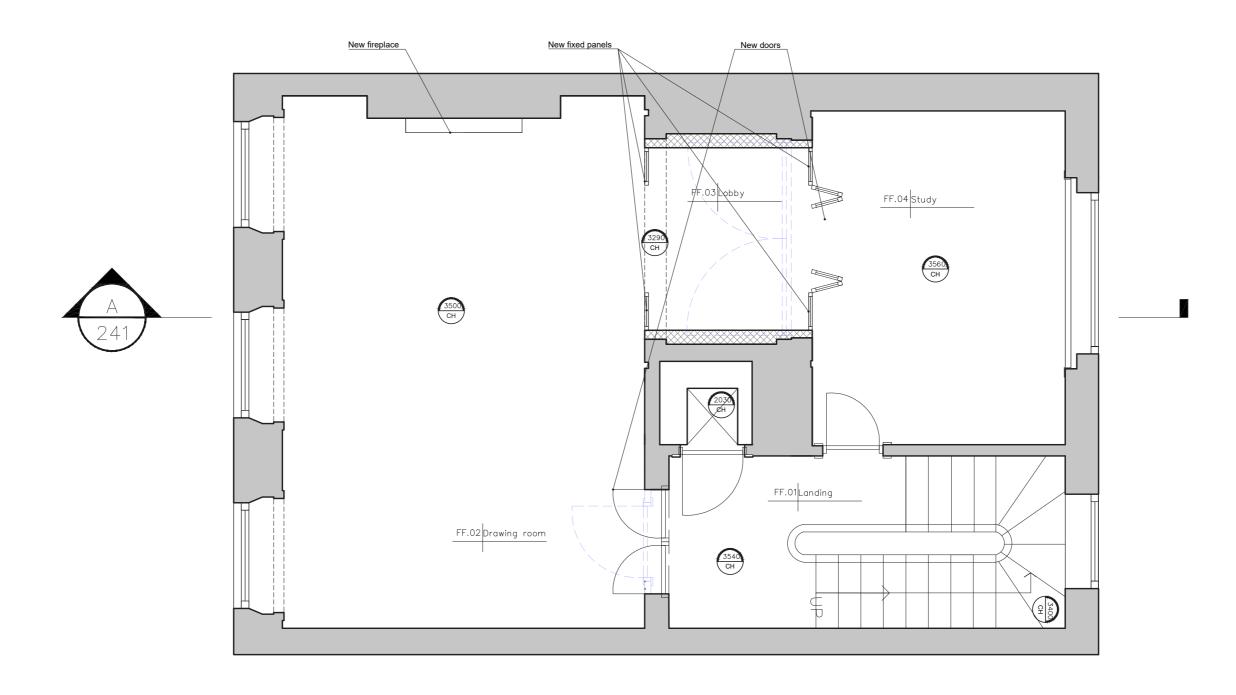

| HILLE  |       |
|--------|-------|
| Propo: | sed   |
| FIRST  | FLOOR |

PROJECT / CLIENT Chester Terrace 18, NW1 4ND DRAWING No. 122 DRAWN BY

SS

DATE CREATED | REVISION HISTORY 31.01.2019

1:50@A3

SCALE

24.12.2019 |Drawing amended

- A. Check all dimensions and conditions on site.
- B. Precise positions & dimensions of all fixtures and fittings is subject to confirmation on site.
- C. Allow for the protection of all finishes and fittings that are to be retained.
- D. All drawings are to be read in conjunction with the relevant specification.