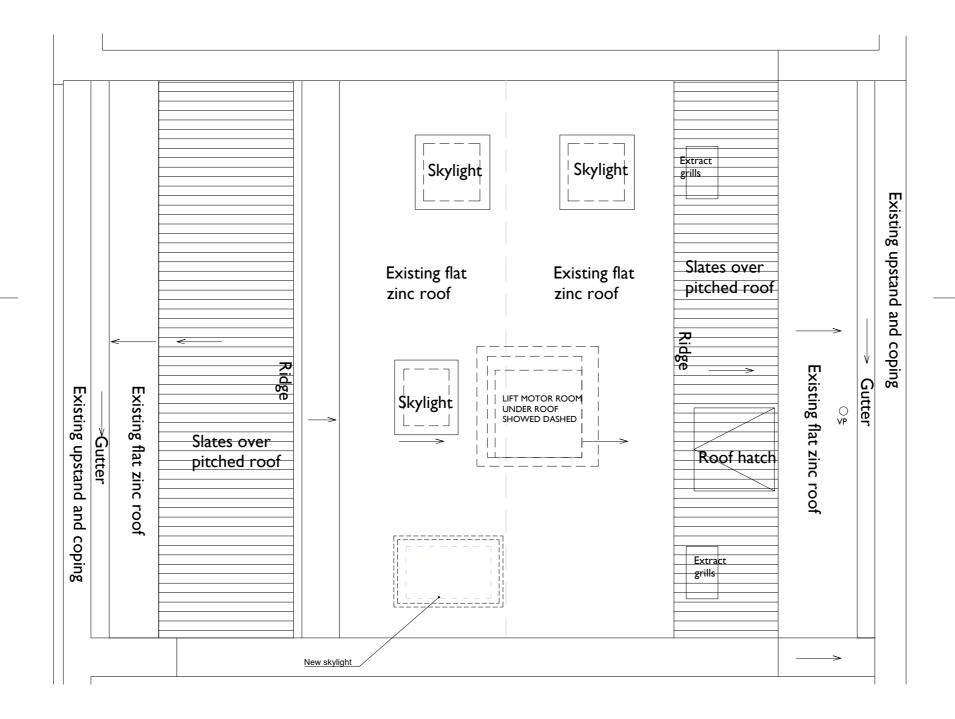

UNIT 11 ROTHERHITHE BUSINESS ESTATE
ROTHERHITHE NEW ROAD
LONDON SE16 3RH

020 7237 9098

·LUCINDA SANFORD· INTERIOR, ARCHITECTURAL DESIGN & MANAGEMENT

Proposed ROOF PLAN

PROJECT / CLIENT Chester Terrace 18, NWI 4ND

DRAWING No. DATE CREATED 125

DRAWN BY

SS

06.11.2019 SCALE

1:50@A3

REVISION HISTORY

Drawing amended

- A. Check all dimensions and conditions on site.
- B. Precise positions & dimensions of all fixtures and fittings is subject to con-
- C. Allow for the protection of all finishes and fittings that are to be retained.
- D. All drawings are to be read in conjunction with the relevant specification.

UNIT 11 ROTHERHITHE BUSINESS ESTATE ROTHERHITHE NEW ROAD LONDON SEI6 3RH

• LUCINDA SANFORD • INTERIOR, ARCHITECTURAL DESIGN & MANAGEMENT

Proposed SECTION A-A

PROJECT / CLIENT
Chester Terrace 18,
NW1 4ND

DRAWING No. DATE CREATED
241 06.11.2019