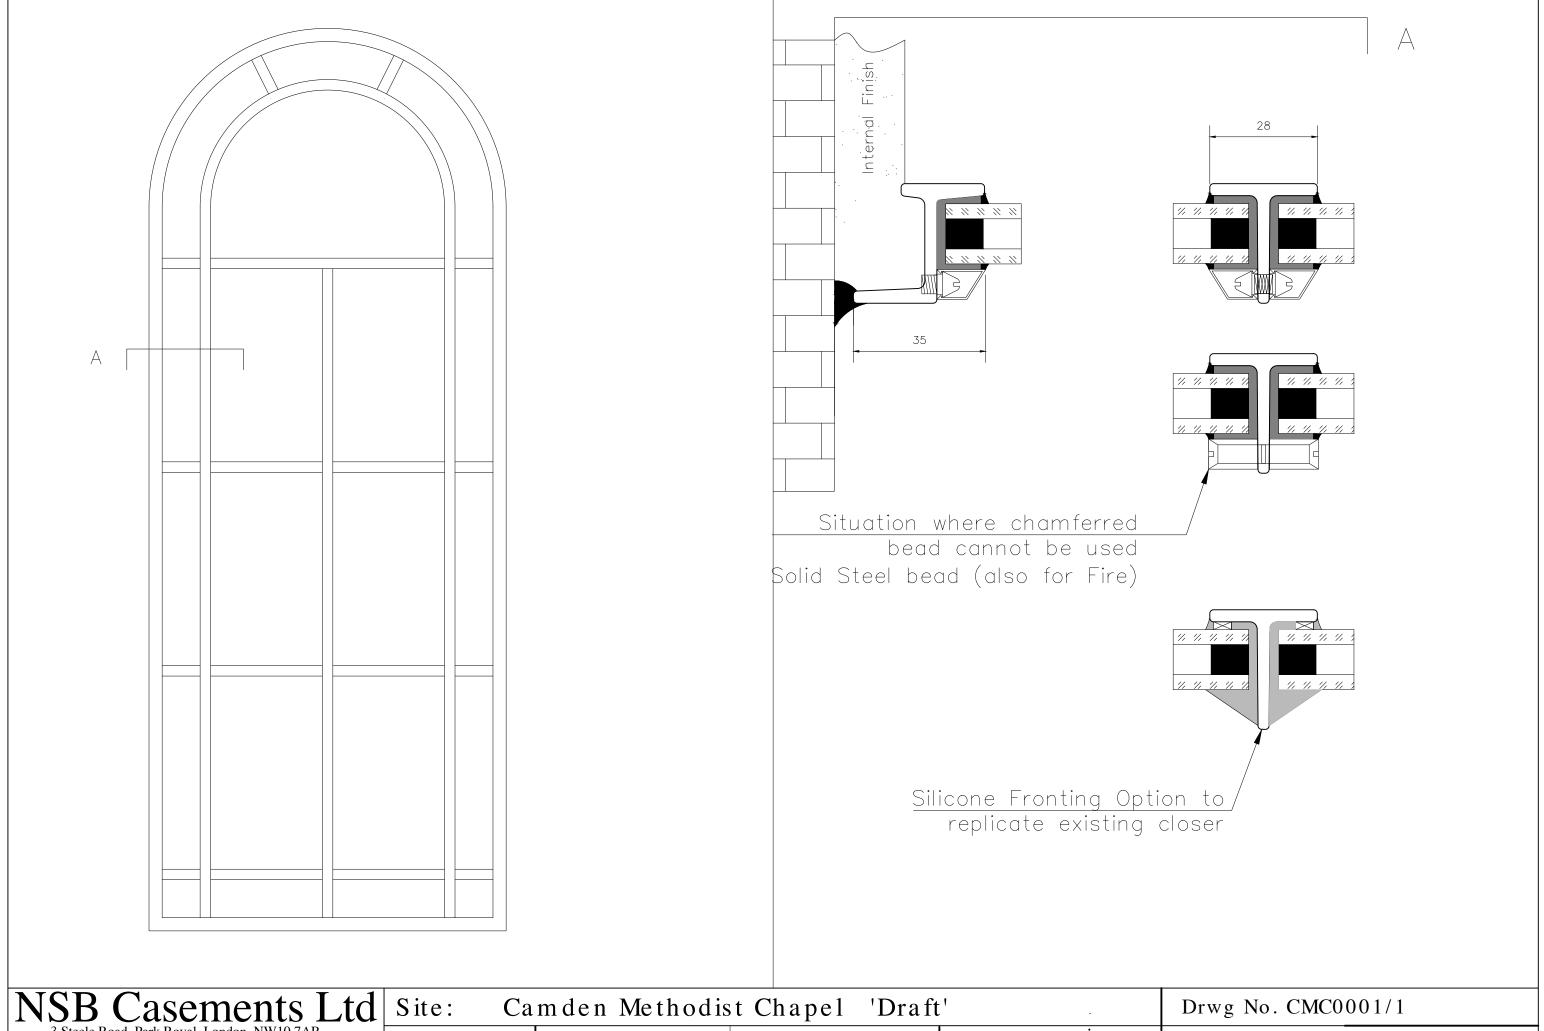

STEEL windows constructed from W20 sections, all corners mitred and welded, finished hot dip galvanized with standard colour polyester powder coat, all opening lights weatherstripped, prepared for glazing with clip-on beads.

A-2 no 950 wide x 2400 high comprising:-

1 - twenty pane radius head fixed light

B-3 no Ditto but 950 wide x 2100 high

C-2 no 950 wide x 1900 high comprising:-

1 - sixteen pane radius head fixed light

| D-2 no | 950 wide x 600 high comprising:-      |
|--------|---------------------------------------|
|        | 1 - nine pane radius head fixed light |

| E-3 no    | Ditto Type A but 1100 wide x 2100 high                                                        |
|-----------|-----------------------------------------------------------------------------------------------|
| F – 10 no | Ditto Type A but 1200 wide x 2600 high                                                        |
| G – 1 no  | 1800 wide x 1750 high comprising:- 1 - six pane radius head fixed light                       |
| H – 4 no  | <ul><li>1100 wide x 1650 high comprising:-</li><li>1 - six pane fixed light</li></ul>         |
| Ia – 5 no | <ul><li>1200 wide x 2450 high comprising:-</li><li>1 - eighteen pane fixed light</li></ul>    |
| Ib - 3 no | <ul><li>1200 wide x 2450 high comprising:-</li><li>1 - twenty four pane fixed light</li></ul> |
| J-1 no    | <ul><li>1250 wide x 1900 high comprising:-</li><li>1 - twenty pane fixed light</li></ul>      |
| K – 1 no  | 700 wide x 1500 high comprising:- 1 - six pane fixed light                                    |

To supply the above new steel windows and fix into openings prepared by others. Mastic point perimeter up to 7mm fillet. Supply 16mm clear sealed units to suit and glaze with clip-on beads, silicone capped internally and externally. Our price includes for all necessary fixing and glazing materials but is exclusive of any making good, plastering, decoration etc.