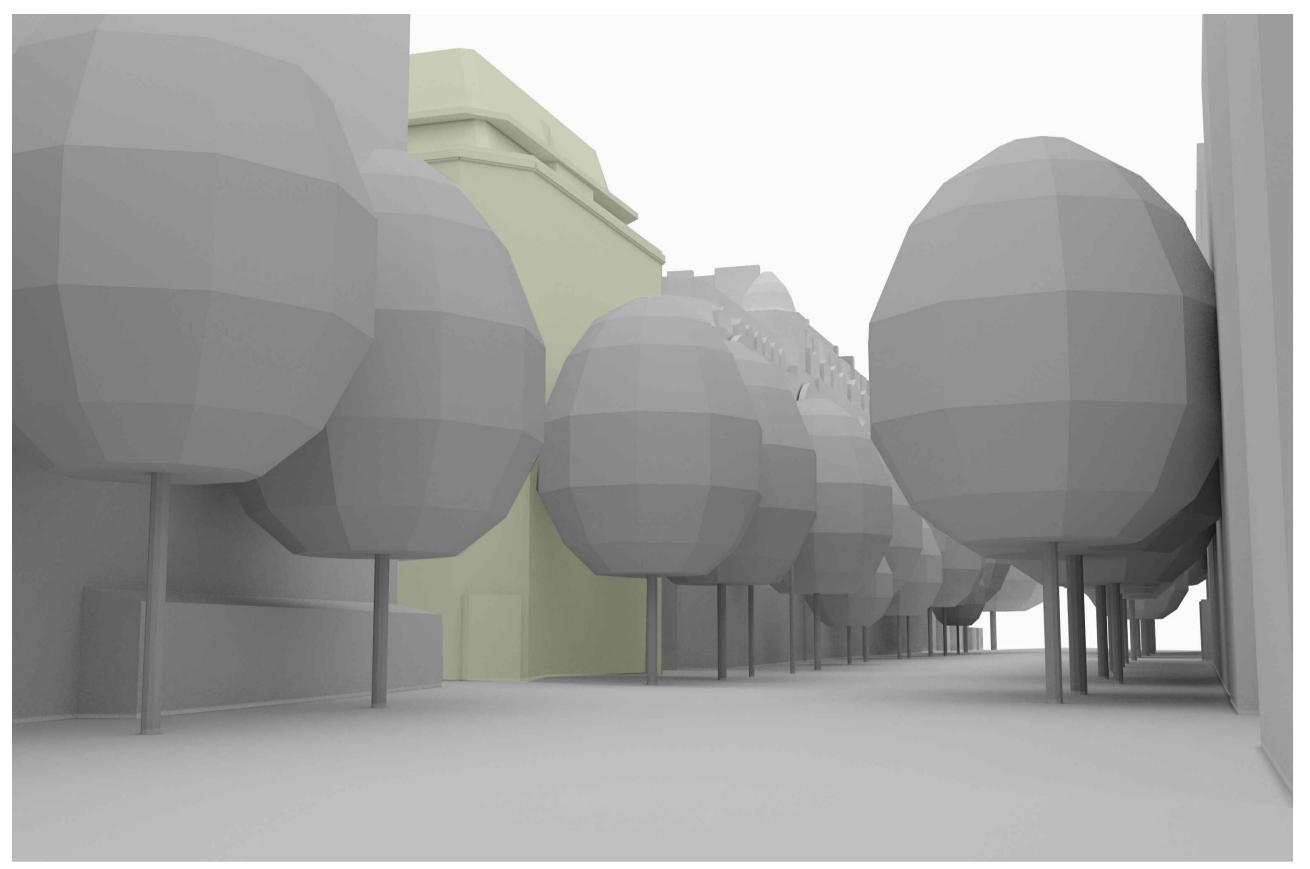

## **BARR GAZETAS**

Existing View 02

Proposed View 02

## Note: Proposed terrace balustrade is not visible.

Note: These are not verified views

| Rev. | Description. | Ву | Date     |
|------|--------------|----|----------|
| P1   | For Planning | AC | 04.02.20 |
|      |              |    |          |