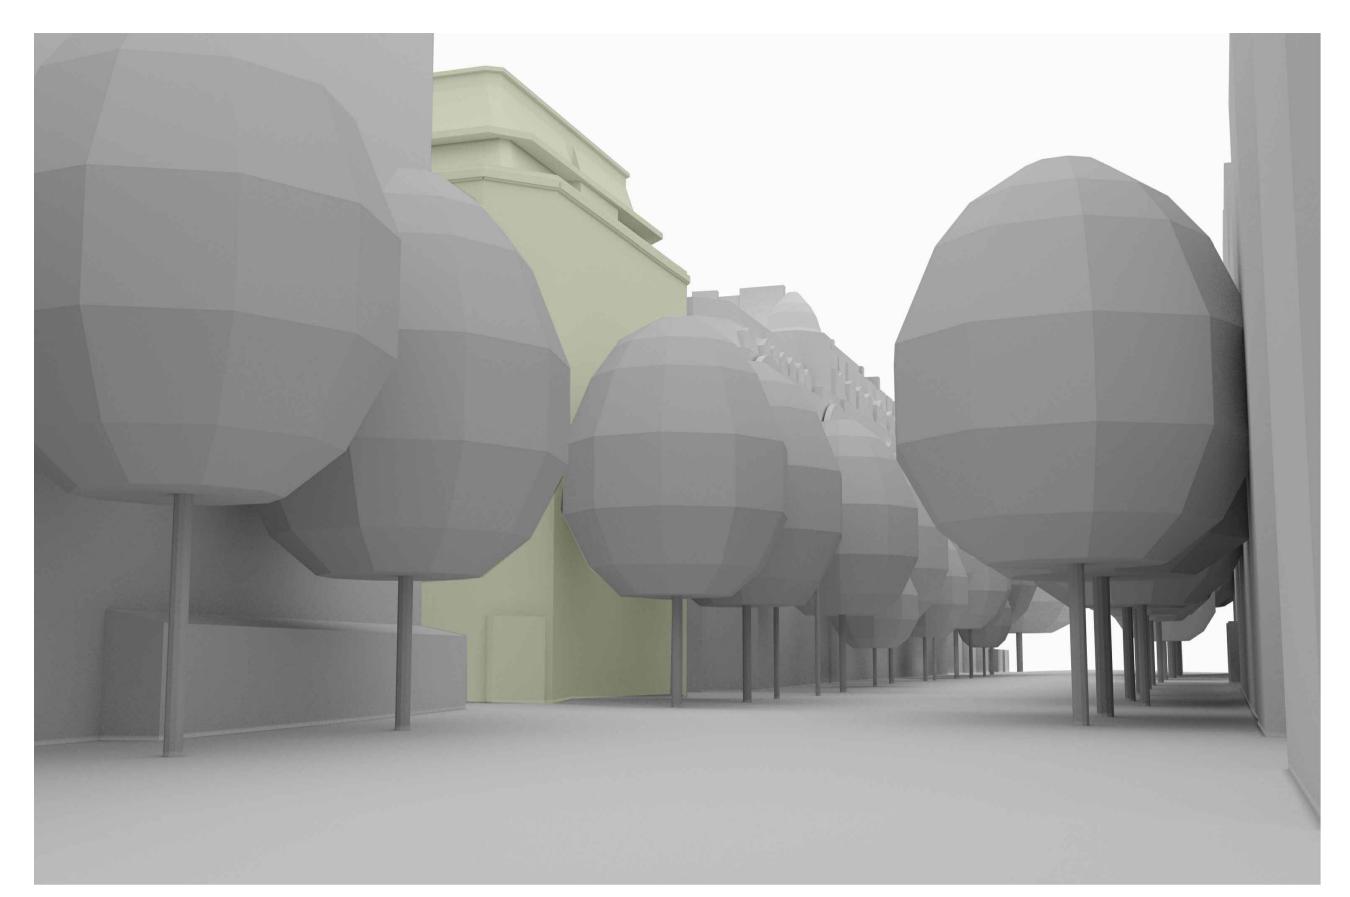

## **BARR GAZETAS**

Existing View 02

Proposed View 02

## Note: Proposed terrace balustrade is not visible.

Note: These are not verified views

| Rev. | Description. | Ву | Date     |
|------|--------------|----|----------|
| P1   | For Planning | AC | 04.02.20 |
|      |              |    |          |