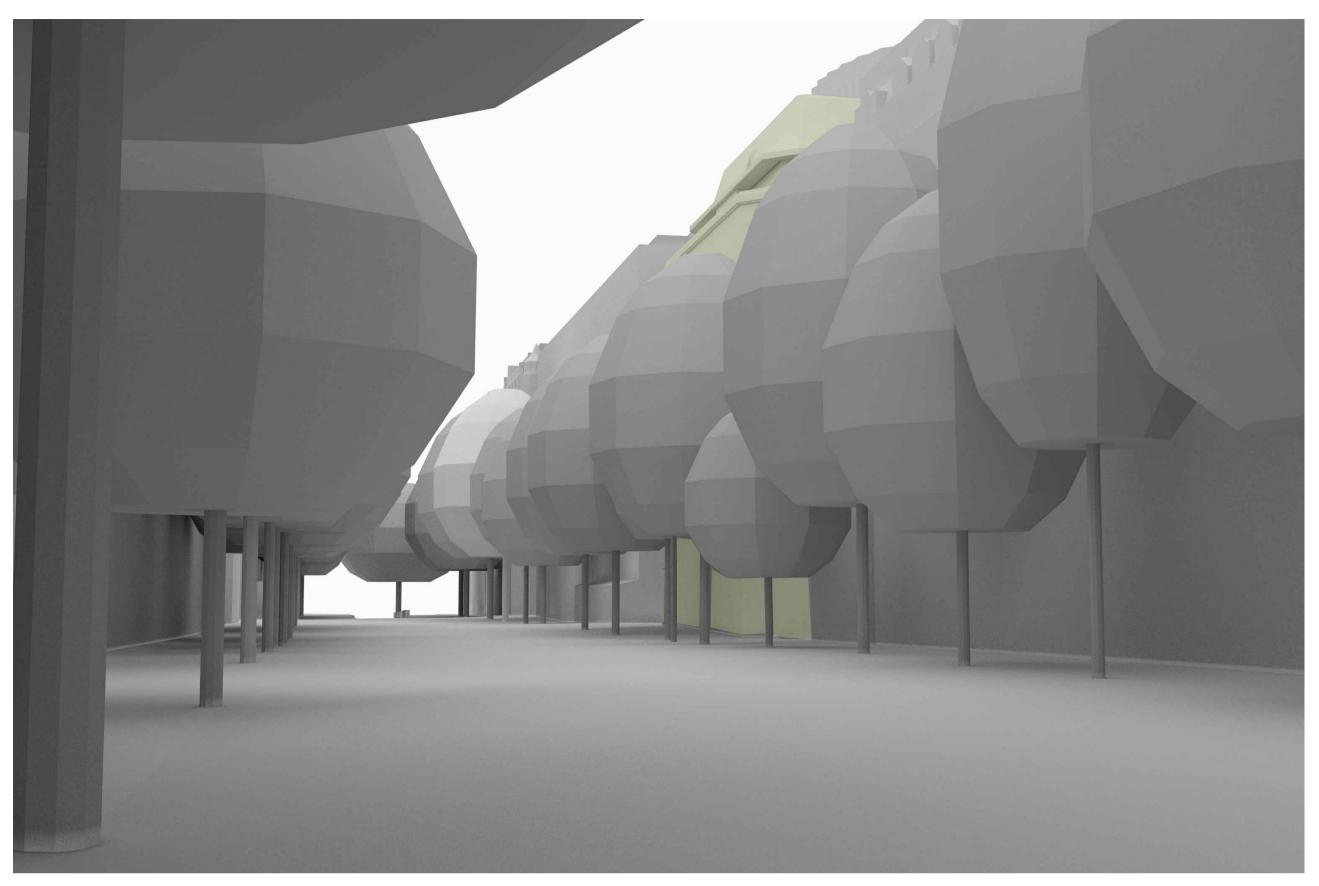

## BARR GAZETAS

Existing View 01

Proposed View 01

Note: Proposed terrace balustrade is not visible.

| Rev. | Description. | Ву | Date     |
|------|--------------|----|----------|
| P1   | For Planning | AC | 04.02.20 |
|      |              |    |          |