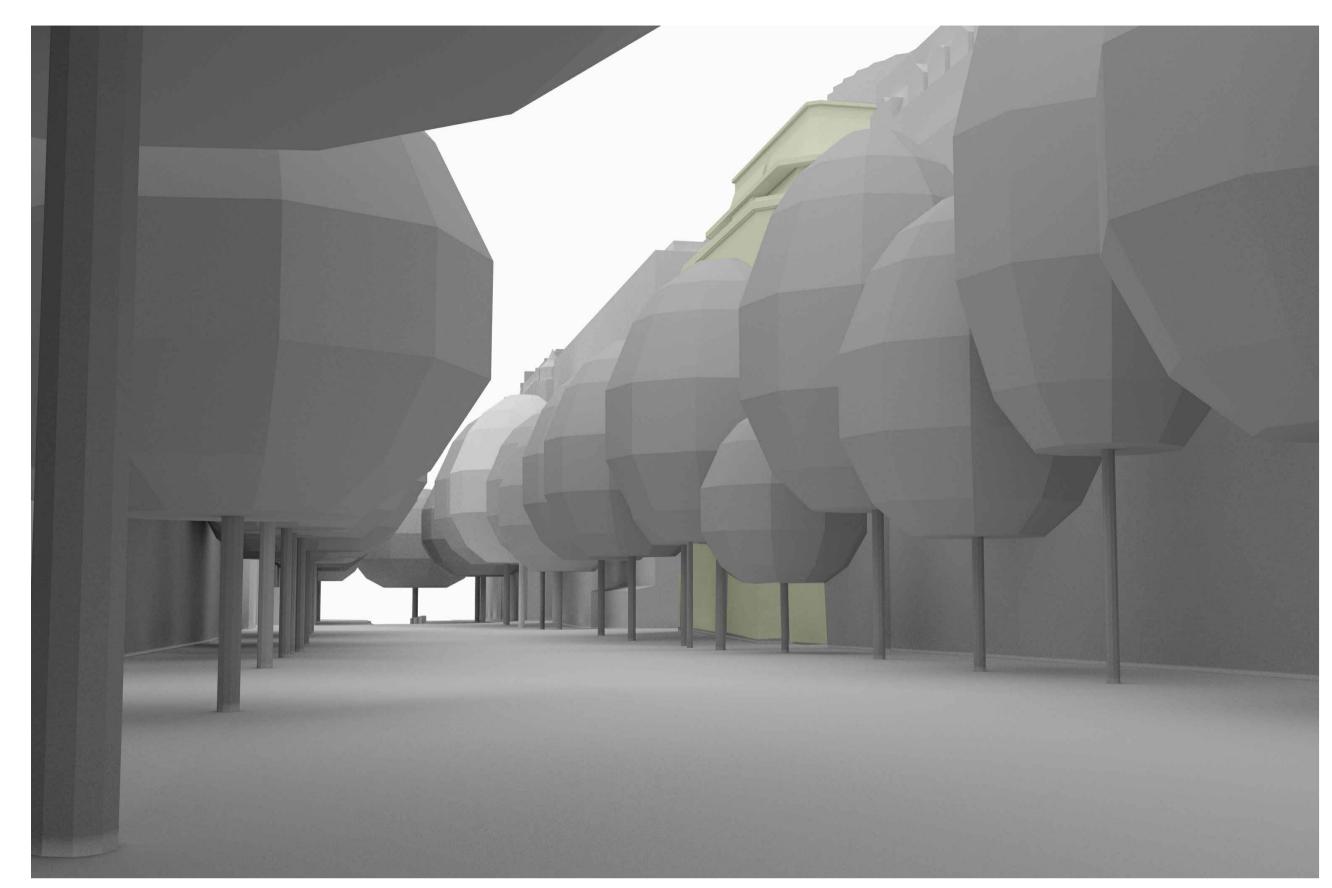

## BARR GAZETAS

Existing View 01

Proposed View 01

Note: Proposed terrace balustrade is not visible.

| Rev. | Description. | Ву | Date     |
|------|--------------|----|----------|
| P1   | For Planning | AC | 04.02.20 |
|      |              |    |          |