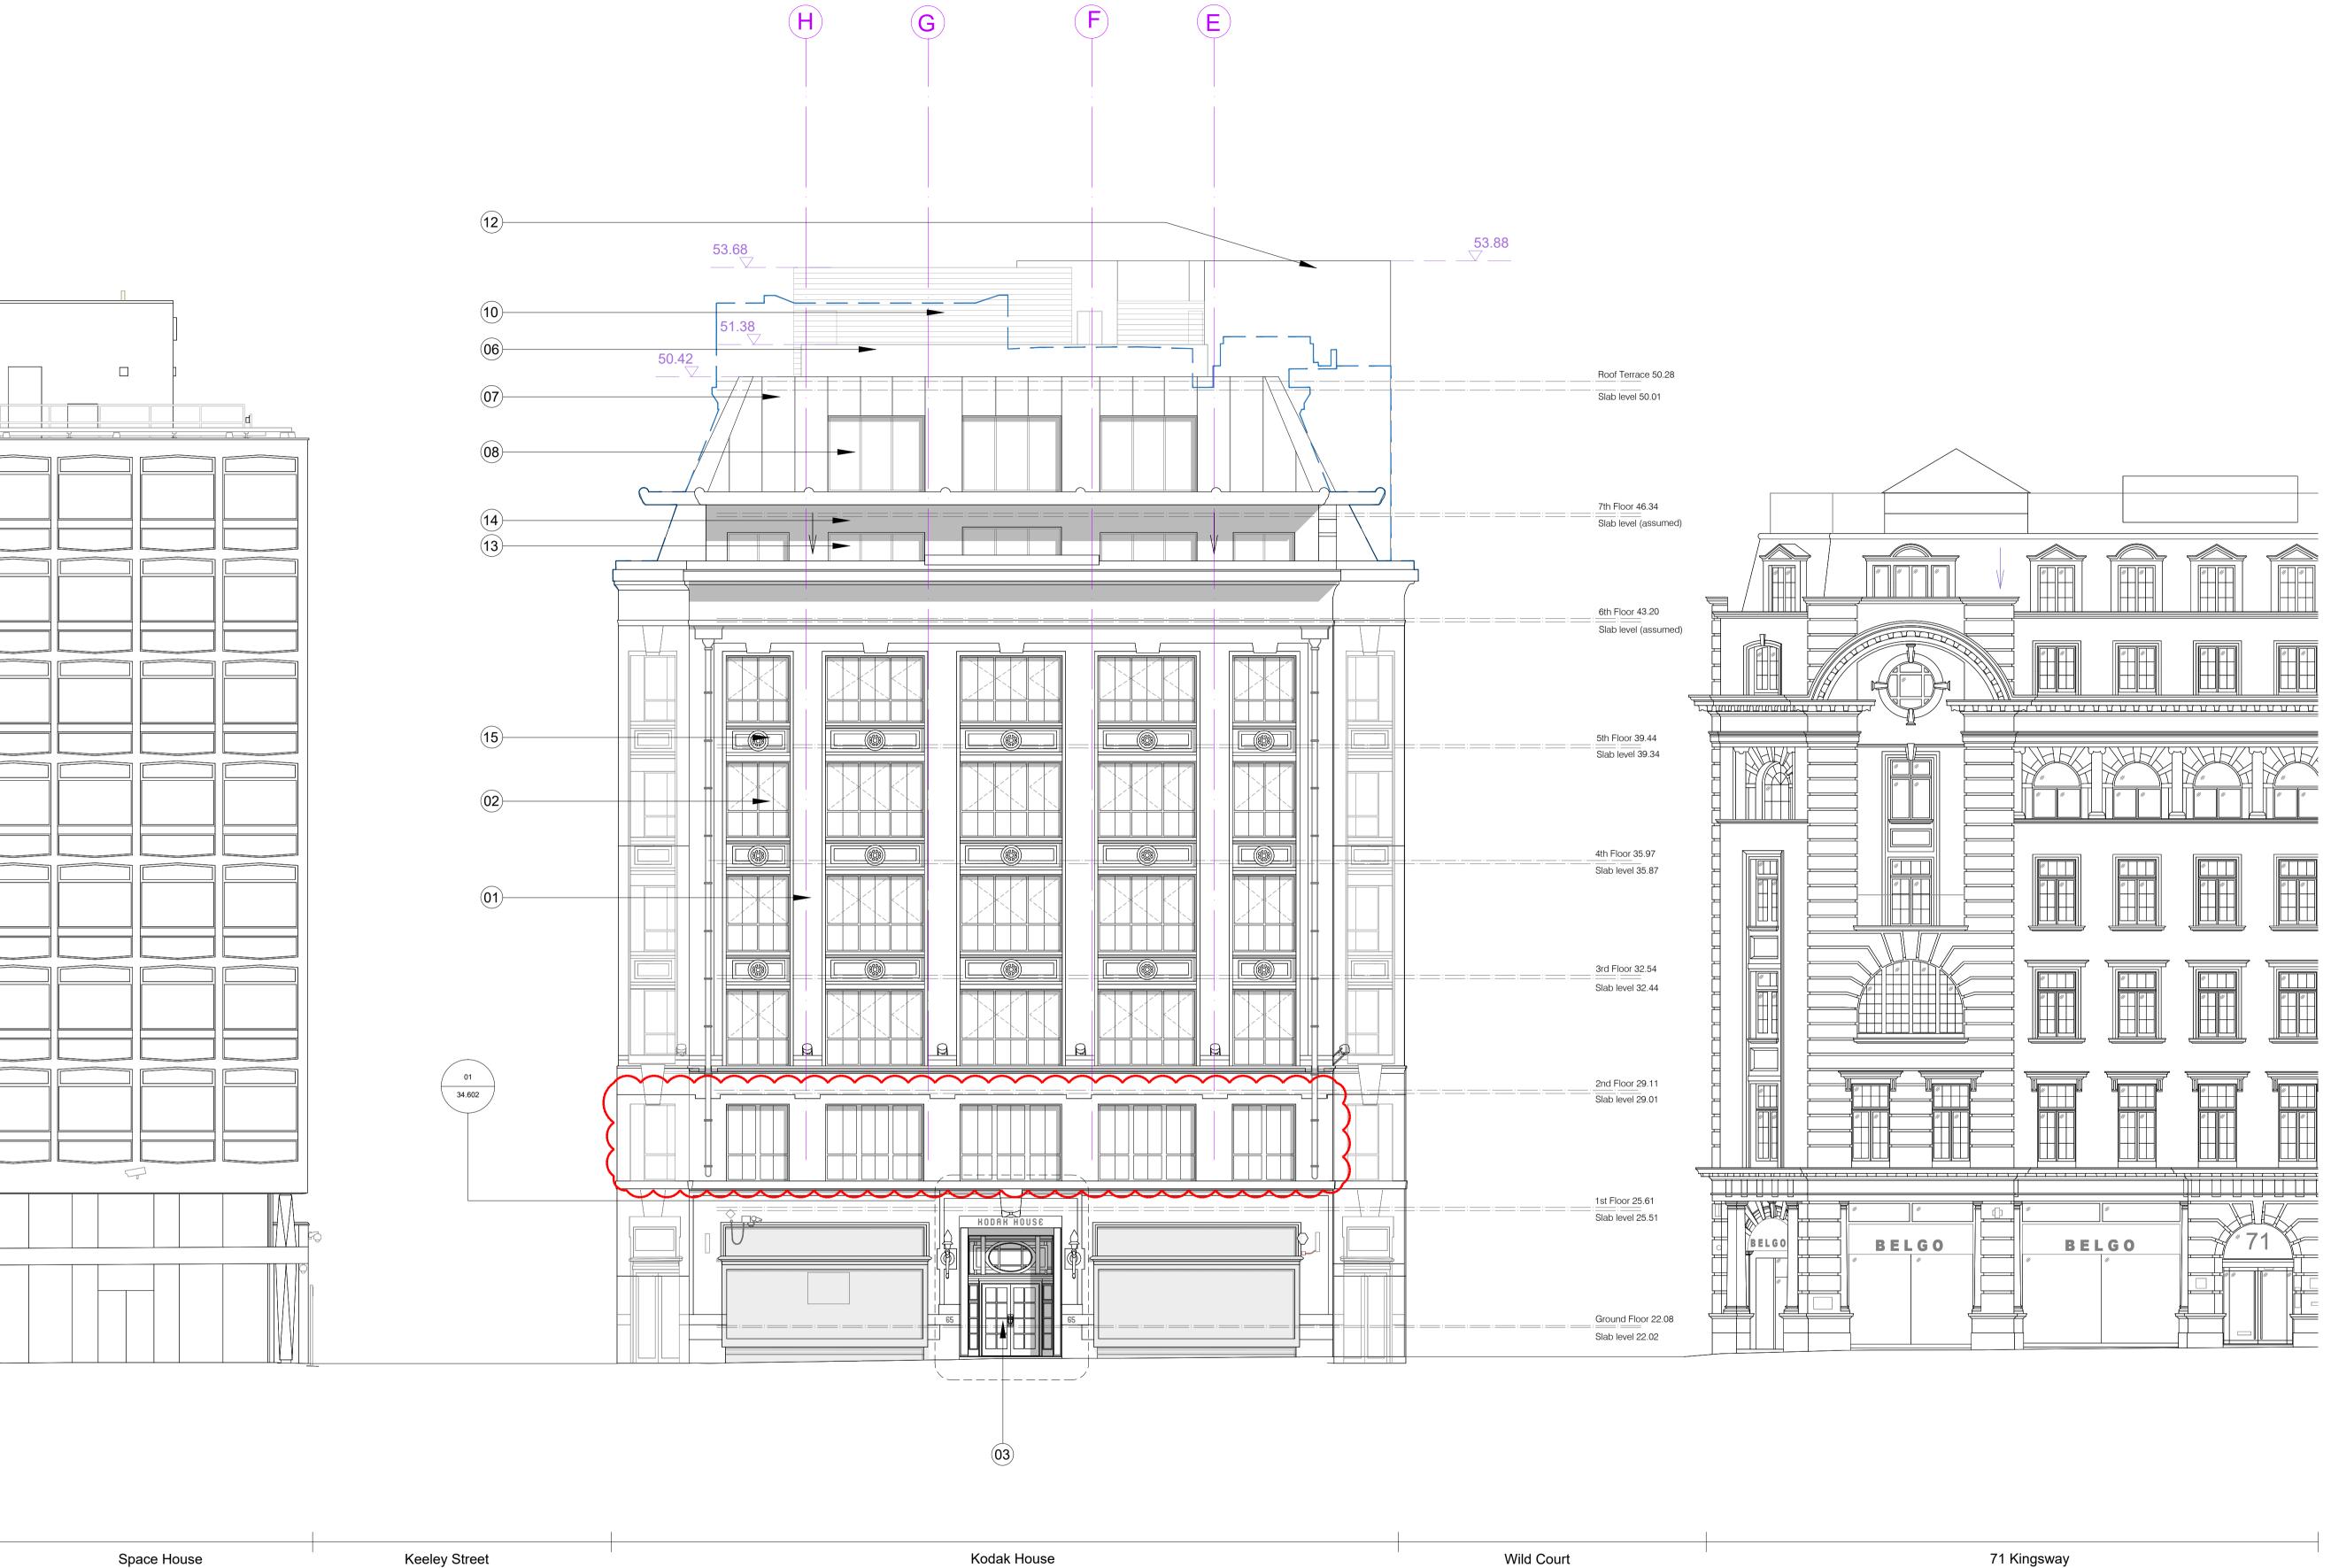

Proposed Kingsway Elevation

1:100@A1, 1:200@A3

20.202

#### Not

- Existing portland stone facade cleaned and repaired
- New double glazed crittal style metal slim line windows. Black colour.
  Includes all replacement windows.
- Existing historic entrance door, gate and features restored, new bronze signage and new backlit soffit with black metal framing. Existing stone entrance floor cleaned.
  - 5. -
- 6. New metal terrace balustrade. Bronze colour finish.
- 7. New 7th floor mansard storey. Standing seam zinc cladding bronze
- -

8. New metal framed, double glazed full height windows. Black colour.

- 10. New louvered metal plant screen. PPC Grey colour.
- 12. New vertical core extension. Glazed bricks to match existing Wild Court
- 13. New black metal frame windows to 6th floor 1920s facade.
- 13. New black metal frame windows to oth floor 1920s facade
- 14. Existing 1920's bronze facade and canopy detail restored.15. Existing bronze spandrel panels restored throughout facade.
- Not in project scope

Existing roof profile