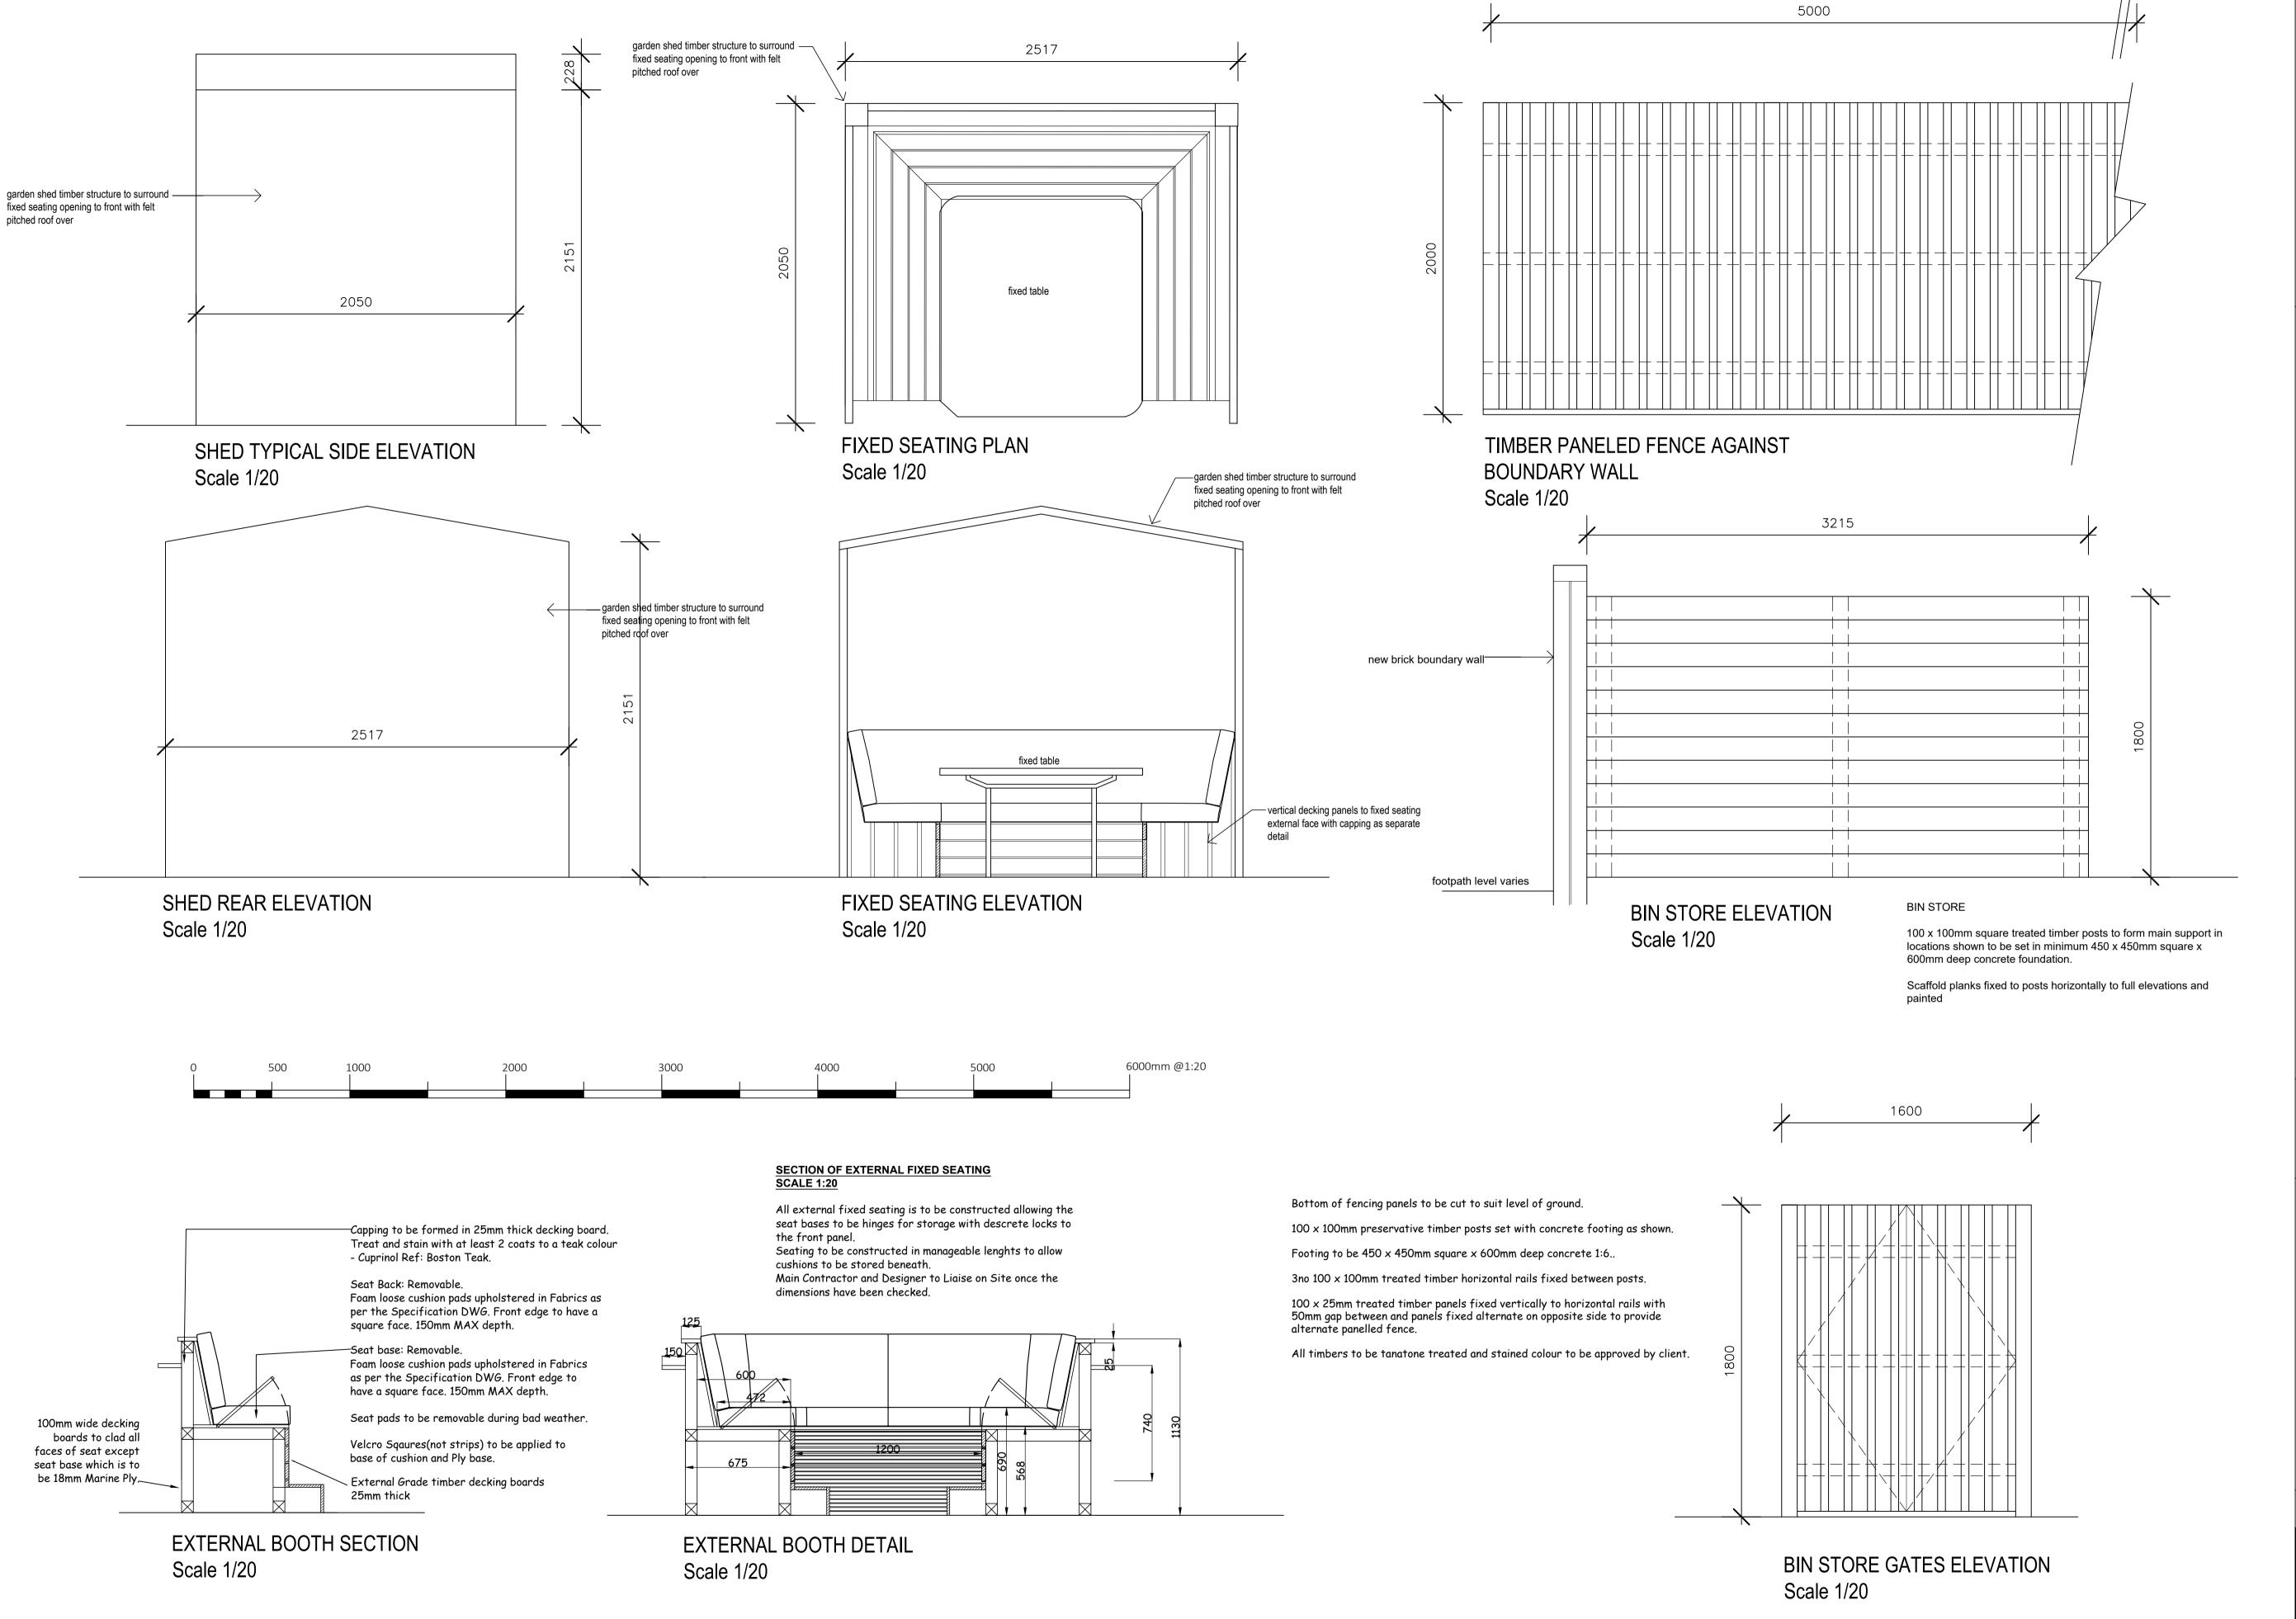

title: THE JUNCTION TAVERN

101 Fortress Road, Kentish Town, London, NW5 1AG

London, NW5 1AG

wing title:

Proposed Floor Plans, Elevations & Site Block Plan

wing Number:

741-(P)-02A

Revision:

Revision:

Revision:

A 14-02-20 Shed length increase

@A1

Sept `19

Promosed Floor Plans, Sept `19

Promosed Floor Plans, Plan

Promosed Floor Plans, Plans