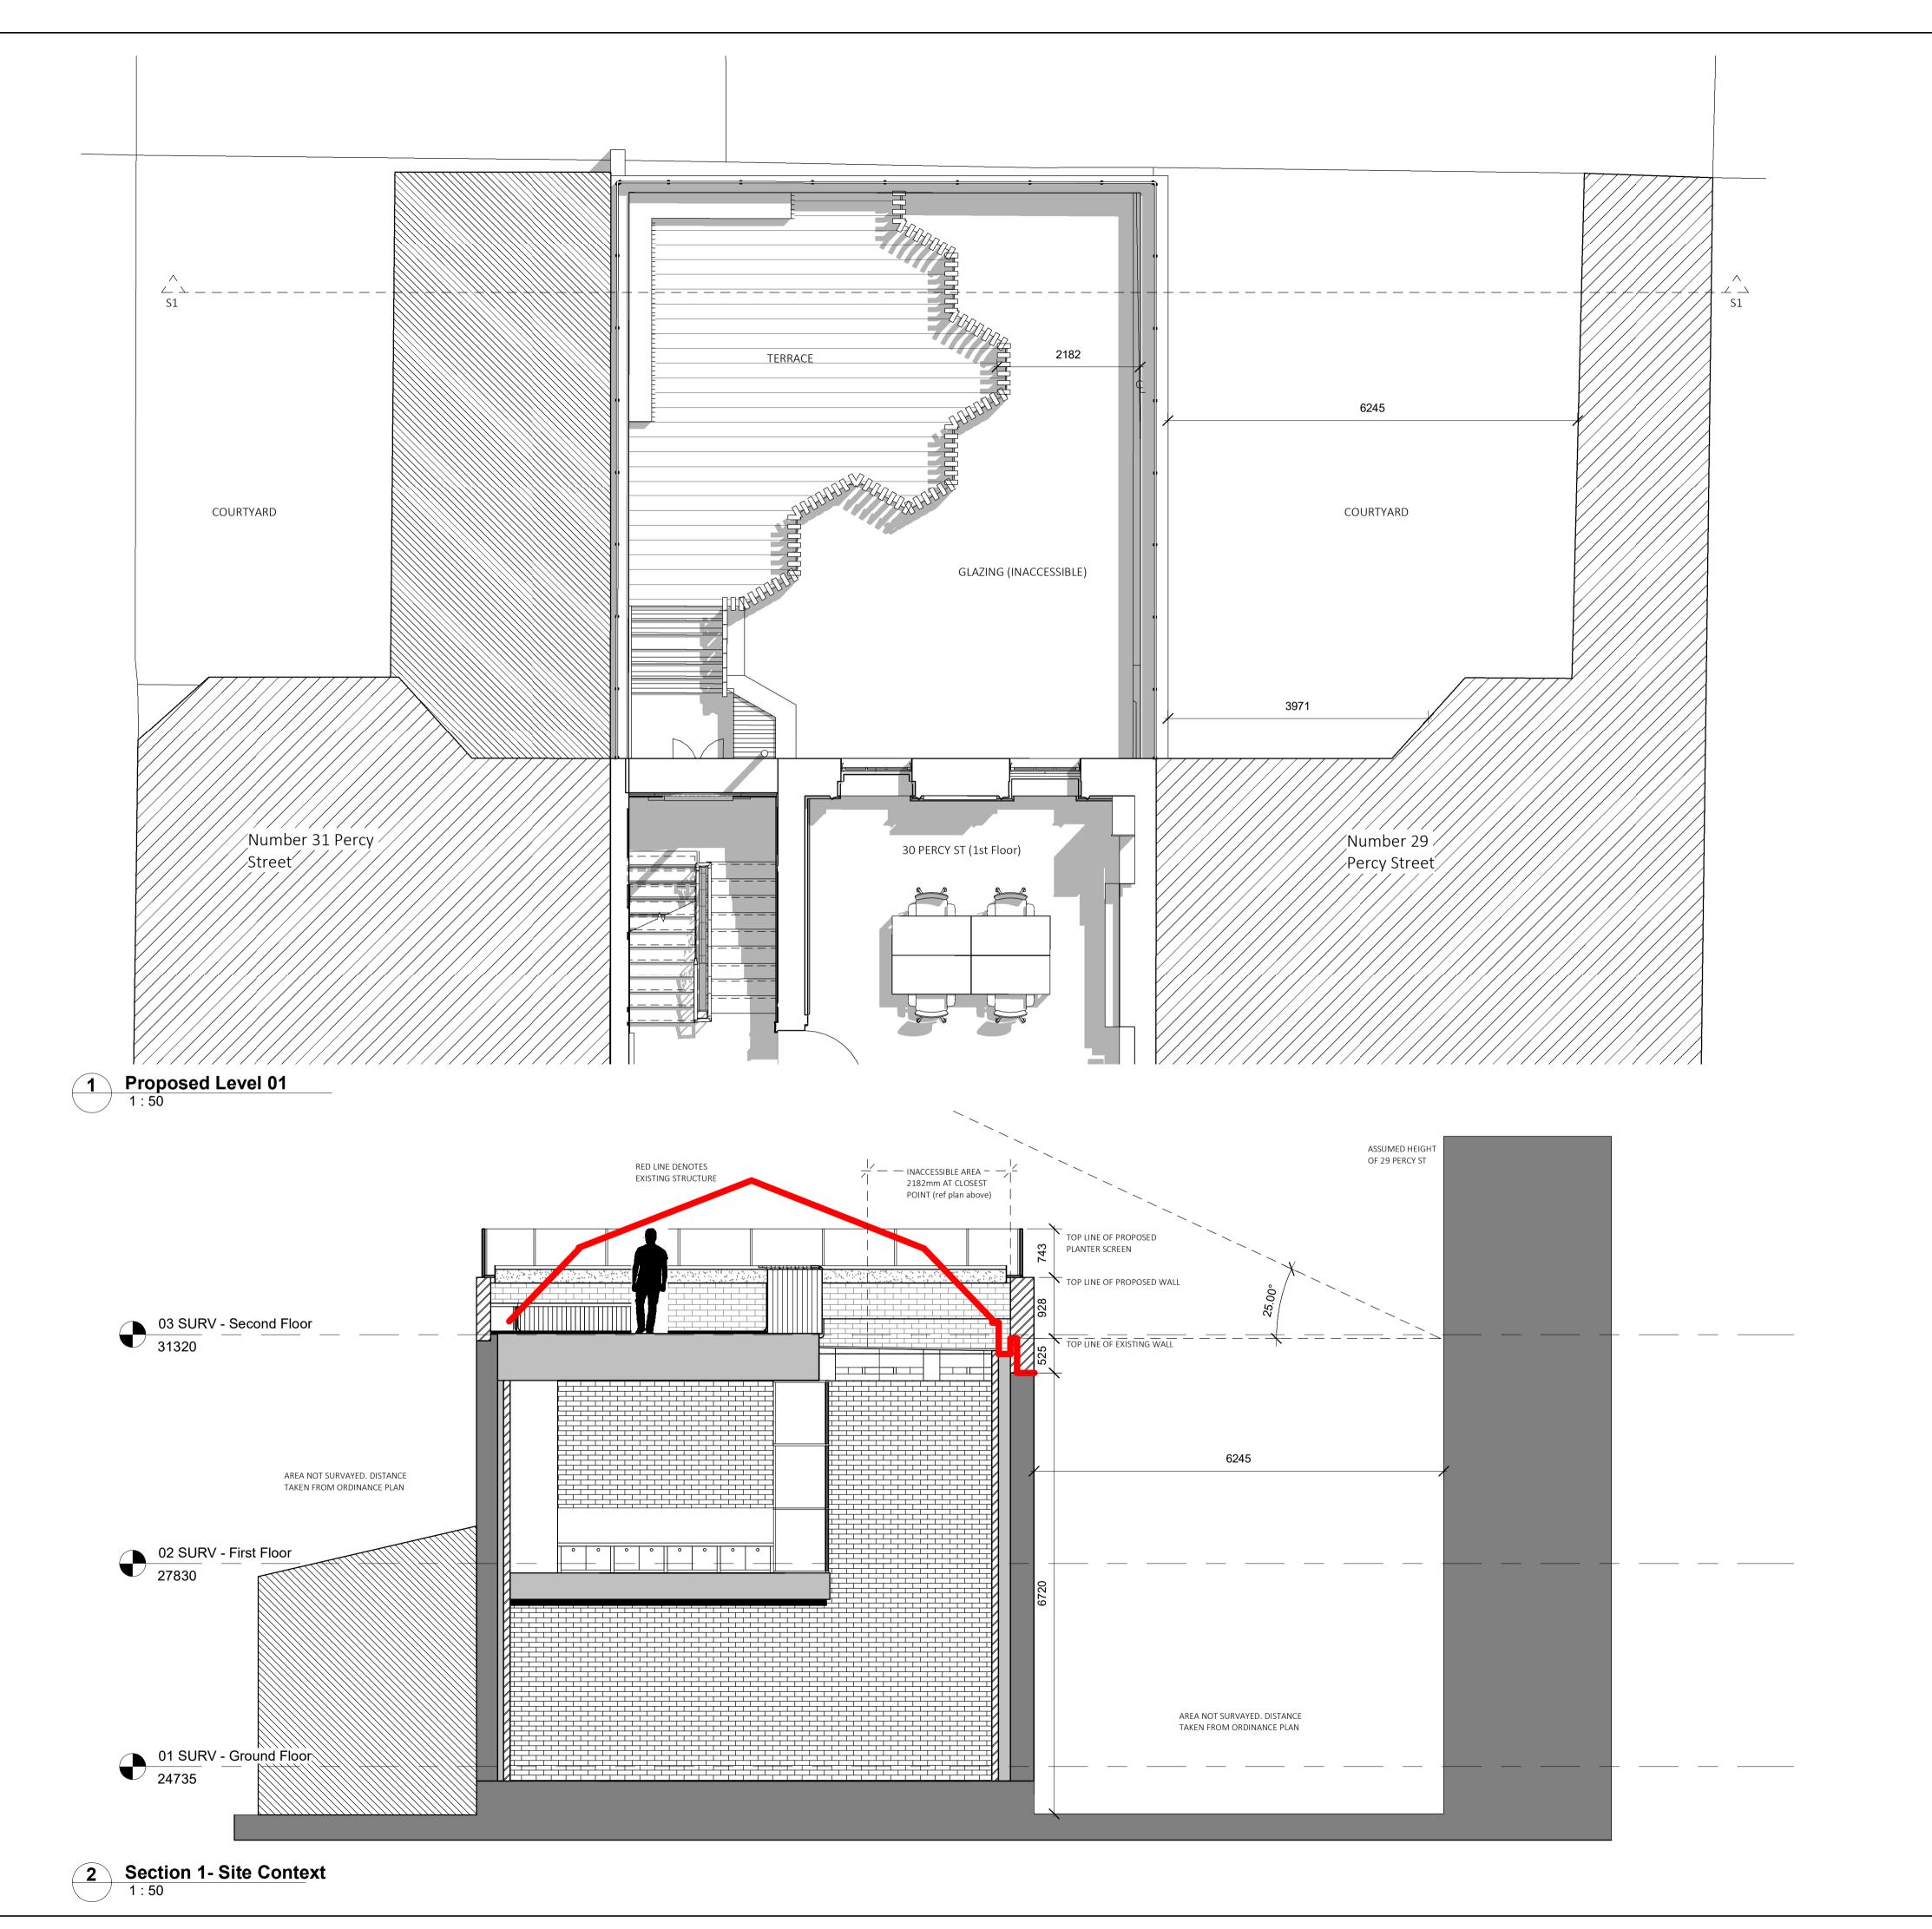

**GENERAL NOTES** 

CONTRACTOR TO IMMEDIATELY ADVISE THE CONTRACT ADMINISTRATOR & ARCHITECT OF ANY DISCREPANCIES BETWEEN THE EXISTING SURVEY DRAWINGS AND THE SITE SITUATION IF FOUND TO DIFFER. SHOULD A DISCREPANCY BE IDENTIFIED, THE CONTRACTOR IS TO REQUEST VERIFICATION FROM THE CONTRACT ADMINISTRATOR BY WAY OF INSTRUCTION PRIOR TO PROCEEDING WITH THE ASSOCIATED WORK OR ORDERING OF MATERIALS.

WHERE THERE IS A PERCEIVED DISCREPANCY BETWEEN THE ARCHITECTS / M & E / STRUCTURAL ENG. DRAWINGS, SPECIFICATIONS AND SCHEDULES, THOSE OF THE ARCHITECT ARE TO TAKE PRECEDENCE. THE CONTRACTOR IS TO SEEK CLARIFICATION FROM THE CONTRACT ADMINISTRATOR PRIOR TO UNDERTAKING THE WORKS OR ASSOCIATED WORKS

THE CONTRACTOR IS RESPONSIBLE FOR CHECKING DIMENSIONS. ANY DISCREPANCY TO BE VERIFIED WITH THE ARCHITE