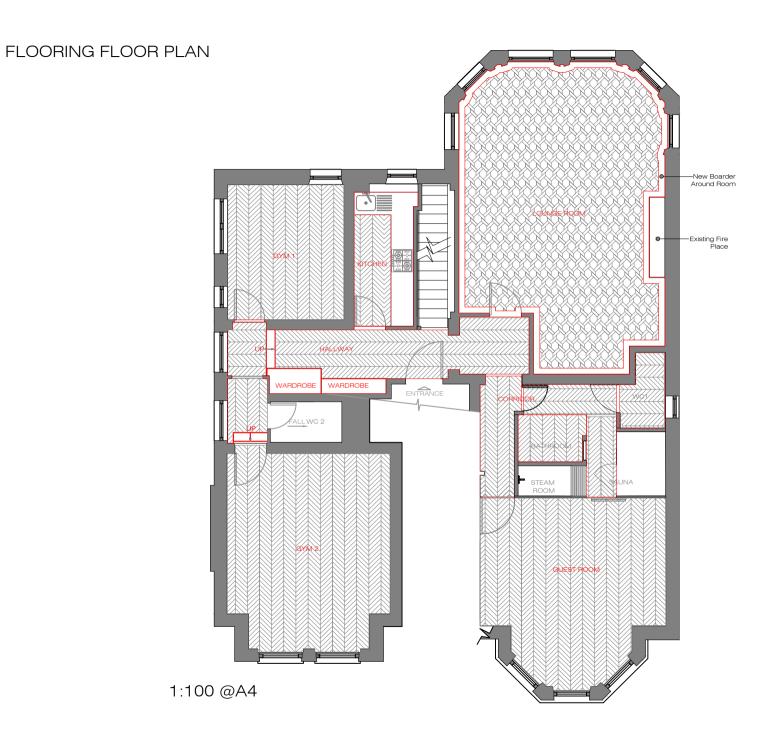

## Revision notes: Lounge Room: -New Masion weave flooring - Add new boarder around 160mm W. Gym 1: -New Heringbone flooring Hallway: -New Heringbone flooring -New Heringbone flooring Guest Room: -New Heringbone flooring WC2: Kitchen: -New Heringbone flooring Corridor: -New Heringbone flooring Corridor 2: -New Heringbone flooring WC 1, Bathroom: -New Heringbone flooring Project: NW3 Interiors Ltd Garden Flat, 10 Lyndhurst Gardens London NW3 5NR Flat 3 Drawn By: Lina D. Client: Carly Drawing Title: Flooring Floor Plan Flat 3 Scale: @A4: 1:100 Date: 16/02/2020 Drawing No.: 0001 Revision: NW3 Inter<u>iors</u>