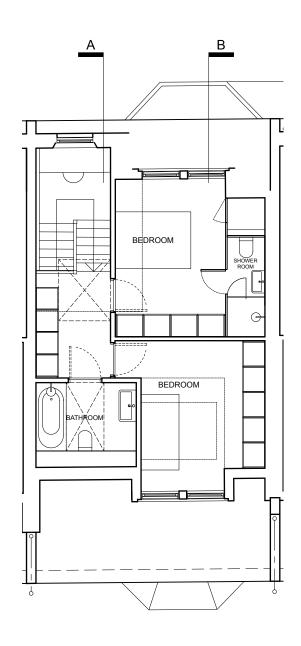

PROPOSED SECOND FLOOR

PROPOSED THIRD FLOOR

PROPOSED ROOF PLAN

| DR/           | AWING ST.                                                                                                                               | ATUS                                          |                    | A1                                        |
|---------------|-----------------------------------------------------------------------------------------------------------------------------------------|-----------------------------------------------|--------------------|-------------------------------------------|
|               | I                                                                                                                                       | PLAN                                          | NING               | ì                                         |
|               | NG NOTES                                                                                                                                |                                               |                    |                                           |
| must          | not be repro                                                                                                                            |                                               | TA permission.     | All rights reserved.                      |
|               | <ol><li>Do not scale from this drawing. All Dimensions on this drawing<br/>are marked in millimetres unless otherwise stated.</li></ol> |                                               |                    |                                           |
| sche<br>spec  | dules and st                                                                                                                            | ructural, mechan<br>ly discrepencies          | ical and electrcia |                                           |
|               |                                                                                                                                         | uld be removed i<br>revised issue.            | immediately fron   | n currency once                           |
|               |                                                                                                                                         |                                               |                    | erify all dimensions<br>on/shop drawings. |
|               | ·                                                                                                                                       | • •                                           |                    |                                           |
|               |                                                                                                                                         |                                               |                    |                                           |
|               |                                                                                                                                         |                                               |                    |                                           |
|               |                                                                                                                                         |                                               |                    |                                           |
|               |                                                                                                                                         |                                               |                    |                                           |
|               |                                                                                                                                         |                                               |                    |                                           |
|               |                                                                                                                                         |                                               |                    |                                           |
|               |                                                                                                                                         |                                               |                    |                                           |
|               |                                                                                                                                         |                                               |                    |                                           |
|               |                                                                                                                                         |                                               |                    |                                           |
|               |                                                                                                                                         |                                               |                    |                                           |
|               |                                                                                                                                         |                                               |                    |                                           |
|               |                                                                                                                                         |                                               |                    |                                           |
|               |                                                                                                                                         |                                               |                    |                                           |
|               |                                                                                                                                         |                                               |                    |                                           |
|               |                                                                                                                                         |                                               |                    |                                           |
|               |                                                                                                                                         |                                               |                    |                                           |
|               |                                                                                                                                         |                                               |                    |                                           |
|               |                                                                                                                                         |                                               |                    |                                           |
|               |                                                                                                                                         |                                               |                    |                                           |
|               |                                                                                                                                         |                                               |                    |                                           |
|               |                                                                                                                                         |                                               |                    |                                           |
|               |                                                                                                                                         |                                               |                    |                                           |
|               |                                                                                                                                         |                                               | 1                  | 1                                         |
|               |                                                                                                                                         |                                               |                    |                                           |
|               |                                                                                                                                         |                                               |                    |                                           |
|               |                                                                                                                                         |                                               |                    |                                           |
| P1 I<br>REV I | PLANNING                                                                                                                                | issue<br>ON                                   | 12 /<br>E          | 02/20 GM<br>ATE NAME                      |
|               | tecture 6                                                                                                                               | Associates<br>Stamford Broo<br>hone +44 (0)20 | ok Road, Lond      | lon, W6 0XH                               |
| Doolg         |                                                                                                                                         | ax +44 (0)20 8                                |                    |                                           |
|               |                                                                                                                                         |                                               |                    |                                           |
| PROJECT       | T TITLE                                                                                                                                 |                                               |                    |                                           |
|               | FLAT                                                                                                                                    | 3                                             |                    |                                           |
|               | LONE<br>NW3                                                                                                                             |                                               | HYTER              | RACE                                      |
| DRAWN         |                                                                                                                                         |                                               | CHECKED            |                                           |
| DATE          | GM<br>19.11.1                                                                                                                           | 0                                             | AS                 | 0.@ 40                                    |
| DRAWING       |                                                                                                                                         |                                               |                    | 00 @ A3                                   |
|               |                                                                                                                                         | PROPO<br>ND / THIRE                           | DSED<br>) + ROOF   |                                           |
| JOB NO        | 587                                                                                                                                     | DRAWING NO.                                   | 1                  | P1                                        |
| 1 23          | 501                                                                                                                                     | '                                             | •                  |                                           |