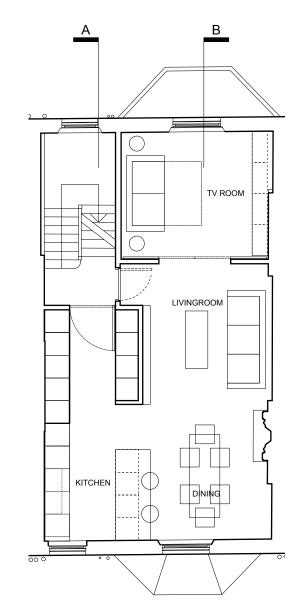

PROPOSED SECOND FLOOR

PROPOSED THIRD FLOOR

PROPOSED ROOF PLAN

| DR/           | AWING ST.                                                                                                                               | ATUS                                          |                    | A1                                        |
|---------------|-----------------------------------------------------------------------------------------------------------------------------------------|-----------------------------------------------|--------------------|-------------------------------------------|
|               | I                                                                                                                                       | PLAN                                          | NING               | ì                                         |
|               | NG NOTES                                                                                                                                |                                               |                    |                                           |
| must          | not be repro                                                                                                                            |                                               | TA permission.     | All rights reserved.                      |
|               | <ol><li>Do not scale from this drawing. All Dimensions on this drawing<br/>are marked in millimetres unless otherwise stated.</li></ol> |                                               |                    |                                           |
| sche<br>spec  | dules and st                                                                                                                            | ructural, mechan<br>ly discrepencies          | ical and electrcia |                                           |
|               |                                                                                                                                         | uld be removed i<br>revised issue.            | immediately fron   | n currency once                           |
|               |                                                                                                                                         |                                               |                    | erify all dimensions<br>on/shop drawings. |
|               | ·                                                                                                                                       | • •                                           |                    |                                           |
|               |                                                                                                                                         |                                               |                    |                                           |
|               |                                                                                                                                         |                                               |                    |                                           |
|               |                                                                                                                                         |                                               |                    |                                           |
|               |                                                                                                                                         |                                               |                    |                                           |
|               |                                                                                                                                         |                                               |                    |                                           |
|               |                                                                                                                                         |                                               |                    |                                           |
|               |                                                                                                                                         |                                               |                    |                                           |
|               |                                                                                                                                         |                                               |                    |                                           |
|               |                                                                                                                                         |                                               |                    |                                           |
|               |                                                                                                                                         |                                               |                    |                                           |
|               |                                                                                                                                         |                                               |                    |                                           |
|               |                                                                                                                                         |                                               |                    |                                           |
|               |                                                                                                                                         |                                               |                    |                                           |
|               |                                                                                                                                         |                                               |                    |                                           |
|               |                                                                                                                                         |                                               |                    |                                           |
|               |                                                                                                                                         |                                               |                    |                                           |
|               |                                                                                                                                         |                                               |                    |                                           |
|               |                                                                                                                                         |                                               |                    |                                           |
|               |                                                                                                                                         |                                               |                    |                                           |
|               |                                                                                                                                         |                                               |                    |                                           |
|               |                                                                                                                                         |                                               |                    |                                           |
|               |                                                                                                                                         |                                               |                    |                                           |
|               |                                                                                                                                         |                                               | 1                  | 1                                         |
|               |                                                                                                                                         |                                               |                    |                                           |
|               |                                                                                                                                         |                                               |                    |                                           |
|               |                                                                                                                                         |                                               |                    |                                           |
| P1 I<br>REV I | PLANNING                                                                                                                                | issue<br>ON                                   | 12 /<br>E          | 02/20 GM<br>ATE NAME                      |
|               | tecture 6                                                                                                                               | Associates<br>Stamford Broo<br>hone +44 (0)20 | ok Road, Lond      | lon, W6 0XH                               |
| Doolg         |                                                                                                                                         | ax +44 (0)20 8                                |                    |                                           |
|               |                                                                                                                                         |                                               |                    |                                           |
| PROJECT       | T TITLE                                                                                                                                 |                                               |                    |                                           |
|               | FLAT                                                                                                                                    | 3                                             |                    |                                           |
|               | LONE<br>NW3                                                                                                                             |                                               | HYTER              | RACE                                      |
| DRAWN         |                                                                                                                                         |                                               | CHECKED            |                                           |
| DATE          | GM<br>19.11.1                                                                                                                           | 0                                             | AS                 | 0.@ 40                                    |
| DRAWING       |                                                                                                                                         |                                               |                    | 00 @ A3                                   |
|               |                                                                                                                                         | PROPO<br>ND / THIRE                           | DSED<br>) + ROOF   |                                           |
| JOB NO        | 587                                                                                                                                     | DRAWING NO.                                   | 1                  | P1                                        |
| 1 23          | 501                                                                                                                                     | '                                             | •                  |                                           |