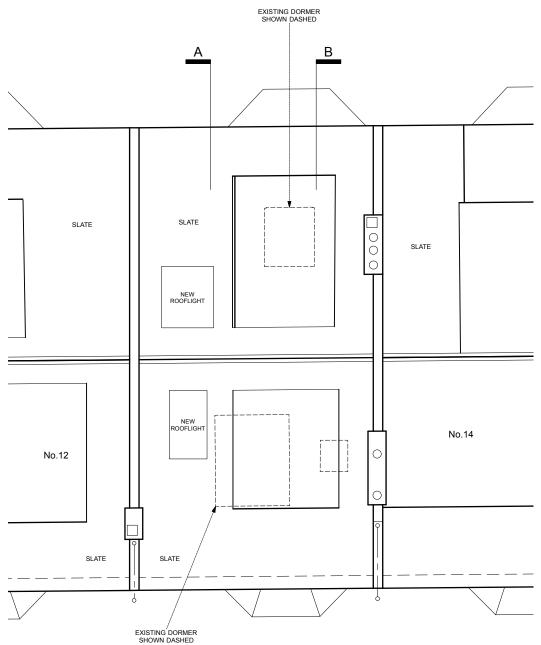

PROPOSED SECOND FLOOR

PROPOSED THIRD FLOOR

PROPOSED ROOF PLAN

| DR/           | AWING ST.                                                                                                                               | ATUS                                          |                    | A1                                        |
|---------------|-----------------------------------------------------------------------------------------------------------------------------------------|-----------------------------------------------|--------------------|-------------------------------------------|
|               | I                                                                                                                                       | PLAN                                          | NING               | ì                                         |
|               | NG NOTES                                                                                                                                |                                               |                    |                                           |
| must          | not be repro                                                                                                                            |                                               | TA permission.     | All rights reserved.                      |
|               | <ol><li>Do not scale from this drawing. All Dimensions on this drawing<br/>are marked in millimetres unless otherwise stated.</li></ol> |                                               |                    |                                           |
| sche<br>spec  | dules and st                                                                                                                            | ructural, mechan<br>ly discrepencies          | ical and electrcia |                                           |
|               |                                                                                                                                         | uld be removed i<br>revised issue.            | immediately fron   | n currency once                           |
|               |                                                                                                                                         |                                               |                    | erify all dimensions<br>on/shop drawings. |
|               | ·                                                                                                                                       | • •                                           |                    |                                           |
|               |                                                                                                                                         |                                               |                    |                                           |
|               |                                                                                                                                         |                                               |                    |                                           |
|               |                                                                                                                                         |                                               |                    |                                           |
|               |                                                                                                                                         |                                               |                    |                                           |
|               |                                                                                                                                         |                                               |                    |                                           |
|               |                                                                                                                                         |                                               |                    |                                           |
|               |                                                                                                                                         |                                               |                    |                                           |
|               |                                                                                                                                         |                                               |                    |                                           |
|               |                                                                                                                                         |                                               |                    |                                           |
|               |                                                                                                                                         |                                               |                    |                                           |
|               |                                                                                                                                         |                                               |                    |                                           |
|               |                                                                                                                                         |                                               |                    |                                           |
|               |                                                                                                                                         |                                               |                    |                                           |
|               |                                                                                                                                         |                                               |                    |                                           |
|               |                                                                                                                                         |                                               |                    |                                           |
|               |                                                                                                                                         |                                               |                    |                                           |
|               |                                                                                                                                         |                                               |                    |                                           |
|               |                                                                                                                                         |                                               |                    |                                           |
|               |                                                                                                                                         |                                               |                    |                                           |
|               |                                                                                                                                         |                                               |                    |                                           |
|               |                                                                                                                                         |                                               |                    |                                           |
|               |                                                                                                                                         |                                               |                    |                                           |
|               |                                                                                                                                         |                                               | 1                  | 1                                         |
|               |                                                                                                                                         |                                               |                    |                                           |
|               |                                                                                                                                         |                                               |                    |                                           |
|               |                                                                                                                                         |                                               |                    |                                           |
| P1 I<br>REV I | PLANNING                                                                                                                                | issue<br>ON                                   | 12 /<br>E          | 02/20 GM<br>ATE NAME                      |
|               | tecture 6                                                                                                                               | Associates<br>Stamford Broo<br>hone +44 (0)20 | ok Road, Lond      | lon, W6 0XH                               |
| Doolg         |                                                                                                                                         | ax +44 (0)20 8                                |                    |                                           |
|               |                                                                                                                                         |                                               |                    |                                           |
| PROJECT       | T TITLE                                                                                                                                 |                                               |                    |                                           |
|               | FLAT                                                                                                                                    | 3                                             |                    |                                           |
|               | LONE<br>NW3                                                                                                                             |                                               | HYTER              | RACE                                      |
| DRAWN         |                                                                                                                                         |                                               | CHECKED            |                                           |
| DATE          | GM<br>19.11.1                                                                                                                           | 0                                             | AS                 | 0.@ 40                                    |
| DRAWING       |                                                                                                                                         |                                               |                    | 00 @ A3                                   |
|               |                                                                                                                                         | PROPO<br>ND / THIRE                           | DSED<br>) + ROOF   |                                           |
| JOB NO        | 587                                                                                                                                     | DRAWING NO.                                   | 1                  | P1                                        |
| 1 23          | 501                                                                                                                                     | '                                             | •                  |                                           |