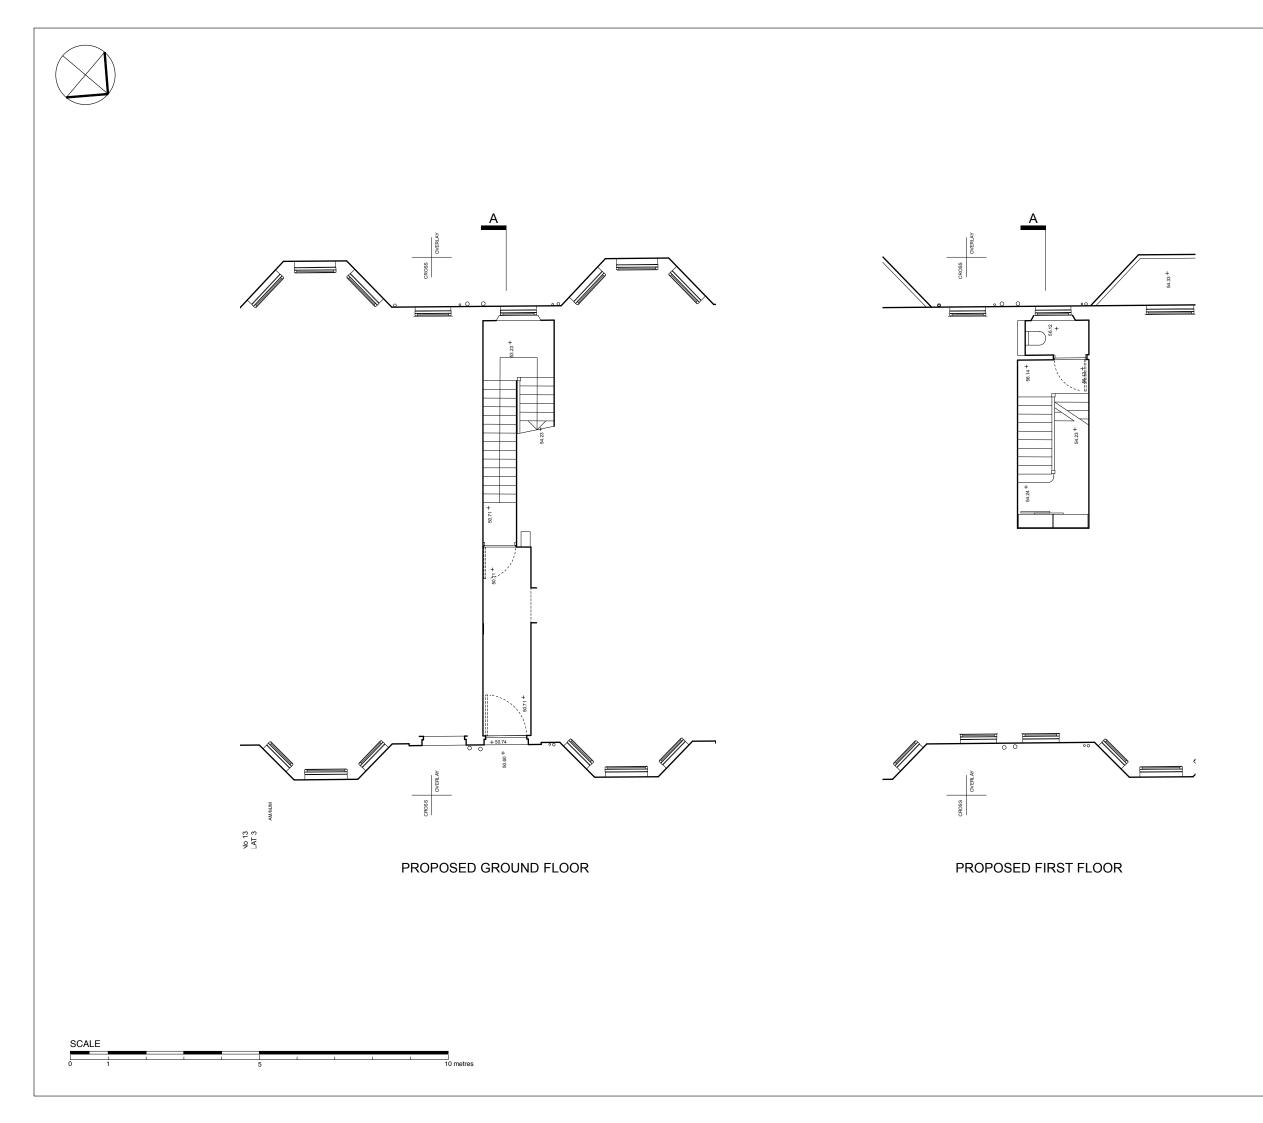

| DRAWING ST                                                                                                                                                                                                                                      | ATUS             |                   | A1          |
|-------------------------------------------------------------------------------------------------------------------------------------------------------------------------------------------------------------------------------------------------|------------------|-------------------|-------------|
| Г                                                                                                                                                                                                                                               |                  |                   |             |
| PLANNING                                                                                                                                                                                                                                        |                  |                   |             |
| DRAWING NOTES                                                                                                                                                                                                                                   | povright of Powe | II Tuck Associate | s (PTA) and |
| This drawing is copyright of Powell Tuck Associates (PTA) and<br>must not be reproduced without PTA permission. All rights reserved.     Do not eacle from this drawing. All Dimensions on this drawing.                                        |                  |                   |             |
| <ol> <li>Do not scale from this drawing. All Dimensions on this drawing<br/>are marked in millimetres unless otherwise stated.</li> </ol>                                                                                                       |                  |                   |             |
| <ol> <li>This drawing should be read inconjunction with PTA specifications/<br/>schedules and structural, mechanical and electrcial drawings/<br/>specifications. Any discrepencies found should be referred<br/>immediately to PTA.</li> </ol> |                  |                   |             |
| <ol> <li>This drawing should be removed immediately from currency once<br/>superseded by a revised issue.</li> </ol>                                                                                                                            |                  |                   |             |
| <ol> <li>Contractors, sub-contractors and suppliers must verify all dimensions<br/>on site prior to commencing any works or fabrication/shop drawings.</li> </ol>                                                                               |                  |                   |             |
|                                                                                                                                                                                                                                                 |                  |                   |             |
|                                                                                                                                                                                                                                                 |                  |                   |             |
|                                                                                                                                                                                                                                                 |                  |                   |             |
|                                                                                                                                                                                                                                                 |                  |                   |             |
|                                                                                                                                                                                                                                                 |                  |                   |             |
|                                                                                                                                                                                                                                                 |                  |                   |             |
|                                                                                                                                                                                                                                                 |                  |                   |             |
|                                                                                                                                                                                                                                                 |                  |                   |             |
|                                                                                                                                                                                                                                                 |                  |                   |             |
|                                                                                                                                                                                                                                                 |                  |                   |             |
|                                                                                                                                                                                                                                                 |                  |                   |             |
|                                                                                                                                                                                                                                                 |                  |                   |             |
|                                                                                                                                                                                                                                                 |                  |                   |             |
|                                                                                                                                                                                                                                                 |                  |                   |             |
|                                                                                                                                                                                                                                                 |                  |                   |             |
|                                                                                                                                                                                                                                                 |                  |                   |             |
|                                                                                                                                                                                                                                                 |                  |                   |             |
|                                                                                                                                                                                                                                                 |                  |                   |             |
|                                                                                                                                                                                                                                                 |                  |                   |             |
|                                                                                                                                                                                                                                                 |                  |                   |             |
|                                                                                                                                                                                                                                                 |                  |                   |             |
|                                                                                                                                                                                                                                                 |                  |                   |             |
|                                                                                                                                                                                                                                                 |                  |                   |             |
|                                                                                                                                                                                                                                                 |                  |                   |             |
|                                                                                                                                                                                                                                                 |                  |                   |             |
|                                                                                                                                                                                                                                                 |                  |                   |             |
|                                                                                                                                                                                                                                                 |                  |                   |             |
|                                                                                                                                                                                                                                                 |                  |                   |             |
|                                                                                                                                                                                                                                                 |                  |                   |             |
| P1 PLANNING                                                                                                                                                                                                                                     | issue            | 12/               | 02/20 GM    |
| REV DESCRIPTIC                                                                                                                                                                                                                                  | ON               |                   | ATE NAME    |
| Powell Tuck Associates           Architecture         6 Stamford Brook Road, London, W6 0XH           Design         Phone +44 (0)20 8749 7700                                                                                                  |                  |                   |             |
|                                                                                                                                                                                                                                                 | ax +44 (0)20 8   |                   |             |
|                                                                                                                                                                                                                                                 |                  |                   |             |
| PROJECT TITLE                                                                                                                                                                                                                                   |                  |                   |             |
| FLAT 3                                                                                                                                                                                                                                          |                  |                   |             |
| 13 ELSWORTHY TERRACE<br>LONDON                                                                                                                                                                                                                  |                  |                   |             |
| NW3                                                                                                                                                                                                                                             | 3DR              |                   |             |
| DRAWN                                                                                                                                                                                                                                           |                  | CHECKED           |             |
| GM                                                                                                                                                                                                                                              |                  | AS                |             |
| DAIE 19.11.19                                                                                                                                                                                                                                   | 9                | 1:10              | 0 @ A3      |
| PROPOSED<br>GROUND + FIRST FLOOR PLAN                                                                                                                                                                                                           |                  |                   |             |
|                                                                                                                                                                                                                                                 | DRAWING NO.      |                   | REV.        |
| 2587                                                                                                                                                                                                                                            | 10               |                   | P1          |