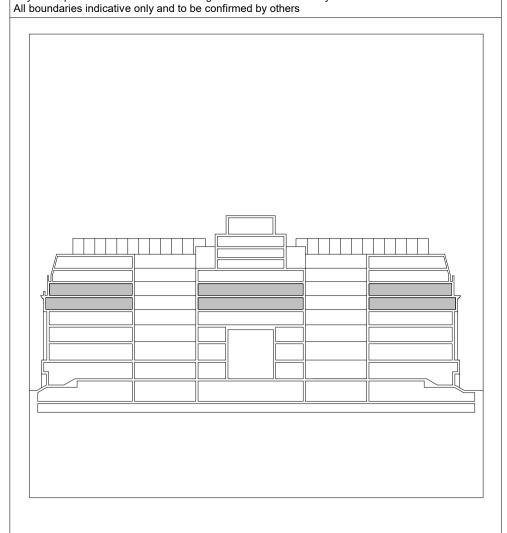

Existing Bloomsbury Square Elevation

DRAWN BY CHECKED SCALE @ A1 WP JB 1:200 STATUS WP JB PLANNING PROJECT DRAWING NO 01 AP 0020 301 01 20003

All dimensions are in mm unless otherwise stated
All dimensions to be verified on site before proceeding with the work
Any discrepancies to be notified in writing to Architect immediately