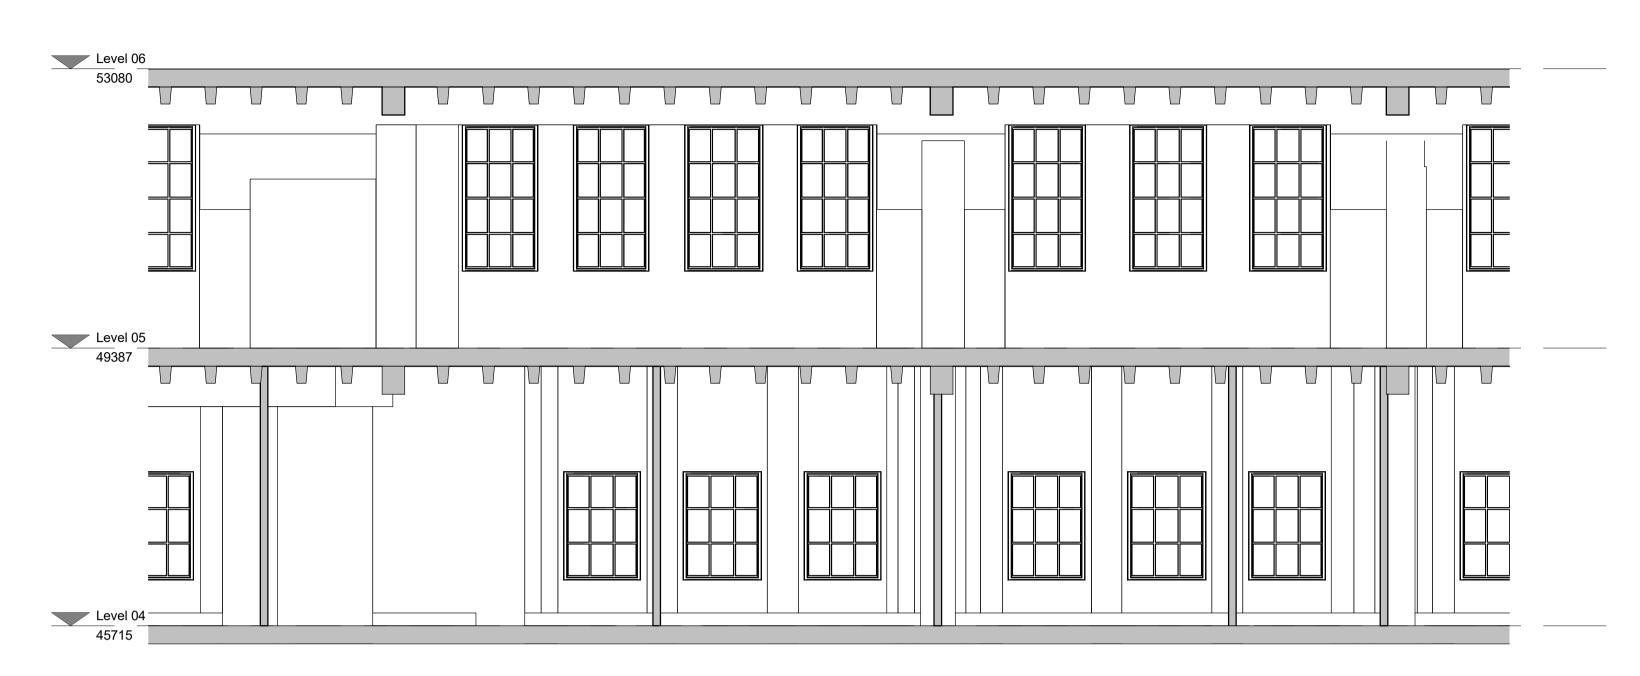

## **HUTCHINSON & PARTNERS**

3.14 The Record Hall, 16-16A Baldwin's Garden, London, EC1N 7RJ t. 020 3176 8196 e. info@hutchinsonandpartners.com w. www.hutchinsonandpartners.com

LABS, Victoria House, Camden

Existing Southamptom Row Elevation

DRAWN BY WP JB 1:200 SCALE @ A1 1:200 PLANNING

PROJECT DRAWING NO REVISIO

20003 01 AP 0020 303 01

Existing windows removed to allow ventilation ducts to pass through opening located behind existing high level parapet. Windows to be carefully removed and retained for potential future reinstallation.