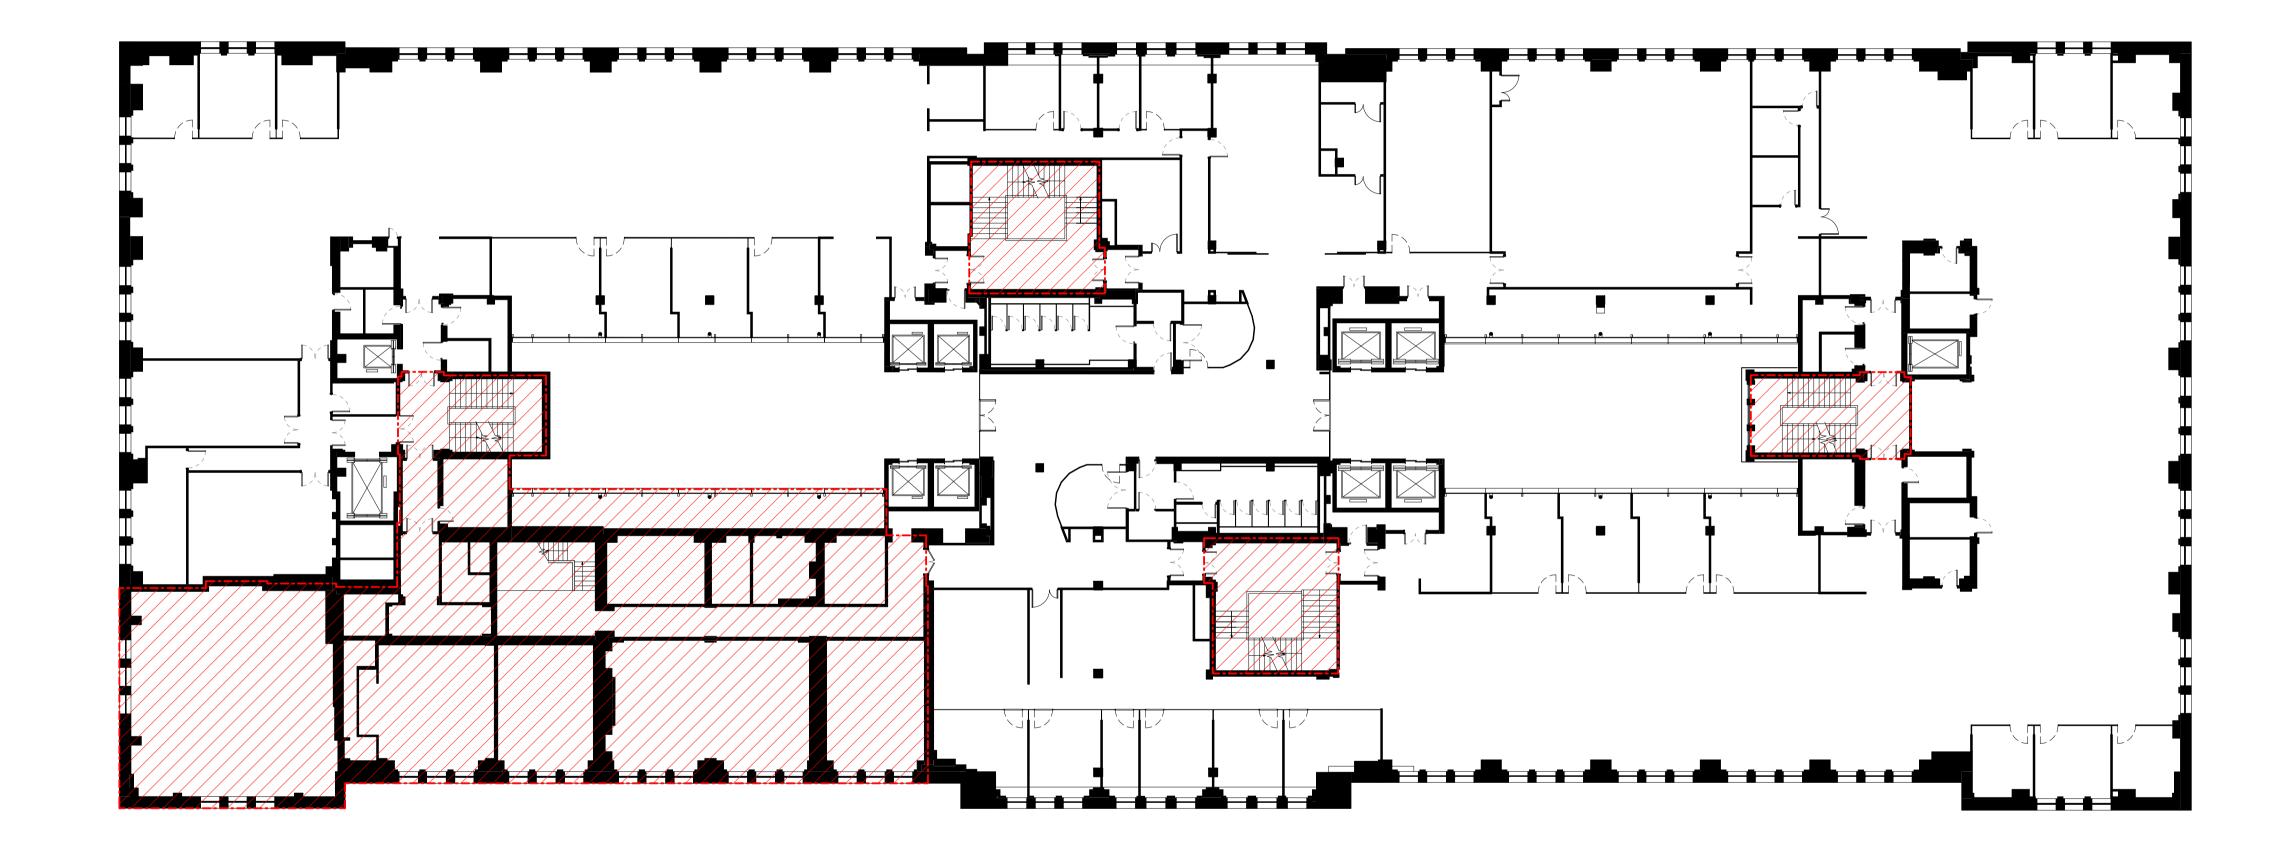

- 29.11.19 Issued for Planning
REV DATE NOTES

Existing and Proposed Level 05 Eastern Plant Room Layout

DRAWN BY CHECKED SCALE @ A1

WP JB 1:50

PLANNING PROJECT REVISION 01 AP 5700 303

CLIENT

**GENERAL KEY:** Indicates areas excluded from scope Ductwork penetrations through slab Ductwork penetrations through window opening

All dimensions are in mm unless otherwise stated

All dimensions are in firm diless offerwise stated

All dimensions to be verified on site before proceeding with the work

Any discrepancies to be notified in writing to Architect immediately

All boundaries indicative only and to be confirmed by others