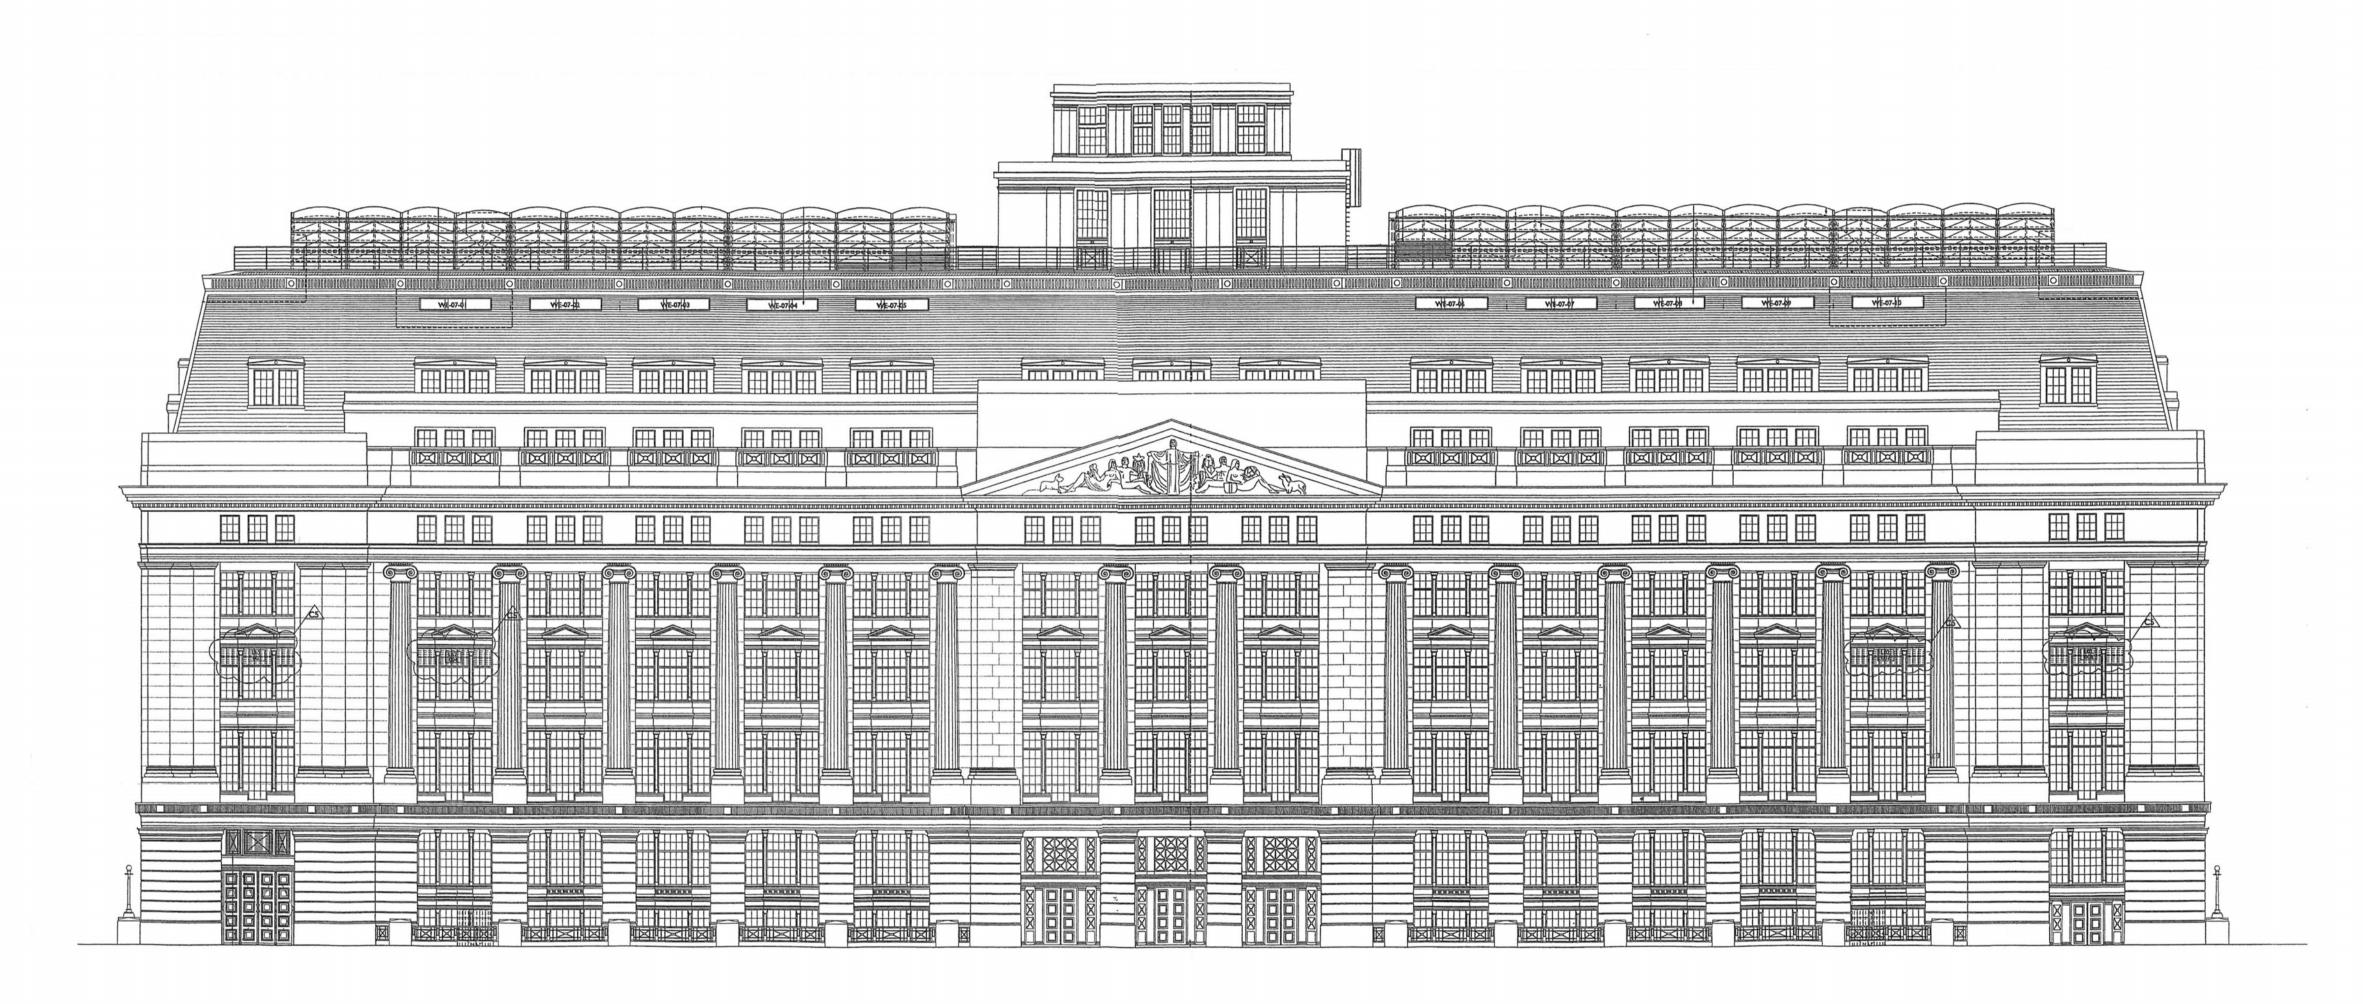

# HUTCHINSON & PARTNERS

3.14 The Record Hall, 16-16A Baldwin's Garden, London, EC1N 7RJ t. 020 3176 8196 e. info@hutchinsonandpartners.com w. www.hutchinsonandpartners.com

JOB TITLE
LABS, Victoria House, Camden

Existing Bloomsbury Square Elevation

DRAWN BY CHECKED SCALE @ A1 WP JB 1:200 STATUS WP JB PLANNING PROJECT DRAWING NO 01 AP 0020 301 01 20003

All dimensions are in mm unless otherwise stated
All dimensions to be verified on site before proceeding with the work
Any discrepancies to be notified in writing to Architect immediately