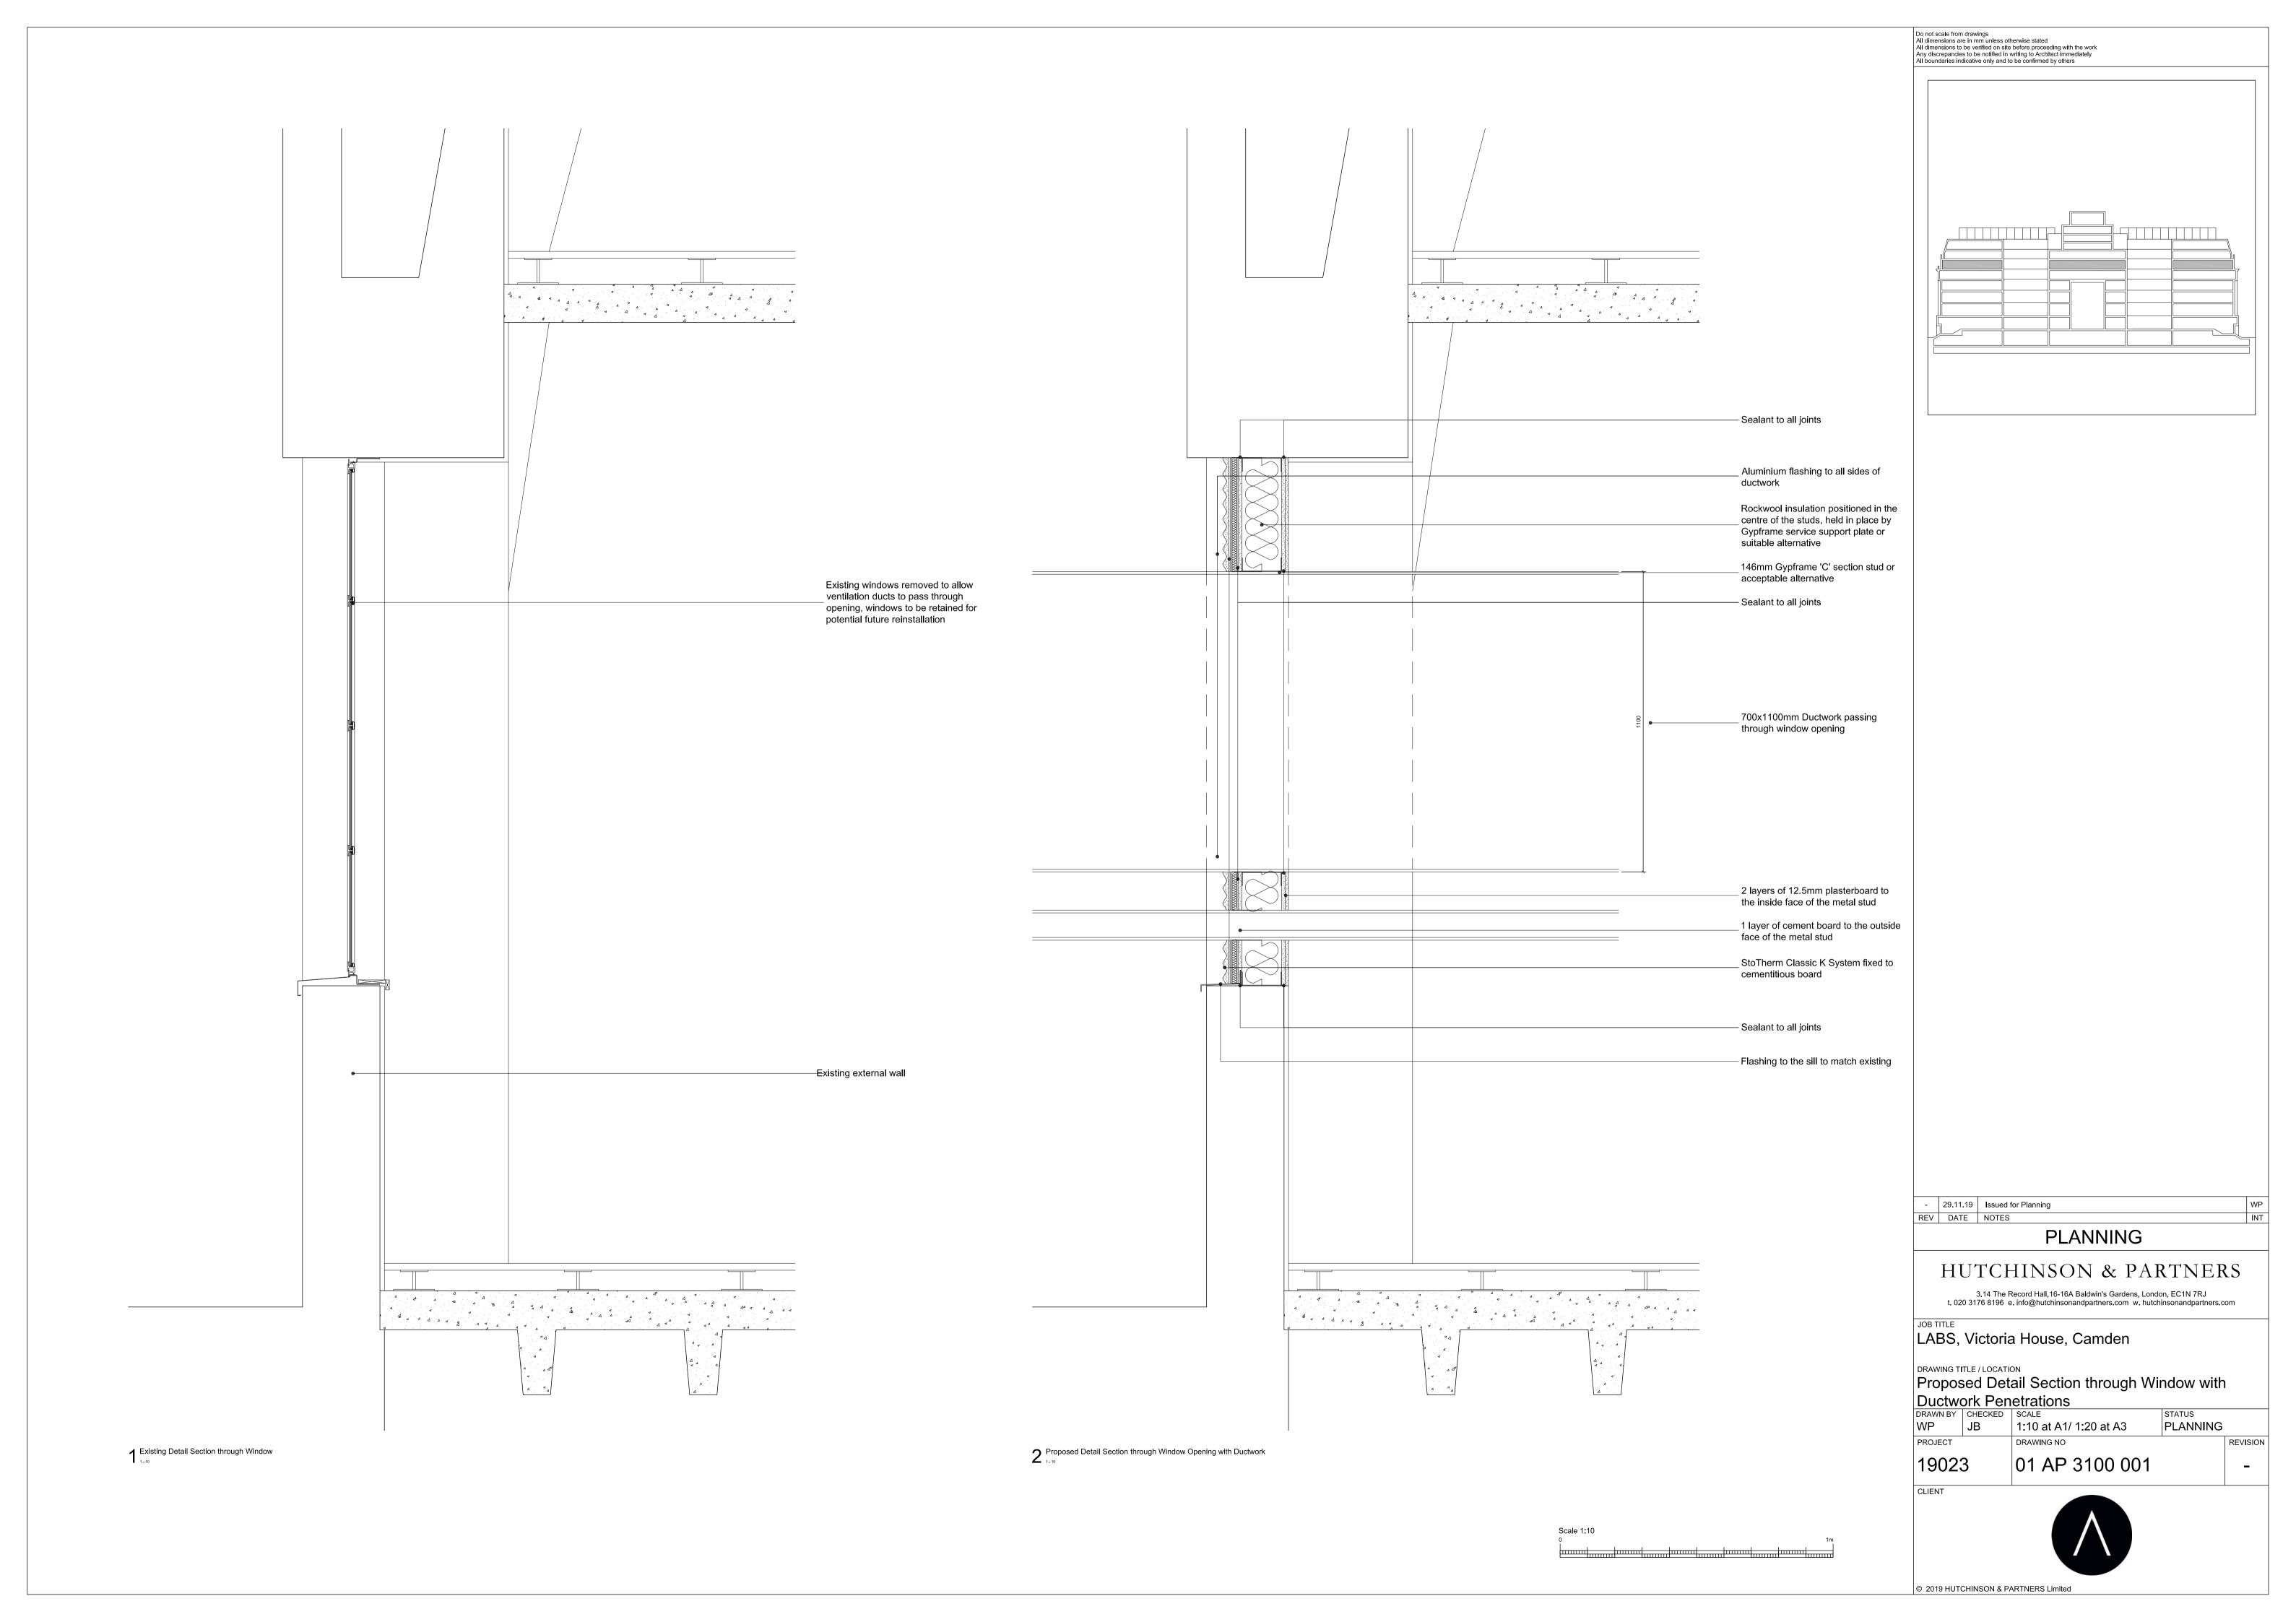

### HUTCHINSON & PARTNERS

3.14 The Record Hall,16-16A Baldwin's Gardens, London, EC1N 7RJ t. 020 3176 8196 e. info@hutchinsonandpartners.com w. hutchinsonandpartners.com

LABS, Victoria House, Camden

Proposed Section through Floor Slab with

Ductwork Penetrations

DRAWN BY CHECKED SCALE

WP JB 1:5 at A1/ 1:1 PLANNING 1:5 at A1/ 1:10 at A3 PROJECT

19023 01 AP 2930 002

PLANNING **HUTCHINSON & PARTNERS** 3.14 The Record Hall, 16-16A Baldwin's Garden, London, EC1N 7RJ t. 020 3176 8196 e. info@hutchinsonandpartners.com w. www.hutchinsonandpartners.com LABS, Victoria House, Camden