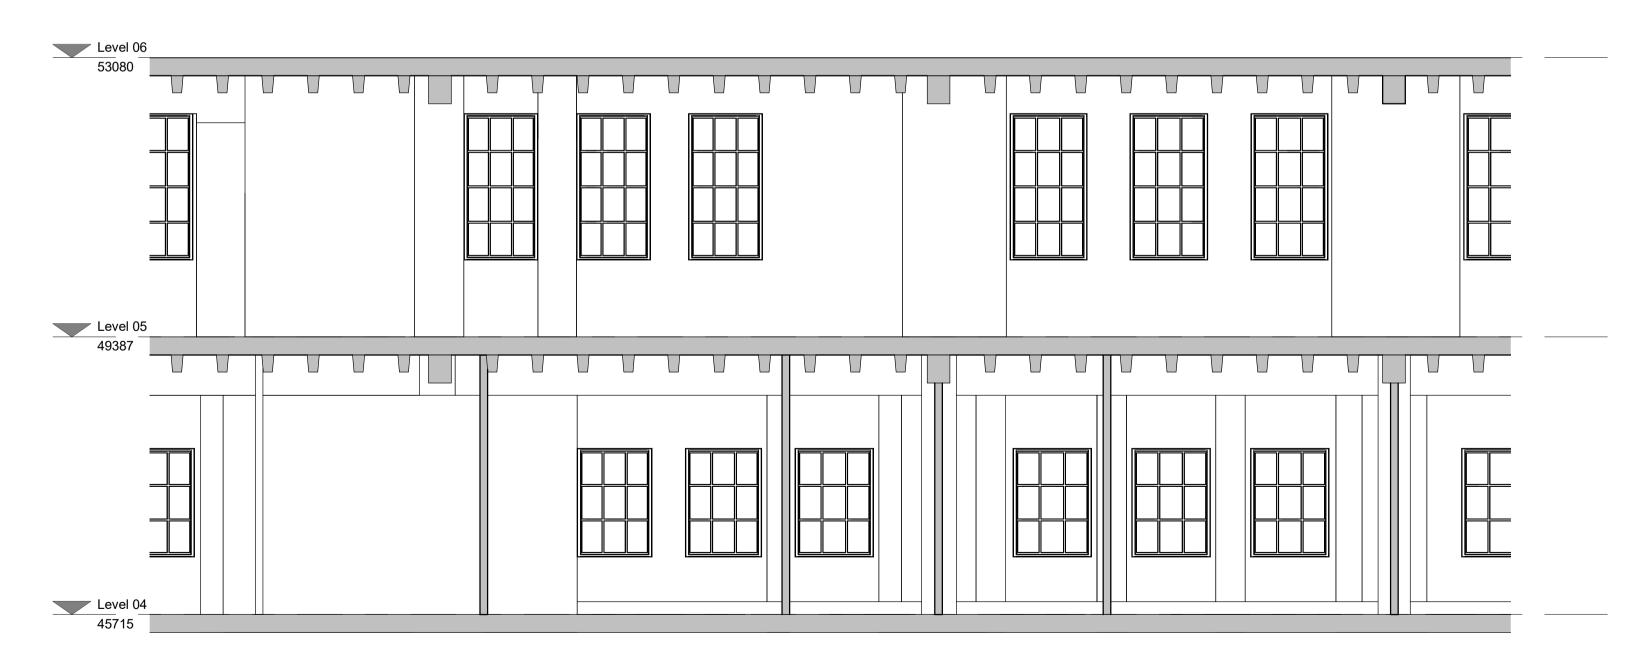

#### **HUTCHINSON & PARTNERS**

3.14 The Record Hall, 16-16A Baldwin's Garden, London, EC1N 7RJ t. 020 3176 8196 e. info@hutchinsonandpartners.com w. www.hutchinsonandpartners.com

LABS, Victoria House, Camden

Proposed Bloomsbury Square Elevation with Level 05 Ductwork Penetrations - North

DRAWN BY CHECKED SCALE @ A1 WP JB 1:200 WP JB PROJECT DRAWING NO

PLANNING 01 AP 0020 305 01

CLIENT

20003

Existing windows removed to allow ventilation ducts to pass through opening located behind existing high level parapet. Windows to be carefully removed and retained for potential future reinstallation.