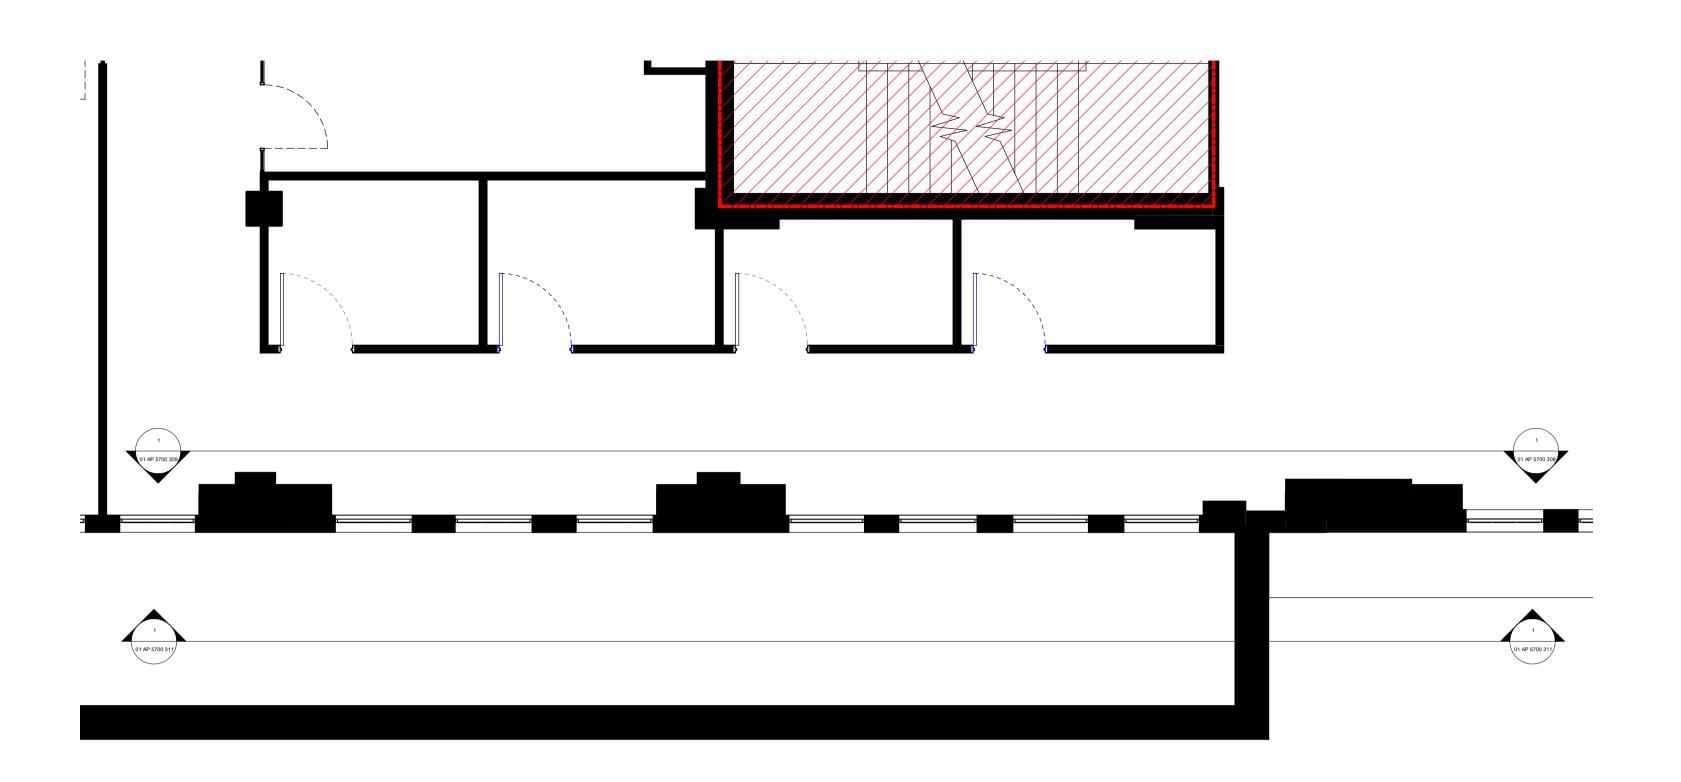

# ■ Existing Level 05 Layout at Bloomsbury Square

Proposed Level 05 Layout at Western Plant Room with Ductwork Penetrations
1:50

All dimensions are in mm unless otherwise stated
All dimensions to be verified on site before proceeding with the work
Any discrepancies to be notified in writing to Architect immediately
All boundaries indicative only and to be confirmed by others