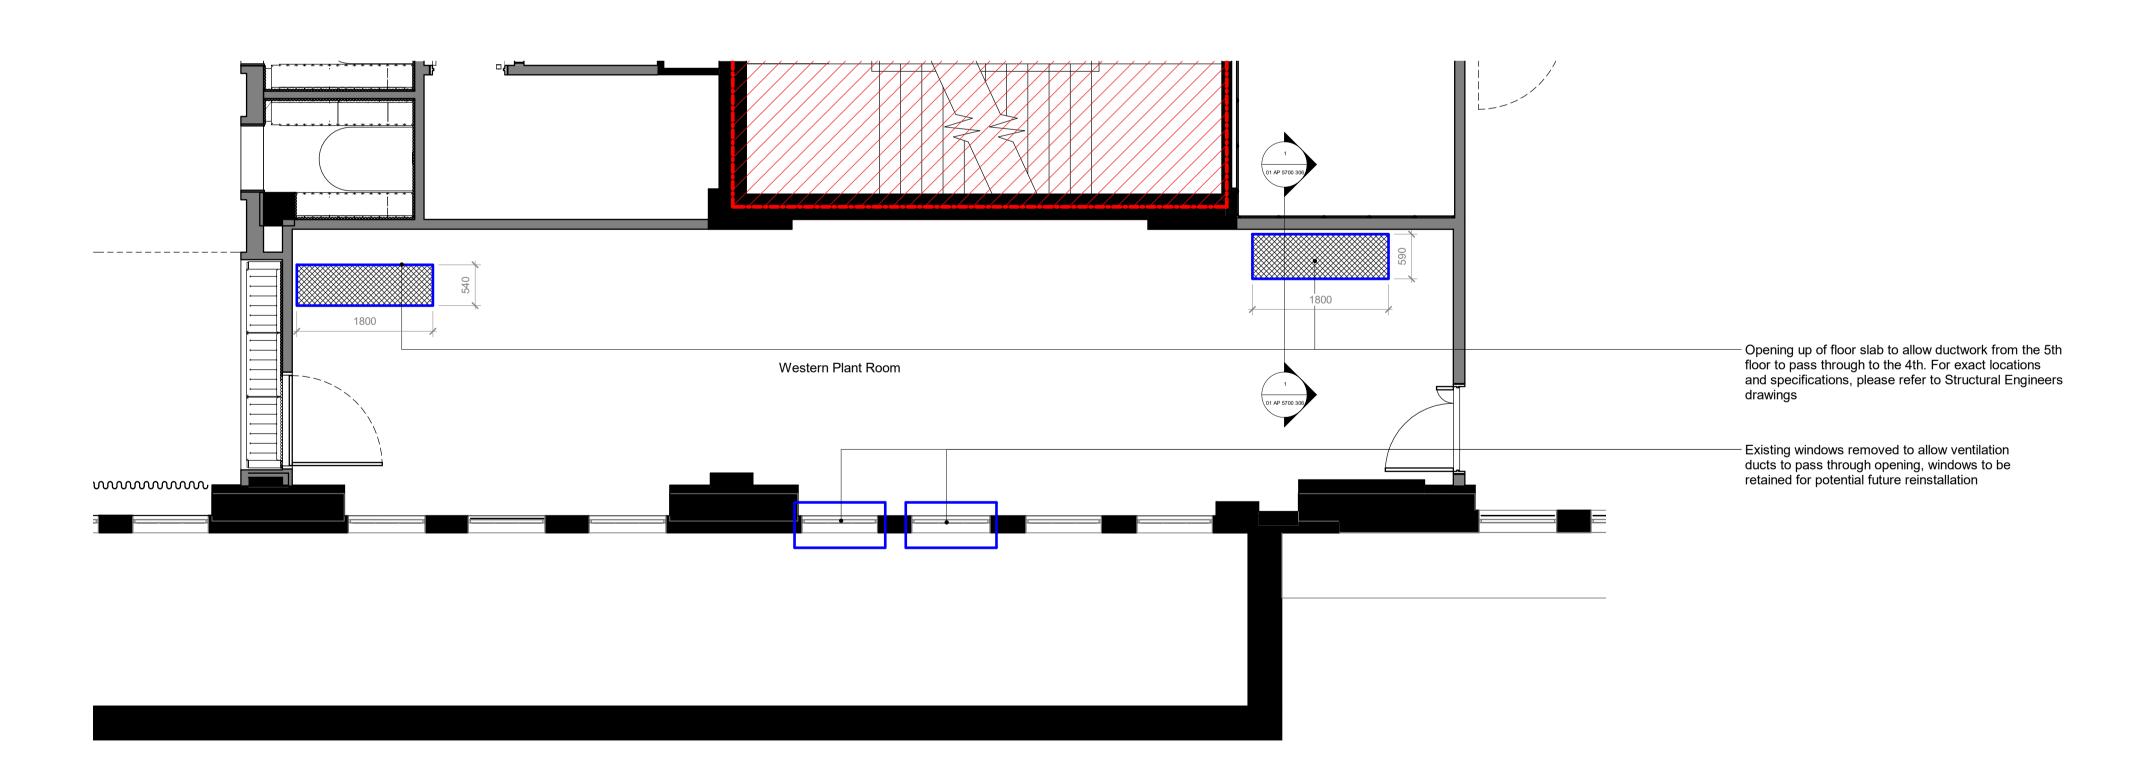

Existing and Proposed Level 05 Western Plant Room Layout

DRAWN BY CHECKED SCALE @ A1

WP JB 1:50

PROJECT 01 AP 5700 307

PLANNING REVISION

CLIENT

Existing Internal Elevation at Bloomsbury Square

2 Existing Internal Elevation at Southampton Row 1:50

All dimensions are in mm unless otherwise stated All dimensions to be verified on site before proceeding with the work Any discrepancies to be notified in writing to Architect immediately
All boundaries indicative only and to be confirmed by others