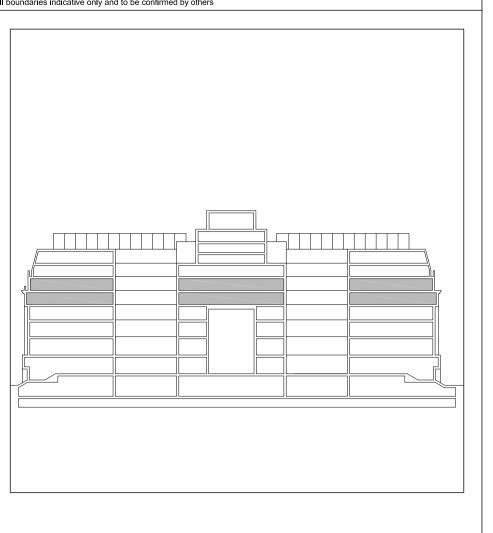

## **HUTCHINSON & PARTNERS**

3.14 The Record Hall, 16-16A Baldwin's Garden, London, EC1N 7RJ t. 020 3176 8196 e. info@hutchinsonandpartners.com w. www.hutchinsonandpartners.com

LABS, Victoria House, Camden

Existing Southamptom Row Elevation

DRAWN BY WP JB 1:200 SCALE @ A1 1:200 PLANNING

PROJECT DRAWING NO REVISIO

20003 01 AP 0020 303 01

Existing windows removed to allow ventilation ducts to pass through opening located behind existing high level parapet. Windows to be carefully removed and retained for potential future reinstallation.