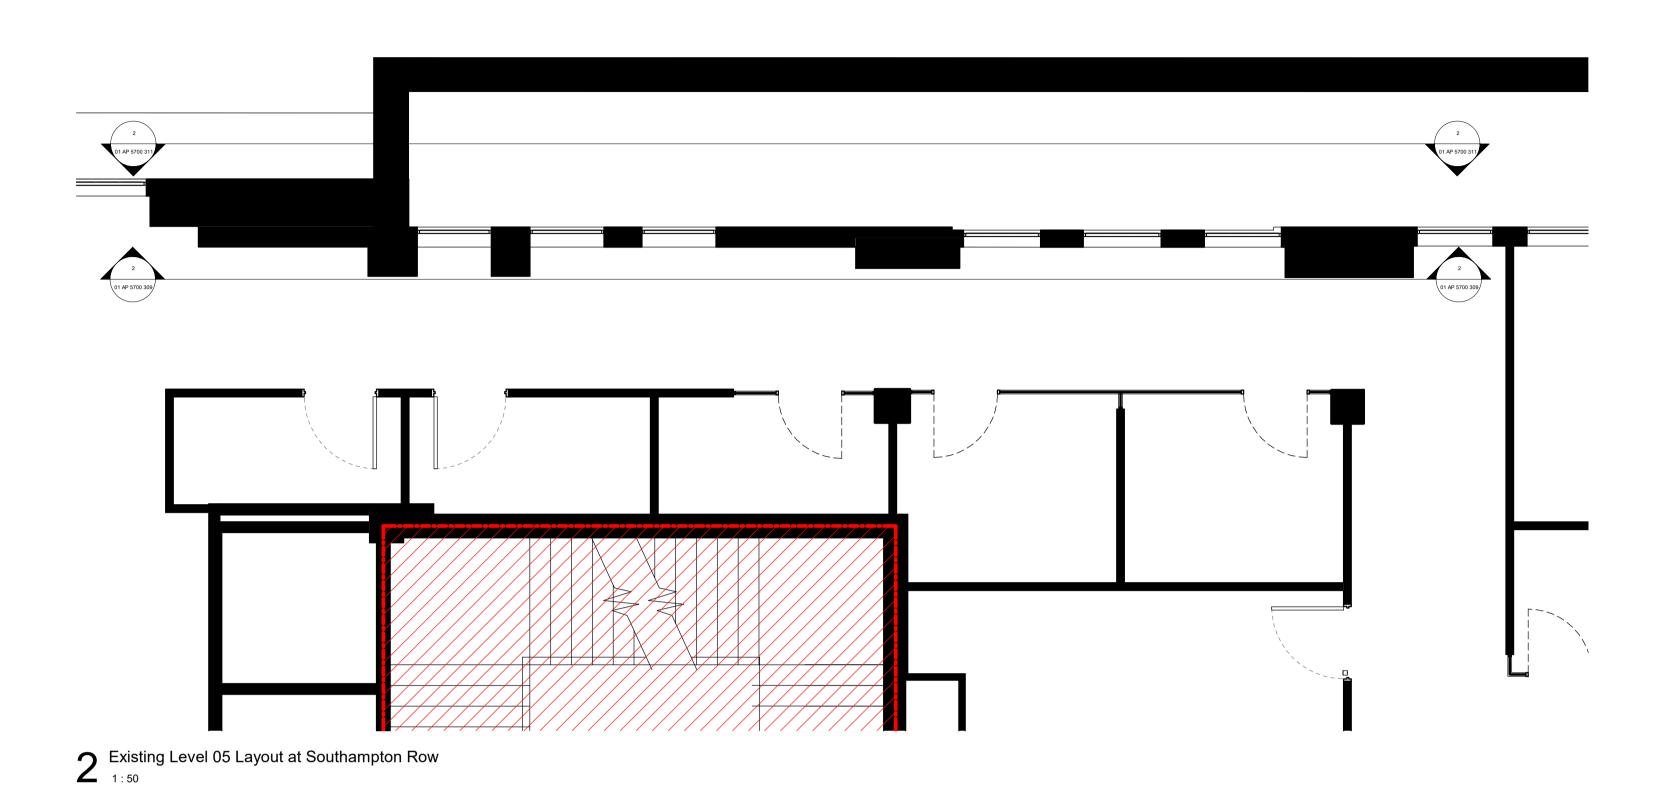

# HUTCHINSON & PARTNERS

3.14 The Record Hall, 16-16A Baldwin's Garden, London, EC1N 7RJ t. 020 3176 8196 e. info@hutchinsonandpartners.com w. www.hutchinsonandpartners.com

LABS, Victoria House, Camden

DRAWING TITLE / LOCATION
Existing Level 05 Plan

© 2019 HUTCHINSON & PARTNERS Limited

DRAWN BY CHECKED SCALE @ A1 WP JB 1:200 STATUS PLANNING PROJECT DRAWING NO 01 AP 0110 302

4 Structural Opening to Structural Engineer's specification ■ Section through Ductwork with Slab Penetrations GRP grating Standard Square Open Mesh, 38x38mm hole centres. 25mm thick, Ref. GRPMG-2, GRP Safety or other equal approved, sitting on existing raised floor access system Please refer to Structural Engineer's