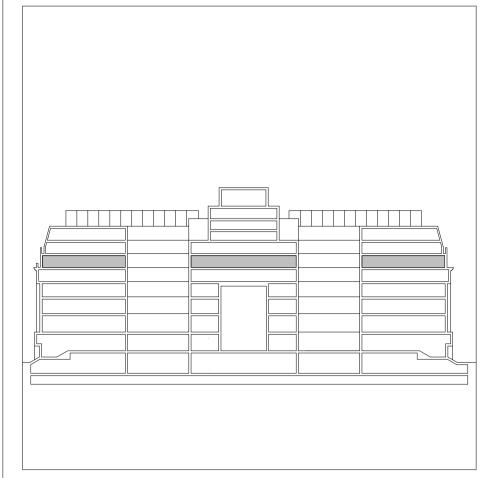

Existing Southamptom Row Elevation

DRAWN BY WP JB 1:200 SCALE @ A1 1:200 PLANNING

PROJECT DRAWING NO REVISIO

20003 01 AP 0020 303 01

Existing windows removed to allow ventilation ducts to pass through opening located behind existing high level parapet. Windows to be carefully removed and retained for potential future reinstallation.