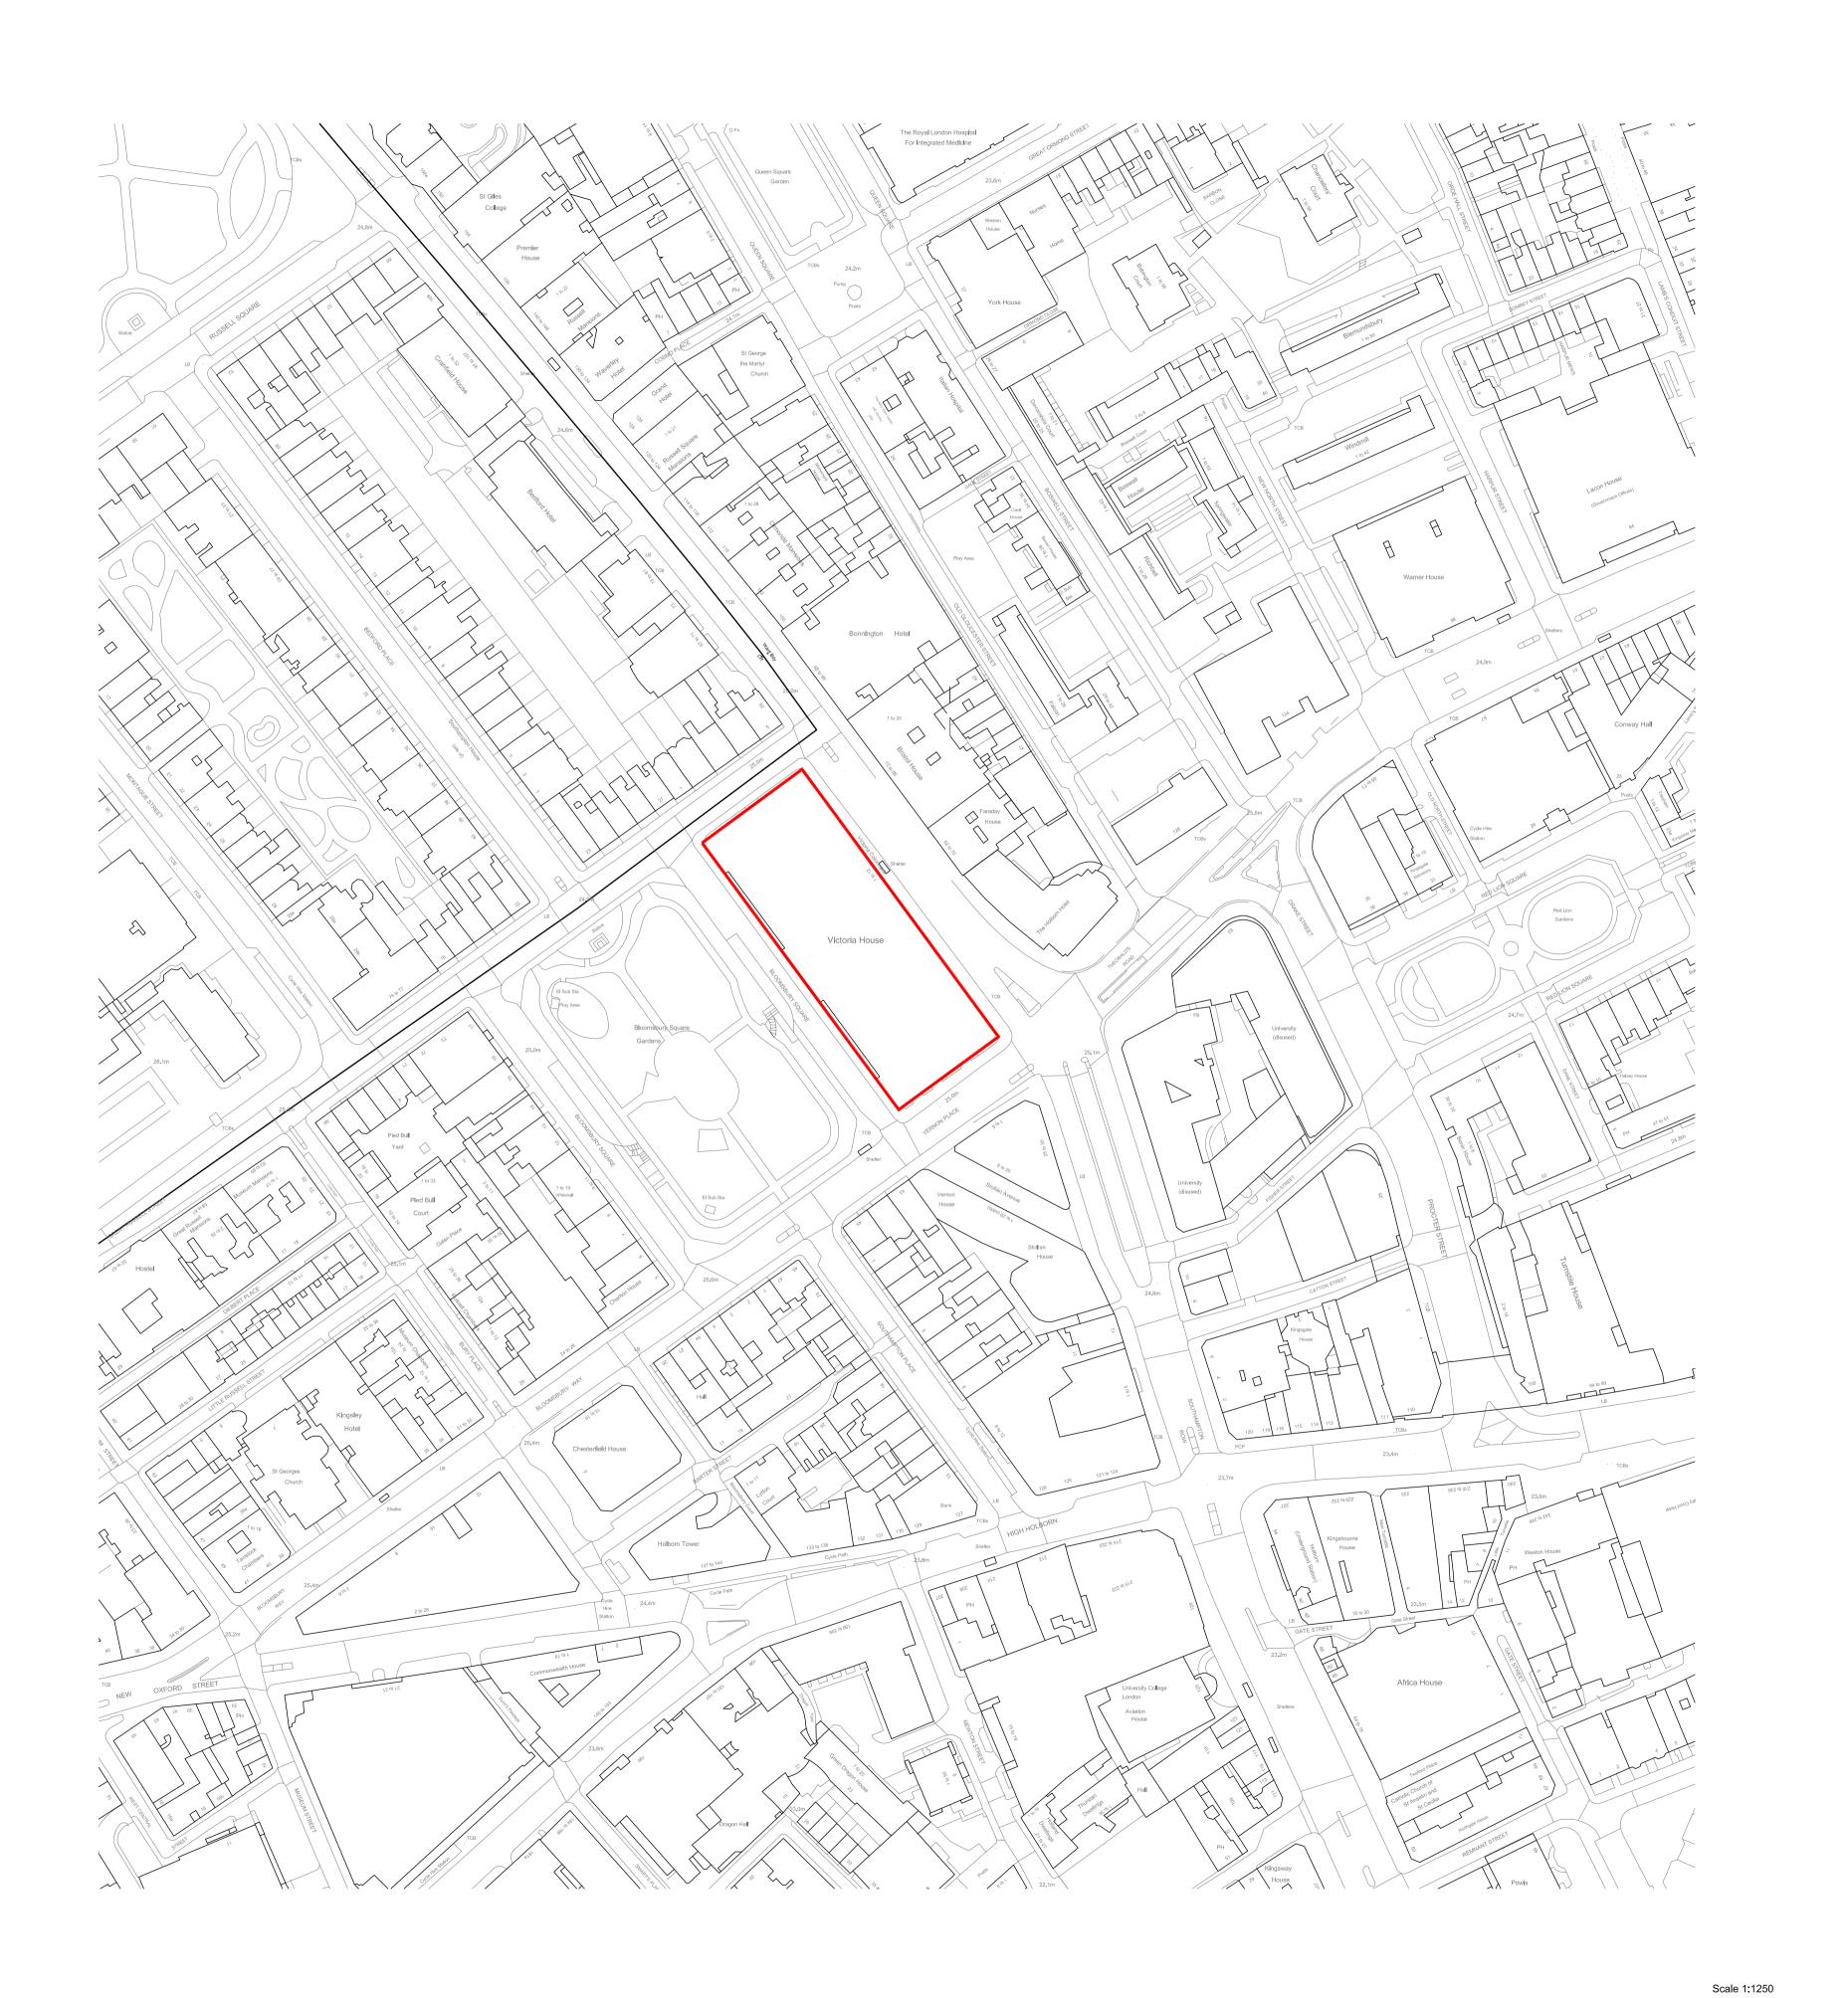

SITE BOUNDARY

- 29.11.19 Issued for Planning
REV DATE NOTES **PLANNING** 

# HUTCHINSON & PARTNERS

3.14 The Record Hall,16-16A Baldwin's Gardens, London, EC1N 7RJ t. 020 3176 8196 e. info@hutchinsonandpartners.com w. hutchinsonandpartners.com

LABS, Victoria House, Camden

Site Location Plan

DRAWN BY CHECKED SCALE
WP JB 1:1250 SCALE
1:1250 at A1/ 1:2500 at A3 PLANNING PROJECT

01 AP 0010 301

All dimensions are in mm unless otherwise stated All dimensions to be verified on site before proceeding with the work Any discrepancies to be notified in writing to Architect immediately