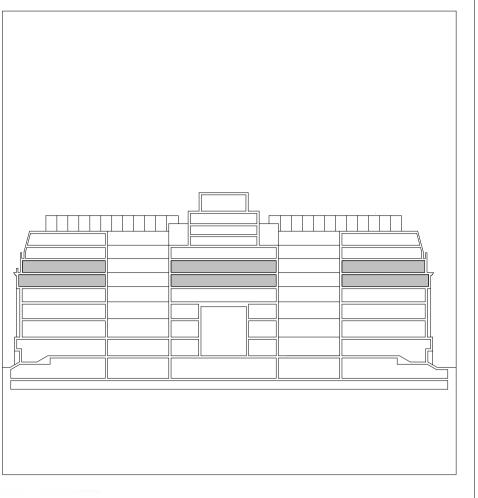

Proposed Bloomsbury Square Elevation with Level 05 Ductwork Penetrations - North

DRAWN BY CHECKED SCALE @ A1 WP JB 1:200 WP JB PROJECT DRAWING NO

PLANNING 01 AP 0020 305 01

CLIENT

20003

Existing windows removed to allow ventilation ducts to pass through opening located behind existing high level parapet. Windows to be carefully removed and retained for potential future reinstallation.