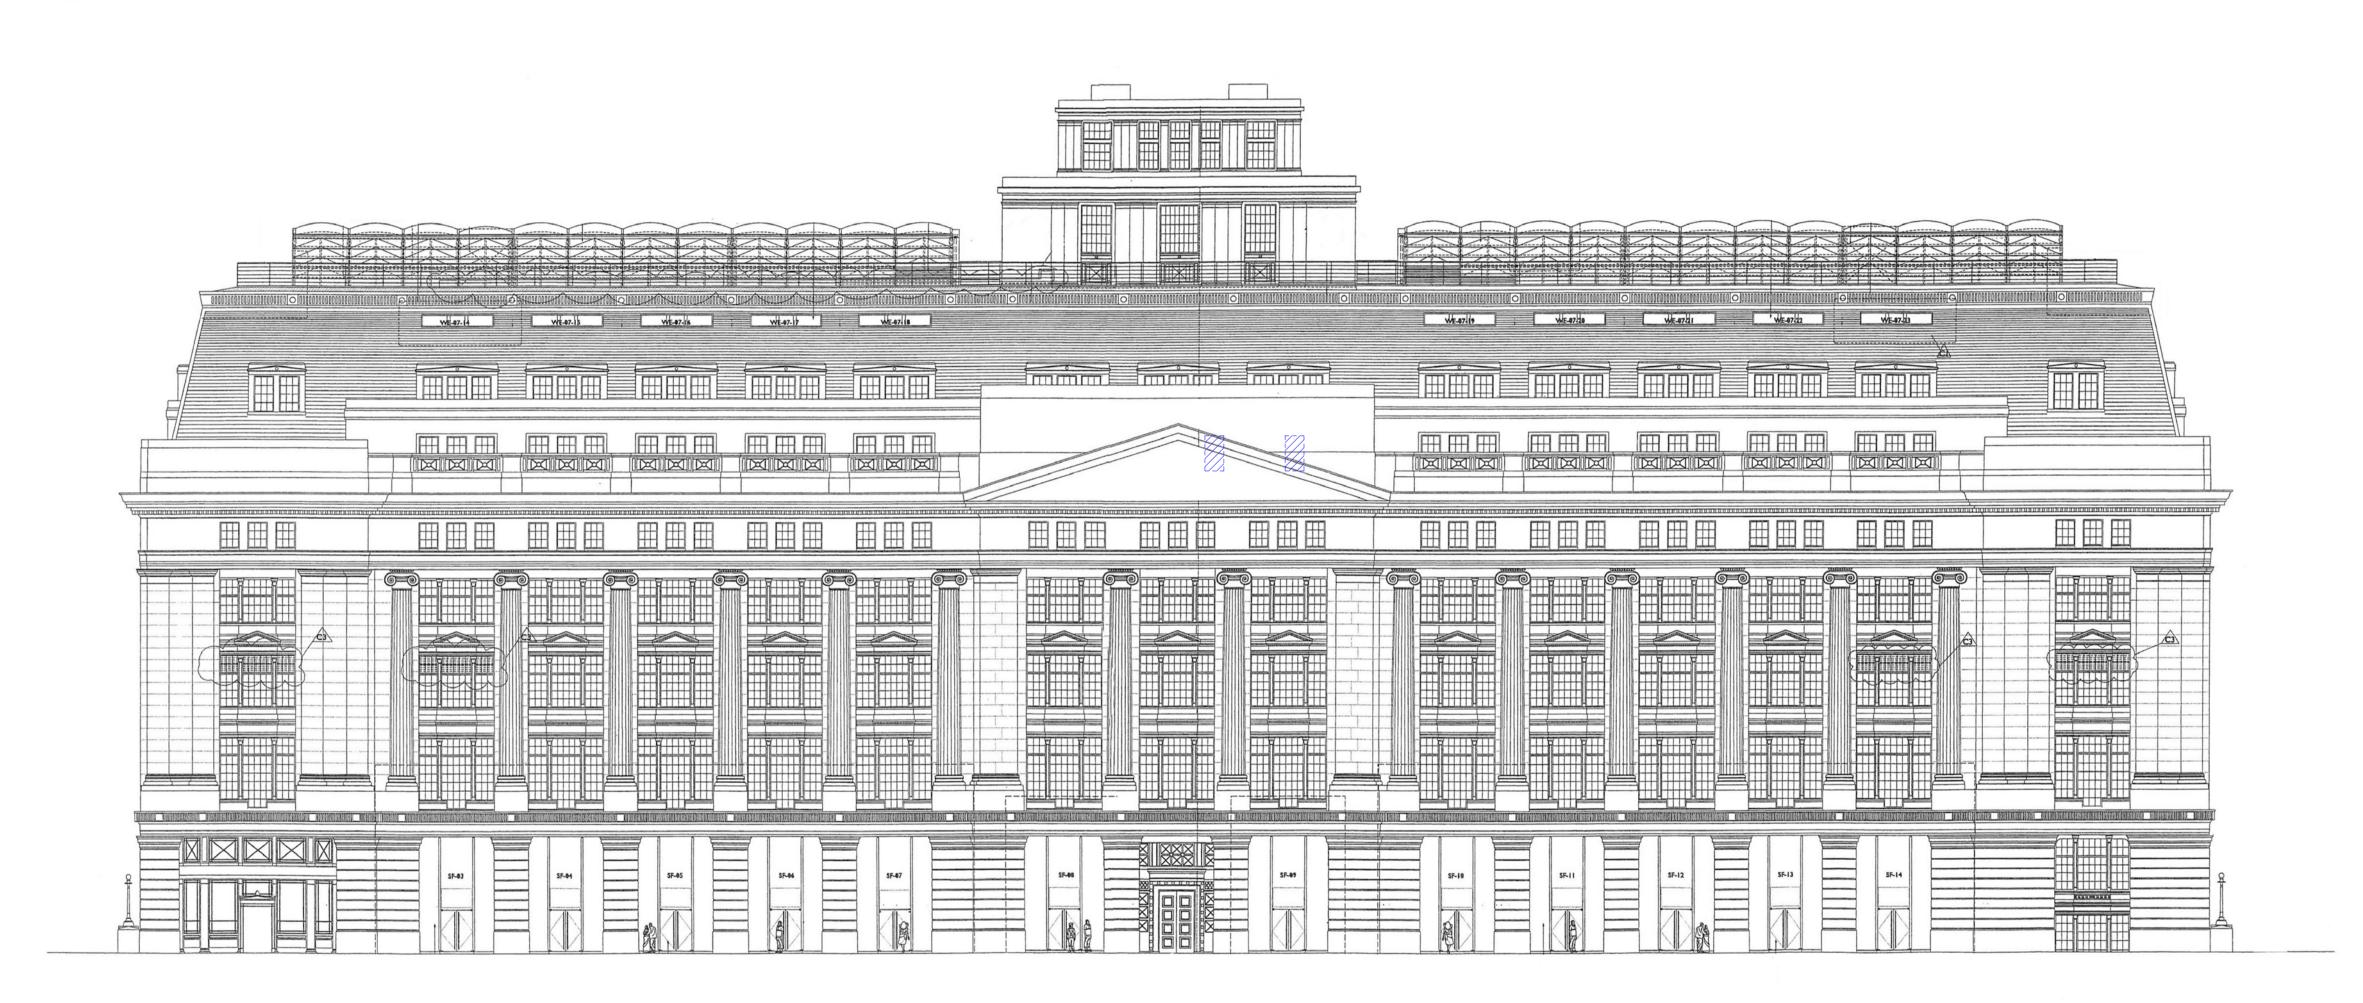

Proposed Southampton Row Elevation with Level 05 Ductwork Penetrations - South

DRAWN BY CHECKED SCALE @ A1 WP JB 1:200 WP JB PLANNING

PROJECT 20003

DRAWING NO 01 AP 0020 307

01

CLIENT

**GENERAL KEY:** 

Indicates Areas Excluded From Scope