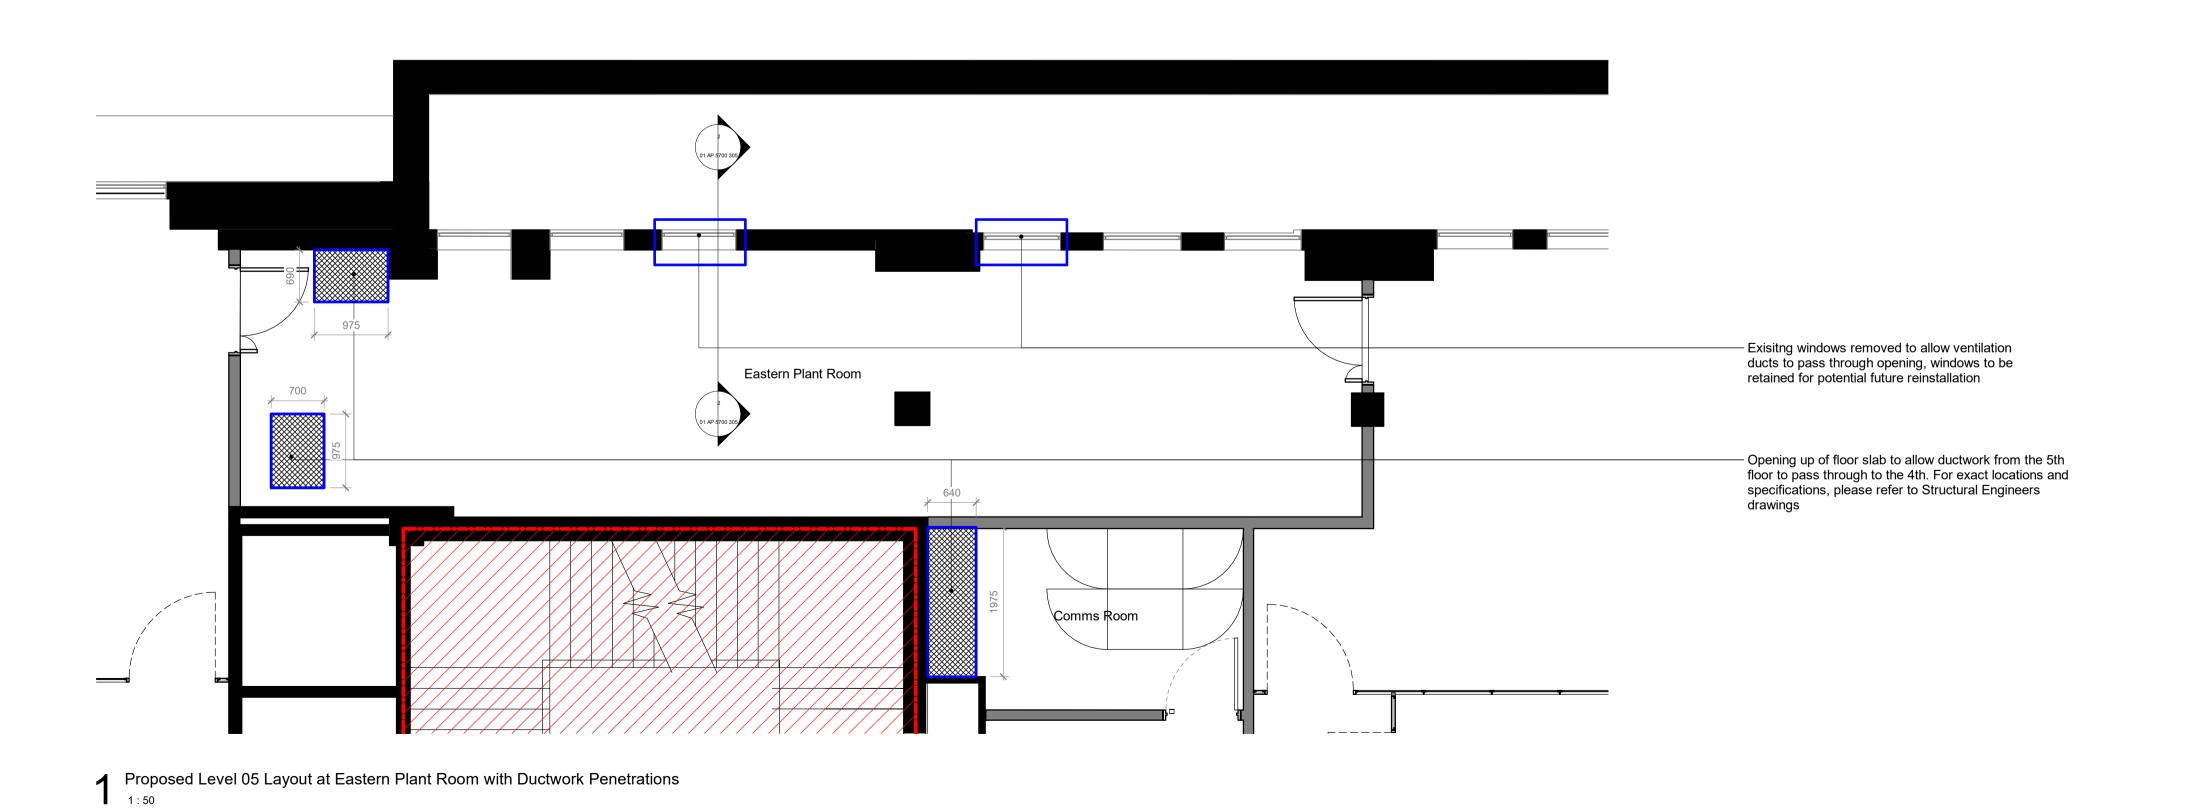

- 29.11.19 Issued for Planning
REV DATE NOTES

Existing and Proposed Level 05 Eastern Plant Room Layout

DRAWN BY CHECKED SCALE @ A1

WP JB 1:50

PLANNING PROJECT REVISION 01 AP 5700 303

CLIENT

**GENERAL KEY:** Indicates areas excluded from scope Ductwork penetrations through slab Ductwork penetrations through window opening

All dimensions are in mm unless otherwise stated

All dimensions are in firm diless offerwise stated

All dimensions to be verified on site before proceeding with the work

Any discrepancies to be notified in writing to Architect immediately

All boundaries indicative only and to be confirmed by others

#### **GENERAL KEY:**

Indicates areas excluded from scope

Ductwork penetrations through slab

Ductwork penetrations through window opening

- 29.11.19 Issued for Planning
REV DATE NOTES