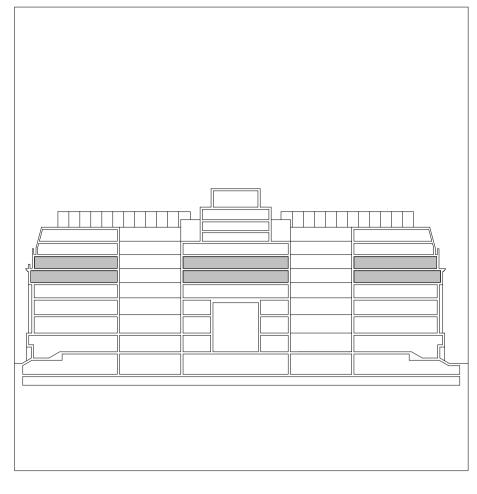

Existing Bloomsbury Square Elevation

DRAWN BY CHECKED SCALE @ A1 WP JB 1:200 STATUS WP JB PLANNING PROJECT DRAWING NO 01 AP 0020 301 01 20003

All dimensions are in mm unless otherwise stated
All dimensions to be verified on site before proceeding with the work
Any discrepancies to be notified in writing to Architect immediately