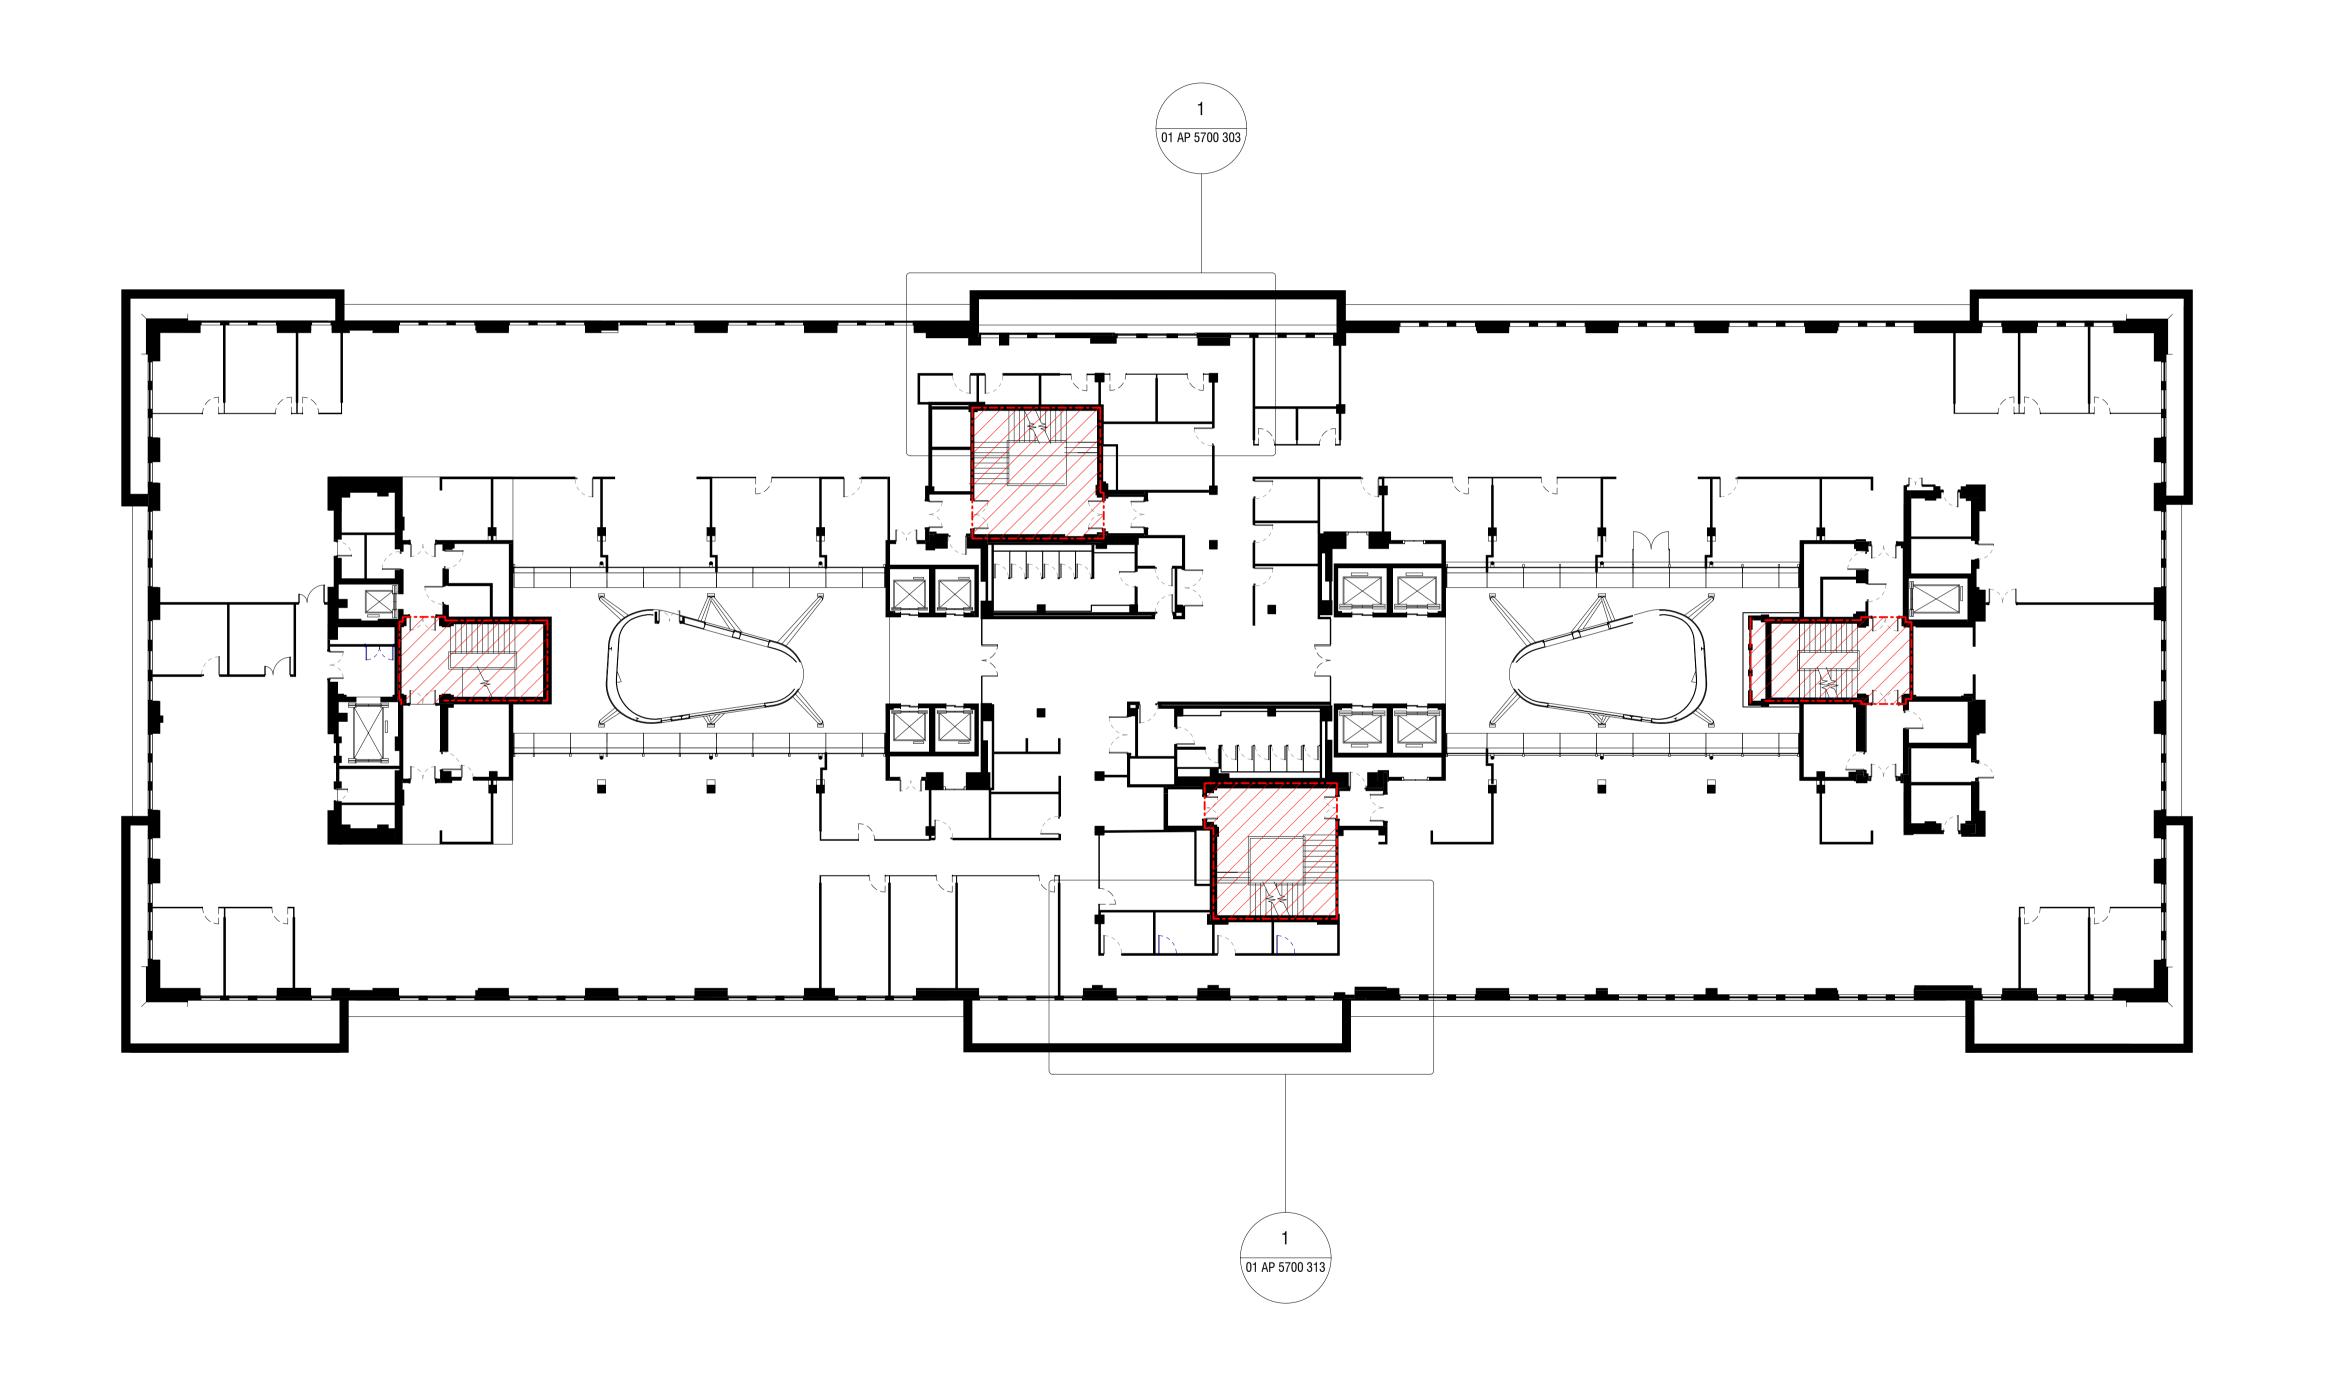

# ■ Existing Level 05 Layout at Bloomsbury Square

Proposed Level 05 Layout at Western Plant Room with Ductwork Penetrations
1:50

All dimensions are in mm unless otherwise stated
All dimensions to be verified on site before proceeding with the work
Any discrepancies to be notified in writing to Architect immediately
All boundaries indicative only and to be confirmed by others

#### **GENERAL KEY:**

Indicates areas excluded from scope

Ductwork penetrations through slab

Ductwork penetrations through window opening

- 29.11.19 Issued for Planning
REV DATE NOTES