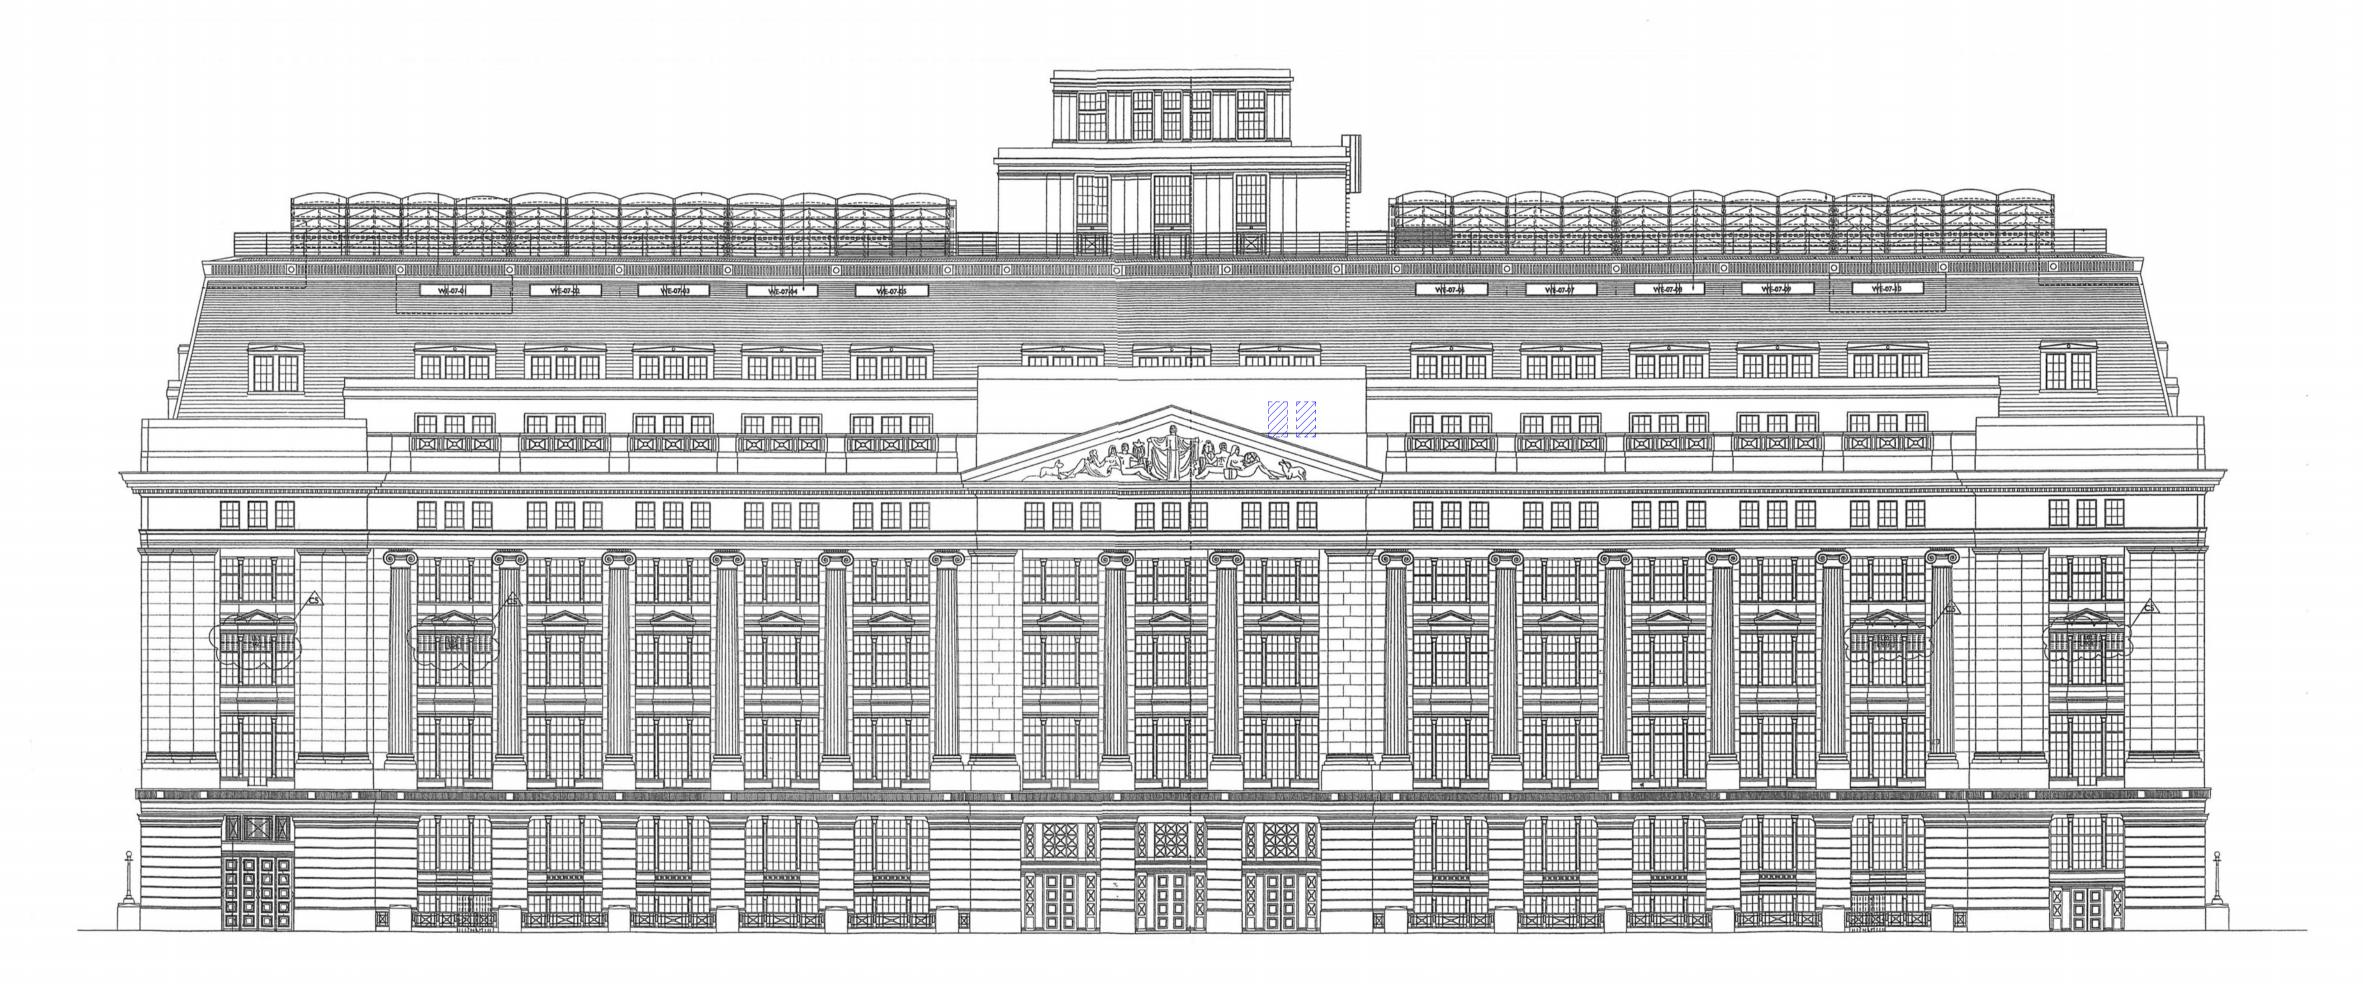

Existing Southamptom Row Elevation

DRAWN BY WP JB 1:200 SCALE @ A1 1:200 PLANNING

PROJECT DRAWING NO REVISIO

20003 01 AP 0020 303 01

Existing windows removed to allow ventilation ducts to pass through opening located behind existing high level parapet. Windows to be carefully removed and retained for potential future reinstallation.