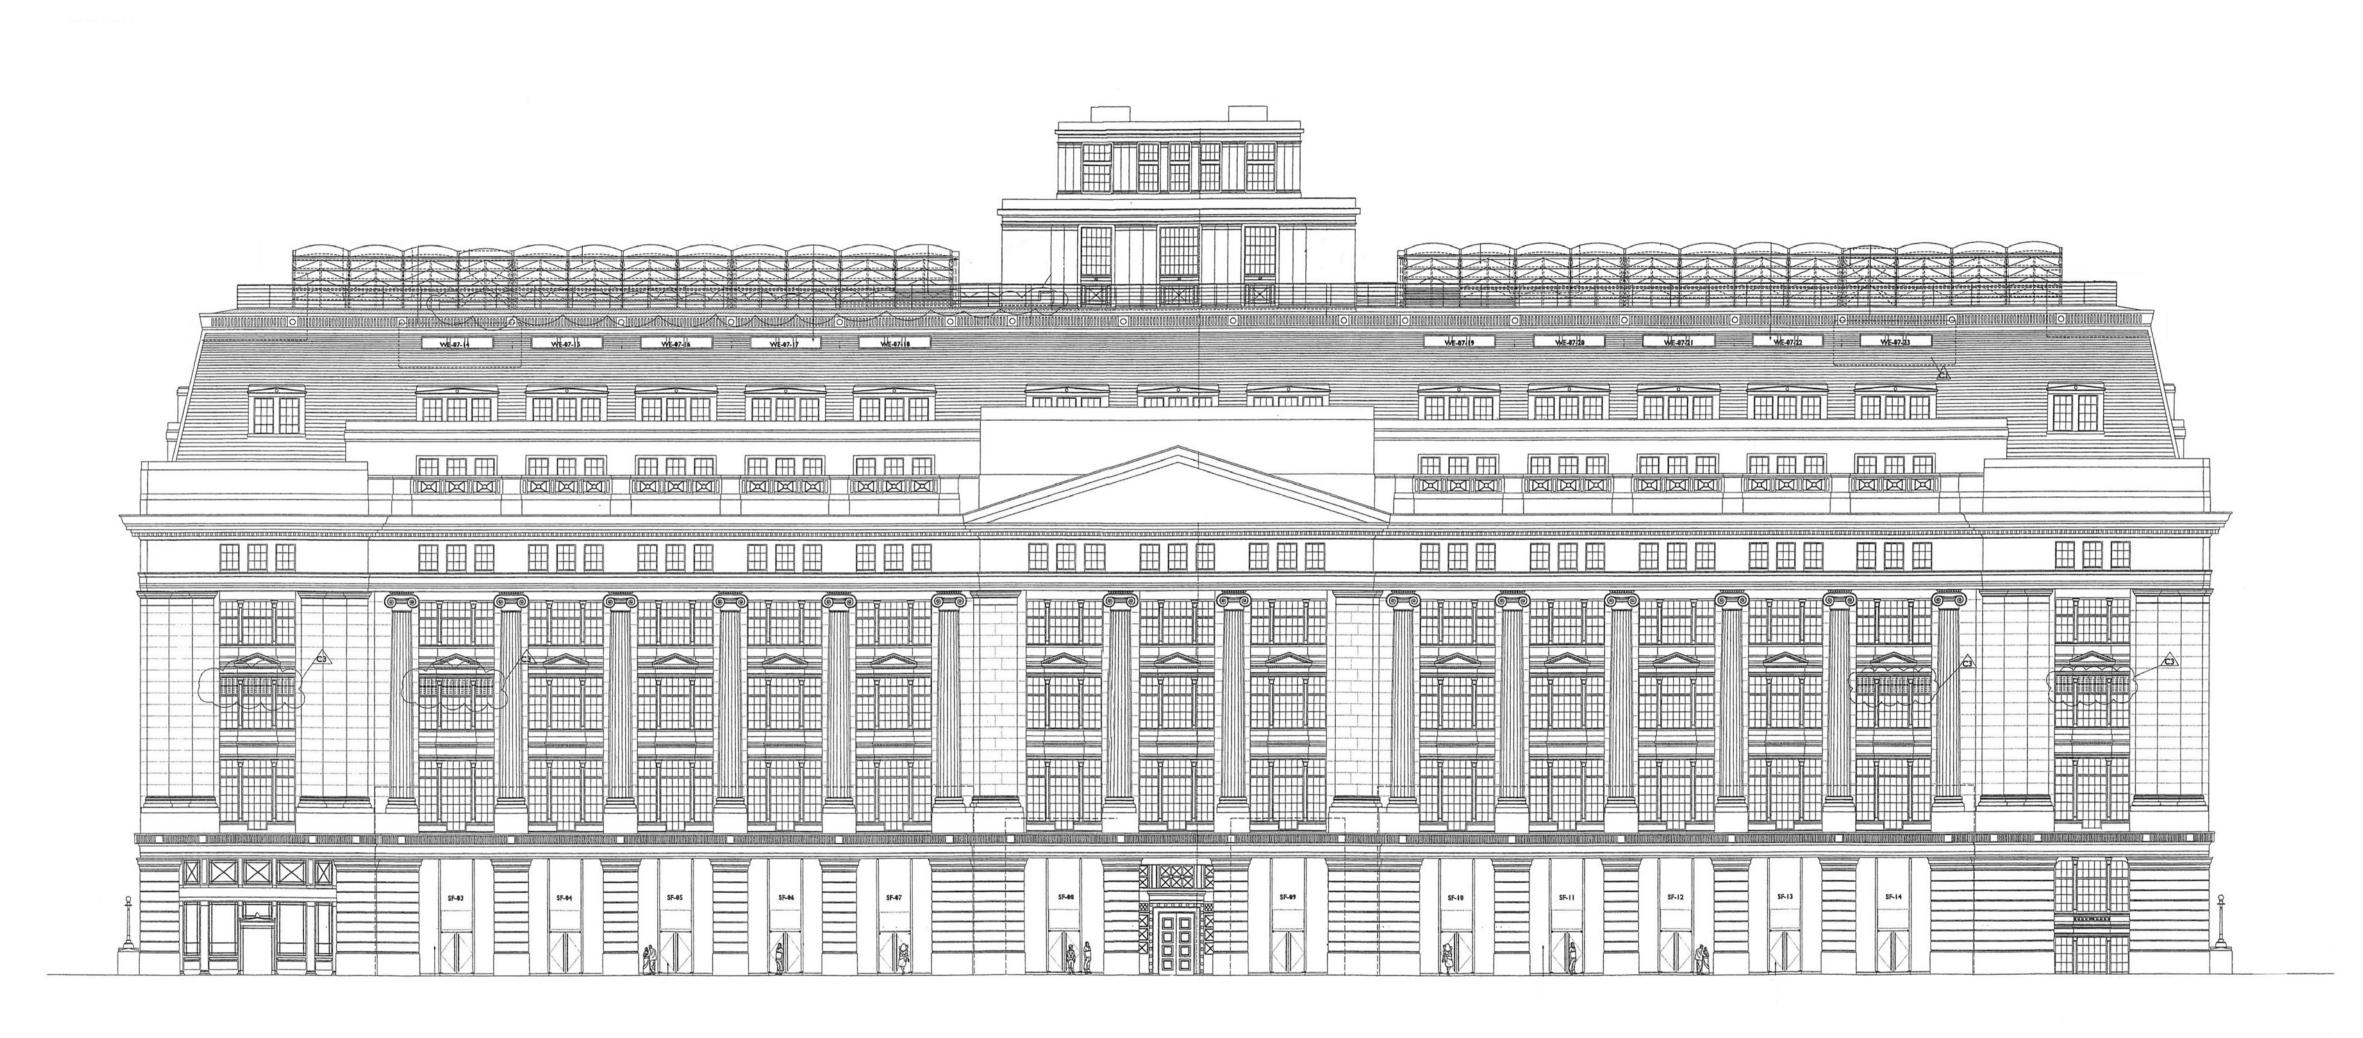

## **HUTCHINSON & PARTNERS**

3.14 The Record Hall, 16-16A Baldwin's Garden, London, EC1N 7RJ t. 020 3176 8196 e. info@hutchinsonandpartners.com w. www.hutchinsonandpartners.com

LABS, Victoria House, Camden

Existing Southamptom Row Elevation

DRAWN BY WP JB 1:200 SCALE @ A1 1:200 PLANNING

PROJECT DRAWING NO REVISIO

20003 01 AP 0020 303 01

Existing windows removed to allow ventilation ducts to pass through opening located behind existing high level parapet. Windows to be carefully removed and retained for potential future reinstallation.