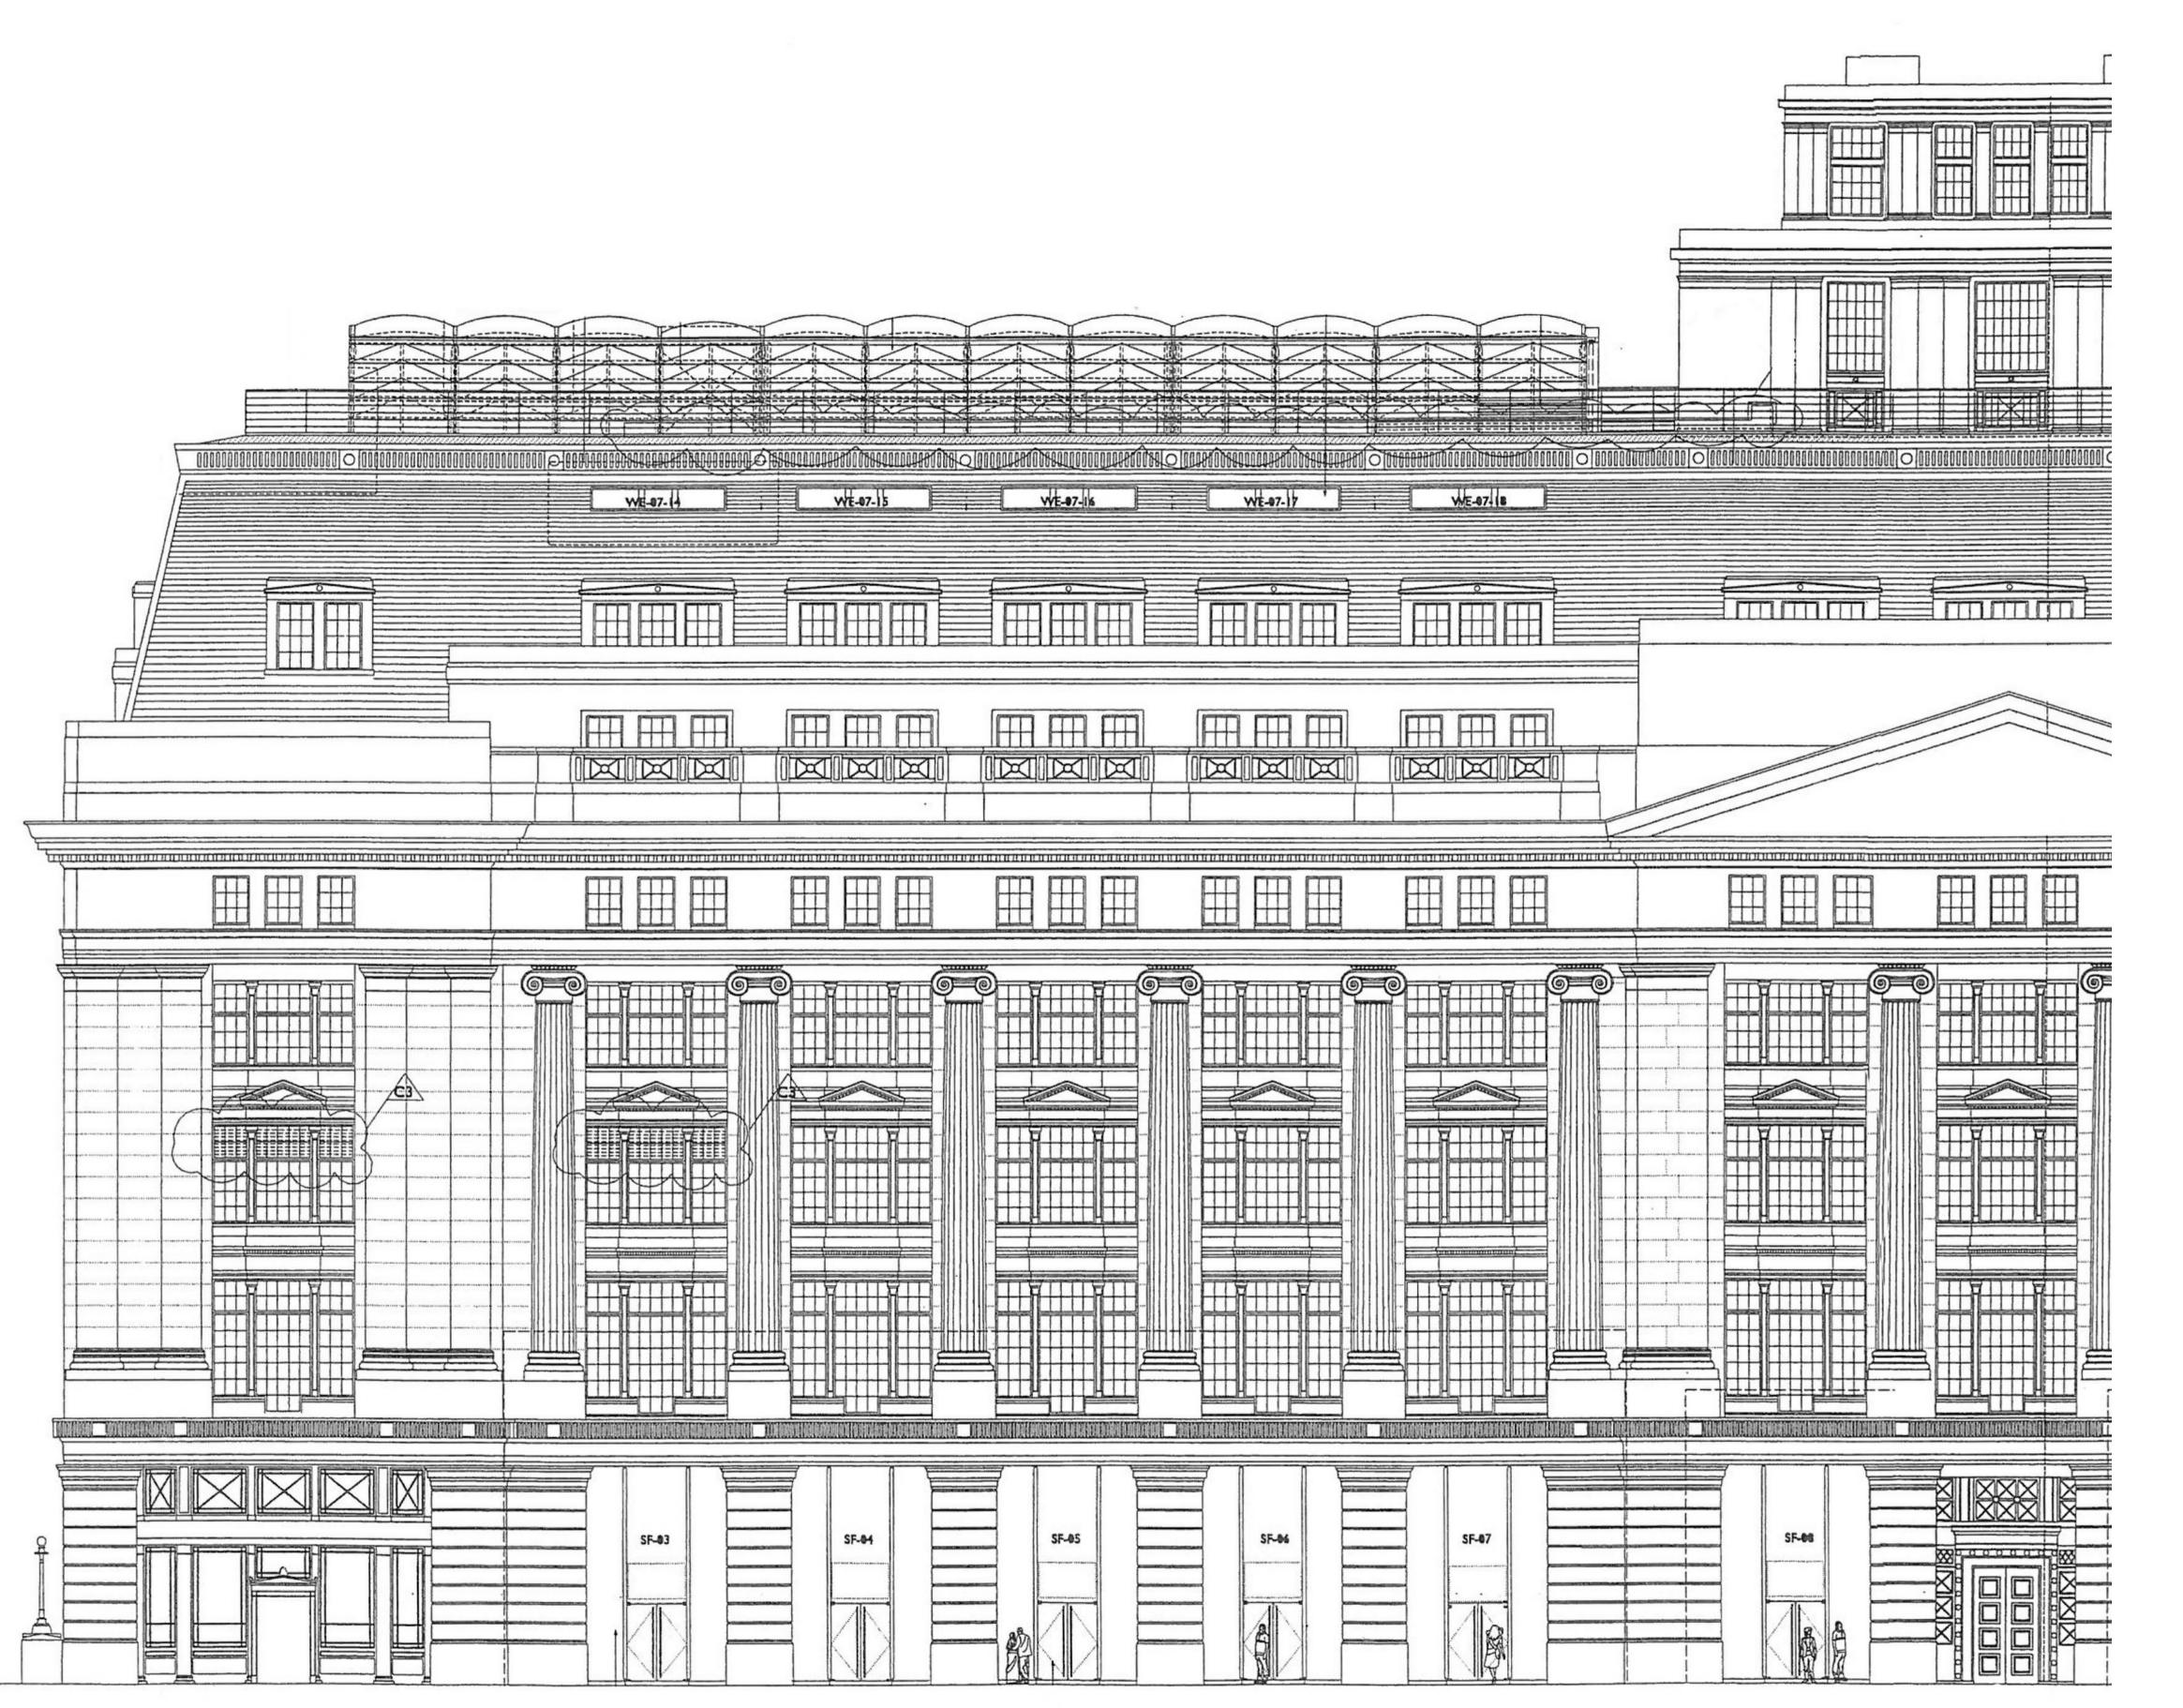

Existing Southamptom Row Elevation - South

| DRAWN BY | CHECKED | SCALE @ A1 | STATUS   |
|----------|---------|------------|----------|
|          | JB      | 1:100      | PLANNING |
| PROJECT  |         | DRAWING NO | REVISION |