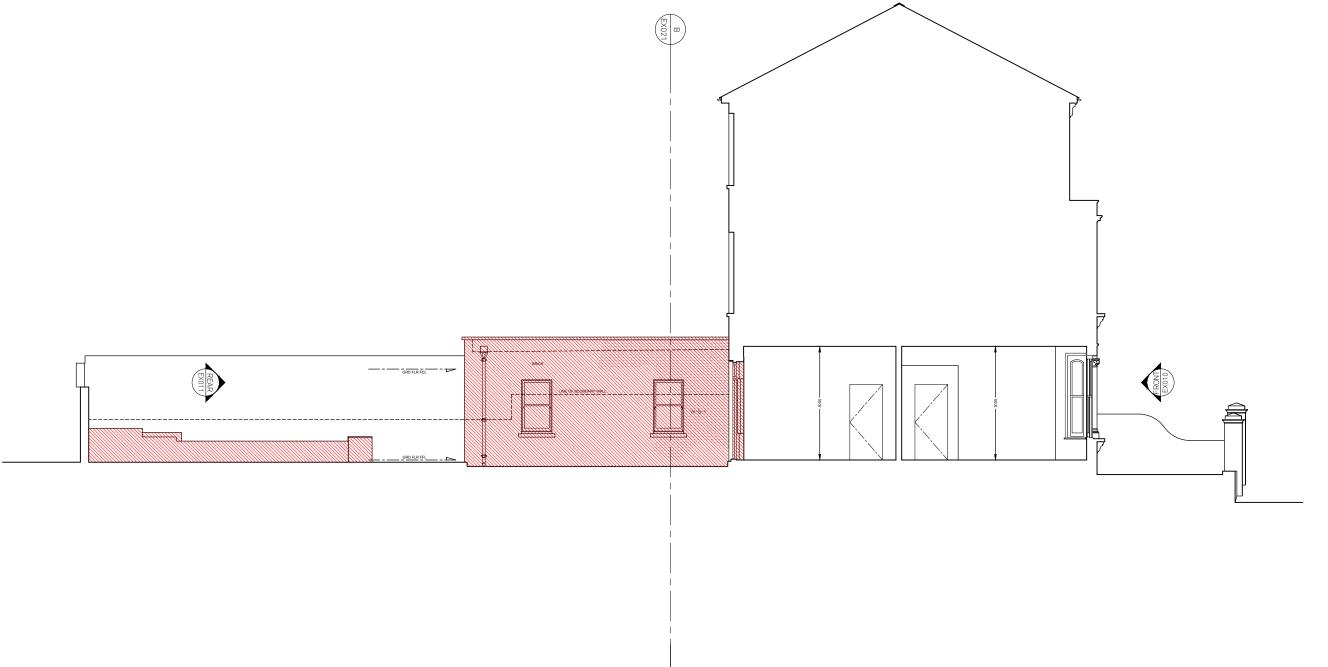

<u>KEY</u>

Architecture
For London
82—84
Clerkenwell Rd
London
EC1M 5RF
020 3637 4236
architecture
forlondon.com

SCALES/PAPER SIZE

DRAWN/CHECKED

1:100/A3

RA/BW

**EXISTING** SECTION B 1:100

NOTES

© ARCHITECTURE FOR LONDON

DO NOT SCALE
USE FIGURED DIMENSIONS ONLY.
ALL DISCREPANCIES TO BE VERIFIED WITH ARCHITECT PRIOR
TO ORDERING OR CONSTRUCTION/EXECUTION.

SETTING OUT CONFIRM ALL SETTING OUT WITH ARCHITECT PRIOR TO CONSTRUCTION.

<u>KEY</u>

| 0 m                            | Ę     |
|--------------------------------|-------|
| PROJECT                        | NC    |
| Flat 1, 23 Dartmouth Park Hill | 19047 |
| DRAWING                        | N     |
| EX SECTION B                   | EX02  |