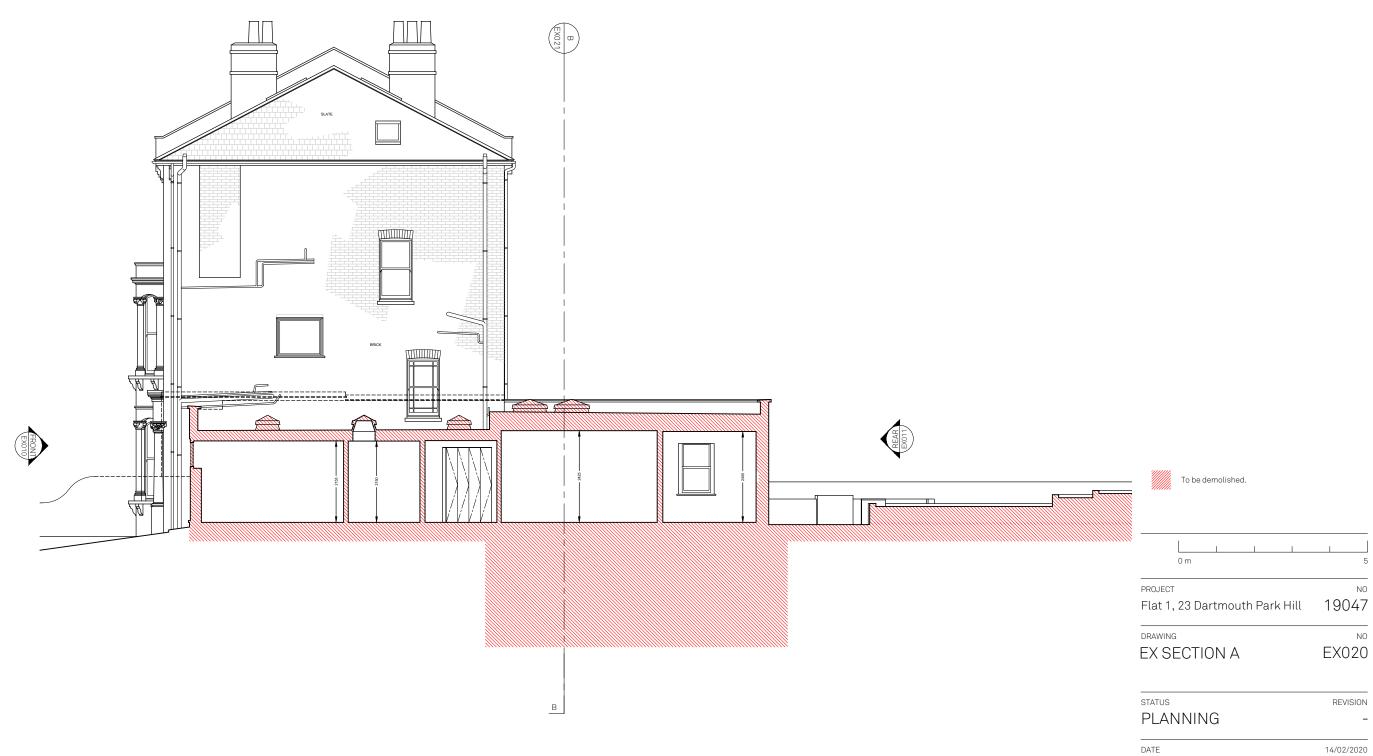

<u>KEY</u>

Architecture
For London
82—84
Clerkenwell Rd
London
EC1M 5RF
020 3637 4236
architecture
forlondon.com

SCALES/PAPER SIZE

DRAWN/CHECKED

1:100/A3

RA/BW

**EXISTING** SECTION B 1:100

NOTES

© ARCHITECTURE FOR LONDON

DO NOT SCALE
USE FIGURED DIMENSIONS ONLY.
ALL DISCREPANCIES TO BE VERIFIED WITH ARCHITECT PRIOR
TO ORDERING OR CONSTRUCTION/EXECUTION.

SETTING OUT CONFIRM ALL SETTING OUT WITH ARCHITECT PRIOR TO CONSTRUCTION.

<u>KEY</u>

| 0 m                            | Ę     |
|--------------------------------|-------|
| PROJECT                        | NC    |
| Flat 1, 23 Dartmouth Park Hill | 19047 |
| DRAWING                        | N     |
| EX SECTION B                   | EX02  |