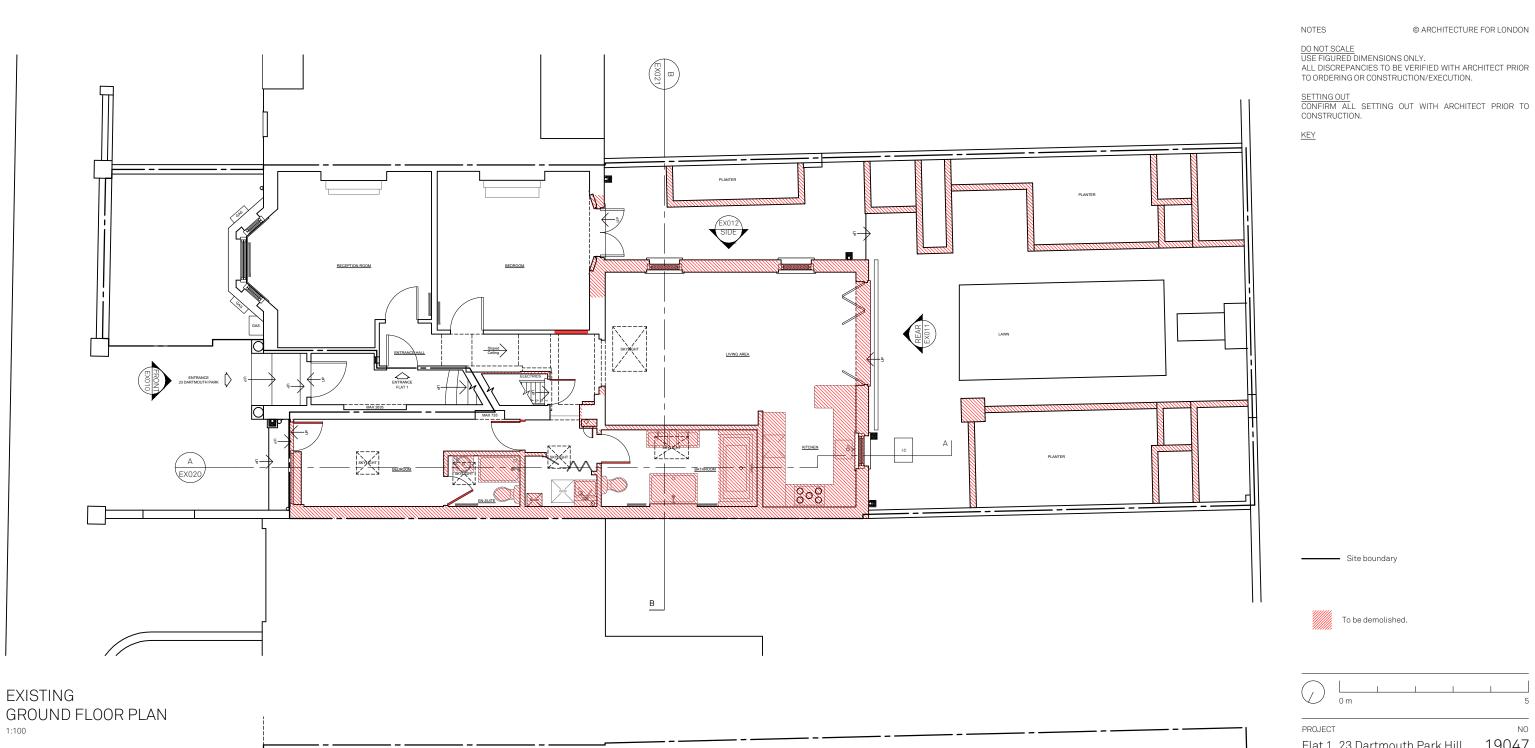

Architecture
For London
82—84
Clerkenwell Rd
London
EC1M 5RF
020 3637 4236
architecture
forlondon.com

EXISTING BASEMENT PLAN

**EXISTING ROOF PLAN** 1:100

NOTES

© ARCHITECTURE FOR LONDON

DO NOT SCALE
USE FIGURED DIMENSIONS ONLY.
ALL DISCREPANCIES TO BE VERIFIED WITH ARCHITECT PRIOR
TO ORDERING OR CONSTRUCTION/EXECUTION.

To be demolished.

Architecture

For London 82—84 Clerkenwell Rd

London EC1M 5RF 020 3637 4236

architecture forlondon.com

SETTING OUT CONFIRM ALL SETTING OUT WITH ARCHITECT PRIOR TO CONSTRUCTION.

<u>KEY</u>

**EXISTING** REAR ELEVATION (WEST) Architecture
For London
82—84
Clerkenwell Rd
London
EC1M 5RF
020 3637 4236
architecture
forlondon.com

To be demolished.

NO 19047

NO

EX011

PROJECT Flat 1, 23 Dartmouth Park Hill

EX REAR ELEVATION

STATUS REVISION **PLANNING** 

14/02/2020 SCALES/PAPER SIZE 1:100/A3