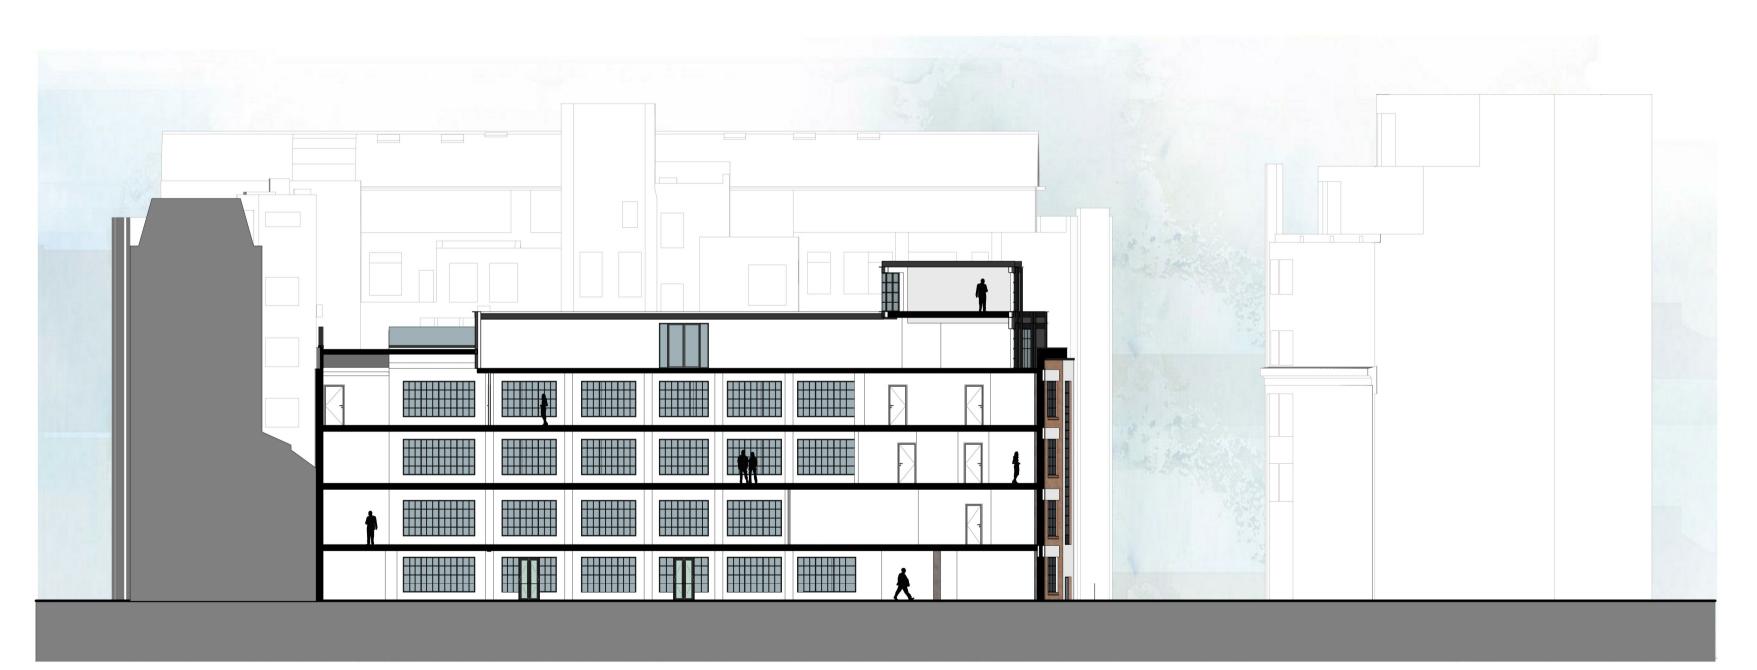

| • | Ex | is |
|---|----|----|
| _ |    |    |

2 Existing Section CC 1:200

| Project Title:<br>White Bear Yard                               | Status:<br>PLANNING           |            |
|-----------------------------------------------------------------|-------------------------------|------------|
| Location:<br>Clerkenwell                                        | Scale:<br><b>As indicated</b> |            |
| Drawing title:<br>Existing and Proposed Street Scene - Sheet 02 | Job Number:<br><b>19-014</b>  | Draw<br>WB |