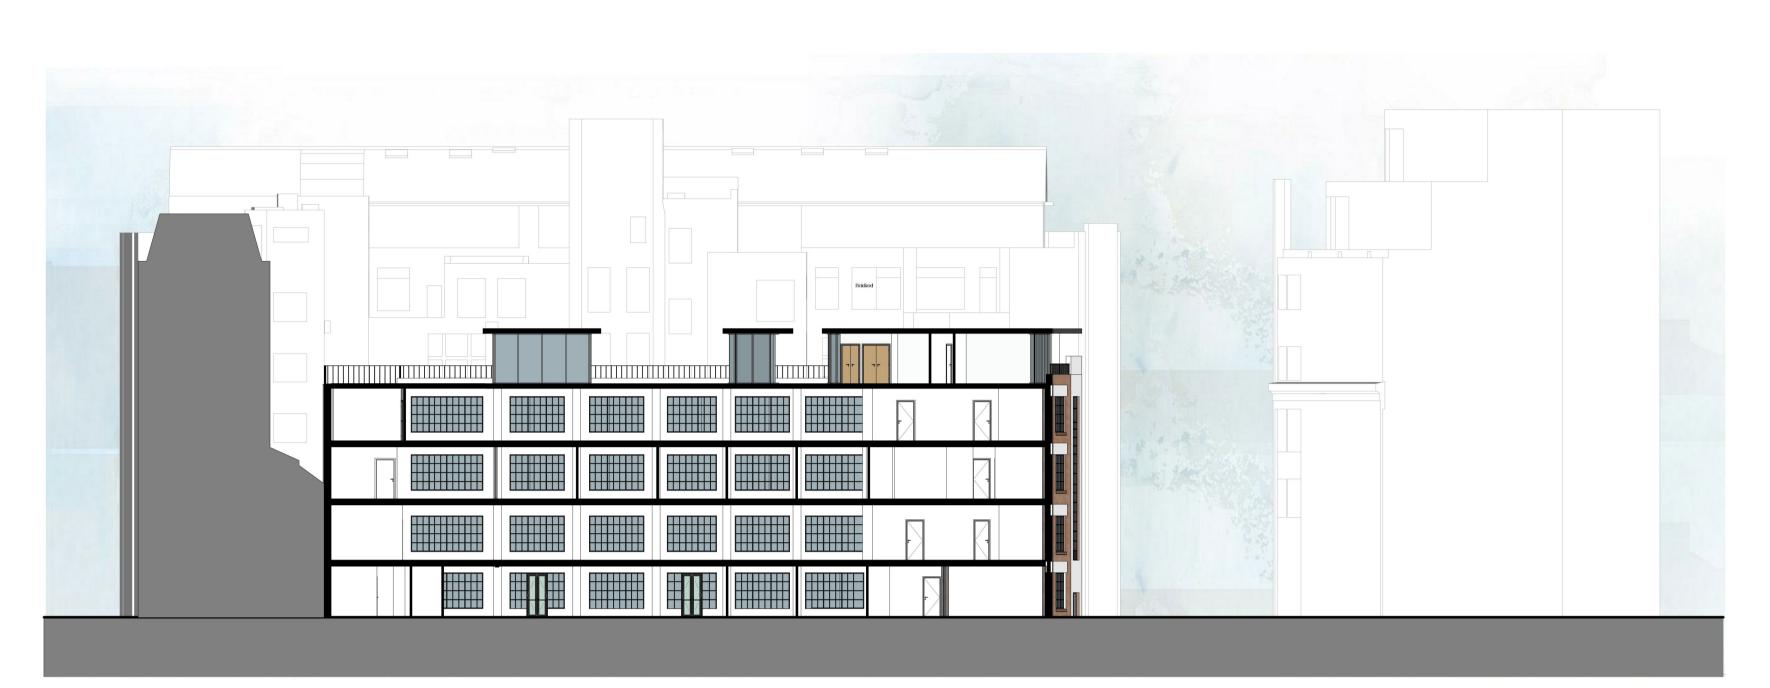

| • | Ex | is |
|---|----|----|
| _ |    |    |

2 Existing Section CC 1:200

| Project Title:<br>White Bear Yard                               | Status:<br>PLANNING           |            |
|-----------------------------------------------------------------|-------------------------------|------------|
| Location:<br>Clerkenwell                                        | Scale:<br><b>As indicated</b> |            |
| Drawing title:<br>Existing and Proposed Street Scene - Sheet 02 | Job Number:<br><b>19-014</b>  | Draw<br>WB |