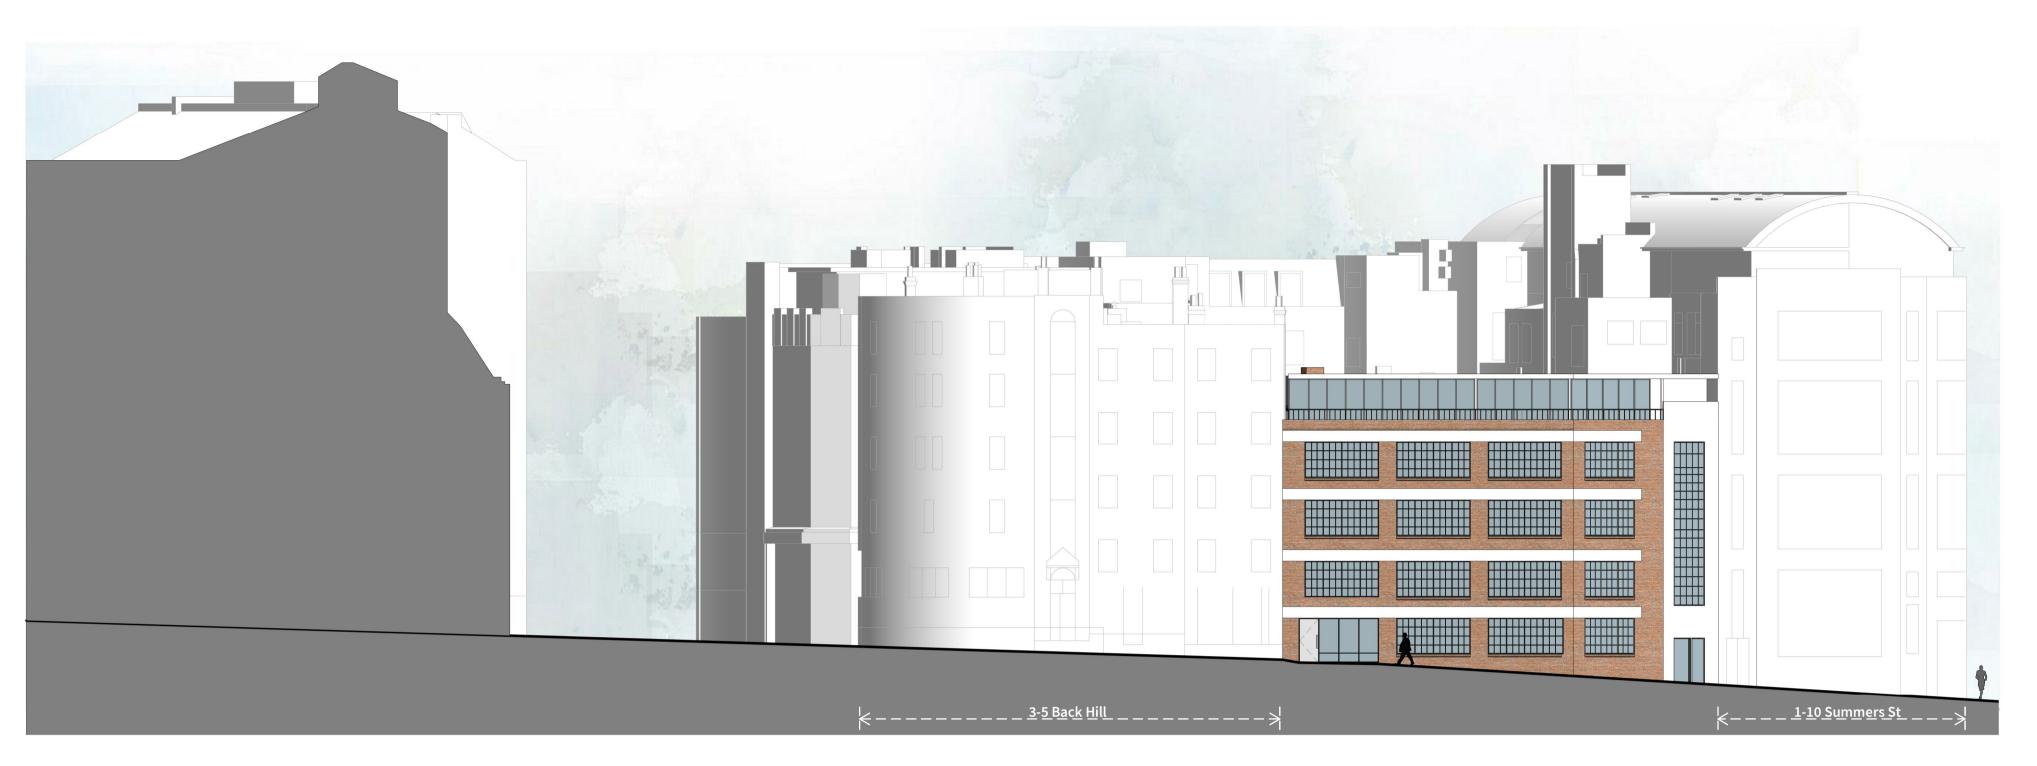

Existing Section AA

1:200

Proposed Section AA

1:200

 Project Title:<br/>White Bear Yard
 Status:<br/>PLANNING

 Location:<br/>Clerkenwell
 Scale:<br/>As indicated
 Date:<br/>14.02.2020

 Drawing title:<br/>Existing and Proposed Street Scene - Sheet 01
 Job Number:<br/>19-014
 Drawing Number:<br/>WBY-FA-DR-2210
 Revision:<br/>P1