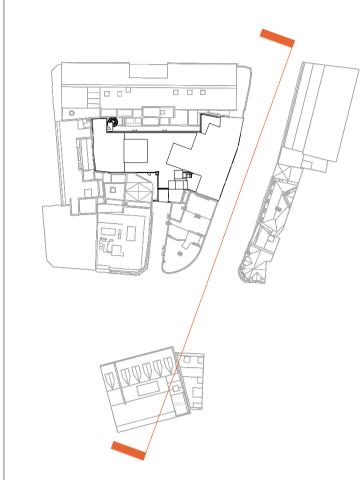

Bear Yard
 Status:<br/>PLANNING

 Location:<br/>Clerkenwell
 Scale:<br/>As indicated
 Date:<br/>14.02.2020

 Drawing title:<br/>Existing and Proposed Street Scene - Sheet 01
 Job Number:<br/>19-014
 Drawing Number:<br/>WBY-FA-DR-2210
 Revision:<br/>P1

0m 4m 8m 12m 16m

Drawing Scale 1:200 @ A1

## **GENERAL NOTES**

Contractor must ensure that all work on site is carried out in a safe & satisfactory manner, in accordance with Health & Safety At Work Act 1974, COSHH Regulations 2002 & requirements of C.D.M.

Structural Design shown in abeyance - refer to Structural Engineer's drawings and specifications.

3. Mechanical & Electrical shown in abeyance - refer to M&E Engineer's drawings and specifications.

4. All dimensions shown are to wall structure (Block/Stud) unless otherwise stated.



3 KEY PLAN - EXISTING / PROPOSED SECTION 1