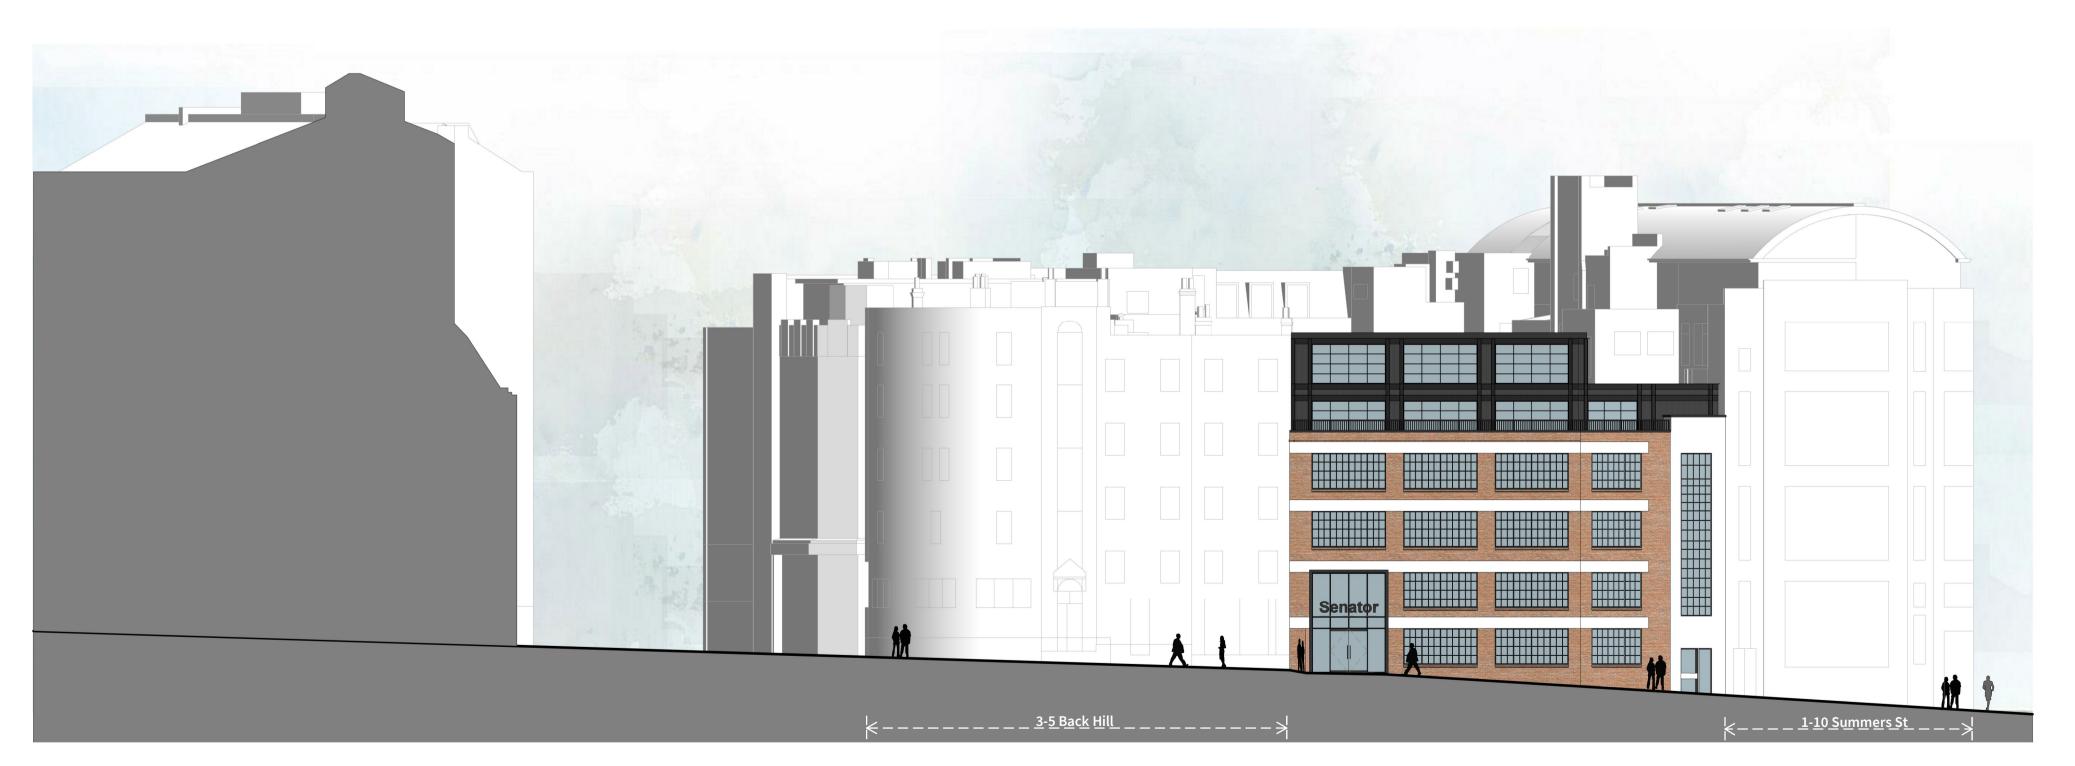

Existing Section AA

1:200

Proposed Section AA

1:200

 Project Title:<br/>White Bear Yard
 Status:<br/>PLANNING

 Location:<br/>Clerkenwell
 Scale:<br/>As indicated
 Date:<br/>14.02.2020

 Drawing title:<br/>Existing and Proposed Street Scene - Sheet 01
 Job Number:<br/>19-014
 Drawing Number:<br/>WBY-FA-DR-2210
 Revision:<br/>P1