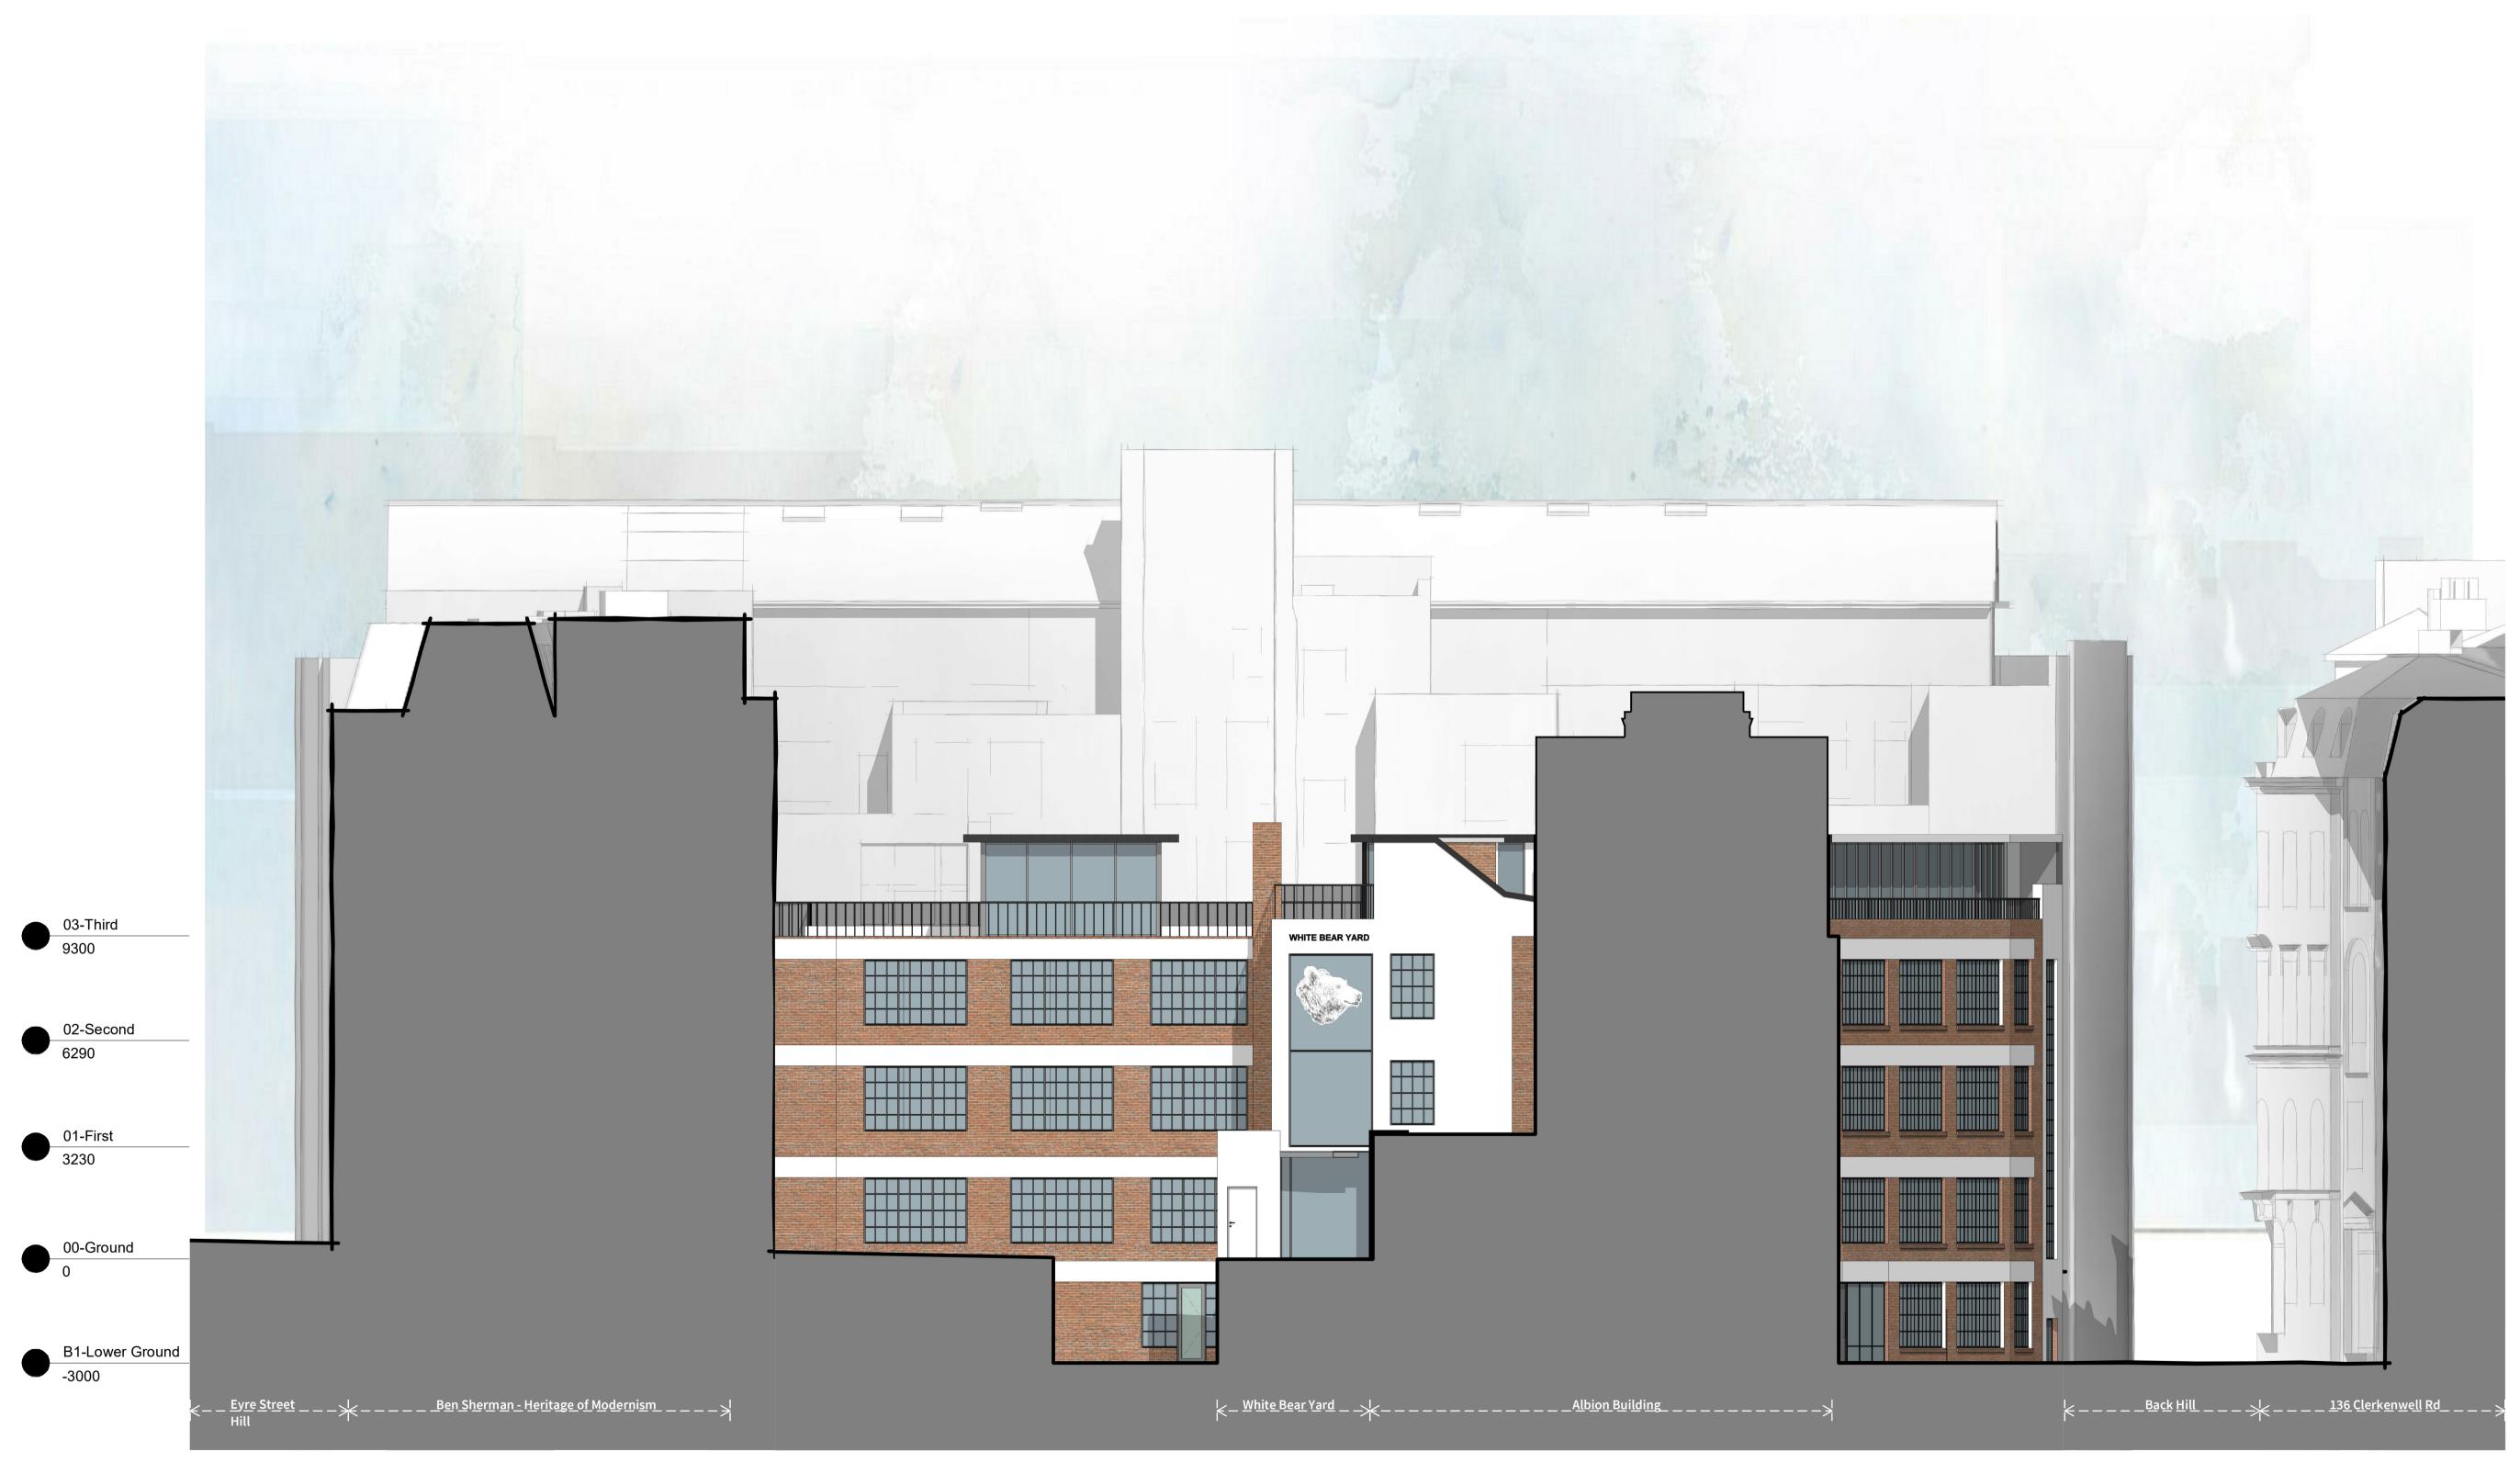

0m 2m 4m 6m 8m

Drawing Scale 1:100 @ A1

1 KEY PLAN - EXISTING SOUTH ELEVATION

Four Architects Limited (11613893)
Note:
This drawing is copyright.
Do not scale dimensions from drawings.
All dimensions must be checked on site by
contractor or suitable qualified individual.
Contractor to report any discrepancies, errors

S Existing South

 Project Title:

 White Bear Yard
 Status:

 PLANNING

 Location:
 Scale:
 Date:

 Clerkenwell
 As indicated
 14.02.2020

 Drawing title:
 Drawing Number:
 Drawing Number:
 Revision:

 Existing South Elevation
 WBY-FA-V1-ZZ-DR-A-2012
 P1