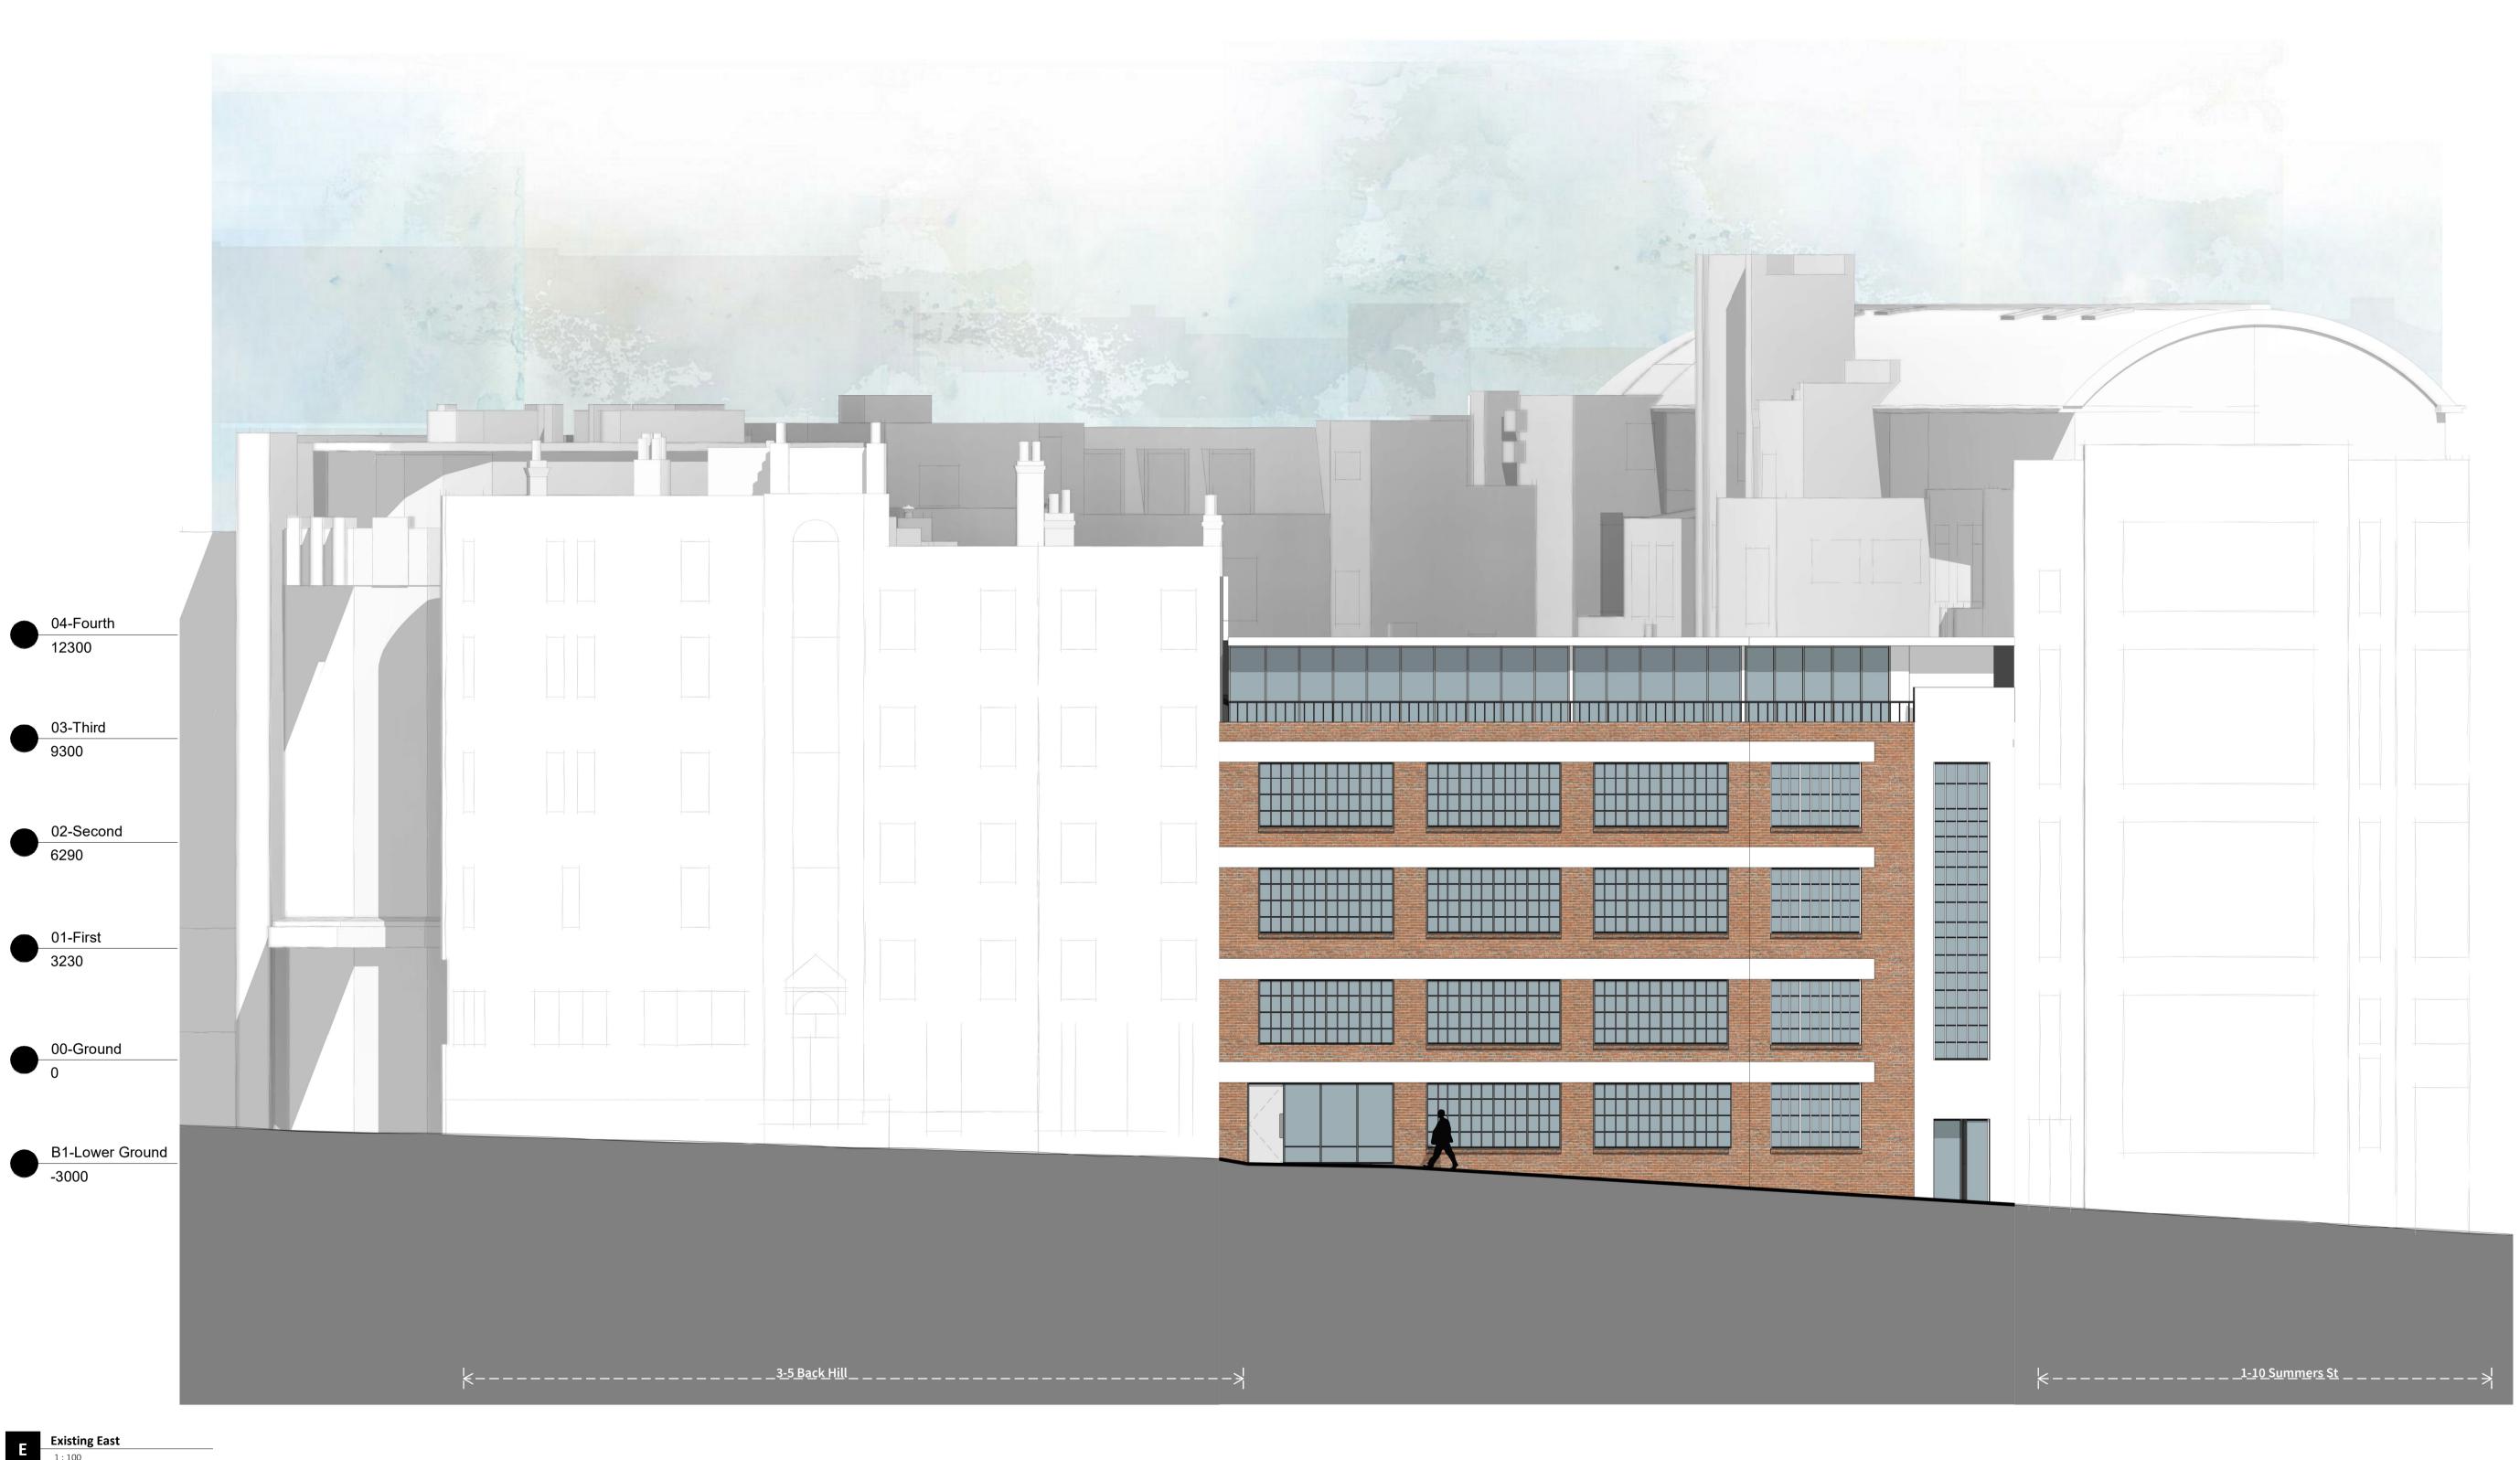

Drawing Scale 1:100 @ A1

Structural Design shown in abeyance - refer to Structural Engineer's drawings and specifications.

Mechanical & Electrical shown in abeyance - refer to M&E Engineer's drawings and specifications.

All dimensions shown are to wall structure (Block/Stud) unless otherwise

1 KEY PLAN - EXISTING EAST ELEVATION
1:1000

our Architects Limited (11613893) This drawing is copyright. Do not scale dimensions from drawings. ll dimensions must be checked on site by ontractor or suitable qualified individual. ontractor to report any discrepancies, errors

issions prior to commencing work.

04-Fourth 12300

9300

02-Second

01-First 3230

00-Ground 0

White Bear Yard **PLANNING** Location:
Clerkenwell Date: **14.02.2020** As indicated Job Number: **19-014** Drawing Number: WBY-FA-V1-ZZ-DR-A-2010 Drawing title: **Existing East Elevation** 